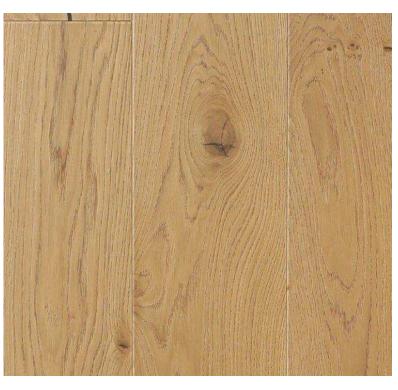

Natural Reproduction Cabinet, Havana Oak

Lacquered Laminate Cabinet, Alpine White Ultramatt

Dark

Recessed Handle, Alpine White

Caesarstone Counters, Quartz, Sleek Concrete

Terrazzo Flooring, Sourced by the Remodeler