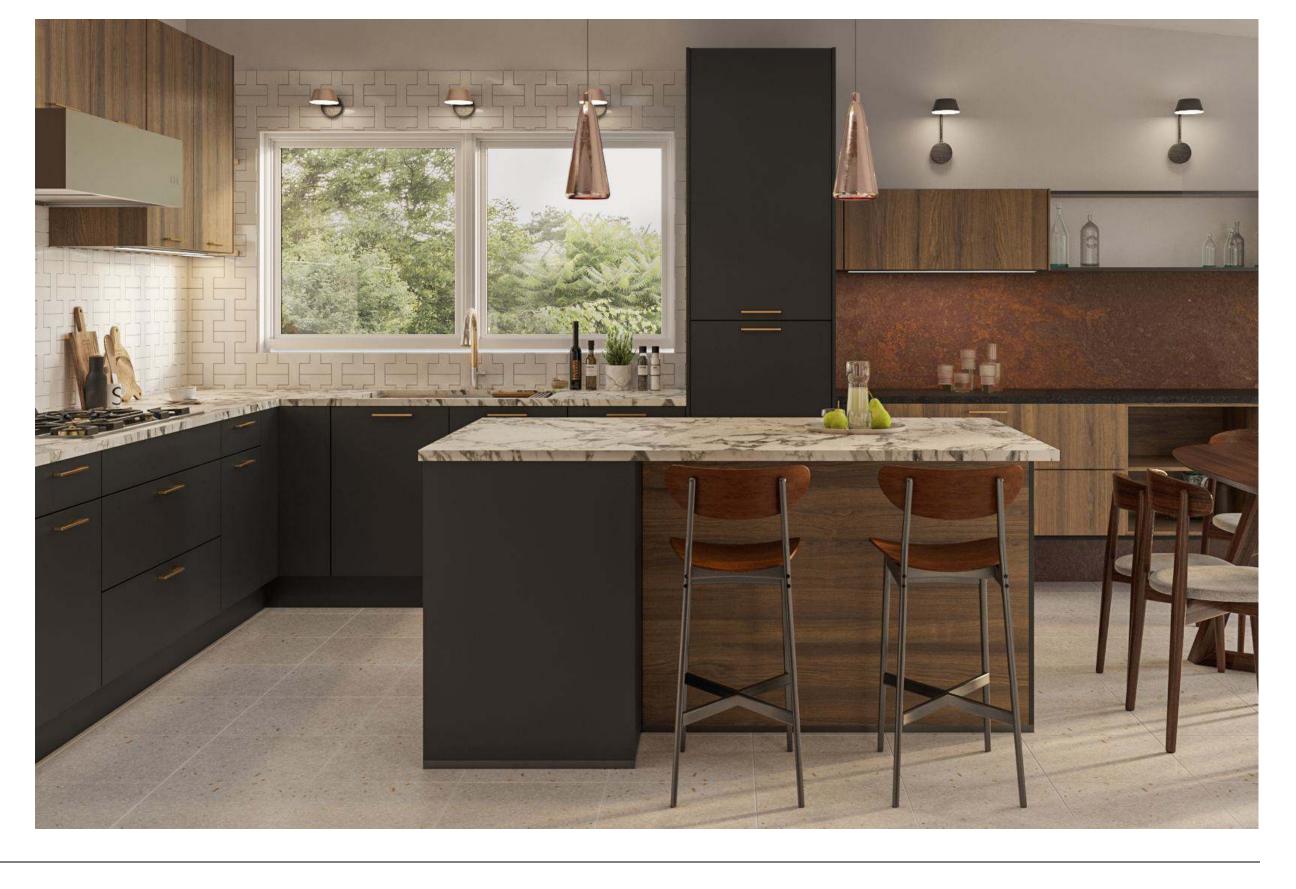

surfaces and characterful tiling.





Lacquered Laminate Cabinet, Shaker Stone Grey



Lacquered laminate Cabinet, Slate Grey Matt



Natural Reproduction Cabinet,



Cast Iron Handle,



Caesarstone Counters,



Try Fireclay Tile, Padma

Quartz, Airy Concrete Sanremo Oak Black

FORM **Kitchens** Light Dark Wood Color Features Bathrooms **Pantries** Bars Media Rooms Closets Mud Rooms 49 Islands Laundry

Doraville, Georgia

**FORM Cabinets** 

\$47,000

With our luxury internal features.

### Textured Rich Mellow

Why this board works?

This kitchen exudes a rich restfulness with its deep charcoal cabinetry, sleek brass hardware and deeply veined quartz countertops. The backsplash, a classic subway tile, is laid in an unexpected pattern, giving a fresh twist to a traditional combination.





Natural Reproduction Cabinet, Walnut



Lacquered laminate Cabinet, Graphite Black Ultramatt



Metal Handle, Gold-Coloured



Try Caesarstone Counters, Quartz, 5143 White Attica



Try Fireclay Tile, White Wash



Try Tom Dixon Pendant, Beat LED Tall

FORM

**Kitchens** 

Light

Dark

Wood

Color

Features

Bathrooms

Islands

**Pantries** 

Bars

Media Rooms

Laundry

Portage, Indiana

**FORM Cabinets** 

\$20,500

With our essential internal features.

# Bold Sharp Warm

### Why this board works?

This kitchen is a striking blend of classic elements, creating a space that is both inviting and dramatically stylish. The cabinetry, with its matte black finish, sets a sophisticated tone, complemented by the luxurious countertops. The backsplash, a white subway tile laid in an unconventi