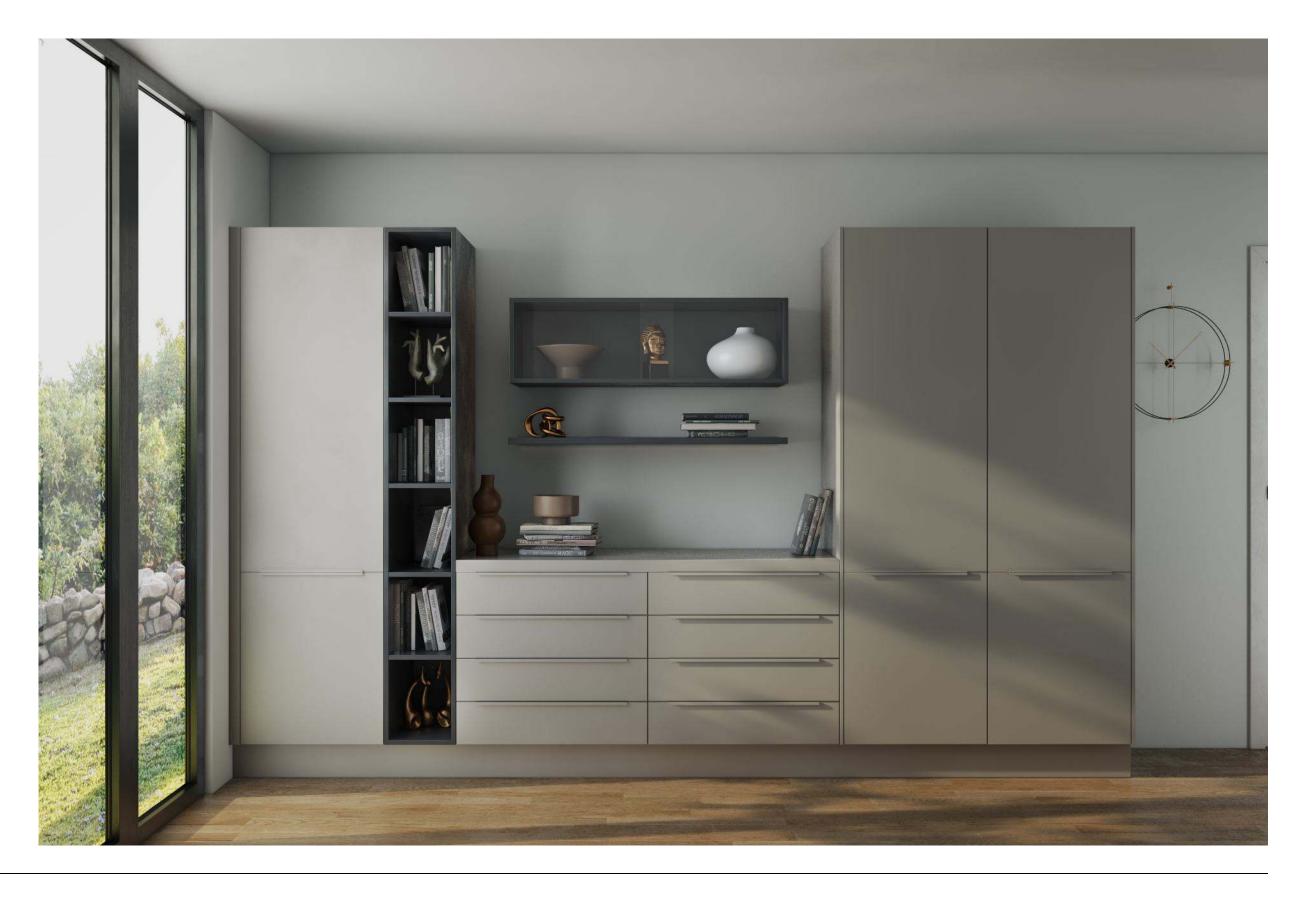

tely:

Countertop.

#### Serene Bright Fresh

Why this board works?

Light wood cabinets with dark appliances, contrast by a marble countertop with soft veining. Golden handles add a subtle elegance, while the bold green injects a vibrant, artistic touch to the minimalist design.





Finish

Natural reproduction cabinet, Bergamo oak.



Finish

Lacquered laminate cabinet, Mineral green.



Handles

Recessed handle, Gold coloured.



Features

Laundry basket pullout.



Counters

Caesarstone counters, Quartz, statuario nuvo.



Floor

Fireclay tiles, Evergreen.

#### Closets

Refined spaces with elegant organization.



Brooklyn, New York FORM Cabinets

\$13,000



Why this board works?

Crisp grey cabinetry and integrated handles provide a streamlined, elegant tone to this closet space.





Finish

Lacquered laminate cabinet, Stone grey supermatt.



Handles

Bar handle, stone grey.



Finish

Lacquered laminate cabinet, slate grey supermatt



Features

Internal wardrobe hanging rails.



Paint

Try backdrop paint, West coast ghost.



Floor

Try Stuga flooring,

Closets

FORM

Kitchens

Light

Dark

Wood

Color

Features

Bathrooms

Islands

**Pantries** 

Bars

Media Rooms

Laundry

Astrid.

Los Angeles, California

FORM Cabinets

\$18,500

#### Elegant Sleek Calm

#### Why this board works?

Ideal for a bedroom or study, this combination brings style and ample storage to a room with its streamlined cabinetry and integrated dressing table or desk unit.





Finish

Lacquered laminate cabinet, Stone grey supermatt.



Handles

Bar handle, Stone grey.



Finish

Natural