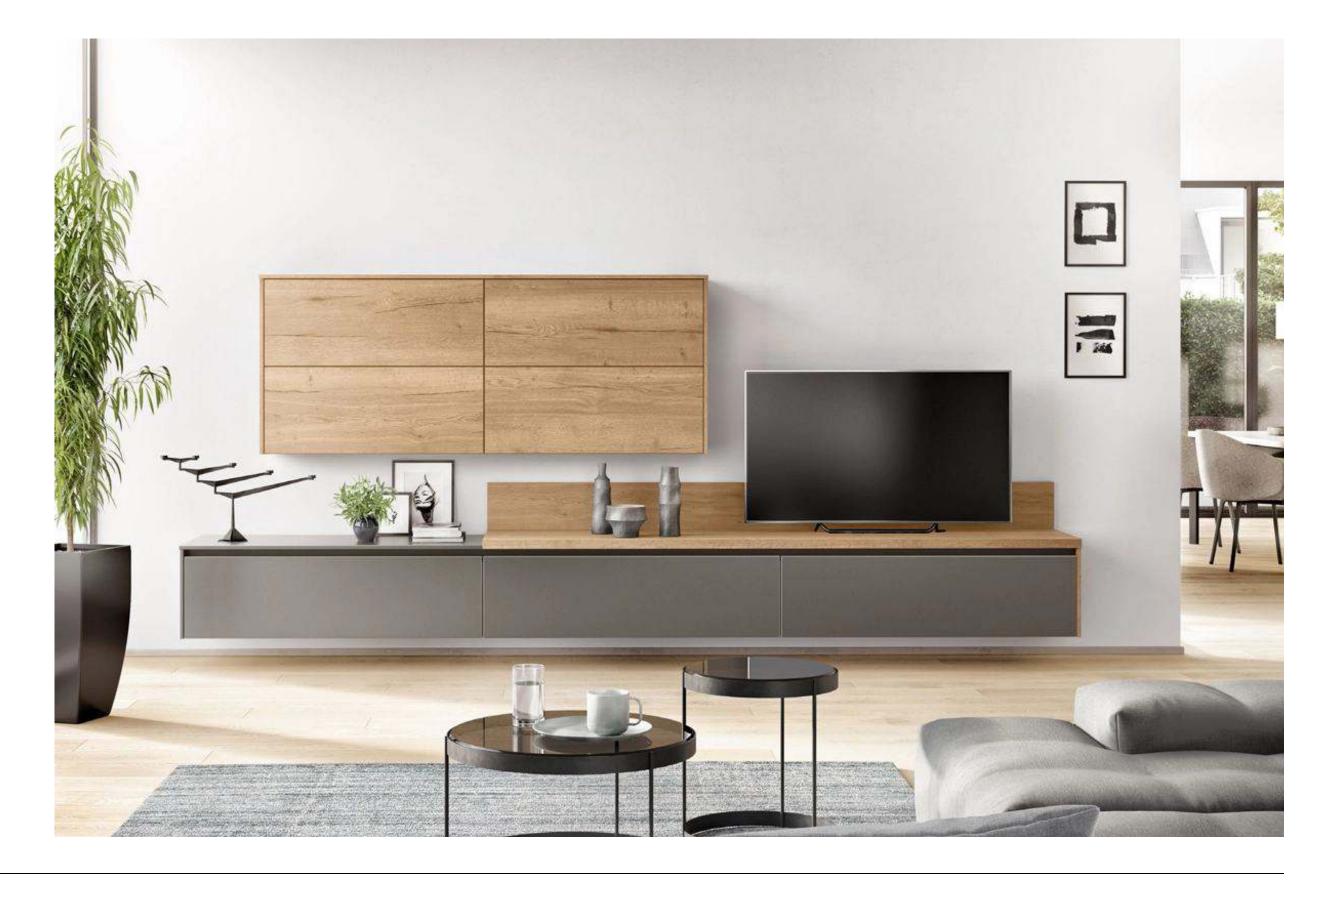

# Minimalist Organic Airy

#### Why this board works?

The kitchen combines simplicity and warmth. White cabinetry and terrazzo floors give it a clean, fresh look, while wooden accents add a touch of natural charm. Large windows invite ample natural light, enhancing the open feel. The blend of modern fixtures and earthy tones creates a pristine yet welcoming space.

Natural Reproduction Cabinet, Havana Oak

Lacquered Laminate Cabinet, Alpine White Ultramatt

Dark

Recessed Handle, Alpine White

Caesarstone Counters, Quartz, Sleek Concrete

Terrazzo Flooring, Sourced by the Remodeler