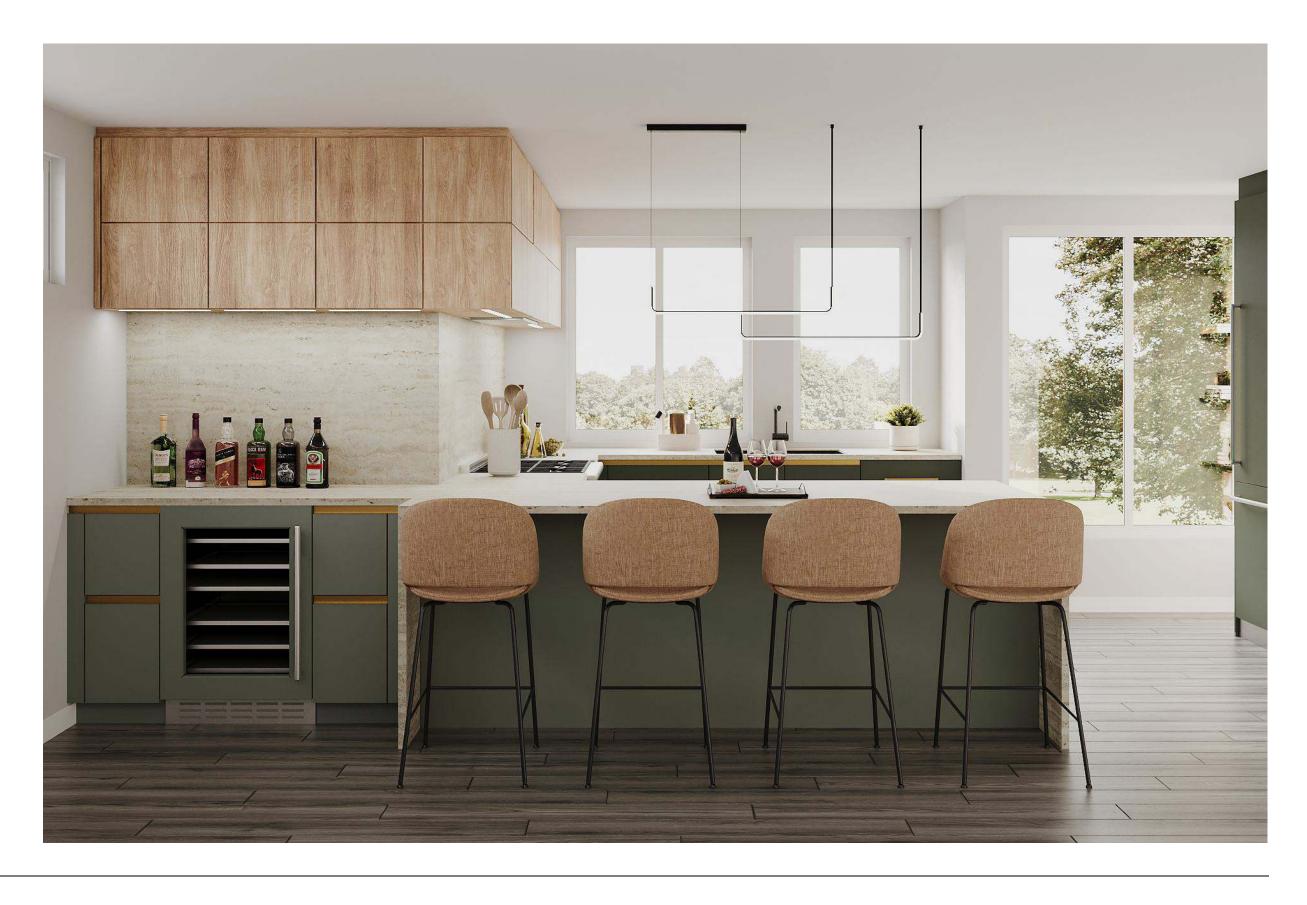

# Minimalist Organic Airy

#### Why this board works?

The kitchen combines simplicity and warmth. White cabinetry and terrazzo floors give it a clean, fresh look, while wooden accents add a touch of natural charm. Large windows invite ample natural light, enhancing the open feel. The blend of modern fixtures and earthy tones creates a pristine yet welcoming space.

Natural Reproduction Cabinet, Havana Oak

Lacquered Laminate Cabinet, Alpine White Ultramatt

Dark

Recessed Handle, Alpine White

Caesarstone Counters, Quartz, Sleek Concrete

Terrazzo Flooring, Sourced by the Remodeler