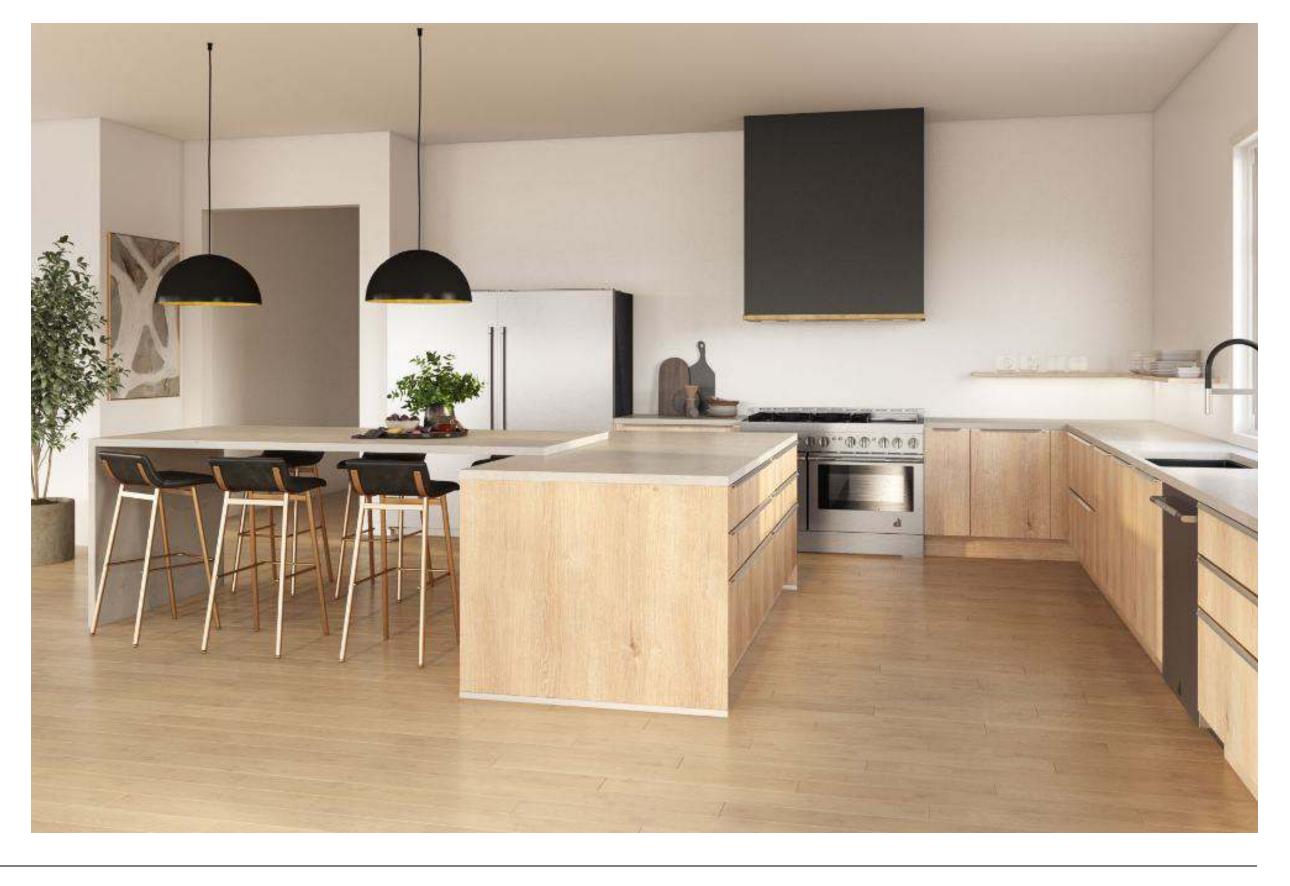

# Minimalist Organic Airy

#### Why this board works?

The kitchen combines simplicity and warmth. White cabinetry and terrazzo floors give it a clean, fresh look, while wooden accents add a touch of natural charm. Large windows invite ample natural light, enhancing the open feel. The blend of modern fixtures and earthy tones creates a pristine yet welcoming space.

Natural Reproduction Cabinet, Havana Oak

Lacquered Laminate Cabinet, Alpine White Ultramatt

Dark

Recessed Handle, Alpine White

Caesarstone Counters, Quartz, Sleek Concrete

Terrazzo Flooring, Sourced by the Remodeler