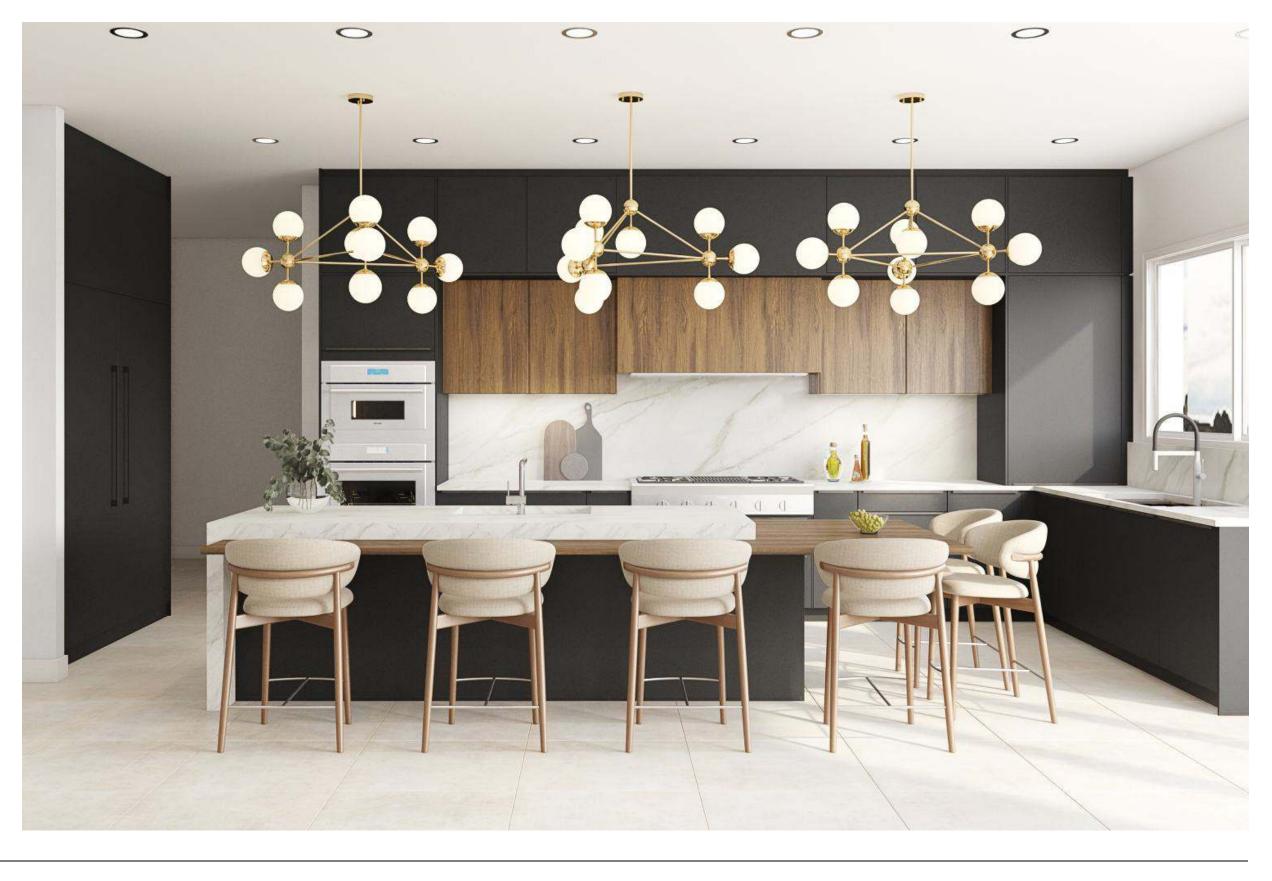

## Textured Neutral Elegant

#### Why this board works?

This kitchen exudes a serene, contemporary vibe with its sleek finishes, textural elegance and open shelving. The flat-front cabinetry, in a soft dark grey, boasts clean, minimal lines. The strong countertops and backsplash inject a luxurious note, and contrasting with the subdued foundational cabinets below.

Lacquered Laminate Cabinet, Satin Grey Ultramatt

Bar Handle, Satin Grey

Caesarstone Counters, Quartz, Frozen Terra

Try Stuga Flooring, Ingrid, European White Oak

Try Backdrop Paint, West Coast Ghost

Try Andreu World Stool, Nuez BQ2779