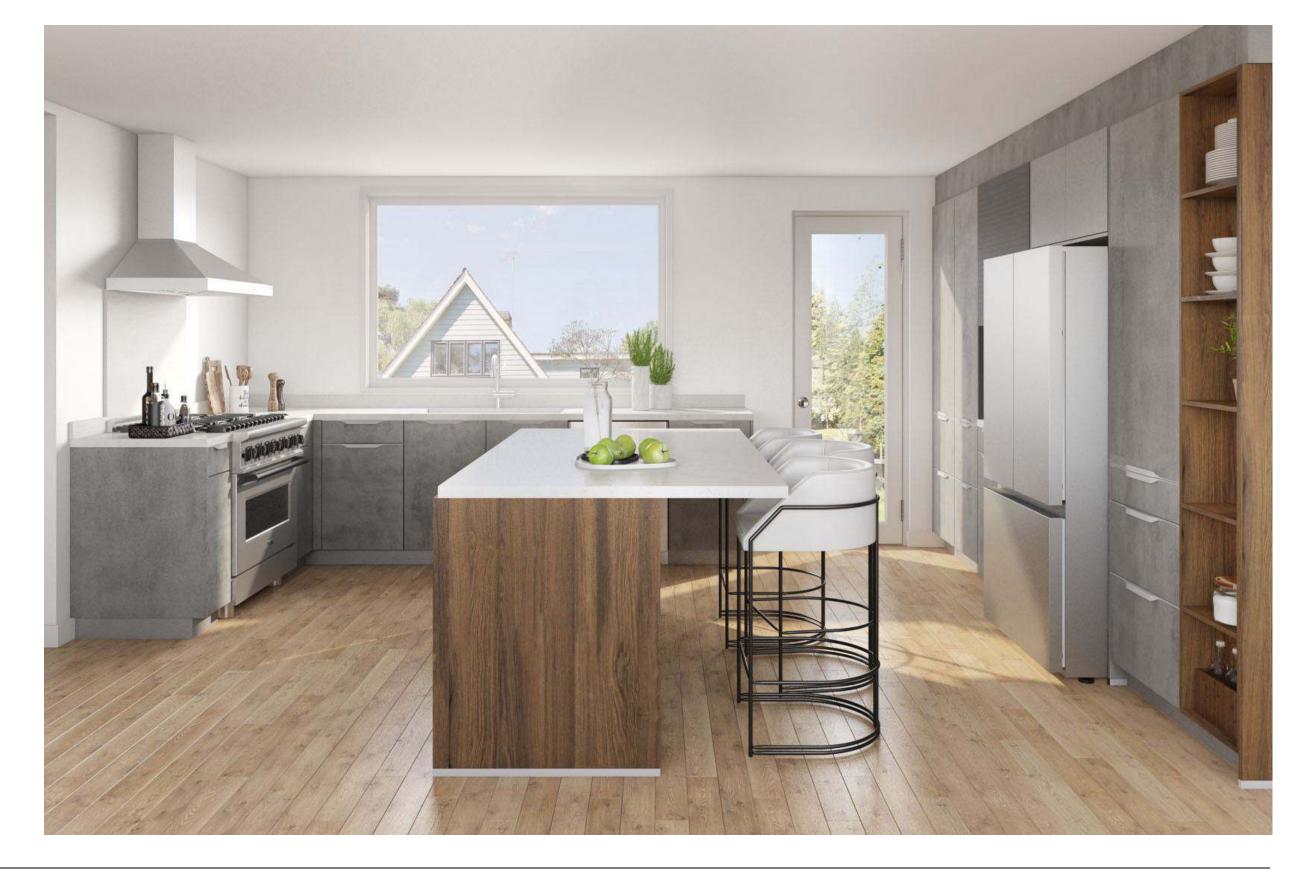

# Minimalist Organic Airy

#### Why this board works?

The kitchen combines simplicity and warmth. White cabinetry and terrazzo floors give it a clean, fresh look, while wooden accents add a touch of natural charm. Large windows invite ample natural light, enhancing the open feel. The blend of modern fixtures and earthy tones creates a pristine yet welcoming space.

Natural Reproduction Cabinet, Havana Oak

Lacquered Laminate Cabinet, Alpine White Ultramatt

Dark

Recessed Handle, Alpine White

Caesarstone Counters, Quartz, Sleek Concrete

Terrazzo Flooring, Sourced by the Remodeler