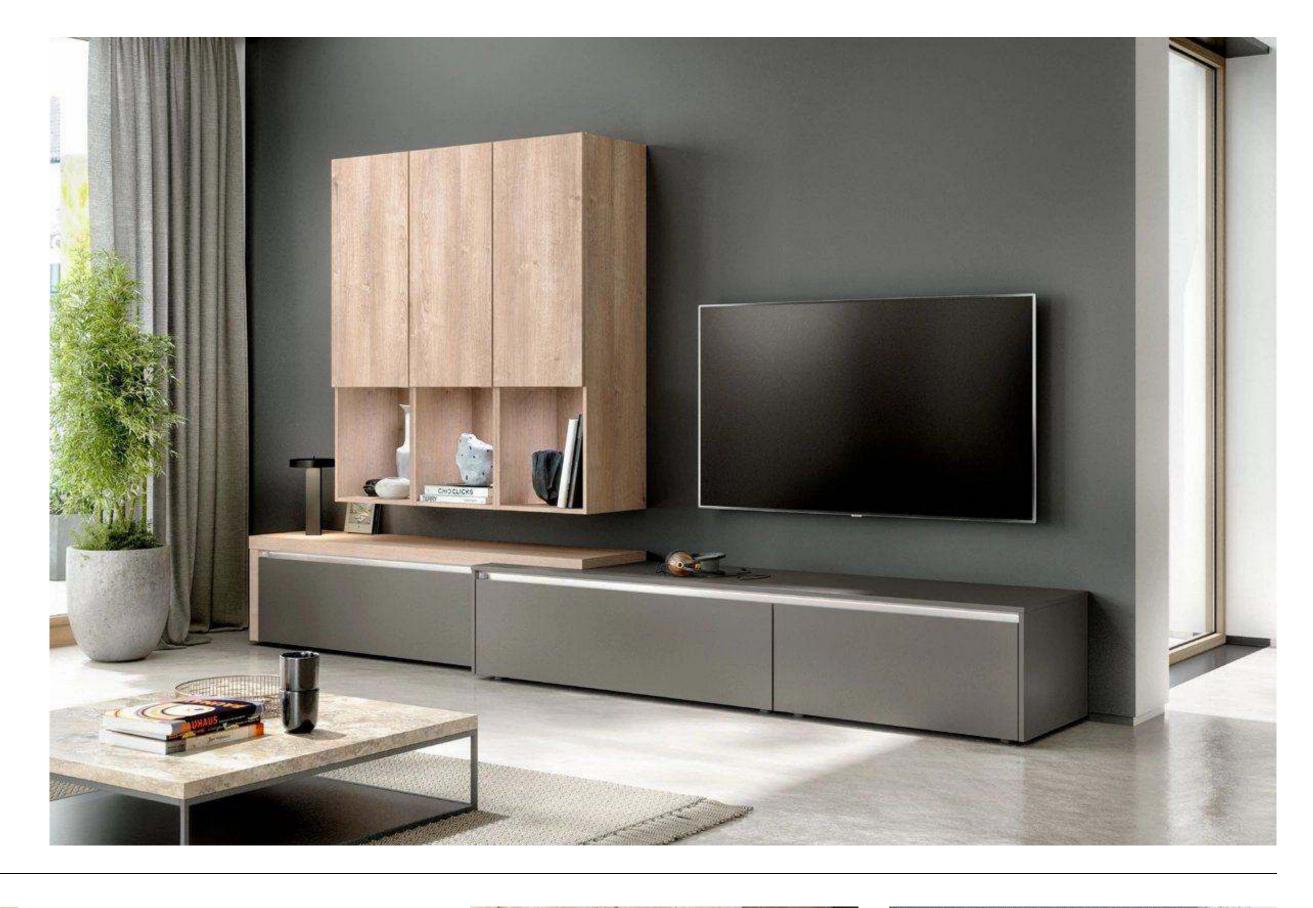

# Minimalist Organic Airy

#### Why this board works?

The kitchen combines simplicity and warmth. White cabinetry and terrazzo floors give it a clean, fresh look, while wooden accents add a touch of natural charm. Large windows invite ample natural light, enhancing the open feel. The blend of modern fixtures and earthy tones creates a pristine yet welcoming space.

Natural Reproduction Cabinet, Havana Oak

Lacquered Laminate Cabinet, Alpine White Ultramatt

Dark

Recessed Handle, Alpine White

Caesarstone Counters, Quartz, Sleek Concrete

Terrazzo Flooring, Sourced by the Remodeler