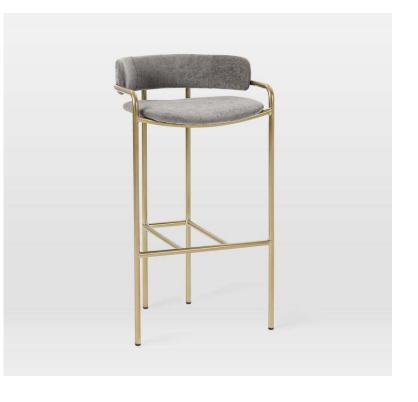

** FORM

Light

Dark

Wood

Color

Features

Bathrooms

Islands

**Pantries** 

Bars

Media Rooms

Laundry

Livingston, New Jersey **FORM Cabinets** 

\$34,500

With our premium internal features.

## Luxurious Minimalist Chic

#### Why this board works?

A contemporary haven, this kitchen blends elegant cream units with a striking emerald green island. Luxurious gold handles add a refined touch set against the pure backdrop of pale cabinetry and white quartz countertops. Handle-free upper cabinets present a streamlined facade, emphasizing a design that champions sleek functionality.





Lacquered Laminate Cabinet, Mineral Green Ultramatt



Lacquered Cabinet, White Ultramatt



Recessed Handle, White



Recessed Handle, Yellow Gold Coloured



Caesarstone Counters, Quartz, Empira White



Try West Elm Stool, Lenox

Closets

FORM

Kitchens

Light

Dark

Wood

Color

Features

Bathrooms

Islands

**Pantries** 

Bars

Media Rooms

Laundry

013

West Palm Beach, Florida

**FORM Cabinets** 

\$40,000

With our premium internal features.

## Streamlined Warm Restful

Why this board works?

Embracing a crisp palette, this kitchen mixes creamy cabinetry with sleek marble countertops and playful upholstery. The clean lines of the handleless doors blend seamlessly with the warm wood and modern pendant while the bold fridge-freezer makes a style statement, anchoring the whole scheme to this key feature.





Lacquered laminate Cabinet, White Ultramatt



Natural Reproduction Cabinet, Oak Montreal



Recessed Handle, White



Caesarstone Counters, Quartz Statuario Nuvo



Try Stuga F