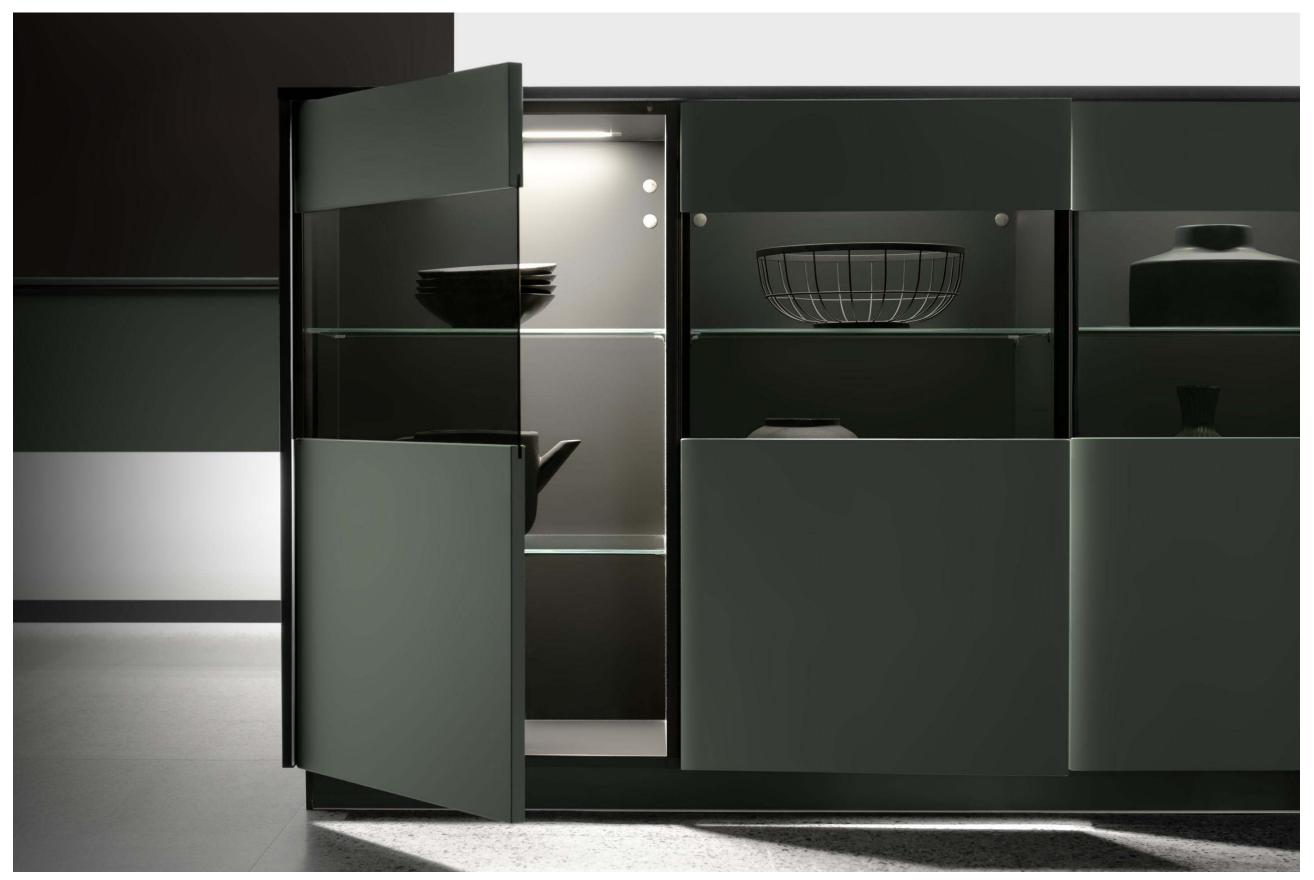

# Minimalist Organic Airy

#### Why this board works?

The kitchen combines simplicity and warmth. White cabinetry and terrazzo floors give it a clean, fresh look, while wooden accents add a touch of natural charm. Large windows invite ample natural light, enhancing the open feel. The blend of modern fixtures and earthy tones creates a pristine yet welcoming space.

Natural Reproduction Cabinet, Havana Oak

Lacquered Laminate Cabinet, Alpine White Ultramatt

Dark

Recessed Handle, Alpine White

Caesarstone Counters, Quartz, Sleek Concrete

Terrazzo Flooring, Sourced by the Remodeler