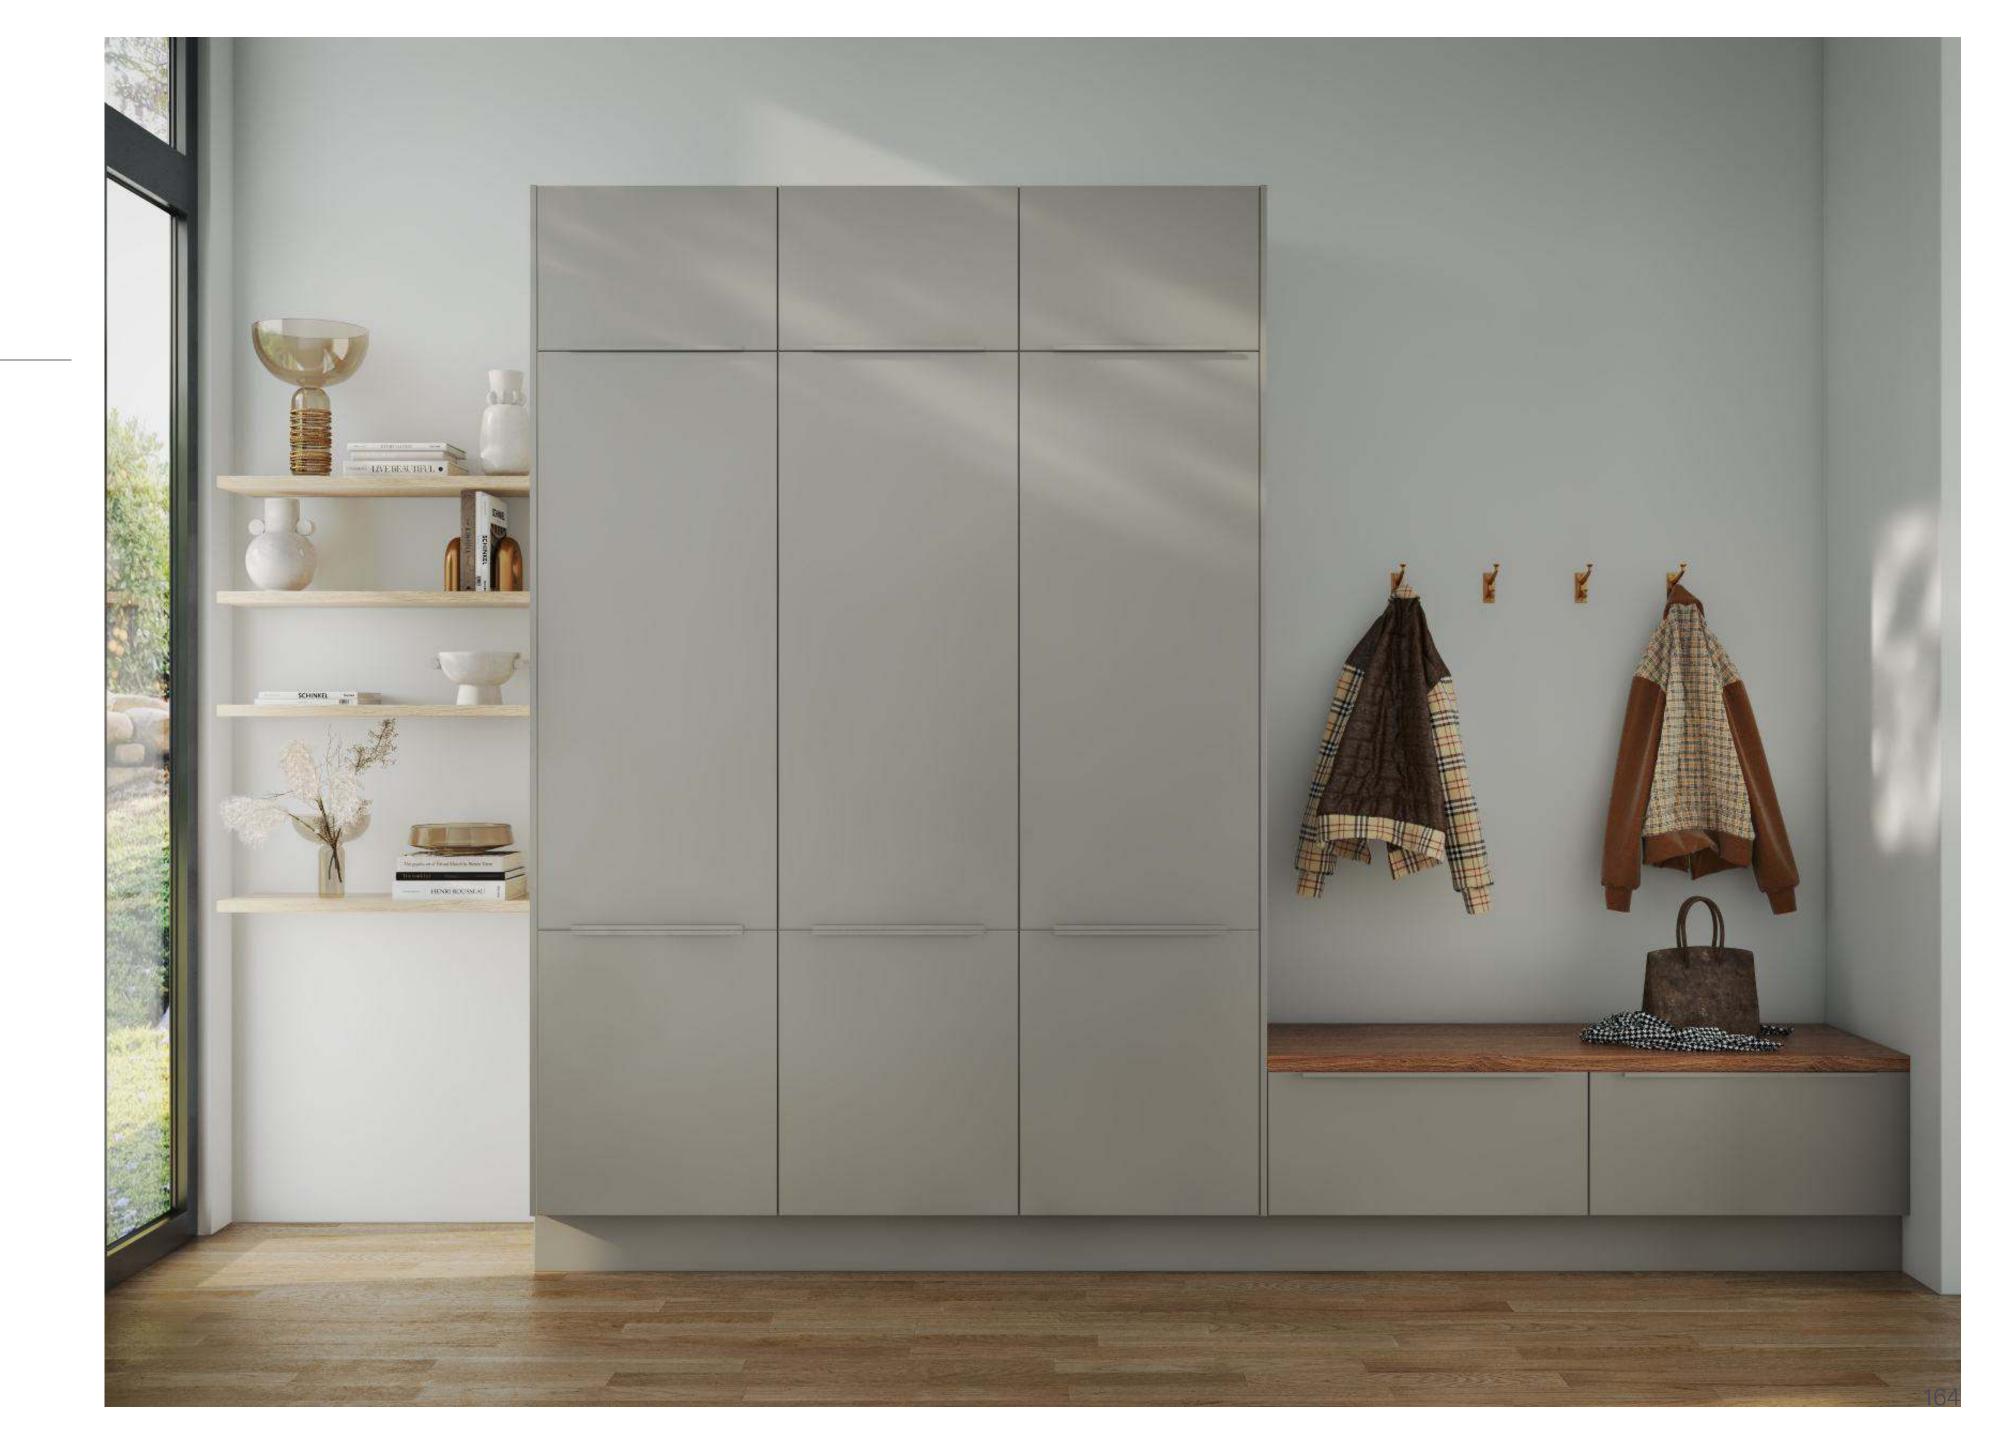

ry Stuga Flooring, Moonlight

Closets

FORM

Finish

Kitchens

Light

Dark

Wood

Color

Features

Bathrooms

Islands

**Pantries** 

Bars

Media Rooms

Laundry

Floor

Renton, Washington FORM Cabinets

\$16,500

# Warm Spacious Linear

Why this board works?

Rustic yet modern charm, with rich wood-toned shelving and a sleek black-framed sliding door. The warm hues of the wood and minimalist metal handles create an inviting and organized space.







Natural Reproduction Cabinet, Havana Oak.



Features

Sliding doors with mirror.



Features

Tie and belt rack, Trouser rack with shelf.



Features

Wardrobe with hanging rails.



Paint

Try Backdrop Paint, West Coast Ghost.



Floor

Try Stuga Flooring, Lucia.

### Mud Rooms

Beautiful, streamlined storage with high-traffic durability.



Los Angeles, California

FORM Cabinets

\$16,000

#### Functional Elegant Warm

Why this board works?

Modern charm with warm wood floors, stone grey cabinets, open shelves, pegs and low-slung storage seating suitable for all ages.





Finish

Lacquered laminate Cabinet, Stone Grey Supermatt.



Handles

Bar Handle, Stone Grey.



Finish

Natural Reproduction Cabinet, Sanremo Oak.



Countertops

Timber Oak Reproduction.



Features

Internal wardrobe hanging rails.



Try Stuga Flooring,

Closets

FORM

**Kitchens** 

Light

Dark

Wood

Color

Features

Bathrooms

Islands

**Pantries** 

Bars

Media Rooms

Laundry

Astrid.

Floor

Austin, Texas FORM Cabinets

\$11,500



Why this board works?

Warm woods, sleek handles and a set-down space all contribute to a highly functional hallway