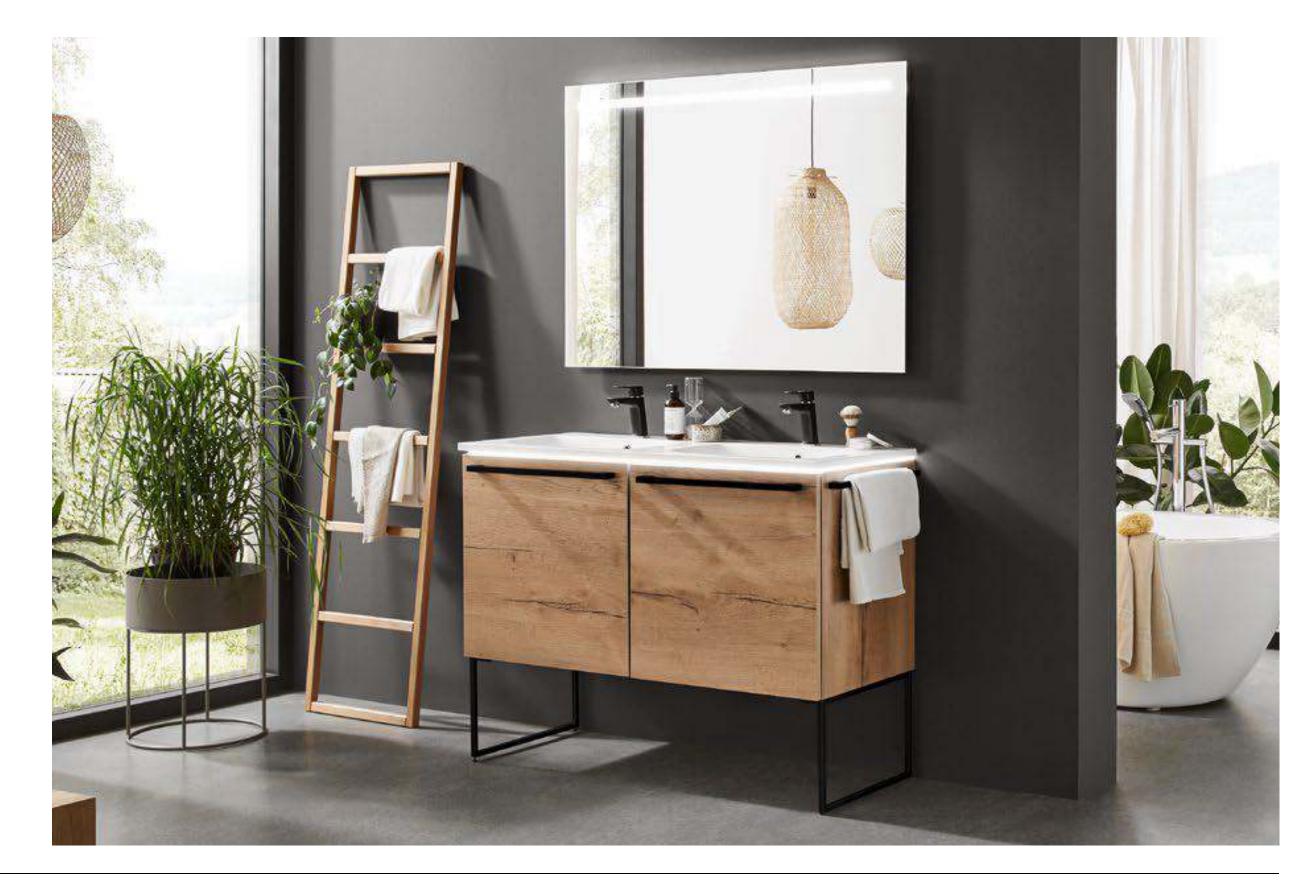

# Minimalist Organic Airy

#### Why this board works?

The kitchen combines simplicity and warmth. White cabinetry and terrazzo floors give it a clean, fresh look, while wooden accents add a touch of natural charm. Large windows invite ample natural light, enhancing the open feel. The blend of modern fixtures and earthy tones creates a pristine yet welcoming space.

Natural Reproduction Cabinet, Havana Oak

Lacquered Laminate Cabinet, Alpine White Ultramatt

Dark

Recessed Handle, Alpine White

Caesarstone Counters, Quartz, Sleek Concrete

Terrazzo Flooring, Sourced by the Remodeler

Try Bassam Fellows Stool, Tractor

FORM

**Kitchens** 

Light

Wood

Color

Features

Bathrooms