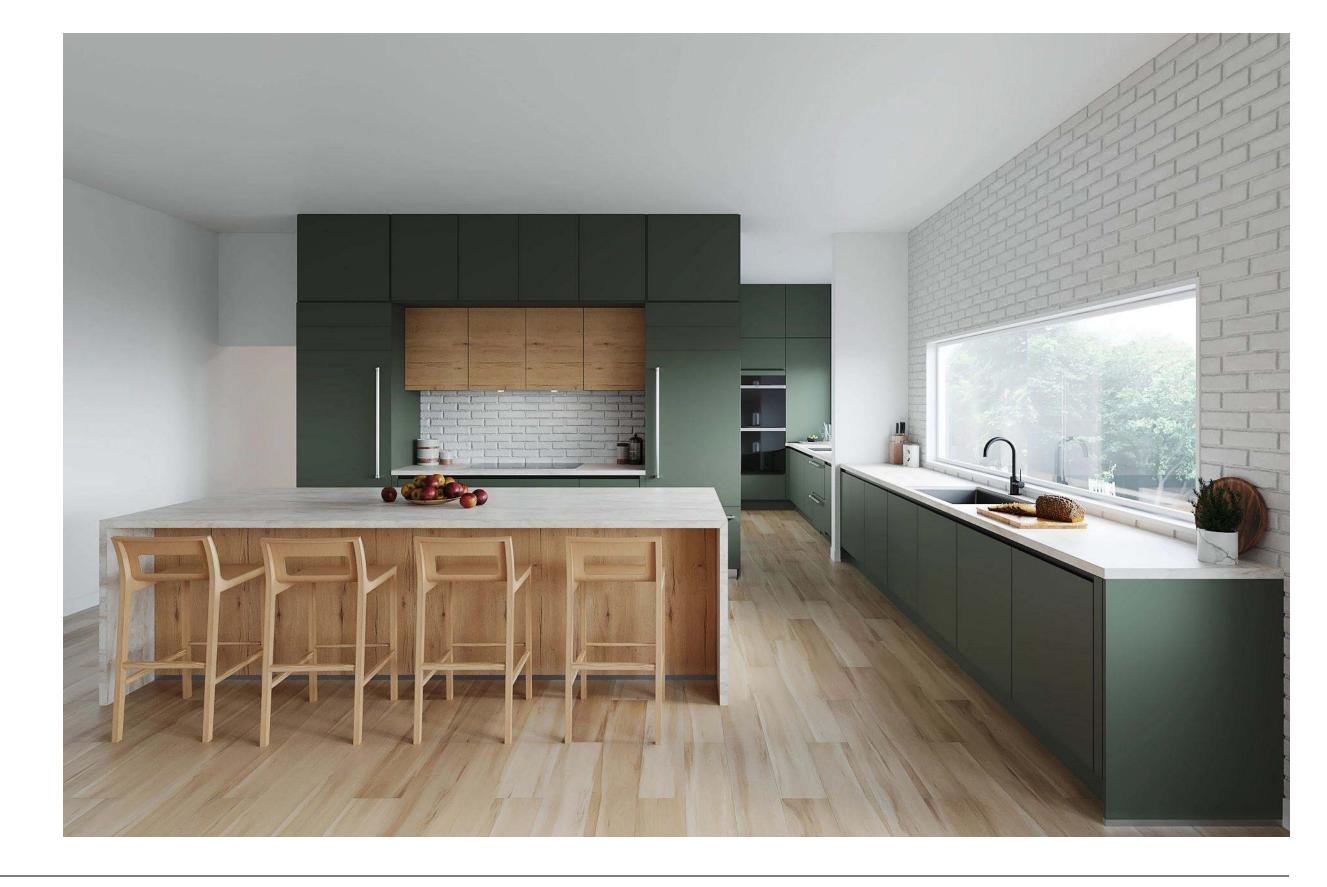

# Minimalist Organic Airy

#### Why this board works?

The kitchen combines simplicity and warmth. White cabinetry and terrazzo floors give it a clean, fresh look, while wooden accents add a touch of natural charm. Large windows invite ample natural light, enhancing the open feel. The blend of modern fixtures and earthy tones creates a pristine yet welcoming space.

Natural Reproduction Cabinet, Havana Oak

Lacquered Laminate Cabinet, Alpine White Ultramatt

Dark

Recessed Handle, Alpine White

Caesarstone Counters, Quartz, Sleek Concrete

Terrazzo Flooring, Sourced by the Remodeler