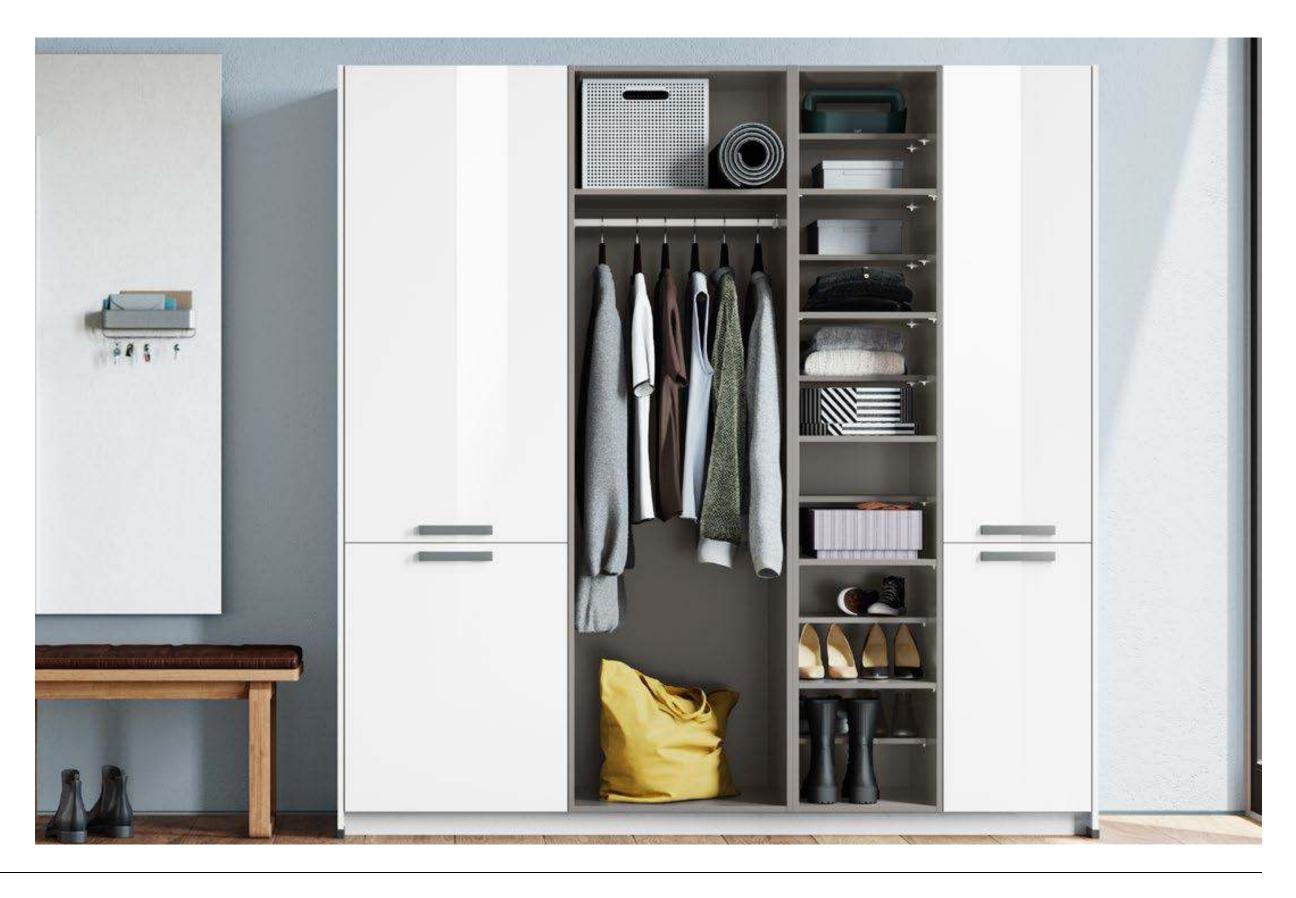

ton, Washington **FORM Cabinets** 

\$12,000

# Accessible Organic Refined

Why this board works?

An exercise in closet-restraint, with open shelving and rails providing a backdrop for artfully displayed clothing and concealed drawers for smaller items.







Natural reproduction cabinet, Oak Montreal.



Handles

Bar Handle. Black



Features

Pole Mounted System.
With wardrobe hanging rails.



Features

Floating pullout storage



Paint

Try backdrop paint, Morning Ritual.



Floor

Try Stuga flooring. Moonlight.

Dallas, Texas

FORM Cabinets

\$12,000

## Tonal Light Airy

Why this board works?

Minimalist style with clean white doors, contrasting neatly with the gray interior. Silver handles add a contemporary touch, complementing the cool gray wall in a harmonious design palette.





Lacquered laminate Cabinet, Alpine White Ultramatt



Handles

Handle, Stainless Steel



Finish

Lacquered laminate Cabinet, Slate Grey Supermatt



Features

Wardrobe hanging rails.



Paint

Try Backdrop Paint, Novelty Wave



Try Stuga Flooring, Moonlight

Closets

FORM

Finish

Kitchens

Light

Dark

Wood

Color

Features

Bathrooms

Islands

**Pantries** 

Bars

Media Rooms

Laundry

Floor

Renton, Washington FORM Cabinets

\$16,500

# Warm Spacious Linear

Why this board works?

Rustic yet modern charm, with rich wood-toned shelving and a sleek black-framed sliding door. The warm hues of the wood and minimalist metal handles create an inviting and organized space.







Natural Reproduction Cabinet, Havana Oak.



Features

Sliding doors with mirror.



Features

Tie and belt r