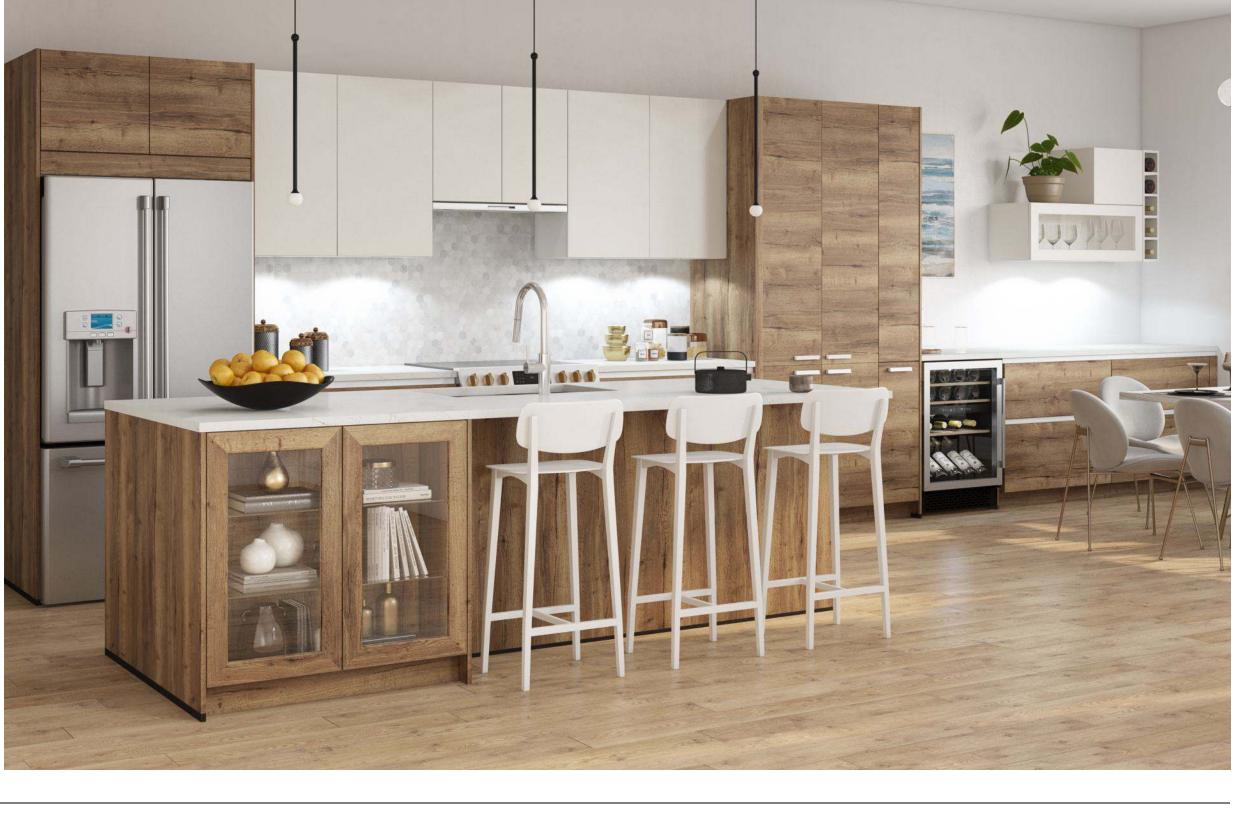

Kitchens.

Extra Rooms.

| Light                  | 3   | Bathrooms   | 119 |
|------------------------|-----|-------------|-----|
| Dark                   | 35  | Islands     | 130 |
| Wood                   | 55  | Pantries    | 136 |
| Color                  | 86  | Bars        | 140 |
|                        |     | Media Rooms | 147 |
|                        |     | Laundry     | 154 |
|                        |     | Closets     | 158 |
|                        |     | Mud Rooms   | 166 |
| Features and Lighting. | 107 |             |     |

## Kitchens