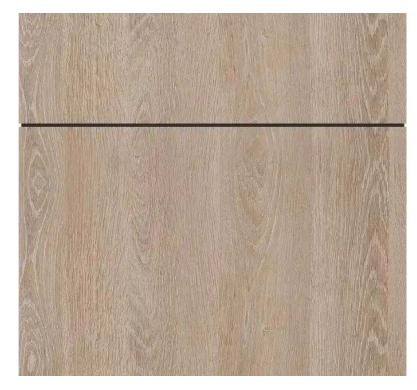

Natural Reproduction Cabinet, Havana Oak

Lacquered Laminate Cabinet, Alpine White Ultramatt

Dark

Recessed Handle, Alpine White

Caesarstone Counters, Quartz, Sleek Concrete

Terrazzo Flooring, Sourced by the Remodeler