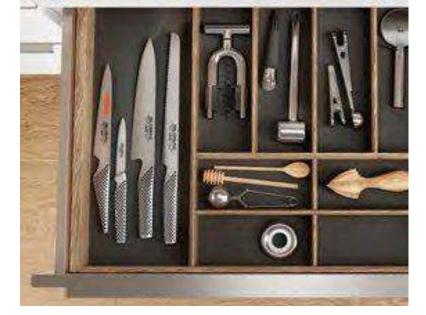

Try Bassam Fellows Stool, Tractor

FORM

**Kitchens** 

Light

Wood

Color

Features

Bathrooms