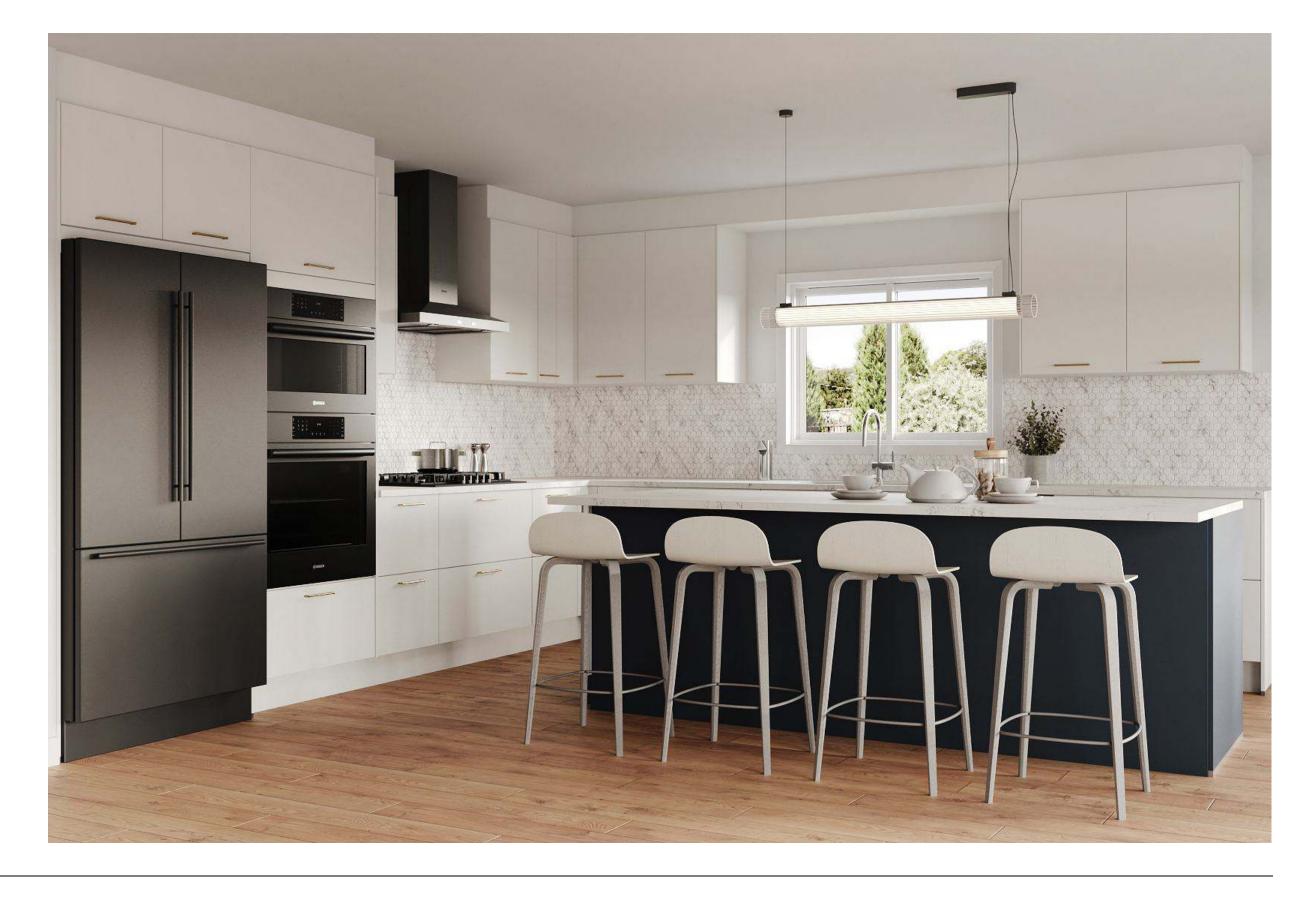

# Minimalist Organic Airy

#### Why this board works?

The kitchen combines simplicity and warmth. White cabinetry and terrazzo floors give it a clean, fresh look, while wooden accents add a touch of natural charm. Large windows invite ample natural light, enhancing the open feel. The blend of modern fixtures and earthy tones creates a pristine yet welcoming space.

Natural Reproduction Cabinet, Havana Oak

Lacquered Laminate Cabinet, Alpine White Ultramatt

Dark

Recessed Handle, Alpine White

Caesarstone Counters, Quartz, Sleek Concrete

Terrazzo Flooring, Sourced by the Remodeler