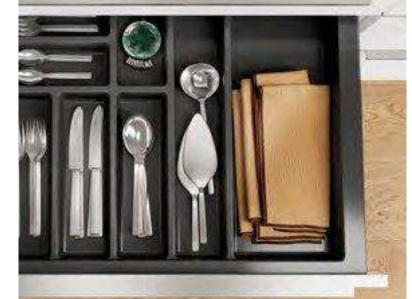

### Light

Softer shades with crisp, streamlined accents.

Cashmere, Washington **FORM Cabinets** 

\$36,000

With our premium internal features.

# Minimalist Organic Airy

#### Why this board works?

The kitchen combines simplicity and warmth. White cabinetry and terrazzo floors give it a clean, fresh look, while wooden accents add a touch of natural charm. Large windows invite ample natural light, enhancing the open feel. The blend of modern fixtures and earthy tones creates a pristine yet welcoming space.

Natural Reproduction Cabinet, Havana Oak

Lacquered Laminate Cabinet, Alpine White Ultramatt

Dark

Recessed Handle, Alpine White

Caesarstone Counters, Quartz, Sleek Concrete

Terrazzo Flooring, Sourced by the Remodeler

Try Bassam Fellows Stool, Tractor

FORM

**Kitchens** 

Light

Wood

Color

Features

Bathrooms