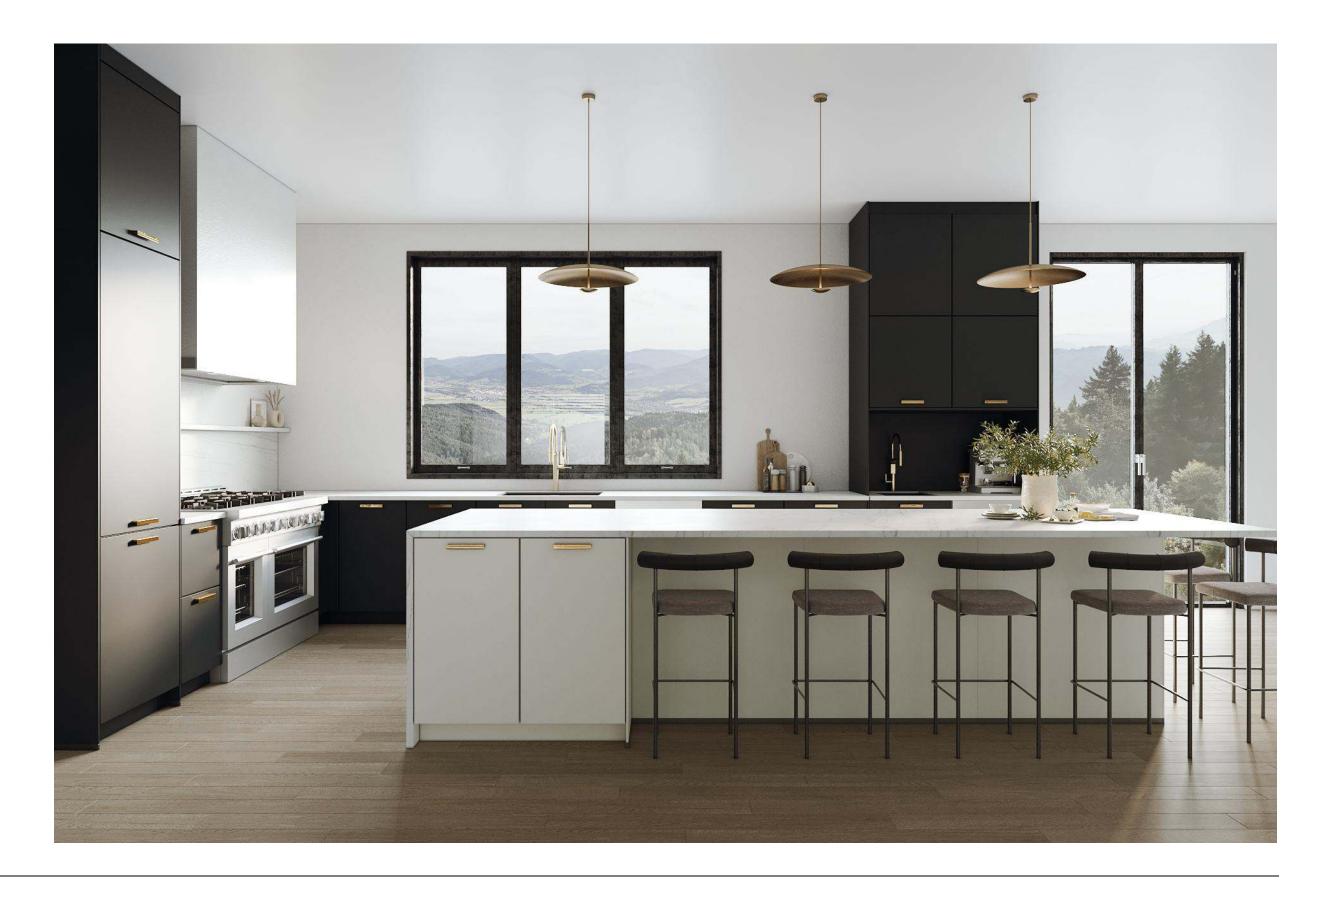

# Minimalist Organic Airy

#### Why this board works?

The kitchen combines simplicity and warmth. White cabinetry and terrazzo floors give it a clean, fresh look, while wooden accents add a touch of natural charm. Large windows invite ample natural light, enhancing the open feel. The blend of modern fixtures and earthy tones creates a pristine yet welcoming space.

Natural Reproduction Cabinet, Havana Oak

Lacquered Laminate Cabinet, Alpine White Ultramatt

Dark

Recessed Handle, Alpine White

Caesarstone Counters, Quartz, Sleek Concrete

Terrazzo Flooring, Sourced by the Remodeler

Try Bassam Fellows Stool, Tractor

FORM

**Kitchens** 

Light

Wood

Color

Features

Bathrooms