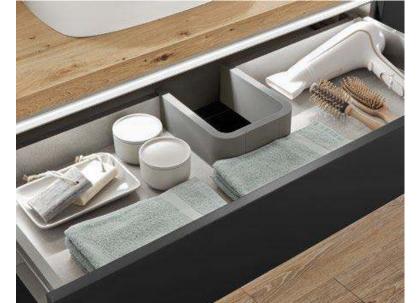

eatures** Interior pull-out pantry.

**Drawers** Interior drawers with glass fronts and sides.

Lighting Nova spotlights.

FORM

Kitchens

Light

Dark

Wood

Color

Features

Bathrooms

Islands

**Pantries** 

Bars

Media Rooms

Laundry

Closets

## Bathrooms

Modern shades with tranquil, textured accents.



Greensboro, North Carolina **FORM Cabinets** 

Vanity bathroom:

\$5,400

Storage: \$2,200

Sold Separately:

Hand basin and faucet, Mirror with light.

### Minimalist Textured Urban

Why this board works?

Industrial finishes, graphite storage and emerald tiles, contrast with pristine white fittings to create a highly textured urban space.







Glass Appearance, Titanio Matt.



Handles

Bar handle, Stainless steel.



Finish

Lacquered Laminate Cabinet, Graphite Black Ultramatt.



Features

Vanity unit internal cutout.



Features

Glass shelves.



Floor

Try Fireclay Tile,

Closets

FORM

**Kitchens** 

Light

Dark

Wood

Color

Features

Bathrooms

Islands

**Pantries** 

Bars

Media Rooms

Laundry

Sea Green.

Houston, Texas

#### FORM Cabinets

Vanity bathroom:

\$2,100

Storage: \$3,300

Surface hand basin: \$500

Sold Separately:

Black faucet, Mirror.

Rustic Earthy Chic

Why this board works?

Rich organic surfaces and a black vanity counter, pared with minimalist accessories, lighting and window framing.







Natural Reproduction, Havana Oak.



Handles

Metal Handle, Black.



Features

Lacquered laminate Cabinet, Graphite Black Ultramatt.



Basin

Furniture Hand Basin, Black Duratek.



Features

Rail for towel, Black.



Floor

Try Stuga Flooring,