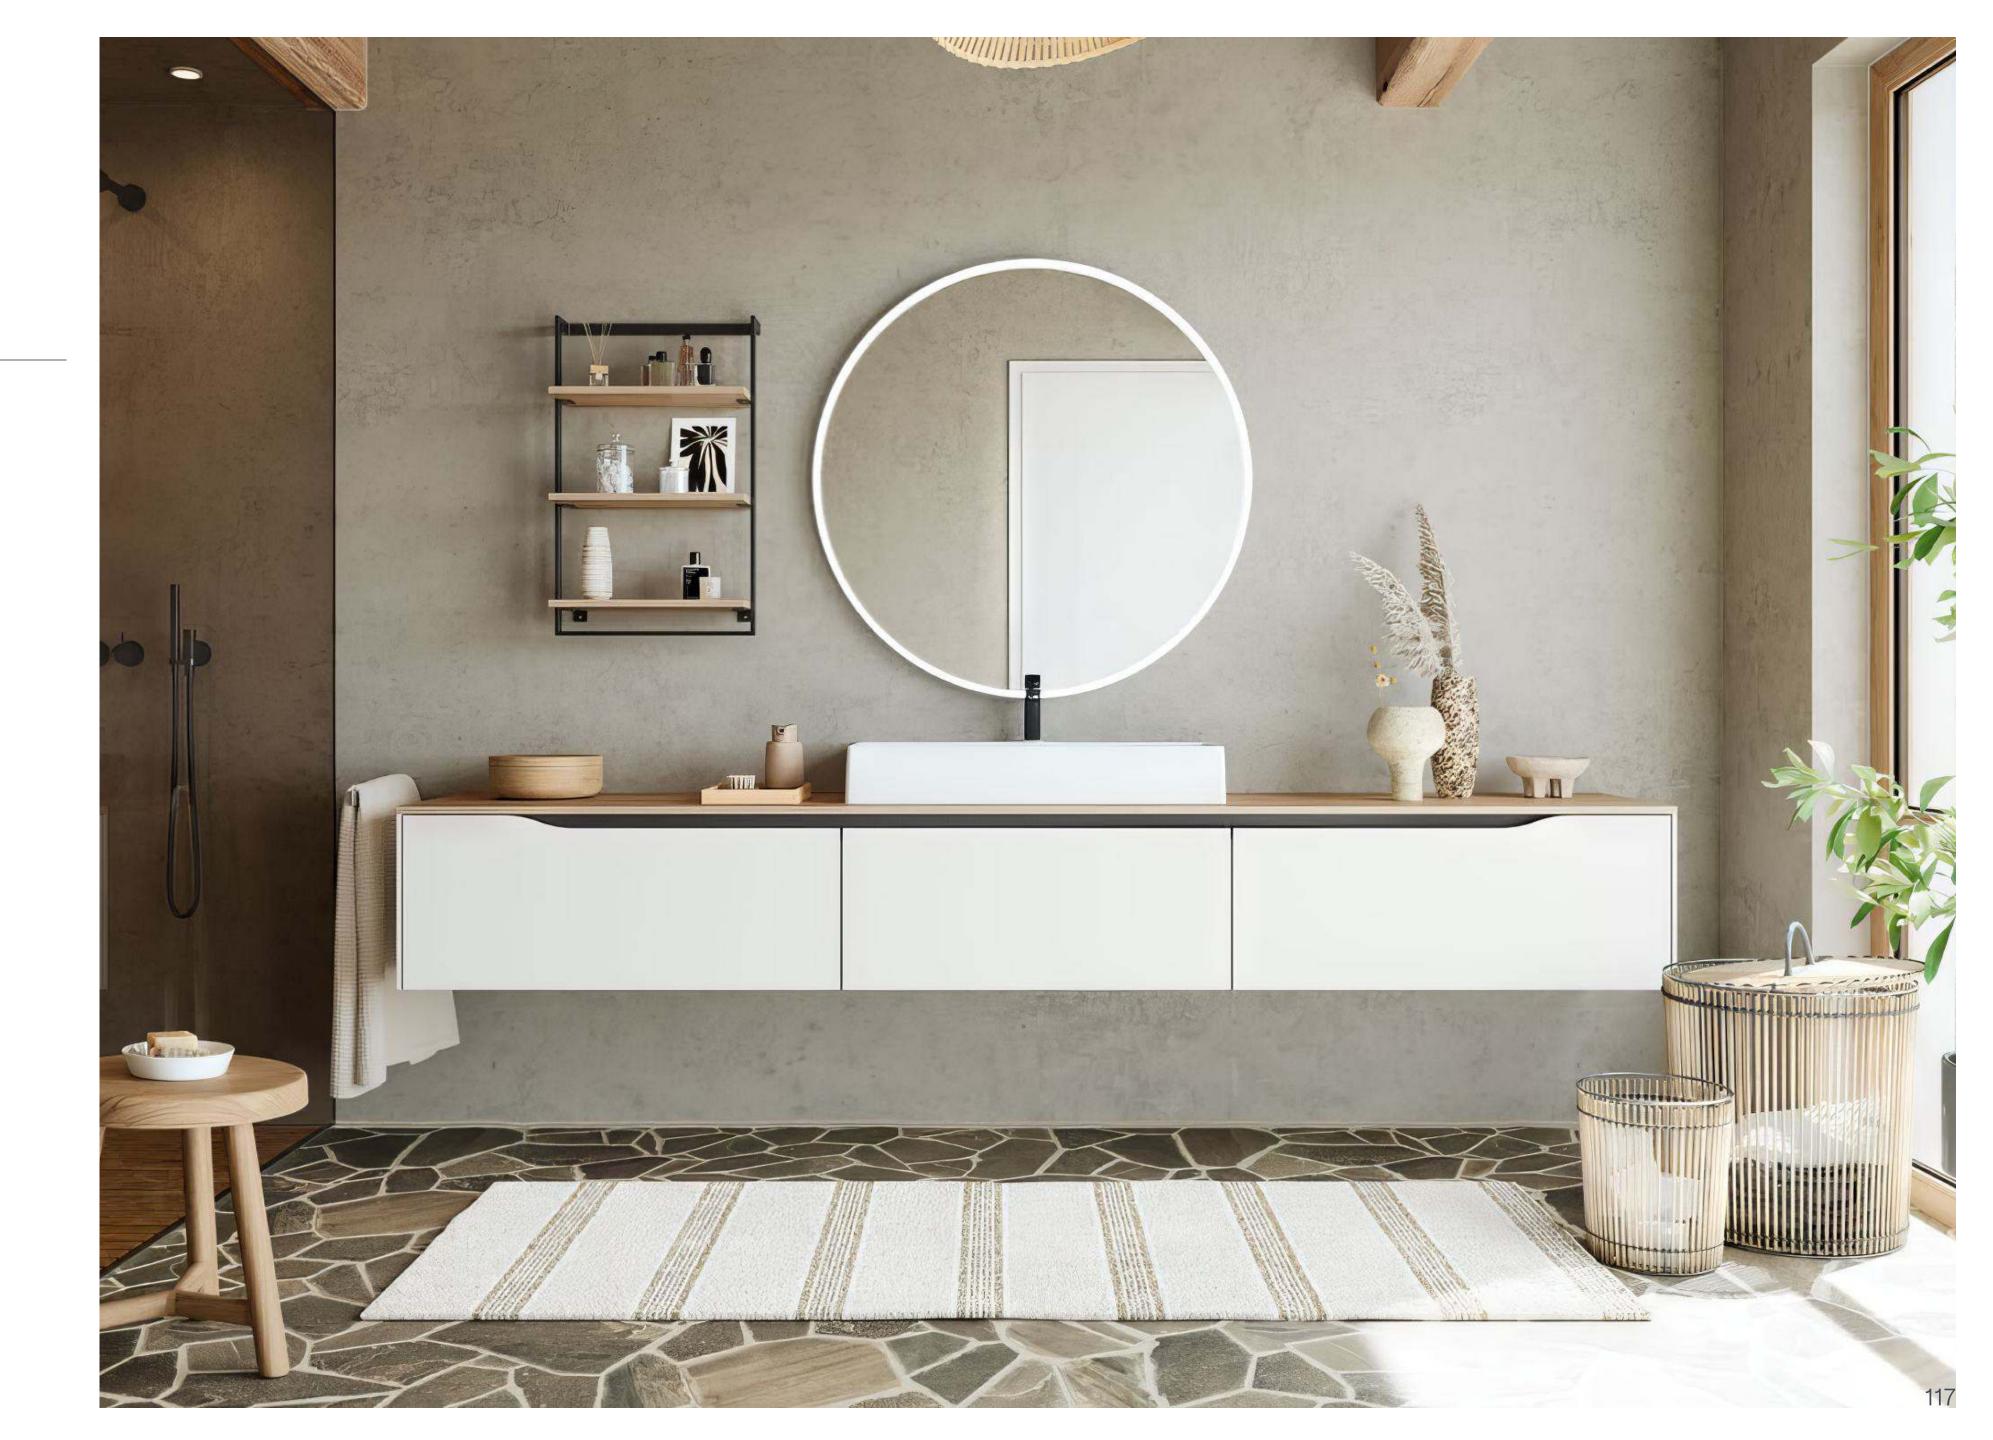

Try Flos Pendant, Smithfield

Closets

FORM

Kitchens

Light

Dark

Wood

Color

Features

Bathrooms

Islands

**Pantries** 

Bars

Media Rooms Laundry

San Francisco, California

**FORM Cabinets** 

\$34,000

With our luxury internal features.