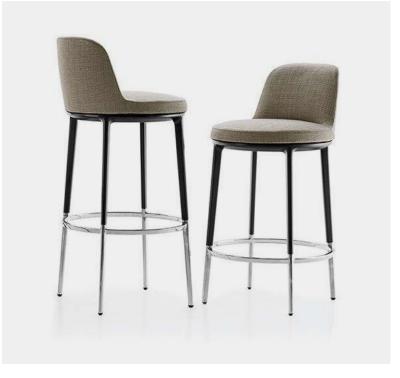

Try Bassam Fellows Stool, Tractor

FORM

**Kitchens** 

Light

Wood

Color

Features

Bathrooms