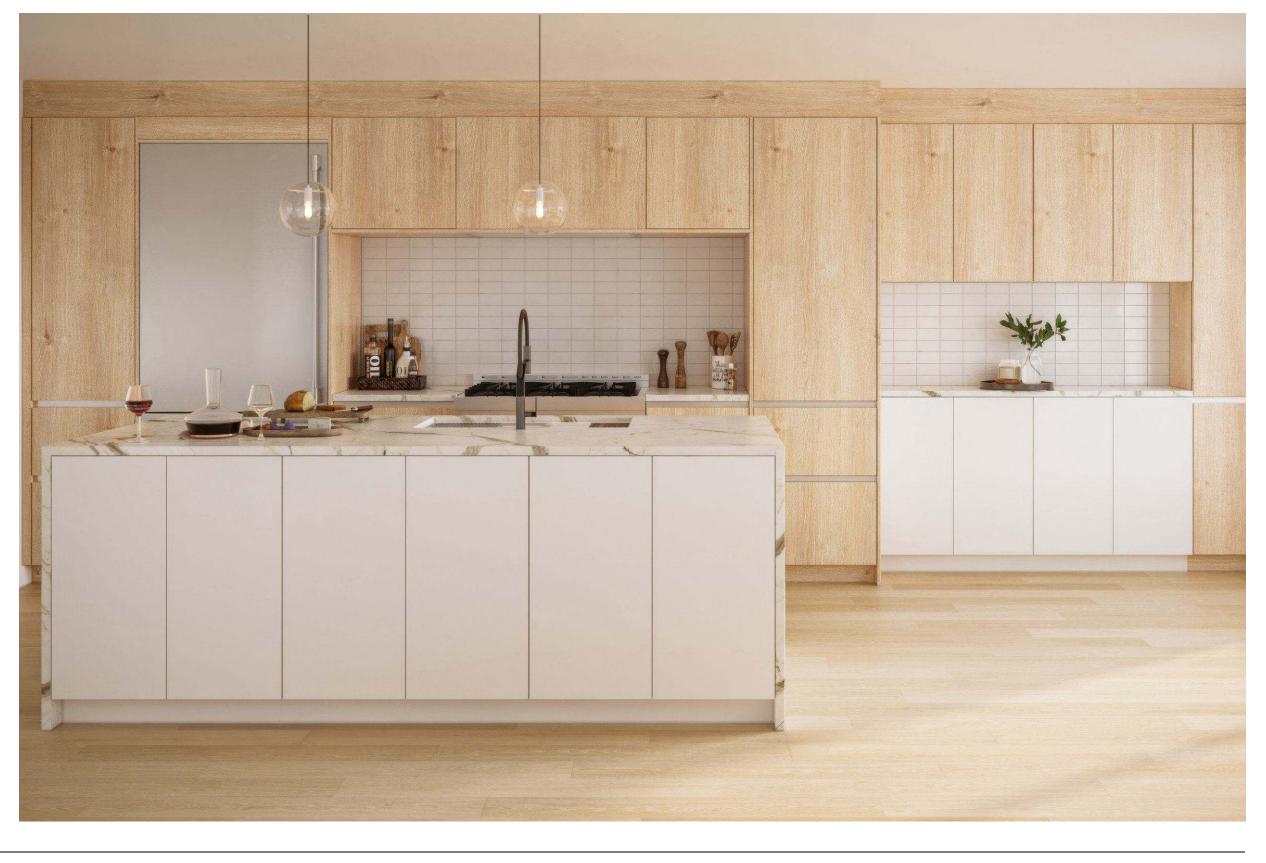

# Minimalist Organic Airy

#### Why this board works?

The kitchen combines simplicity and warmth. White cabinetry and terrazzo floors give it a clean, fresh look, while wooden accents add a touch of natural charm. Large windows invite ample natural light, enhancing the open feel. The blend of modern fixtures and earthy tones creates a pristine yet welcoming space.

Natural Reproduction Cabinet, Havana Oak

Lacquered Laminate Cabinet, Alpine White Ultramatt

Dark

Recessed Handle, Alpine White

Caesarstone Counters, Quartz, Sleek Concrete

Terrazzo Flooring, Sourced by the Remodeler