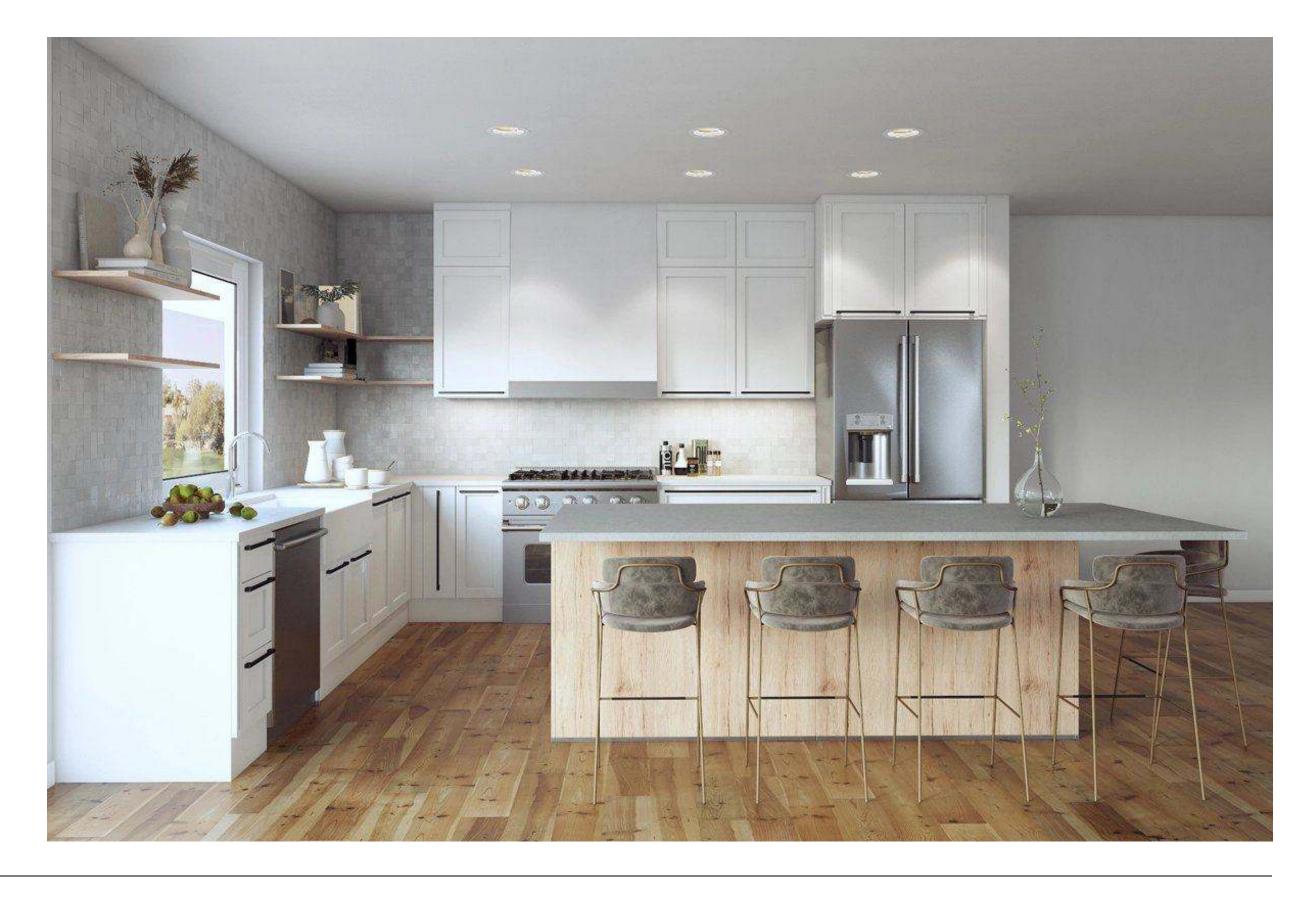

# Minimalist Organic Airy

#### Why this board works?

The kitchen combines simplicity and warmth. White cabinetry and terrazzo floors give it a clean, fresh look, while wooden accents add a touch of natural charm. Large windows invite ample natural light, enhancing the open feel. The blend of modern fixtures and earthy tones creates a pristine yet welcoming space.

Natural Reproduction Cabinet, Havana Oak

Lacquered Laminate Cabinet, Alpine White Ultramatt

Dark

Recessed Handle, Alpine White

Caesarstone Counters, Quartz, Sleek Concrete

Terrazzo Flooring, Sourced by the Remodeler

Try Bassam Fellows Stool, Tractor

FORM

**Kitchens** 

Light

Wood

Color

Features

Bathrooms