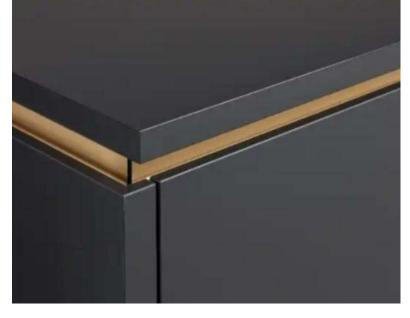

this modern classic with clean lines, a quartz counter and welcoming bar stools.







Natural Reproduction, Havana Oak.



Handles

Metal Handle, Gold Coloured.



Features

Open shelves.



Features



Features

Pull-out with Waste Separation.



Countertop

Caesarstone Counters, Quartz, Mont Blanc.

Closets

FORM

Kitchens

Light

Dark

Wood

Color

Features

Bathrooms

Islands

Panel-ready appliances.

**Pantries** 

Bars

Media Rooms

Laundry

Rydal, Pennsylvania **Island Cabinetry** 

\$9,000

Sold separately:

Countertop, Stools.

## Moody Refined Dark

Why this board works?

A polished place to serve or socialize with a glamorous quartz counter, sleek appliances and a wooden island insert for more relaxed dining.





Finish

Lacquered laminate Cabinet, Graphite Black Ultramatt.



Handles

Recessed Handle, Gold coloured.



Finish

Natural Reproduction Cabinet, San Remo Oak.



Features

Black glass Doors, Black frame, Glass shelves.



Countertop

Try Caesarstone Counters, Quartz, Empira Black.



Stools

Try Pedrali Stool,

FORM

Kitchens

Light

Dark

Wood

Color

Features

Bathrooms

Islands

**Pantries** 

Bars

Media Rooms

Laundry

Jazz.

Closets

Houston, Texas **Island Cabinetry** 

\$14,000

Sold separately:

Sink and faucet, Countertop and stools.



#### Why this board works?

An over-sized island anchors this space with its creamy combination of Calacatta quartz counters, white concrete finish counters and refined handles recessed into the cabinetry.







Natural Reproduction Cabinet, White Concrete.



Handles

Recessed Handle, Stainless Steel.