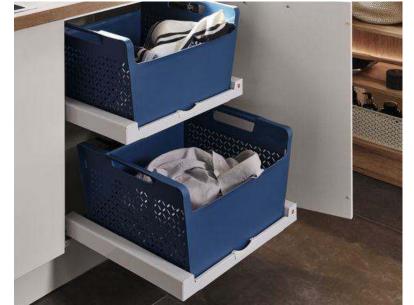

#### Why this board works?

Neutral tones and a bold checkered floor define the space, complemented by delicate pendant lights above the island. The crisp, handleless cabinets and wood accents—alongside an elegant panelready fridge—build the chic atmosphere and the central island's waterfall countertop seamlessly unites functionality with luxury.