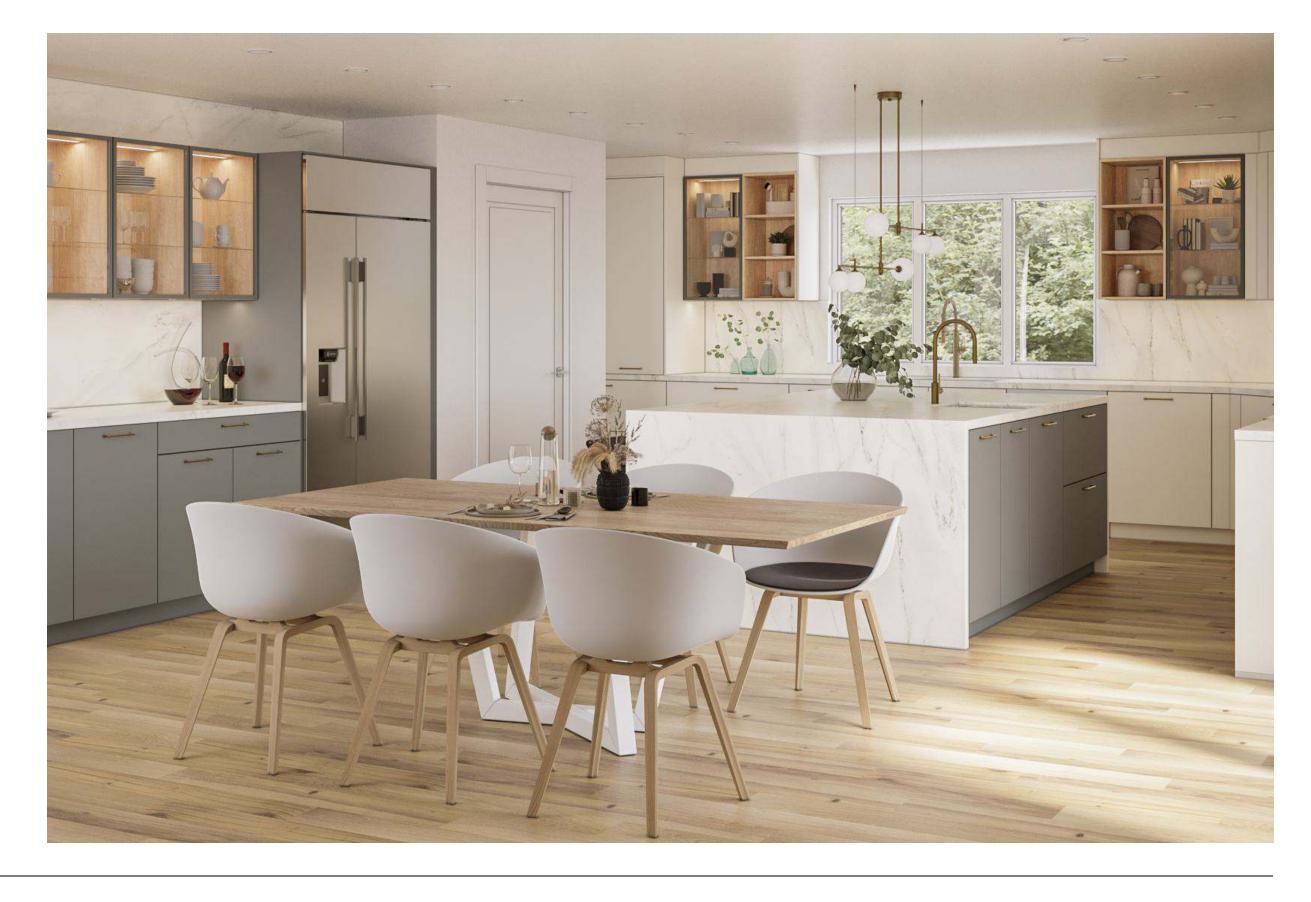

# Minimalist Organic Airy

#### Why this board works?

The kitchen combines simplicity and warmth. White cabinetry and terrazzo floors give it a clean, fresh look, while wooden accents add a touch of natural charm. Large windows invite ample natural light, enhancing the open feel. The blend of modern fixtures and earthy tones creates a pristine yet welcoming space.

Natural Reproduction Cabinet, Havana Oak

Lacquered Laminate Cabinet, Alpine White Ultramatt

Dark

Recessed Handle, Alpine White

Caesarstone Counters, Quartz, Sleek Concrete

Terrazzo Flooring, Sourced by the Remodeler