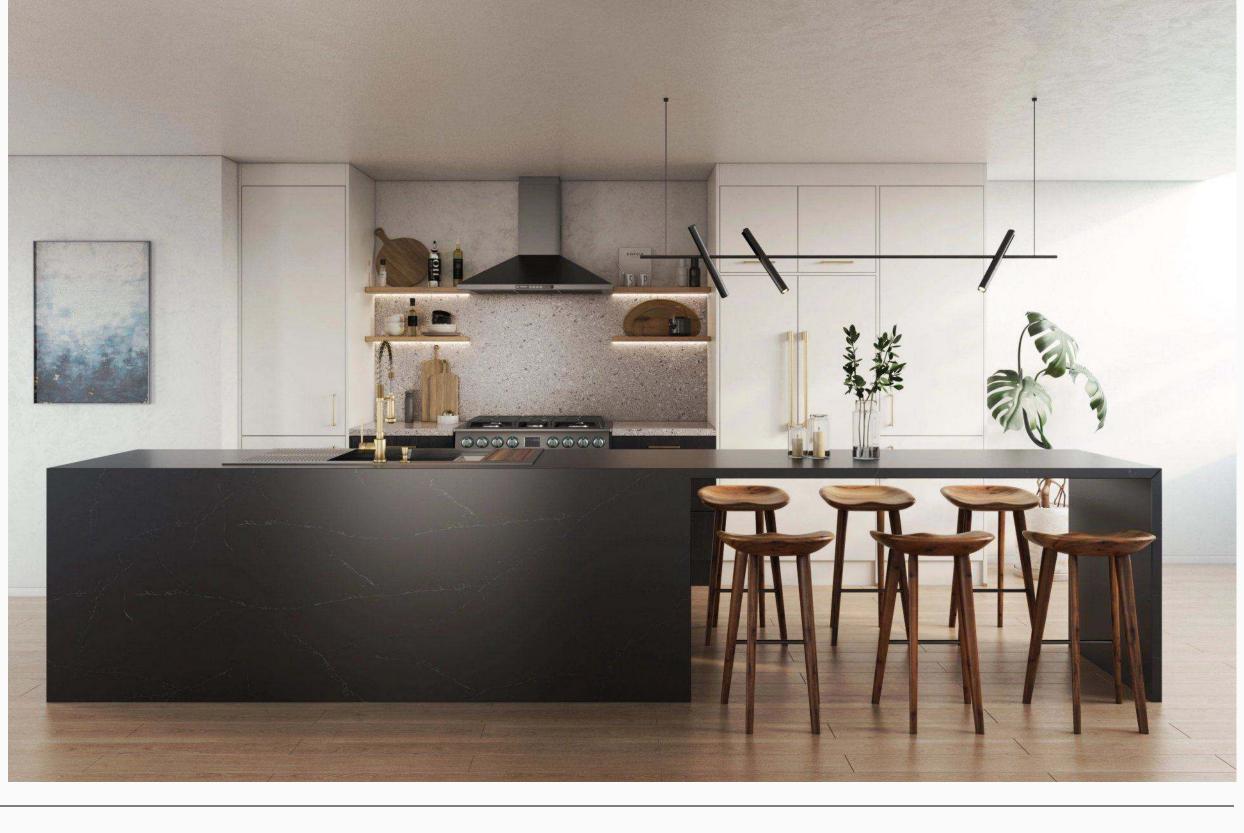

# Minimalist Organic Airy

#### Why this board works?

The kitchen combines simplicity and warmth. White cabinetry and terrazzo floors give it a clean, fresh look, while wooden accents add a touch of natural charm. Large windows invite ample natural light, enhancing the open feel. The blend of modern fixtures and earthy tones creates a pristine yet welcoming space.

Natural Reproduction Cabinet, Havana Oak

Lacquered Laminate Cabinet, Alpine White Ultramatt

Dark

Recessed Handle, Alpine White

Caesarstone Counters, Quartz, Sleek Concrete

Terrazzo Flooring, Sourced by the Remodeler

Try Bassam Fellows Stool, Tractor

FORM

**Kitchens** 

Light

Wood

Color

Features

Bathrooms