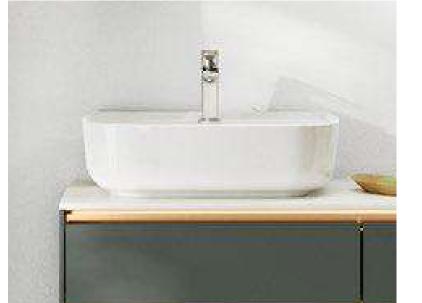

Black frame, Glass shelves.



Basin

Surface Mounted Hand Basin, Marmite White.



Floor

Try Fireclay Tile,

Lacquered Cabinet, Coral Honed.

Feldspar.

Mud Rooms 121

FORM Features Closets Kitchens Light Dark Wood Color Bathrooms Islands **Pantries** Bars Media Rooms Laundry

Dallas, Texas

**FORM Cabinets** 

Vanity bathroom:

\$5,900

Storage: \$5,600

Bench and shelves:

\$5,400

—— Hand basins \$880

Sold Separately:

Faucet, Mirror with light.

Fresh Sleek Vivid

Why this board works?

Restful green brings the outdoors in, with ample storage, streamlined recessed handles and a double vanity for additional luxury.





Finish

Lacquered laminate Cabinet, Mineral Green.



Lacquered laminate Cabinet,



Handles

Recessed Handle, Gold coloured.



Features

Handle integrated light.



Basin

Surface Mounted Hand Basin, Marmite White.



Floor

Floating shelves with light, Alpine White.

FORM

**Kitchens** 

Light

Alpine White.

Dark

Wood

Color

Features

Bathrooms

Islands

**Pantries** 

Bars

Media Rooms

Laundry

Closets

New York, New York

#### **FORM Cabinets**

Vanity bathroom:

\$4,100

**Storage:** \$4,800

Sold Separately:

Hand basin and faucet, Mirror with light.

## Organic Linear Cool

#### Why this board works?

Warm wood walls offset by the streamlined charcoal vanity and storage, give an urban sleekness further accentuated by the recessed handles, and crisp grey and black finishing touches.





Finish

Lacquered laminate Cabinet, Taupe Grey.



Handles

Recessed Handle, Black.



Finish

Lacquered laminate Cabinet, Black.



Features

Uprights Bev