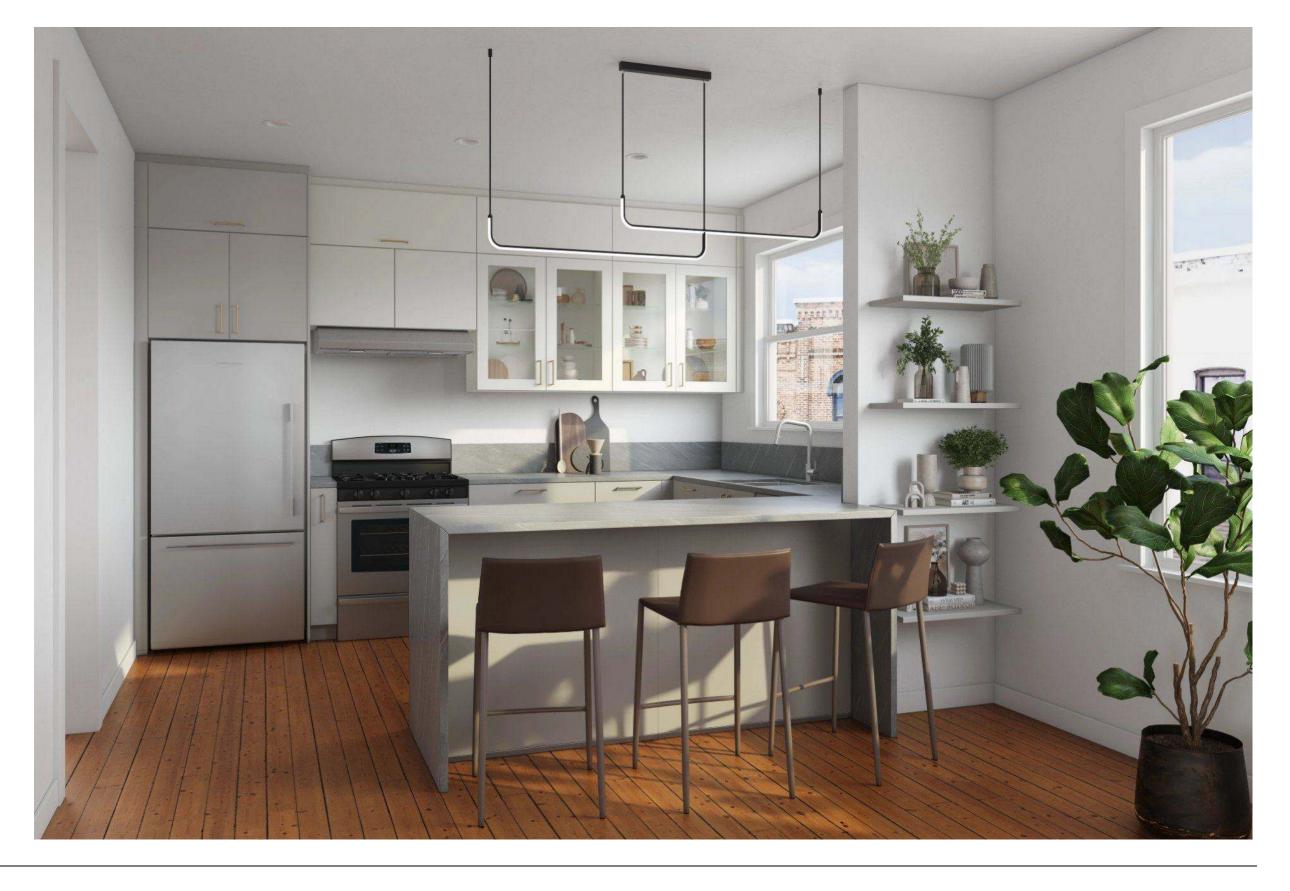

und out this chic and polished space.





Lacquered Laminate Cabinets, Alpine white Ultramatt



Lacquered Laminate Cabinet, Fjord Blue Ultramatt

Dark



Metal Handle, Gold-Coloured



Caesarstone Counters, Quartz, Empira White



Try Stuga Flooring, Shell



Try Vibia Pendant, Guise

FORM

Kitchens

Light

Wood

Color

Features

Bathrooms

Islands

**Pantries** 

Bars

Media Rooms

Laundry

Closets

016

San Francisco, California

**FORM Cabinets** 

\$21,500

With our premium internal features.

## Bright Modern Tailored

Why this board works?

This kitchen features a crisp, white and grey finish with streamlined cabinets, and brass handles. The elegant overhead pendant, and the light quartz countertops add a modern edge. The warm, honey-toned floors offset the cooler overall scheme.





Lacquered Laminate Cabinet, Alpine White Supermatt



Lacquered Laminate Cabinet, Stain grey Supermatt



Metal Handle, Gold-Coloured



Caesarstone Counters, Quartz, Airy Concrete



Try Flos Pendant, Arrangements



Try Stuga Flooring, Shell, European White Oak

Closets

FORM

Kitchens

Light

Dark

Wood

Color

Features

Bathrooms

Islands

**Pantries** 

Bars

Media Rooms

Laundry

Steubenville, Ohio

**FORM Cabinets** 

\$52,500

With our premium internal features.

# Crisp Breezy Calm

#### Why this board works?

This kitchen rests incredibly lightly in its space. The understated luxury of the white quartz countertops contrasts beautifully with the muted, earthy island cabinetry. Sleek, handleless drawers and glossy finishes catch the light, carrying the serene scene through into