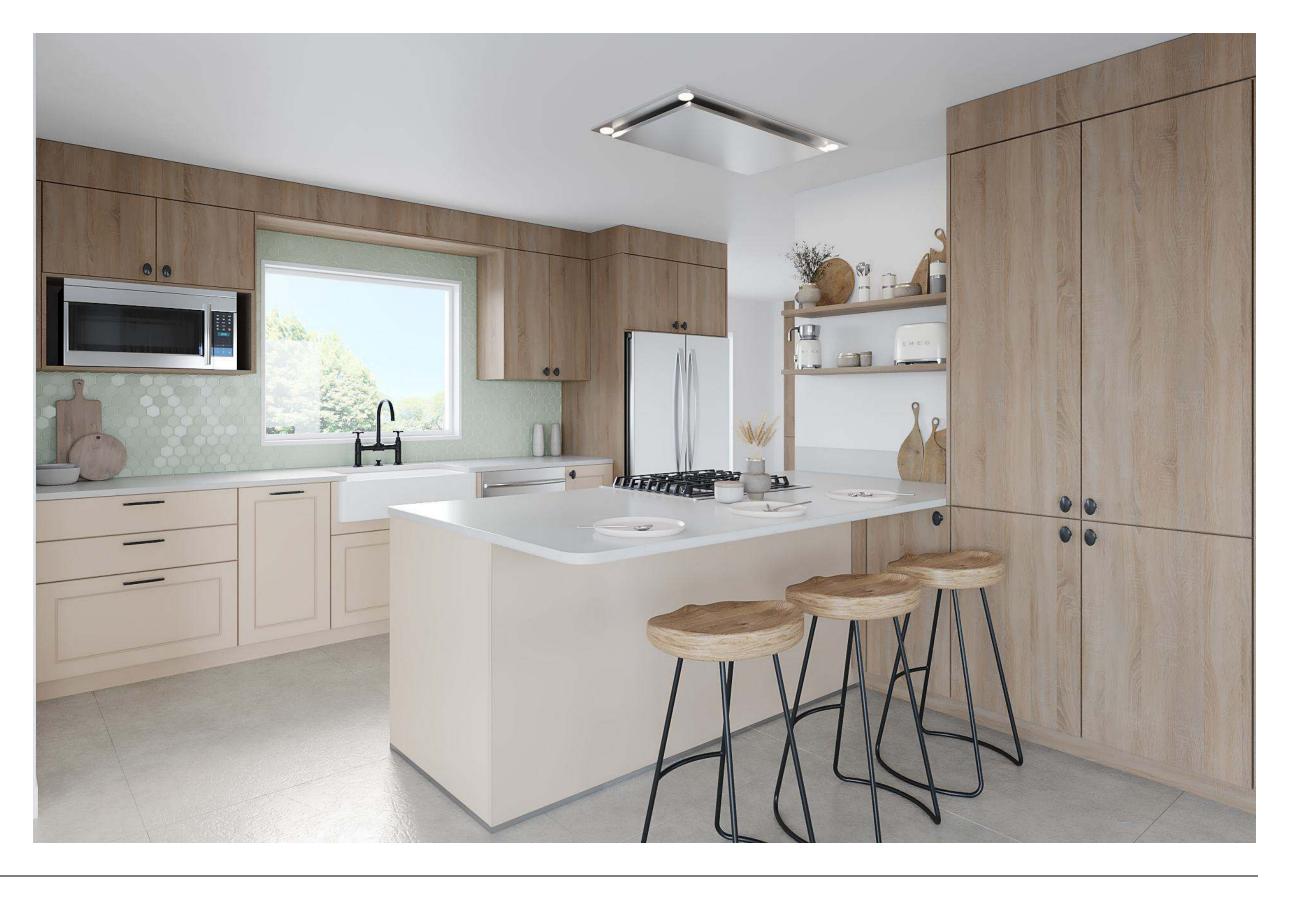

# Minimalist Organic Airy

#### Why this board works?

The kitchen combines simplicity and warmth. White cabinetry and terrazzo floors give it a clean, fresh look, while wooden accents add a touch of natural charm. Large windows invite ample natural light, enhancing the open feel. The blend of modern fixtures and earthy tones creates a pristine yet welcoming space.

Natural Reproduction Cabinet, Havana Oak

Lacquered Laminate Cabinet, Alpine White Ultramatt

Dark

Recessed Handle, Alpine White

Caesarstone Counters, Quartz, Sleek Concrete

Terrazzo Flooring, Sourced by the Remodeler

Try Bassam Fellows Stool, Tractor

FORM

**Kitchens** 

Light

Wood

Color

Features

Bathrooms