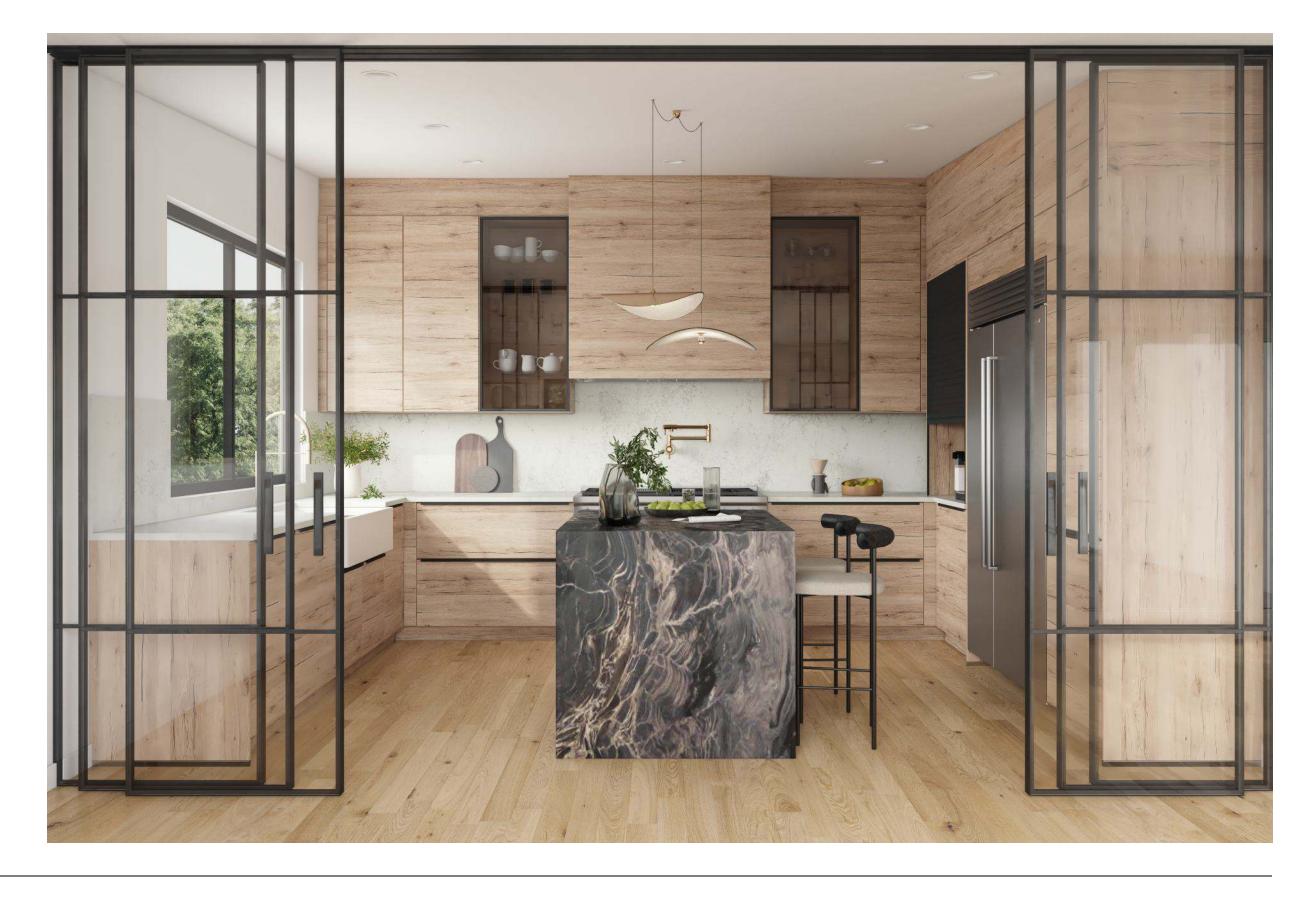

# Minimalist Organic Airy

#### Why this board works?

The kitchen combines simplicity and warmth. White cabinetry and terrazzo floors give it a clean, fresh look, while wooden accents add a touch of natural charm. Large windows invite ample natural light, enhancing the open feel. The blend of modern fixtures and earthy tones creates a pristine yet welcoming space.

Natural Reproduction Cabinet, Havana Oak

Lacquered Laminate Cabinet, Alpine White Ultramatt

Dark

Recessed Handle, Alpine White

Caesarstone Counters, Quartz, Sleek Concrete

Terrazzo Flooring, Sourced by the Remodeler

Try Bassam Fellows Stool, Tractor

FORM

**Kitchens** 

Light

Wood

Color

Features

Bathrooms