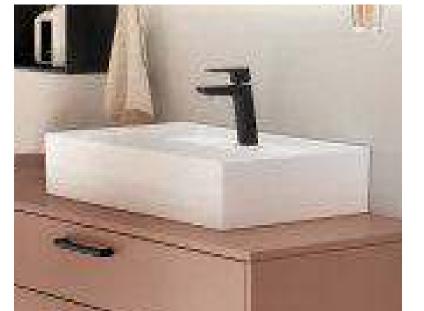

ont for Recessed Handle. Features

Free Wall Shelves, Steel black frame with laminate shelves. Features

Vanity unit internal cutout.

Try Backdrop Paint, Road to Todos Santos.

FORM

Kitchens

Light

Dark

Wood

Color

Features

Bathrooms

Islands

**Pantries** 

Bars

Media Rooms

Closets

Paint

Laundry

Columbus, Ohio

#### FORM Cabinets

Vanity bathroom:

\$3,900

Storage:

\$2,900

Rail with light and shelves:

\$500

—— Hand basin

\$400

Sold Separately:

Faucet, Mirror.

## Playful Chic Airy

Why this board works?

A bold statement with elegant coral cabinets, a crisp white basin and contrasting hardware and fittings.





Handles

Railing Handle, Black.



Features

Black metal profiles, Shelves accessories with light.



Features

Black glass Doors, Black frame, Glass shelves.



Basin

Surface Mounted Hand Basin, Marmite White.



Floor

Try Fireclay Tile,

Lacquered Cabinet, Coral Honed.

Feldspar.

Mud Rooms 121

FORM Features Closets Kitchens Light Dark Wood Color Bathrooms Islands **Pantries** Bars Media Rooms Laundry

Dallas, Texas

**FORM Cabinets** 

Vanity bathroom:

\$5,900

Storage: \$5,600

Bench and shelves:

\$5,400

—— Hand basins \$880

Sold Separately:

Faucet, Mirror with light.

Fresh Sleek Vivid

Why this board works?

Restful green brings the outdoors in, with ample storage, streamlined recessed handles and a double vanity for additional luxury.





Finish

Lacquered laminate Cabinet, Mineral Green.



Lacquered laminate Cabinet,



Handles

Recessed Handle, Gold coloured.



Features

Handle integrated light.



Basin

Surface Mounted Hand