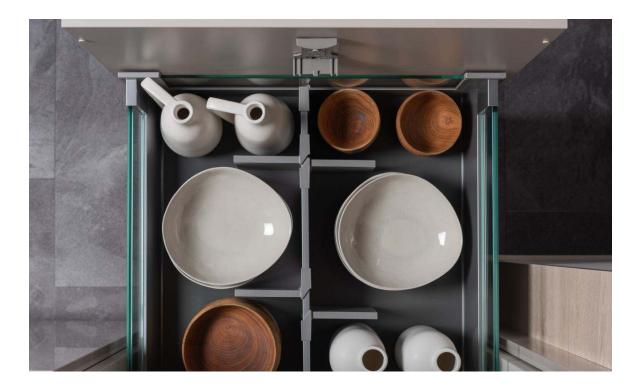

### Light

Softer shades with crisp, streamlined accents.

Cashmere, Washington **FORM Cabinets** 

\$36,000

With our premium internal features.

# Minimalist Organic Airy

#### Why this board works?

The kitchen combines simplicity and warmth. White cabinetry and terrazzo floors give it a clean, fresh look, while wooden accents add a touch of natural charm. Large windows invite ample natural light, enhancing the open feel. The blend of modern fixtures and earthy tones creates a pristine yet welcoming space.

Natural Reproduction Cabinet, Havana Oak

Lacquered Laminate Cabinet, Alpine White Ultramatt

Dark

Recessed Handle, Alpine White

Caesarstone Counters, Quartz, Sleek Concrete

Terrazzo Flooring, Sourced by the Remodeler

Try Bassam Fellows Stool, Tractor

FORM

**Kitchens** 

Light

Wood

Color

Features

Bathrooms