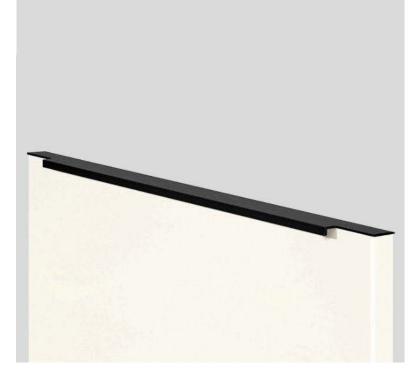

net, Walnut



Metal Handle, Black



Try Caesarstone Counters, Black Tempal



Try Backdrop Paint on adjacent spaces, West Side Local



Concrete floor, Sourced by the Remodeler

FORM

**Kitchens** 

Bars

Mud Rooms 42

Media Rooms Light Dark Wood Color Features Bathrooms Islands **Pantries** Closets Laundry

Columbus, Ohio

FORM Cabinets

\$52,000

With our luxury internal features.

# Elegant Sharp Polished

Why this board works?

A modern masterpiece, this kitchen pairs crisp white cabinetry with two striking quartz islands. Sleek, wire-framed stools and oak flooring add texture and warmth, while the clean lines maintain a minimalist vibe, perfect for the contemporary home.





Lacquered Laminate Cabinet, Alpine White Ultramatt



Lacquered Laminate Cabinet, Graphite Black Ultramatt



Bar Handle, Black



Bar Handle, Alpine White



Caesarstone Counters, Quartz, Black Tempal



Try Stuga Flooring, Harbor Oak

FORM

**Kitchens** 

Bars

Mud Rooms 43

Wood Light Dark Color Features Bathrooms Islands **Pantries** Media Rooms Closets Laundry

Dallas, Texas

**FORM Cabinets** 

\$47,500

With our luxury internal features.

# Luxurious Chic Crisp

Why this board works?

The kitchen artfully balances contrasts, with bold black cabinets and crisp white marble countertops, offset by the warmth of wood. Playful brass lighting enhances this interplay, highlighting the space's elegant line





Lacquered Laminate Cabinet, **Graphite Black Ultramatt** 



Natural Reproduction Cabinet, Walnut



Bar Handle, Black



Caesarstone Counters, Quartz, Statuario Nuvo



Ceramic Slab Floor