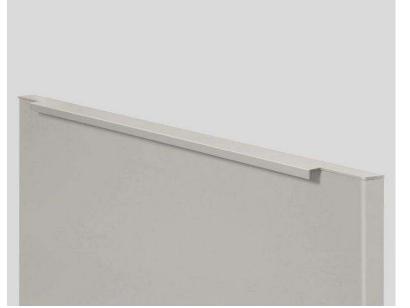

de a streamlined, elegant tone to this closet space.





Finish

Lacquered laminate cabinet, Stone grey supermatt.



Handles

Bar handle, stone grey.



Finish

Lacquered laminate cabinet, slate grey supermatt



Features

Internal wardrobe hanging rails.



Paint

Try backdrop paint, West coast ghost.



Floor

Try Stuga flooring,

Closets

FORM

Kitchens

Light

Dark

Wood

Color

Features

Bathrooms

Islands

**Pantries** 

Bars

Media Rooms

Laundry

Astrid.

Los Angeles, California

FORM Cabinets

\$18,500

#### Elegant Sleek Calm

#### Why this board works?

Ideal for a bedroom or study, this combination brings style and ample storage to a room with its streamlined cabinetry and integrated dressing table or desk unit.





Finish

Lacquered laminate cabinet, Stone grey supermatt.



Handles

Bar handle, Stone grey.



Finish

Natural reproduction cabinet, Sanremo oak.



Features

Internal wardrobe hanging rails.



Features

Astrid. Open storage.



Try stuga flooring,

Closets

FORM **Kitchens**  Light

Dark

Wood

Color

Features

Bathrooms

Islands

**Pantries** 

Bars

Media Rooms

Laundry

Salem, New Hampshire FORM Cabinets

\$12,000

#### Spacious Open Bright

Why this board works?

Carefully displayed items make a style statement in an open closet with flexible arrangements available to suit every item that needs storing.













Finish

Lacquered laminate cabinet, Stone grey supermatt.

Features

Metal pullouts with grey glass front.

Wardrobe hanging rails.

Features

Try backdrop paint, Morning Ritual.

Try Fredericia Armchair, The Hunting Chair.

Fl