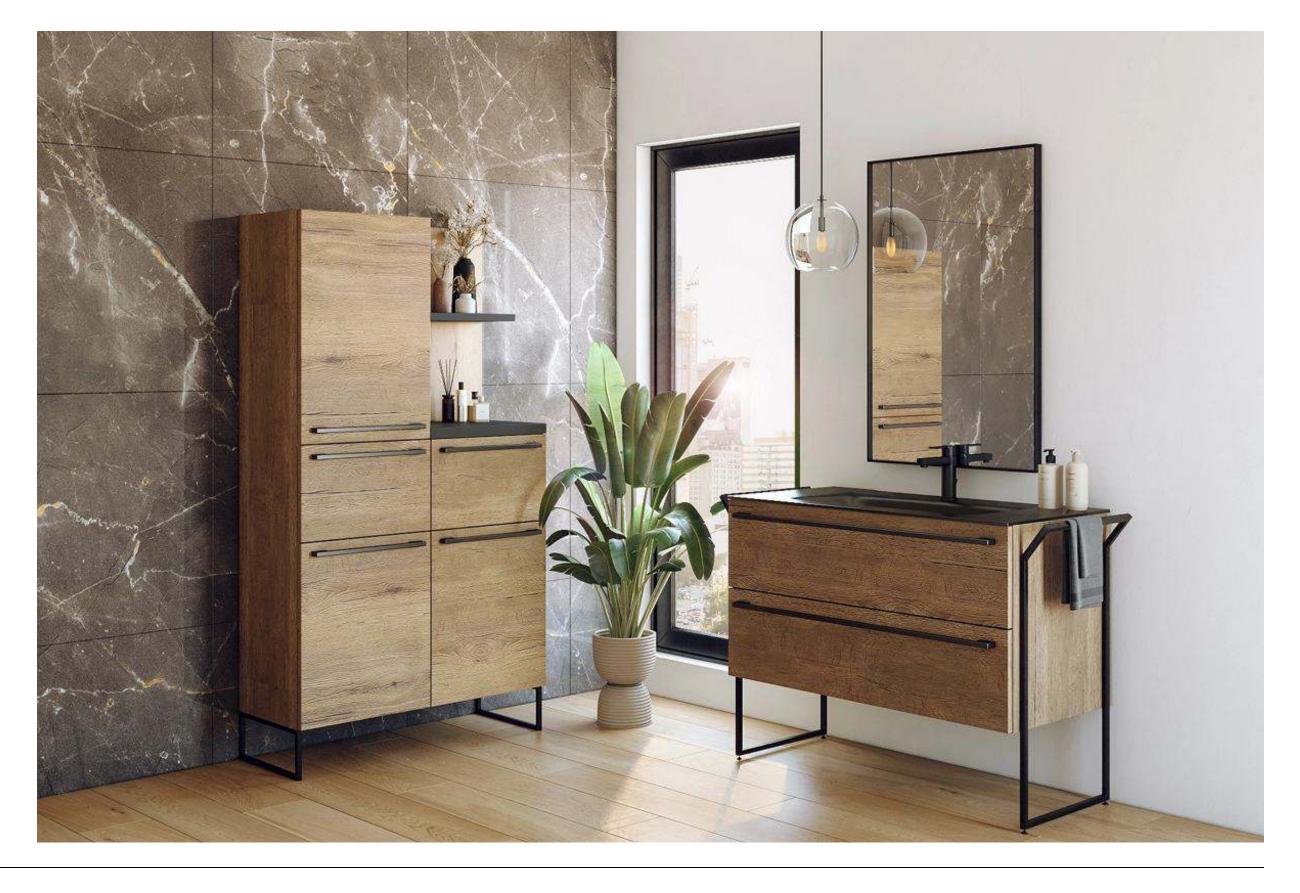

# Minimalist Organic Airy

#### Why this board works?

The kitchen combines simplicity and warmth. White cabinetry and terrazzo floors give it a clean, fresh look, while wooden accents add a touch of natural charm. Large windows invite ample natural light, enhancing the open feel. The blend of modern fixtures and earthy tones creates a pristine yet welcoming space.

Natural Reproduction Cabinet, Havana Oak

Lacquered Laminate Cabinet, Alpine White Ultramatt

Dark

Recessed Handle, Alpine White

Caesarstone Counters, Quartz, Sleek Concrete

Terrazzo Flooring, Sourced by the Remodeler

Try Bassam Fellows Stool, Tractor

FORM

**Kitchens** 

Light

Wood

Color

Features

Bathrooms