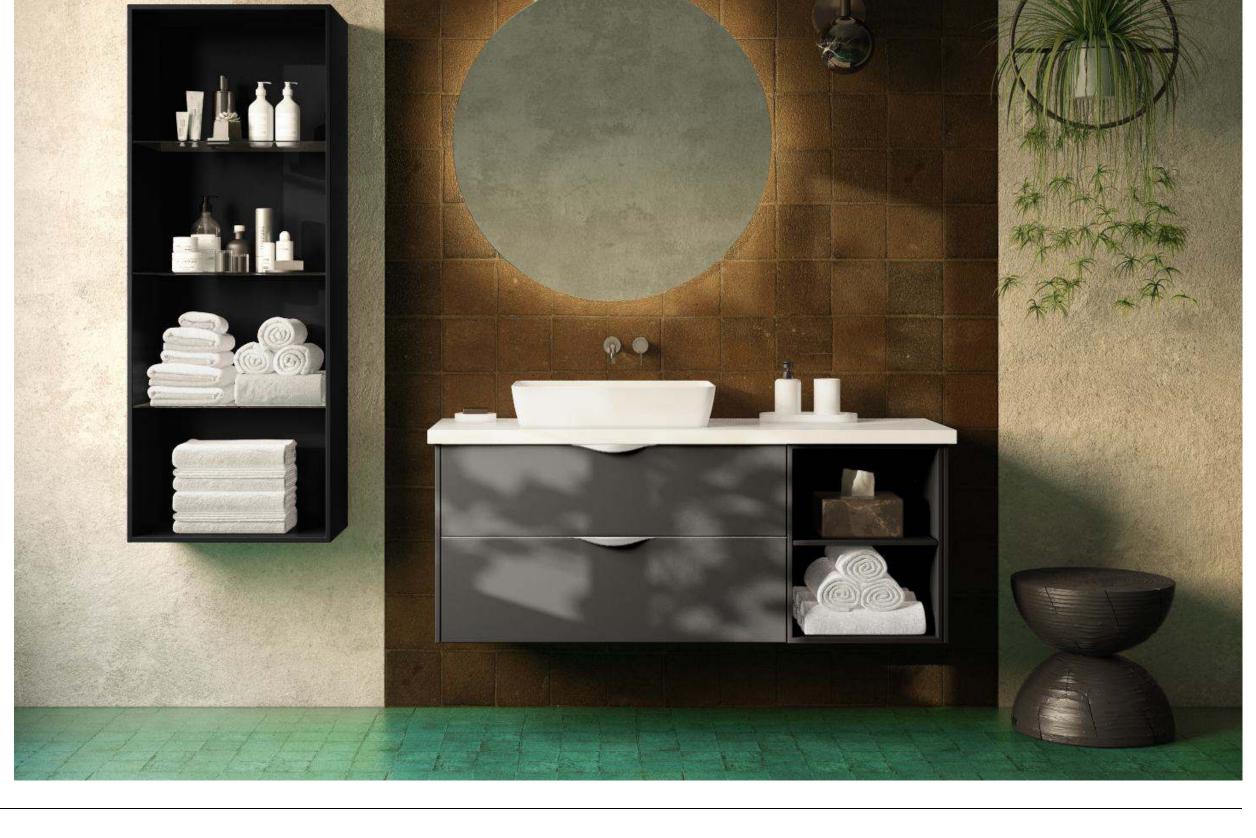

ts bring a contemporary and functional vibe to this kitchen.







Storage Open shelf with sliding door



**Features** Built-in wall oven.

**Features** Interior pull-out pantry.

**Drawers** Interior drawers with glass fronts and sides.

Lighting Nova spotlights.

FORM

Kitchens

Light

Dark

Wood

Color

Features

Bathrooms

Islands

**Pantries** 

Bars

Media Rooms

Laundry

Closets

## Bathrooms

Modern shades with tranquil, textured accents.



Greensboro, North Carolina **FORM Cabinets** 

Vanity bathroom:

\$5,400

Storage: \$2,200

Sold Separately:

Hand basin and faucet, Mirror with light.

### Minimalist Textured Urban

Why this board works?

Industrial finishes, graphite storage and emerald tiles, contrast with pristine white fittings to create a highly textured urban space.







Glass Appearance, Titanio Matt.



Handles

Bar handle, Stainless steel.



Finish

Lacquered Laminate Cabinet, Graphite Black Ultramatt.



Features

Vanity unit internal cutout.



Features

Glass shelves.



Floor

Try Fireclay Tile,

Closets

FORM

**Kitchens** 

Light

Dark

Wood

Color

Features

Bathrooms

Islands

**Pantries** 

Bars

Media Rooms

Laundry

Sea Green.

Houston, Texas

#### FORM Cabinets

Vanity bathroom:

\$2,100

Storage: \$3,300

Surface hand basin: \$500

Sold Separately:

Black faucet, Mirror.

Rustic Earthy Chic

Why this board works?

Rich organic surfaces and a black vanity counter, pared with minimalist accessories, lighting and window framing.







Natural Reproduction, Havana Oak.



Handles

Metal Handle, Black.



Features

Lacquered laminate Cab