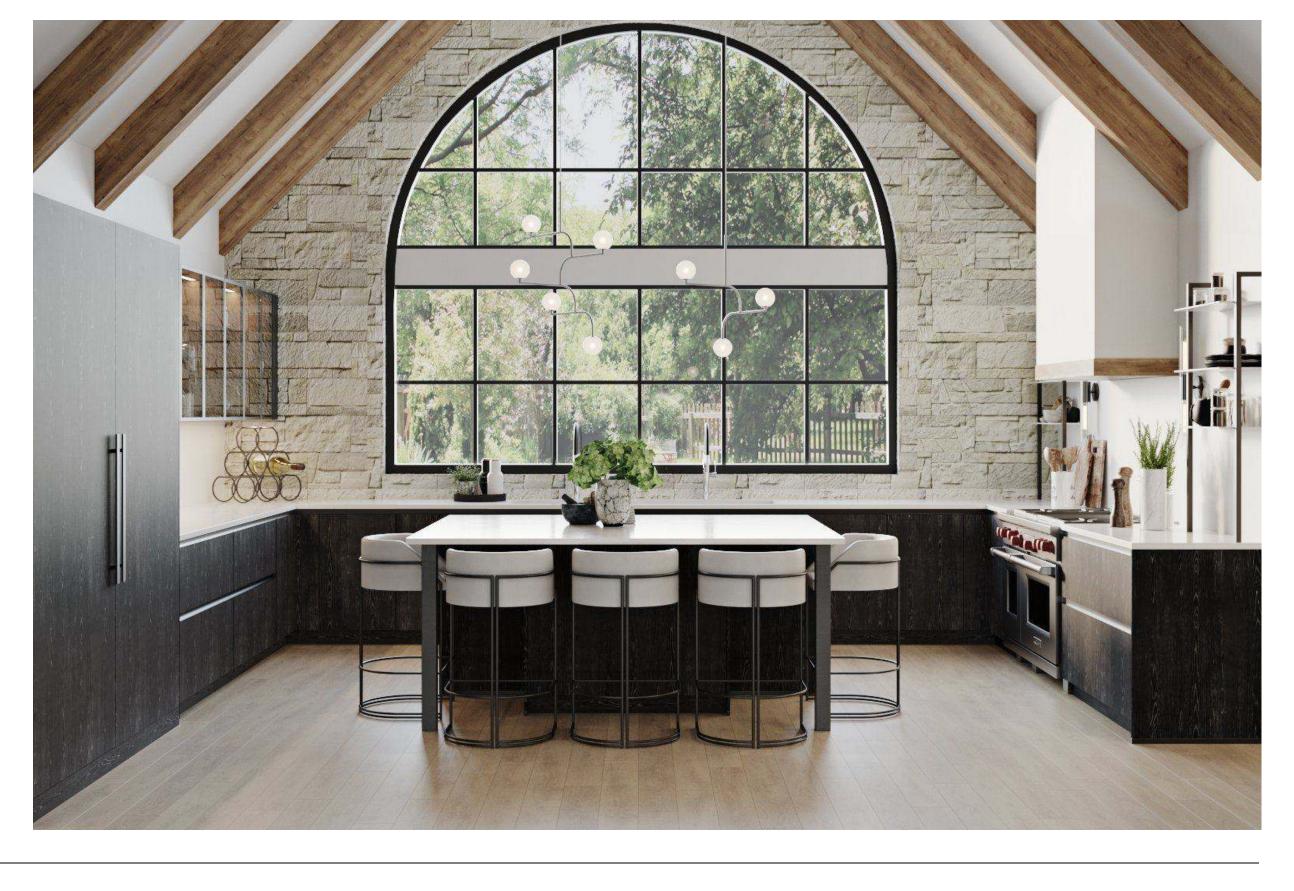

# Minimalist Organic Airy

#### Why this board works?

The kitchen combines simplicity and warmth. White cabinetry and terrazzo floors give it a clean, fresh look, while wooden accents add a touch of natural charm. Large windows invite ample natural light, enhancing the open feel. The blend of modern fixtures and earthy tones creates a pristine yet welcoming space.

Natural Reproduction Cabinet, Havana Oak

Lacquered Laminate Cabinet, Alpine White Ultramatt

Dark

Recessed Handle, Alpine White

Caesarstone Counters, Quartz, Sleek Concrete

Terrazzo Flooring, Sourced by the Remodeler