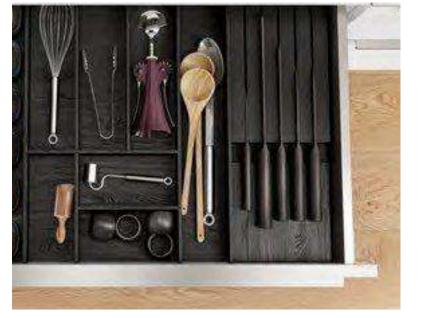

### Light

Softer shades with crisp, streamlined accents.

Cashmere, Washington **FORM Cabinets** 

\$36,000

With our premium internal features.