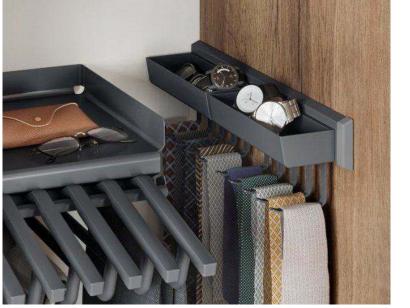

s with light.



Features

Open storage with glass shelves.



Paint

Try backdrop paint,

Closets

Lacquered laminate cabinet, Alpine white ultramatt.

Finish

FORM

**Kitchens** 

Light

Dark

Wood

Color

Features

Bathrooms

Islands

**Pantries** 

Bars

Media Rooms

Laundry

Supermoon.

#### Laundry

Crisp, sleek spaces with high performance practicality.



Columbus, Ohio

**FORM Cabinets** 

\$11,000

Sold separately:

Sink and faucet. Countertop.



Why this board works?

A crisp Alpine White and wood tone scheme for a laundry that provides ample counter surface, a mix of open and closed storage and a large washer/dryer stack.







Lacquered laminate cabinet, Alpine white ultramatt.

Handles

Railing handle, Stainless steel.



Finish

Natural reproduction cabinet, Sanremo oak.



Features

Tie and belt rack, Trouser rack with shelf.



Floor

Caesarstone Counters, Quartz, Ocean Foam.



Paint

Try backdrop paint,

Closets

FORM

Finish

Kitchens

Light

Dark

Wood

Color

Features

Bathrooms

Islands

**Pantries** 

Bars

Media Rooms

Laundry

Supermoon.

Los Angeles, California

**FORM Cabinets** 

\$15,500

Sold separately:

Sink and faucet. Countertop.

#### Functional Airy Sleek

Why this board works?

A white scheme with recessed handles, deep drawers and soft close upper cabinets to house all the cleaning and laundry items when the room is in use.





Lacquered laminate Cabinet, White Ultramatt



Handles

Recessed Handle, Alpine White



Finish

Under cabinet integrated light



Features

Laundry basket pullout



Floor

Try Stuga Flooring, Moonlight



C