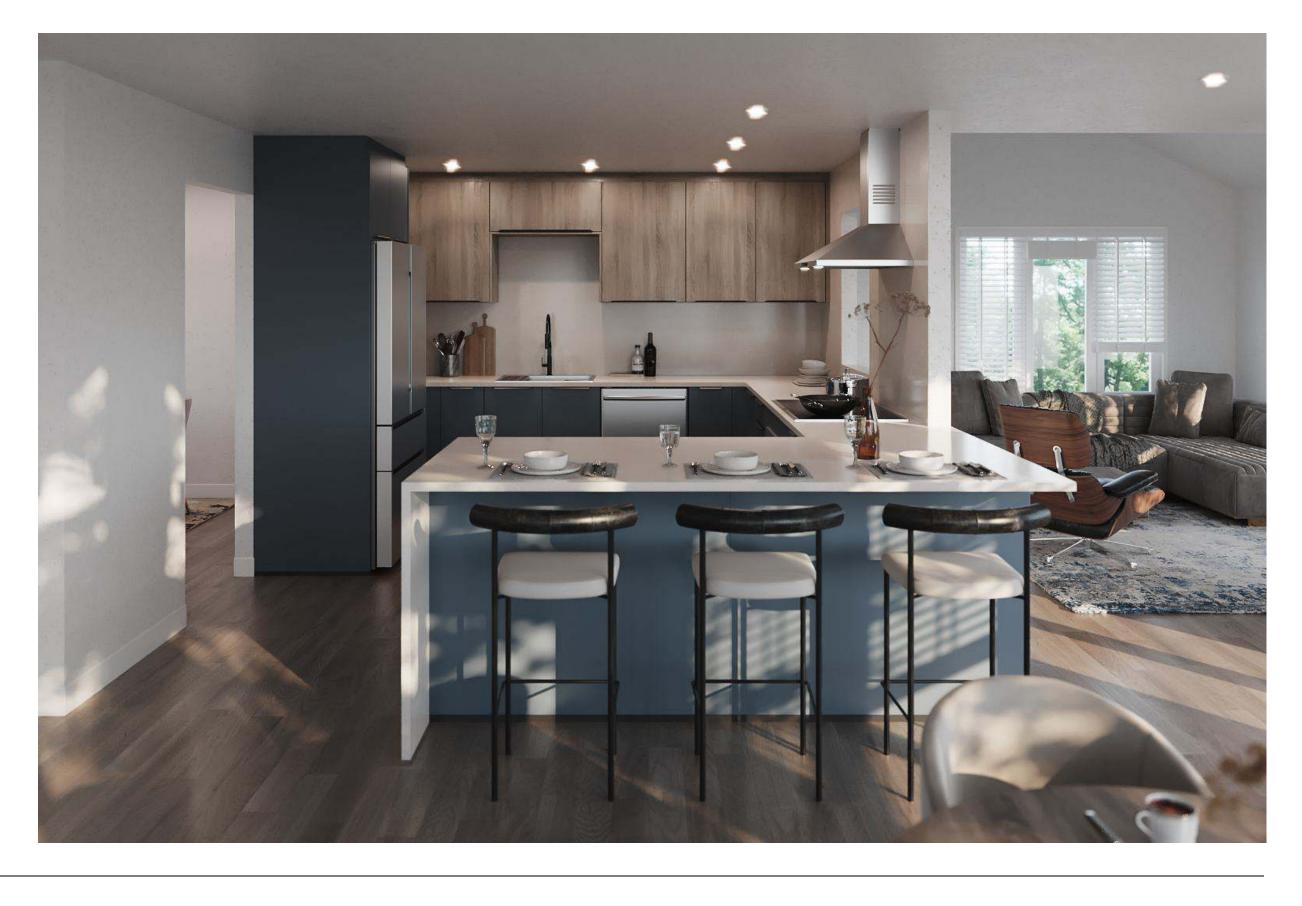

# Minimalist Organic Airy

#### Why this board works?

The kitchen combines simplicity and warmth. White cabinetry and terrazzo floors give it a clean, fresh look, while wooden accents add a touch of natural charm. Large windows invite ample natural light, enhancing the open feel. The blend of modern fixtures and earthy tones creates a pristine yet welcoming space.