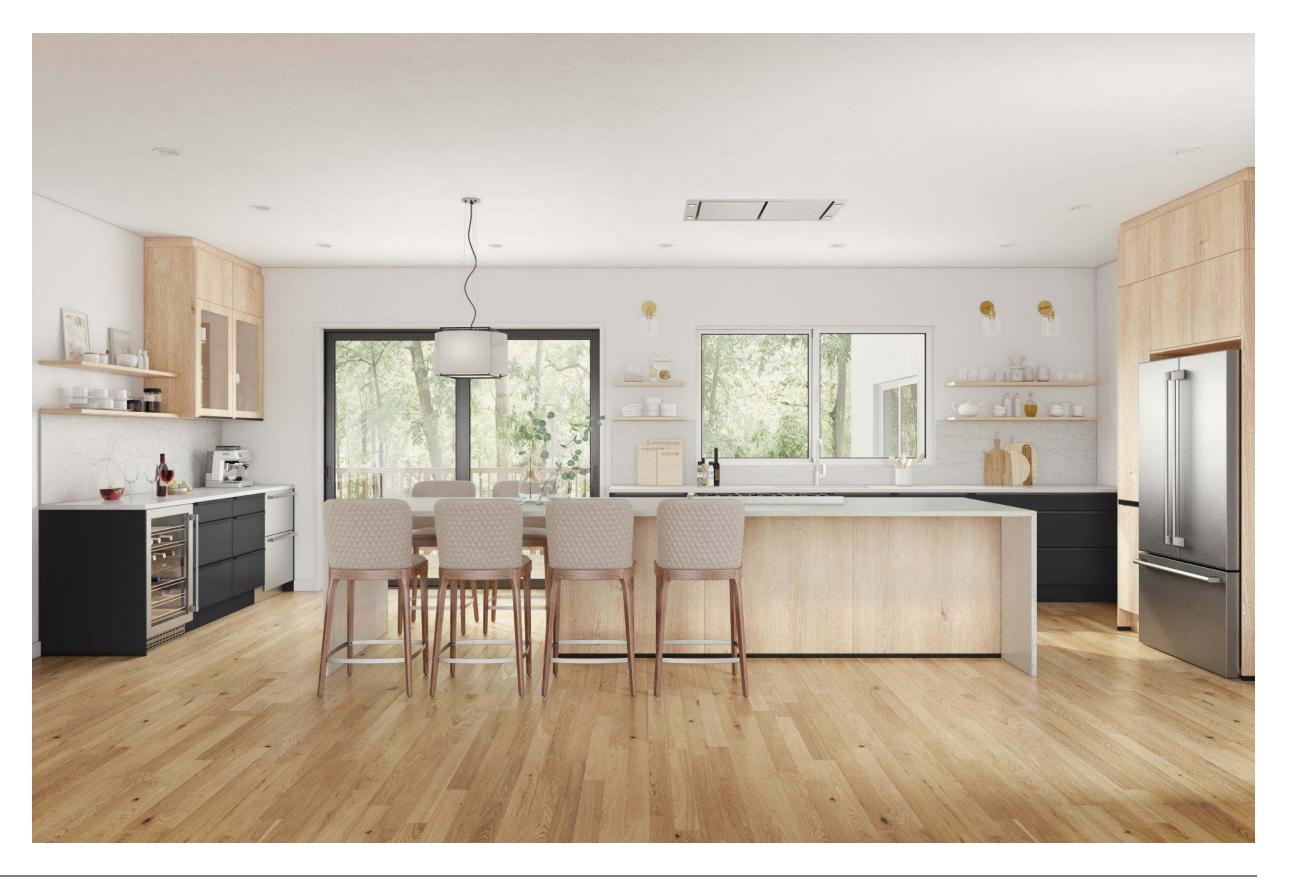

# Minimalist Organic Airy

#### Why this board works?

The kitchen combines simplicity and warmth. White cabinetry and terrazzo floors give it a clean, fresh look, while wooden accents add a touch of natural charm. Large windows invite ample natural light, enhancing the open feel. The blend of modern fixtures and earthy tones creates a pristine yet welcoming space.

Natural Reproduction Cabinet, Havana Oak

Lacquered Laminate Cabinet, Alpine White Ultramatt

Dark

Recessed Handle, Alpine White

Caesarstone Counters, Quartz, Sleek Concrete

Terrazzo Flooring, Sourced by the Remodeler