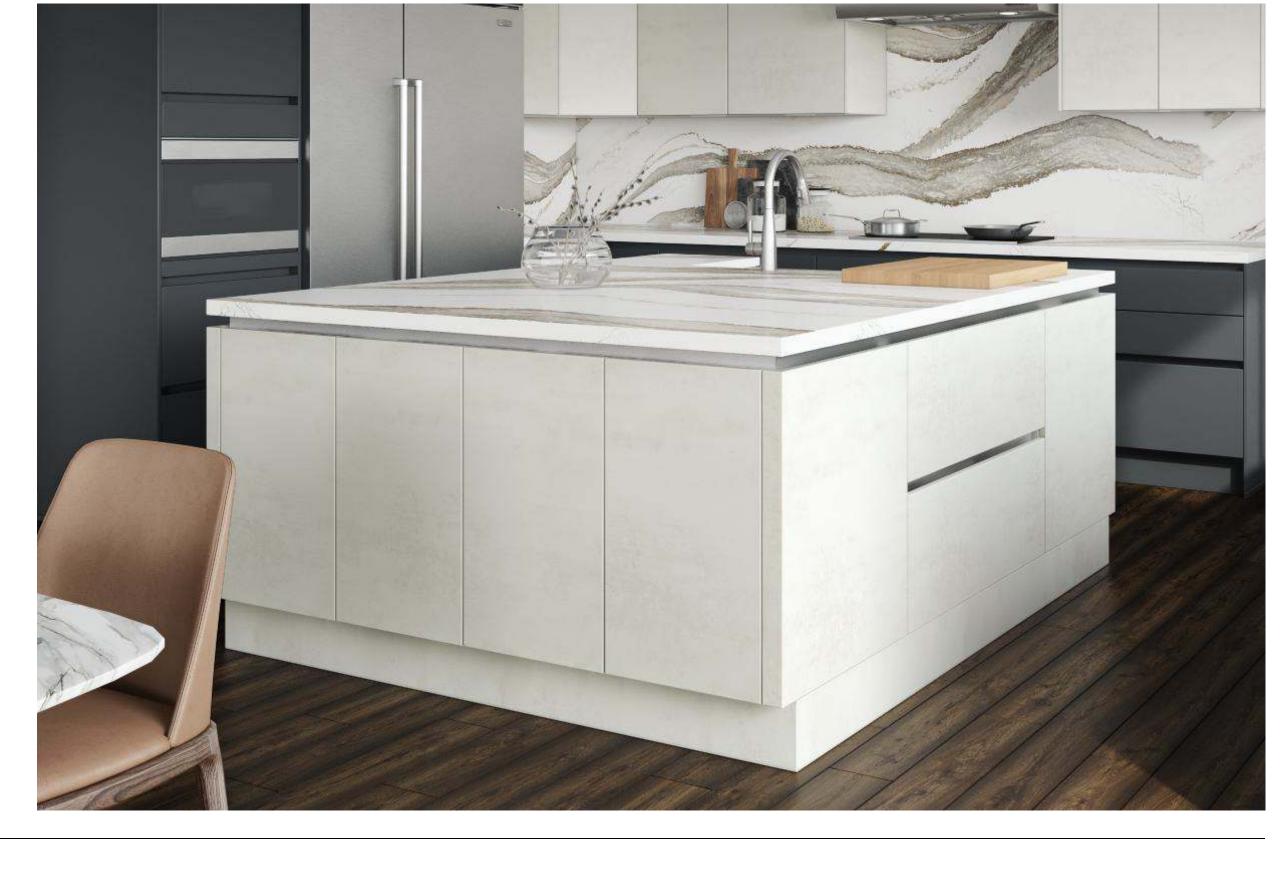

insert for more relaxed dining.





Finish

Lacquered laminate Cabinet, Graphite Black Ultramatt.



Handles

Recessed Handle, Gold coloured.



Finish

Natural Reproduction Cabinet, San Remo Oak.



Features

Black glass Doors, Black frame, Glass shelves.



Countertop

Try Caesarstone Counters, Quartz, Empira Black.



Stools

Try Pedrali Stool,

FORM

Kitchens

Light

Dark

Wood

Color

Features

Bathrooms

Islands

**Pantries** 

Bars

Media Rooms

Laundry

Jazz.

Closets

Houston, Texas **Island Cabinetry** 

\$14,000

Sold separately:

Sink and faucet, Countertop and stools.



#### Why this board works?

An over-sized island anchors this space with its creamy combination of Calacatta quartz counters, white concrete finish counters and refined handles recessed into the cabinetry.







Natural Reproduction Cabinet, White Concrete.



Handles

Recessed Handle, Stainless Steel.



Features

Pull-out with recyclable materials collector.



Features

Try Inox Farmhouse Sink.



Countertop

Try Caesarstone Counters, Quartz, Calacatta Maximus.



Mud Rooms 132

Floor

Try Stuga Flooring, Solstice.

Closets

New York, New York **Island Cabinetry** 

\$15,000

Sold separately:

Sink and faucet.
Countertop and appliances.

## Polished Dramatic Sharp

Why this board works?

Ultra-matt graphite and a built in range cooker steal the show in this bold, cook's kitchen with barely-there white uppers contrasting with the jet-black base cabinetry.





Finish

Lacquered laminate Cabinet, Graphite Black Ultramatt.



Handles

Recessed Handle, Black.



Features

Solid Black Oak Wood