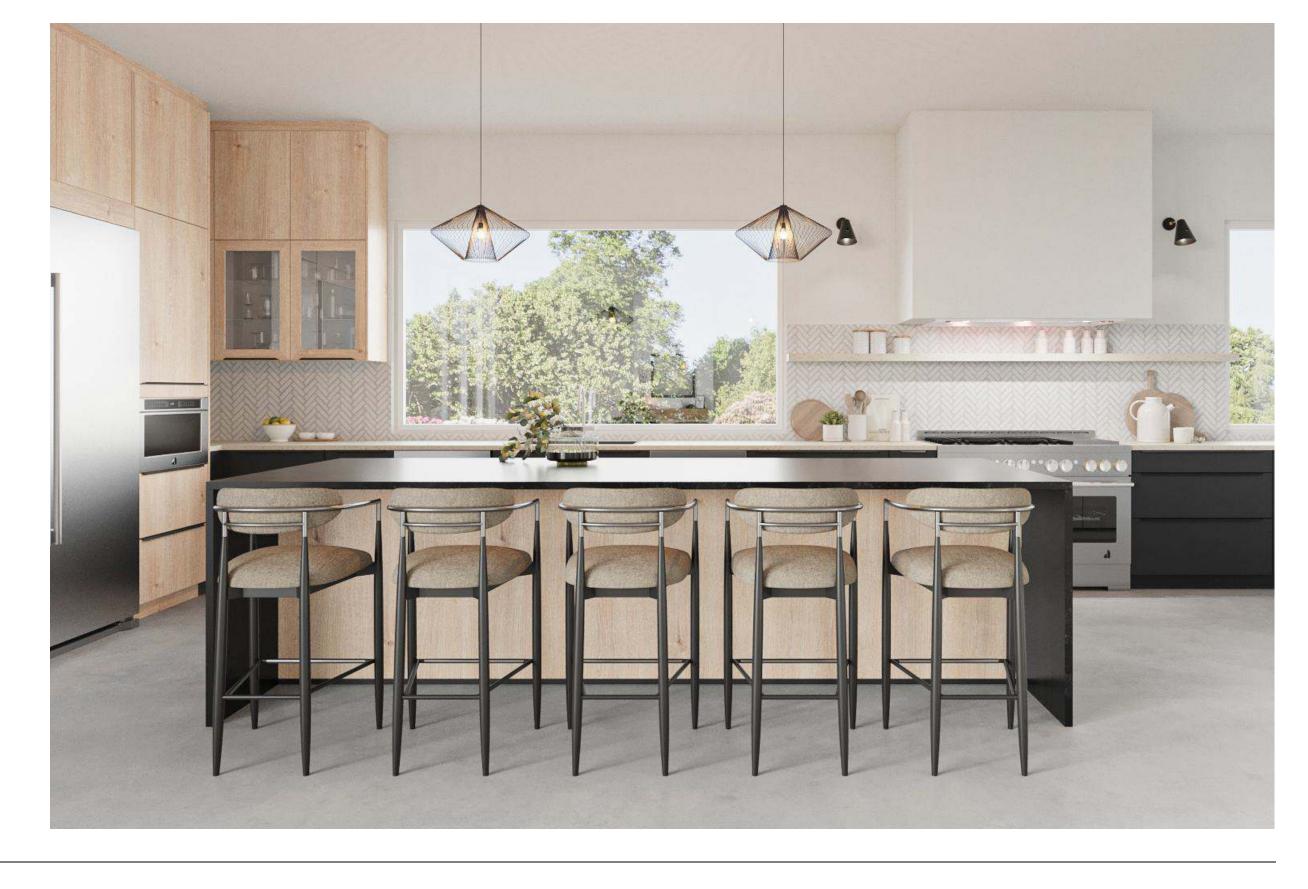

### Light

Softer shades with crisp, streamlined accents.

Cashmere, Washington **FORM Cabinets** 

\$36,000

With our premium internal features.

# Minimalist Organic Airy

#### Why this board works?

The kitchen combines simplicity and warmth. White cabinetry and terrazzo floors give it a clean, fresh look, while wooden accents add a touch of natural charm. Large windows invite ample natural light, enhancing the open feel. The blend of modern fixtures and earthy tones creates a pristine yet welcoming space.

Natural Reproduction Cabinet, Havana Oak

Lacquered Laminate Cabinet, Alpine White Ultramatt

Dark

Recessed Handle, Alpine White

Caesarstone Counters, Quartz, Sleek Concrete

Terrazzo Flooring, Sourced by the Remodeler

Try Bassam Fellows Stool, Tractor

FORM

**Kitchens** 

Light

Wood

Color

Features

Bathrooms