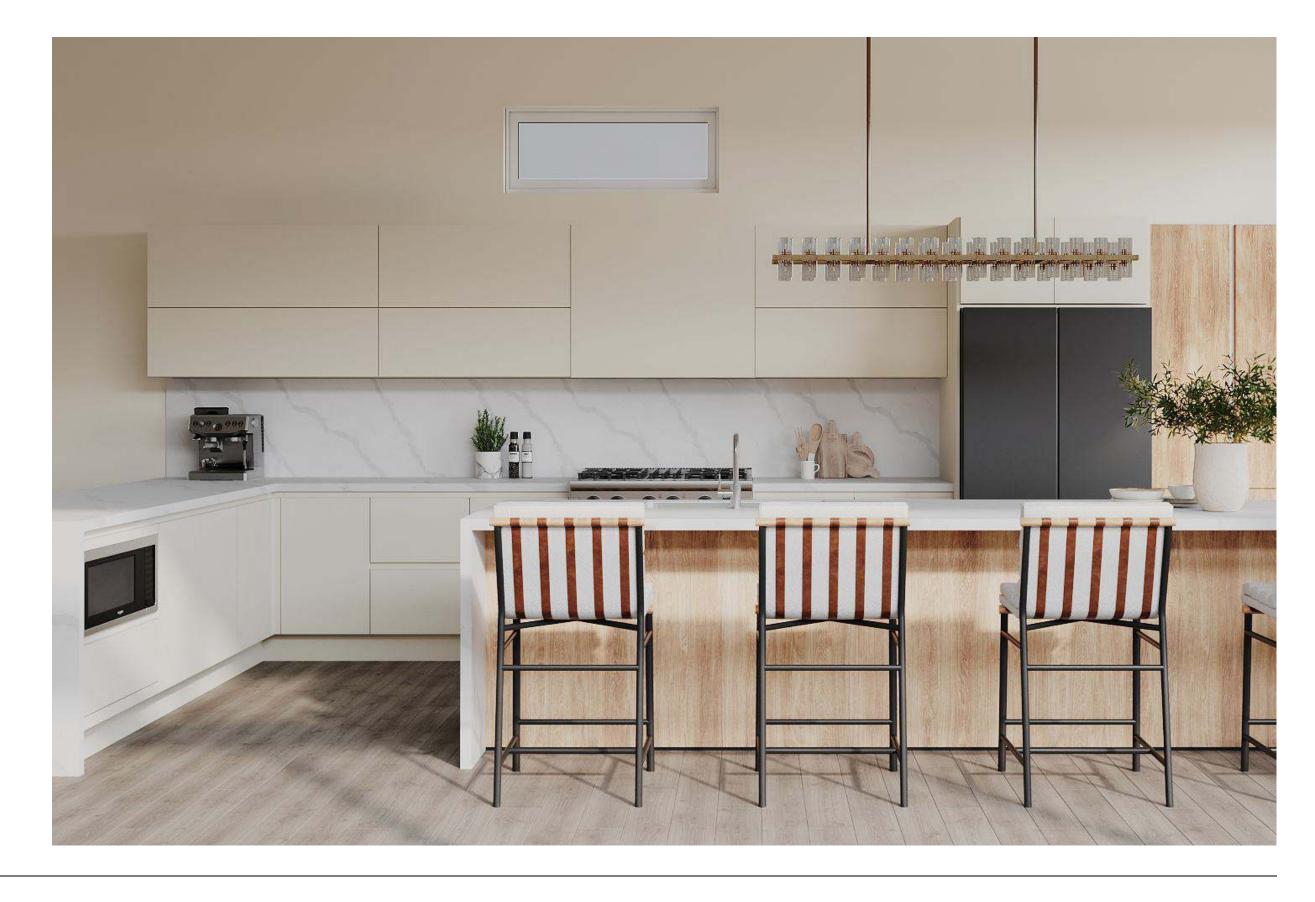

# Minimalist Organic Airy

#### Why this board works?

The kitchen combines simplicity and warmth. White cabinetry and terrazzo floors give it a clean, fresh look, while wooden accents add a touch of natural charm. Large windows invite ample natural light, enhancing the open feel. The blend of modern fixtures and earthy tones creates a pristine yet welcoming space.

Natural Reproduction Cabinet, Havana Oak

Lacquered Laminate Cabinet, Alpine White Ultramatt

Dark

Recessed Handle, Alpine White

Caesarstone Counters, Quartz, Sleek Concrete

Terrazzo Flooring, Sourced by the Remodeler

Try Bassam Fellows Stool, Tractor

FORM

**Kitchens** 

Light

Wood

Color

Features

Bathrooms