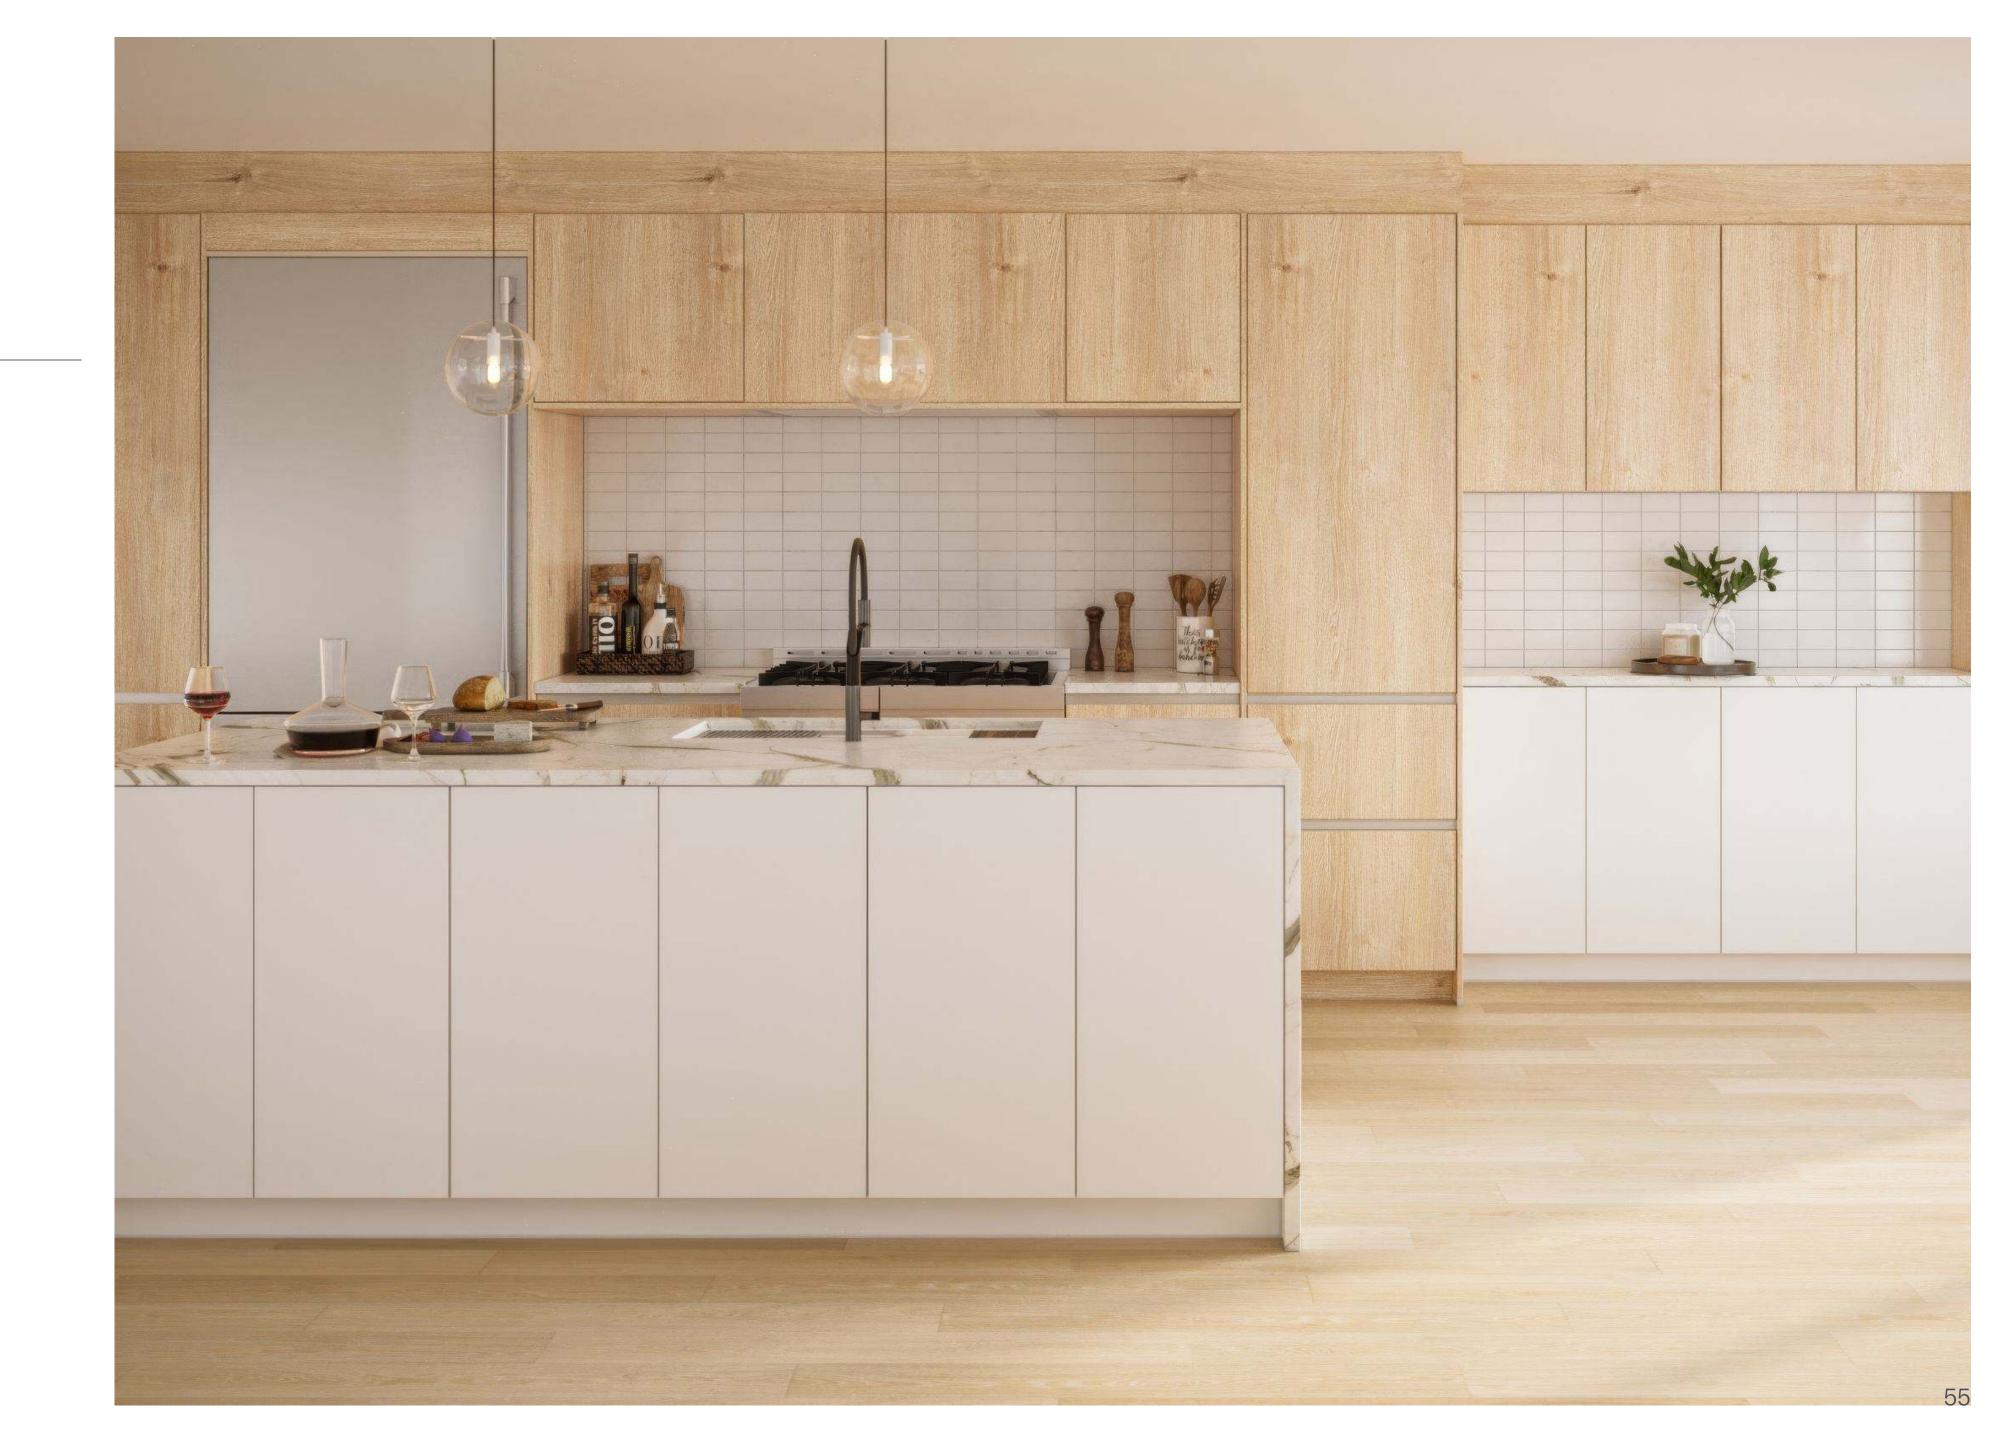

## Natural Restful Crisp

#### Why this board works?

The kitchen presents a fusion of natural wood and modern simplicity. The pale wood cabinets provide a soft, organic touch, while the strength of the matte-finished island anchors the whole room. Stainless steel appliances add sophistication, complementing the streamlined, handleless cabinetry.

Lacquered Laminate Cabinet, Alpine White Ultramatt

Natural Reproduction Cabinet, Concrete Slate Grey

Natural Reproduction Cabinet, Oak Montreal

Recessed Handle, Alpine White

Recessed Handle, Slate grey

Try Aromas del Campo Pendant, Oneta