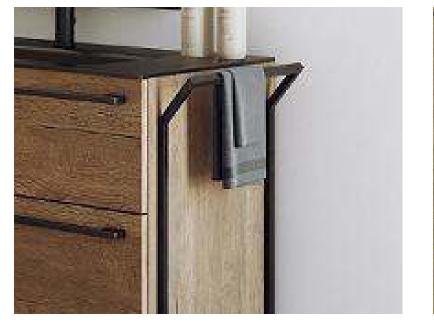

Finish

Lacquered Laminate Cabinet, Graphite Black Ultramatt.



Features

Vanity unit internal cutout.



Features

Glass shelves.



Floor

Try Fireclay Tile,

Closets

FORM

**Kitchens** 

Light

Dark

Wood

Color

Features

Bathrooms

Islands

**Pantries** 

Bars

Media Rooms

Laundry

Sea Green.

Houston, Texas

#### FORM Cabinets

Vanity bathroom:

\$2,100

Storage: \$3,300

Surface hand basin: \$500

Sold Separately:

Black faucet, Mirror.

Rustic Earthy Chic

Why this board works?

Rich organic surfaces and a black vanity counter, pared with minimalist accessories, lighting and window framing.







Natural Reproduction, Havana Oak.



Handles

Metal Handle, Black.



Features

Lacquered laminate Cabinet, Graphite Black Ultramatt.



Basin

Furniture Hand Basin, Black Duratek.



Features

Rail for towel, Black.



Floor

Try Stuga Flooring, Happy Hour.

Closets

FORM

Kitchens

Light

Dark

Wood

Color

Features

Bathrooms

Islands

**Pantries** 

Bars

Media Rooms

Laundry

Twin Falls, Idaho

#### **FORM Cabinets**

Vanity bathroom:

\$6,000

Shelves: \$820

Sold Separately:

Hand basin and faucet, Mirror with light.

## Minimalist Natural Restful

Why this board works?

Classic concrete chic with distressed walls, textured floors and generous warm wood vanity with crisp storage beneath.













Finish

Lacquered laminate Cabinet, Alpine White Ultramatt.

Handles

Recessed Handle, Black.

Features

Curved front for Recessed Handle. Features

Free Wall Shelves, Steel black frame with laminate shelves. Features

Vanity unit internal cutout.

Try Backdrop Pai