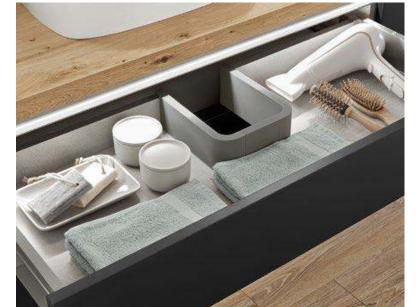

Paint

Try Backdrop Paint, After hours.



Floor

Light concrete.

FORM Features **Pantries** Kitchens Light Dark Wood Color Bathrooms Islands Bars Media Rooms Laundry Closets Mud Rooms 126

San Jose, California

#### **FORM Cabinets**

Vanity bathroom:

\$2,500

Rail with mirror, light and shelves: \$8,700

Surface hand basin: \$500

Sold Separately:

Black faucet, Mirror.

## Textured Neutral Elegant

#### Why this board works?

This sleek vanity showcases minimalist design with a textured stone-look cabinet and matte black accents. The floating structure, illuminated mirror, and practical accessories create a clean, contemporary space with an industrial edge.







Natural stone reproduction, Taupe Grey Basalt.



Handles

Recessed Handle, Black.



Basin

Counter surface hand basin



Features

Vanity unit internal cutout.



Features

Rail system with mirror, light and accessories shelves



Floor

Try Stuga Flooring, Moonlight

## Islands

Crisp and sleek with a streamlined finish.



Steubenville, Ohio

**Island Cabinetry** 

\$7,000

Sold separately:

Countertop. Appliances.

## Neutral Crisp Sleek

Why this board works?

A sandy shade always feels inviting, with recessed handles, a pristine quartz counter and ample storage housing key items for serving and cooking.















Finish

Lacquered laminate Cabinet, Sand Ultramatt

Handles

Recessed handle, Stainless steel

Features

Built-in appliance

Features

Solid Oak Wood insert, Universal organizer

Paint

Try Backdrop Paint, Westside Local

Countertop

Caesarstone Counters, Quartz, London Grey

FORM

Kitch