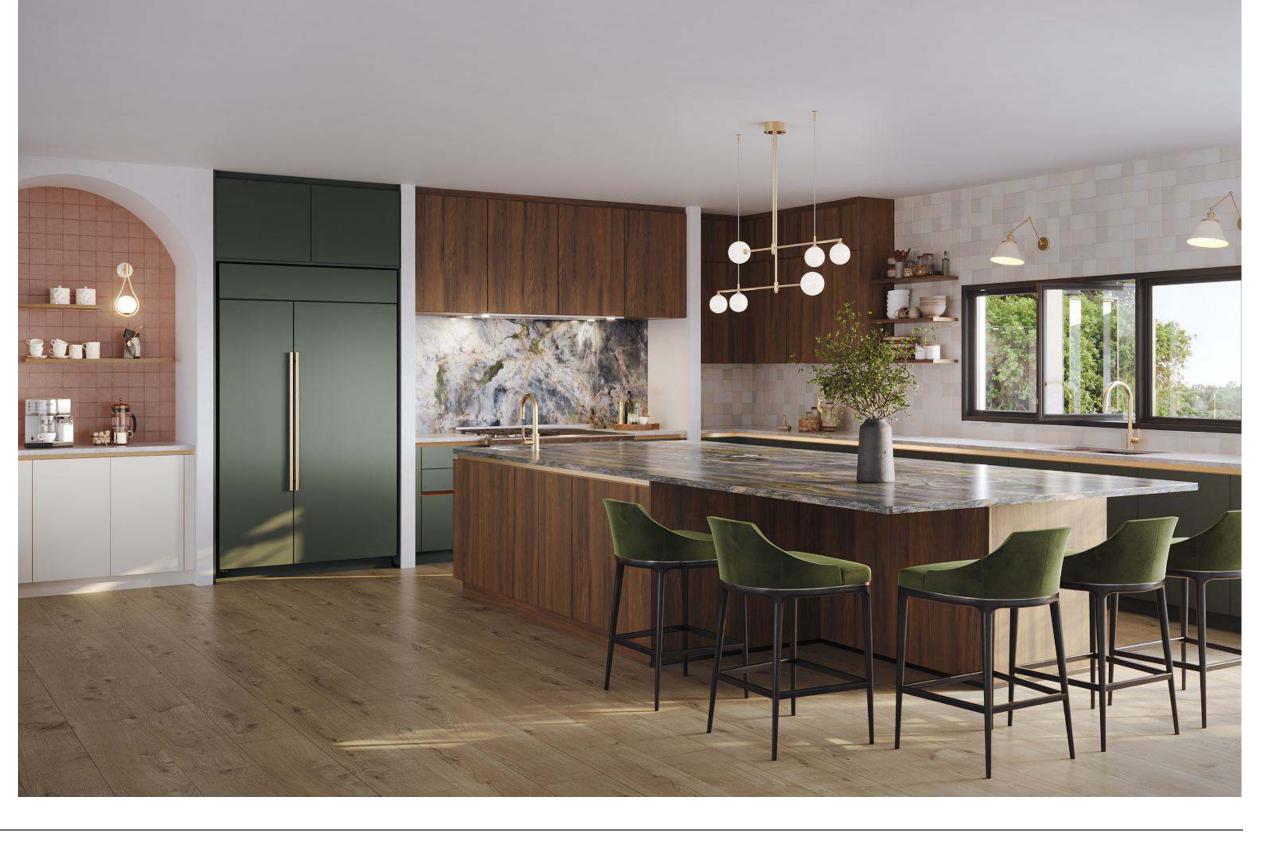

# Minimalist Organic Airy

#### Why this board works?

The kitchen combines simplicity and warmth. White cabinetry and terrazzo floors give it a clean, fresh look, while wooden accents add a touch of natural charm. Large windows invite ample natural light, enhancing the open feel. The blend of modern fixtures and earthy tones creates a pristine yet welcoming space.

Natural Reproduction Cabinet, Havana Oak

Lacquered Laminate Cabinet, Alpine White Ultramatt

Dark

Recessed Handle, Alpine White

Caesarstone Counters, Quartz, Sleek Concrete

Terrazzo Flooring, Sourced by the Remodeler