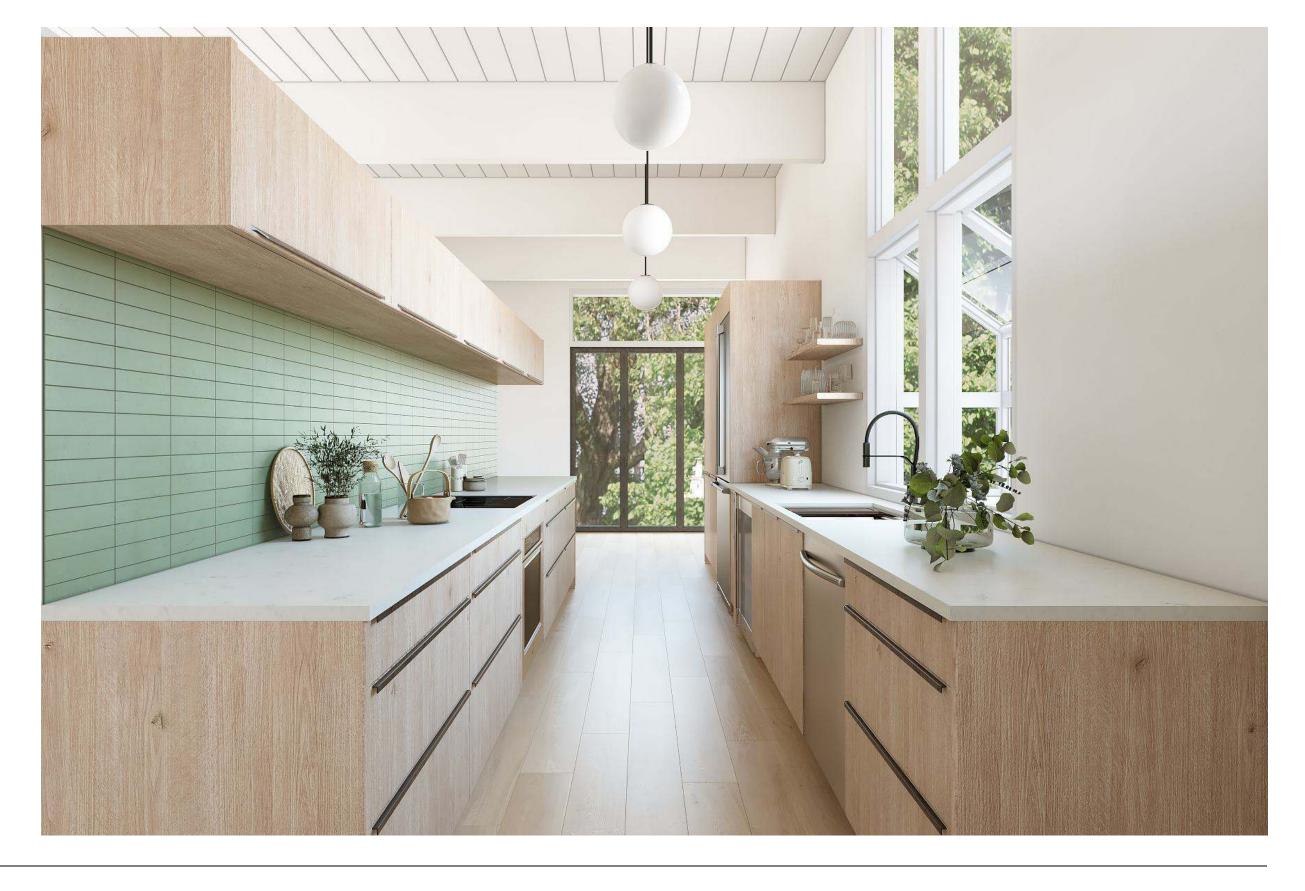

# Minimalist Organic Airy

#### Why this board works?

The kitchen combines simplicity and warmth. White cabinetry and terrazzo floors give it a clean, fresh look, while wooden accents add a touch of natural charm. Large windows invite ample natural light, enhancing the open feel. The blend of modern fixtures and earthy tones creates a pristine yet welcoming space.

Natural Reproduction Cabinet, Havana Oak

Lacquered Laminate Cabinet, Alpine White Ultramatt

Dark

Recessed Handle, Alpine White

Caesarstone Counters, Quartz, Sleek Concrete

Terrazzo Flooring, Sourced by the Remodeler