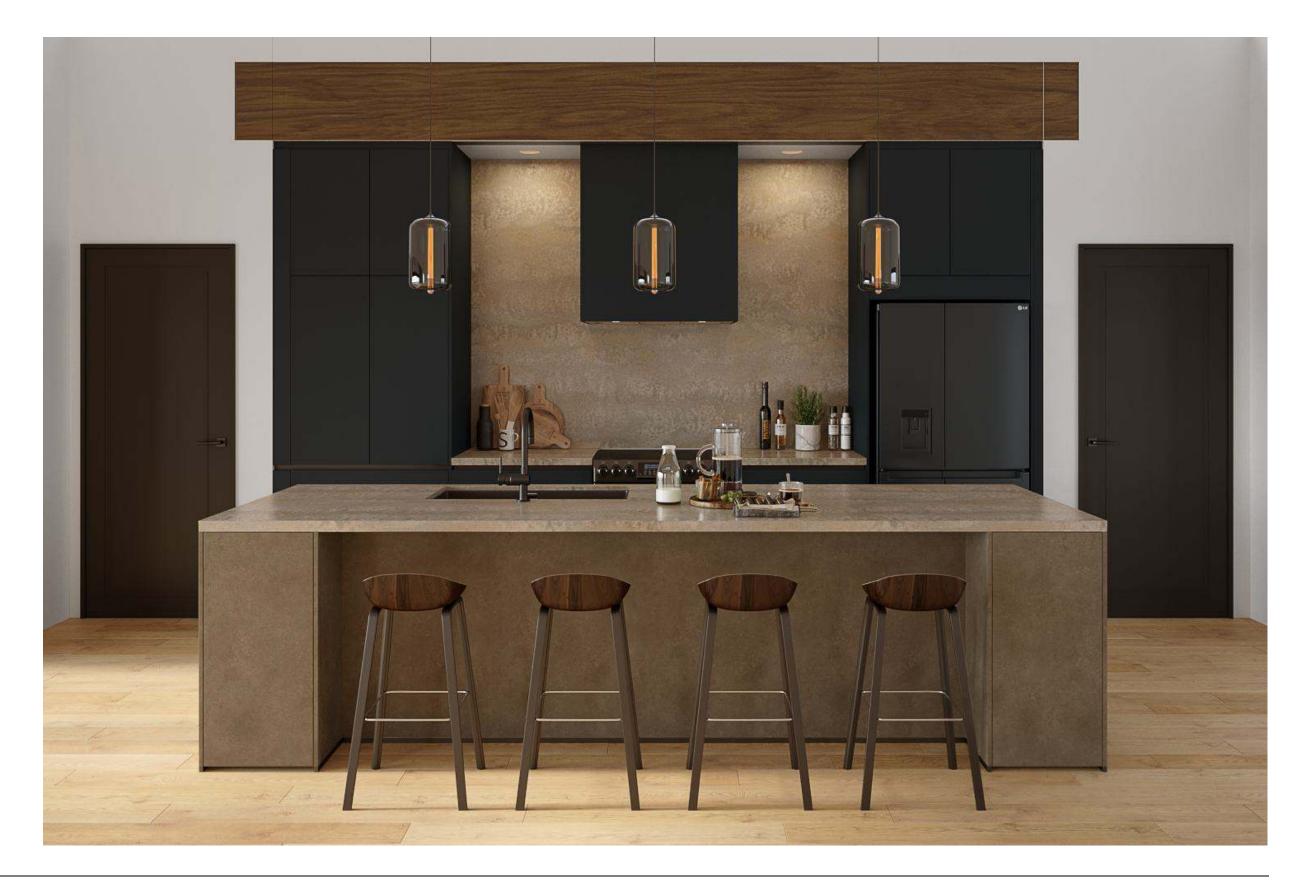

, 1141 Pure White



Try Stuga flooring, Moonlight, European White Oak



Customer's fridge with customizable panels



Try Backdrop, Supermoon

Closets

FORM

Kitchens

Light

Dark

Wood

Color

Features

Bathrooms

Islands

**Pantries** 

Bars

Media Rooms

Laundry

## Kitchens

### Dark

Moody hues with sleek, modern accents.



Greenville, North Carolina **FORM Cabinets** 

\$23,500

With our premium internal features.

# Earthy Rustic Refined

#### Why this board works?

This scheme blends restful, earthy textures with mid-century modern accents. The streamlined grey and graphite cabinets introduce a contemporary touch while the stone backsplash offers a seamless connection from the counters below. These elements create a symmetrical style statement with a warm, natural atmospherel.





Natural Reproduction Cabinet, Concrete Terra Grey



Lacquered Laminate Cabinet, Graphite Black Ultramatt



Recessed Handle, Black



Try Stuga Flooring, Lucia, European White Oak



Caesarstone Counters, Quartz, Stoneburst



Try Backdrop Paint, Supermoon

FORM

Kitchens

Light

Dark

Wood

Color

Features

Bathrooms

Islands

**Pantries** 

Bars

Media Rooms

Laundry

Closets

Atlanta, Georgia **FORM Cabinets** 

\$46,500

With our premium internal features.

### Bold Sleek Balanced

### Why this board works?

This is a bold, monochrome design with strong lines. The deep graphite cabinetry provides a rich contrast against the warm wood floors. Floating shelves and a quartz backsplash lighten the mood. White countertops add a touch of elegance and sleek stools alongside integrated ap