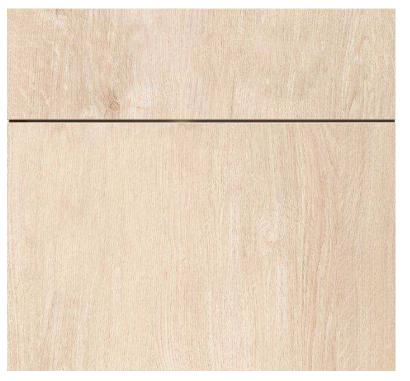

### Light

Softer shades with crisp, streamlined accents.

Cashmere, Washington **FORM Cabinets** 

\$36,000

With our premium internal features.

Natural Reproduction Cabinet, Havana Oak

Lacquered Laminate Cabinet, Alpine White Ultramatt

Dark

Recessed Handle, Alpine White

Caesarstone Counters, Quartz, Sleek Concrete

Terrazzo Flooring, Sourced by the Remodeler