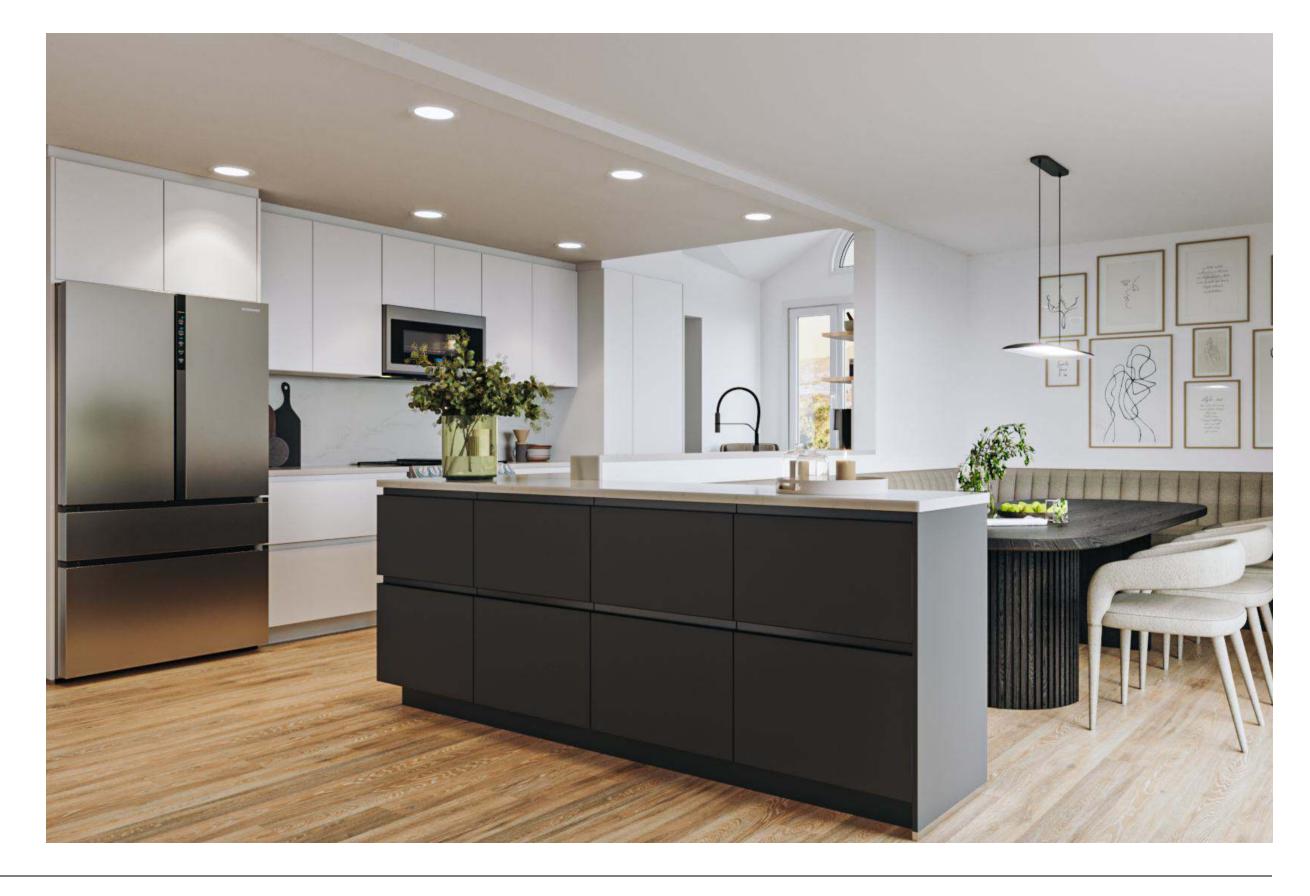

# Textured Refined Crisp

### Why this board works?

Modern contrasts define this kitchen. Black cabinetry balances the white cabinets and walls. Pro-style appliances, crisp quartz counters and natural floors add texture and light, while a gallery wall brings personality to this bold design. The built-in dining space offers cozy, textured elegance amid the clean, sharp lines elsewhere.

Lacquered Laminate Cabinet, **Graphite Black Ultramatt** 

Lacquered Laminate Cabinet, Alpine White Ultramatt

Recessed Handle, Black

Caesarstone Counters, Quartz, Statuario Nuvo

Try Stuga Flooring, Faye, European White Oak

Try BoConcept Pendant, Chelsea

FORM

Kitchens

Light

Dark

Wood

Color

Features

Bathrooms

Islands

**Pantries** 

Bars

Media Rooms

Laundry

Closets

Philadelphia, Pennsylvania **FORM Cabinets** 

\$27,500

With our premium internal features.