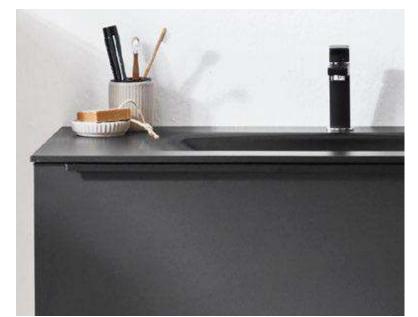

att.



Handles

Bar handle, Stainless steel.



Finish

Lacquered Laminate Cabinet, Graphite Black Ultramatt.



Features

Vanity unit internal cutout.



Features

Glass shelves.



Floor

Try Fireclay Tile,

Closets

FORM

**Kitchens** 

Light

Dark

Wood

Color

Features

Bathrooms

Islands

**Pantries** 

Bars

Media Rooms

Laundry

Sea Green.

Houston, Texas

#### FORM Cabinets

Vanity bathroom:

\$2,100

Storage: \$3,300

Surface hand basin: \$500

Sold Separately:

Black faucet, Mirror.

Rustic Earthy Chic

Why this board works?

Rich organic surfaces and a black vanity counter, pared with minimalist accessories, lighting and window framing.







Natural Reproduction, Havana Oak.



Handles

Metal Handle, Black.



Features

Lacquered laminate Cabinet, Graphite Black Ultramatt.



Basin

Furniture Hand Basin, Black Duratek.



Features

Rail for towel, Black.



Floor

Try Stuga Flooring, Happy Hour.

Closets

FORM

Kitchens

Light

Dark

Wood

Color

Features

Bathrooms

Islands

**Pantries** 

Bars

Media Rooms

Laundry

Twin Falls, Idaho

#### **FORM Cabinets**

Vanity bathroom:

\$6,000

Shelves: \$820

Sold Separately:

Hand basin and faucet, Mirror with light.

## Minimalist Natural Restful

Why this board works?

Classic concrete chic with distressed walls, textured floors and generous warm wood vanity with crisp storage beneath.













Finish

Lacquered laminate Cabinet, Alpine White Ultramatt.

Handles

Recessed Handle, Black.

Features

Curved front for Recessed Handle. Features

Free Wall Shelves, Steel black frame with laminate shelves. Features