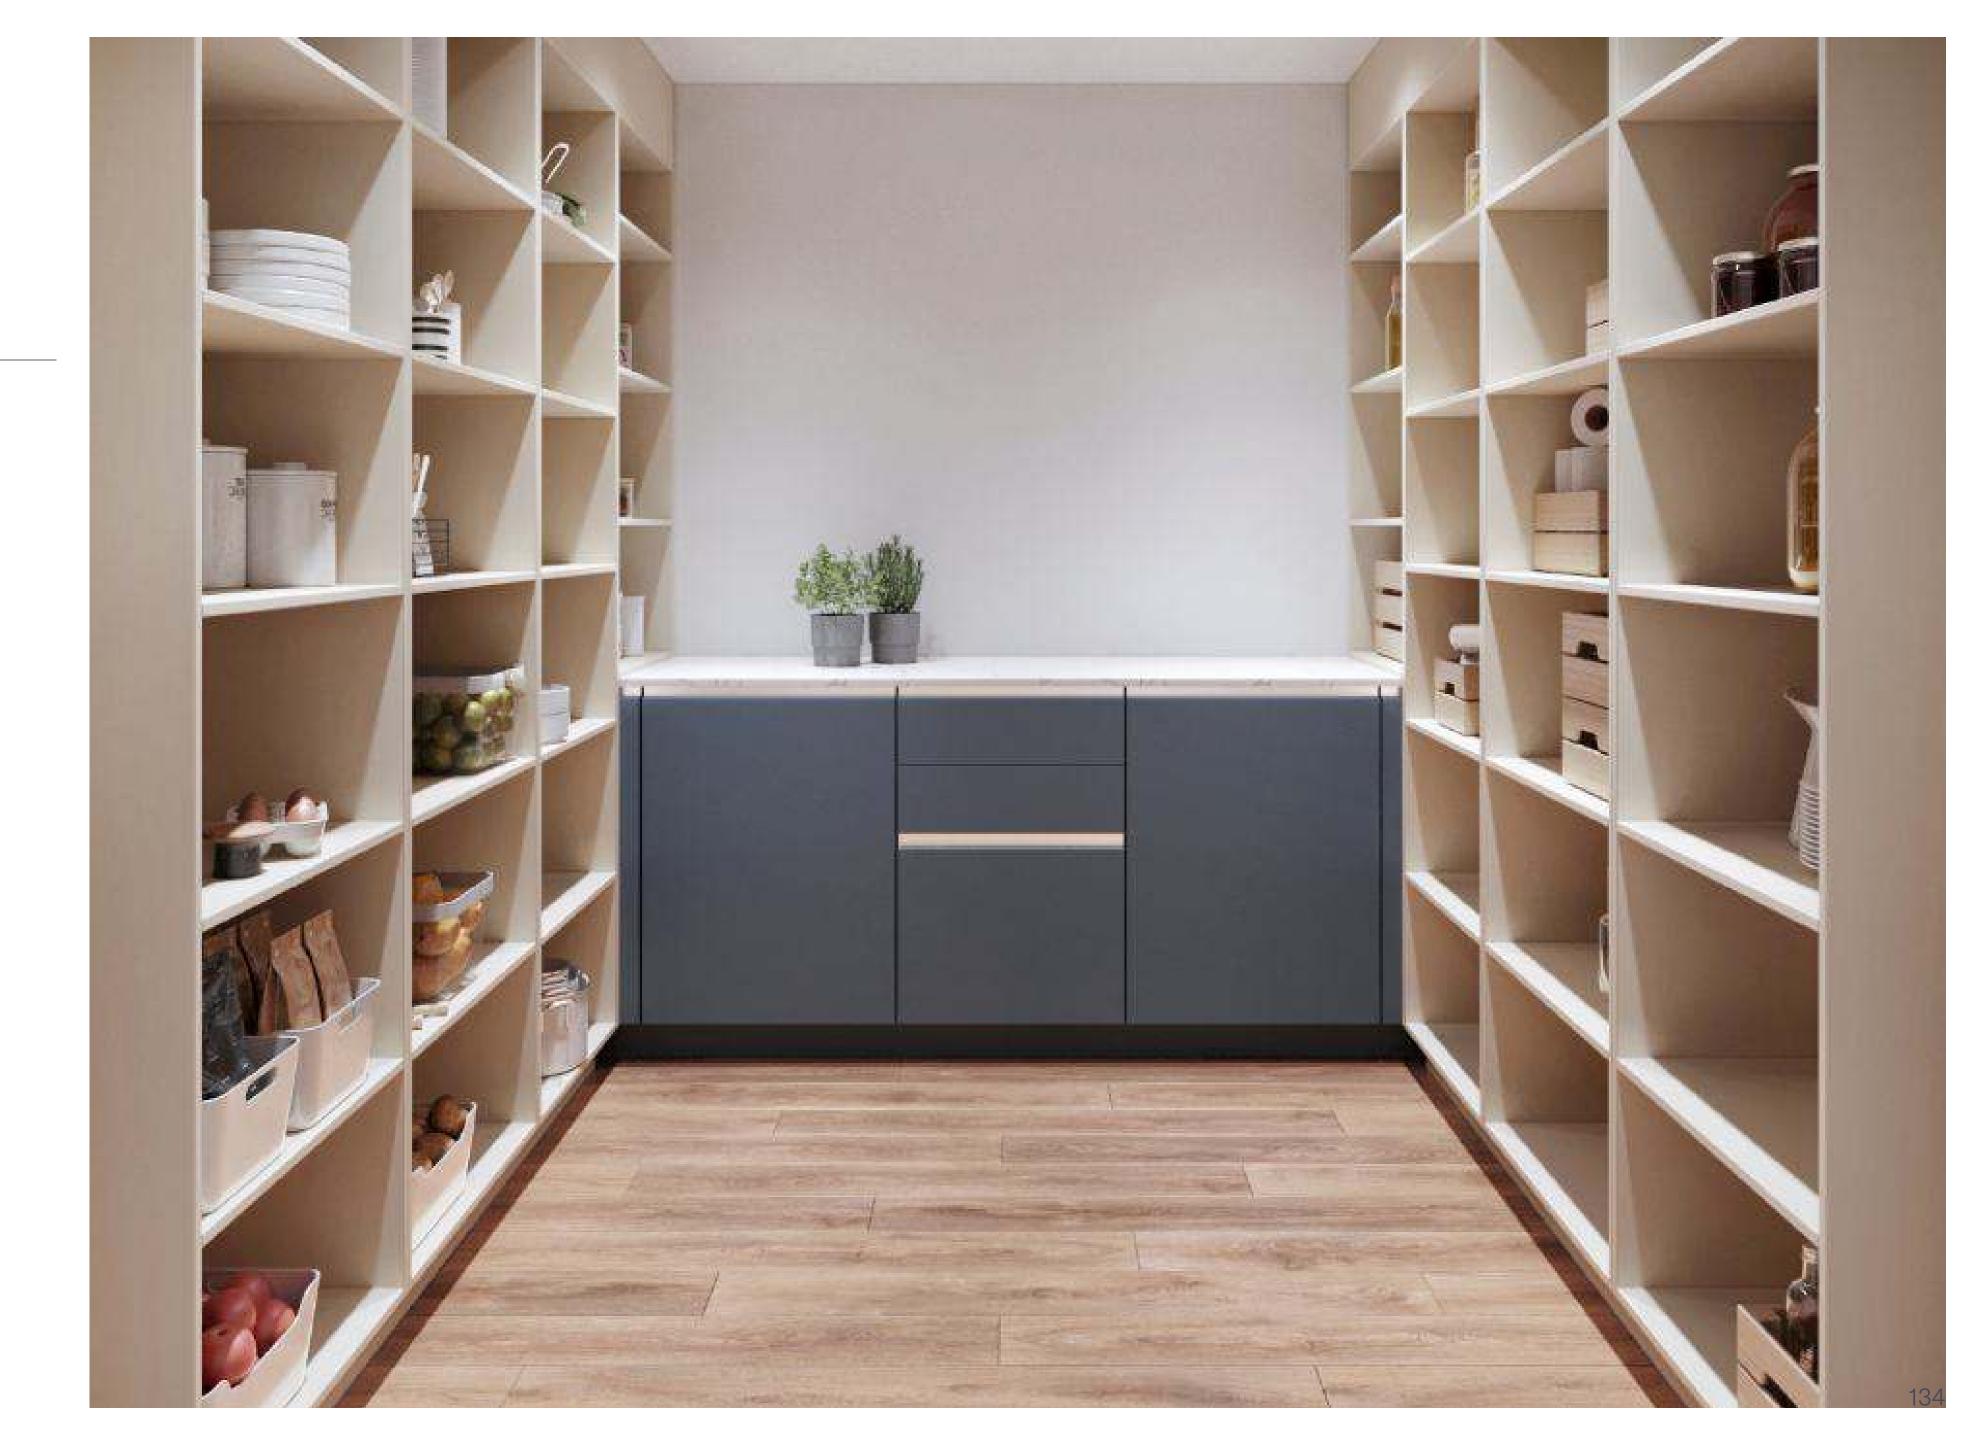

stone Counters, Quartz, Calacatta Maximus.



Mud Rooms 132

Floor

Try Stuga Flooring, Solstice.

Closets

New York, New York **Island Cabinetry** 

\$15,000

Sold separately:

Sink and faucet.
Countertop and appliances.

## Polished Dramatic Sharp

Why this board works?

Ultra-matt graphite and a built in range cooker steal the show in this bold, cook's kitchen with barely-there white uppers contrasting with the jet-black base cabinetry.





Finish

Lacquered laminate Cabinet, Graphite Black Ultramatt.



Handles

Recessed Handle, Black.



Features

Solid Black Oak Wood insert, Cutlery tray.



Features

Pull-out with Waste Separation.



Features

Built-in Rangetop.



Countertop

Try Caesarstone Counters, Quartz, Empira Black.

## Pantries

Organized living, beautifully accessible.



Houston, Texas

**FORM Cabinets** 

\$8,000

Sold separately:

Countertop.



Why this board works?

A modern interpretation of the classic wooden pantry, with light cabinetry, crisp counters and ample open shelving.







Natural Reproduction Cabinet, Oak Montreal.



Handles

Metal Handle, Alpine White.



Finish

Lacquered laminate Cabinet, Alpine White Ultramatt.



Features

Floating shelves, Alpine White.



Floor

Try Stuga Flooring, Drift.



Countertop

Closets

Caesarstone Counters, Quartz, Ocean Foam.

FORM

Kitchens

Light

Dark

Wood

Color

Features

Bathrooms

Islands

Pantries

Bars

Media Rooms

Laundry

Los Angeles, California

**FORM Cabinets** 

\$18,000

Sold separately:

Countertop. Tiles backsplash.

## Open Modern Rustic

Why this board works?

A panel ready frid