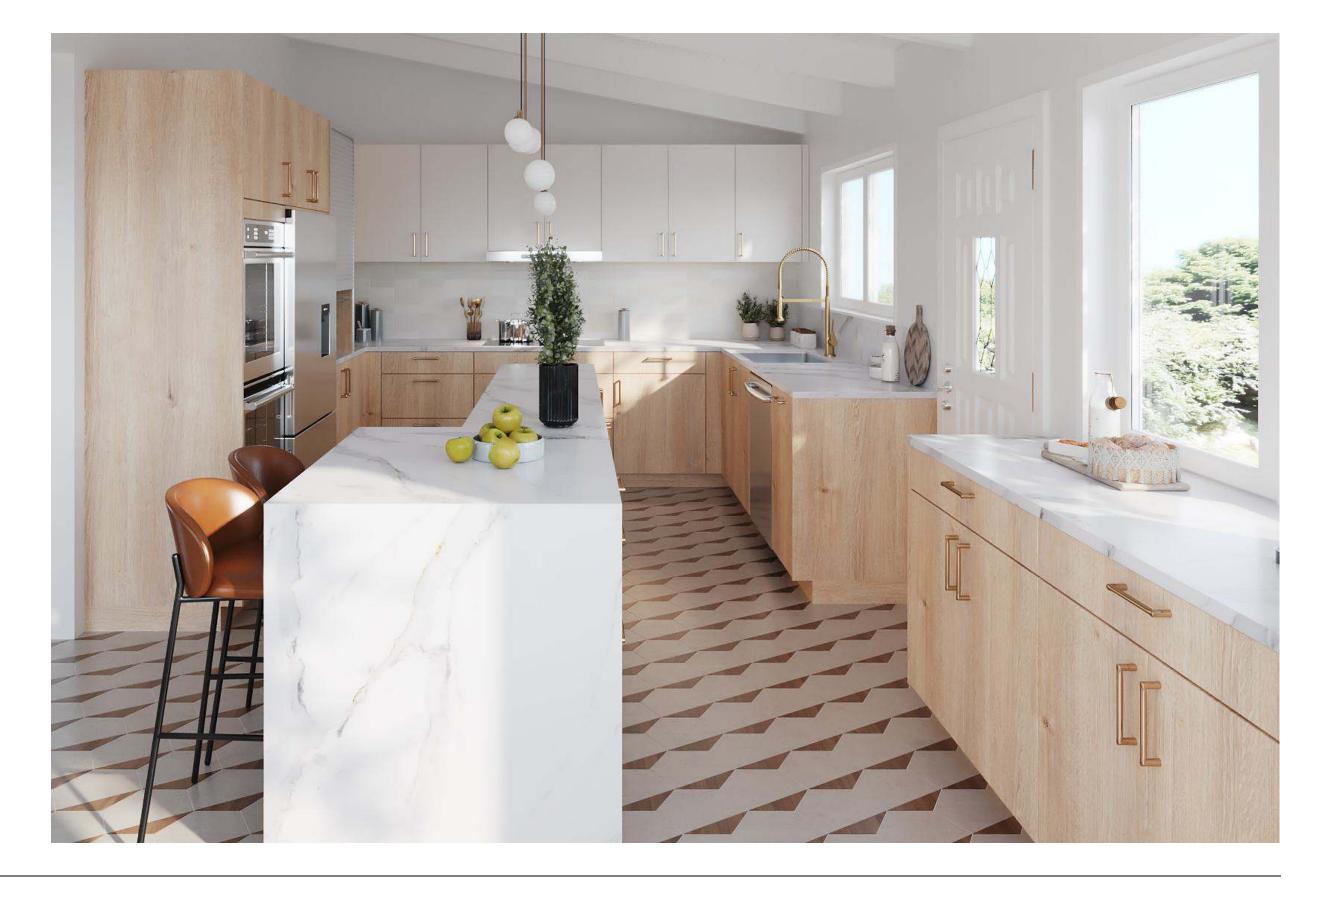

# Minimalist Organic Airy

#### Why this board works?

The kitchen combines simplicity and warmth. White cabinetry and terrazzo floors give it a clean, fresh look, while wooden accents add a touch of natural charm. Large windows invite ample natural light, enhancing the open feel. The blend of modern fixtures and earthy tones creates a pristine yet welcoming space.

Natural Reproduction Cabinet, Havana Oak

Lacquered Laminate Cabinet, Alpine White Ultramatt

Dark

Recessed Handle, Alpine White

Caesarstone Counters, Quartz, Sleek Concrete

Terrazzo Flooring, Sourced by the Remodeler

Try Bassam Fellows Stool, Tractor

FORM

**Kitchens** 

Light

Wood

Color

Features

Bathrooms