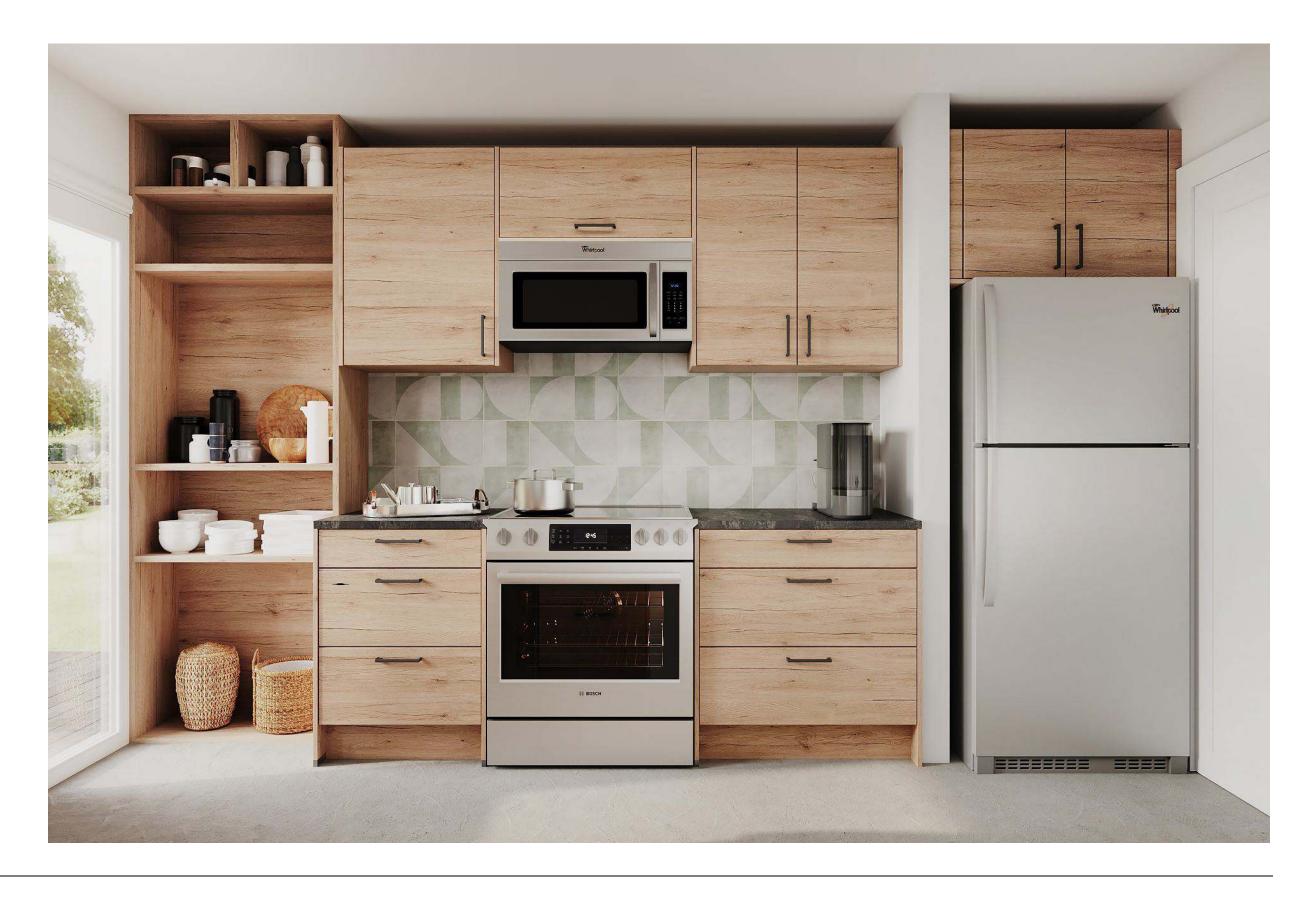

# Minimalist Organic Airy

#### Why this board works?

The kitchen combines simplicity and warmth. White cabinetry and terrazzo floors give it a clean, fresh look, while wooden accents add a touch of natural charm. Large windows invite ample natural light, enhancing the open feel. The blend of modern fixtures and earthy tones creates a pristine yet welcoming space.

Natural Reproduction Cabinet, Havana Oak

Lacquered Laminate Cabinet, Alpine White Ultramatt

Dark

Recessed Handle, Alpine White

Caesarstone Counters, Quartz, Sleek Concrete

Terrazzo Flooring, Sourced by the Remodeler

Try Bassam Fellows Stool, Tractor

FORM

**Kitchens** 

Light

Wood

Color

Features

Bathrooms