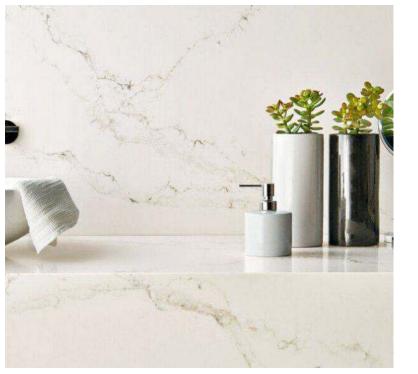

Natural Reproduction Cabinet, Havana Oak

Lacquered Laminate Cabinet, Alpine White Ultramatt

Dark

Recessed Handle, Alpine White

Caesarstone Counters, Quartz, Sleek Concrete

Terrazzo Flooring, Sourced by the Remodeler