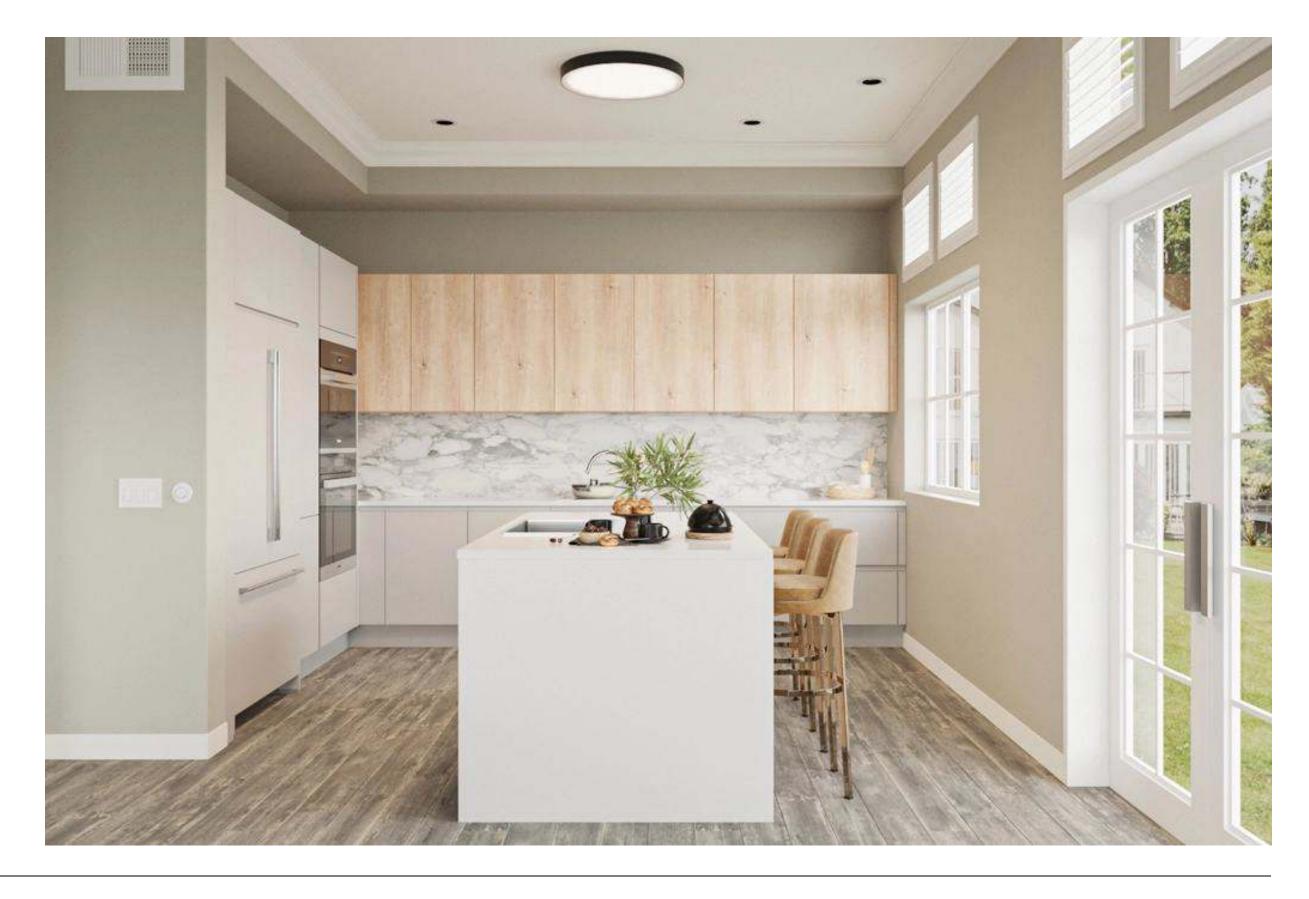

### Light

Softer shades with crisp, streamlined accents.

Cashmere, Washington **FORM Cabinets** 

\$36,000

With our premium internal features.

# Minimalist Organic Airy

#### Why this board works?

The kitchen combines simplicity and warmth. White cabinetry and terrazzo floors give it a clean, fresh look, while wooden accents add a touch of natural charm. Large windows invite ample natural light, enhancing the open feel. The blend of modern fixtures and earthy tones creates a pristine yet welcoming space.

Natural Reproduction Cabinet, Havana Oak

Lacquered Laminate Cabinet, Alpine White Ultramatt

Dark

Recessed Handle, Alpine White

Caesarstone Counters, Quartz, Sleek Concrete

Terrazzo Flooring, Sourced by the Remodeler

Try Bassam Fellows Stool, Tractor

FORM

**Kitchens** 

Light

Wood

Color

Features

Bathrooms