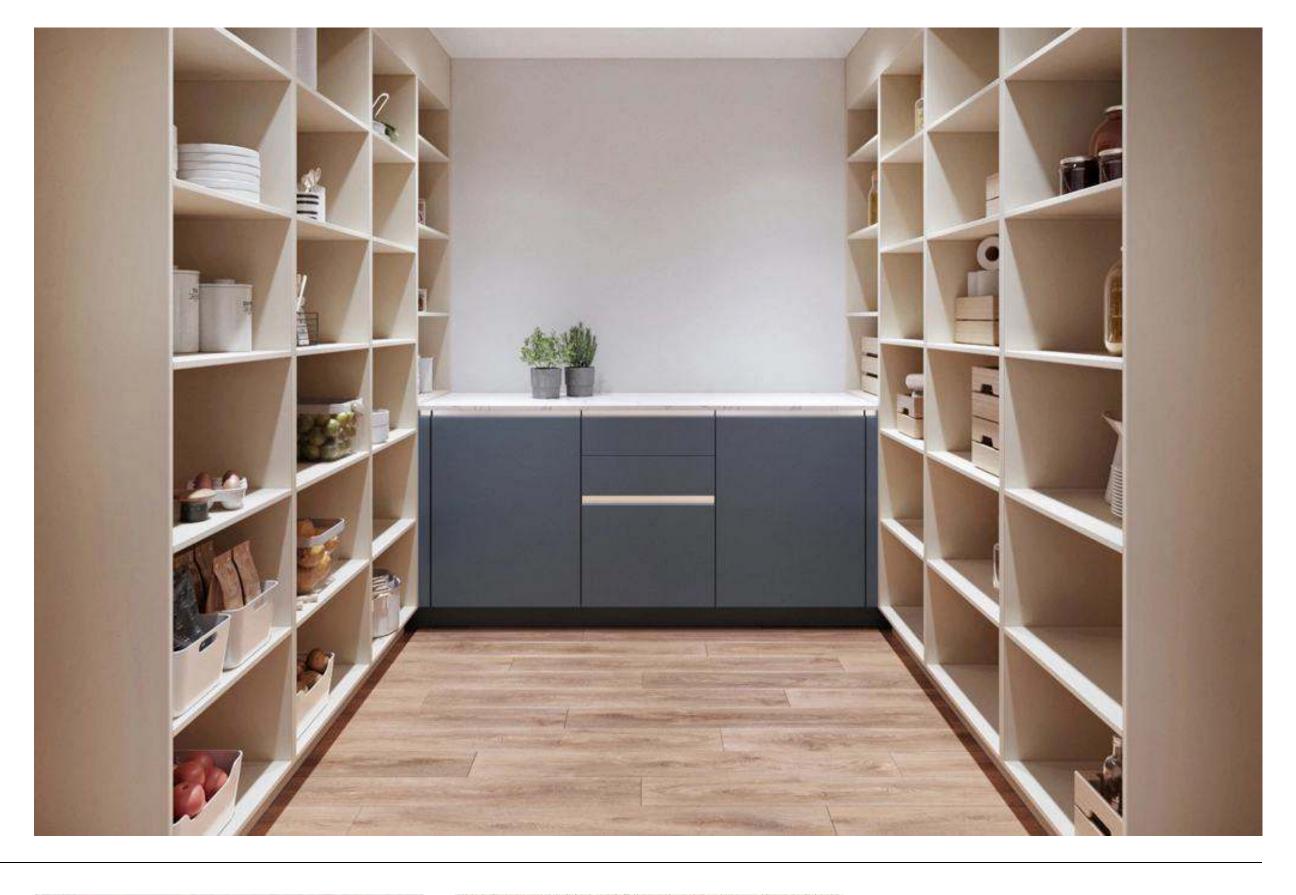

works?

A panel ready fridge, open shelves and deep, oversized drawers make this a highly functional space for everyday use in a large household.





Features

Floating shelves, Alpine White.

Dark



Features

Panel-ready appliances



Features

Open Pullouts, With Matt glass front



Backsplash

Try Fireclay Tile, Daisy Bricks



Countertop

Caesarstone Counters, Quartz, Organic White

FORM

Lacquered Laminate Cabinet,

Alpine White Ultramatt

Finish

**Kitchens** 

Light

Wood

Color

Features

Bathrooms

Islands

Pantries

Bars

Media Rooms

Laundry

Closets

Columbus, Ohio FORM Cabinets

\$22,000

. .

Sold separately:

Countertop.



Why this board works?

Organizational elegance with this fresh take on simple, but hard-wearing wall-to-wall storage in Fjord blue and Alpine white.







Lacquered laminate Cabinet, Fjord Blue.



Handles

Recessed Handle, Alpine White.



Finish

Lacquered laminate Cabinet, Sand Ultramatt.



Features

Solid Oak Wood insert, Cutlery tray with anti-slip mat.



Countertops

Try Caesarstone Counters, Quartz, Ocean Foam.



Floor

Try Stuga Flooring, Drift.

## Bars

Streamlined entertaining, with flexible options.



Salem, New Hampshire **FORM Cabinets** 

\$19,000

Sold separately:

Sink and faucet. Countertop and stools.

## Industrial Bold Cool

Why this board works?

Sleek lines add an urban crispness to this well appointed bar area with glass cabinetry, quartz counters, coffee station and designer seating.





Finish

Lacquered laminate Cabinet, Graphite Black Ultramatt



Handles

Recessed Handle, Black

Dark



Finish

Natural