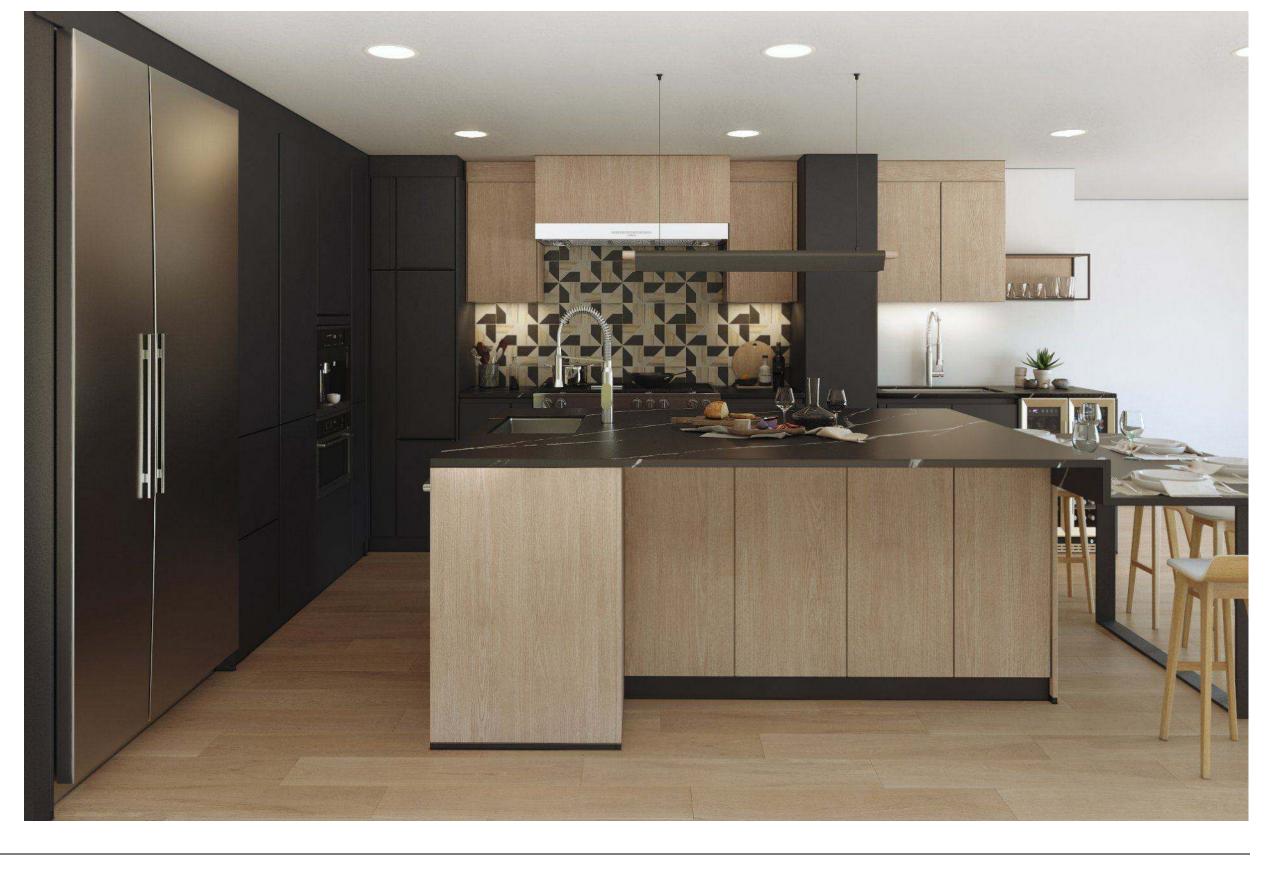

# Minimalist Organic Airy

#### Why this board works?

The kitchen combines simplicity and warmth. White cabinetry and terrazzo floors give it a clean, fresh look, while wooden accents add a touch of natural charm. Large windows invite ample natural light, enhancing the open feel. The blend of modern fixtures and earthy tones creates a pristine yet welcoming space.

Natural Reproduction Cabinet, Havana Oak

Lacquered Laminate Cabinet, Alpine White Ultramatt

Dark

Recessed Handle, Alpine White

Caesarstone Counters, Quartz, Sleek Concrete

Terrazzo Flooring, Sourced by the Remodeler

Try Bassam Fellows Stool, Tractor

FORM

**Kitchens** 

Light

Wood

Color

Features

Bathrooms