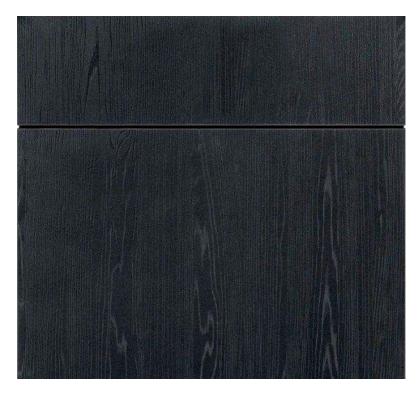

#### Why this board works?

The kitchen strikes a monochrome balance with its crisp black cabinets and white walls, creating a genuine modern classic. Light wood flooring adds warmth, contrasting with the sleekness of the cabinets and glass-fronted uppers. The custom fridge panel introduces a playful element to this pared-back space.

Lacquered laminate Cabinet, **Graphite Black Ultramatt** 

Lacquered laminate Cabinet, Alpine White Ultramatt

Caesarstone counter: Quartz, 1141 Pure White

Try Stuga flooring, Moonlight, European White Oak