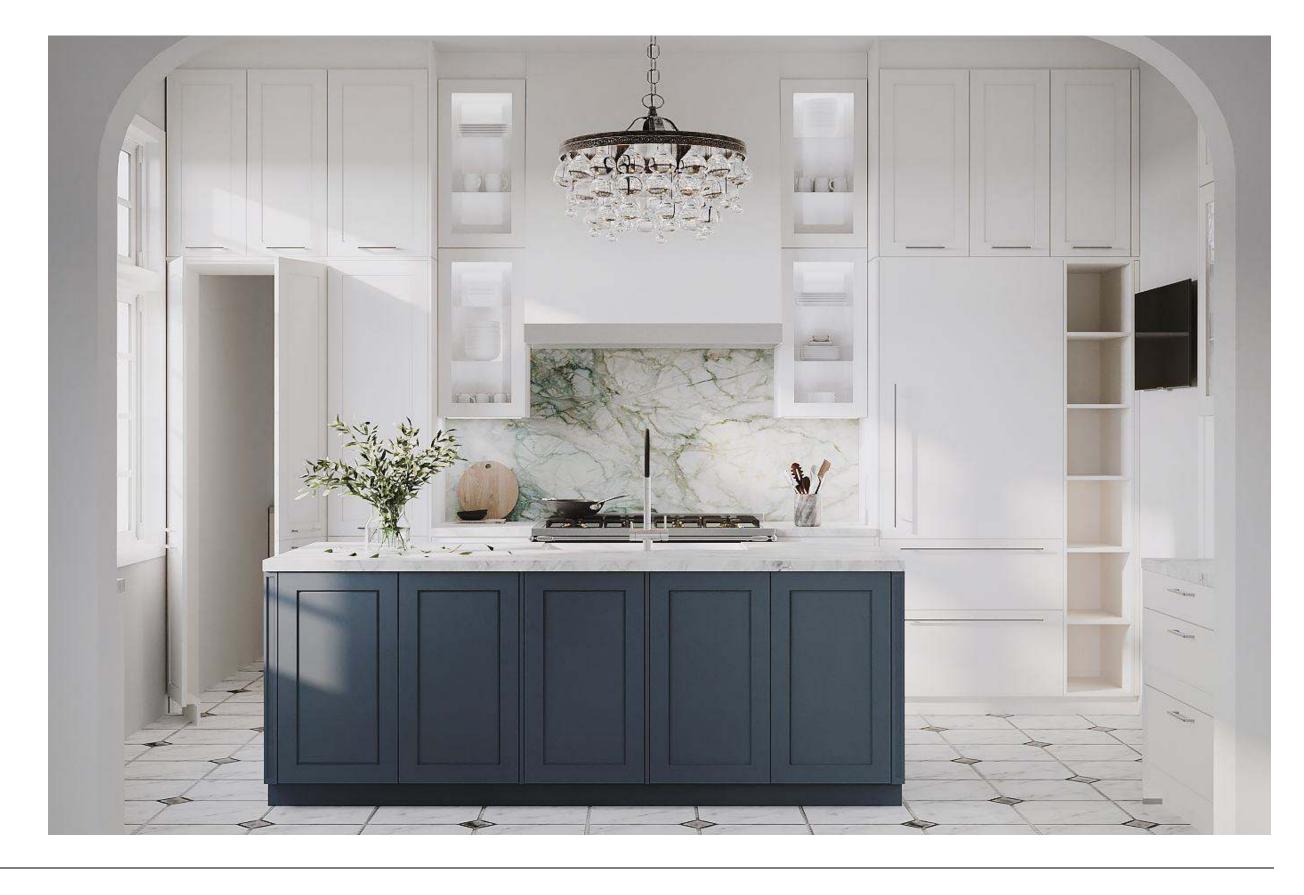

## Textured Classic Bold

Why this board works?

This kitchen fuses classic and contemporary, featuring tall, crisp shaker cabinets set against a striking deep blue island. The luxurious counters and backsplash and classic black and white floor tiles add textural elegance to the design.

Shaker Lacquered laminate, Cabinet, Fjord Blue

Shaker Lacquered laminate, Cabinet, White

Metal Handle, Stainless Steel

Try Caesarstone Counters, Quartz, White Attica

Try Fireclay Tile, Mini Star & Cross

Try RH Pendant,