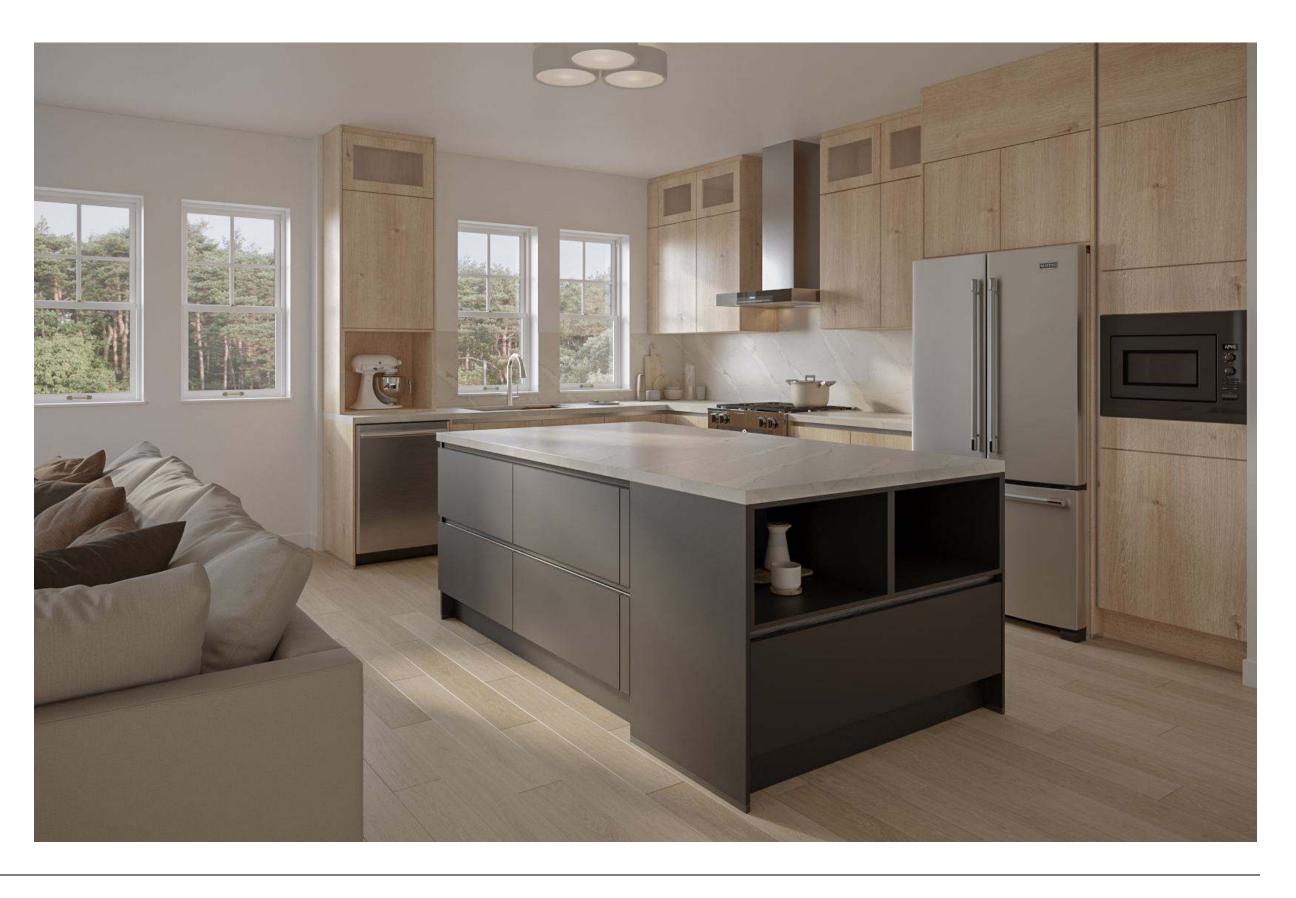

# Minimalist Organic Airy

#### Why this board works?

The kitchen combines simplicity and warmth. White cabinetry and terrazzo floors give it a clean, fresh look, while wooden accents add a touch of natural charm. Large windows invite ample natural light, enhancing the open feel. The blend of modern fixtures and earthy tones creates a pristine yet welcoming space.

Natural Reproduction Cabinet, Havana Oak

Lacquered Laminate Cabinet, Alpine White Ultramatt

Dark

Recessed Handle, Alpine White

Caesarstone Counters, Quartz, Sleek Concrete

Terrazzo Flooring, Sourced by the Remodeler

Try Bassam Fellows Stool, Tractor

FORM

**Kitchens** 

Light

Wood

Color

Features

Bathrooms