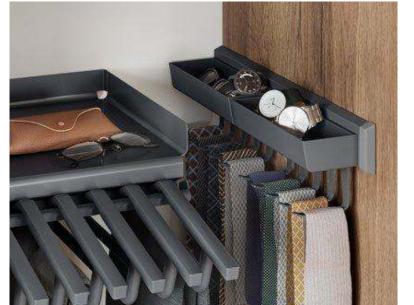

rmonious design palette.





Lacquered laminate Cabinet, Alpine White Ultramatt



Handles

Handle, Stainless Steel



Finish

Lacquered laminate Cabinet, Slate Grey Supermatt



Features

Wardrobe hanging rails.



Paint

Try Backdrop Paint, Novelty Wave



Try Stuga Flooring, Moonlight

Closets

FORM

Finish

Kitchens

Light

Dark

Wood

Color

Features

Bathrooms

Islands

**Pantries** 

Bars

Media Rooms

Laundry

Floor

Renton, Washington FORM Cabinets

\$16,500

# Warm Spacious Linear

Why this board works?

Rustic yet modern charm, with rich wood-toned shelving and a sleek black-framed sliding door. The warm hues of the wood and minimalist metal handles create an inviting and organized space.







Natural Reproduction Cabinet, Havana Oak.



Features

Sliding doors with mirror.



Features

Tie and belt rack, Trouser rack with shelf.



Features

Wardrobe with hanging rails.



Paint

Try Backdrop Paint, West Coast Ghost.



Floor

Try Stuga Flooring, Lucia.

### Mud Rooms

Beautiful, streamlined storage with high-traffic durability.



Los Angeles, California

FORM Cabinets

\$16,000

#### Functional Elegant Warm

Why this board works?

Modern charm with warm wood floors, stone grey cabinets, open shelves, pegs and low-slung storage seating suitable for all ages.





Finish

Lacquered laminate Cabinet, Stone Grey Supermatt.



Handles

Bar Handle, Stone Grey.



Finish

Natural Reproduction Cabinet, Sanremo Oak.



Countertops

Timber Oak Reproduction.



Features

Internal wardrobe hanging rails.



Try Stuga Flooring,

Closets

FORM

**Kitchens** 

Light

Dark