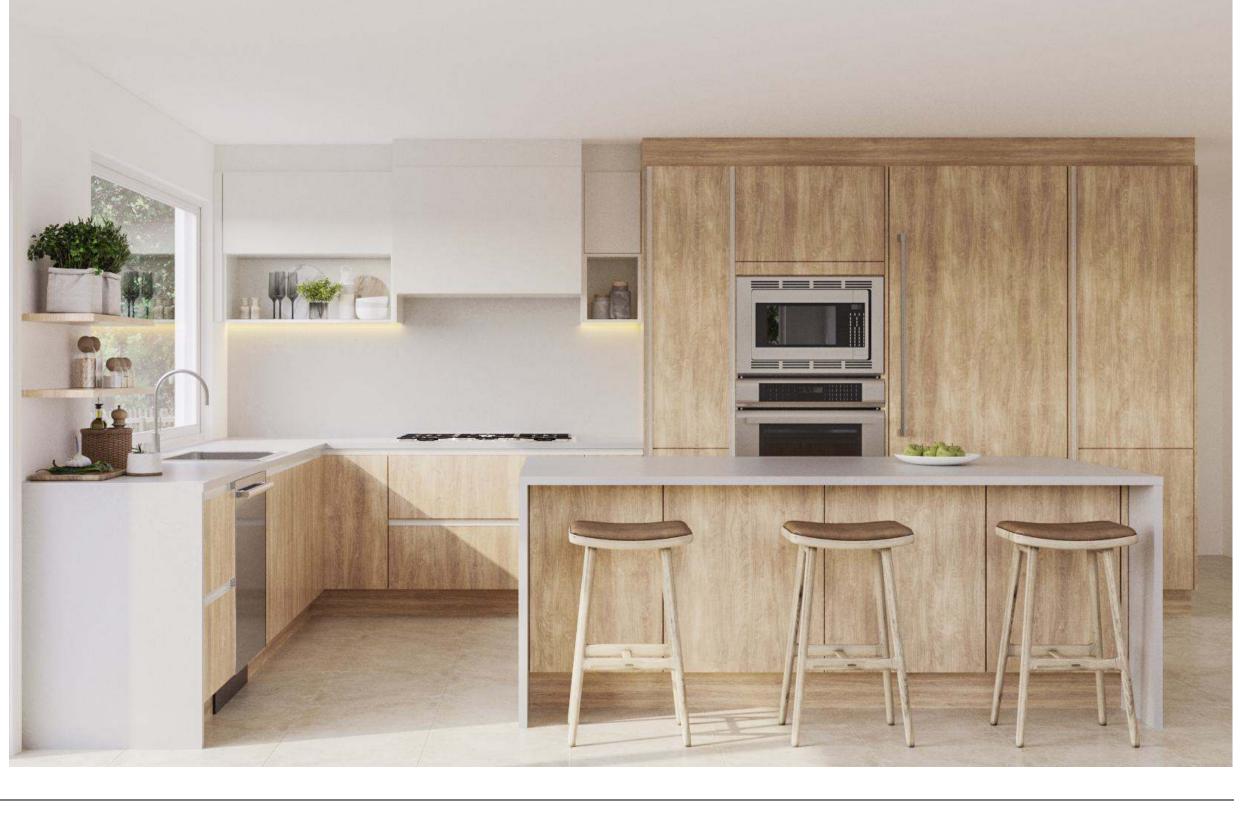

# Minimalist Organic Airy

#### Why this board works?

The kitchen combines simplicity and warmth. White cabinetry and terrazzo floors give it a clean, fresh look, while wooden accents add a touch of natural charm. Large windows invite ample natural light, enhancing the open feel. The blend of modern fixtures and earthy tones creates a pristine yet welcoming space.

Natural Reproduction Cabinet, Havana Oak

Lacquered Laminate Cabinet, Alpine White Ultramatt

Dark

Recessed Handle, Alpine White

Caesarstone Counters, Quartz, Sleek Concrete

Terrazzo Flooring, Sourced by the Remodeler

Try Bassam Fellows Stool, Tractor

FORM

**Kitchens** 

Light

Wood

Color

Features

Bathrooms