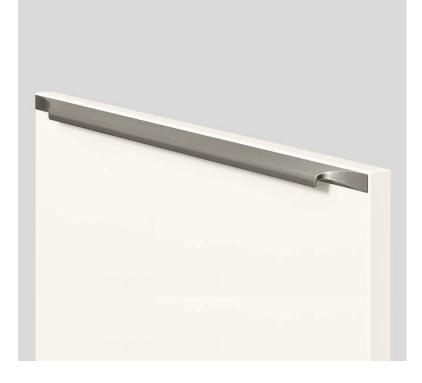

Natural Reproduction Cabinet, Havana Oak

Lacquered Laminate Cabinet, Alpine White Ultramatt

Dark

Recessed Handle, Alpine White

Caesarstone Counters, Quartz, Sleek Concrete

Terrazzo Flooring, Sourced by the Remodeler