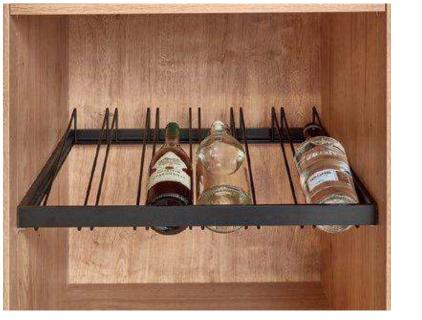

FORM

**Kitchens** 

Bars

Mud Rooms 42

Media Rooms Light Dark Wood Color Features Bathrooms Islands **Pantries** Closets Laundry

Columbus, Ohio

FORM Cabinets

\$52,000