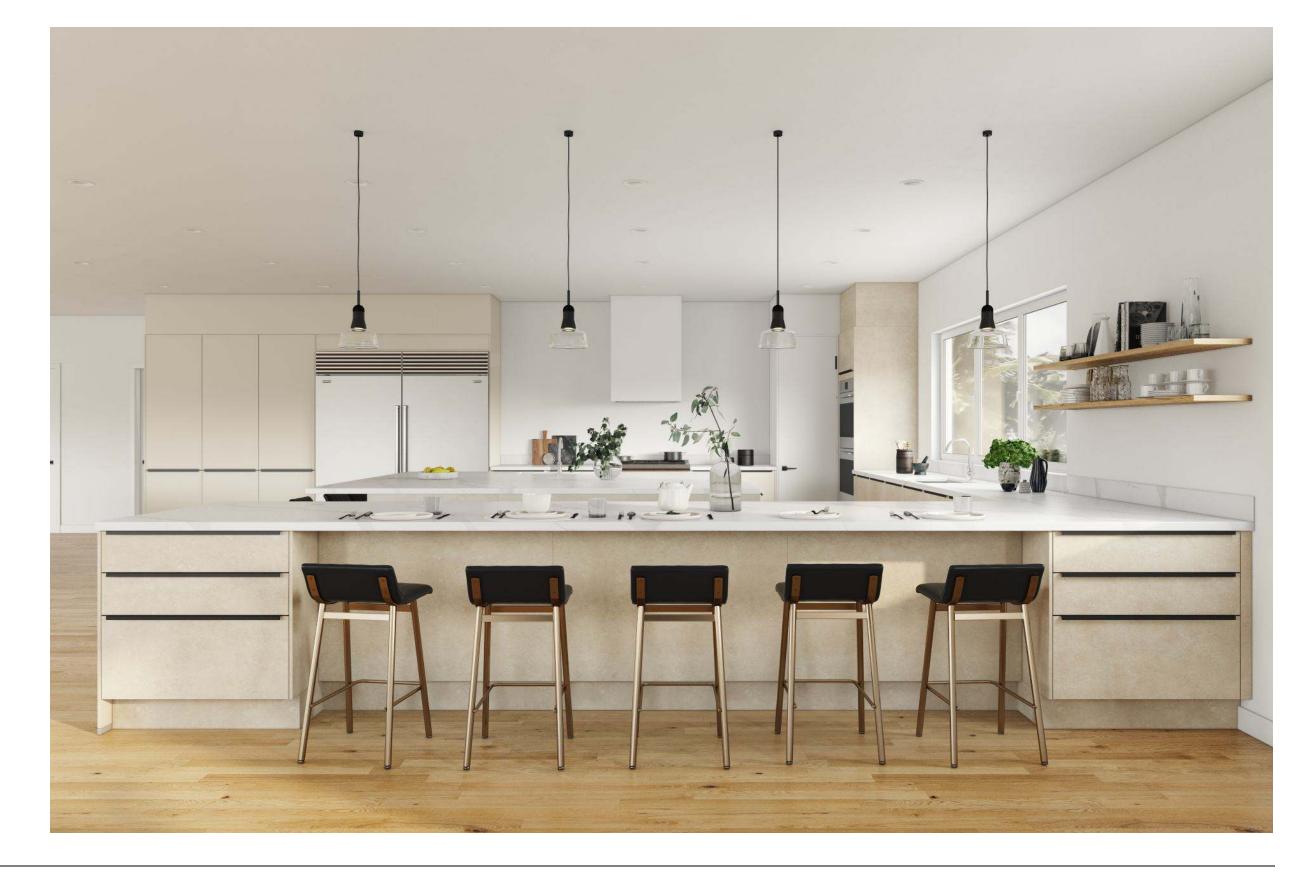

# Minimalist Organic Airy

#### Why this board works?

The kitchen combines simplicity and warmth. White cabinetry and terrazzo floors give it a clean, fresh look, while wooden accents add a touch of natural charm. Large windows invite ample natural light, enhancing the open feel. The blend of modern fixtures and earthy tones creates a pristine yet welcoming space.

Natural Reproduction Cabinet, Havana Oak

Lacquered Laminate Cabinet, Alpine White Ultramatt

Dark

Recessed Handle, Alpine White

Caesarstone Counters, Quartz, Sleek Concrete

Terrazzo Flooring, Sourced by the Remodeler

Try Bassam Fellows Stool, Tractor

FORM

**Kitchens** 

Light

Wood

Color

Features

Bathrooms