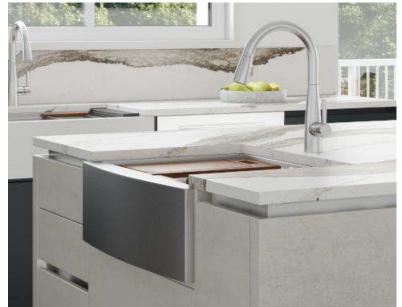

ural Reproduction Cabinet, San Remo Oak.



Features

Black glass Doors, Black frame, Glass shelves.



Countertop

Try Caesarstone Counters, Quartz, Empira Black.



Stools

Try Pedrali Stool,

FORM

Kitchens

Light

Dark

Wood

Color

Features

Bathrooms

Islands

**Pantries** 

Bars

Media Rooms

Laundry

Jazz.

Closets

Houston, Texas **Island Cabinetry** 

\$14,000

Sold separately:

Sink and faucet, Countertop and stools.



#### Why this board works?

An over-sized island anchors this space with its creamy combination of Calacatta quartz counters, white concrete finish counters and refined handles recessed into the cabinetry.







Natural Reproduction Cabinet, White Concrete.



Handles

Recessed Handle, Stainless Steel.



Features

Pull-out with recyclable materials collector.



Features

Try Inox Farmhouse Sink.



Countertop

Try Caesarstone Counters, Quartz, Calacatta Maximus.



Mud Rooms 132

Floor

Try Stuga Flooring, Solstice.

Closets

New York, New York **Island Cabinetry** 

\$15,000

Sold separately:

Sink and faucet.
Countertop and appliances.

## Polished Dramatic Sharp

Why this board works?

Ultra-matt graphite and a built in range cooker steal the show in this bold, cook's kitchen with barely-there white uppers contrasting with the jet-black base cabinetry.





Finish

Lacquered laminate Cabinet, Graphite Black Ultramatt.



Handles

Recessed Handle, Black.



Features

Solid Black Oak Wood insert, Cutlery tray.



Features

Pull-out with Waste Separation.



Features

Built-in Rangetop.



Countertop

Try Caesarstone Counters, Quartz, Empira Bl