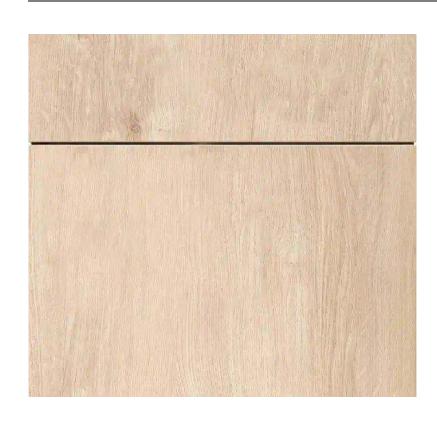

### Light

Softer shades with crisp, streamlined accents.

Cashmere, Washington **FORM Cabinets** 

\$36,000

With our premium internal features.

Natural Reproduction Cabinet, Havana Oak

Lacquered Laminate Cabinet, Alpine White Ultramatt

Dark

Recessed Handle, Alpine White

Caesarstone Counters, Quartz, Sleek Concrete

Terrazzo Flooring, Sourced by the Remodeler