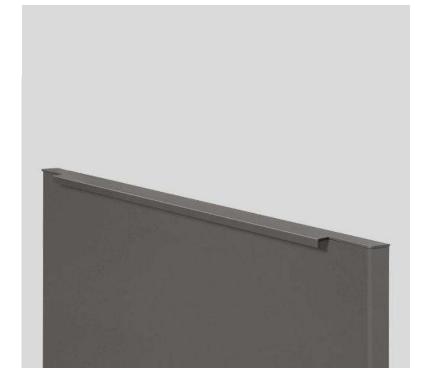

binet, Oak Montreal



Lacquered Laminate Cabinet, Stain grey Supermatt



Metal Handle, Gold-Coloured



Caesarstone Counters, Quartz, Empira White



Lee Broom Pendant, Eclipse



Try Stuga Flooring, Fika, Oak

Closets

FORM

Kitchens

Light

Dark

Wood

Color

Features

Bathrooms

Islands

**Pantries** 

Bars

Media Rooms

Laundry

Bethesda, Bethesda FORM Cabinets

\$31,500

With our luxury internal features.

### Graceful Timeless Warm

Why this board works?

This kitchen pairs sleek cabinets with a polished quartz island for a modern, yet natural aesthetic. Discreet bar handled and slim pendant lighting add to the elegance, and light concrete floor tiles anchor the clean, contemporary space.





Natural Reproduction Cabinet, Taupe Grey Basalt



Natural Reproduction Cabinet, Walnut



Bar Handle, Slate Grey



Caesarstone Counters, Quartz, Icelion



Try Fireclay Tiles, Lewis Range Bricks



Try Herman Miller Stool, About a Stool

FORM

Kitchens

Light

Dark

Wood

Color

Features

Bathrooms

Islands

**Pantries** 

Bars

Media Rooms

Laundry

Los Angeles, California

**FORM Cabinets** 

\$33,500

With our premium internal features.

### Textured Bold Warm

Why this board works?

This kitchen showcases a minimalist design with sleek, light wood cabinets and contrasting black accents. The bold quartz countertops add a touch of luxury, while the overall simplicity exudes urban Scandinavian elegance.





Lacquered Laminate Cabinet, Graphite Black Ultramatt



Natural Reproduction Cabinet, Oak Montreal



Metal Handle, Black



Caesarstone Counters, Quartz, Darcrest



C