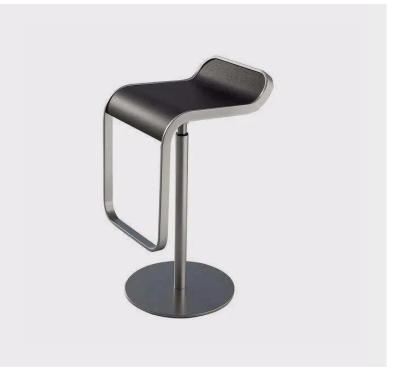

Try Bassam Fellows Stool, Tractor

FORM

**Kitchens** 

Light

Wood

Color

Features

Bathrooms