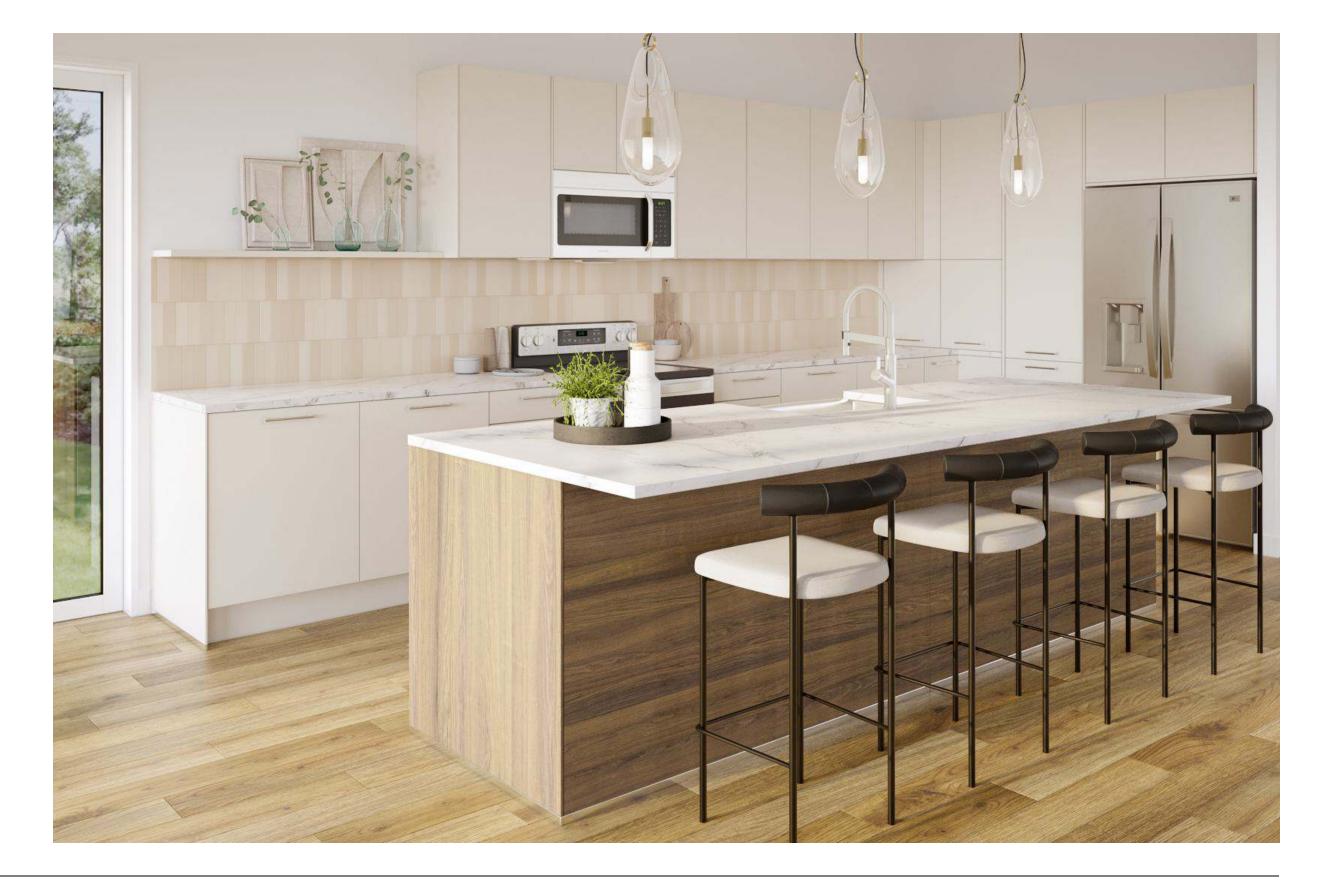

# Minimalist Organic Airy

#### Why this board works?

The kitchen combines simplicity and warmth. White cabinetry and terrazzo floors give it a clean, fresh look, while wooden accents add a touch of natural charm. Large windows invite ample natural light, enhancing the open feel. The blend of modern fixtures and earthy tones creates a pristine yet welcoming space.

Natural Reproduction Cabinet, Havana Oak

Lacquered Laminate Cabinet, Alpine White Ultramatt

Dark

Recessed Handle, Alpine White

Caesarstone Counters, Quartz, Sleek Concrete

Terrazzo Flooring, Sourced by the Remodeler

Try Bassam Fellows Stool, Tractor

FORM

**Kitchens** 

Light

Wood

Color

Features

Bathrooms