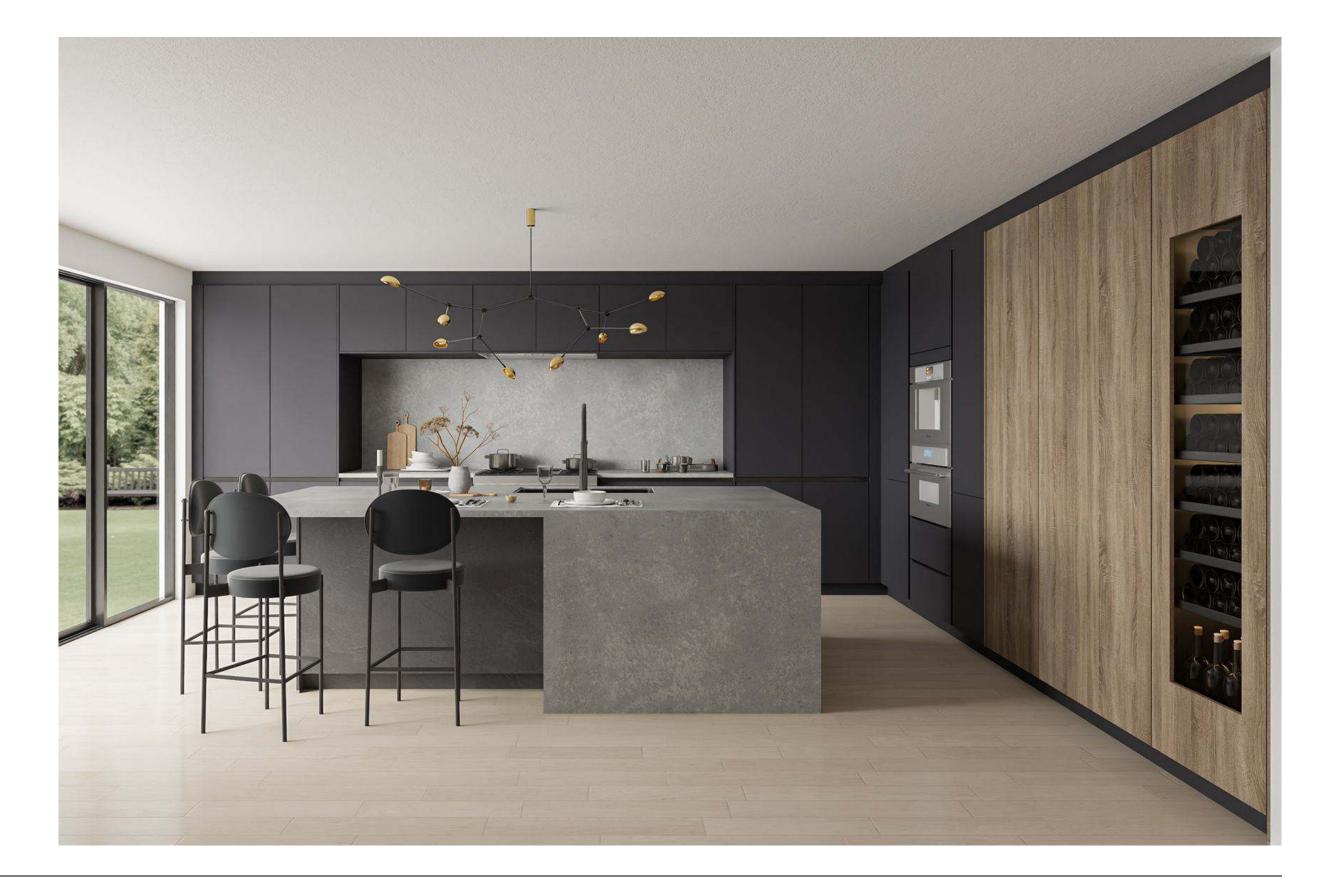

# Minimalist Organic Airy

#### Why this board works?

The kitchen combines simplicity and warmth. White cabinetry and terrazzo floors give it a clean, fresh look, while wooden accents add a touch of natural charm. Large windows invite ample natural light, enhancing the open feel. The blend of modern fixtures and earthy tones creates a pristine yet welcoming space.

Natural Reproduction Cabinet, Havana Oak

Lacquered Laminate Cabinet, Alpine White Ultramatt

Dark

Recessed Handle, Alpine White

Caesarstone Counters, Quartz, Sleek Concrete

Terrazzo Flooring, Sourced by the Remodeler