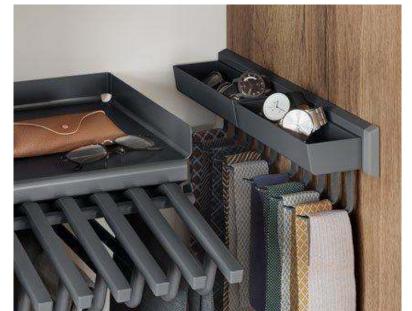

lexible arrangements available to suit every item that needs storing.













Finish

Lacquered laminate cabinet, Stone grey supermatt.

Features

Metal pullouts with grey glass front.

Wardrobe hanging rails.

Features

Try backdrop paint, Morning Ritual.

Try Fredericia Armchair, The Hunting Chair.

Floor

Try Stuga flooring,

Closets

FORM

Kitchens

Light

Dark

Wood

Color

Features

Bathrooms

Islands

**Pantries** 

Bars

Media Rooms Laundry

Astrid.

San Francisco, California FORM Cabinets

\$12,000

#### Modern Sleek Organized

Why this board works?

A dramatic, streamlined closet offsets the items on display and provides a strong anchor-point for the main wall of the bedroom.





Finish

Lacquered laminate cabinet, slate grey supermatt.



Handles

Bar handle, slate grey.



Features

Tie and belt rack, trouser rack with shelf.



Features

Wardrobe hanging rails.



Paint

Try backdrop paint, West Coast Ghost.



Floor

Try Stuga flooring, Drift.

Renton, Washington **FORM Cabinets** 

\$12,000

# Accessible Organic Refined

Why this board works?

An exercise in closet-restraint, with open shelving and rails providing a backdrop for artfully displayed clothing and concealed drawers for smaller items.







Natural reproduction cabinet, Oak Montreal.



Handles

Bar Handle. Black



Features

Pole Mounted System.
With wardrobe hanging rails.



Features

Floating pullout storage



Paint

Try backdrop paint, Morning Ritual.



Floor

Try Stuga flooring. Moonlight.

Dallas, Texas

FORM Cabinets

\$12,000

## Tonal Light Airy

Why this board works?

Minimalis