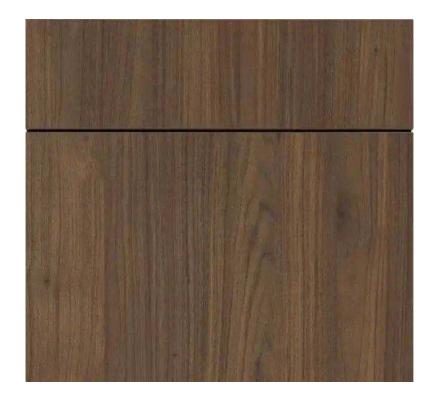

Natural Reproduction Cabinet, Havana Oak

Lacquered Laminate Cabinet, Alpine White Ultramatt

Dark

Recessed Handle, Alpine White

Caesarstone Counters, Quartz, Sleek Concrete

Terrazzo Flooring, Sourced by the Remodeler