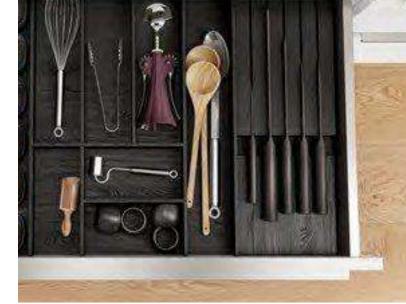

net, Nero Oak.



Features

Matt glass Doors, Nero Oak frame, Glass shelves.



Features

Bars

Solid Oak Wood insert, Cutlery tray with anti-slip mat.

Media Rooms



Try Caesarstone Counters,

Countertops

Laundry

Quartz, Airy Concrete.

FORM Kitchens Light Dark Wood Color Features Bathrooms Islands **Pantries**  Closets Mud Rooms 141

New Market, Maryland **FORM Cabinets** 

\$12,000

Sold separately:

Sink and faucet.
Countertop and stools.

## Bold Modern Warm

#### Why this board works?

This bar area serves as part of the wider kitchen space, ideal for entertaining but quiet enough to sit gently in the overall design with its calm, ivory units, wood floor and low key uppers and shelving.





Finish

Lacquered laminate Cabinet, Ivory Supermatt.



Handles

Recessed Handle, White.



Features

Solid Black Oak Wood insert, Cutlery tray.



Features

Folding/lifiting door, Ivory Supermatt with matt glass.



Floor

Try Stuga Flooring, Happy Hour.



Countertops

Try Caesarstone Counters, Quartz, Calacatta Nuvo.

Dallas, Texas **FORM Cabinets** 

\$7,500

Sold separately:

Countertop. Appliances.

# Minimalist Organic Contemporary

Why this board works?

An exercise in calm, clever storage that provides just enough space for a set-down area but does not over-power the scheme when not in use.





Finish

Natural Reproduction Cabinet, Oak Montreal.



Handles

Recessed Handle, Sand.



Features

Solid Black Oak Wood insert, Cutlery tray.



Features

Pole Mounted System, Black, Glass Shelves.



Features

Panel-ready appliances.



Countertops

Try Caesarstone Counters,