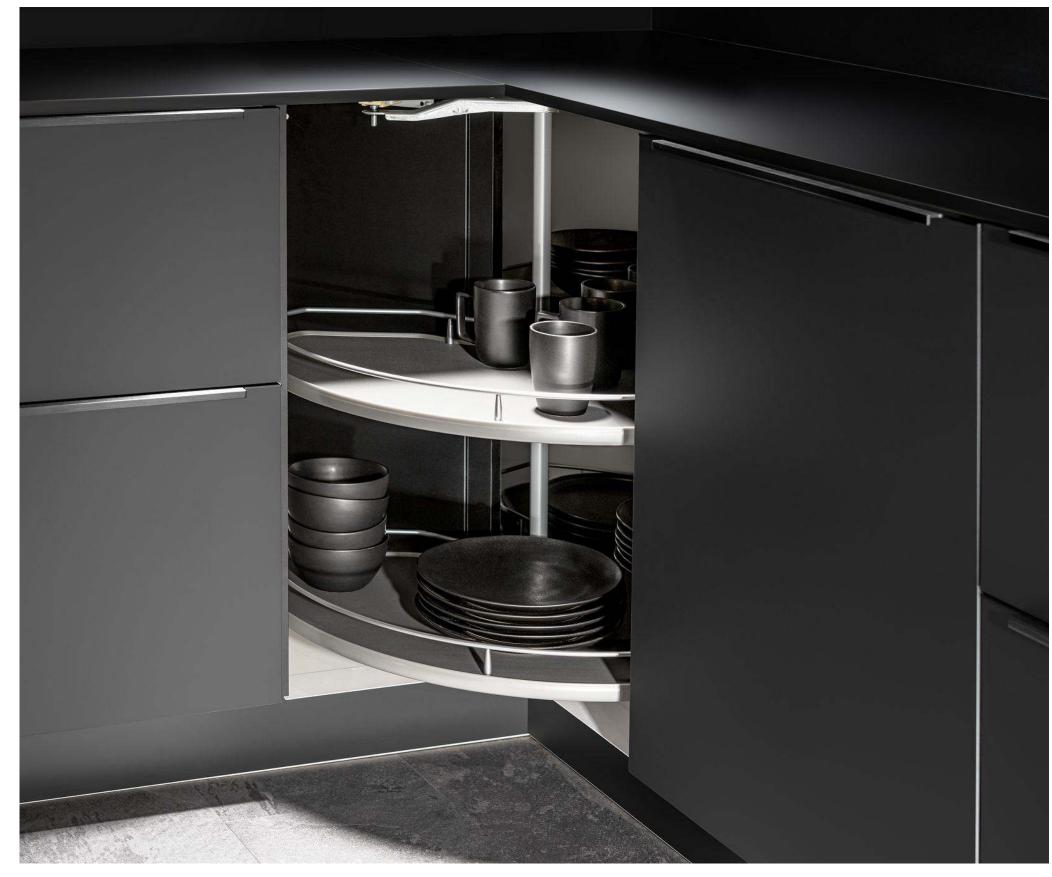

### Light

Softer shades with crisp, streamlined accents.

Cashmere, Washington **FORM Cabinets** 

\$36,000

With our premium internal features.

# Minimalist Organic Airy

#### Why this board works?

The kitchen combines simplicity and warmth. White cabinetry and terrazzo floors give it a clean, fresh look, while wooden accents add a touch of natural charm. Large windows invite ample natural light, enhancing the open feel. The blend of modern fixtures and earthy tones creates a pristine yet welcoming space.

Natural Reproduction Cabinet, Havana Oak

Lacquered Laminate Cabinet, Alpine White Ultramatt

Dark

Recessed Handle, Alpine White

Caesarstone Counters, Quartz, Sleek Concrete

Terrazzo Flooring, Sourced by the Remodeler

Try Bassam Fellows Stool, Tractor

FORM

**Kitchens** 

Light

Wood

Color

Features

Bathrooms