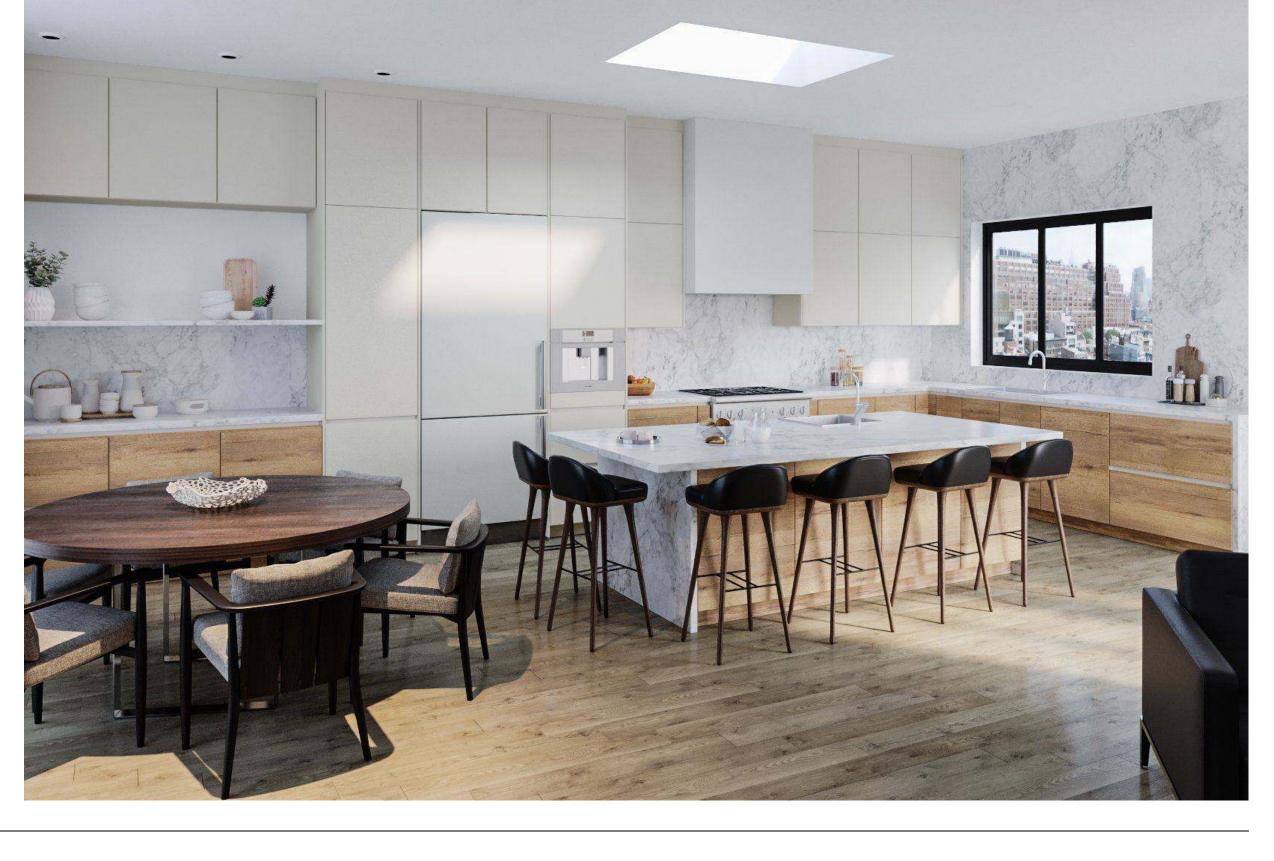

# Minimalist Organic Airy

#### Why this board works?

The kitchen combines simplicity and warmth. White cabinetry and terrazzo floors give it a clean, fresh look, while wooden accents add a touch of natural charm. Large windows invite ample natural light, enhancing the open feel. The blend of modern fixtures and earthy tones creates a pristine yet welcoming space.

Natural Reproduction Cabinet, Havana Oak

Lacquered Laminate Cabinet, Alpine White Ultramatt

Dark

Recessed Handle, Alpine White

Caesarstone Counters, Quartz, Sleek Concrete

Terrazzo Flooring, Sourced by the Remodeler

Try Bassam Fellows Stool, Tractor

FORM

**Kitchens** 

Light

Wood

Color

Features

Bathrooms