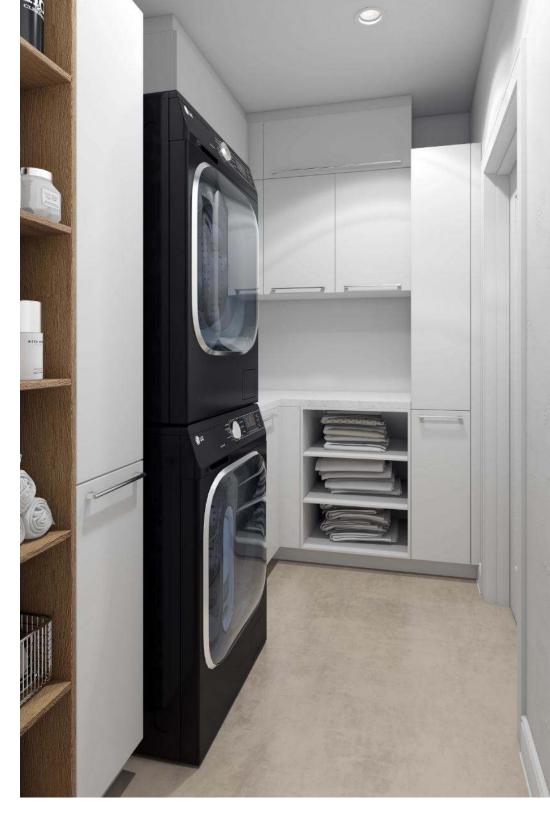

eme.





Handles

Metal handle, Alpine white.



Finish

Natural reproduction cabinet, Sanremo oak.



Features

Black metal profiles, Shelves accessories with light.



Features

Open storage with glass shelves.



Paint

Try backdrop paint,

Closets

Lacquered laminate cabinet, Alpine white ultramatt.

Finish

FORM

**Kitchens** 

Light

Dark

Wood

Color

Features

Bathrooms

Islands

**Pantries** 

Bars

Media Rooms

Laundry

Supermoon.

#### Laundry

Crisp, sleek spaces with high performance practicality.



Columbus, Ohio

**FORM Cabinets** 

\$11,000

Sold separately:

Sink and faucet. Countertop.



Why this board works?

A crisp Alpine White and wood tone scheme for a laundry that provides ample counter surface, a mix of open and closed storage and a large washer/dryer stack.







Lacquered laminate cabinet, Alpine white ultramatt.

Handles

Railing handle, Stainless steel.



Finish

Natural reproduction cabinet, Sanremo oak.



Features

Tie and belt rack, Trouser rack with shelf.



Floor

Caesarstone Counters, Quartz, Ocean Foam.



Paint

Try backdrop paint,

Closets

FORM

Finish

Kitchens

Light

Dark

Wood

Color

Features

Bathrooms

Islands

**Pantries** 

Bars

Media Rooms

Laundry

Supermoon.

Los Angeles, California

**FORM Cabinets** 

\$15,500

Sold separately:

Sink and faucet. Countertop.

#### Functional Airy Sleek

Why this board works?

A white scheme with recessed handles, deep drawers and soft close upper cabinets to house all the cleaning and laundry items when the room is in use.





Lacquered laminate Cabinet, White Ultramatt



Handles