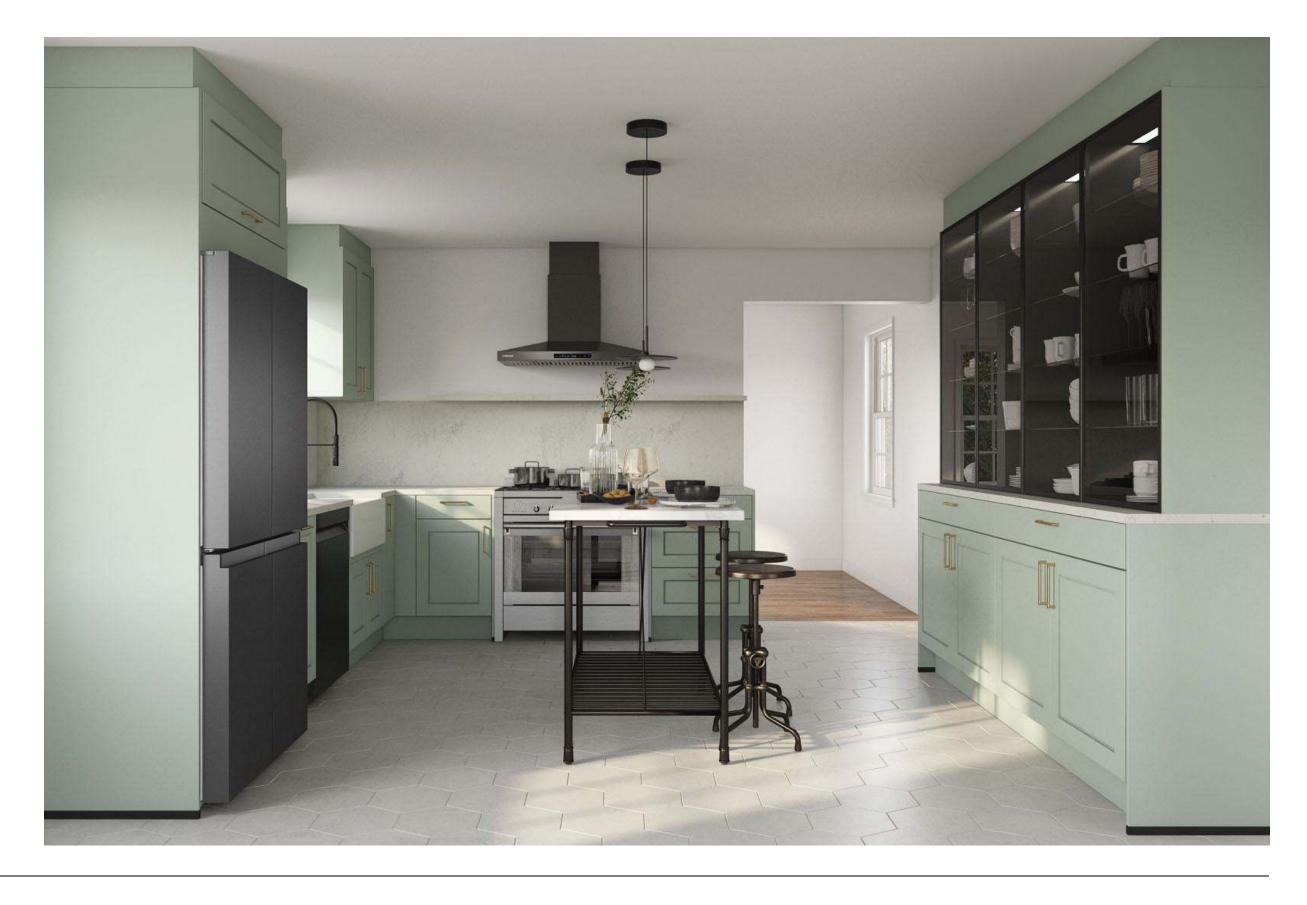

### Light

Softer shades with crisp, streamlined accents.

Cashmere, Washington **FORM Cabinets** 

\$36,000

With our premium internal features.

# Minimalist Organic Airy

#### Why this board works?

The kitchen combines simplicity and warmth. White cabinetry and terrazzo floors give it a clean, fresh look, while wooden accents add a touch of natural charm. Large windows invite ample natural light, enhancing the open feel. The blend of modern fixtures and earthy tones creates a pristine yet welcoming space.

Natural Reproduction Cabinet, Havana Oak

Lacquered Laminate Cabinet, Alpine White Ultramatt

Dark

Recessed Handle, Alpine White

Caesarstone Counters, Quartz, Sleek Concrete

Terrazzo Flooring, Sourced by the Remodeler