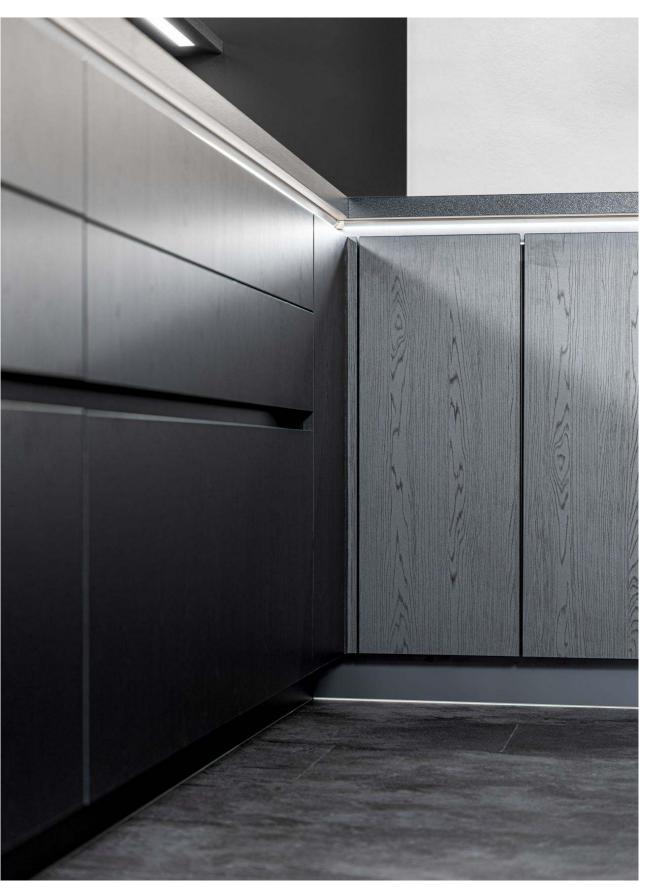

blue island. Warm wooden stools soften the space, adding a cozy touch to the overall design.





Lacquered Laminate Cabinet, Fjord Blue Ultramatt



Lacquered laminate Cabinet, Alpine White Ultramatt



Rail Handles, Black



Caesarstone Counters, Quartz Statuario Nuvo



Try Stuga Flooring, Forest. European White Oak



Try Furman Stool,

FORM

Kitchens

Light

Dark

Wood

Color

Features

Bathrooms

Islands

**Pantries** 

Bars

Media Rooms

Laundry

Play

# Features and Lighting

Storage and lighting innovations for a modern kitchen style.



Nero Oak reproduction. Handleless fronts.

**Features and Lighting** 

Striking glass climbers, recessed lighting, and robust Nero Oak reproduction cabinets, create a highly functional and visually stunning space.



Feature Glass climber door.



Lighting Recessed handle lighting.



**Features** Slatted aluminum toe kick for venting.

**Features** Floor panel protector caps.

Storage Drawers with glass sides.

Lighting

Interior drawer lighting.

\_\_\_\_

Sand High-gloss lacquered laminate.
Handleless fronts.

#### **Features and Lighting**

Gloss fronts, elegant recessed lighting, and functional interiors paired with black ash organizers create a sophisticated, streamlined kitchen space.





Storage
Interior drawers with glass sides and front.



Storage
Waste collector pull-out.



Insert
Black ash
wood interior.



Adjustable organizer.

Walnut reproduction.
Flat-fronts with handles.

### **Features and Lighting**

A minimalist Pole Shelving System, indirect lighting, and floating cabinets bring a modern, airy feel to this