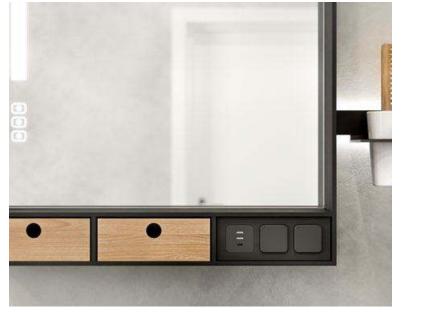

Floor

Light concrete.

FORM Features **Pantries** Kitchens Light Dark Wood Color Bathrooms Islands Bars Media Rooms Laundry Closets Mud Rooms 126

San Jose, California

#### **FORM Cabinets**

Vanity bathroom:

\$2,500

Rail with mirror, light and shelves: \$8,700

Surface hand basin: \$500

Sold Separately:

Black faucet, Mirror.

## Textured Neutral Elegant

#### Why this board works?

This sleek vanity showcases minimalist design with a textured stone-look cabinet and matte black accents. The floating structure, illuminated mirror, and practical accessories create a clean, contemporary space with an industrial edge.







Natural stone reproduction, Taupe Grey Basalt.



Handles

Recessed Handle, Black.



Basin

Counter surface hand basin



Features

Vanity unit internal cutout.



Features

Rail system with mirror, light and accessories shelves



Floor

Try Stuga Flooring, Moonlight

## Islands

Crisp and sleek with a streamlined finish.



Steubenville, Ohio

**Island Cabinetry** 

\$7,000

Sold separately:

Countertop. Appliances.

## Neutral Crisp Sleek

Why this board works?

A sandy shade always feels inviting, with recessed handles, a pristine quartz counter and ample storage housing key items for serving and cooking.















Finish

Lacquered laminate Cabinet, Sand Ultramatt

Handles

Recessed handle, Stainless steel

Features

Built-in appliance

Features

Solid Oak Wood insert, Universal organizer

Paint

Try Backdrop Paint, Westside Local

Countertop

Caesarstone Counters, Quartz, London Grey

FORM

Kitchens

Light

Dark

Wood

Color

Features

B