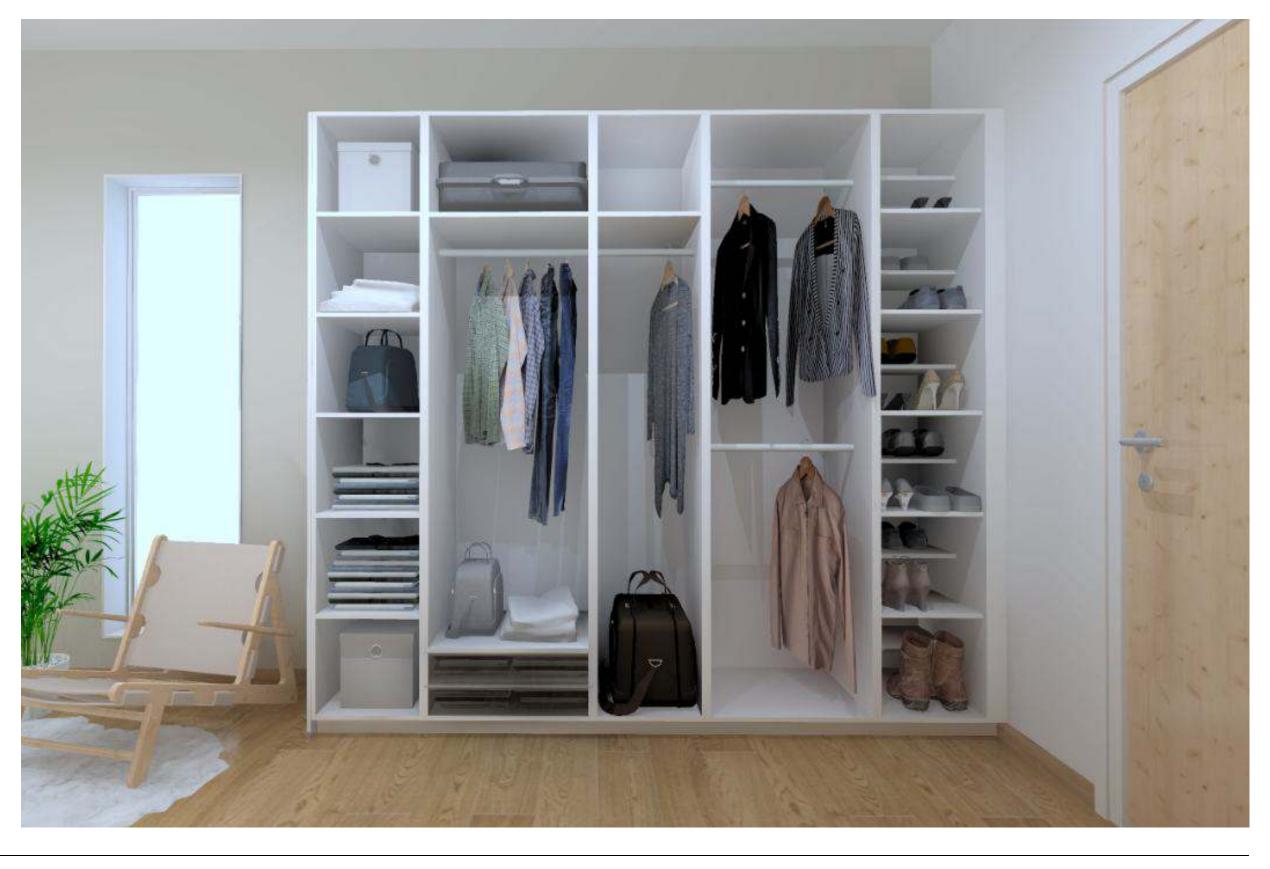

ard works?

Ideal for a bedroom or study, this combination brings style and ample storage to a room with its streamlined cabinetry and integrated dressing table or desk unit.





Finish

Lacquered laminate cabinet, Stone grey supermatt.



Handles

Bar handle, Stone grey.



Finish

Natural reproduction cabinet, Sanremo oak.



Features

Internal wardrobe hanging rails.



Features

Astrid. Open storage.



Try stuga flooring,

Closets

FORM **Kitchens**  Light

Dark

Wood

Color

Features

Bathrooms

Islands

**Pantries** 

Bars

Media Rooms

Laundry

Salem, New Hampshire FORM Cabinets

\$12,000

#### Spacious Open Bright

Why this board works?

Carefully displayed items make a style statement in an open closet with flexible arrangements available to suit every item that needs storing.













Finish

Lacquered laminate cabinet, Stone grey supermatt.

Features

Metal pullouts with grey glass front.

Wardrobe hanging rails.

Features

Try backdrop paint, Morning Ritual.

Try Fredericia Armchair, The Hunting Chair.

Floor

Try Stuga flooring,

Closets

FORM

Kitchens

Light

Dark

Wood

Color

Features

Bathrooms

Islands

**Pantries** 

Bars

Media Rooms Laundry

Astrid.

San Francisco, California FORM Cabinets

\$12,000

#### Modern Sleek Organized

Why this board works?

A dramatic, streamlined closet offsets the items on display and provides a strong anchor-point for the main wall of the bedroom.





Finish

Lacquered laminate cabinet, slate grey supermatt.



Handles

Bar handle, slate grey.



Features

Tie and belt rack, trouser rack with shelf.



Features

Wa