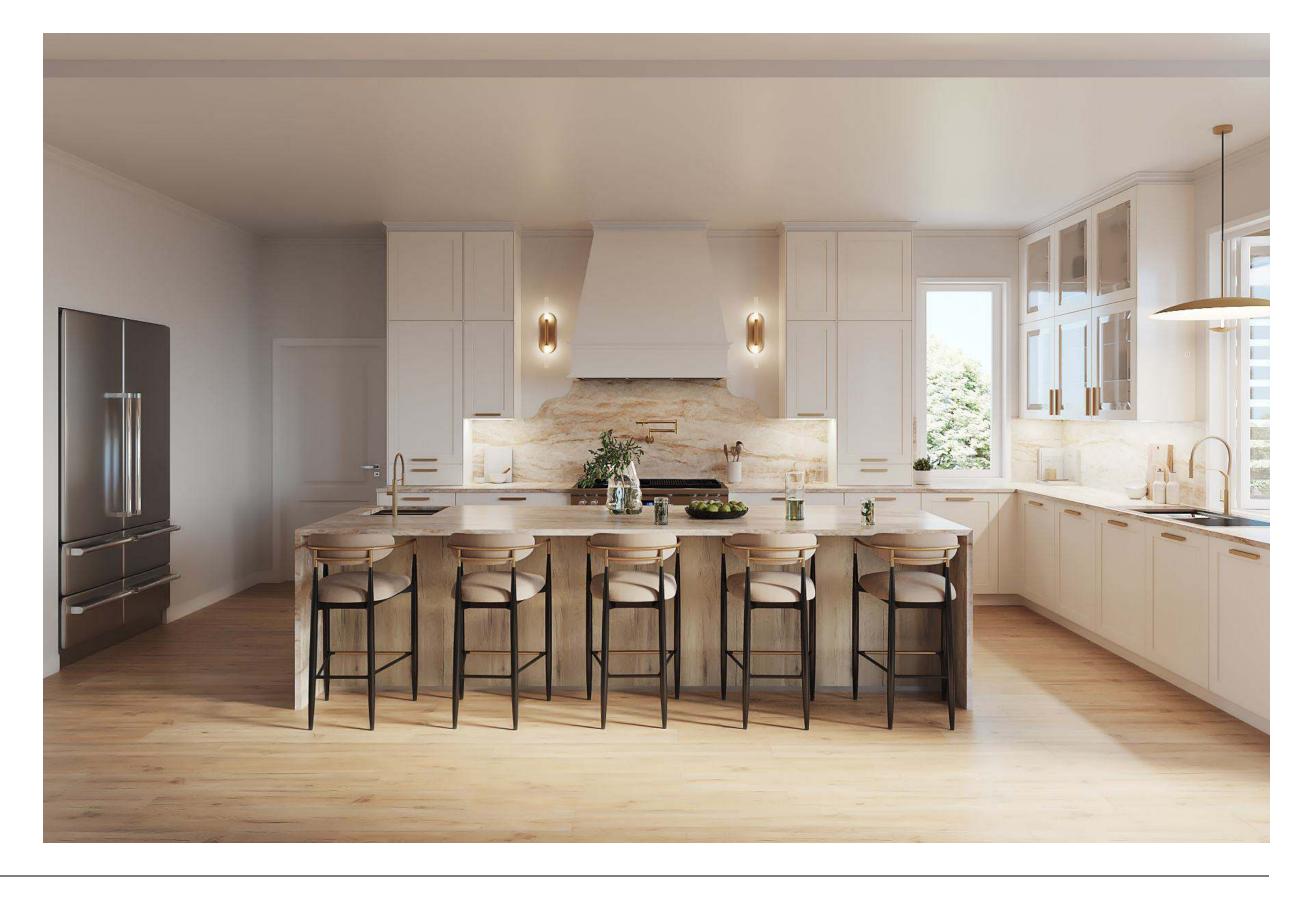

#### Why this board works?

The kitchen combines simplicity and warmth. White cabinetry and terrazzo floors give it a clean, fresh look, while wooden accents add a touch of natural charm. Large windows invite ample natural light, enhancing the open feel. The blend of modern fixtures and earthy tones creates a pristine yet welcoming space.