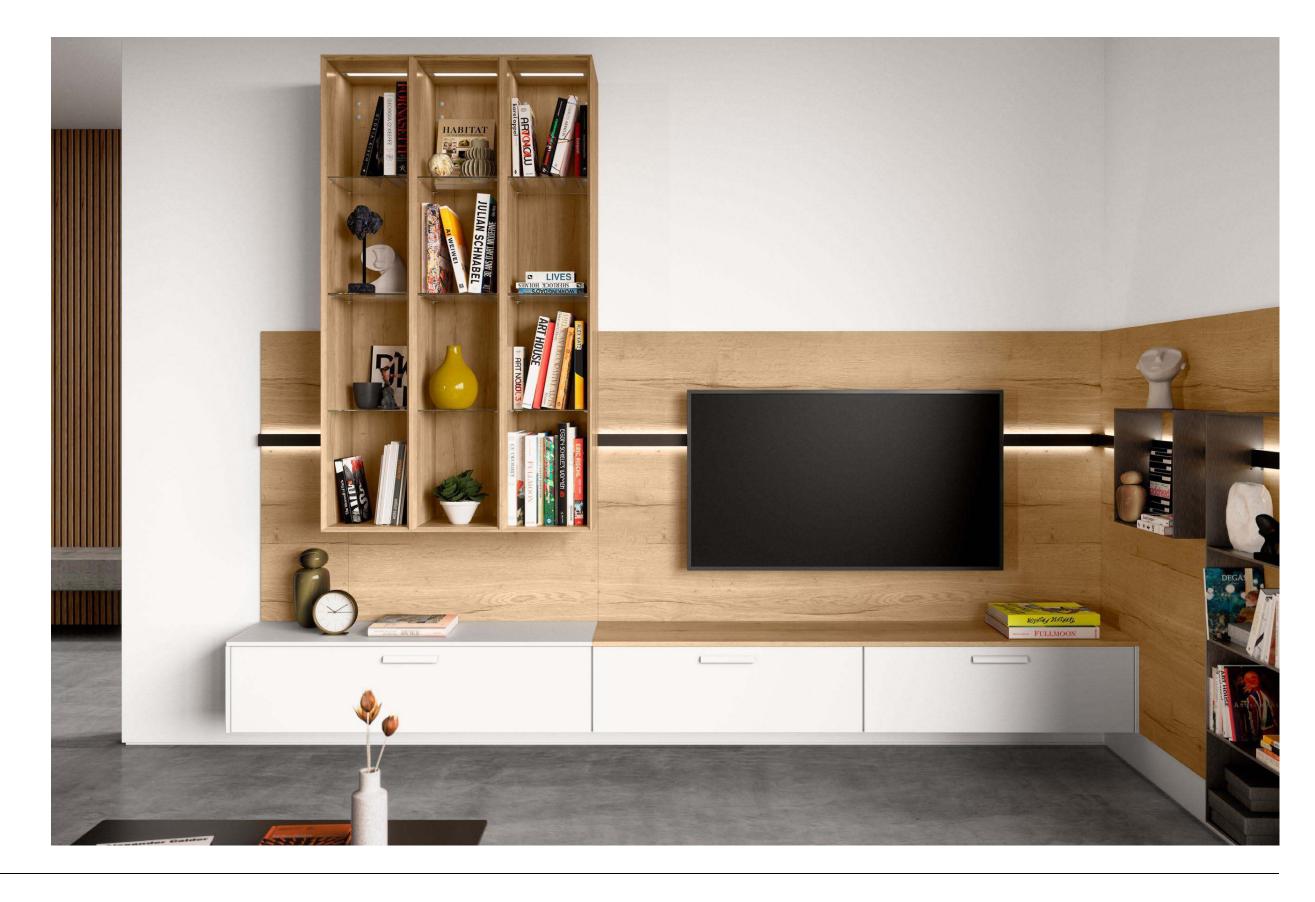

# Minimalist Organic Airy

#### Why this board works?

The kitchen combines simplicity and warmth. White cabinetry and terrazzo floors give it a clean, fresh look, while wooden accents add a touch of natural charm. Large windows invite ample natural light, enhancing the open feel. The blend of modern fixtures and earthy tones creates a pristine yet welcoming space.

Natural Reproduction Cabinet, Havana Oak

Lacquered Laminate Cabinet, Alpine White Ultramatt

Dark

Recessed Handle, Alpine White

Caesarstone Counters, Quartz, Sleek Concrete

Terrazzo Flooring, Sourced by the Remodeler

Try Bassam Fellows Stool, Tractor

FORM

**Kitchens** 

Light

Wood

Color

Features

Bathrooms