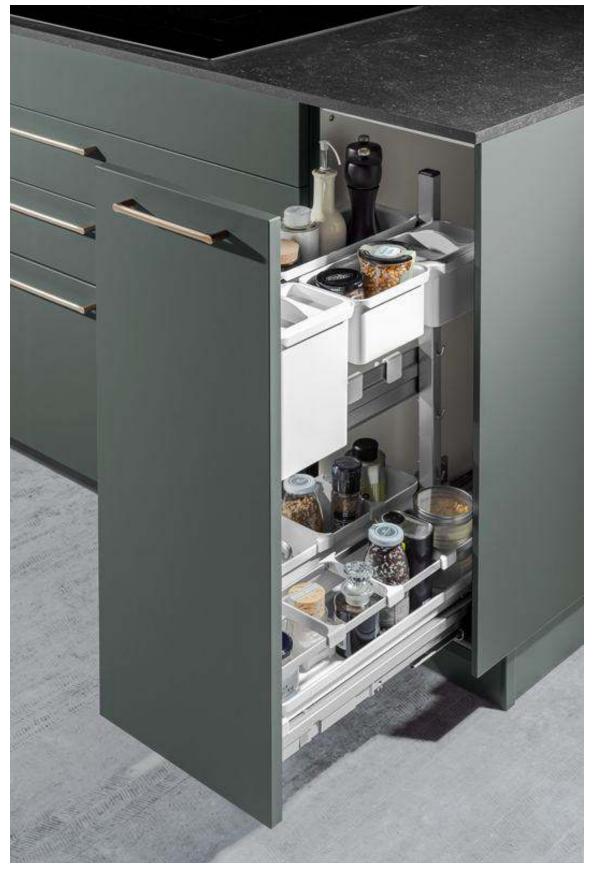

itchen.



Storage Tall pantry pull-out.



Lighting Manila under cabinet lighting.

Hanging rail for utensils.



Produce organizer.

FORM

Kitchens

Light

Dark

Wood

Color

Features

Bathrooms

Islands

**Pantries** 

Bars

Media Rooms

Laundry

Closets

Vikings Oak reproduction. Handleless fronts.

### Features and Lighting

Warm wood shelving, soft lighting, and glass garage doors bring a cozy yet modern feel to this kitchen.





"Sign emotion" rail with light.



Glass garage door.



Shelving Open cabinets.

Shelving Railing accessories.

Mineral Green lacquered laminate. Flat-fronts with handles.

Features and Lighting

Tall pantry pull-outs, sleek black glass doors, and illuminated organizers add a refined, modern edge to this kitchen.



Tall pantry pull-out with glass sides.



Storage Pull-out utensils and spices organizer.



Lighting

**Features** Segmented black glass door.

Interior Manila light.

FORM Wood Color Media Rooms Mud Rooms 113 Kitchens Light Dark Features Bathrooms Islands **Pantries** Bars Laundry Closets

**Features and Lighting** 

Graphite Black lacquered laminate. Integrated handles.

Floating shelves with integrated lighting, black glass accents, and a sleek concrete finish create a refined, modern kitchen with functional carousel storage.





Lighting Handle profile with integrated lighting.



Lighting Floating shelves with integrated lighting.



Storage Corner with carrousel shelves.

Rail system Hanging accessories.

Glass door Black aluminum frame with black glass.

Wood

Color

Features

Bathrooms

Islands

**Pantries** 

Bars

Me