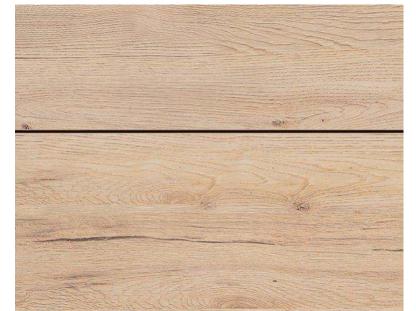

is closet space.





Finish

Lacquered laminate cabinet, Stone grey supermatt.



Handles

Bar handle, stone grey.



Finish

Lacquered laminate cabinet, slate grey supermatt



Features

Internal wardrobe hanging rails.



Paint

Try backdrop paint, West coast ghost.



Floor

Try Stuga flooring,

Closets

FORM

Kitchens

Light

Dark

Wood

Color

Features

Bathrooms

Islands

**Pantries** 

Bars

Media Rooms

Laundry

Astrid.

Los Angeles, California

FORM Cabinets

\$18,500

#### Elegant Sleek Calm

#### Why this board works?

Ideal for a bedroom or study, this combination brings style and ample storage to a room with its streamlined cabinetry and integrated dressing table or desk unit.





Finish

Lacquered laminate cabinet, Stone grey supermatt.



Handles

Bar handle, Stone grey.



Finish

Natural reproduction cabinet, Sanremo oak.



Features

Internal wardrobe hanging rails.



Features

Astrid. Open storage.



Try stuga flooring,

Closets

FORM **Kitchens**  Light

Dark

Wood

Color

Features

Bathrooms

Islands

**Pantries** 

Bars

Media Rooms

Laundry

Salem, New Hampshire FORM Cabinets

\$12,000

#### Spacious Open Bright

Why this board works?

Carefully displayed items make a style statement in an open closet with flexible arrangements available to suit every item that needs storing.













Finish

Lacquered laminate cabinet, Stone grey supermatt.

Features

Metal pullouts with grey glass front.

Wardrobe hanging rails.

Features

Try backdrop paint, Morning Ritual.

Try Fredericia Armchair, The Hunting Chair.

Floor

Try Stuga flooring,

Closets

F