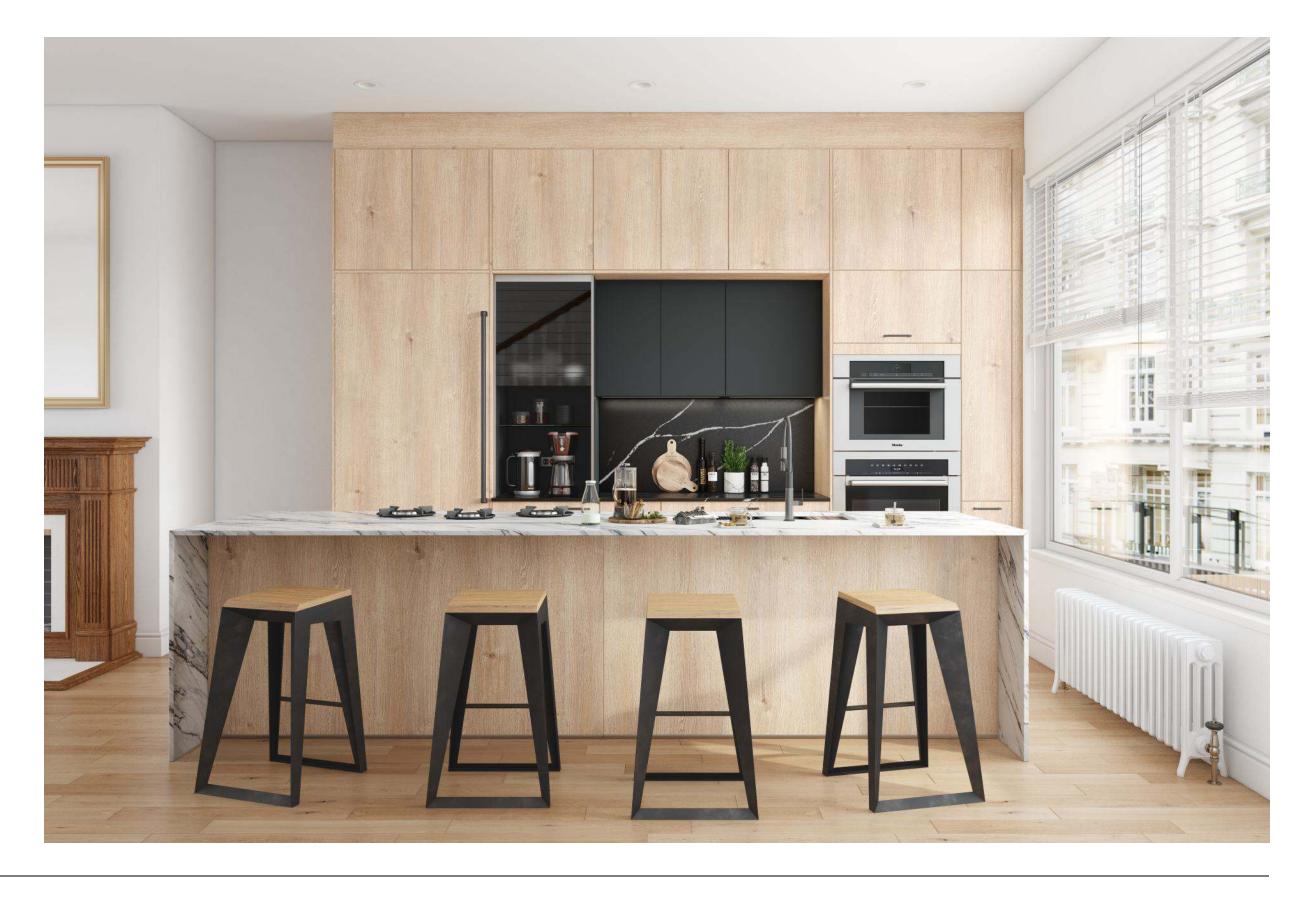

# Minimalist Organic Airy

#### Why this board works?

The kitchen combines simplicity and warmth. White cabinetry and terrazzo floors give it a clean, fresh look, while wooden accents add a touch of natural charm. Large windows invite ample natural light, enhancing the open feel. The blend of modern fixtures and earthy tones creates a pristine yet welcoming space.

Natural Reproduction Cabinet, Havana Oak

Lacquered Laminate Cabinet, Alpine White Ultramatt

Dark

Recessed Handle, Alpine White

Caesarstone Counters, Quartz, Sleek Concrete

Terrazzo Flooring, Sourced by the Remodeler

Try Bassam Fellows Stool, Tractor

FORM

**Kitchens** 

Light

Wood

Color

Features

Bathrooms