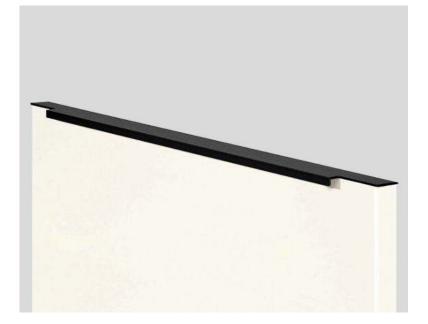

Natural Reproduction Cabinet, Havana Oak

Lacquered Laminate Cabinet, Alpine White Ultramatt

Dark

Recessed Handle, Alpine White

Caesarstone Counters, Quartz, Sleek Concrete

Terrazzo Flooring, Sourced by the Remodeler