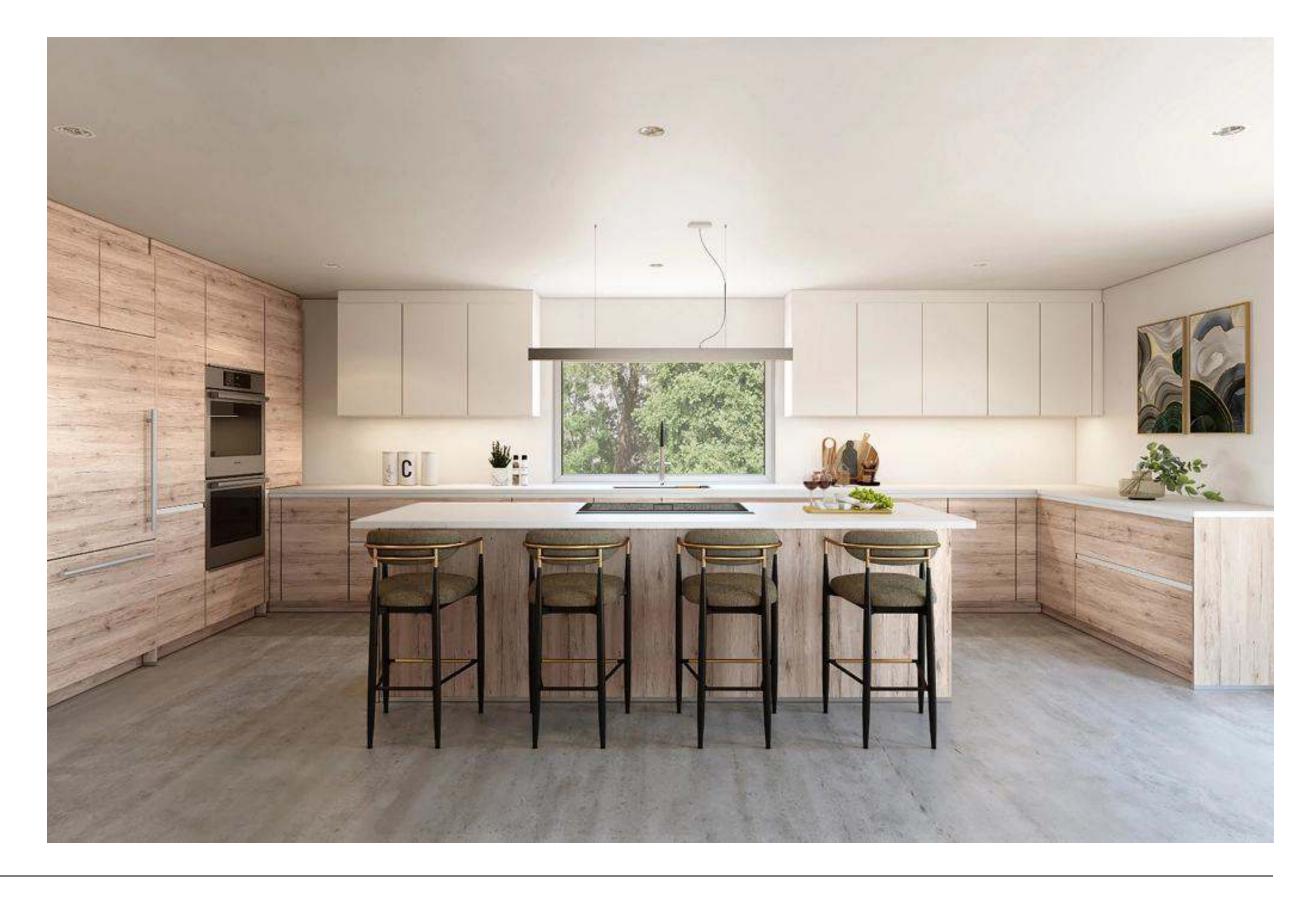

# Minimalist Organic Airy

#### Why this board works?

The kitchen combines simplicity and warmth. White cabinetry and terrazzo floors give it a clean, fresh look, while wooden accents add a touch of natural charm. Large windows invite ample natural light, enhancing the open feel. The blend of modern fixtures and earthy tones creates a pristine yet welcoming space.

Natural Reproduction Cabinet, Havana Oak

Lacquered Laminate Cabinet, Alpine White Ultramatt

Dark

Recessed Handle, Alpine White

Caesarstone Counters, Quartz, Sleek Concrete

Terrazzo Flooring, Sourced by the Remodeler