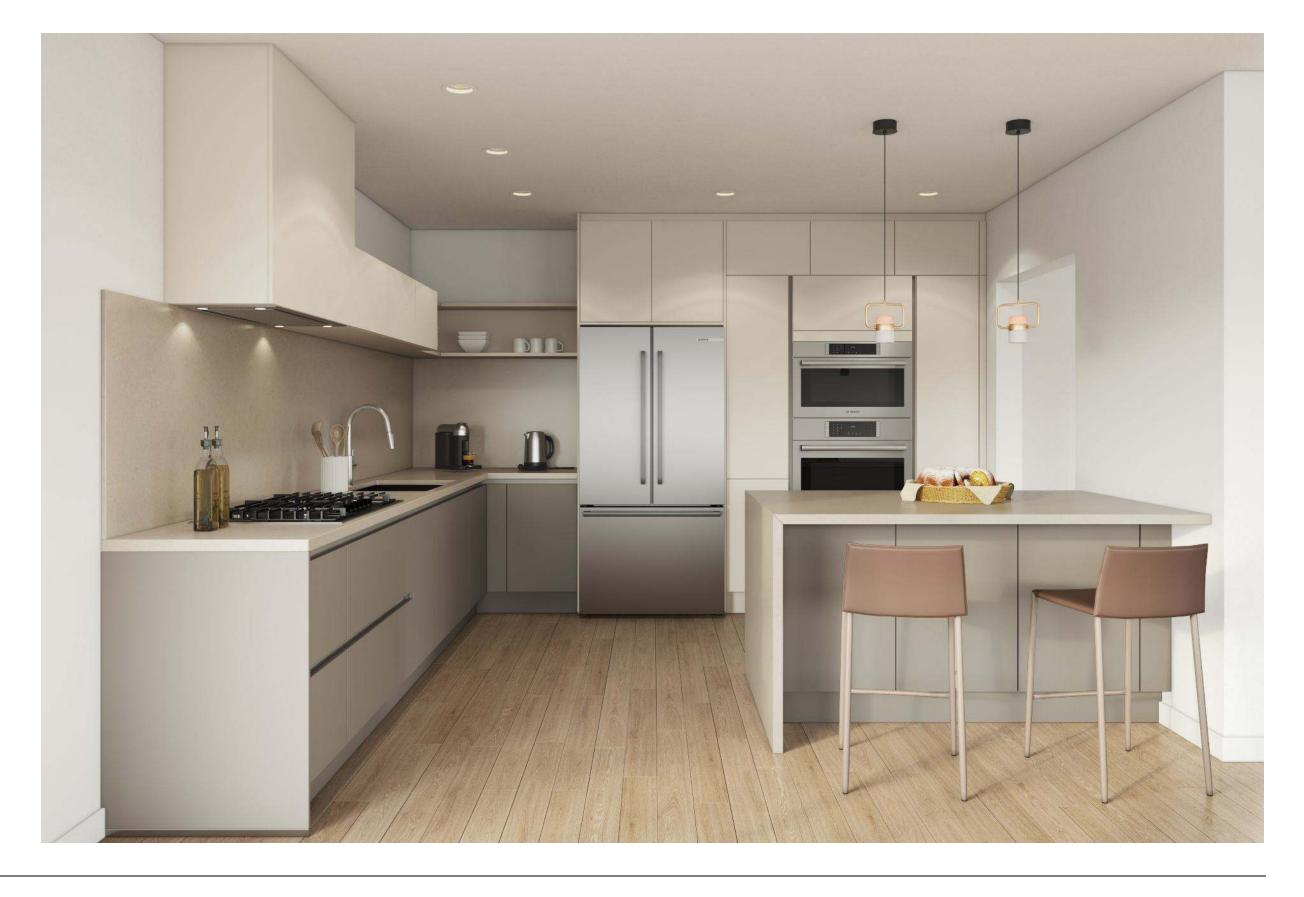

# Minimalist Organic Airy

#### Why this board works?

The kitchen combines simplicity and warmth. White cabinetry and terrazzo floors give it a clean, fresh look, while wooden accents add a touch of natural charm. Large windows invite ample natural light, enhancing the open feel. The blend of modern fixtures and earthy tones creates a pristine yet welcoming space.

Natural Reproduction Cabinet, Havana Oak

Lacquered Laminate Cabinet, Alpine White Ultramatt

Dark

Recessed Handle, Alpine White

Caesarstone Counters, Quartz, Sleek Concrete

Terrazzo Flooring, Sourced by the Remodeler

Try Bassam Fellows Stool, Tractor

FORM

**Kitchens** 

Light

Wood

Color

Features

Bathrooms