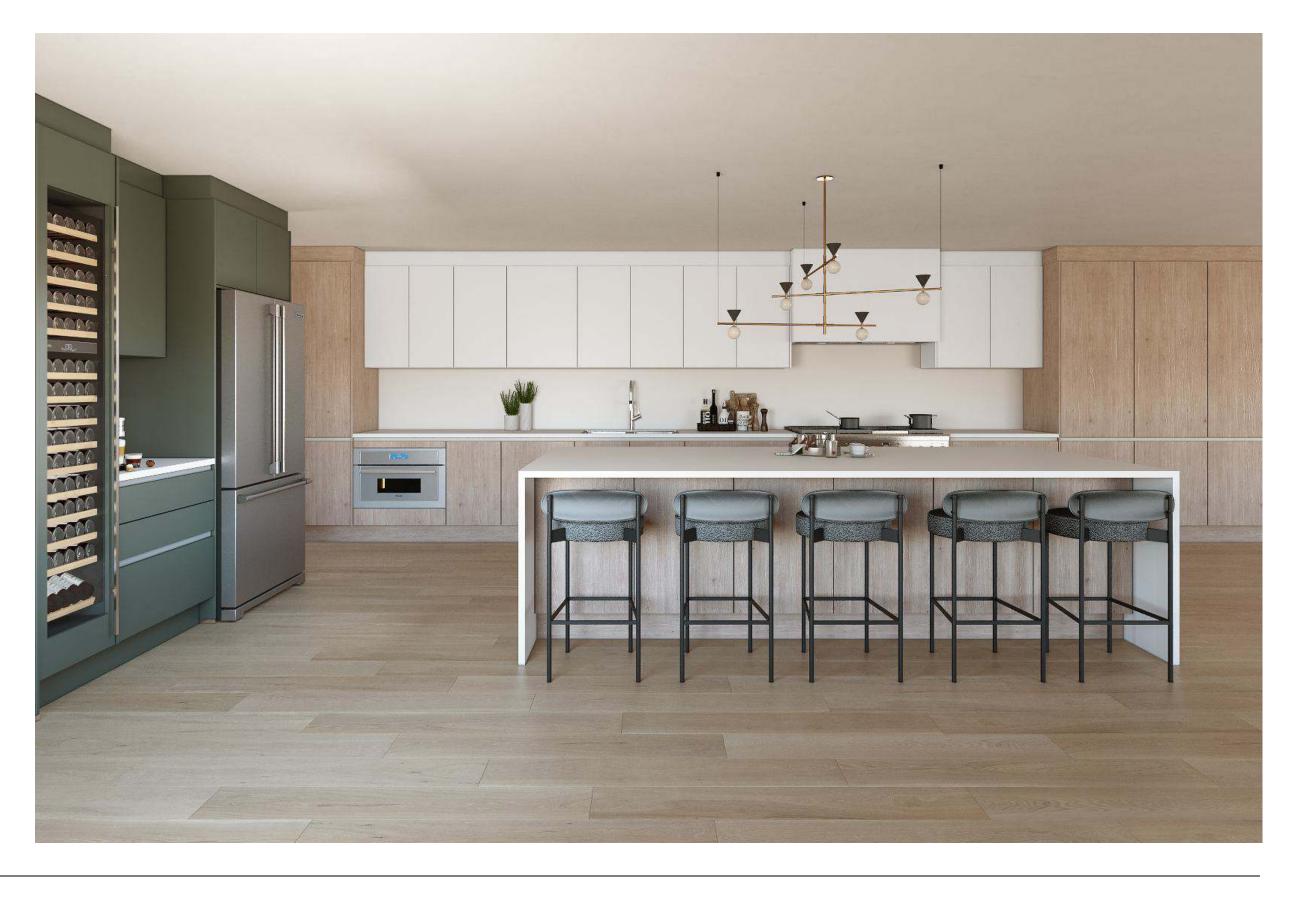

# Minimalist Organic Airy

#### Why this board works?

The kitchen combines simplicity and warmth. White cabinetry and terrazzo floors give it a clean, fresh look, while wooden accents add a touch of natural charm. Large windows invite ample natural light, enhancing the open feel. The blend of modern fixtures and earthy tones creates a pristine yet welcoming space.

Natural Reproduction Cabinet, Havana Oak

Lacquered Laminate Cabinet, Alpine White Ultramatt

Dark

Recessed Handle, Alpine White

Caesarstone Counters, Quartz, Sleek Concrete

Terrazzo Flooring, Sourced by the Remodeler

Try Bassam Fellows Stool, Tractor

FORM

**Kitchens** 

Light

Wood

Color

Features

Bathrooms