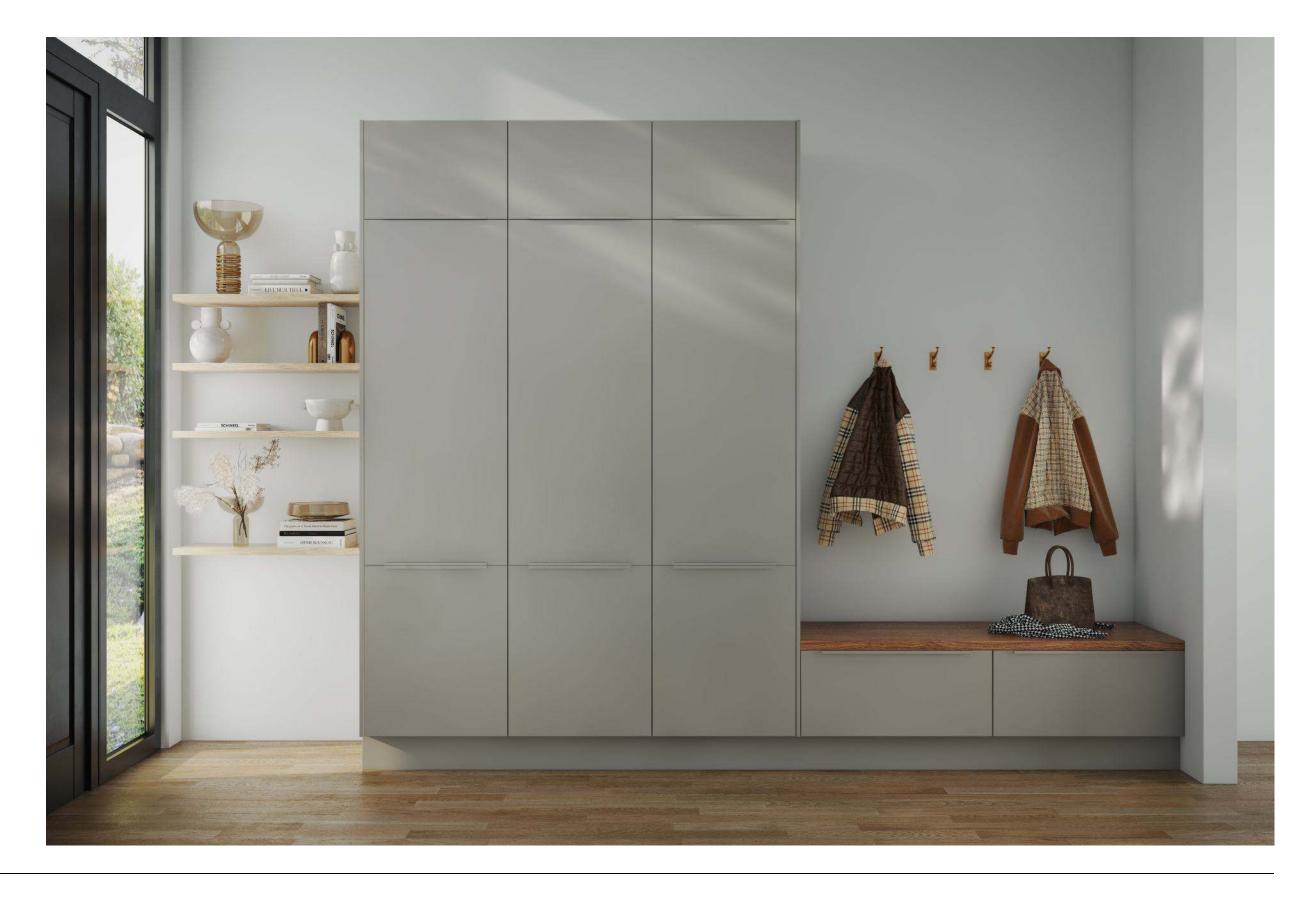

Why this board works?

Rustic yet modern charm, with rich wood-toned shelving and a sleek black-framed sliding door. The warm hues of the wood and minimalist metal handles create an inviting and organized space.







Natural Reproduction Cabinet, Havana Oak.



Features

Sliding doors with mirror.



Features

Tie and belt rack, Trouser rack with shelf.



Features

Wardrobe with hanging rails.



Paint

Try Backdrop Paint, West Coast Ghost.



Floor

Try Stuga Flooring, Lucia.

### Mud Rooms

Beautiful, streamlined storage with high-traffic durability.



Los Angeles, California

FORM Cabinets

\$16,000

#### Functional Elegant Warm

Why this board works?

Modern charm with warm wood floors, stone grey cabinets, open shelves, pegs and low-slung storage seating suitable for all ages.





Finish

Lacquered laminate Cabinet, Stone Grey Supermatt.



Handles

Bar Handle, Stone Grey.



Finish

Natural Reproduction Cabinet, Sanremo Oak.



Countertops

Timber Oak Reproduction.



Features

Internal wardrobe hanging rails.



Try Stuga Flooring,

Closets

FORM

**Kitchens** 

Light

Dark

Wood

Color

Features

Bathrooms

Islands

**Pantries** 

Bars

Media Rooms

Laundry

Astrid.

Floor

Austin, Texas FORM Cabinets

\$11,500



Why this board works?

Warm woods, sleek handles and a set-down space all contribute to a highly functional hallway with both everyday storage and opportunities for display too.









Natural Reproduction Cabinet, Havana Oak.



Handles

Metal Handle, Alpine White.



Handles

Recessed Handle, Alpine White.



Features

Internal wardrobe hanging