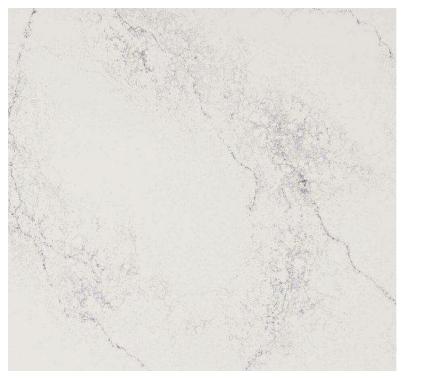

Natural Reproduction Cabinet, Havana Oak

Lacquered Laminate Cabinet, Alpine White Ultramatt

Dark

Recessed Handle, Alpine White

Caesarstone Counters, Quartz, Sleek Concrete

Terrazzo Flooring, Sourced by the Remodeler