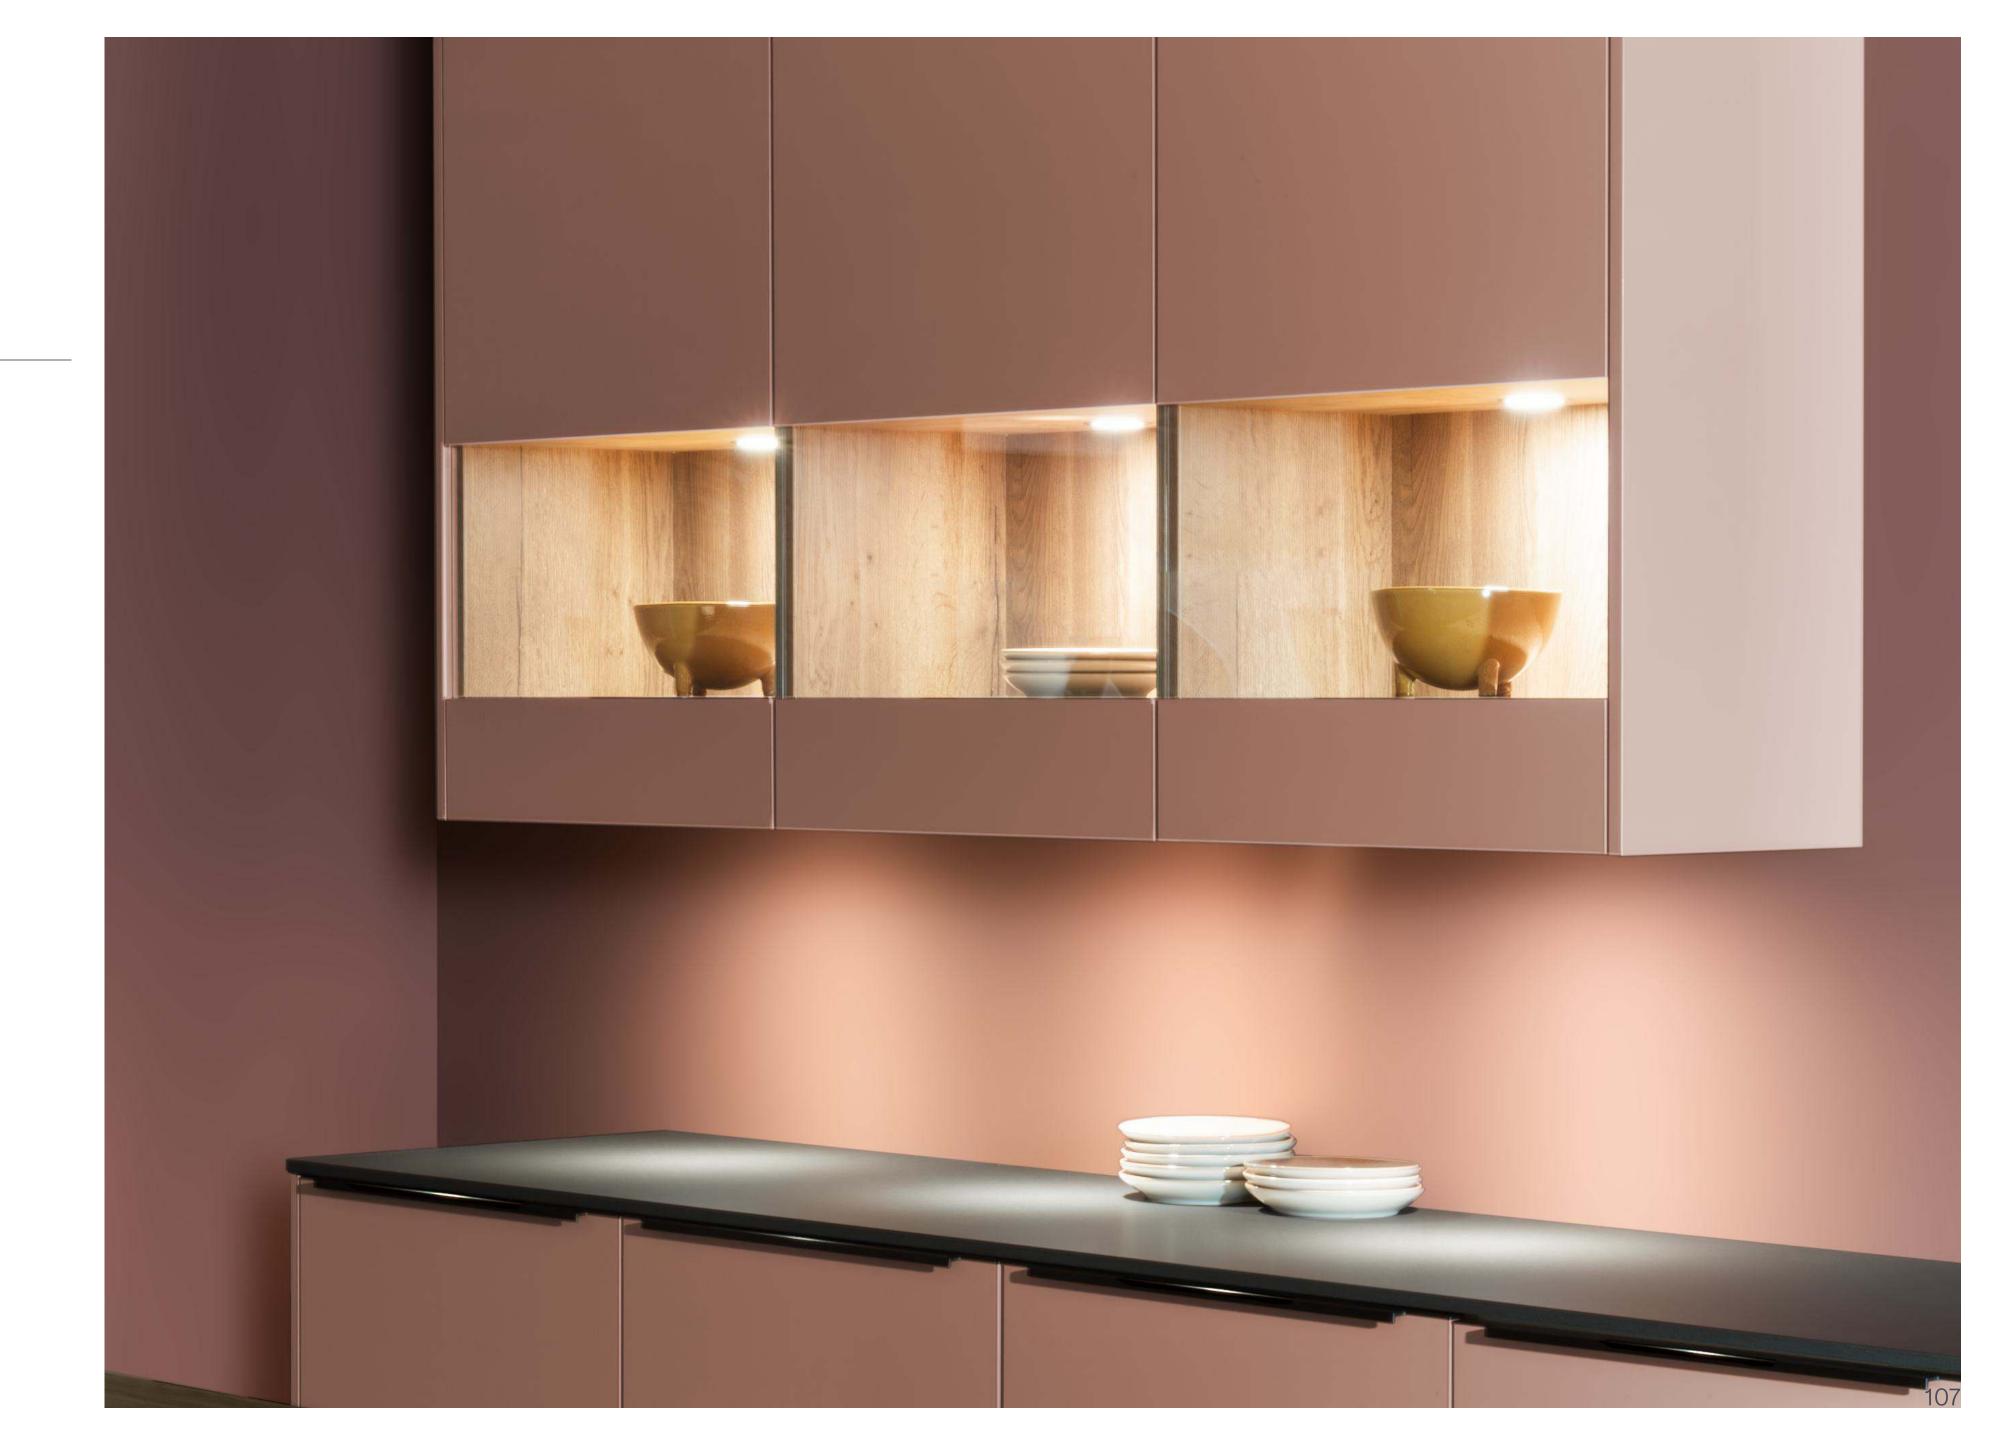

#### Why this board works?

The kitchen combines simplicity and warmth. White cabinetry and terrazzo floors give it a clean, fresh look, while wooden accents add a touch of natural charm. Large windows invite ample natural light, enhancing the open feel. The blend of modern fixtures and earthy tones creates a pristine yet welcoming space.

Natural Reproduction Cabinet, Havana Oak

Lacquered Laminate Cabinet, Alpine White Ultramatt

Dark

Recessed Handle, Alpine White

Caesarstone Counters, Quartz, Sleek Concrete

Terrazzo Flooring, Sourced by the Remodeler