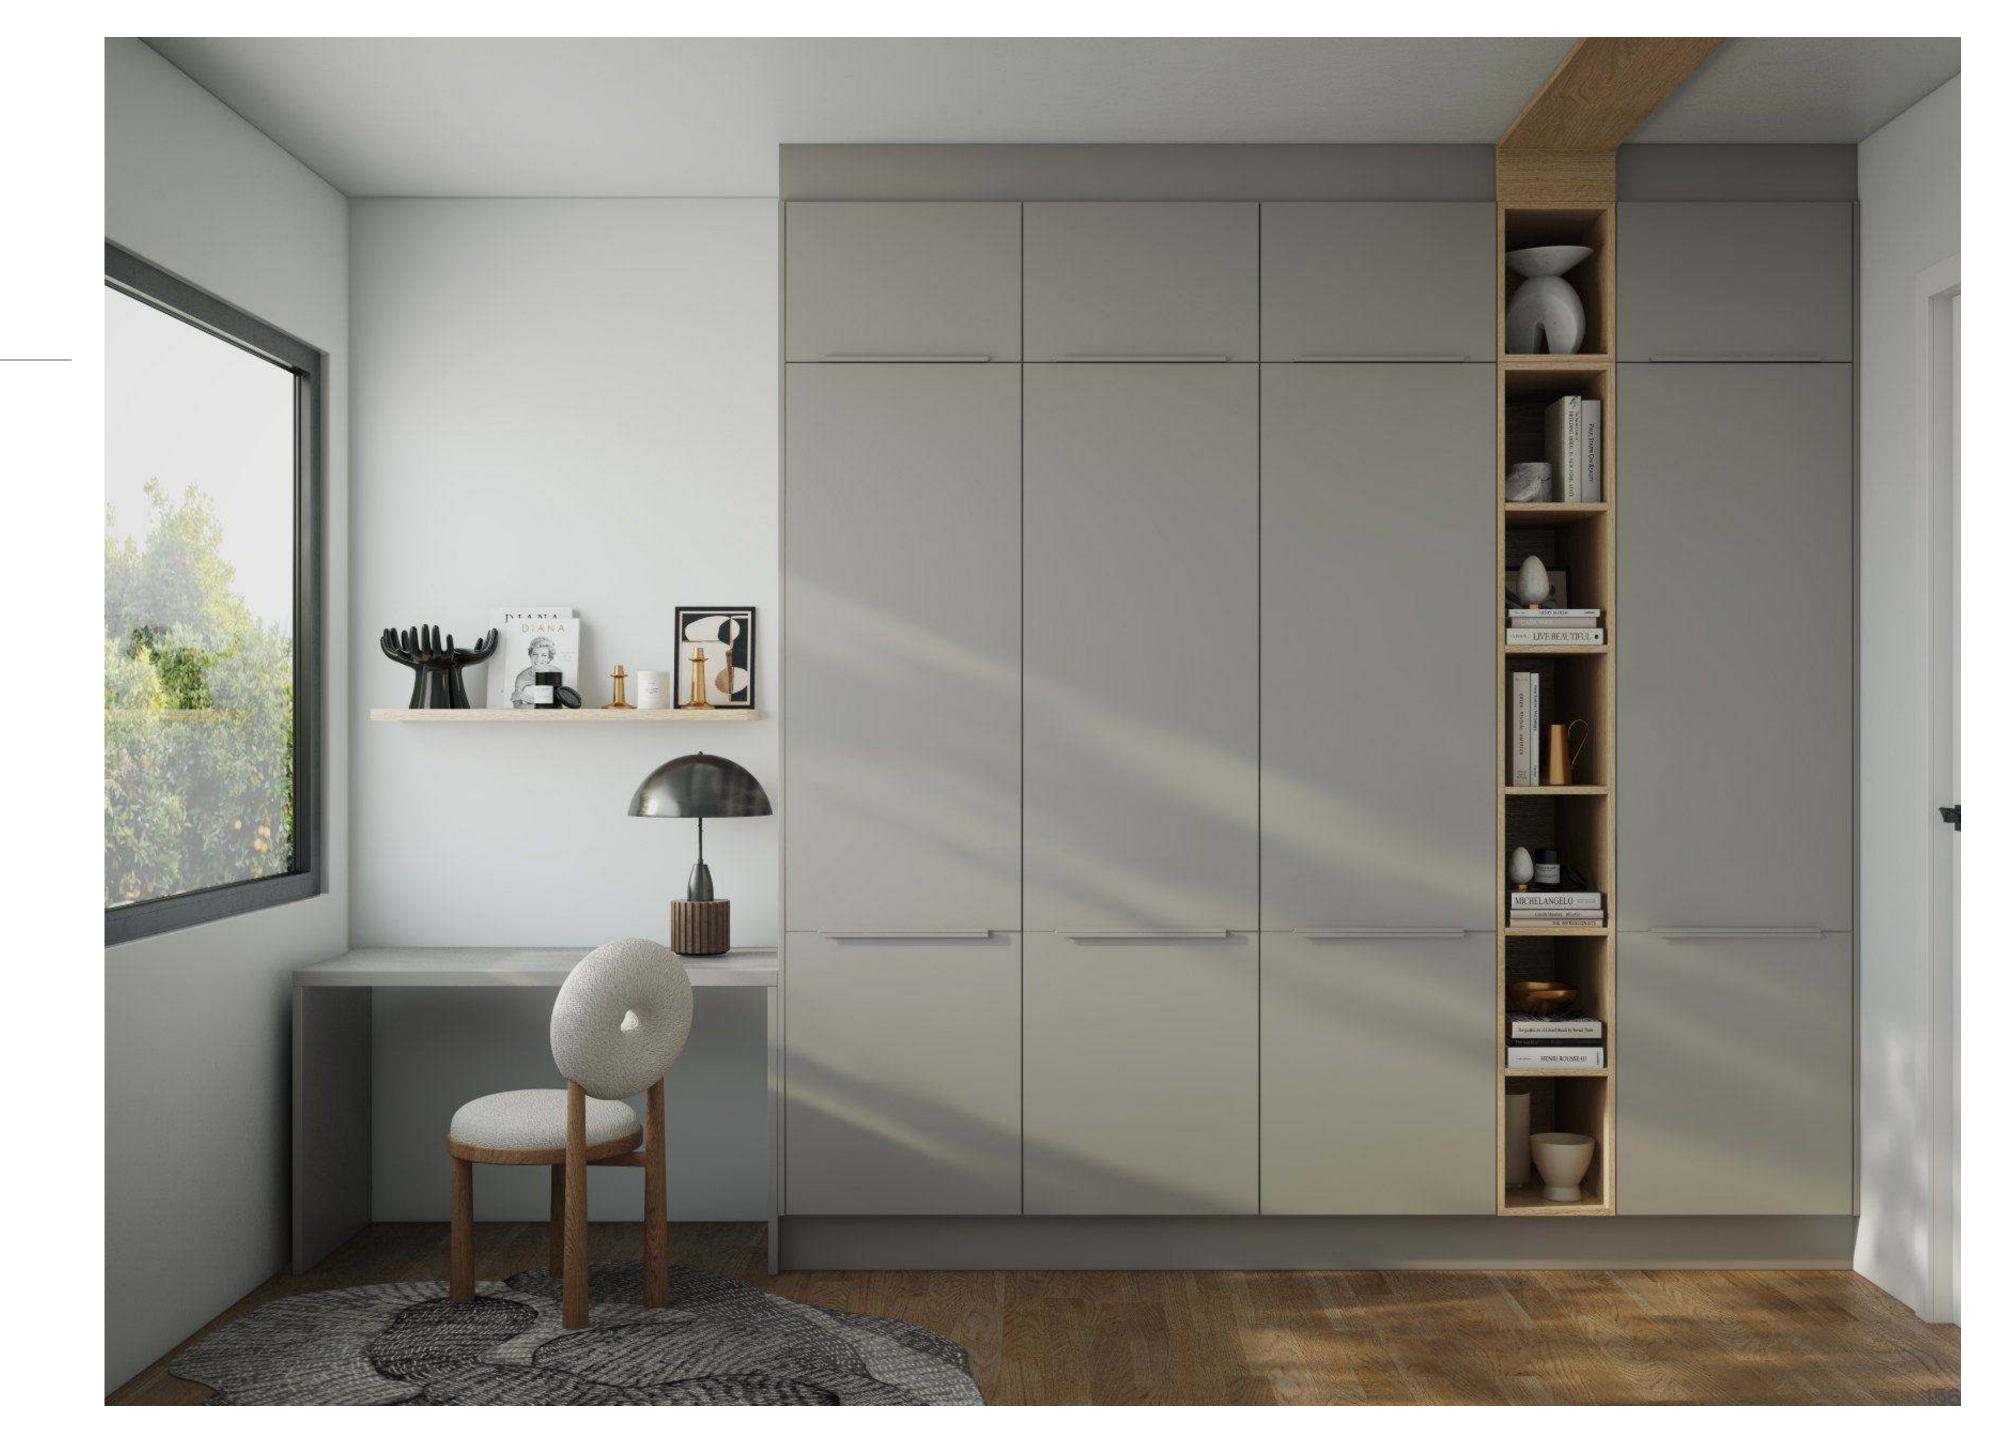

ish

Kitchens

Light

Dark

Wood

Color

Features

Bathrooms

Islands

**Pantries** 

Bars

Media Rooms

Laundry

Closets

Houston, Texas FORM Cabinets

\$15,500

Sold separately:

Countertop.

#### Serene Bright Fresh

Why this board works?

Light wood cabinets with dark appliances, contrast by a marble countertop with soft veining. Golden handles add a subtle elegance, while the bold green injects a vibrant, artistic touch to the minimalist design.





Finish

Natural reproduction cabinet, Bergamo oak.



Finish

Lacquered laminate cabinet, Mineral green.



Handles

Recessed handle, Gold coloured.



Features

Laundry basket pullout.



Counters

Caesarstone counters, Quartz, statuario nuvo.



Floor

Fireclay tiles, Evergreen.

#### Closets

Refined spaces with elegant organization.



Brooklyn, New York FORM Cabinets

\$13,000



Why this board works?

Crisp grey cabinetry and integrated handles provide a streamlined, elegant tone to this closet space.





Finish

Lacquered laminate cabinet, Stone grey supermatt.



Handles

Bar handle, stone grey.



Finish

Lacquered laminate cabinet, slate grey supermatt



Features

Internal wardrobe hanging rails.



Paint

Try backdrop paint, West coast ghost.



Floor

Try Stuga flooring,

Closets

FORM

Kitchens

Light

Dark

Wood

Color

Features

Bathrooms

Islands

**Pantries** 

Bars

Media Rooms

Laundry

Astrid.

Los Angeles, California

FORM Cabinets

\$18,500

#### Elegant Sleek Calm

#### Why this board works?

Ideal for a bedroom or study, this combination brings style and ample storage to a room with its streamline