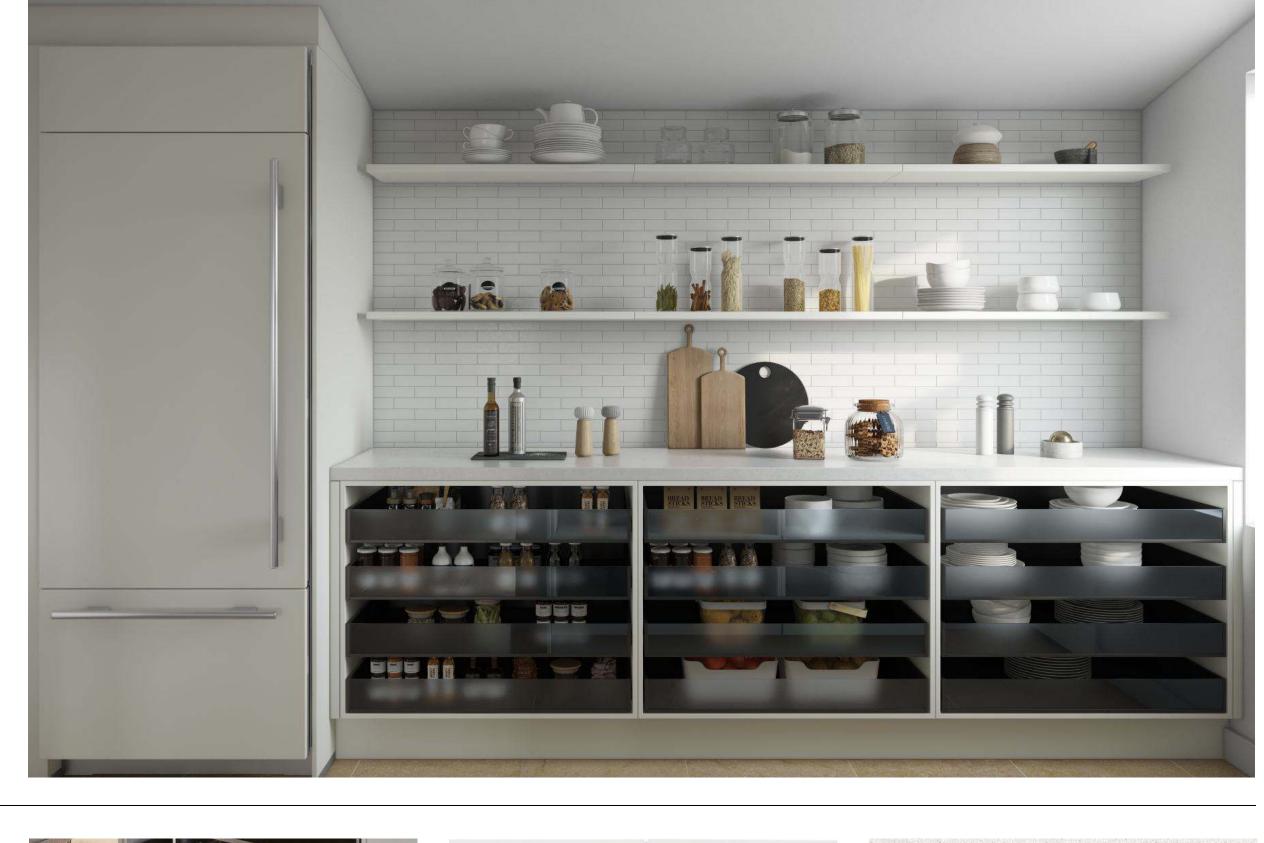

# Minimalist Organic Airy

#### Why this board works?

The kitchen combines simplicity and warmth. White cabinetry and terrazzo floors give it a clean, fresh look, while wooden accents add a touch of natural charm. Large windows invite ample natural light, enhancing the open feel. The blend of modern fixtures and earthy tones creates a pristine yet welcoming space.

Natural Reproduction Cabinet, Havana Oak

Lacquered Laminate Cabinet, Alpine White Ultramatt

Dark

Recessed Handle, Alpine White

Caesarstone Counters, Quartz, Sleek Concrete

Terrazzo Flooring, Sourced by the Remodeler

Try Bassam Fellows Stool, Tractor

FORM

**Kitchens** 

Light

Wood

Color

Features

Bathrooms