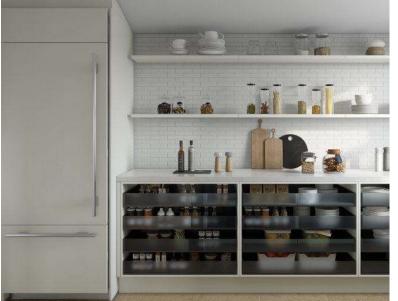

# Minimalist Organic Airy

#### Why this board works?

The kitchen combines simplicity and warmth. White cabinetry and terrazzo floors give it a clean, fresh look, while wooden accents add a touch of natural charm. Large windows invite ample natural light, enhancing the open feel. The blend of modern fixtures and earthy tones creates a pristine yet welcoming space.

Natural Reproduction Cabinet, Havana Oak

Lacquered Laminate Cabinet, Alpine White Ultramatt

Dark

Recessed Handle, Alpine White

Caesarstone Counters, Quartz, Sleek Concrete

Terrazzo Flooring, Sourced by the Remodeler