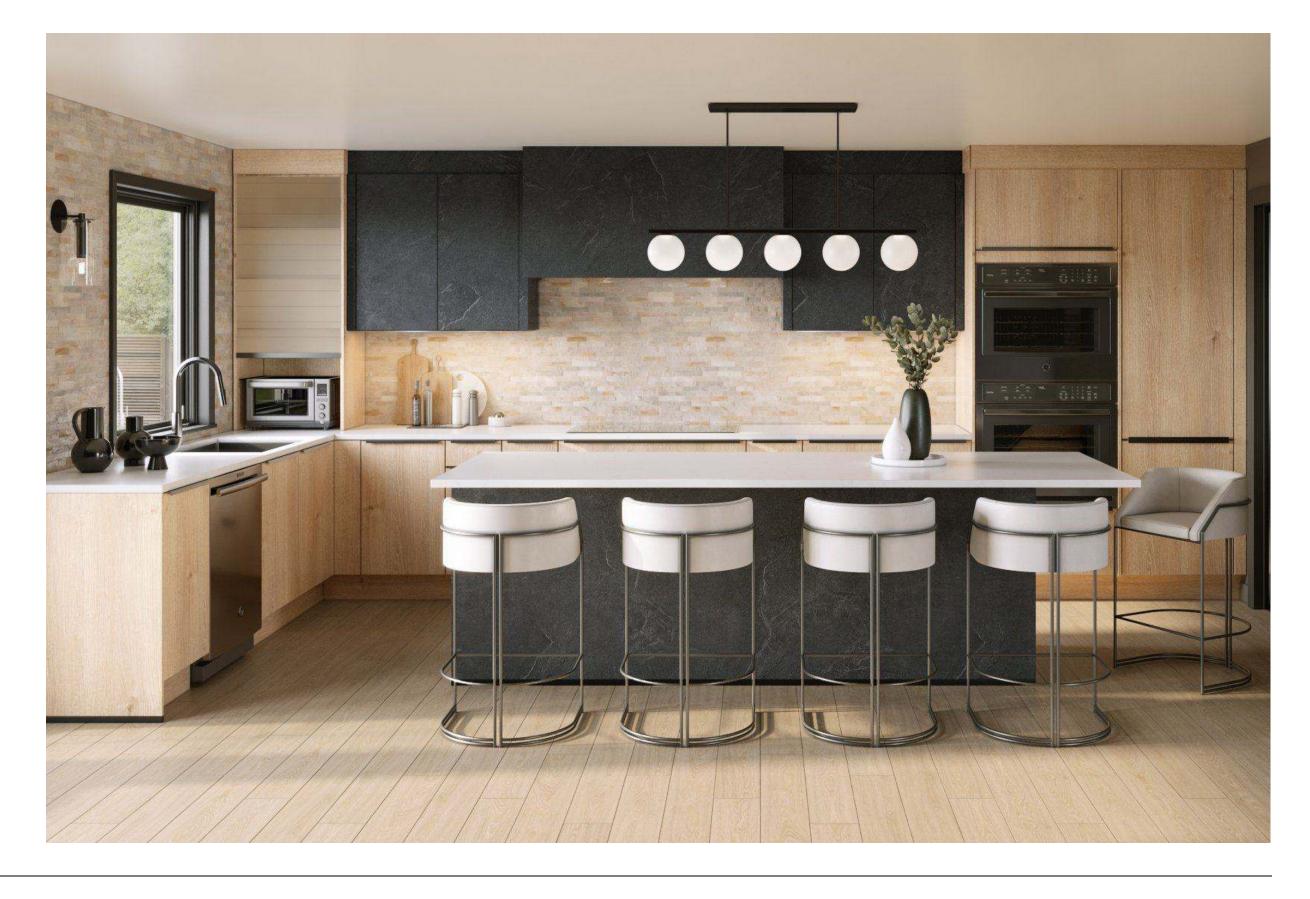

# Minimalist Organic Airy

#### Why this board works?

The kitchen combines simplicity and warmth. White cabinetry and terrazzo floors give it a clean, fresh look, while wooden accents add a touch of natural charm. Large windows invite ample natural light, enhancing the open feel. The blend of modern fixtures and earthy tones creates a pristine yet welcoming space.

Natural Reproduction Cabinet, Havana Oak

Lacquered Laminate Cabinet, Alpine White Ultramatt

Dark

Recessed Handle, Alpine White

Caesarstone Counters, Quartz, Sleek Concrete

Terrazzo Flooring, Sourced by the Remodeler

Try Bassam Fellows Stool, Tractor

FORM

**Kitchens** 

Light

Wood

Color

Features

Bathrooms