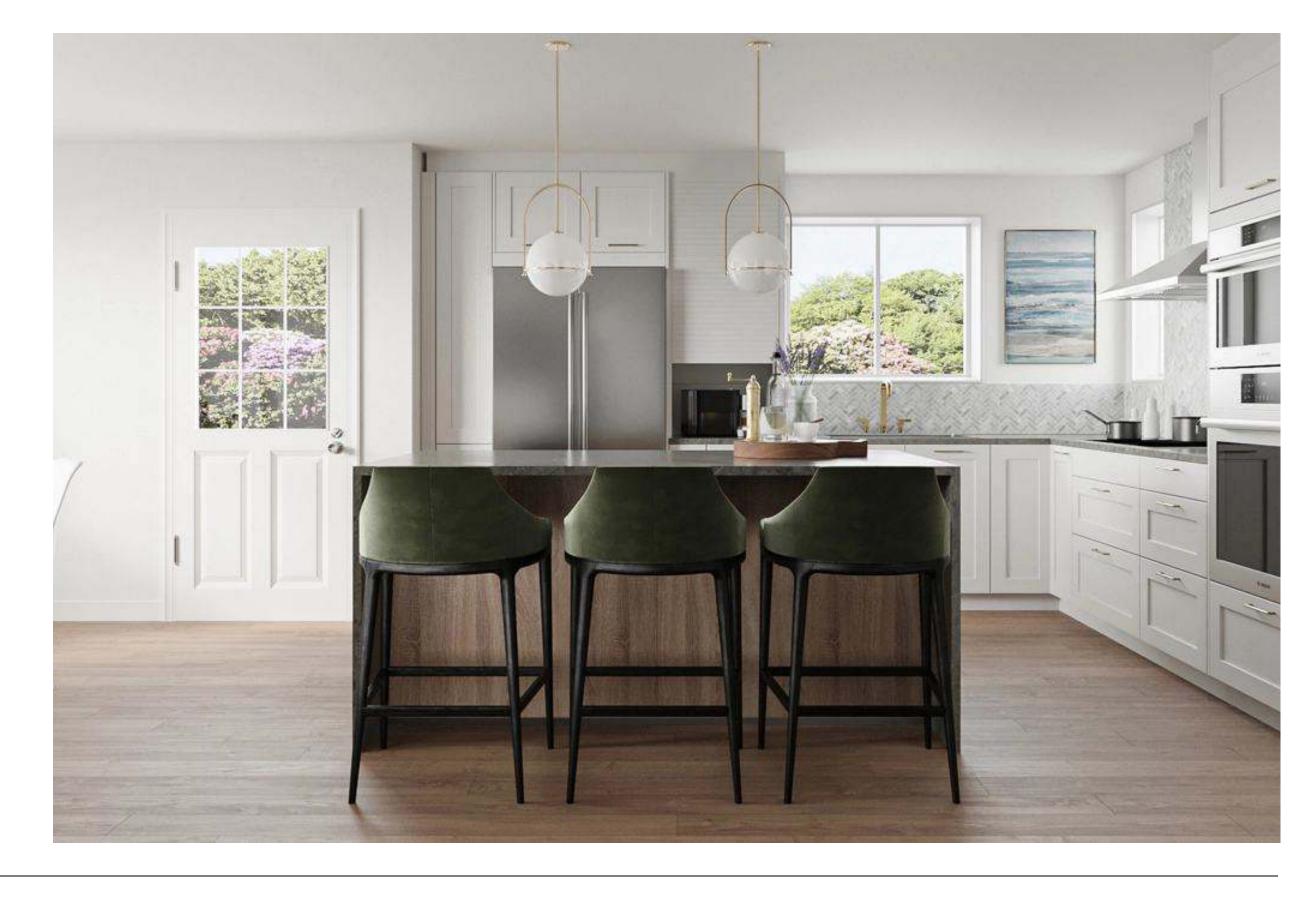

## Timeless Fresh Light

Why this board works?

A crisp blend of classic and contemporary. The bright, white cabinetry offers a timeless base, while the pops of green from the stools add a modern zest. Art pieces, contemporary pendants and quartz surfaces elevate the space, making it both functional and stylish.

Shaker Cabinet Honed white

Natural Reproduction Cabinet, Oak Bergamo

Try Fireclay Tile, Lewis Range and White Mountains Bricks

Caesarstone Counters, Quartz, Symphony Grey

Try Stuga Flooring, Moonlight, European White Oak

Try Aster Stool, Mindel

Closets

FORM

**Kitchens** 

Light

Dark

Wood

Color