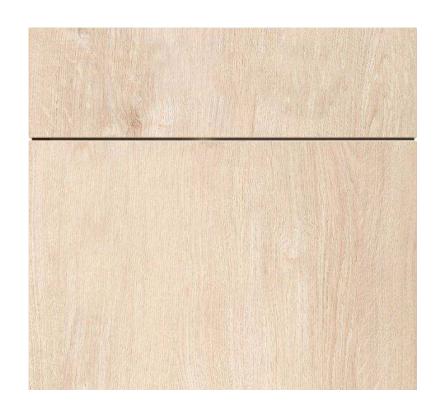

Natural Reproduction Cabinet, Havana Oak

Lacquered Laminate Cabinet, Alpine White Ultramatt

Dark

Recessed Handle, Alpine White

Caesarstone Counters, Quartz, Sleek Concrete

Terrazzo Flooring, Sourced by the Remodeler