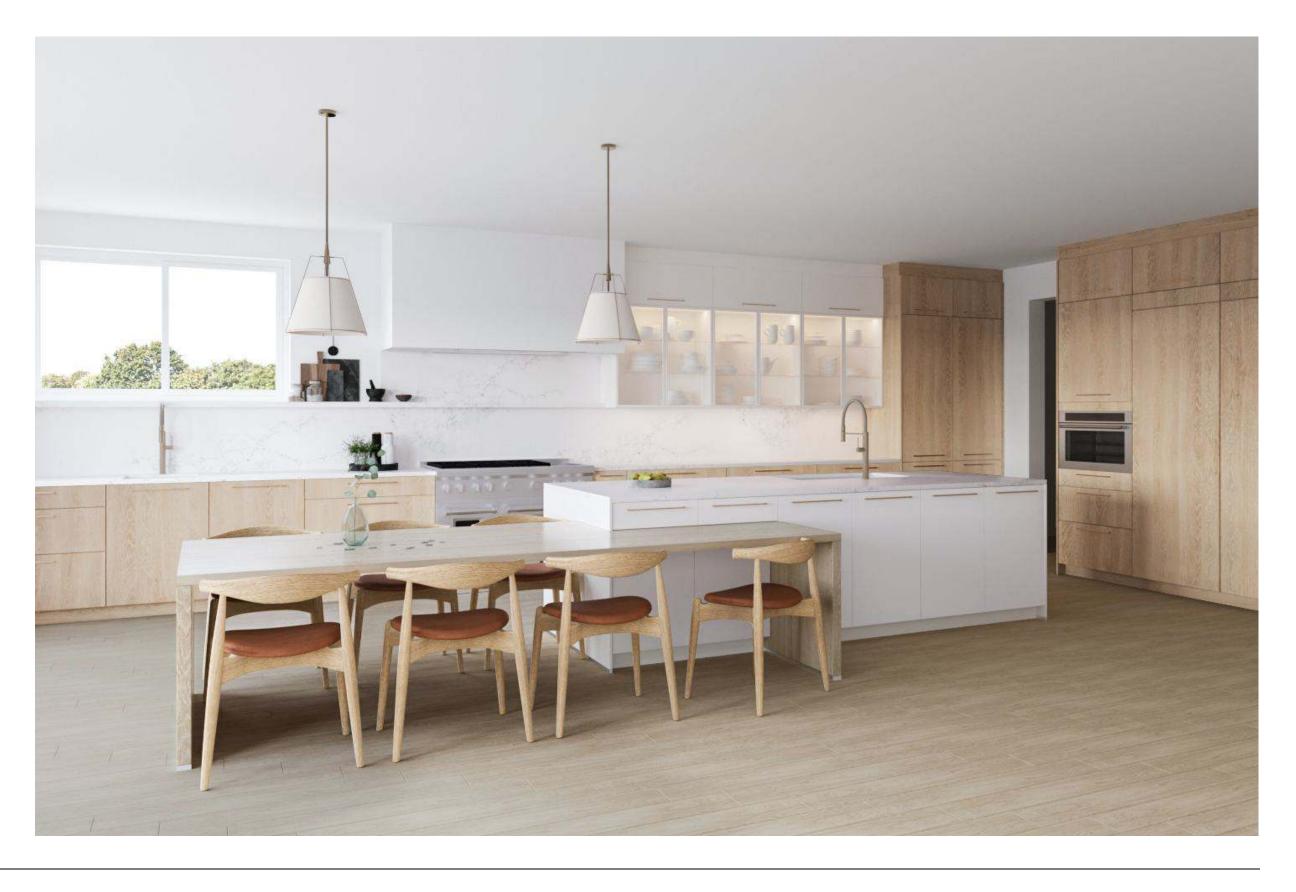

# Minimalist Organic Airy

#### Why this board works?

The kitchen combines simplicity and warmth. White cabinetry and terrazzo floors give it a clean, fresh look, while wooden accents add a touch of natural charm. Large windows invite ample natural light, enhancing the open feel. The blend of modern fixtures and earthy tones creates a pristine yet welcoming space.

Natural Reproduction Cabinet, Havana Oak

Lacquered Laminate Cabinet, Alpine White Ultramatt

Dark

Recessed Handle, Alpine White

Caesarstone Counters, Quartz, Sleek Concrete

Terrazzo Flooring, Sourced by the Remodeler

Try Bassam Fellows Stool, Tractor

FORM

**Kitchens** 

Light

Wood

Color

Features

Bathrooms