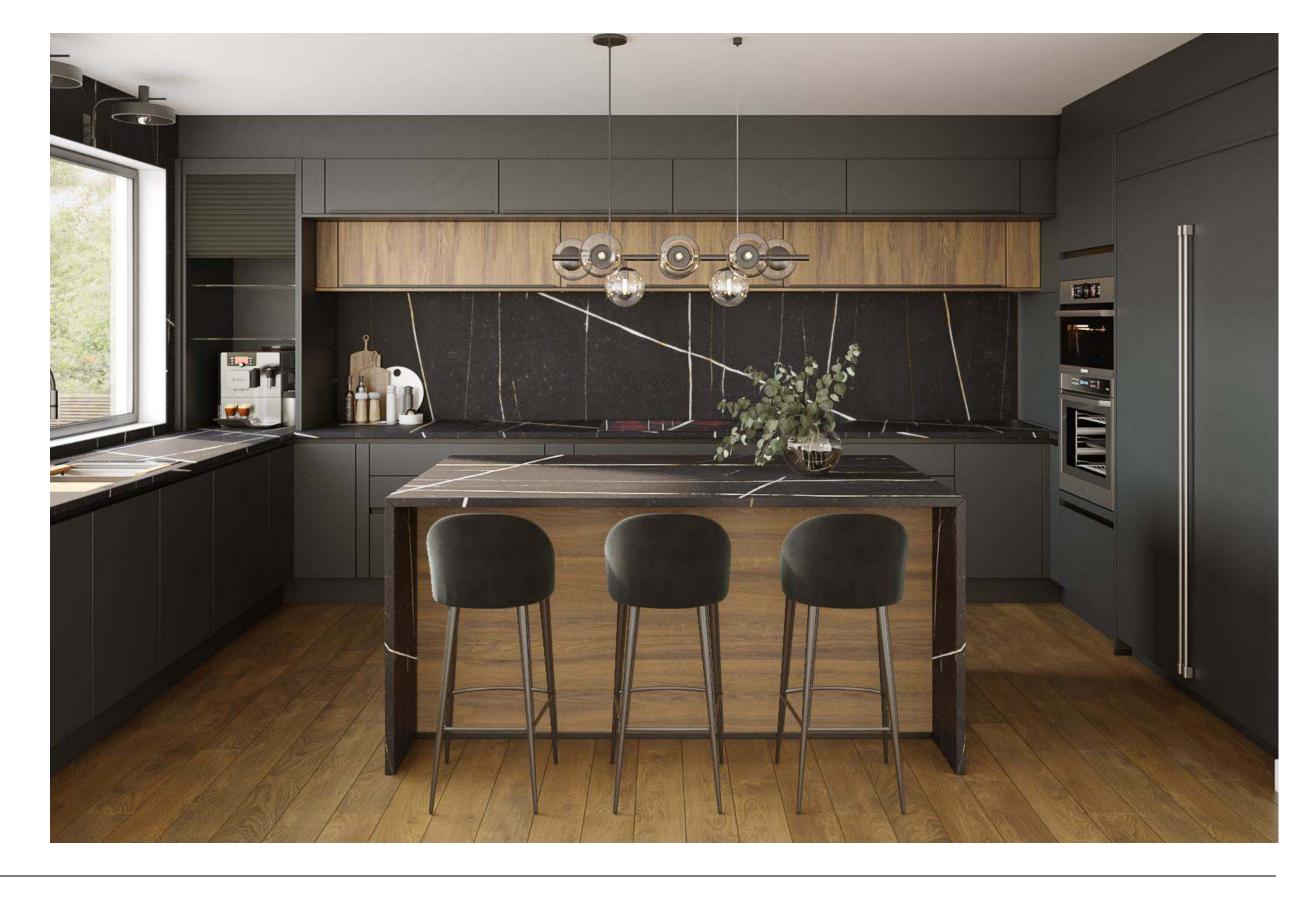

## Industrial Textural Bold

#### Why this board works?

This kitchen blends the rustic appeal of natural wood with the modernity of concrete and off-white finishes. The wood grain of the overhead cabinets injects warmth and organic texture, standing out against the cool, industrial grey of the concrete. White flat-panel cabinets maintain a sleek and uncluttered look, harmonizing with the light hardwood floor that stretches throughout the space.

Natural Reproduction Cabinet, Sierra Oak

Lacquered Laminate Cabinet, White Supermatt

Cast Iron Knob, Black

Rail Handles, Black

Caesarstone Quartz Counters, 4044 Airy Concrete

Try Knoll Chair,

Closets

FORM