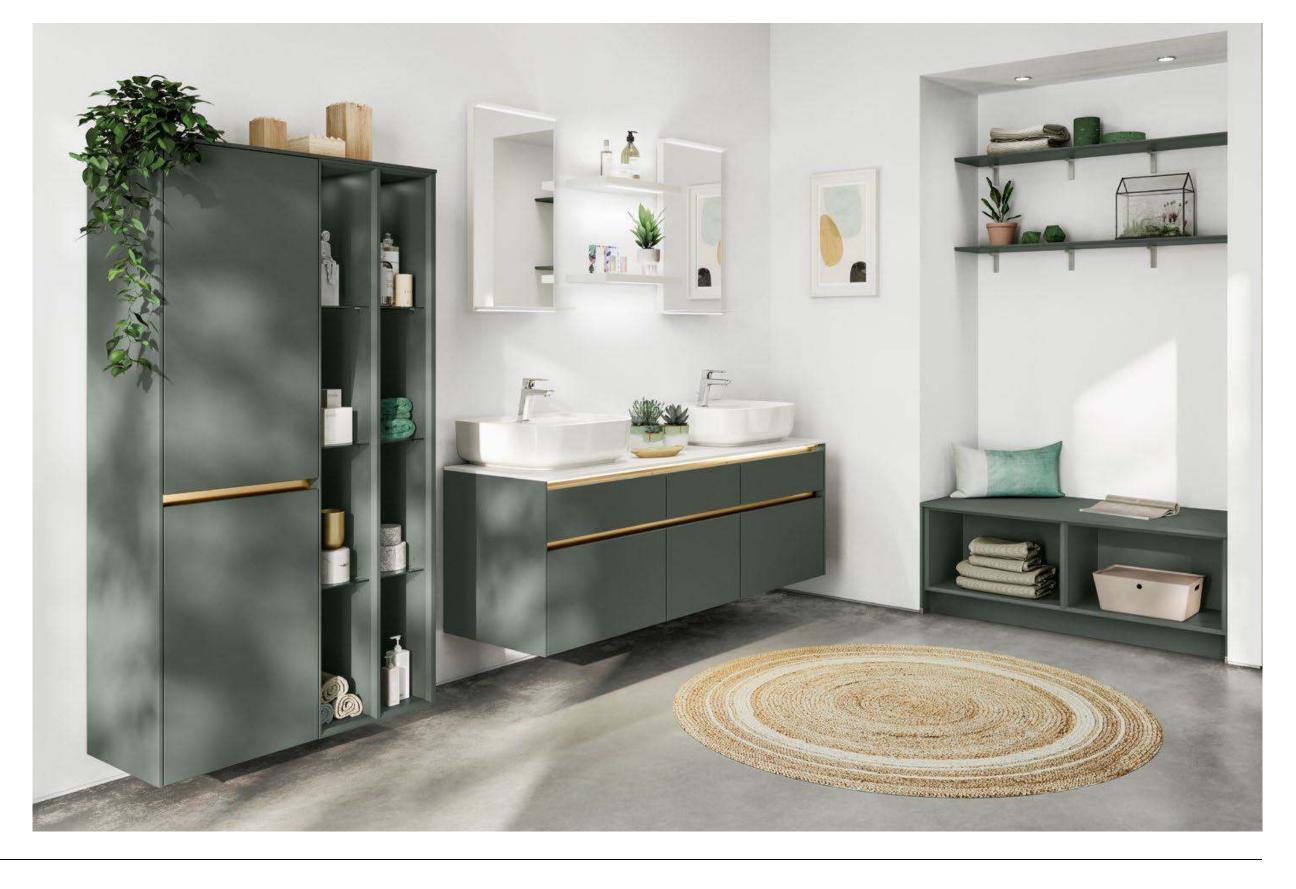

ontrasting hardware and fittings.





Handles

Railing Handle, Black.



Features

Black metal profiles, Shelves accessories with light.



Features

Black glass Doors, Black frame, Glass shelves.



Basin

Surface Mounted Hand Basin, Marmite White.



Floor

Try Fireclay Tile,

Lacquered Cabinet, Coral Honed.

Feldspar.

Mud Rooms 121

FORM Features Closets Kitchens Light Dark Wood Color Bathrooms Islands **Pantries** Bars Media Rooms Laundry

Dallas, Texas

**FORM Cabinets** 

Vanity bathroom:

\$5,900

Storage: \$5,600

Bench and shelves:

\$5,400

—— Hand basins \$880

Sold Separately:

Faucet, Mirror with light.

Fresh Sleek Vivid

Why this board works?

Restful green brings the outdoors in, with ample storage, streamlined recessed handles and a double vanity for additional luxury.





Finish

Lacquered laminate Cabinet, Mineral Green.



Lacquered laminate Cabinet,



Handles

Recessed Handle, Gold coloured.



Features

Handle integrated light.



Basin

Surface Mounted Hand Basin, Marmite White.



Floor

Floating shelves with light, Alpine White.

FORM

**Kitchens** 

Light

Alpine White.

Dark

Wood

Color

Features

Bathrooms

Islands

**Pantries** 

Bars

Media Rooms

Laundry

Closets

New York, New York

#### **FORM Cabinets**

Vanity bathroom:

\$4,100

**Storage:** \$4,800

Sold Separately:

Hand basin and faucet, Mirror with light.

## Organic Linear Cool

#### Why this board works?

Warm wood walls offset by the streamlined charcoal vanity and storage, give an urban sleekness further accentuated by the recessed handles, and crisp grey and black finishing