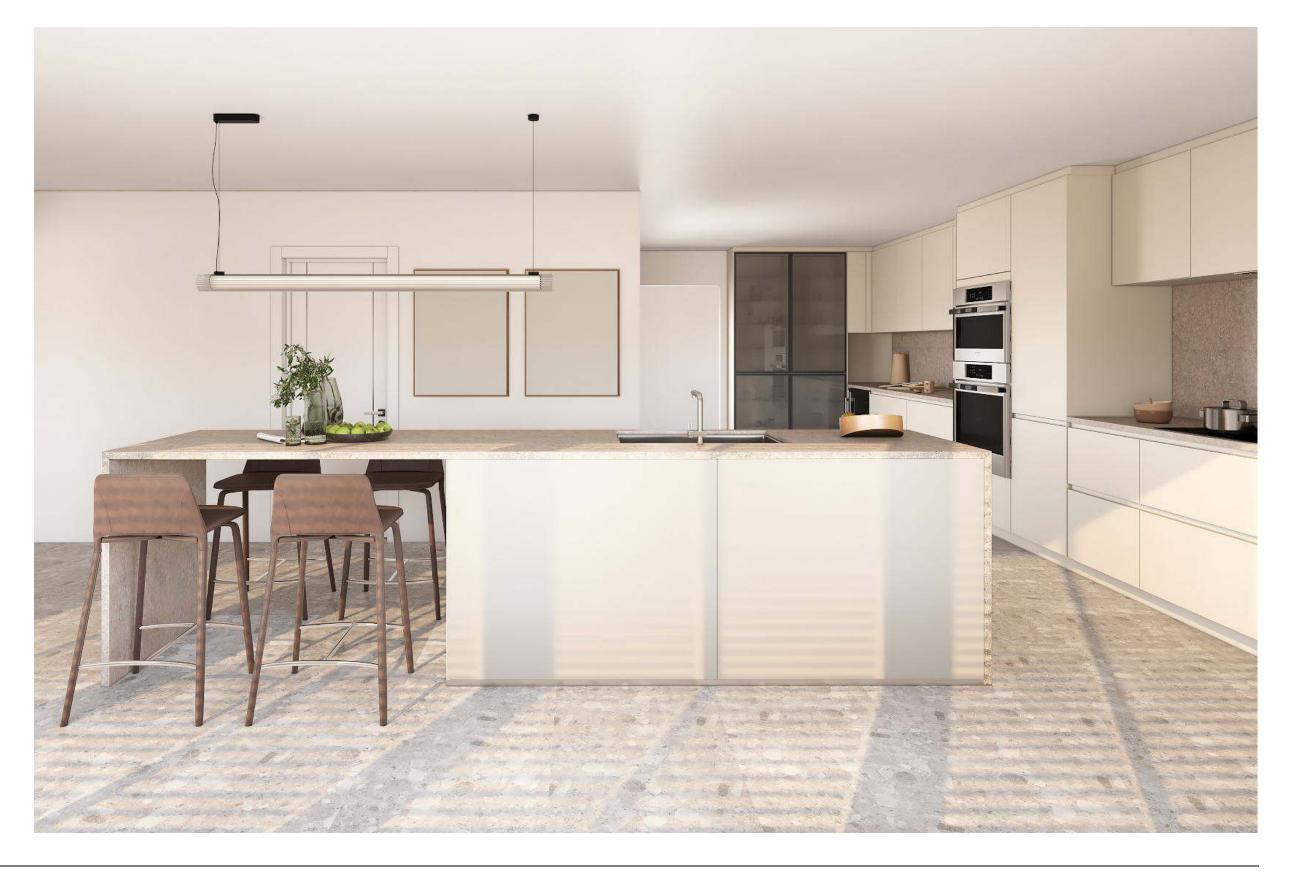

# Minimalist Organic Airy

#### Why this board works?

The kitchen combines simplicity and warmth. White cabinetry and terrazzo floors give it a clean, fresh look, while wooden accents add a touch of natural charm. Large windows invite ample natural light, enhancing the open feel. The blend of modern fixtures and earthy tones creates a pristine yet welcoming space.

Natural Reproduction Cabinet, Havana Oak

Lacquered Laminate Cabinet, Alpine White Ultramatt

Dark

Recessed Handle, Alpine White

Caesarstone Counters, Quartz, Sleek Concrete

Terrazzo Flooring, Sourced by the Remodeler