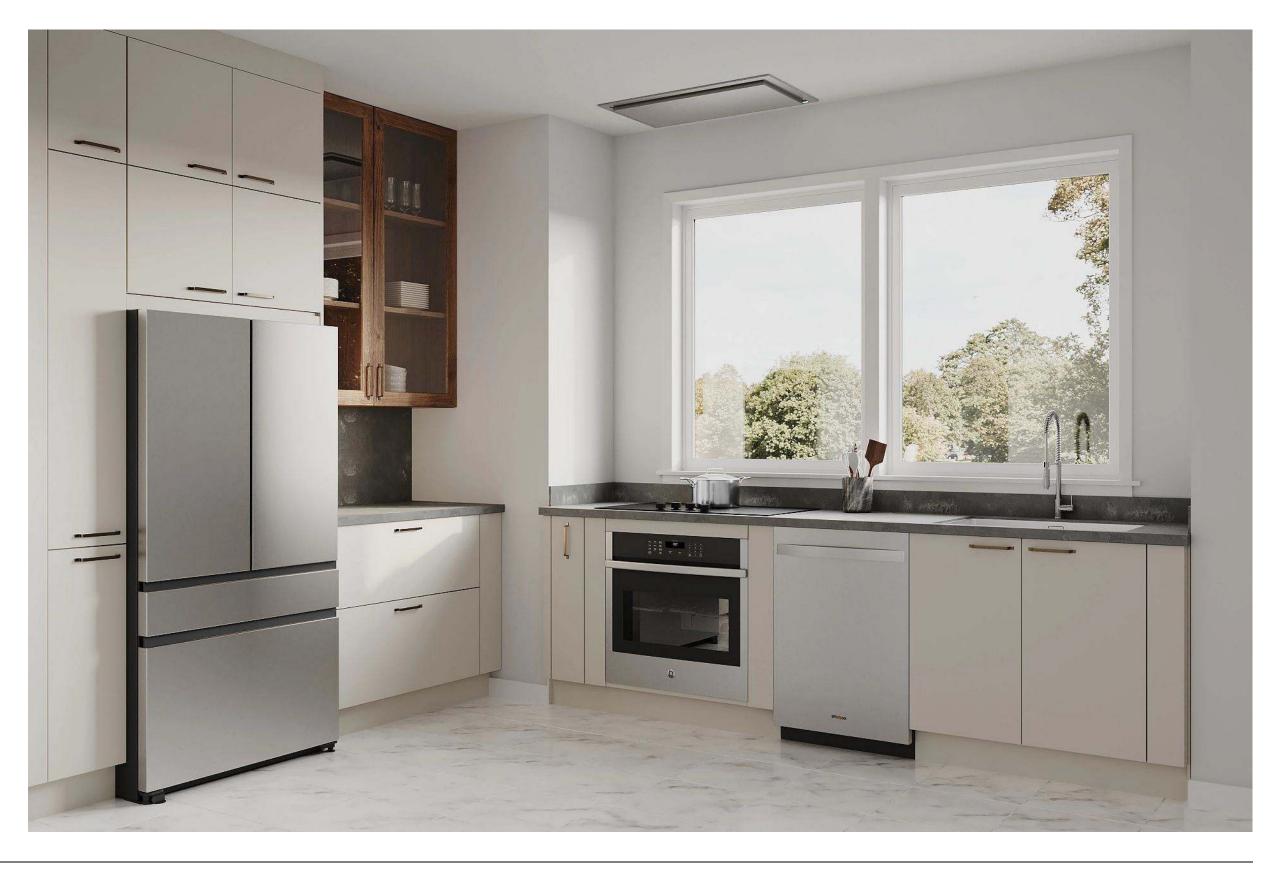

### Light

Softer shades with crisp, streamlined accents.

Cashmere, Washington **FORM Cabinets** 

\$36,000

With our premium internal features.

# Minimalist Organic Airy

#### Why this board works?

The kitchen combines simplicity and warmth. White cabinetry and terrazzo floors give it a clean, fresh look, while wooden accents add a touch of natural charm. Large windows invite ample natural light, enhancing the open feel. The blend of modern fixtures and earthy tones creates a pristine yet welcoming space.

Natural Reproduction Cabinet, Havana Oak

Lacquered Laminate Cabinet, Alpine White Ultramatt

Dark

Recessed Handle, Alpine White

Caesarstone Counters, Quartz, Sleek Concrete

Terrazzo Flooring, Sourced by the Remodeler