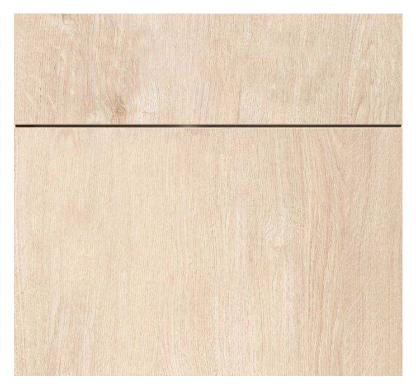

### Light

Softer shades with crisp, streamlined accents.

Cashmere, Washington **FORM Cabinets** 

\$36,000

With our premium internal features.

# Minimalist Organic Airy

#### Why this board works?

The kitchen combines simplicity and warmth. White cabinetry and terrazzo floors give it a clean, fresh look, while wooden accents add a touch of natural charm. Large windows invite ample natural light, enhancing the open feel. The blend of modern fixtures and earthy tones creates a pristine yet welcoming space.

Natural Reproduction Cabinet, Havana Oak

Lacquered Laminate Cabinet, Alpine White Ultramatt

Dark

Recessed Handle, Alpine White

Caesarstone Counters, Quartz, Sleek Concrete

Terrazzo Flooring, Sourced by the Remodeler