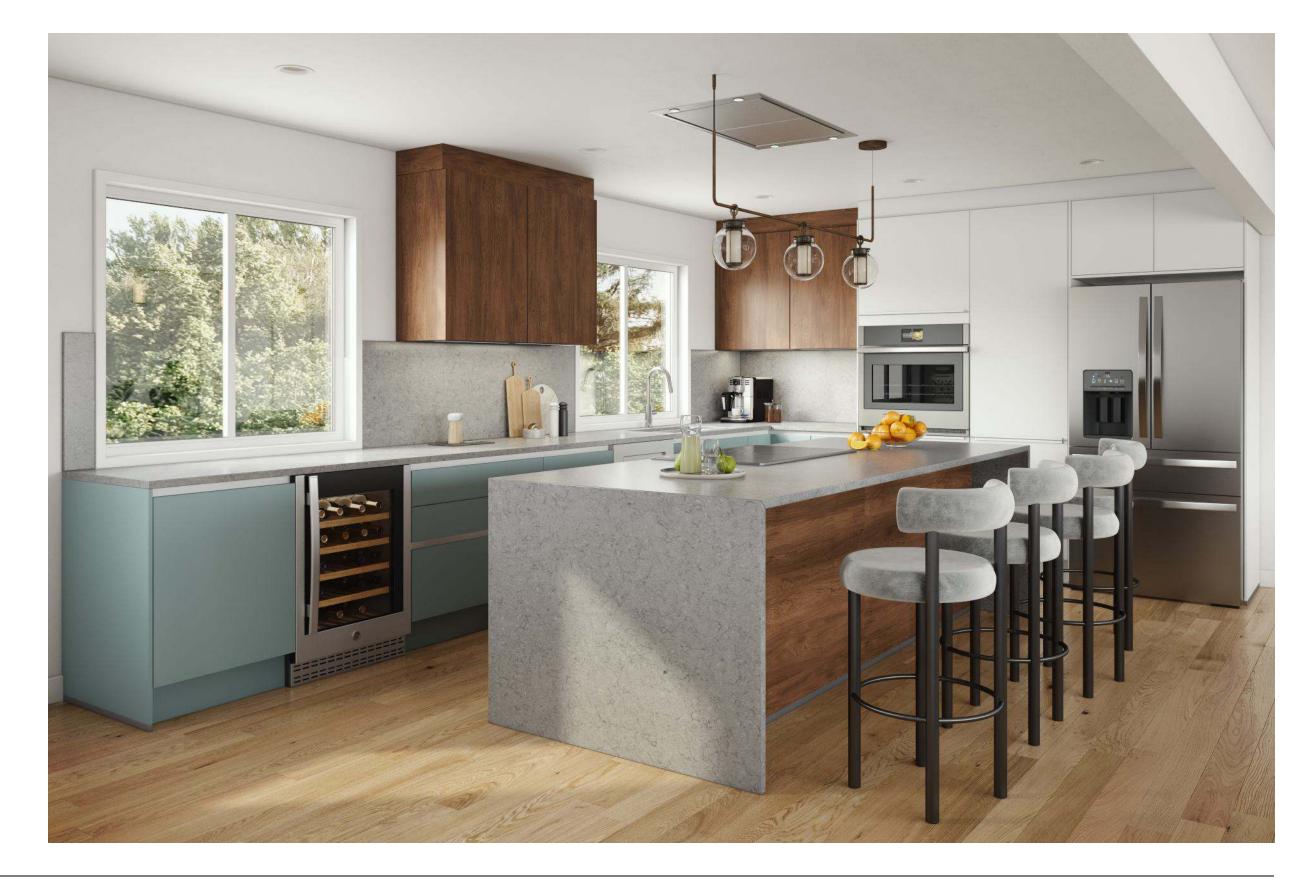

### Light

Softer shades with crisp, streamlined accents.

Cashmere, Washington **FORM Cabinets** 

\$36,000

With our premium internal features.

# Minimalist Organic Airy

#### Why this board works?

The kitchen combines simplicity and warmth. White cabinetry and terrazzo floors give it a clean, fresh look, while wooden accents add a touch of natural charm. Large windows invite ample natural light, enhancing the open feel. The blend of modern fixtures and earthy tones creates a pristine yet welcoming space.

Natural Reproduction Cabinet, Havana Oak

Lacquered Laminate Cabinet, Alpine White Ultramatt

Dark

Recessed Handle, Alpine White

Caesarstone Counters, Quartz, Sleek Concrete

Terrazzo Flooring, Sourced by the Remodeler