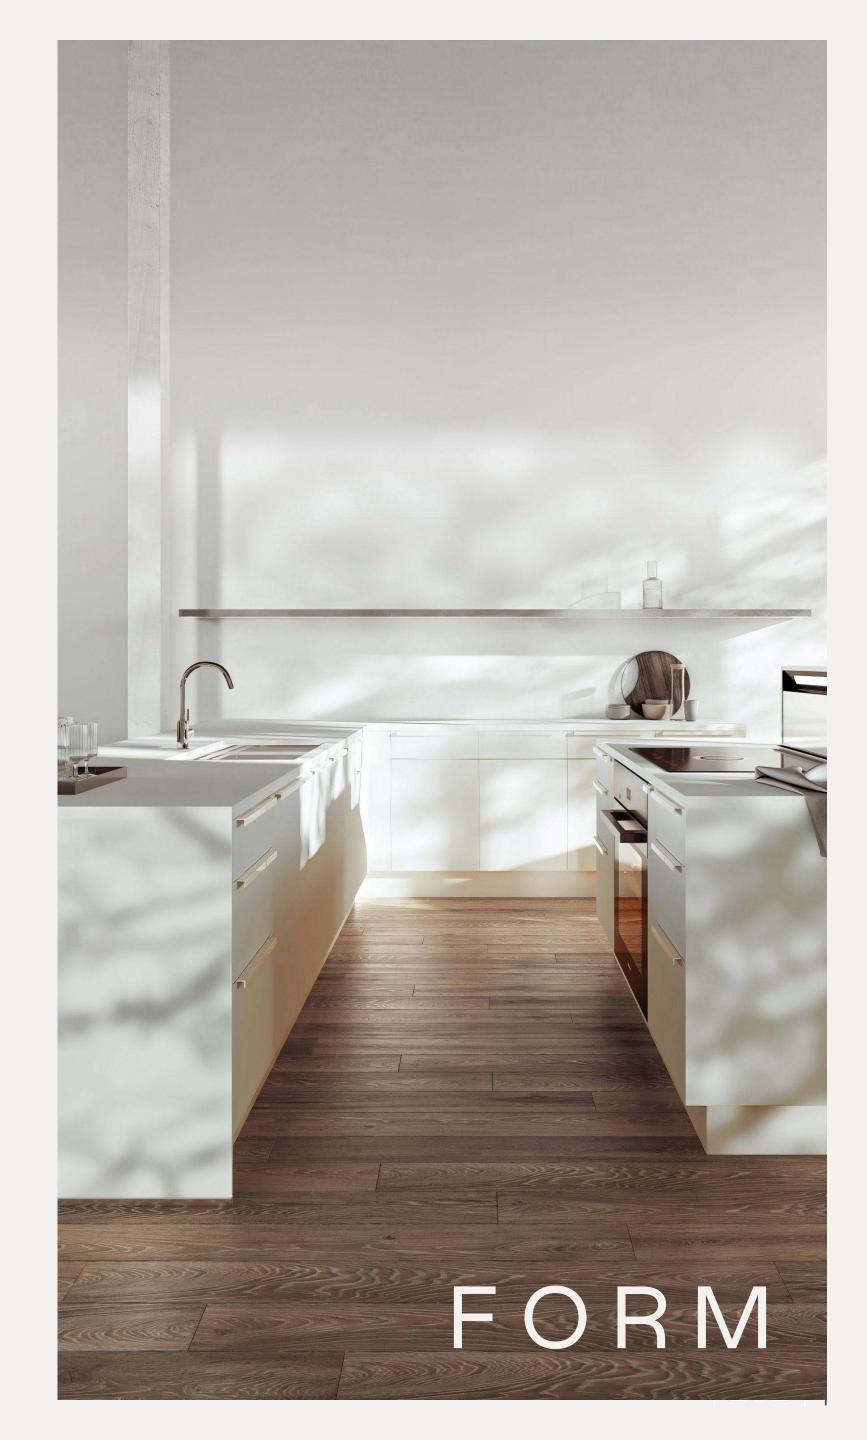

### Light

Softer shades with crisp, streamlined accents.

Cashmere, Washington **FORM Cabinets** 

\$36,000

With our premium internal features.

# Minimalist Organic Airy

#### Why this board works?

The kitchen combines simplicity and warmth. White cabinetry and terrazzo floors give it a clean, fresh look, while wooden accents add a touch of natural charm. Large windows invite ample natural light, enhancing the open feel. The blend of modern fixtures and earthy tones creates a pristine yet welcoming space.

Natural Reproduction Cabinet, Havana Oak

Lacquered Laminate Cabinet, Alpine White Ultramatt

Dark

Recessed Handle, Alpine White

Caesarstone Counters, Quartz, Sleek Concrete

Terrazzo Flooring, Sourced by the Remodeler

Try Bassam Fellows Stool, Tractor

FORM

**Kitchens** 

Light

Wood

Color

Features

Bathrooms