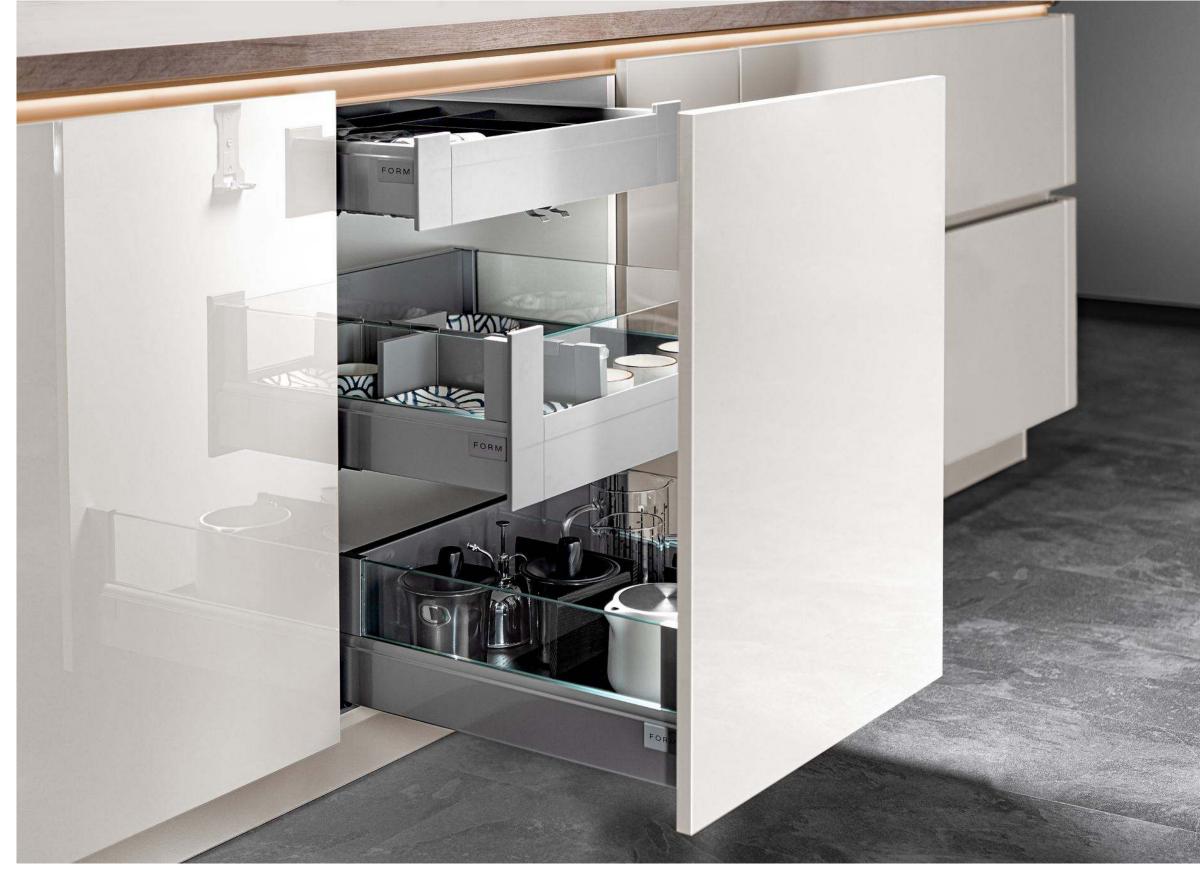

y

Play

# Features and Lighting

Storage and lighting innovations for a modern kitchen style.



Nero Oak reproduction. Handleless fronts.

**Features and Lighting** 

Striking glass climbers, recessed lighting, and robust Nero Oak reproduction cabinets, create a highly functional and visually stunning space.



Feature Glass climber door.



Lighting Recessed handle lighting.



**Features** Slatted aluminum toe kick for venting.

**Features** Floor panel protector caps.

Storage Drawers with glass sides.

Lighting

Interior drawer lighting.

\_\_\_\_

Sand High-gloss lacquered laminate.
Handleless fronts.

#### **Features and Lighting**

Gloss fronts, elegant recessed lighting, and functional interiors paired with black ash organizers create a sophisticated, streamlined kitchen space.





Storage
Interior drawers with glass sides and front.



Storage
Waste collector pull-out.



Insert
Black ash
wood interior.



Adjustable organizer.

Walnut reproduction.
Flat-fronts with handles.

### **Features and Lighting**

A minimalist Pole Shelving System, indirect lighting, and floating cabinets bring a modern, airy feel to this kitchen.



Shelving

Pole system.

Lighting

Backlit pole lighting.





Shelving
Backdrop organizers.





Shelving
Open and closed
'flap' shelving.

Alpine White lacquered laminate. Handleless fronts.

#### Features and Lighting

Sleek pantry pull-outs, under-cabinet lighting, and functional utensil rails bring a clean, modern touch to this kitchen.



Storage Tall pantry pull-out.



Lighting Manila under cabinet lighting.

Hanging rail for utensil