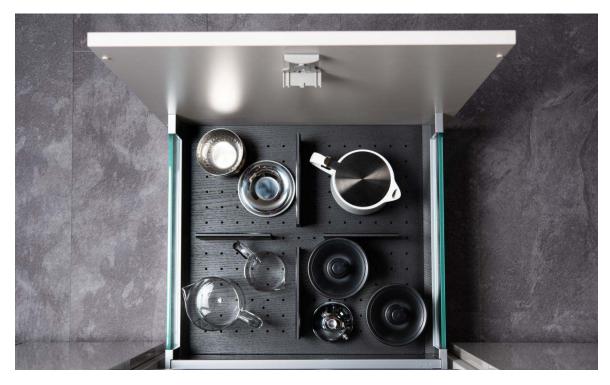

### Light

Softer shades with crisp, streamlined accents.

Cashmere, Washington **FORM Cabinets** 

\$36,000

With our premium internal features.

# Minimalist Organic Airy

#### Why this board works?

The kitchen combines simplicity and warmth. White cabinetry and terrazzo floors give it a clean, fresh look, while wooden accents add a touch of natural charm. Large windows invite ample natural light, enhancing the open feel. The blend of modern fixtures and earthy tones creates a pristine yet welcoming space.

Natural Reproduction Cabinet, Havana Oak

Lacquered Laminate Cabinet, Alpine White Ultramatt

Dark

Recessed Handle, Alpine White

Caesarstone Counters, Quartz, Sleek Concrete

Terrazzo Flooring, Sourced by the Remodeler

Try Bassam Fellows Stool, Tractor

FORM

**Kitchens** 

Light

Wood

Color

Features

Bathrooms