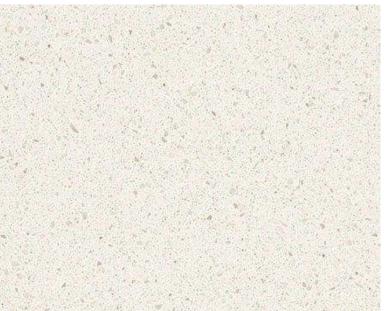

Natural Reproduction Cabinet, Havana Oak

Lacquered Laminate Cabinet, Alpine White Ultramatt

Dark

Recessed Handle, Alpine White

Caesarstone Counters, Quartz, Sleek Concrete

Terrazzo Flooring, Sourced by the Remodeler