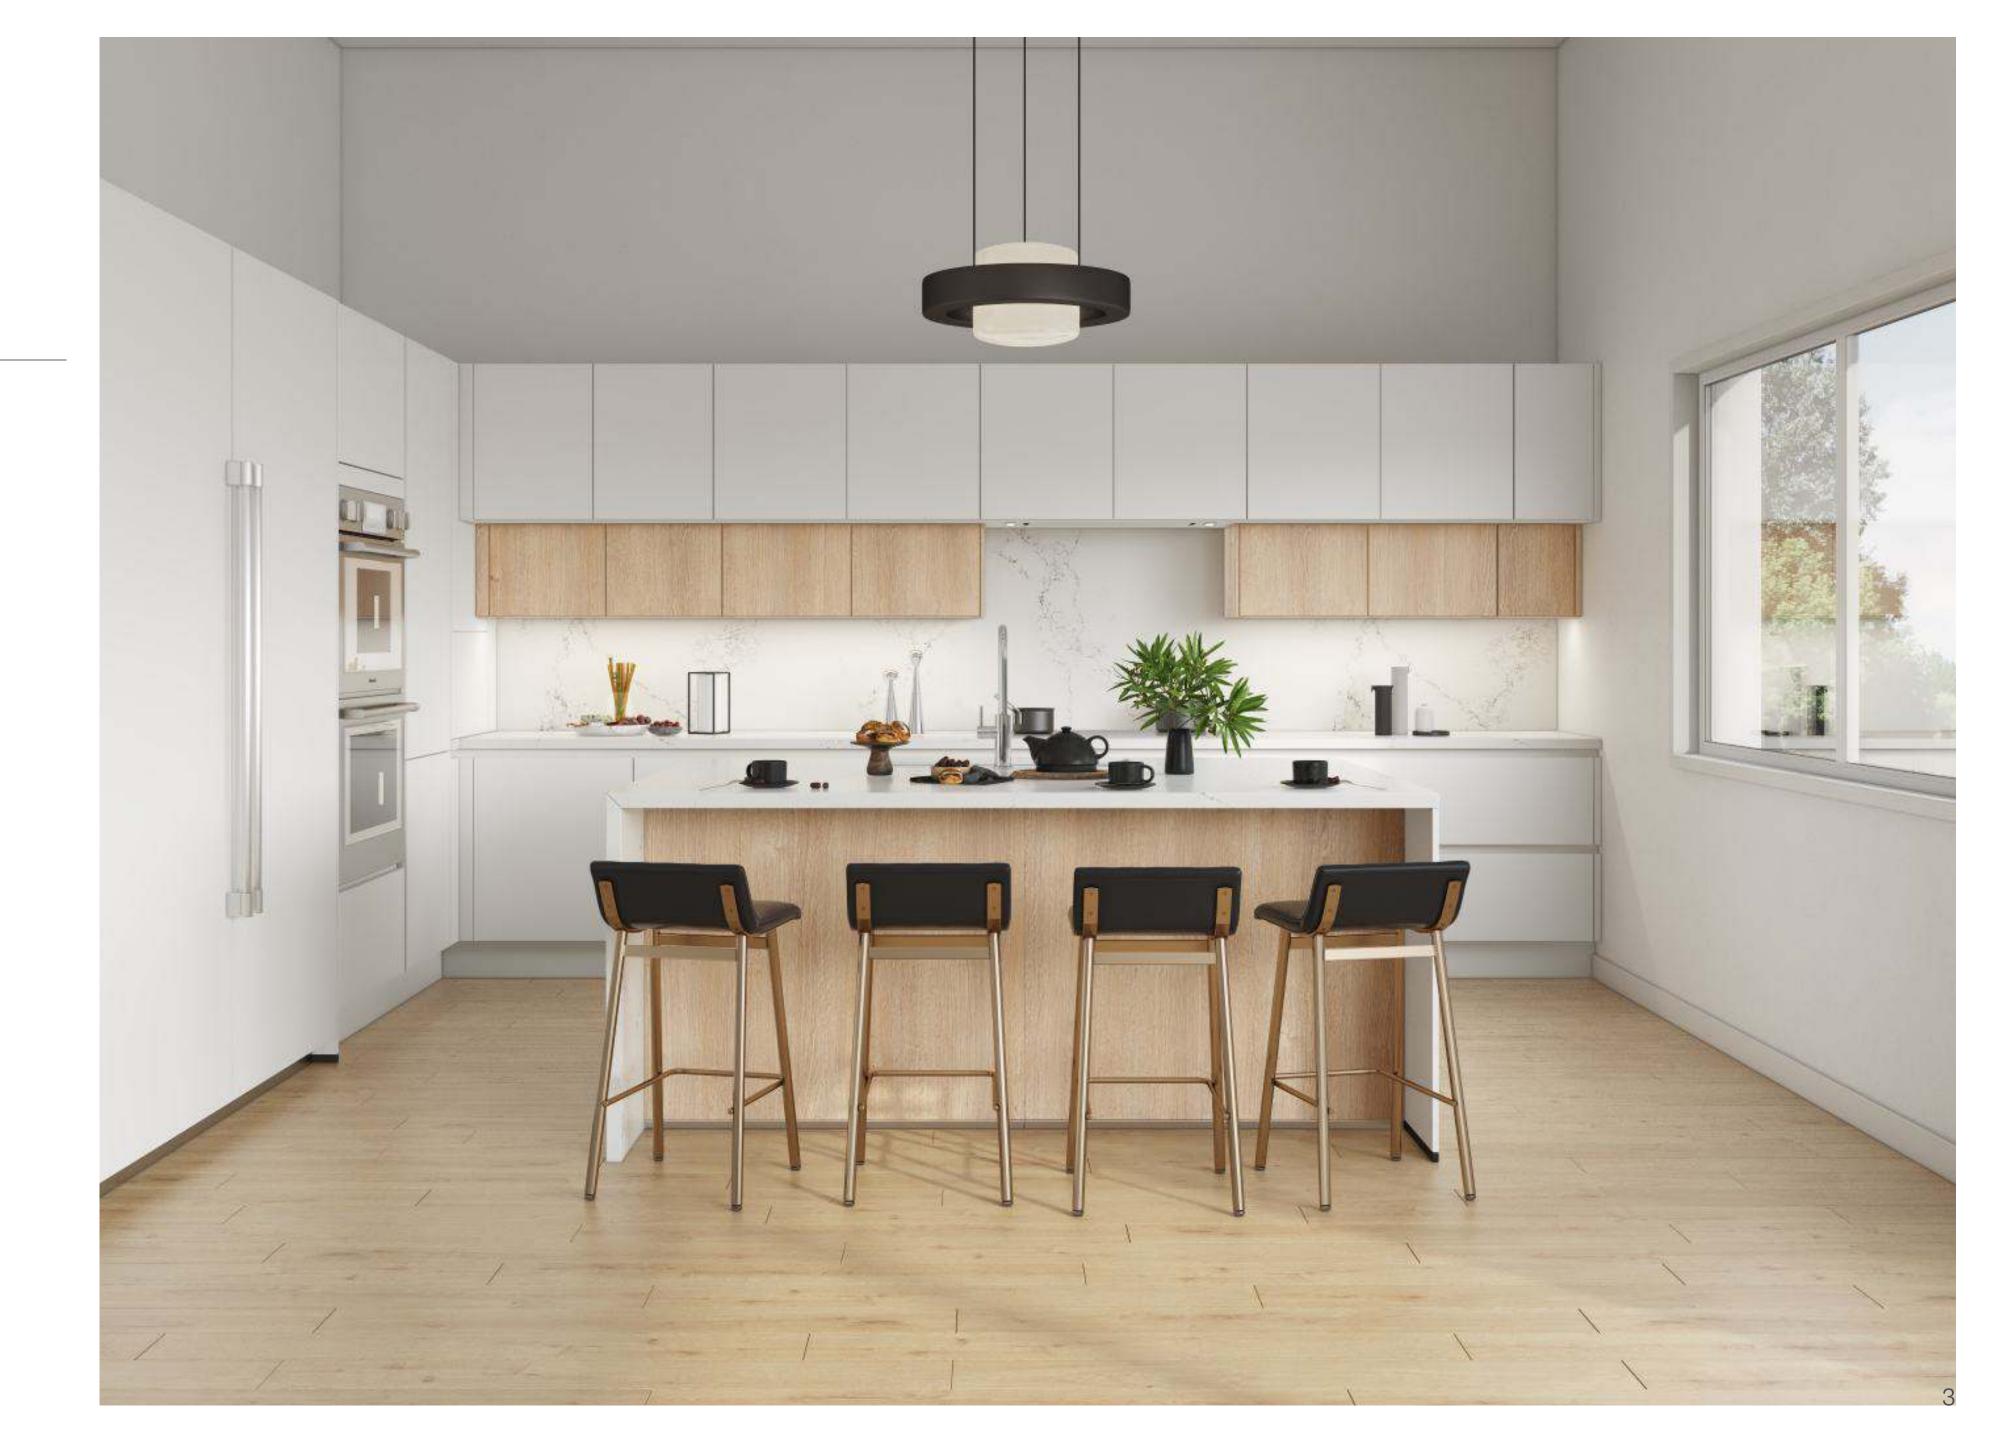

Kitchens.

Extra Rooms.

| Light                  | 3   | Bathrooms   | 119 |
|------------------------|-----|-------------|-----|
| Dark                   | 35  | Islands     | 130 |
| Wood                   | 55  | Pantries    | 136 |
| Color                  | 86  | Bars        | 140 |
|                        |     | Media Rooms | 147 |
|                        |     | Laundry     | 154 |
|                        |     | Closets     | 158 |
|                        |     | Mud Rooms   | 166 |
| Features and Lighting. | 107 |             |     |

Also featuring elements from our brand marketplace.

(caesarstone)