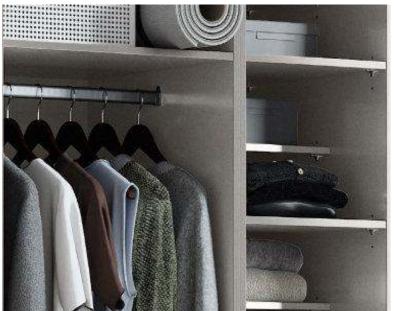

eds storing.













Finish

Lacquered laminate cabinet, Stone grey supermatt.

Features

Metal pullouts with grey glass front.

Wardrobe hanging rails.

Features

Try backdrop paint, Morning Ritual.

Try Fredericia Armchair, The Hunting Chair.

Floor

Try Stuga flooring,

Closets

FORM

Kitchens

Light

Dark

Wood

Color

Features

Bathrooms

Islands

**Pantries** 

Bars

Media Rooms Laundry

Astrid.

San Francisco, California FORM Cabinets

\$12,000

#### Modern Sleek Organized

Why this board works?

A dramatic, streamlined closet offsets the items on display and provides a strong anchor-point for the main wall of the bedroom.





Finish

Lacquered laminate cabinet, slate grey supermatt.



Handles

Bar handle, slate grey.



Features

Tie and belt rack, trouser rack with shelf.



Features

Wardrobe hanging rails.



Paint

Try backdrop paint, West Coast Ghost.



Floor

Try Stuga flooring, Drift.

Renton, Washington **FORM Cabinets** 

\$12,000

# Accessible Organic Refined

Why this board works?

An exercise in closet-restraint, with open shelving and rails providing a backdrop for artfully displayed clothing and concealed drawers for smaller items.







Natural reproduction cabinet, Oak Montreal.



Handles

Bar Handle. Black



Features

Pole Mounted System.
With wardrobe hanging rails.



Features

Floating pullout storage



Paint

Try backdrop paint, Morning Ritual.



Floor

Try Stuga flooring. Moonlight.

Dallas, Texas

FORM Cabinets

\$12,000

## Tonal Light Airy

Why this board works?

Minimalist style with clean white doors, contrasting neatly with t