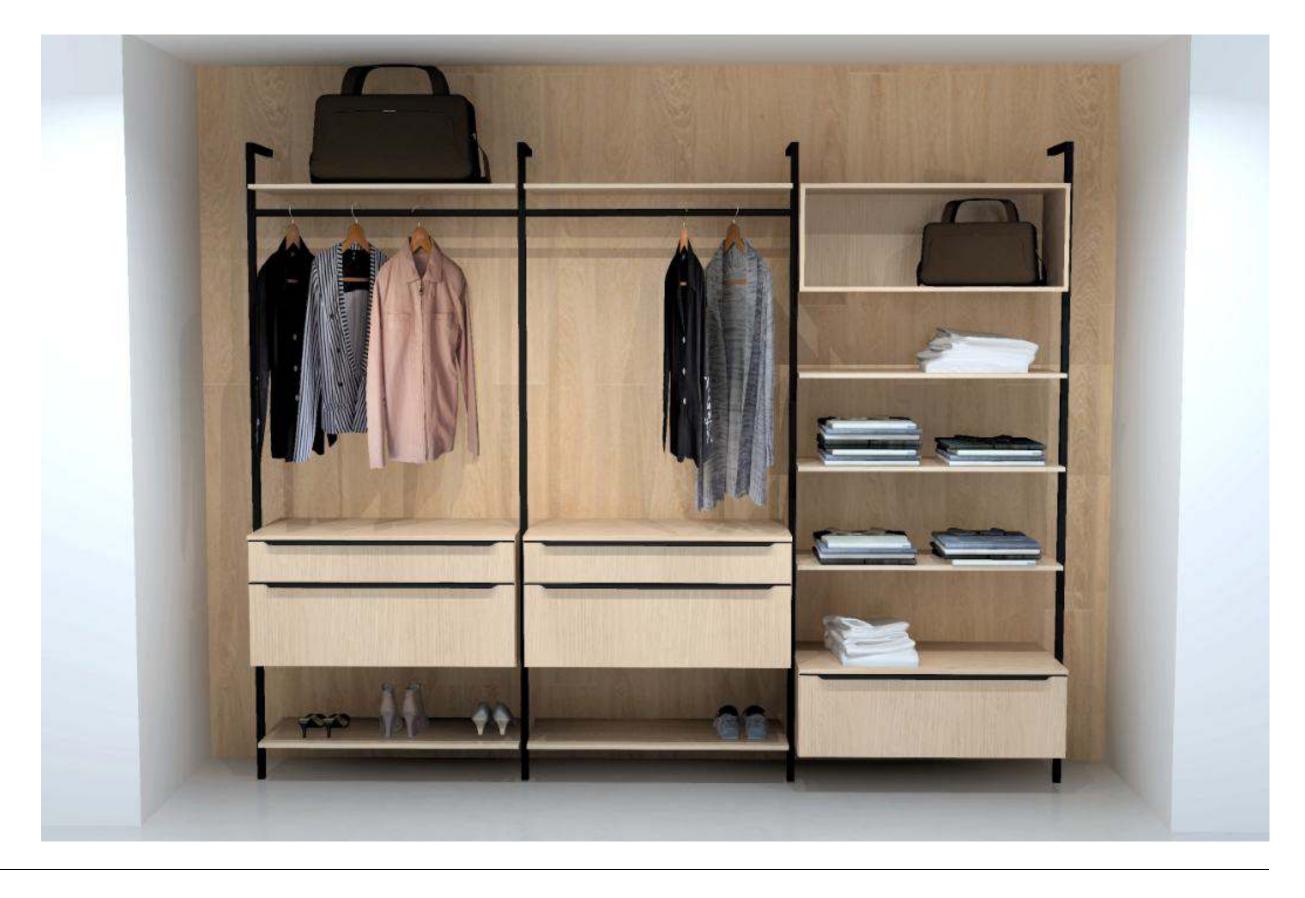

Media Rooms Laundry

Astrid.

San Francisco, California FORM Cabinets

\$12,000

#### Modern Sleek Organized

Why this board works?

A dramatic, streamlined closet offsets the items on display and provides a strong anchor-point for the main wall of the bedroom.





Finish

Lacquered laminate cabinet, slate grey supermatt.



Handles

Bar handle, slate grey.



Features

Tie and belt rack, trouser rack with shelf.



Features

Wardrobe hanging rails.



Paint

Try backdrop paint, West Coast Ghost.



Floor

Try Stuga flooring, Drift.

Renton, Washington **FORM Cabinets** 

\$12,000

# Accessible Organic Refined

Why this board works?

An exercise in closet-restraint, with open shelving and rails providing a backdrop for artfully displayed clothing and concealed drawers for smaller items.







Natural reproduction cabinet, Oak Montreal.



Handles

Bar Handle. Black



Features

Pole Mounted System.
With wardrobe hanging rails.



Features

Floating pullout storage



Paint

Try backdrop paint, Morning Ritual.



Floor

Try Stuga flooring. Moonlight.

Dallas, Texas

FORM Cabinets

\$12,000

## Tonal Light Airy

Why this board works?

Minimalist style with clean white doors, contrasting neatly with the gray interior. Silver handles add a contemporary touch, complementing the cool gray wall in a harmonious design palette.





Lacquered laminate Cabinet, Alpine White Ultramatt



Handles

Handle, Stainless Steel



Finish

Lacquered laminate Cabinet, Slate Grey Supermatt



Features

Wardrobe hanging rails.



Paint

Try Backdrop Paint, Novelty Wave



Try Stuga Flooring, Mo