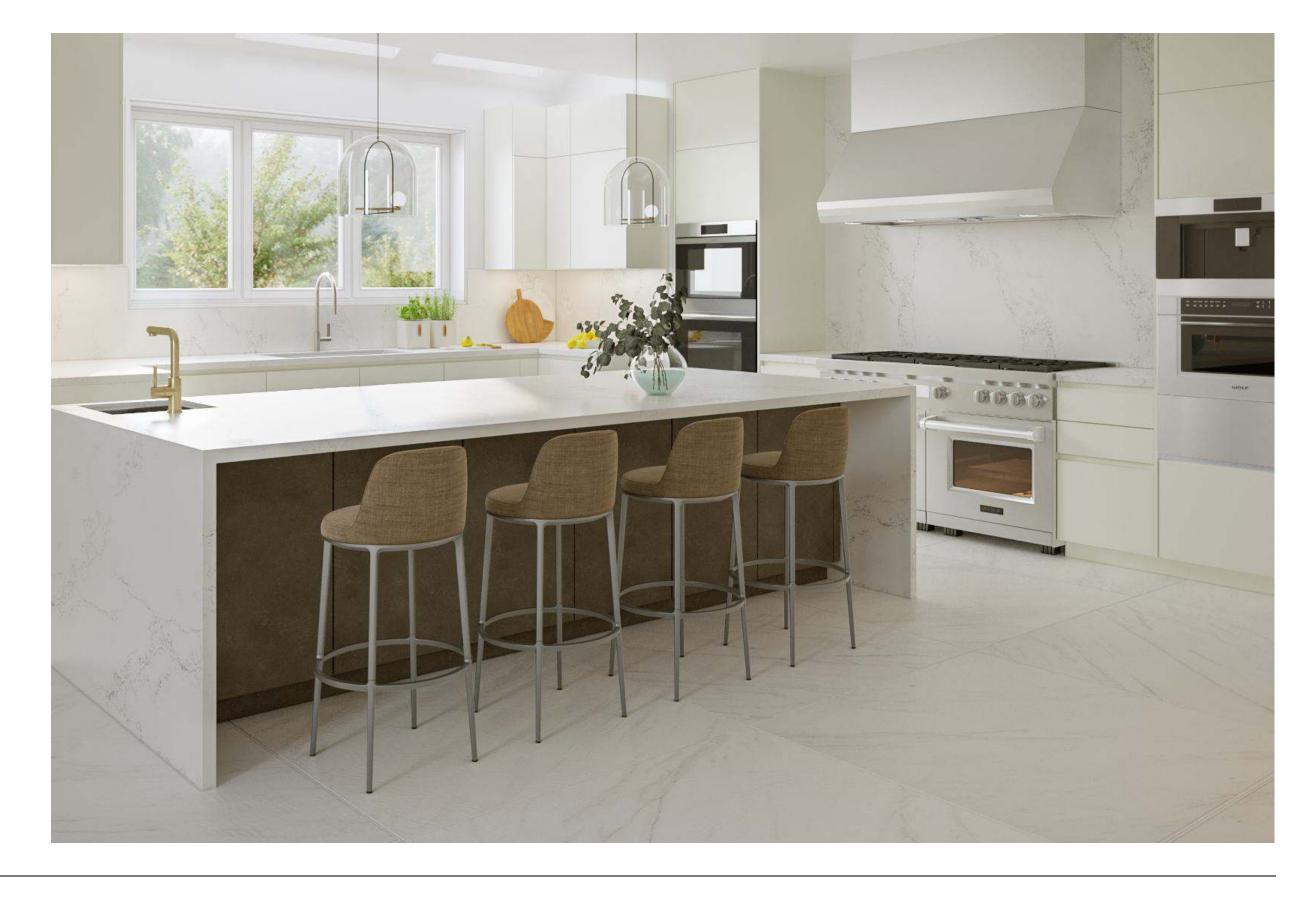

# Minimalist Organic Airy

#### Why this board works?

The kitchen combines simplicity and warmth. White cabinetry and terrazzo floors give it a clean, fresh look, while wooden accents add a touch of natural charm. Large windows invite ample natural light, enhancing the open feel. The blend of modern fixtures and earthy tones creates a pristine yet welcoming space.

Natural Reproduction Cabinet, Havana Oak

Lacquered Laminate Cabinet, Alpine White Ultramatt

Dark

Recessed Handle, Alpine White

Caesarstone Counters, Quartz, Sleek Concrete

Terrazzo Flooring, Sourced by the Remodeler

Try Bassam Fellows Stool, Tractor

FORM

**Kitchens** 

Light

Wood

Color

Features

Bathrooms