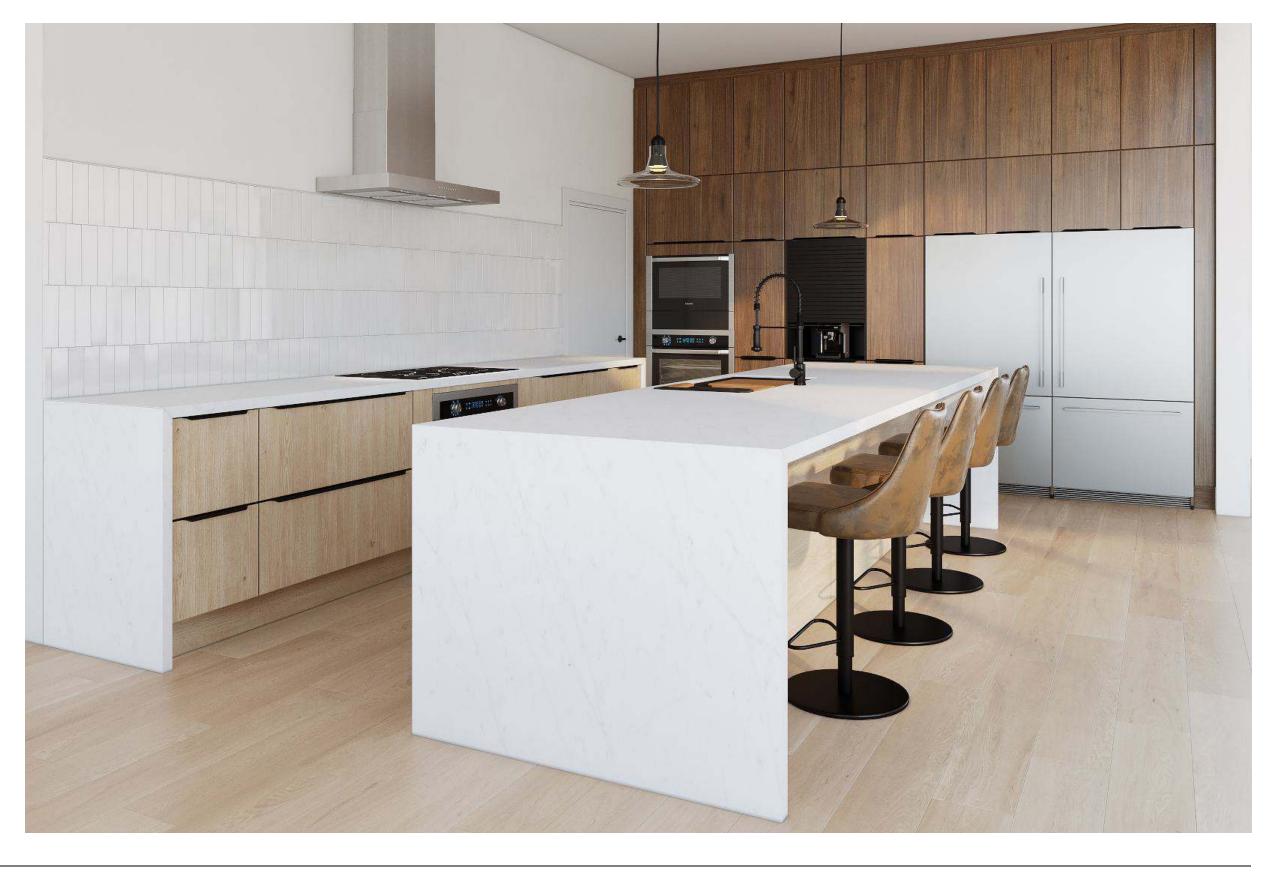

#### Why this board works?

The kitchen combines simplicity and warmth. White cabinetry and terrazzo floors give it a clean, fresh look, while wooden accents add a touch of natural charm. Large windows invite ample natural light, enhancing the open feel. The blend of modern fixtures and earthy tones creates a pristine yet welcoming space.

Natural Reproduction Cabinet, Havana Oak

Lacquered Laminate Cabinet, Alpine White Ultramatt

Dark

Recessed Handle, Alpine White

Caesarstone Counters, Quartz, Sleek Concrete

Terrazzo Flooring, Sourced by the Remodeler

Try Bassam Fellows Stool, Tractor

FORM

**Kitchens** 

Light

Wood

Color

Features

Bathrooms