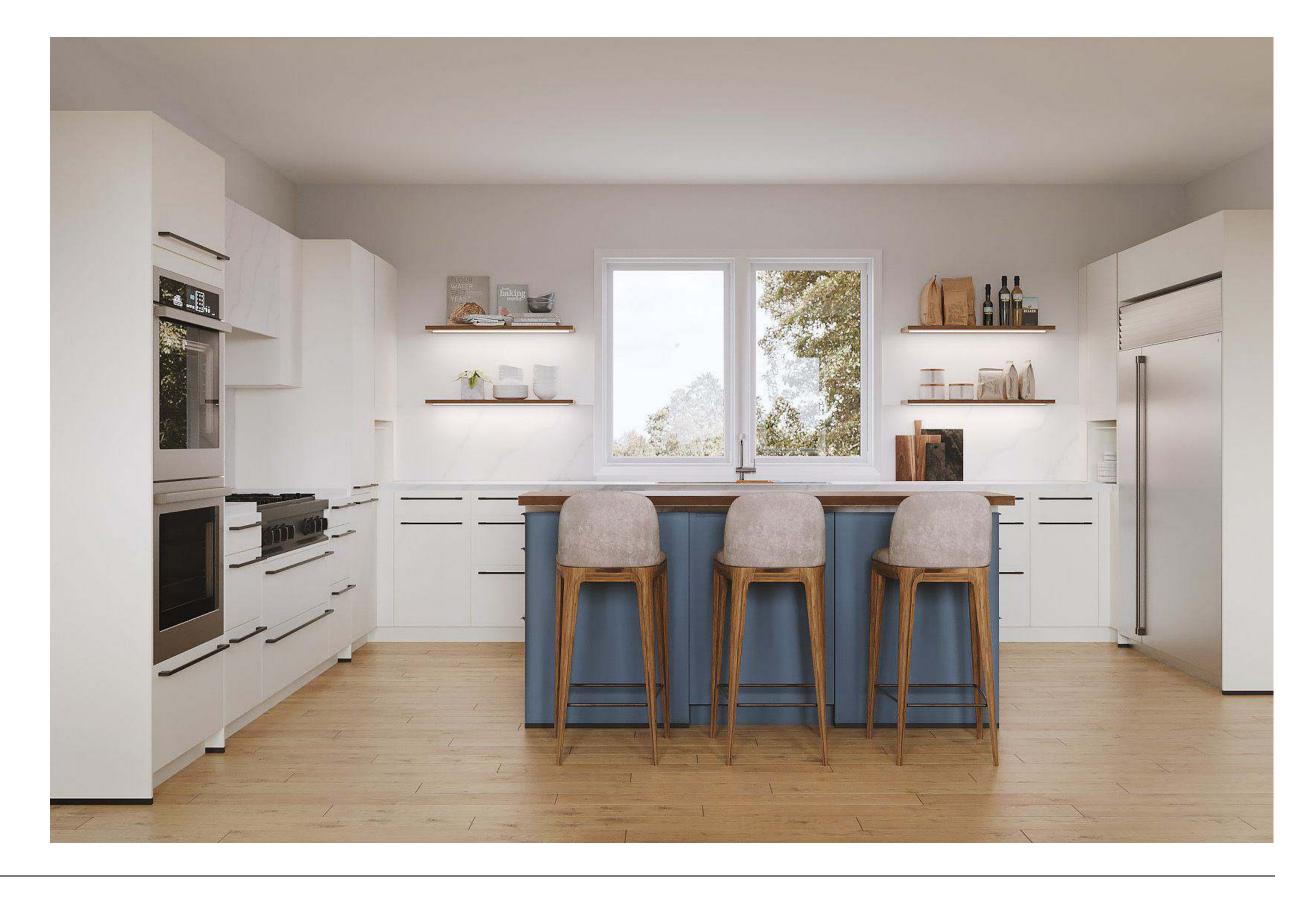

splash and classic black and white floor tiles add textural elegance to the design.





Shaker Lacquered laminate, Cabinet, Fjord Blue



Shaker Lacquered laminate, Cabinet, White



Metal Handle, Stainless Steel



Try Caesarstone Counters, Quartz, White Attica



Try Fireclay Tile, Mini Star & Cross



Try RH Pendant,

Closets

FORM

Kitchens

Light

Dark

Wood

Color

Features

Bathrooms

Islands

**Pantries** 

Bars

Media Rooms

Laundry

Cabrette

Nashville, Tennessee **FORM Cabinets** 

\$57,000

With our premium internal features.

# Breezy Crisp Calm

Why this board works?

This modern kitchen showcases timeless style with crisp white cabinets and sleek handles, contrasted by a bold navy blue island. Warm wooden stools soften the space, adding a cozy touch to the overall design.





Lacquered Laminate Cabinet, Fjord Blue Ultramatt



Lacquered laminate Cabinet, Alpine White Ultramatt



Rail Handles, Black



Caesarstone Counters, Quartz Statuario Nuvo



Try Stuga Flooring, Forest. European White Oak



Try Furman Stool,

FORM

Kitchens

Light

Dark

Wood

Color

Features

Bathrooms

Islands

**Pantries** 

Bars

Media Rooms

Laundry

Play

# Features and Lighting

Storage and lighting innovations for a modern kitchen style.



Nero Oak reproduction. Handleless fronts.

**Features and Lighting** 

Striking glass climbers, recessed lighting, and robust Nero Oak reproduction cabinets, create a highly functional and visually stunning space.



Feature Glass climber door.



Lighting Recessed handle lighting.



**Features** Slatted aluminum toe kick for venting.

**