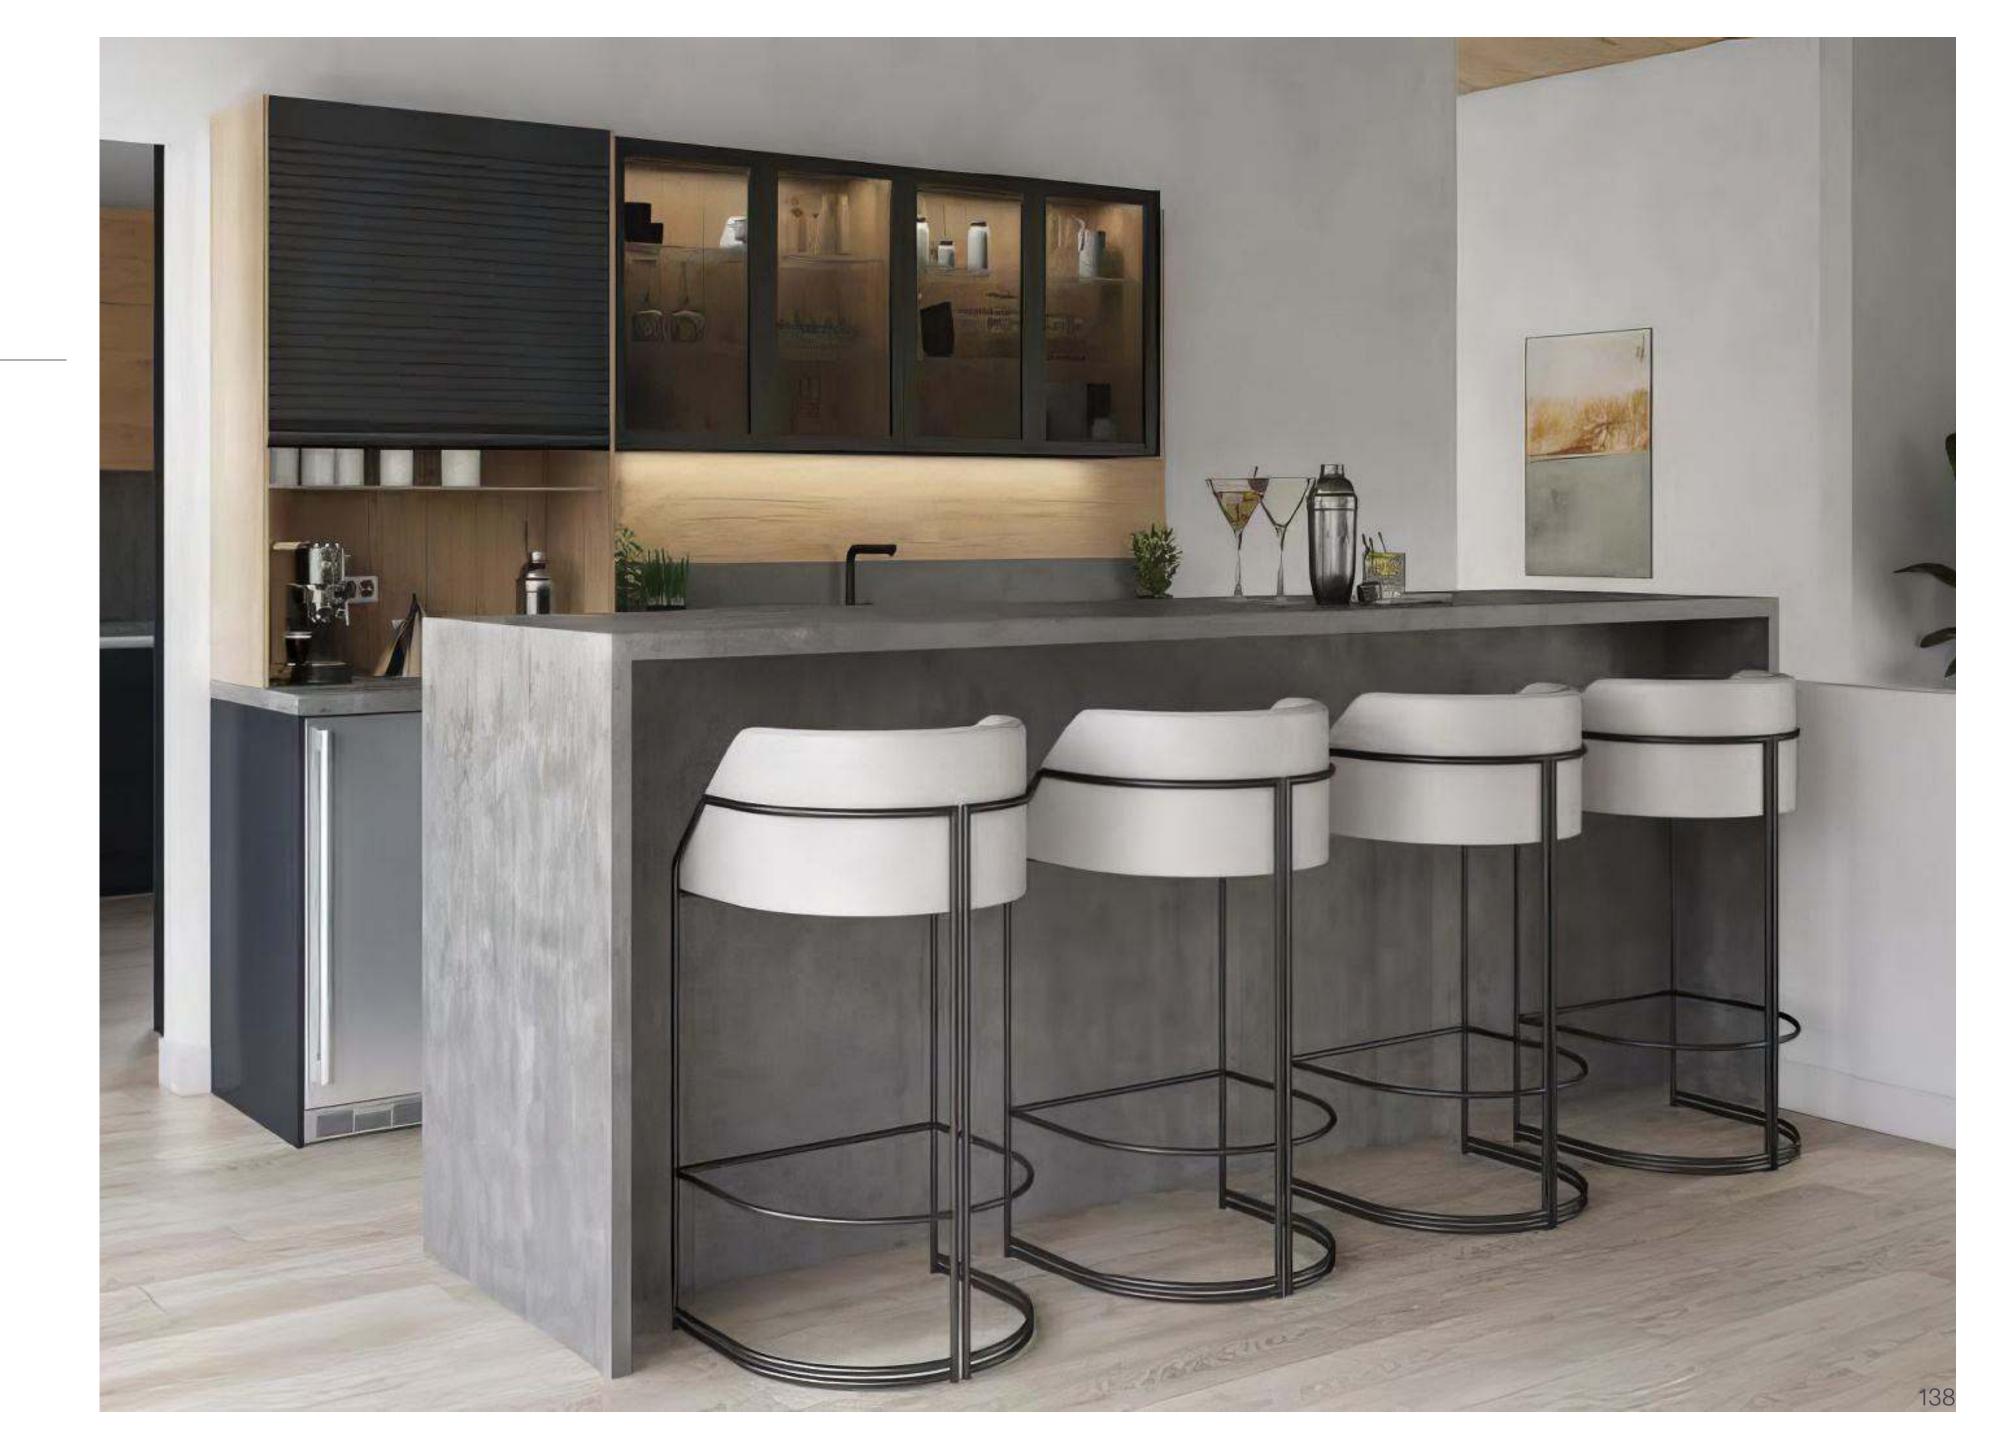

# Minimalist Organic Airy

#### Why this board works?

The kitchen combines simplicity and warmth. White cabinetry and terrazzo floors give it a clean, fresh look, while wooden accents add a touch of natural charm. Large windows invite ample natural light, enhancing the open feel. The blend of modern fixtures and earthy tones creates a pristine yet welcoming space.

Natural Reproduction Cabinet, Havana Oak

Lacquered Laminate Cabinet, Alpine White Ultramatt

Dark

Recessed Handle, Alpine White

Caesarstone Counters, Quartz, Sleek Concrete

Terrazzo Flooring, Sourced by the Remodeler

Try Bassam Fellows Stool, Tractor

FORM

**Kitchens** 

Light

Wood

Color

Features

Bathrooms