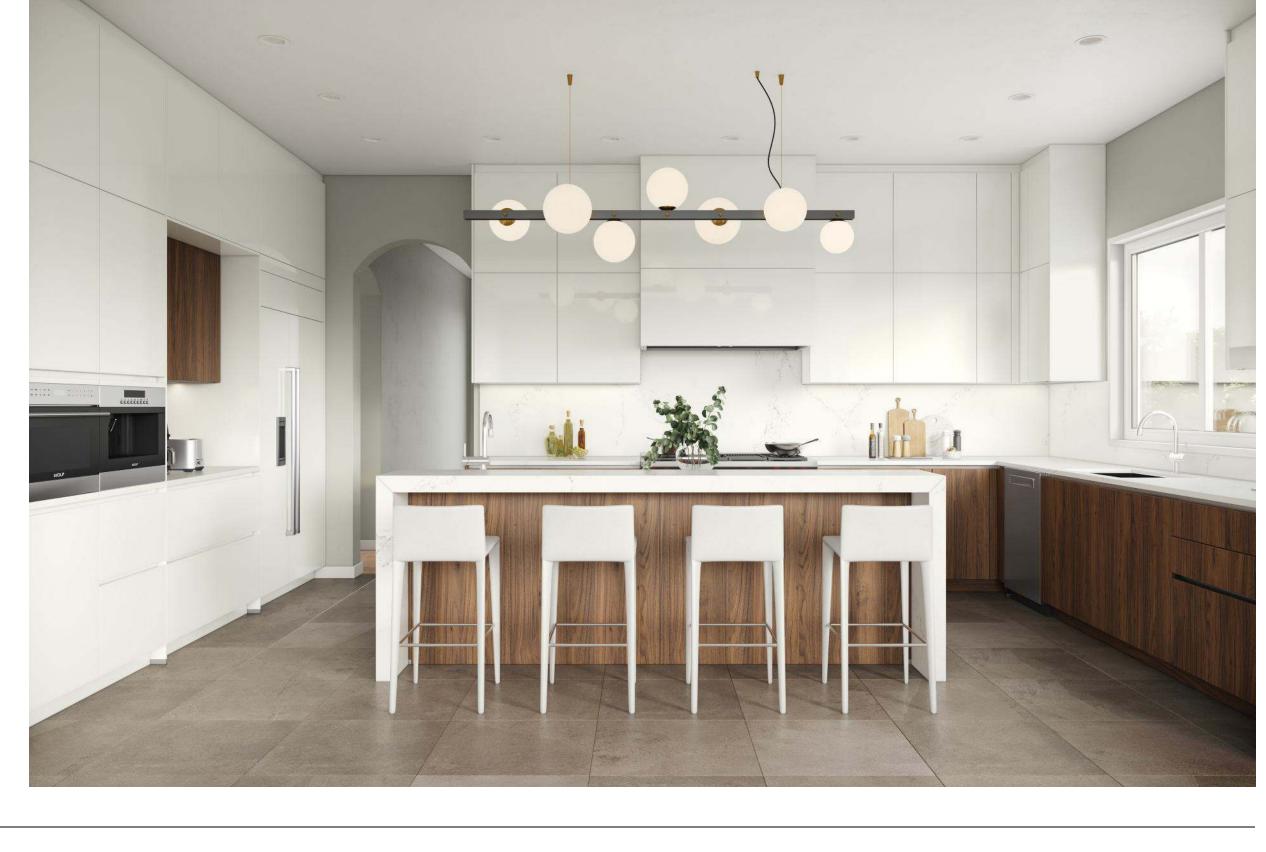

# Minimalist Organic Airy

#### Why this board works?

The kitchen combines simplicity and warmth. White cabinetry and terrazzo floors give it a clean, fresh look, while wooden accents add a touch of natural charm. Large windows invite ample natural light, enhancing the open feel. The blend of modern fixtures and earthy tones creates a pristine yet welcoming space.

Natural Reproduction Cabinet, Havana Oak

Lacquered Laminate Cabinet, Alpine White Ultramatt

Dark

Recessed Handle, Alpine White

Caesarstone Counters, Quartz, Sleek Concrete

Terrazzo Flooring, Sourced by the Remodeler

Try Bassam Fellows Stool, Tractor

FORM

**Kitchens** 

Light

Wood

Color

Features

Bathrooms