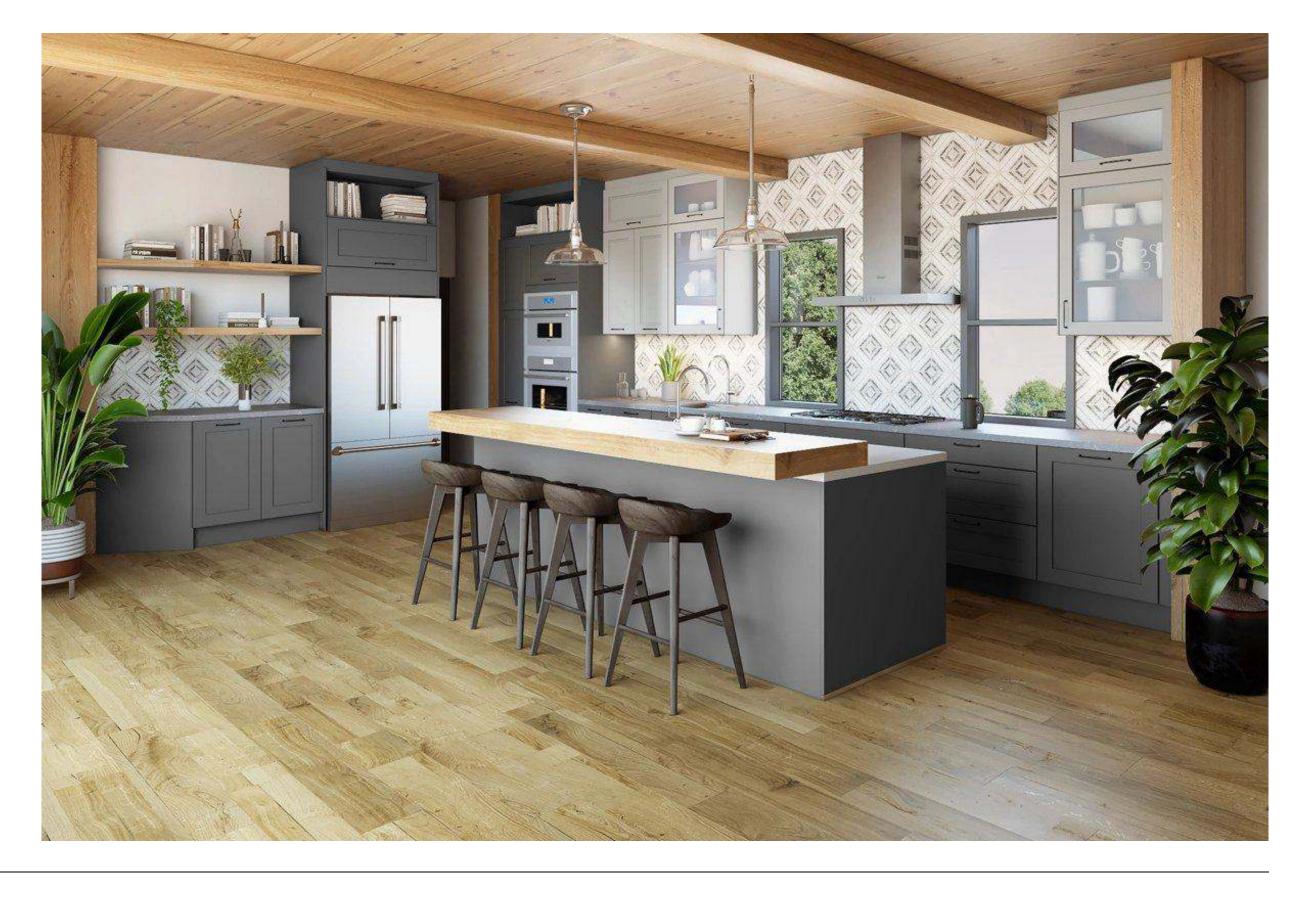

## Textured Neutral Elegant

#### Why this board works?

This kitchen exudes a serene, contemporary vibe with its sleek finishes, textural elegance and open shelving. The flat-front cabinetry, in a soft dark grey, boasts clean, minimal lines. The strong countertops and backsplash inject a luxurious note, and contrasting with the subdued foundational cabinets below.

Lacquered Laminate Cabinet, Satin Grey Ultramatt

Bar Handle, Satin Grey

Caesarstone Counters, Quartz, Frozen Terra

Try Stuga Flooring, Ingrid, European White Oak

Try Backdrop Paint, West Coast Ghost

Try Andreu World Stool, Nuez BQ2779