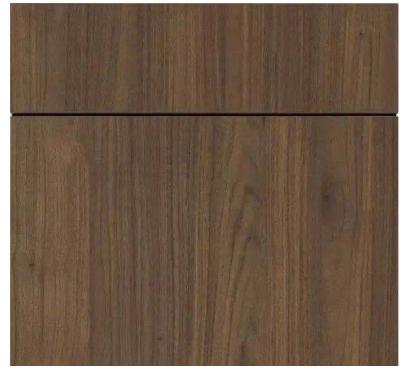

Natural Reproduction Cabinet, Havana Oak

Lacquered Laminate Cabinet, Alpine White Ultramatt

Dark

Recessed Handle, Alpine White

Caesarstone Counters, Quartz, Sleek Concrete

Terrazzo Flooring, Sourced by the Remodeler