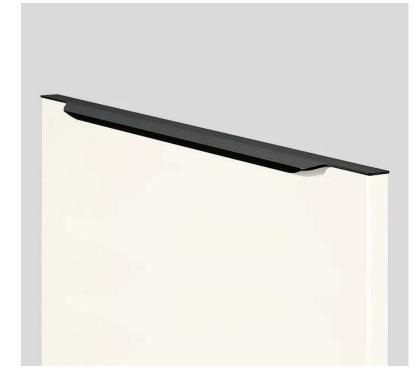

Natural Reproduction Cabinet, Havana Oak

Lacquered Laminate Cabinet, Alpine White Ultramatt

Dark

Recessed Handle, Alpine White

Caesarstone Counters, Quartz, Sleek Concrete

Terrazzo Flooring, Sourced by the Remodeler