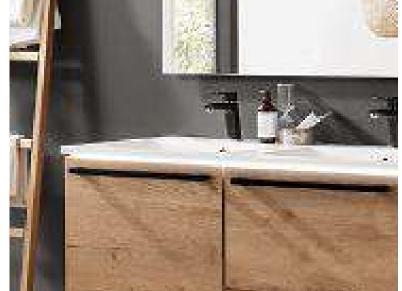

streamlined look.





Finish

Lacquered laminate Cabinet, Alpine White Ultramatt.



Handles

Recessed Handle, Stainless Steel.



Basin

Counter surface hand basin



Features

Vanity unit internal cutout.



Paint

Try Backdrop Paint, After hours.



Floor

Light concrete

San Jose, California

#### **FORM Cabinets**

Vanity bathroom:

\$1,500

Double hand basin: \$500

Sold Separately:

Faucet, mirror with light.

## Bold Textured Warm

#### Why this board works?

This vanity blends rustic oak cabinetry with sleek black hardware and minimalist legs. The natural wood textures contrast beautifully against dark walls, creating a refined, modern aesthetic enhanced by soft lighting and organic accents.





Finish

Natural Reproduction Cabinet, Sierra Oak



Handles

Metal Handle, Black.



Basin

Counter surface double hand basin



Features

Towel rail.



Paint

Try Backdrop Paint, After hours.



Floor

Light concrete.

FORM Features **Pantries** Kitchens Light Dark Wood Color Bathrooms Islands Bars Media Rooms Laundry Closets Mud Rooms 126

San Jose, California

#### **FORM Cabinets**

Vanity bathroom:

\$2,500

Rail with mirror, light and shelves: \$8,700

Surface hand basin: \$500

Sold Separately:

Black faucet, Mirror.

## Textured Neutral Elegant

#### Why this board works?

This sleek vanity showcases minimalist design with a textured stone-look cabinet and matte black accents. The floating structure, illuminated mirror, and practical accessories create a clean, contemporary space with an industrial edge.







Natural stone reproduction, Taupe Grey Basalt.



H