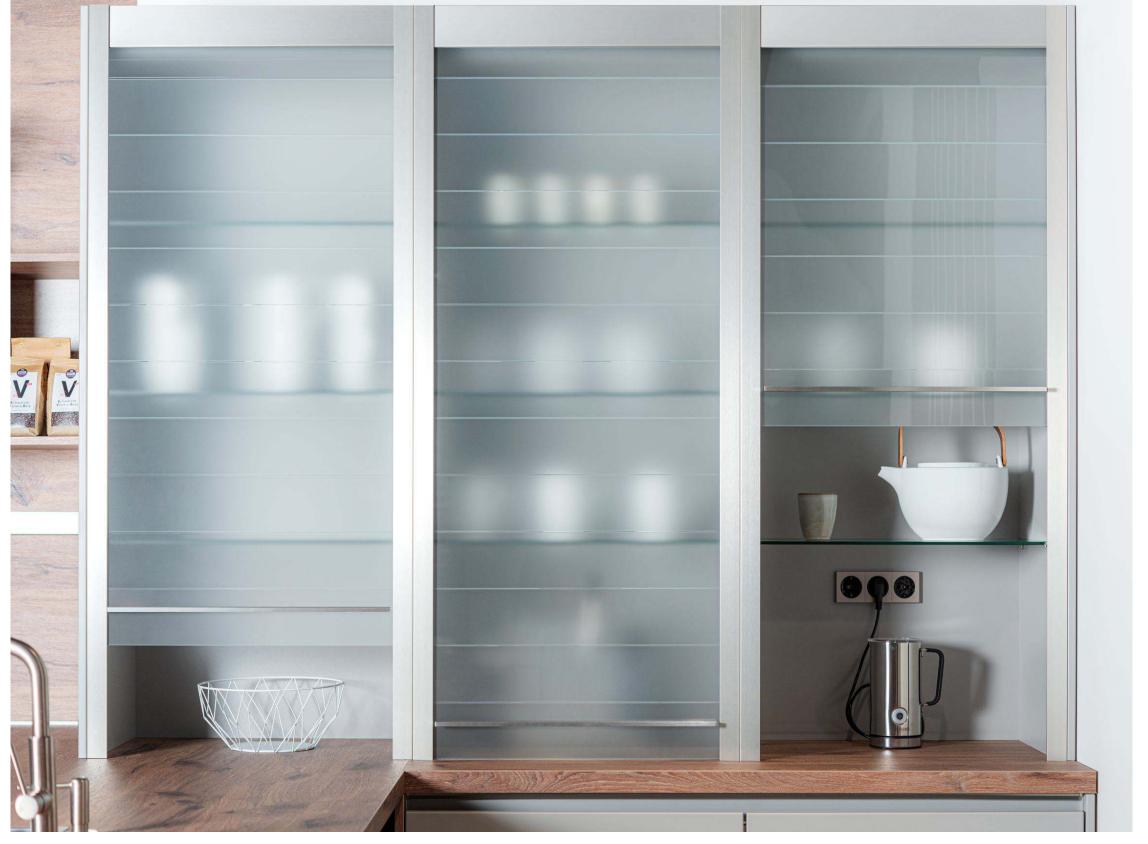

# Minimalist Organic Airy

#### Why this board works?

The kitchen combines simplicity and warmth. White cabinetry and terrazzo floors give it a clean, fresh look, while wooden accents add a touch of natural charm. Large windows invite ample natural light, enhancing the open feel. The blend of modern fixtures and earthy tones creates a pristine yet welcoming space.

Natural Reproduction Cabinet, Havana Oak

Lacquered Laminate Cabinet, Alpine White Ultramatt

Dark

Recessed Handle, Alpine White

Caesarstone Counters, Quartz, Sleek Concrete

Terrazzo Flooring, Sourced by the Remodeler