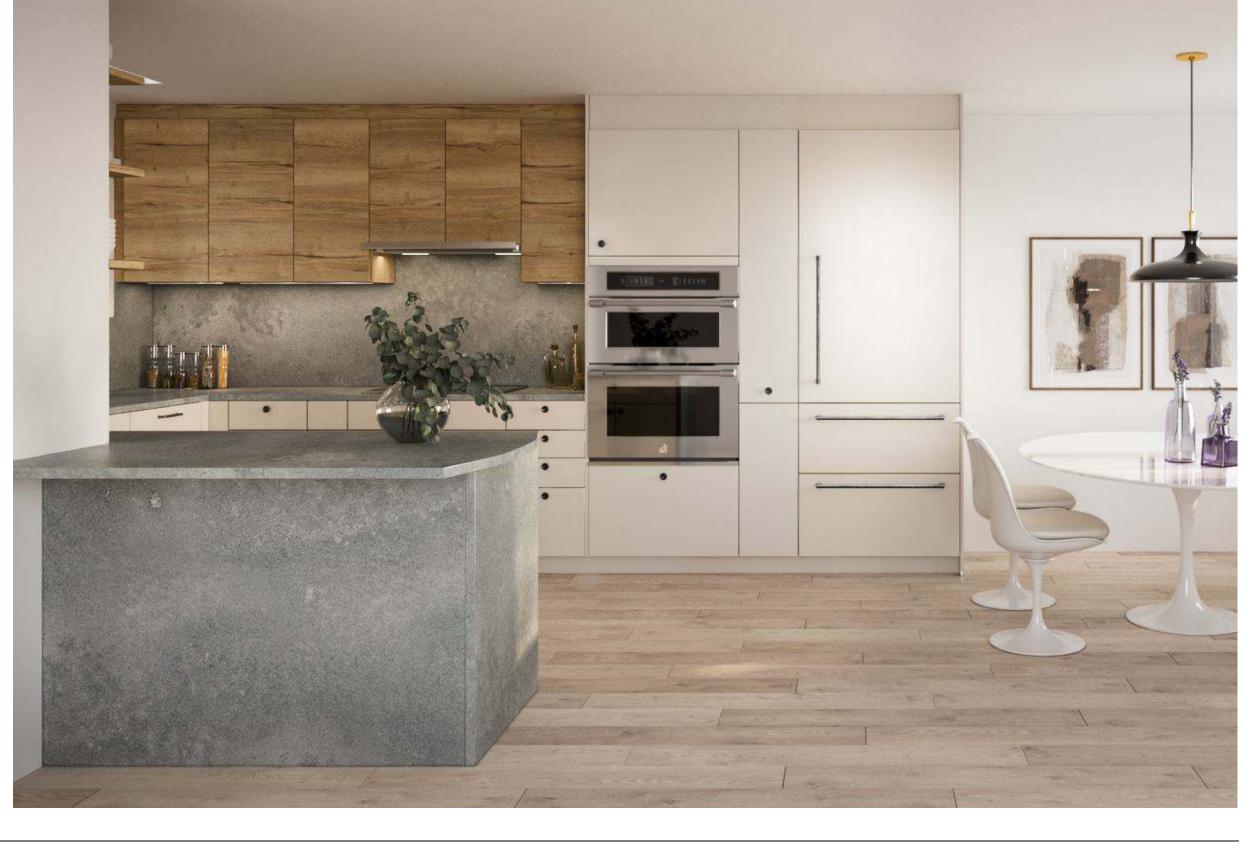

# Minimalist Organic Airy

#### Why this board works?

The kitchen combines simplicity and warmth. White cabinetry and terrazzo floors give it a clean, fresh look, while wooden accents add a touch of natural charm. Large windows invite ample natural light, enhancing the open feel. The blend of modern fixtures and earthy tones creates a pristine yet welcoming space.

Natural Reproduction Cabinet, Havana Oak

Lacquered Laminate Cabinet, Alpine White Ultramatt

Dark

Recessed Handle, Alpine White

Caesarstone Counters, Quartz, Sleek Concrete

Terrazzo Flooring, Sourced by the Remodeler