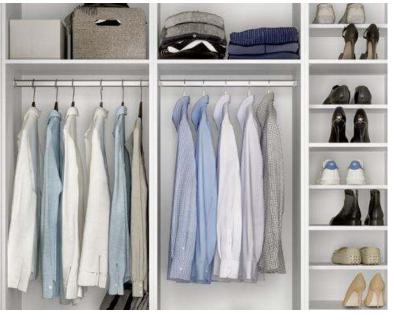

works?

Ideal for a bedroom or study, this combination brings style and ample storage to a room with its streamlined cabinetry and integrated dressing table or desk unit.





Finish

Lacquered laminate cabinet, Stone grey supermatt.



Handles

Bar handle, Stone grey.



Finish

Natural reproduction cabinet, Sanremo oak.



Features

Internal wardrobe hanging rails.



Features

Astrid. Open storage.



Try stuga flooring,

Closets

FORM **Kitchens**  Light

Dark

Wood

Color

Features

Bathrooms

Islands

**Pantries** 

Bars

Media Rooms

Laundry

Salem, New Hampshire FORM Cabinets

\$12,000

#### Spacious Open Bright

Why this board works?

Carefully displayed items make a style statement in an open closet with flexible arrangements available to suit every item that needs storing.













Finish

Lacquered laminate cabinet, Stone grey supermatt.

Features

Metal pullouts with grey glass front.

Wardrobe hanging rails.

Features

Try backdrop paint, Morning Ritual.

Try Fredericia Armchair, The Hunting Chair.

Floor

Try Stuga flooring,

Closets

FORM

Kitchens

Light

Dark

Wood

Color

Features

Bathrooms

Islands

**Pantries** 

Bars

Media Rooms Laundry

Astrid.

San Francisco, California FORM Cabinets

\$12,000

#### Modern Sleek Organized

Why this board works?

A dramatic, streamlined closet offsets the items on display and provides a strong anchor-point for the main wall of the bedroom.





Finish

Lacquered laminate cabinet, slate grey supermatt.



Handles

Bar handle, slate grey.



Features

Tie and belt rack, trouser rack with shelf.



Features

Wardro