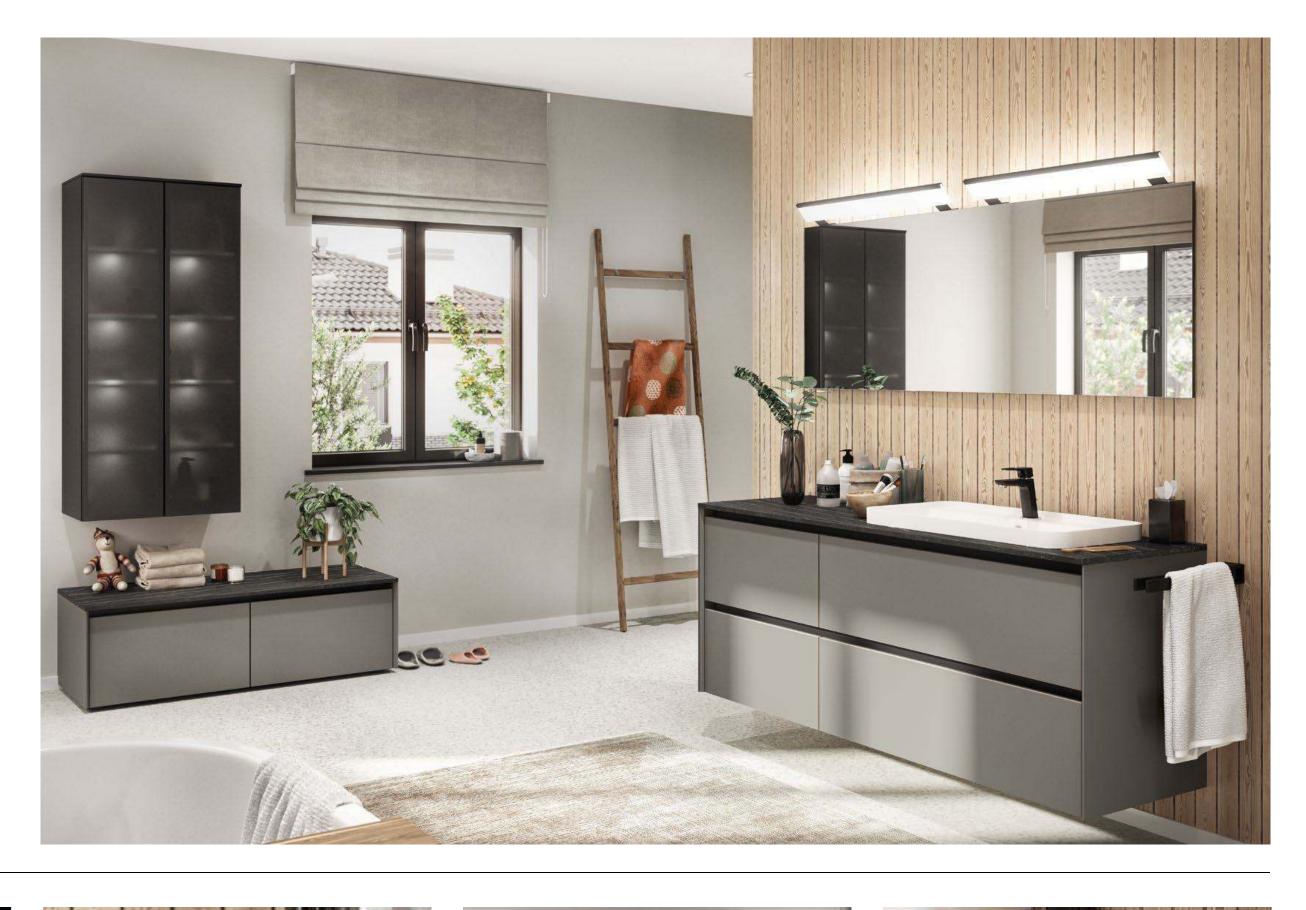

### Dark

Moody hues with sleek, modern accents.

Greenville, North Carolina **FORM Cabinets** 

\$23,500

With our premium internal features.

# Earthy Rustic Refined

#### Why this board works?

This scheme blends restful, earthy textures with mid-century modern accents. The streamlined grey and graphite cabinets introduce a contemporary touch while the stone backsplash offers a seamless connection from the counters below. These elements create a symmetrical style statement with a warm, natural atmospherel.

Natural Reproduction Cabinet, Concrete Terra Grey

Lacquered Laminate Cabinet, Graphite Black Ultramatt

Recessed Handle, Black

Try Stuga Flooring, Lucia, European White Oak

Caesarstone Counters, Quartz, Stoneburst