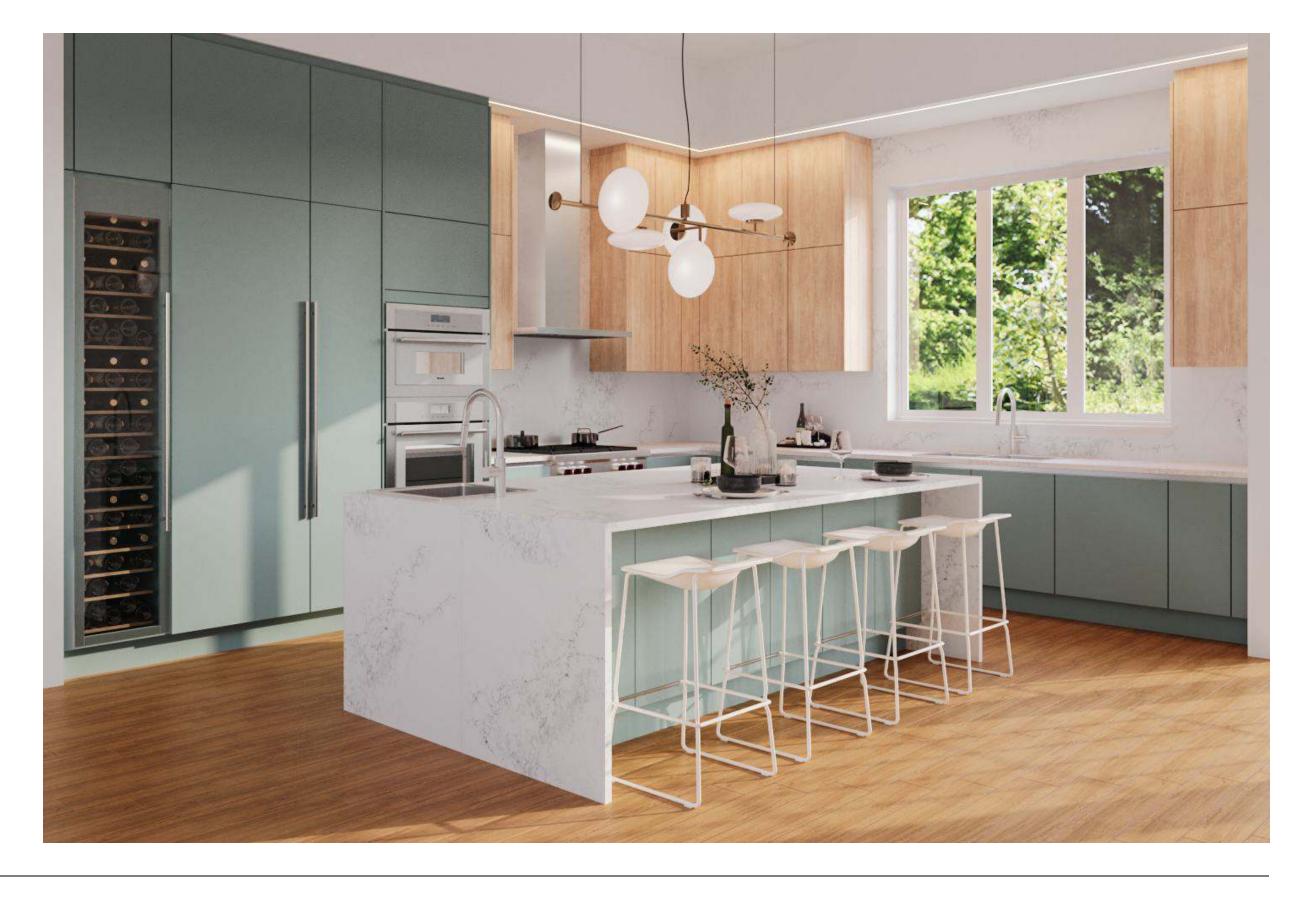

# Minimalist Organic Airy

#### Why this board works?

The kitchen combines simplicity and warmth. White cabinetry and terrazzo floors give it a clean, fresh look, while wooden accents add a touch of natural charm. Large windows invite ample natural light, enhancing the open feel. The blend of modern fixtures and earthy tones creates a pristine yet welcoming space.

Natural Reproduction Cabinet, Havana Oak

Lacquered Laminate Cabinet, Alpine White Ultramatt

Dark

Recessed Handle, Alpine White

Caesarstone Counters, Quartz, Sleek Concrete

Terrazzo Flooring, Sourced by the Remodeler

Try Bassam Fellows Stool, Tractor

FORM

**Kitchens** 

Light

Wood

Color

Features

Bathrooms