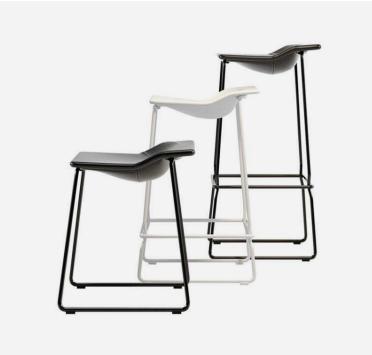

Try Bassam Fellows Stool, Tractor

FORM

**Kitchens** 

Light

Wood

Color

Features

Bathrooms