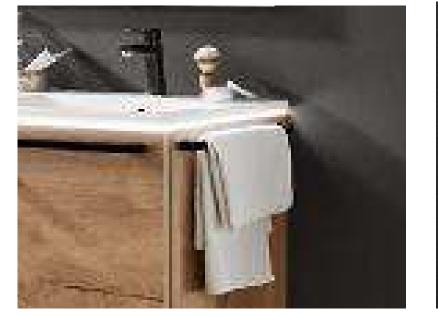

minate Cabinet, Alpine White Ultramatt.



Handles

Recessed Handle, Stainless Steel.



Basin

Counter surface hand basin



Features

Vanity unit internal cutout.



Paint

Try Backdrop Paint, After hours.



Floor

Light concrete

San Jose, California

#### **FORM Cabinets**

Vanity bathroom:

\$1,500

Double hand basin: \$500

Sold Separately:

Faucet, mirror with light.

## Bold Textured Warm

#### Why this board works?

This vanity blends rustic oak cabinetry with sleek black hardware and minimalist legs. The natural wood textures contrast beautifully against dark walls, creating a refined, modern aesthetic enhanced by soft lighting and organic accents.





Finish

Natural Reproduction Cabinet, Sierra Oak



Handles

Metal Handle, Black.



Basin

Counter surface double hand basin



Features

Towel rail.



Paint

Try Backdrop Paint, After hours.



Floor

Light concrete.

FORM Features **Pantries** Kitchens Light Dark Wood Color Bathrooms Islands Bars Media Rooms Laundry Closets Mud Rooms 126

San Jose, California

#### **FORM Cabinets**

Vanity bathroom:

\$2,500

Rail with mirror, light and shelves: \$8,700

Surface hand basin: \$500

Sold Separately:

Black faucet, Mirror.

## Textured Neutral Elegant

#### Why this board works?

This sleek vanity showcases minimalist design with a textured stone-look cabinet and matte black accents. The floating structure, illuminated mirror, and practical accessories create a clean, contemporary space with an industrial edge.







Natural stone reproduction, Taupe Grey Basalt.



Handles

Recessed Handle, Black.



Basin

Co