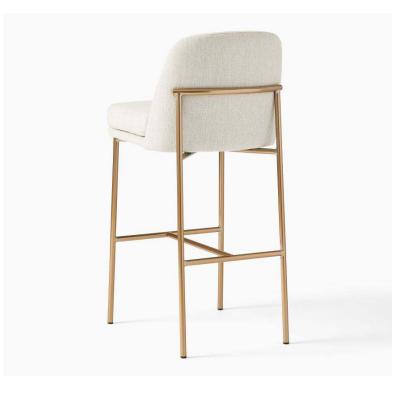

Try Bassam Fellows Stool, Tractor

FORM

**Kitchens** 

Light

Wood

Color

Features

Bathrooms