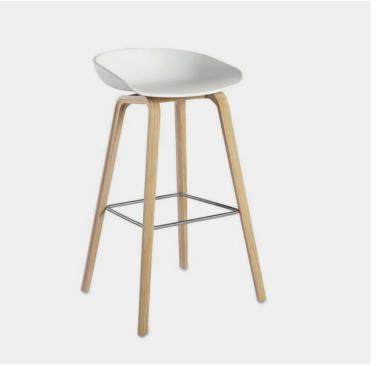

Try Bassam Fellows Stool, Tractor

FORM

**Kitchens** 

Light

Wood

Color

Features

Bathrooms