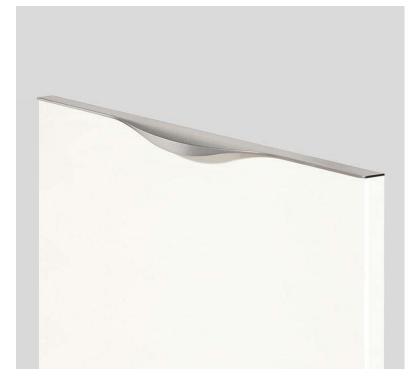

Natural Reproduction Cabinet, Havana Oak

Lacquered Laminate Cabinet, Alpine White Ultramatt

Dark

Recessed Handle, Alpine White

Caesarstone Counters, Quartz, Sleek Concrete

Terrazzo Flooring, Sourced by the Remodeler