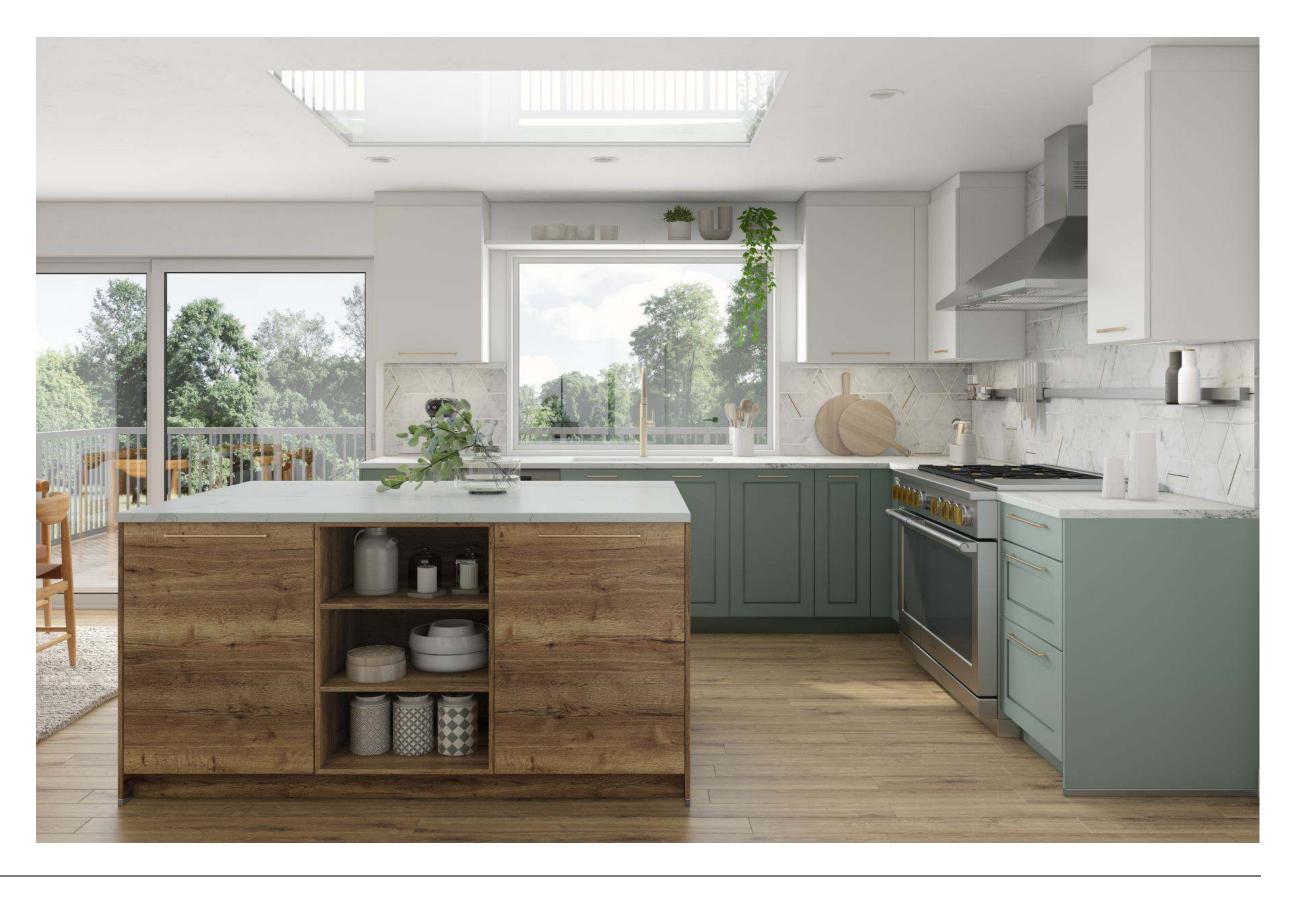

## Luxurious Minimalist Chic

#### Why this board works?

A contemporary haven, this kitchen blends elegant cream units with a striking emerald green island. Luxurious gold handles add a refined touch set against the pure backdrop of pale cabinetry and white quartz countertops. Handle-free upper cabinets present a streamlined facade, emphasizing a design that champions sleek functionality.

Lacquered Laminate Cabinet, Mineral Green Ultramatt

Lacquered Cabinet, White Ultramatt

Recessed Handle, White

Recessed Handle, Yellow Gold Coloured

Caesarstone Counters, Quartz, Empira White

Try West Elm Stool, Lenox