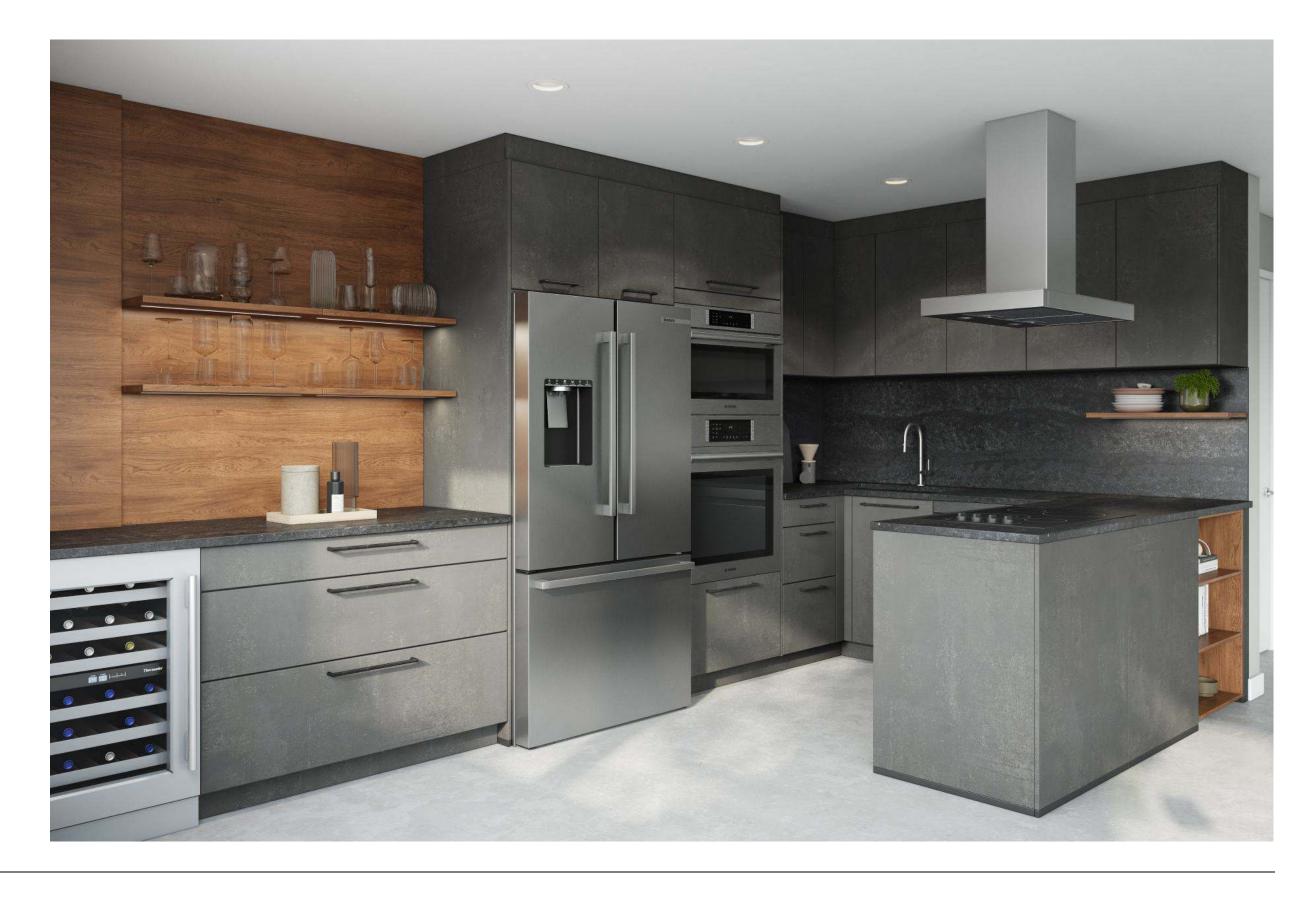

# Minimalist Organic Airy

#### Why this board works?

The kitchen combines simplicity and warmth. White cabinetry and terrazzo floors give it a clean, fresh look, while wooden accents add a touch of natural charm. Large windows invite ample natural light, enhancing the open feel. The blend of modern fixtures and earthy tones creates a pristine yet welcoming space.

Natural Reproduction Cabinet, Havana Oak

Lacquered Laminate Cabinet, Alpine White Ultramatt

Dark

Recessed Handle, Alpine White

Caesarstone Counters, Quartz, Sleek Concrete

Terrazzo Flooring, Sourced by the Remodeler