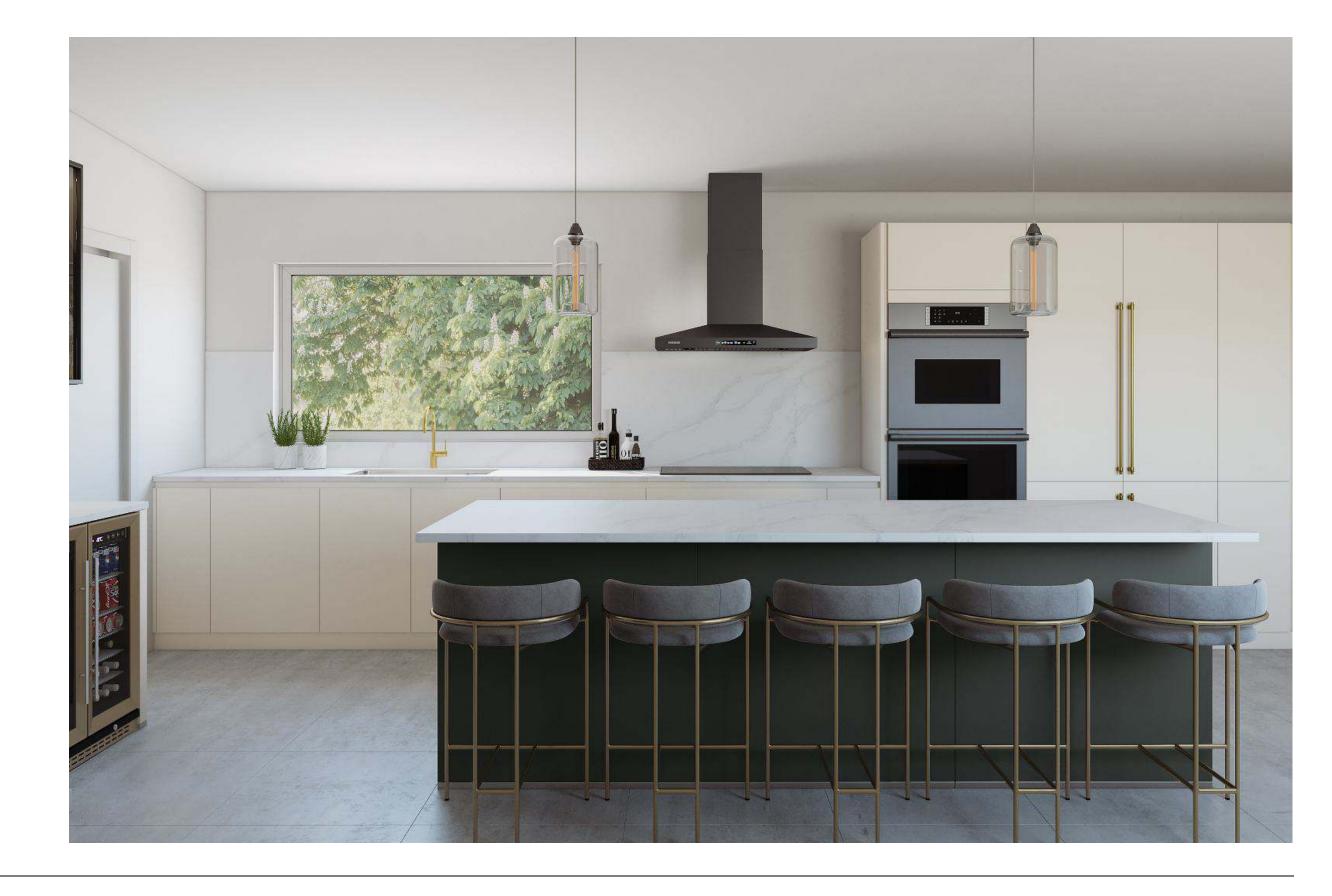

## Kitchens

### Light

Softer shades with crisp, streamlined accents.

Cashmere, Washington **FORM Cabinets** 

\$36,000

With our premium internal features.

# Minimalist Organic Airy

#### Why this board works?

The kitchen combines simplicity and warmth. White cabinetry and terrazzo floors give it a clean, fresh look, while wooden accents add a touch of natural charm. Large windows invite ample natural light, enhancing the open feel. The blend of modern fixtures and earthy tones creates a pristine yet welcoming space.

Natural Reproduction Cabinet, Havana Oak

Lacquered Laminate Cabinet, Alpine White Ultramatt

Dark

Recessed Handle, Alpine White

Caesarstone Counters, Quartz, Sleek Concrete

Terrazzo Flooring, Sourced by the Remodeler

Try Bassam Fellows Stool, Tractor

FORM

**Kitchens** 

Light

Wood

Color

Features

Bathrooms