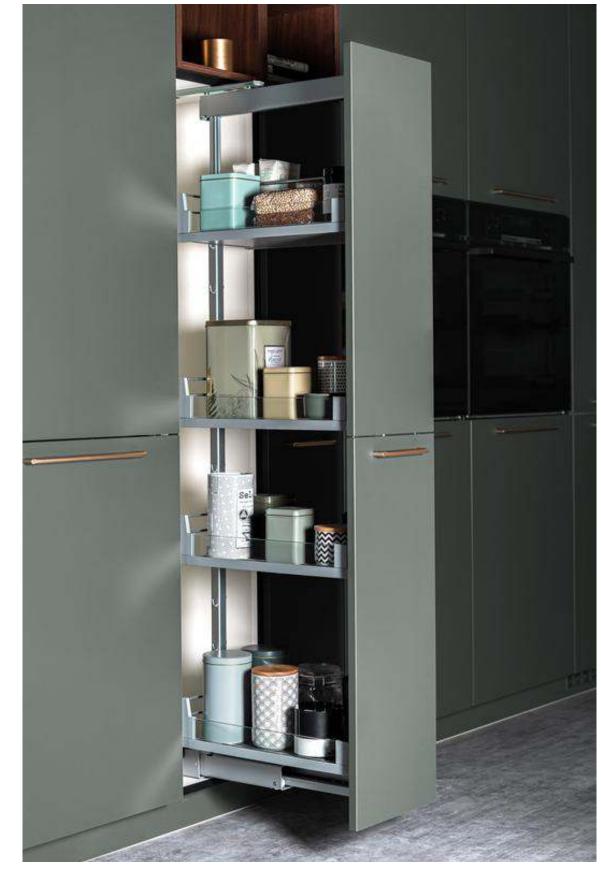

ails bring a clean, modern touch to this kitchen.



Storage Tall pantry pull-out.



Lighting Manila under cabinet lighting.

Hanging rail for utensils.



Produce organizer.

FORM

Kitchens

Light

Dark

Wood

Color

Features

Bathrooms

Islands

**Pantries** 

Bars

Media Rooms

Laundry

Closets

Vikings Oak reproduction. Handleless fronts.

### Features and Lighting

Warm wood shelving, soft lighting, and glass garage doors bring a cozy yet modern feel to this kitchen.





"Sign emotion" rail with light.



Glass garage door.



Shelving Open cabinets.

Shelving Railing accessories.

Mineral Green lacquered laminate. Flat-fronts with handles.

Features and Lighting

Tall pantry pull-outs, sleek black glass doors, and illuminated organizers add a refined, modern edge to this kitchen.



Tall pantry pull-out with glass sides.



Storage Pull-out utensils and spices organizer.



Lighting

**Features** Segmented black glass door.

Interior Manila light.

FORM Wood Color Media Rooms Mud Rooms 113 Kitchens Light Dark Features Bathrooms Islands **Pantries** Bars Laundry Closets

**Features and Lighting** 

Graphite Black lacquered laminate. Integrated handles.

Floating shelves with integrated lighting, black glass accents, and a sleek concrete finish create a refined, modern kitchen with functional carousel storage.





Lighting Handle profile with integrated lighting.



Lighting Floating shelves with integrated lighting.



Storage Corner with carrousel shelves.

Rail system Hanging accessories.

Glass door Black aluminum frame with black glass.

Wood

Color

Features

B