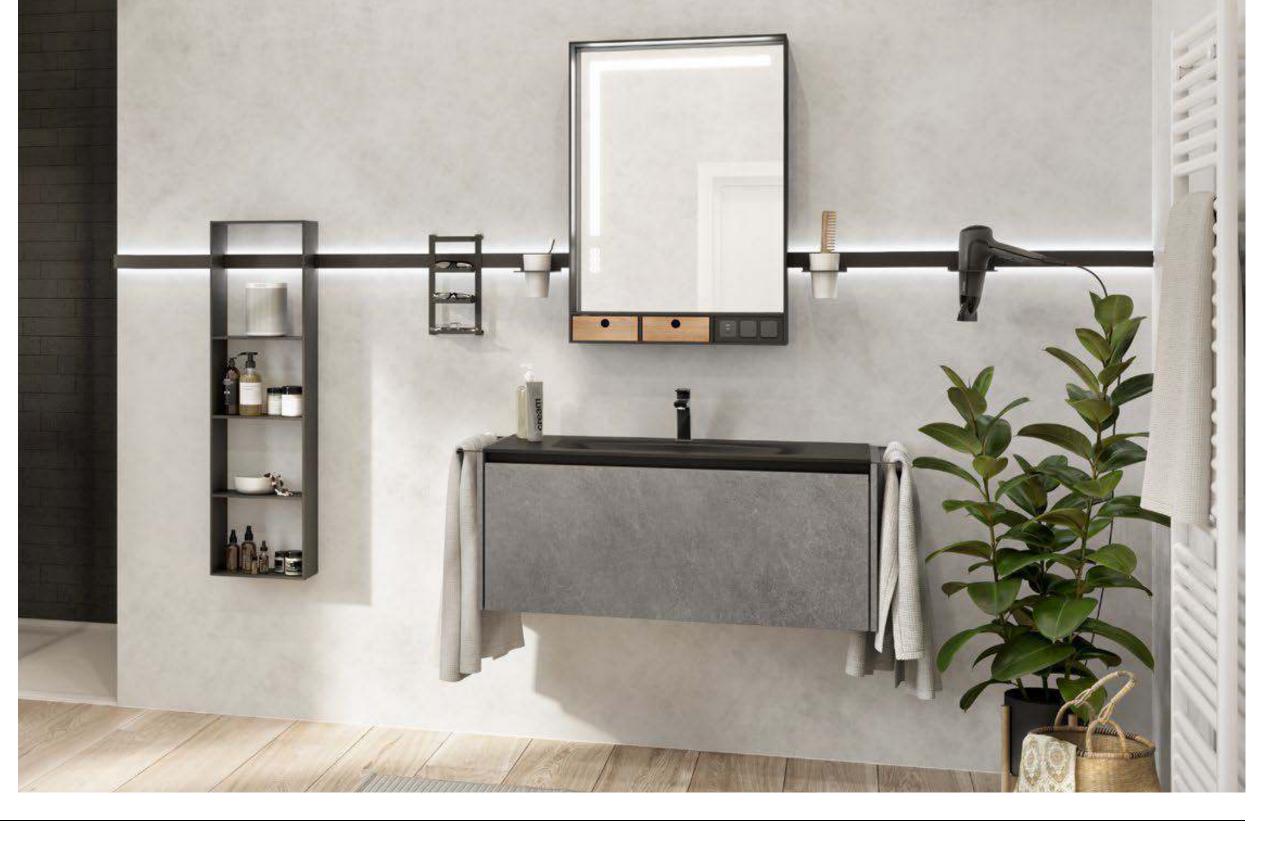

on Cabinet, Sierra Oak



Handles

Metal Handle, Black.



Basin

Counter surface double hand basin



Features

Towel rail.



Paint

Try Backdrop Paint, After hours.



Floor

Light concrete.

FORM Features **Pantries** Kitchens Light Dark Wood Color Bathrooms Islands Bars Media Rooms Laundry Closets Mud Rooms 126

San Jose, California

#### **FORM Cabinets**

Vanity bathroom:

\$2,500

Rail with mirror, light and shelves: \$8,700

Surface hand basin: \$500

Sold Separately:

Black faucet, Mirror.

## Textured Neutral Elegant

#### Why this board works?

This sleek vanity showcases minimalist design with a textured stone-look cabinet and matte black accents. The floating structure, illuminated mirror, and practical accessories create a clean, contemporary space with an industrial edge.







Natural stone reproduction, Taupe Grey Basalt.



Handles

Recessed Handle, Black.



Basin

Counter surface hand basin



Features

Vanity unit internal cutout.



Features

Rail system with mirror, light and accessories shelves



Floor

Try Stuga Flooring, Moonlight

## Islands

Crisp and sleek with a streamlined finish.



Steubenville, Ohio

**Island Cabinetry** 

\$7,000

Sold separately:

Countertop. Appliances.

## Neutral Crisp Sleek

Why this board works?

A sandy shade always feels inviting, with recessed handles, a pristine quartz counter and ample storage housing key items for serving and cooking.















Finish

Lacquered laminate Cabinet, Sand Ultramatt

Handles

Recessed handle, Stainless steel

Features

Built-in appliance

Features

Solid Oak Wood insert, Uni