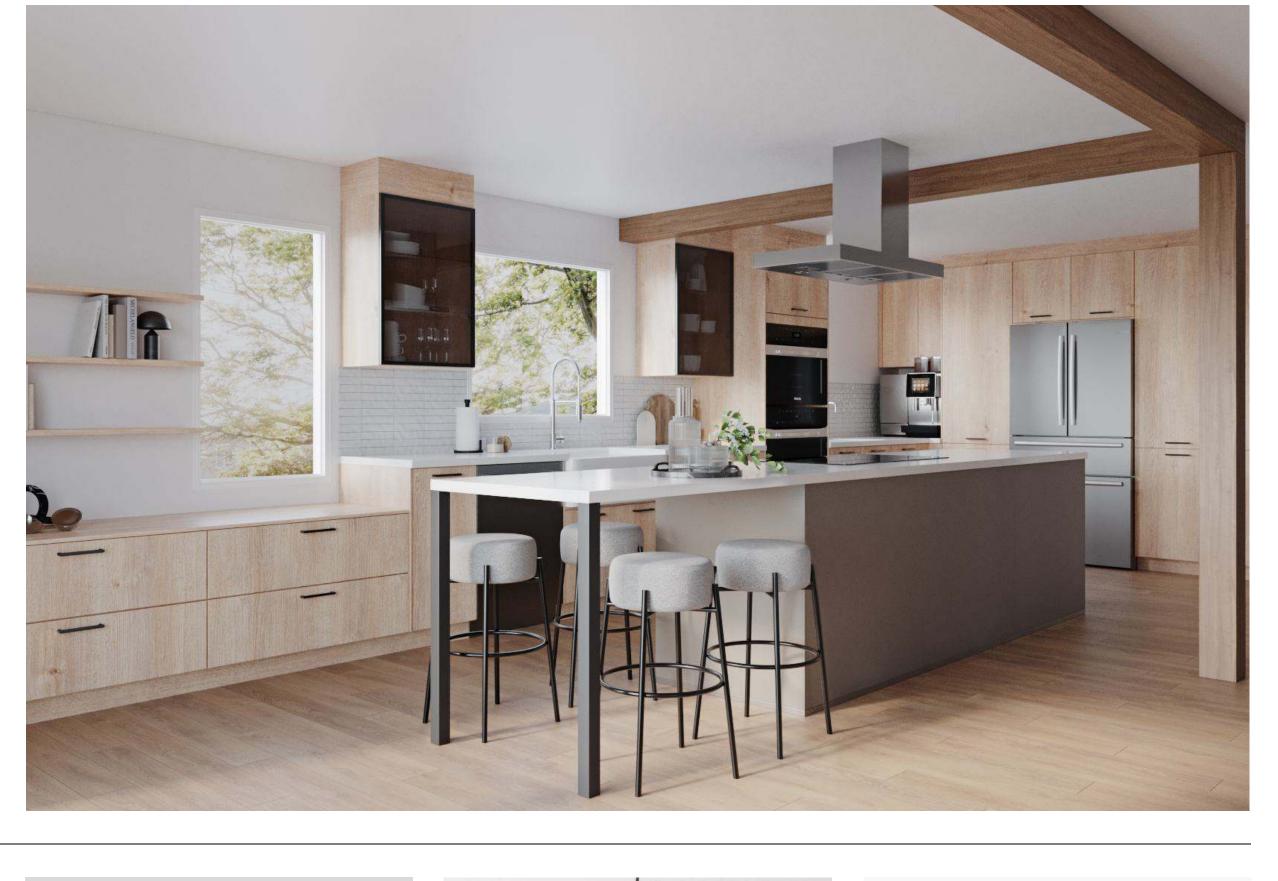

### Light

Softer shades with crisp, streamlined accents.

Cashmere, Washington **FORM Cabinets** 

\$36,000

With our premium internal features.

# Minimalist Organic Airy

#### Why this board works?

The kitchen combines simplicity and warmth. White cabinetry and terrazzo floors give it a clean, fresh look, while wooden accents add a touch of natural charm. Large windows invite ample natural light, enhancing the open feel. The blend of modern fixtures and earthy tones creates a pristine yet welcoming space.

Natural Reproduction Cabinet, Havana Oak

Lacquered Laminate Cabinet, Alpine White Ultramatt

Dark

Recessed Handle, Alpine White

Caesarstone Counters, Quartz, Sleek Concrete

Terrazzo Flooring, Sourced by the Remodeler

Try Bassam Fellows Stool, Tractor

FORM

**Kitchens** 

Light

Wood

Color

Features

Bathrooms