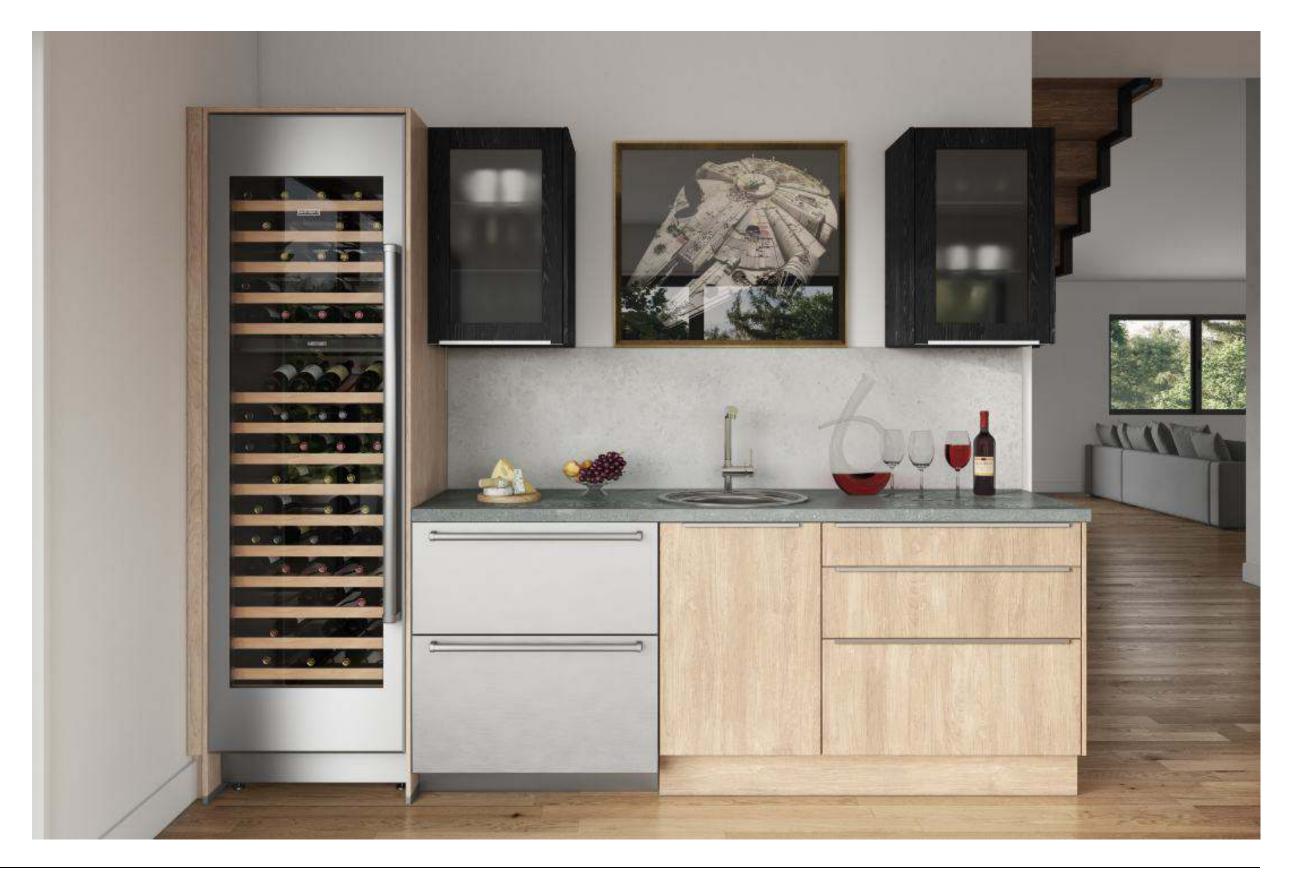

### Why this board works?

This kitchen exudes warm minimalism, combining a wood-focused decor with functional quartz surfaces. Integrated appliances within tall units enhance the sense of open space. Wine storage and stylish fixtures add finesse, melding modern sophistication with country charm.

Natural Reproduction Cabinet, Oak Montreal

Recessed Handle, Stain Grey

Caesarstone Counters, Quartz, Statuario Nuvo

Screw-On Handle, Stainless Steel

Try Stuga, Moonlight, European White Oak

Try Hay Stool, Art. AAS 32