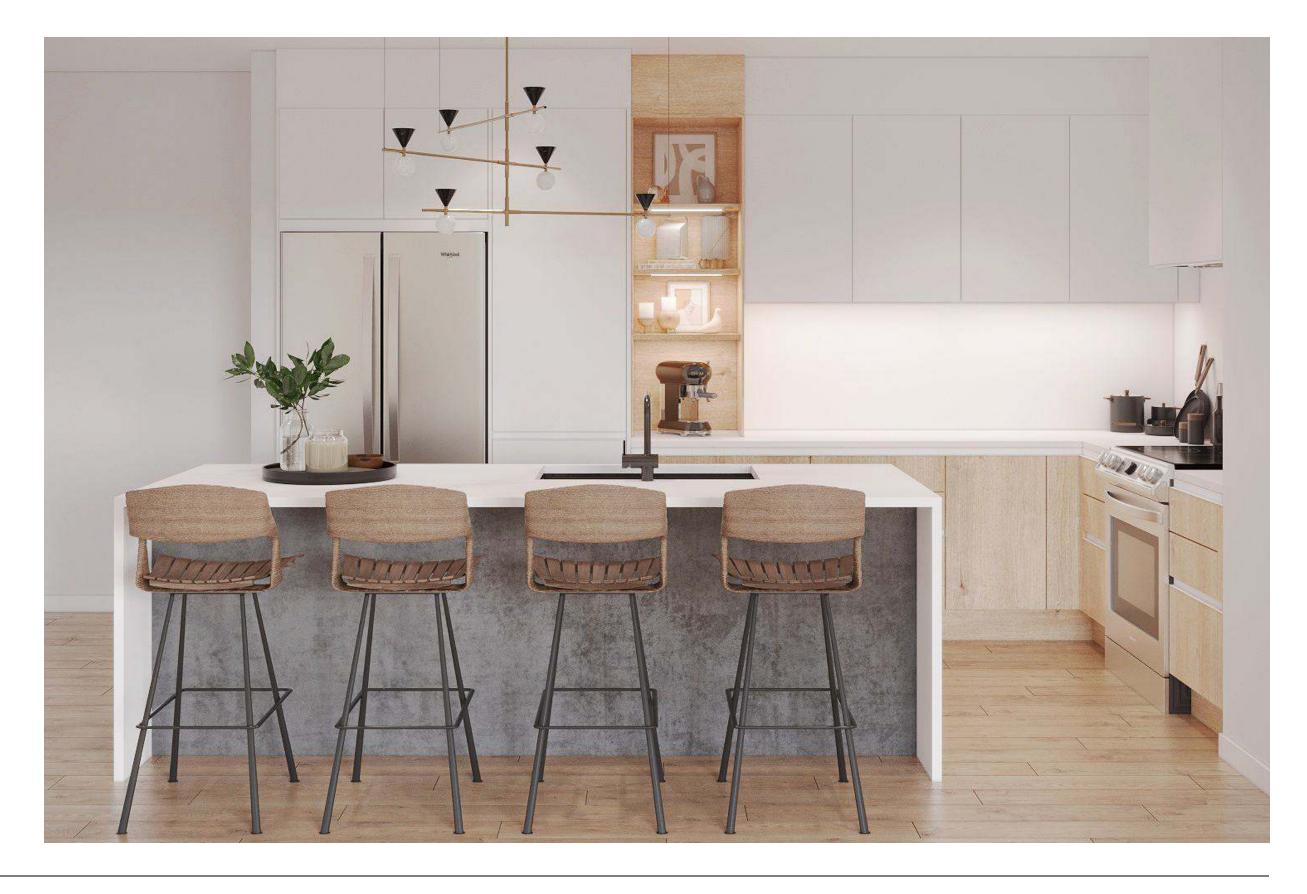

### Light

Softer shades with crisp, streamlined accents.

Cashmere, Washington **FORM Cabinets** 

\$36,000

With our premium internal features.

# Minimalist Organic Airy

#### Why this board works?

The kitchen combines simplicity and warmth. White cabinetry and terrazzo floors give it a clean, fresh look, while wooden accents add a touch of natural charm. Large windows invite ample natural light, enhancing the open feel. The blend of modern fixtures and earthy tones creates a pristine yet welcoming space.

Natural Reproduction Cabinet, Havana Oak

Lacquered Laminate Cabinet, Alpine White Ultramatt

Dark

Recessed Handle, Alpine White

Caesarstone Counters, Quartz, Sleek Concrete

Terrazzo Flooring, Sourced by the Remodeler

Try Bassam Fellows Stool, Tractor

FORM

**Kitchens** 

Light

Wood

Color

Features

Bathrooms