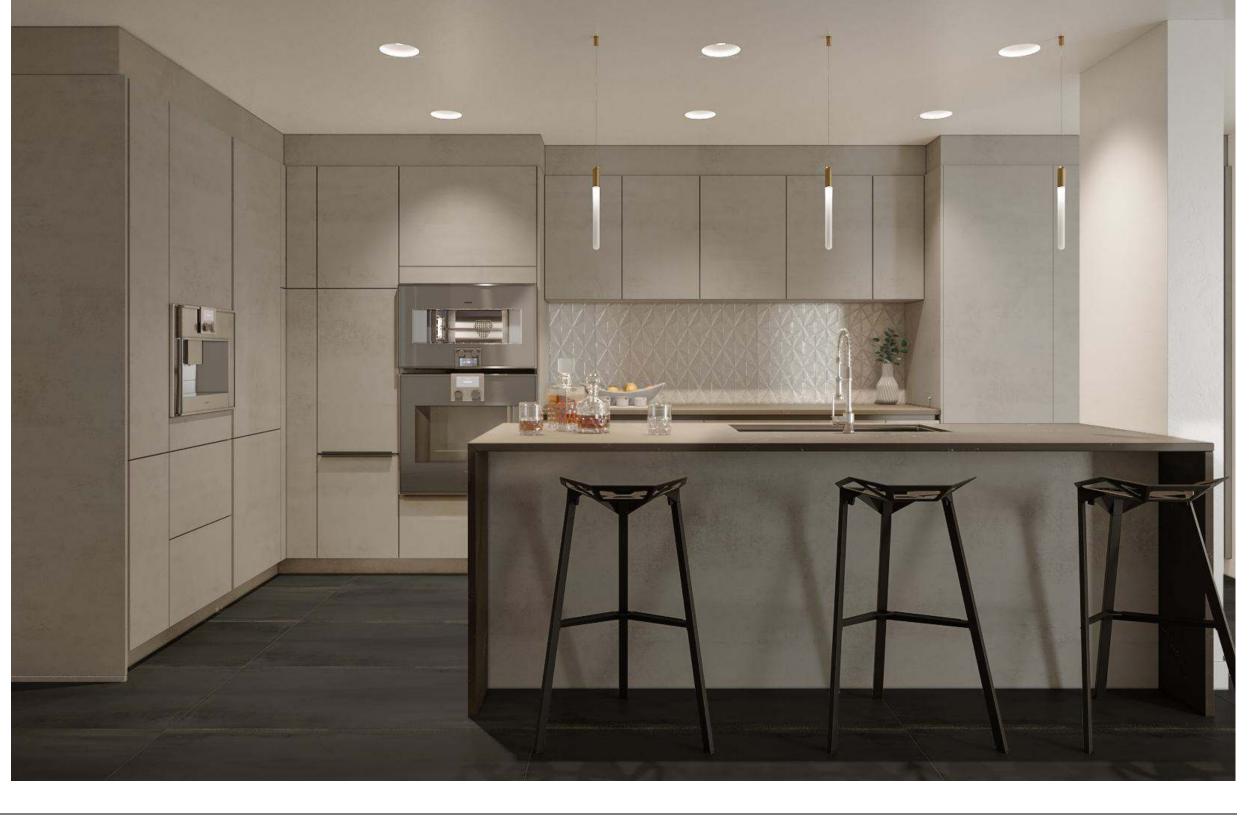

erimentation.





Natural Reproduction Cabinet, **Grey Slate** 



Lacquered Cabinet, White Ultramatt



Metal Handle, Gold coloured



Caesarstone Counters, Quartz, Arabetto



Try Fireclay Tile, White Wash



Try West Elm Stool, Jack

FORM

**Kitchens** 

Light

Dark

Wood

Color

Features

Bathrooms

Islands

**Pantries** 

Bars

Media Rooms

Laundry

Closets

Orlando, Florida

**FORM Cabinets** 

\$37,500

With our premium internal features.

### Earthy Subdued Calm

### Why this board works?

The cabinetry, clad in a soft taupe finish, absorbs the light, lending a sophisticated, tactile quality to the space. The island, a statement piece in itself, features a countertop in a darker shade that seamlessly blends with the dark floor tiles, building on the room's contemporary geometry.





Natural Reproduction Cabinet, Concrete Grey



Recessed Handle, Slate grey



Caesarstone Counters, Quartz, Rugged Concrete



Try Fireclay Tile, Shale



Try Matthiew McCormic Pendant, Cascadia



Try Magis Stool, Stool One

Closets

FORM

**Kitchens** 

Light

Dark

Wood

Color

Features

Bathrooms

Islands

**Pantries** 

Bars

Media Rooms

Laundry

Los Angeles, California

**FORM Cabinets** 

\$54,000

With our luxury internal features.

### Textural Strong Rich

Why this board works?

The kitchen design artfully contrasts dark matte cabinetry with light wood accents, creating a dynamic visual balance. Streamlined handles and strategic lighting complement the efficient layout, highlighting the sleek countertops and warm, wood floors.





Lacquered Laminate Cabinet, **Graphite Blac