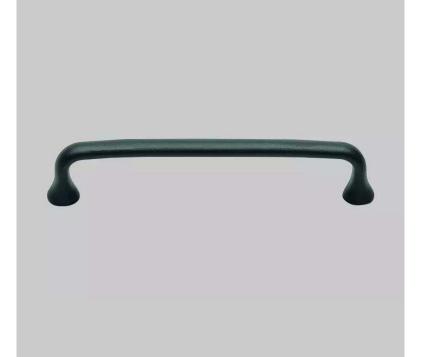

### Light

Softer shades with crisp, streamlined accents.

Cashmere, Washington **FORM Cabinets** 

\$36,000

With our premium internal features.

# Minimalist Organic Airy

#### Why this board works?

The kitchen combines simplicity and warmth. White cabinetry and terrazzo floors give it a clean, fresh look, while wooden accents add a touch of natural charm. Large windows invite ample natural light, enhancing the open feel. The blend of modern fixtures and earthy tones creates a pristine yet welcoming space.

Natural Reproduction Cabinet, Havana Oak

Lacquered Laminate Cabinet, Alpine White Ultramatt

Dark

Recessed Handle, Alpine White

Caesarstone Counters, Quartz, Sleek Concrete

Terrazzo Flooring, Sourced by the Remodeler