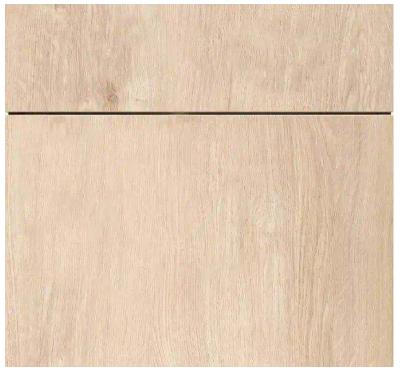

### Light

Softer shades with crisp, streamlined accents.

Cashmere, Washington **FORM Cabinets** 

\$36,000

With our premium internal features.

# Minimalist Organic Airy

#### Why this board works?

The kitchen combines simplicity and warmth. White cabinetry and terrazzo floors give it a clean, fresh look, while wooden accents add a touch of natural charm. Large windows invite ample natural light, enhancing the open feel. The blend of modern fixtures and earthy tones creates a pristine yet welcoming space.

Natural Reproduction Cabinet, Havana Oak

Lacquered Laminate Cabinet, Alpine White Ultramatt

Dark

Recessed Handle, Alpine White

Caesarstone Counters, Quartz, Sleek Concrete

Terrazzo Flooring, Sourced by the Remodeler