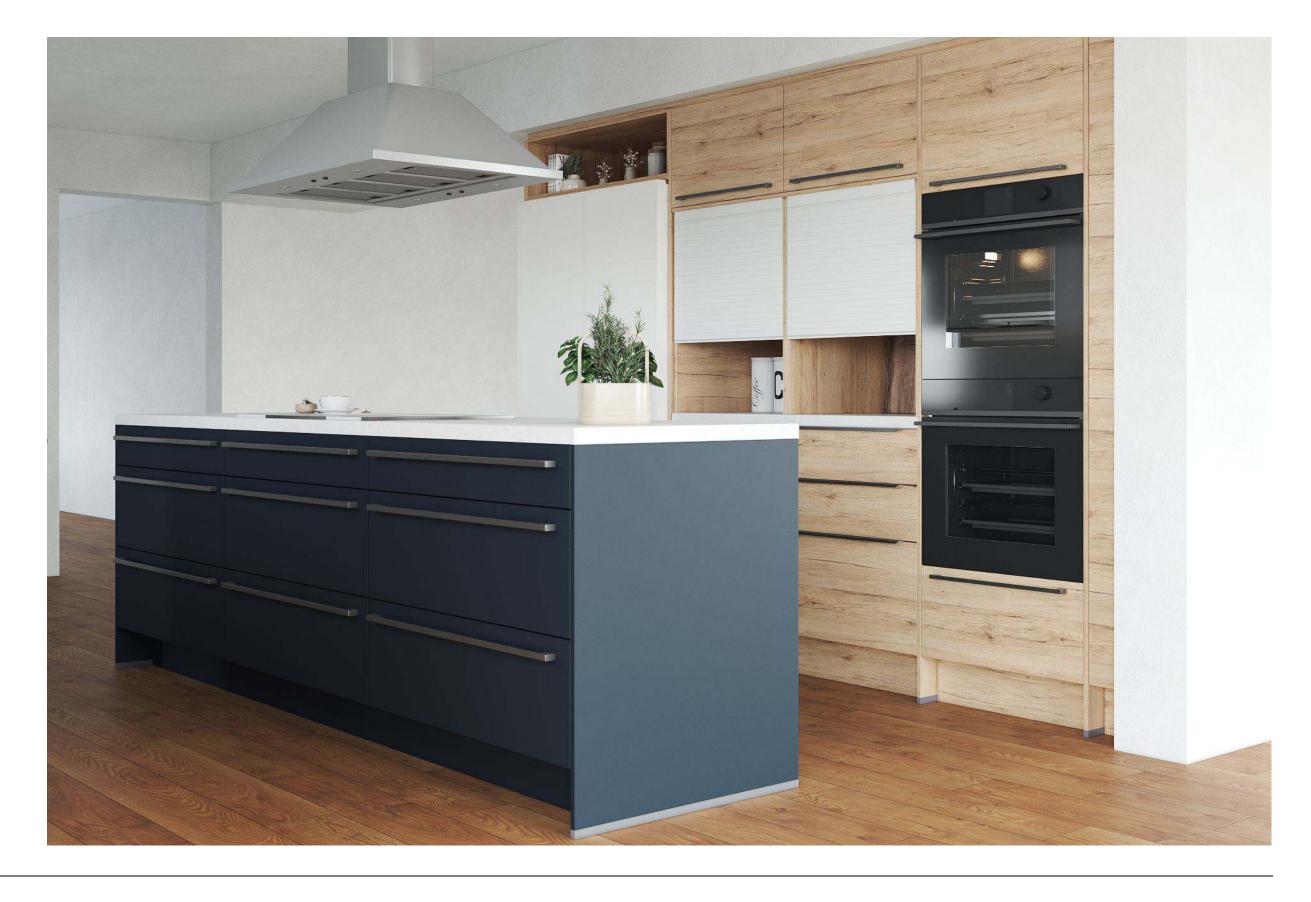

# Minimalist Organic Airy

#### Why this board works?

The kitchen combines simplicity and warmth. White cabinetry and terrazzo floors give it a clean, fresh look, while wooden accents add a touch of natural charm. Large windows invite ample natural light, enhancing the open feel. The blend of modern fixtures and earthy tones creates a pristine yet welcoming space.

Natural Reproduction Cabinet, Havana Oak

Lacquered Laminate Cabinet, Alpine White Ultramatt

Dark

Recessed Handle, Alpine White

Caesarstone Counters, Quartz, Sleek Concrete

Terrazzo Flooring, Sourced by the Remodeler

Try Bassam Fellows Stool, Tractor

FORM

**Kitchens** 

Light

Wood

Color

Features

Bathrooms