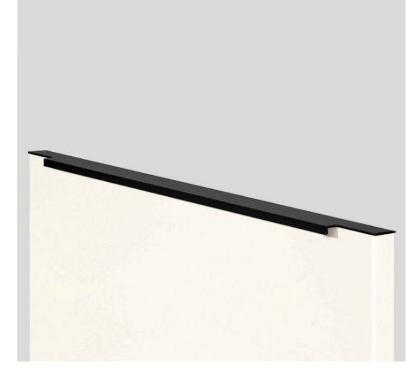

Natural Reproduction Cabinet, Havana Oak

Lacquered Laminate Cabinet, Alpine White Ultramatt

Dark

Recessed Handle, Alpine White

Caesarstone Counters, Quartz, Sleek Concrete

Terrazzo Flooring, Sourced by the Remodeler