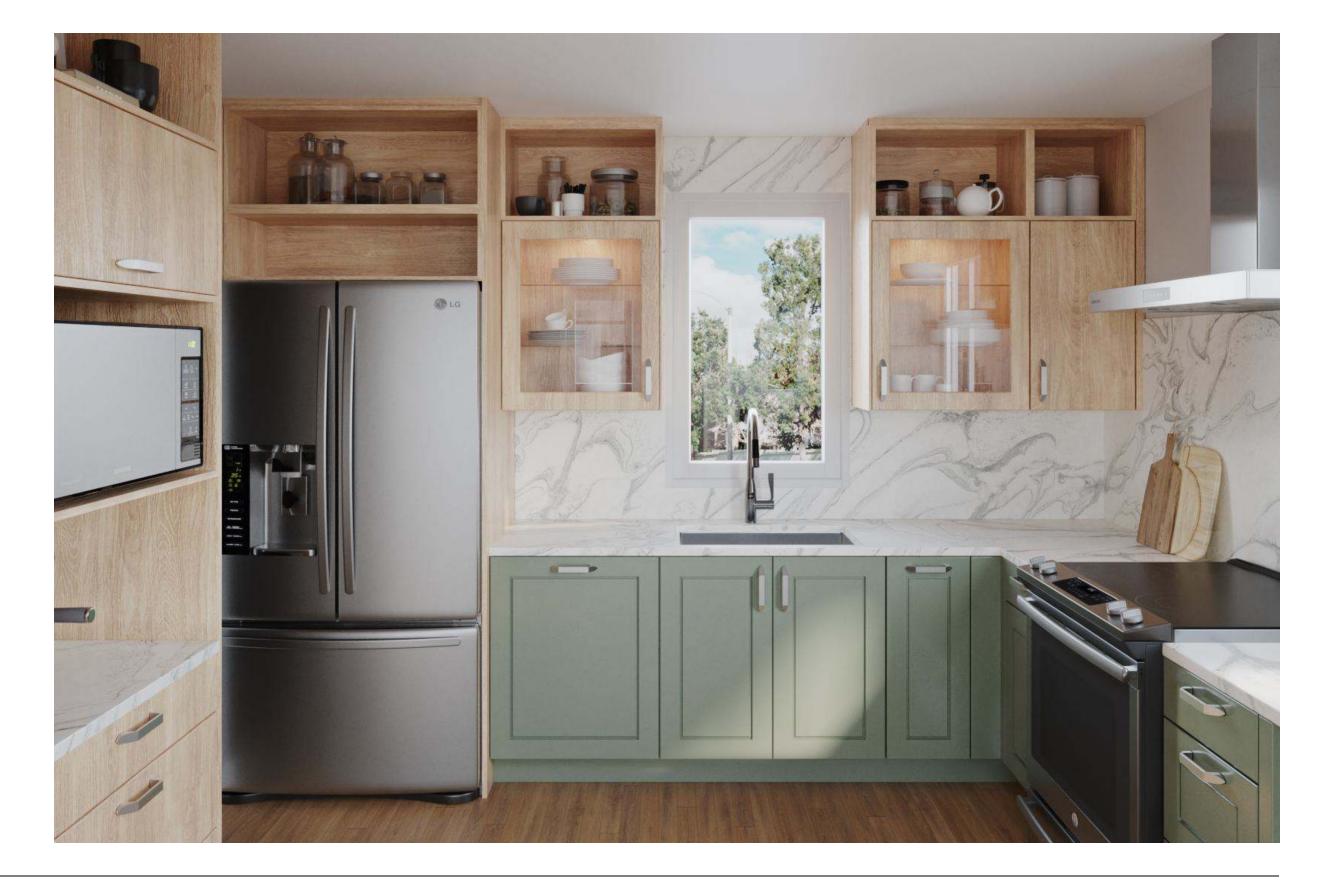

### Light

Softer shades with crisp, streamlined accents.

Cashmere, Washington **FORM Cabinets** 

\$36,000

With our premium internal features.

# Minimalist Organic Airy

#### Why this board works?

The kitchen combines simplicity and warmth. White cabinetry and terrazzo floors give it a clean, fresh look, while wooden accents add a touch of natural charm. Large windows invite ample natural light, enhancing the open feel. The blend of modern fixtures and earthy tones creates a pristine yet welcoming space.

Natural Reproduction Cabinet, Havana Oak

Lacquered Laminate Cabinet, Alpine White Ultramatt

Dark

Recessed Handle, Alpine White

Caesarstone Counters, Quartz, Sleek Concrete

Terrazzo Flooring, Sourced by the Remodeler

Try Bassam Fellows Stool, Tractor

FORM

**Kitchens** 

Light

Wood

Color

Features

Bathrooms