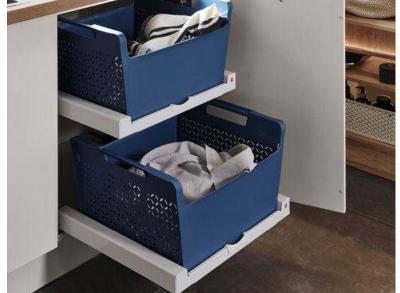

hite



Finish

Under cabinet integrated light



Features

Laundry basket pullout



Floor

Try Stuga Flooring, Moonlight



Counters

Caesarstone Counters, Quartz, Organic White

FORM

Finish

Kitchens

Light

Dark

Wood

Color

Features

Bathrooms

Islands

**Pantries** 

Bars

Media Rooms

Laundry

Closets

Houston, Texas FORM Cabinets

\$15,500

Sold separately:

Countertop.

#### Serene Bright Fresh

Why this board works?

Light wood cabinets with dark appliances, contrast by a marble countertop with soft veining. Golden handles add a subtle elegance, while the bold green injects a vibrant, artistic touch to the minimalist design.





Finish

Natural reproduction cabinet, Bergamo oak.



Finish

Lacquered laminate cabinet, Mineral green.



Handles

Recessed handle, Gold coloured.



Features

Laundry basket pullout.



Counters

Caesarstone counters, Quartz, statuario nuvo.



Floor

Fireclay tiles, Evergreen.

#### Closets

Refined spaces with elegant organization.



Brooklyn, New York FORM Cabinets

\$13,000



Why this board works?

Crisp grey cabinetry and integrated handles provide a streamlined, elegant tone to this closet space.





Finish

Lacquered laminate cabinet, Stone grey supermatt.



Handles

Bar handle, stone grey.



Finish

Lacquered laminate cabinet, slate grey supermatt



Features

Internal wardrobe hanging rails.



Paint

Try backdrop paint, West coast ghost.



Floor

Try Stuga flooring,

Closets

FORM

Kitchens

Light

Dark

Wood

Color

Features

Bathrooms

Islands

**Pantries** 

Bars

Media Rooms

Laundry

Astrid.

Los Angeles, Califor