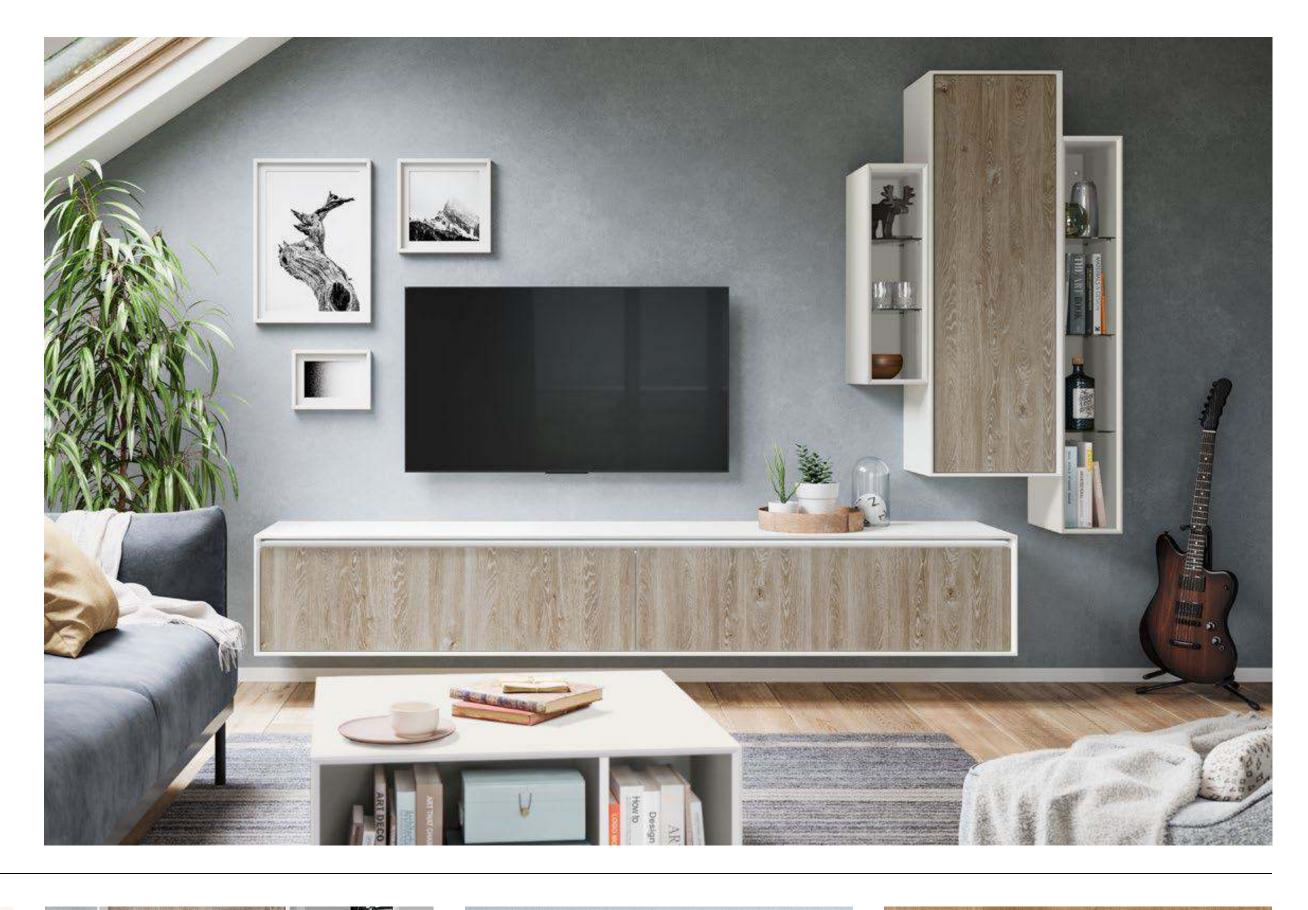

### Light

Softer shades with crisp, streamlined accents.

Cashmere, Washington **FORM Cabinets** 

\$36,000

With our premium internal features.

# Minimalist Organic Airy

#### Why this board works?

The kitchen combines simplicity and warmth. White cabinetry and terrazzo floors give it a clean, fresh look, while wooden accents add a touch of natural charm. Large windows invite ample natural light, enhancing the open feel. The blend of modern fixtures and earthy tones creates a pristine yet welcoming space.

Natural Reproduction Cabinet, Havana Oak

Lacquered Laminate Cabinet, Alpine White Ultramatt

Dark

Recessed Handle, Alpine White

Caesarstone Counters, Quartz, Sleek Concrete

Terrazzo Flooring, Sourced by the Remodeler

Try Bassam Fellows Stool, Tractor

FORM

**Kitchens** 

Light

Wood

Color

Features

Bathrooms