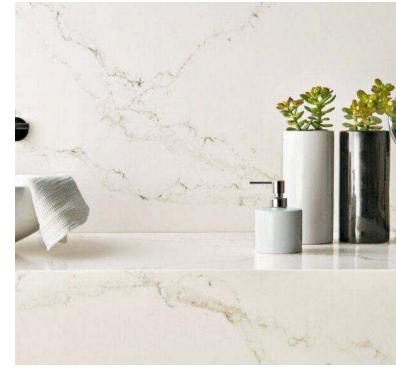

Natural Reproduction Cabinet, Havana Oak

Lacquered Laminate Cabinet, Alpine White Ultramatt

Dark

Recessed Handle, Alpine White

Caesarstone Counters, Quartz, Sleek Concrete

Terrazzo Flooring, Sourced by the Remodeler