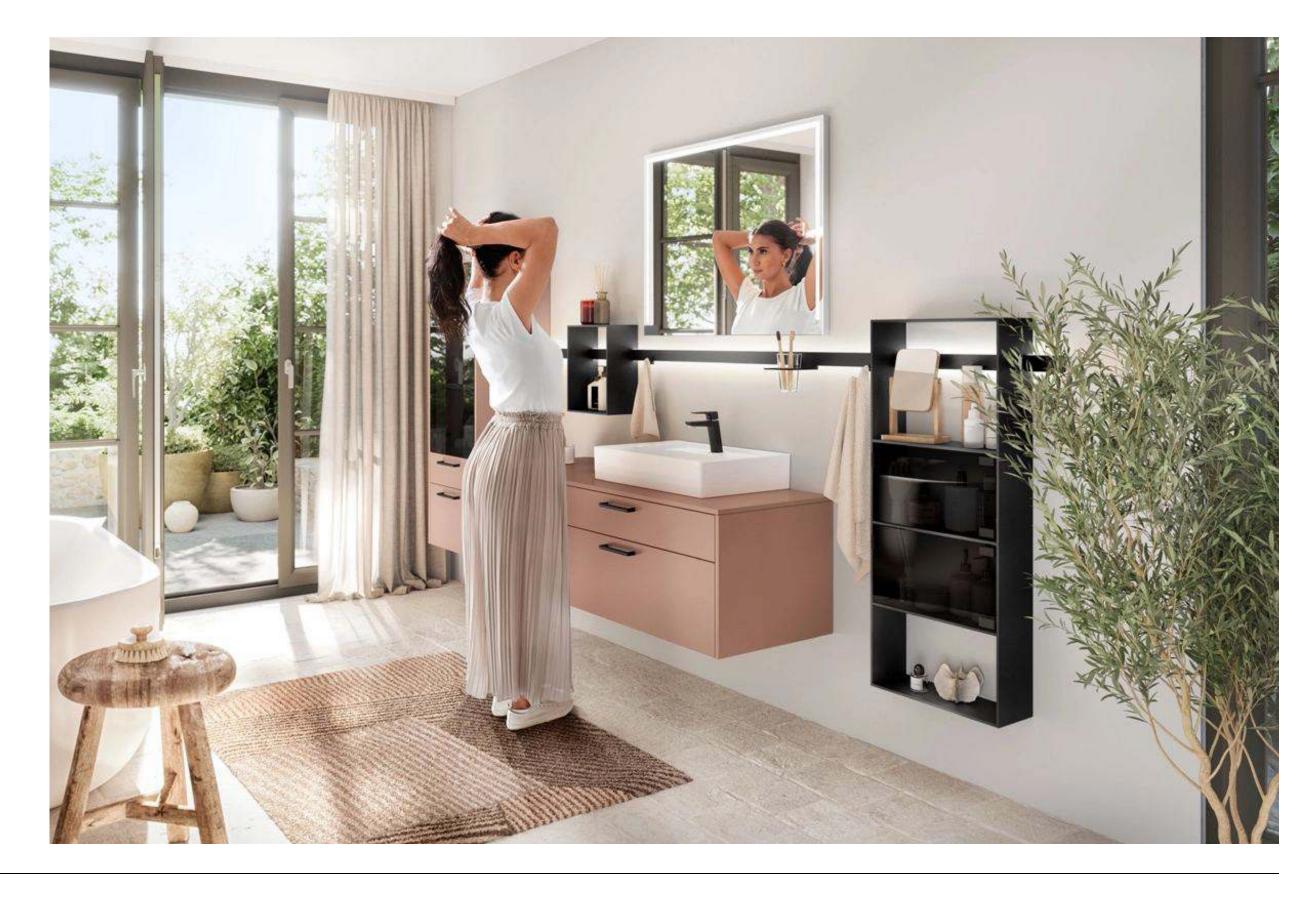

\$34,000

With our luxury internal features.

## Industrial Textural Bold

#### Why this board works?

This kitchen blends the rustic appeal of natural wood with the modernity of concrete and off-white finishes. The wood grain of the overhead cabinets injects warmth and organic texture, standing out against the cool, industrial grey of the concrete. White flat-panel cabinets maintain a sleek and uncluttered look, harmonizing with the light hardwood floor that stretches throughout the space.

Natural Reproduction Cabinet, Sierra Oak

Lacquered Laminate Cabinet, White Supermatt

Cast Iron Knob, Black

Rail Handles, Black

Caesarstone Quartz Counters, 4044 Airy Concrete

Try Knoll Chair,

Closets

FORM