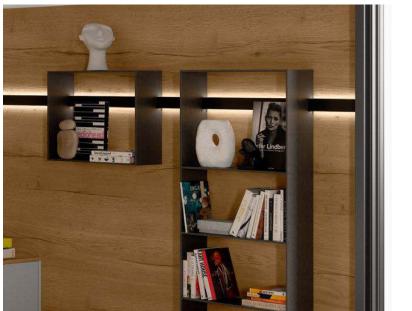

# Minimalist Organic Airy

#### Why this board works?

The kitchen combines simplicity and warmth. White cabinetry and terrazzo floors give it a clean, fresh look, while wooden accents add a touch of natural charm. Large windows invite ample natural light, enhancing the open feel. The blend of modern fixtures and earthy tones creates a pristine yet welcoming space.

Natural Reproduction Cabinet, Havana Oak

Lacquered Laminate Cabinet, Alpine White Ultramatt

Dark

Recessed Handle, Alpine White

Caesarstone Counters, Quartz, Sleek Concrete

Terrazzo Flooring, Sourced by the Remodeler

Try Bassam Fellows Stool, Tractor

FORM

**Kitchens** 

Light

Wood

Color

Features

Bathrooms