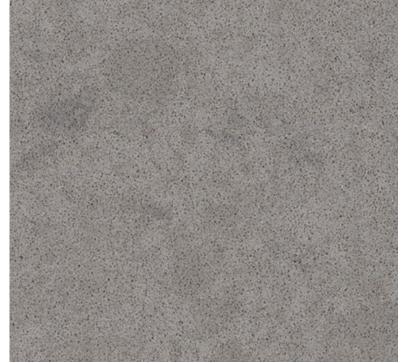

Natural Reproduction Cabinet, Havana Oak

Lacquered Laminate Cabinet, Alpine White Ultramatt

Dark

Recessed Handle, Alpine White

Caesarstone Counters, Quartz, Sleek Concrete

Terrazzo Flooring, Sourced by the Remodeler