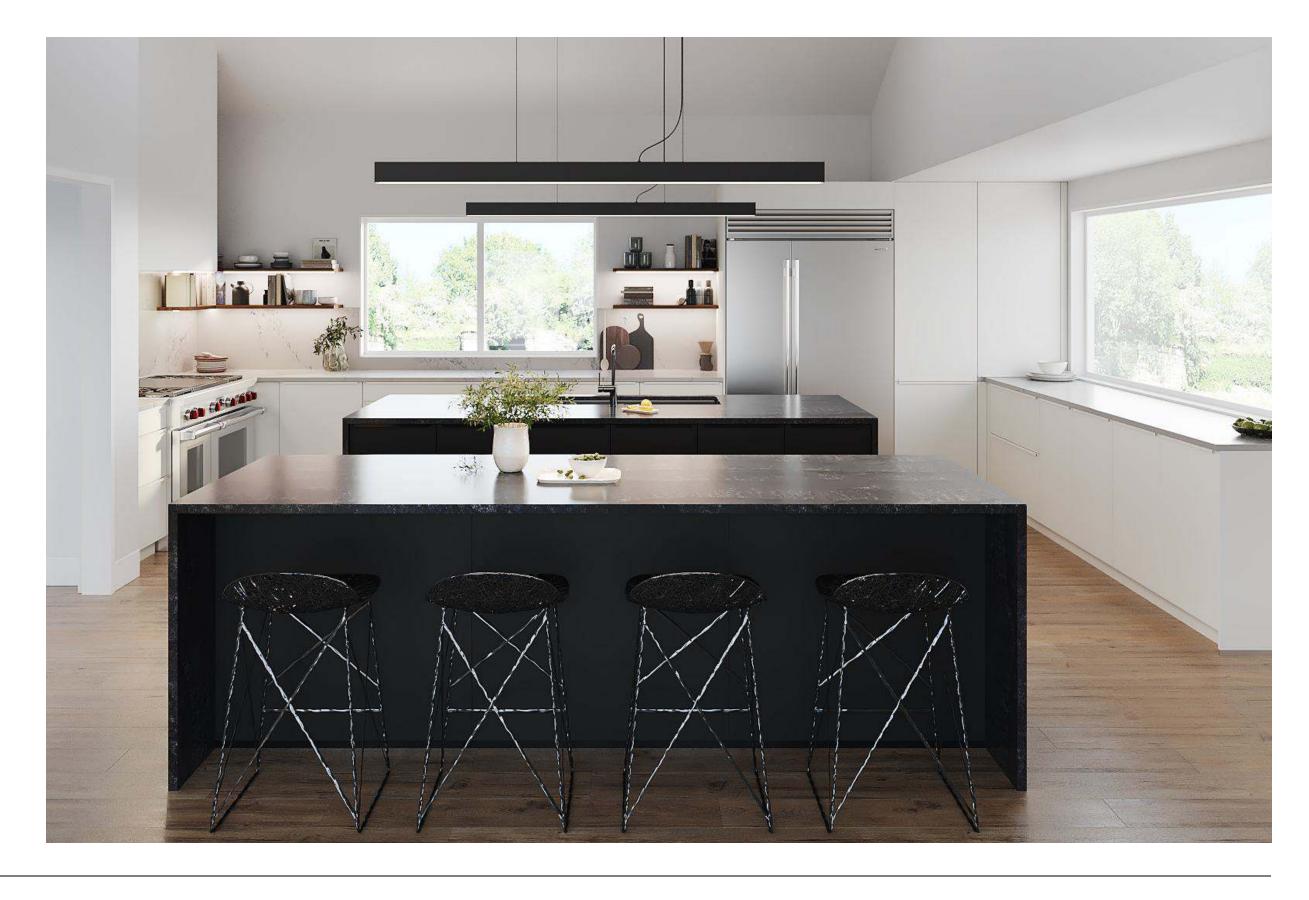

# Minimalist Organic Airy

#### Why this board works?

The kitchen combines simplicity and warmth. White cabinetry and terrazzo floors give it a clean, fresh look, while wooden accents add a touch of natural charm. Large windows invite ample natural light, enhancing the open feel. The blend of modern fixtures and earthy tones creates a pristine yet welcoming space.

Natural Reproduction Cabinet, Havana Oak

Lacquered Laminate Cabinet, Alpine White Ultramatt

Dark

Recessed Handle, Alpine White

Caesarstone Counters, Quartz, Sleek Concrete

Terrazzo Flooring, Sourced by the Remodeler

Try Bassam Fellows Stool, Tractor

FORM

**Kitchens** 

Light

Wood

Color

Features

Bathrooms