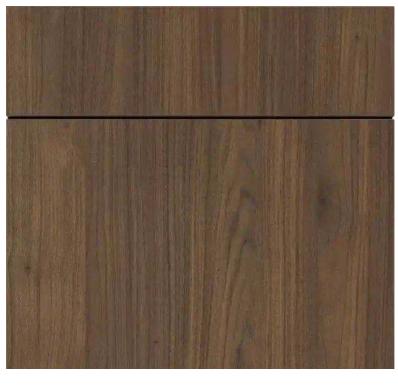

Natural Reproduction Cabinet, Havana Oak

Lacquered Laminate Cabinet, Alpine White Ultramatt

Dark

Recessed Handle, Alpine White

Caesarstone Counters, Quartz, Sleek Concrete

Terrazzo Flooring, Sourced by the Remodeler