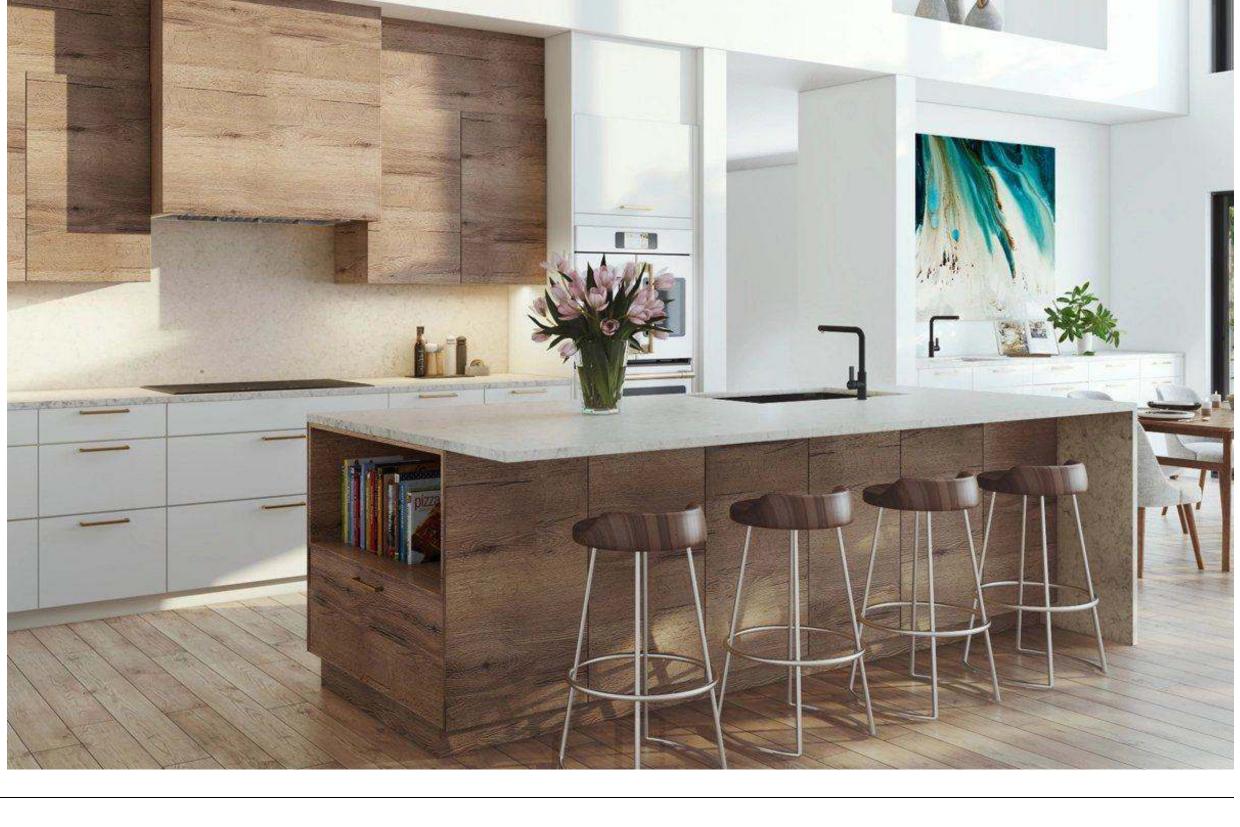

# Minimalist Organic Airy

#### Why this board works?

The kitchen combines simplicity and warmth. White cabinetry and terrazzo floors give it a clean, fresh look, while wooden accents add a touch of natural charm. Large windows invite ample natural light, enhancing the open feel. The blend of modern fixtures and earthy tones creates a pristine yet welcoming space.

Natural Reproduction Cabinet, Havana Oak

Lacquered Laminate Cabinet, Alpine White Ultramatt

Dark

Recessed Handle, Alpine White

Caesarstone Counters, Quartz, Sleek Concrete

Terrazzo Flooring, Sourced by the Remodeler

Try Bassam Fellows Stool, Tractor

FORM

**Kitchens** 

Light

Wood

Color

Features

Bathrooms