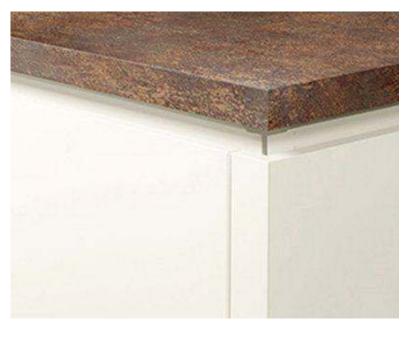

Natural Reproduction Cabinet, Havana Oak

Lacquered Laminate Cabinet, Alpine White Ultramatt

Dark

Recessed Handle, Alpine White

Caesarstone Counters, Quartz, Sleek Concrete

Terrazzo Flooring, Sourced by the Remodeler