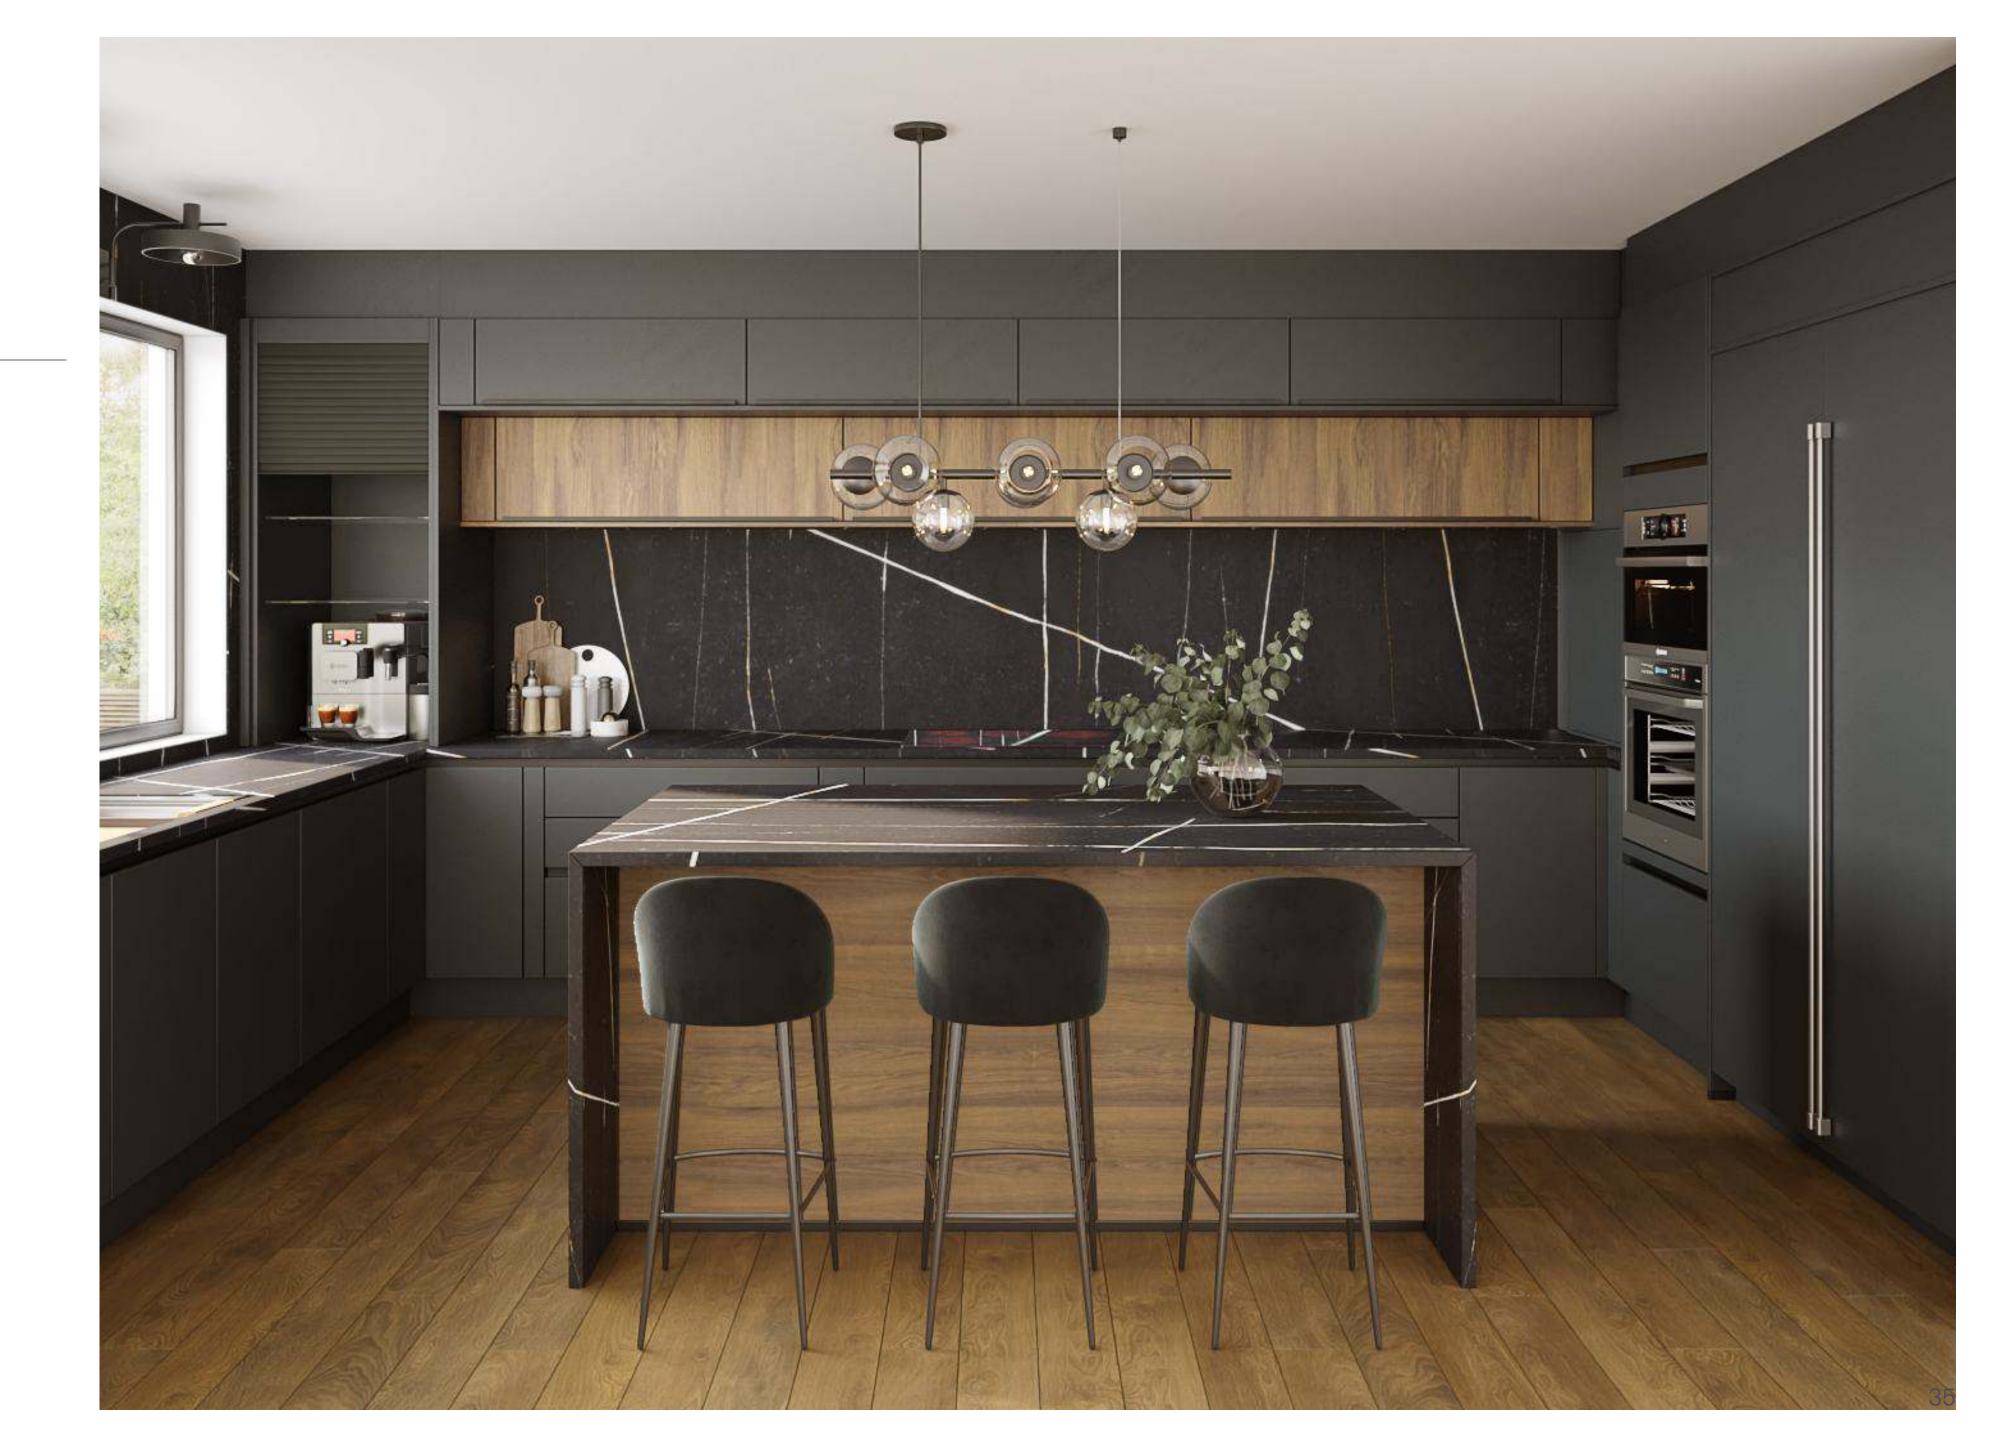

### Dark

Moody hues with sleek, modern accents.

Greenville, North Carolina **FORM Cabinets** 

\$23,500

With our premium internal features.

# Earthy Rustic Refined

#### Why this board works?

This scheme blends restful, earthy textures with mid-century modern accents. The streamlined grey and graphite cabinets introduce a contemporary touch while the stone backsplash offers a seamless connection from the counters below. These elements create a symmetrical style statement with a warm, natural atmospherel.