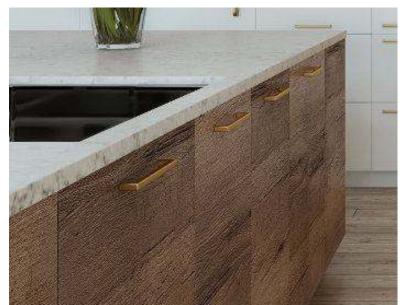

# Elegant Organic Warm

#### Why this board works?

This kitchen is all about textural interest balanced with visual calmness. The raw wood and veined backsplash deliberately lean into the soft sandy cabinetry shades. Stainless steel appliances build the cutting edge story, while making sure the space remains chic, fresh and inviting.