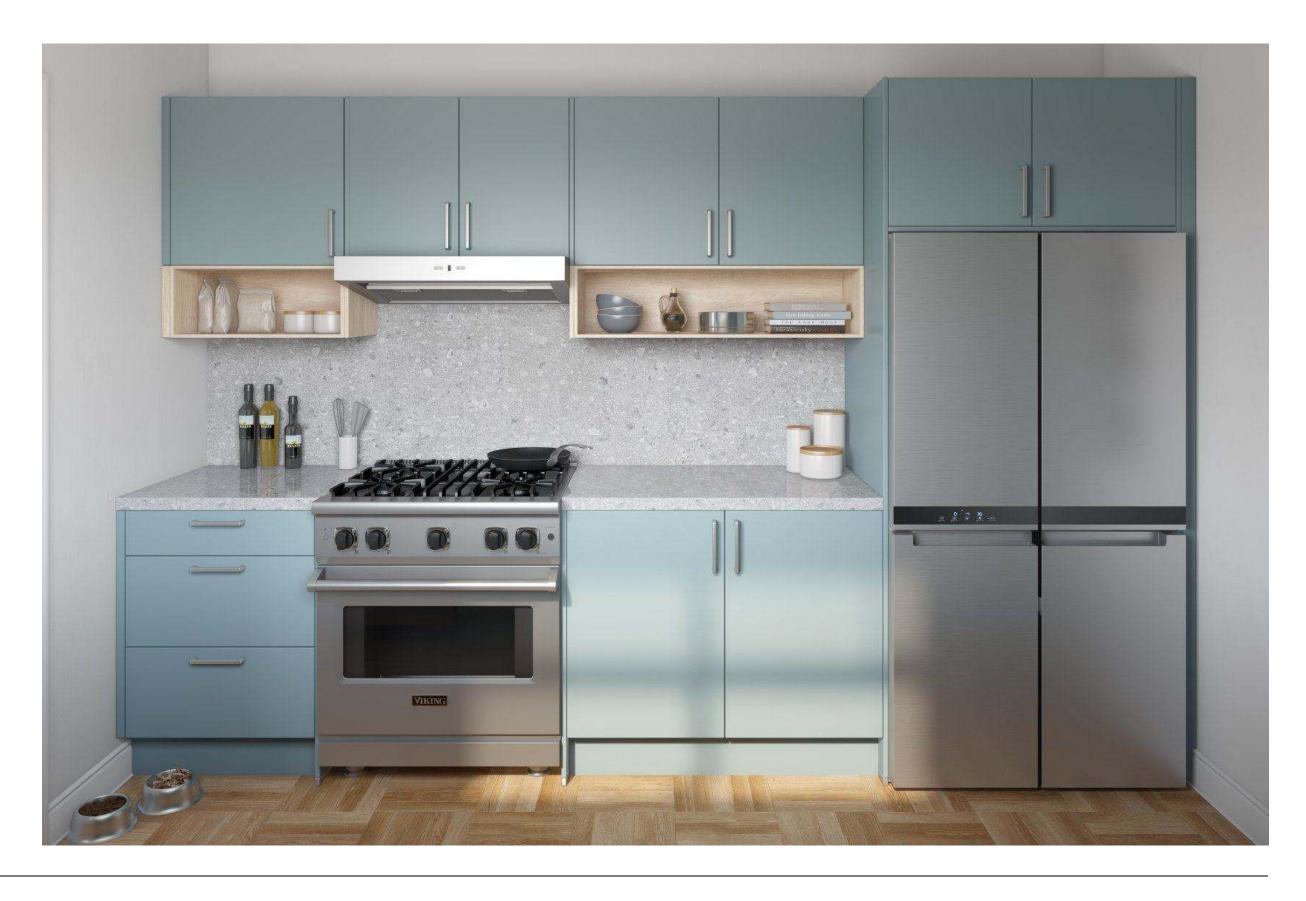

### Dark

Moody hues with sleek, modern accents.

Greenville, North Carolina **FORM Cabinets** 

\$23,500

With our premium internal features.

# Earthy Rustic Refined

#### Why this board works?

This scheme blends restful, earthy textures with mid-century modern accents. The streamlined grey and graphite cabinets introduce a contemporary touch while the stone backsplash offers a seamless connection from the counters below. These elements create a symmetrical style statement with a warm, natural atmospherel.

Natural Reproduction Cabinet, Concrete Terra Grey

Lacquered Laminate Cabinet, Graphite Black Ultramatt

Recessed Handle, Black

Try Stuga Flooring, Lucia, European White Oak

Caesarstone Counters, Quartz, Stoneburst