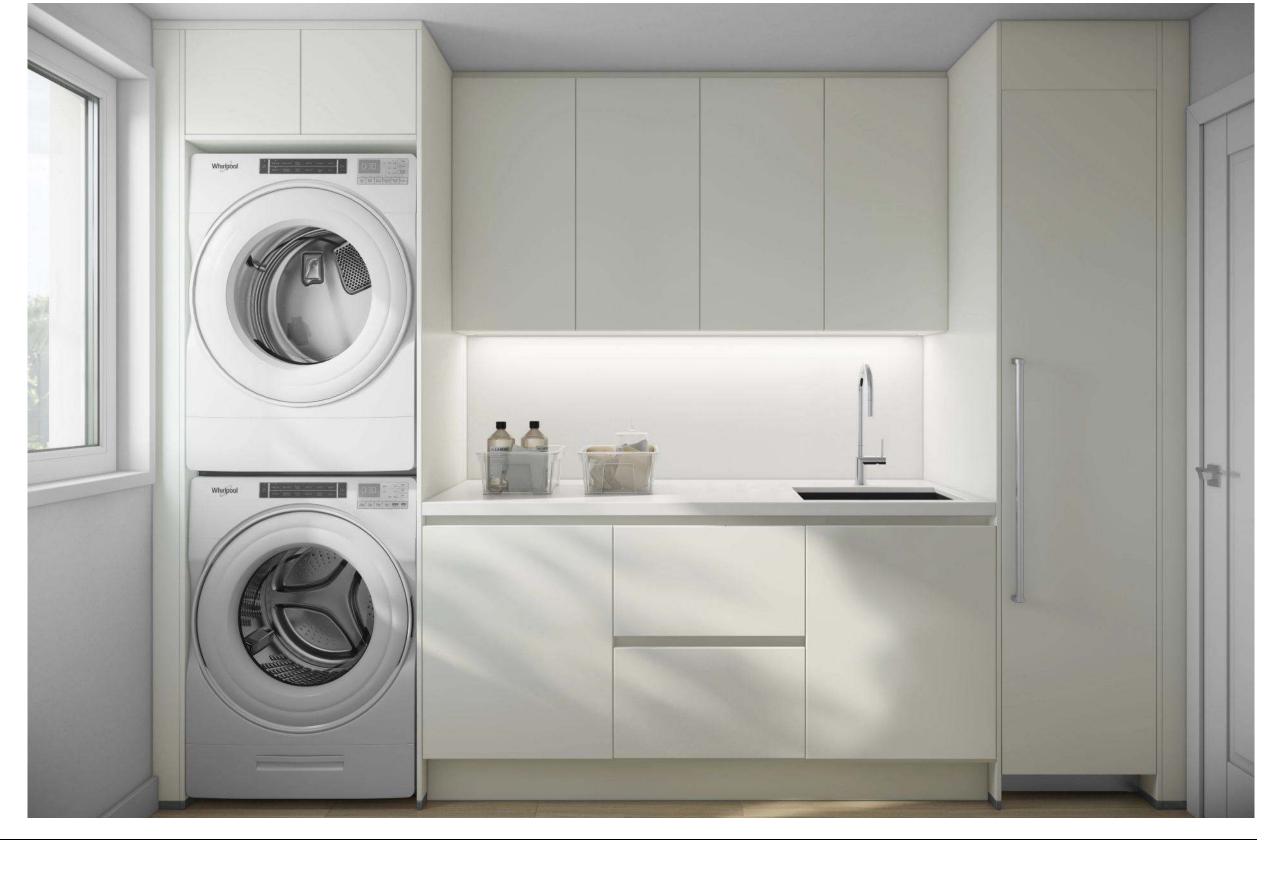

#### Why this board works?

Neutral tones and a bold checkered floor define the space, complemented by delicate pendant lights above the island. The crisp, handleless cabinets and wood accents—alongside an elegant panelready fridge—build the chic atmosphere and the central island's waterfall countertop seamlessly unites functionality with luxury.