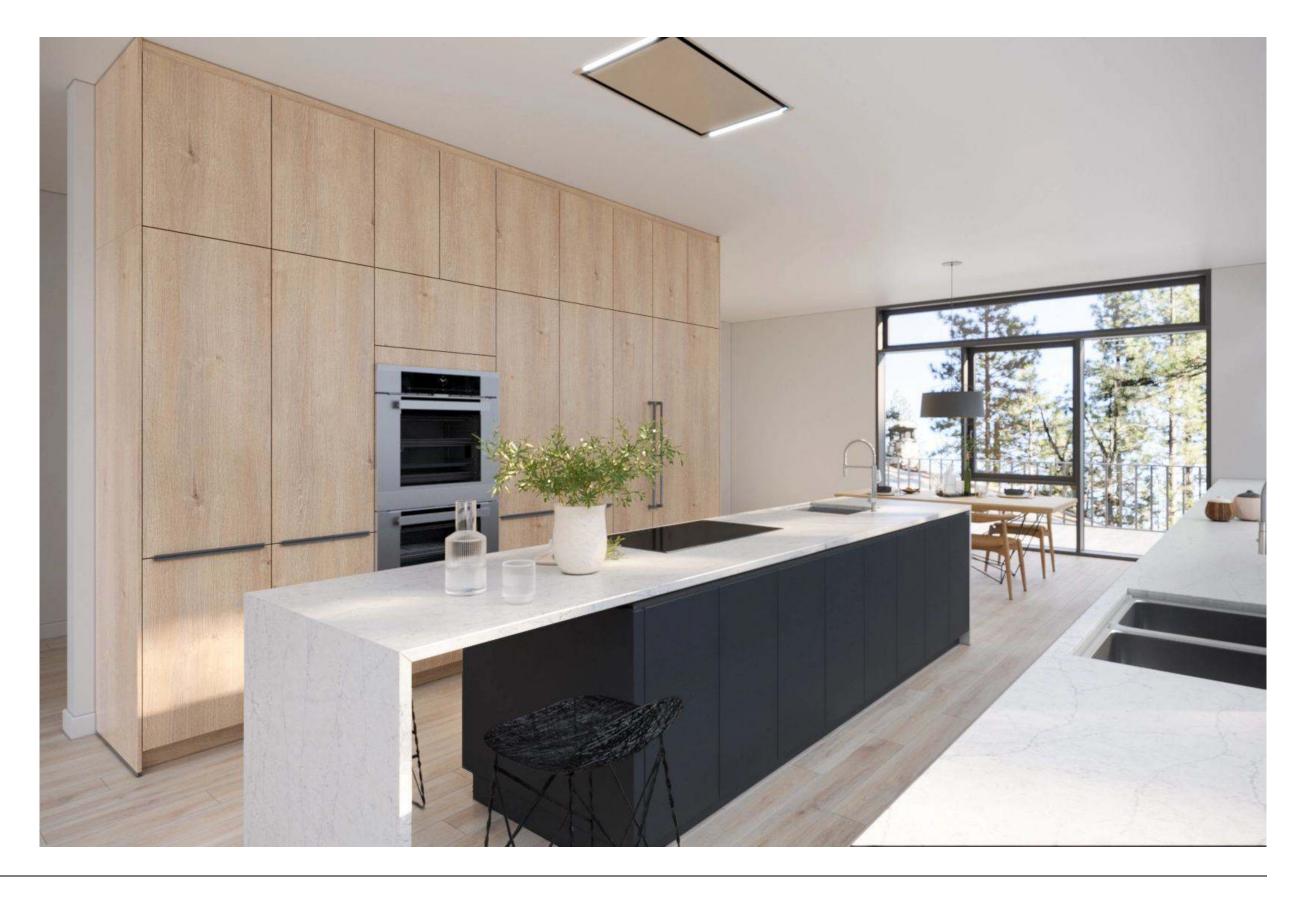

# Minimalist Organic Airy

#### Why this board works?

The kitchen combines simplicity and warmth. White cabinetry and terrazzo floors give it a clean, fresh look, while wooden accents add a touch of natural charm. Large windows invite ample natural light, enhancing the open feel. The blend of modern fixtures and earthy tones creates a pristine yet welcoming space.

Natural Reproduction Cabinet, Havana Oak

Lacquered Laminate Cabinet, Alpine White Ultramatt

Dark

Recessed Handle, Alpine White

Caesarstone Counters, Quartz, Sleek Concrete

Terrazzo Flooring, Sourced by the Remodeler