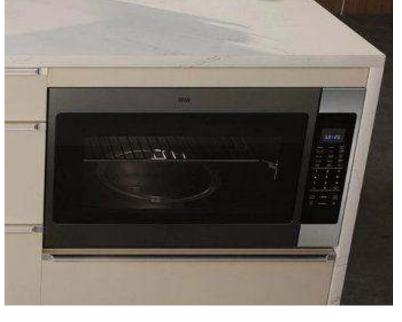

### Light

Softer shades with crisp, streamlined accents.

Cashmere, Washington **FORM Cabinets** 

\$36,000

With our premium internal features.

# Minimalist Organic Airy

#### Why this board works?

The kitchen combines simplicity and warmth. White cabinetry and terrazzo floors give it a clean, fresh look, while wooden accents add a touch of natural charm. Large windows invite ample natural light, enhancing the open feel. The blend of modern fixtures and earthy tones creates a pristine yet welcoming space.

Natural Reproduction Cabinet, Havana Oak

Lacquered Laminate Cabinet, Alpine White Ultramatt

Dark

Recessed Handle, Alpine White

Caesarstone Counters, Quartz, Sleek Concrete

Terrazzo Flooring, Sourced by the Remodeler