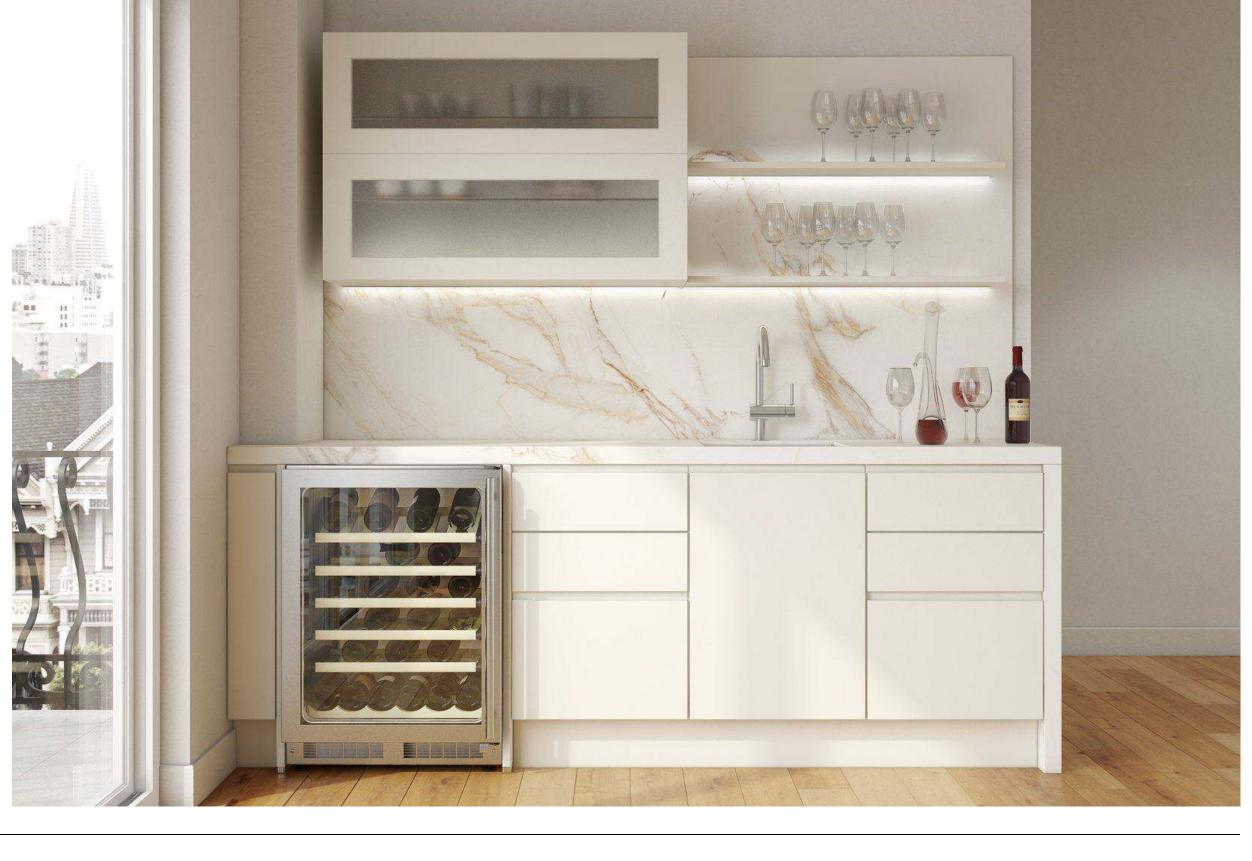

t, Oak Montreal.



Handles

Bar Handle, Stainless Steel.



Finish

Natural Reproduction Cabinet, Nero Oak.



Features

Matt glass Doors, Nero Oak frame, Glass shelves.



Features

Bars

Solid Oak Wood insert, Cutlery tray with anti-slip mat.

Media Rooms



Try Caesarstone Counters,

Countertops

Laundry

Quartz, Airy Concrete.

FORM Kitchens Light Dark Wood Color Features Bathrooms Islands **Pantries**  Closets Mud Rooms 141

New Market, Maryland **FORM Cabinets** 

\$12,000

Sold separately:

Sink and faucet.
Countertop and stools.

## Bold Modern Warm

#### Why this board works?

This bar area serves as part of the wider kitchen space, ideal for entertaining but quiet enough to sit gently in the overall design with its calm, ivory units, wood floor and low key uppers and shelving.





Finish

Lacquered laminate Cabinet, Ivory Supermatt.



Handles

Recessed Handle, White.



Features

Solid Black Oak Wood insert, Cutlery tray.



Features

Folding/lifiting door, Ivory Supermatt with matt glass.



Floor

Try Stuga Flooring, Happy Hour.



Countertops

Try Caesarstone Counters, Quartz, Calacatta Nuvo.

Dallas, Texas **FORM Cabinets** 

\$7,500

Sold separately:

Countertop. Appliances.

# Minimalist Organic Contemporary

Why this board works?

An exercise in calm, clever storage that provides just enough space for a set-down area but does not over-power the scheme when not in use.





Finish

Natural Reproduction Cabinet, Oak Montreal.



Handles

Recessed Handle, Sand.



Features

Solid Black Oak Wood insert, Cutlery tray.



Features

Pole Mounted System, Black,