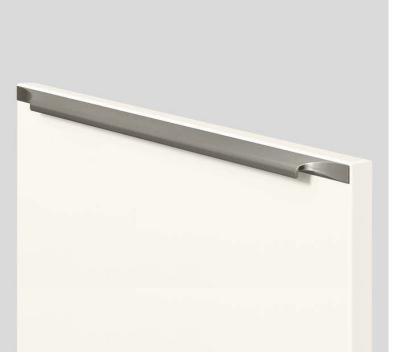

Natural Reproduction Cabinet, Havana Oak

Lacquered Laminate Cabinet, Alpine White Ultramatt

Dark

Recessed Handle, Alpine White

Caesarstone Counters, Quartz, Sleek Concrete

Terrazzo Flooring, Sourced by the Remodeler