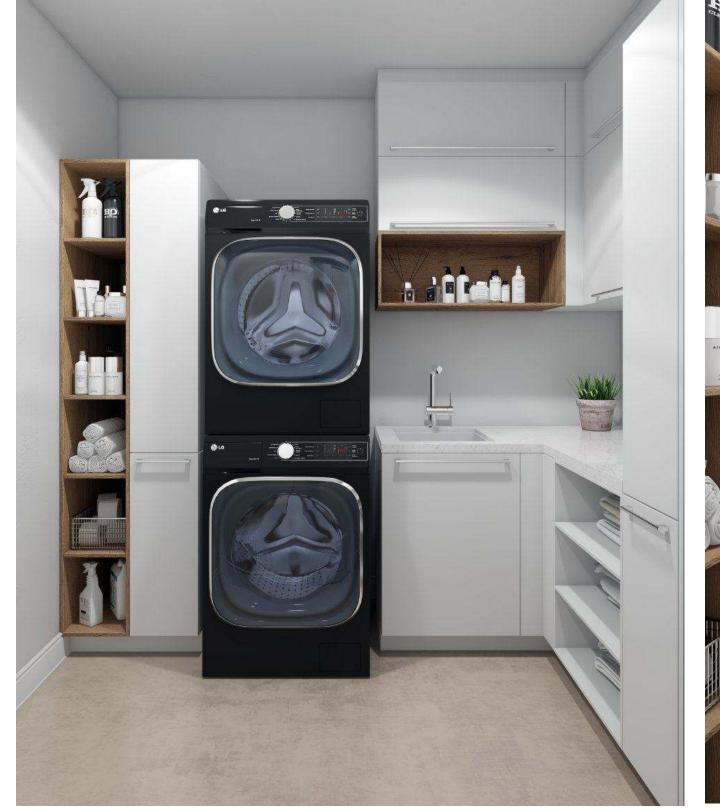

cheme.





Handles

Metal handle, Alpine white.



Finish

Natural reproduction cabinet, Sanremo oak.



Features

Black metal profiles, Shelves accessories with light.



Features

Open storage with glass shelves.



Paint

Try backdrop paint,

Closets

Lacquered laminate cabinet, Alpine white ultramatt.

Finish

FORM

**Kitchens** 

Light

Dark

Wood

Color

Features

Bathrooms

Islands

**Pantries** 

Bars

Media Rooms

Laundry

Supermoon.

#### Laundry

Crisp, sleek spaces with high performance practicality.



Columbus, Ohio

**FORM Cabinets** 

\$11,000

Sold separately:

Sink and faucet. Countertop.



Why this board works?

A crisp Alpine White and wood tone scheme for a laundry that provides ample counter surface, a mix of open and closed storage and a large washer/dryer stack.







Lacquered laminate cabinet, Alpine white ultramatt.

Handles

Railing handle, Stainless steel.



Finish

Natural reproduction cabinet, Sanremo oak.



Features

Tie and belt rack, Trouser rack with shelf.



Floor

Caesarstone Counters, Quartz, Ocean Foam.



Paint

Try backdrop paint,

Closets

FORM

Finish

Kitchens

Light

Dark

Wood

Color

Features

Bathrooms

Islands

**Pantries** 

Bars

Media Rooms

Laundry

Supermoon.

Los Angeles, California

**FORM Cabinets** 

\$15,500

Sold separately:

Sink and faucet. Countertop.

#### Functional Airy Sleek

Why this board works?

A white scheme with recessed handles, deep drawers and soft close upper cabinets to house all the cleaning and laundry items when the room is in use.





Lacquered laminate Cabinet, White Ultramatt



Handl