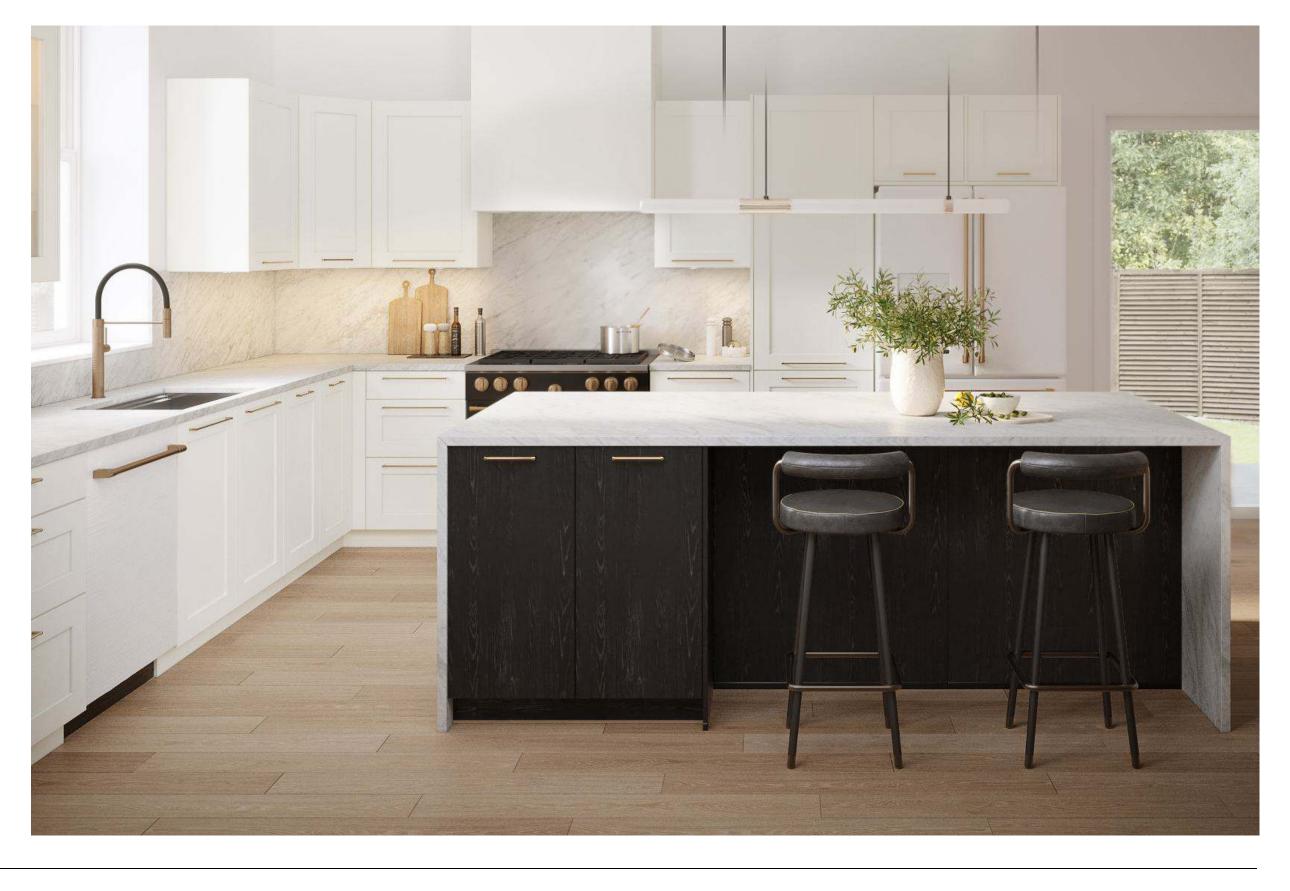

# Crisp Fresh Refined

Why this board works?

This kitchen successfully taps into the power of contrast. Crisp white wall cabinets evoke a light, airy feel, while the deep black island anchors the space. The marbled countertops and backsplash add elegance and texture, harmonizing the overall palette.