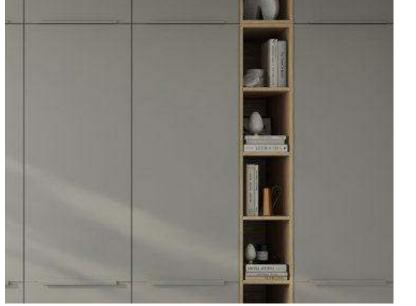

le, stone grey.



Finish

Lacquered laminate cabinet, slate grey supermatt



Features

Internal wardrobe hanging rails.



Paint

Try backdrop paint, West coast ghost.



Floor

Try Stuga flooring,

Closets

FORM

Kitchens

Light

Dark

Wood

Color

Features

Bathrooms

Islands

**Pantries** 

Bars

Media Rooms

Laundry

Astrid.

Los Angeles, California

FORM Cabinets

\$18,500

#### Elegant Sleek Calm

#### Why this board works?

Ideal for a bedroom or study, this combination brings style and ample storage to a room with its streamlined cabinetry and integrated dressing table or desk unit.





Finish

Lacquered laminate cabinet, Stone grey supermatt.



Handles

Bar handle, Stone grey.



Finish

Natural reproduction cabinet, Sanremo oak.



Features

Internal wardrobe hanging rails.



Features

Astrid. Open storage.



Try stuga flooring,

Closets

FORM **Kitchens**  Light

Dark

Wood

Color

Features

Bathrooms

Islands

**Pantries** 

Bars

Media Rooms

Laundry

Salem, New Hampshire FORM Cabinets

\$12,000

#### Spacious Open Bright

Why this board works?

Carefully displayed items make a style statement in an open closet with flexible arrangements available to suit every item that needs storing.













Finish

Lacquered laminate cabinet, Stone grey supermatt.

Features

Metal pullouts with grey glass front.

Wardrobe hanging rails.

Features

Try backdrop paint, Morning Ritual.

Try Fredericia Armchair, The Hunting Chair.

Floor

Try Stuga flooring,

Closets

FORM

Kitchens

Light

Dark

Wood

Color

Features

Bathrooms

Islands

**Pantries** 

Bars

Media Ro