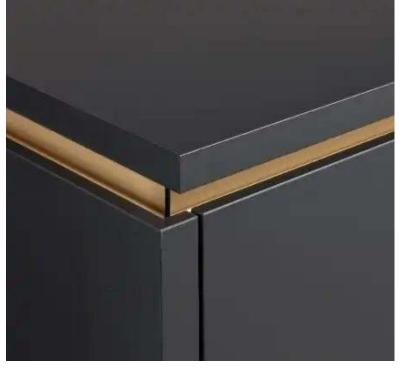

Try Bassam Fellows Stool, Tractor

FORM

**Kitchens** 

Light

Wood

Color

Features

Bathrooms