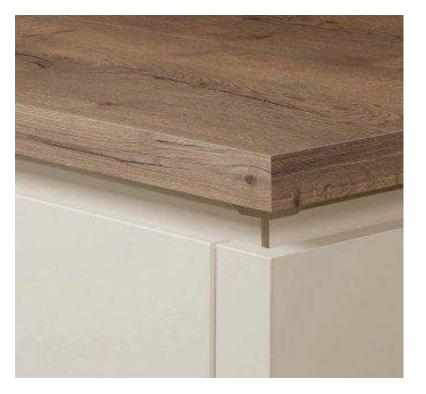

Natural Reproduction Cabinet, Havana Oak

Lacquered Laminate Cabinet, Alpine White Ultramatt

Dark

Recessed Handle, Alpine White

Caesarstone Counters, Quartz, Sleek Concrete

Terrazzo Flooring, Sourced by the Remodeler