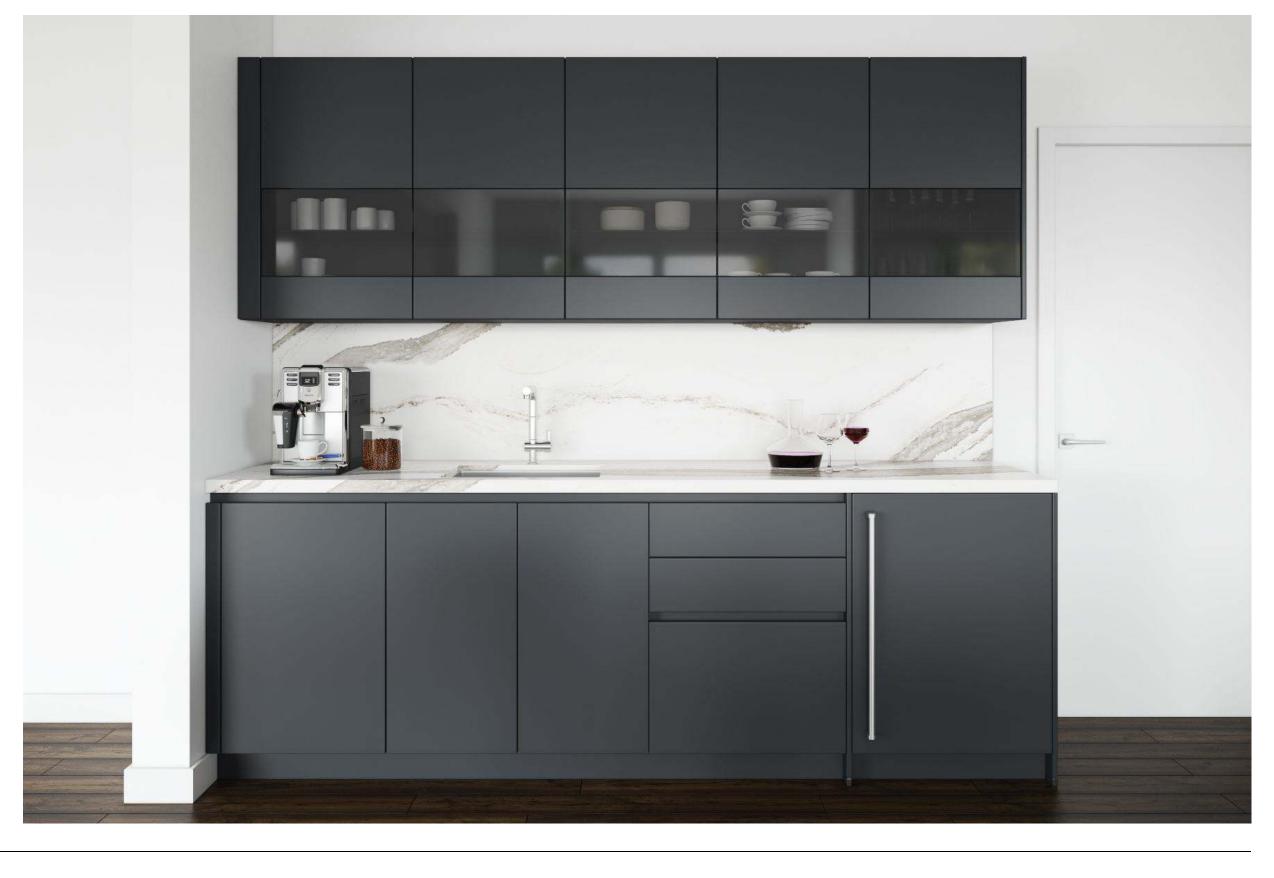

# Calm Crisp Striking

#### Why this board works?

The kitchen strikes a monochrome balance with its crisp black cabinets and white walls, creating a genuine modern classic. Light wood flooring adds warmth, contrasting with the sleekness of the cabinets and glass-fronted uppers. The custom fridge panel introduces a playful element to this pared-back space.

Lacquered laminate Cabinet, **Graphite Black Ultramatt** 

Lacquered laminate Cabinet, Alpine White Ultramatt

Caesarstone counter: Quartz, 1141 Pure White

Try Stuga flooring, Moonlight, European White Oak

Customer's fridge with customizable panels

Try Backdrop, Supermoon

Closets

FORM

Kitchens

Light

Dark

Wood