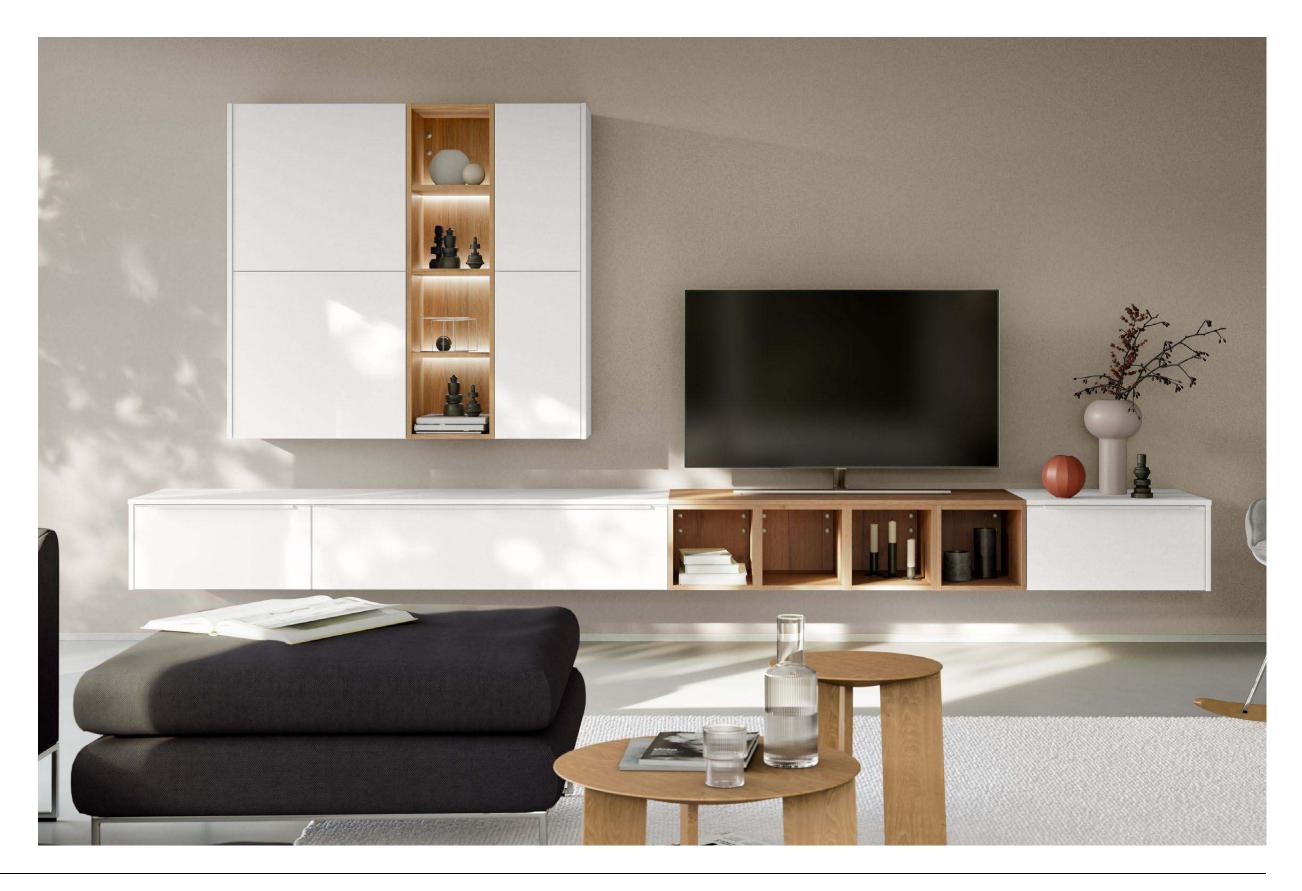

g grey storage maximizes the floorspace in this modern scheme, with warm woods lightening the mood and offering a streamlined approach to wall storage, with the large flap doors.





Finish

Glass Appearance Cabinet, Titanio Matt



Handles

Recessed Handle, Slate Grey

Dark



Finish

Natural Reproduction Cabinet, Sanremo Oak



Features

Flap doors Storage



Paint

Try Backdrop Paint, West Coast Ghost



Try Stuga Flooring, Lucia

Closets

FORM

Kitchens

Light

Wood

Color

Features

Bathrooms

Islands

**Pantries** 

Bars

Media Rooms Laundry

Chapel Hill, North Carolina FORM Cabinets

\$12,000

### Tonal Light Airy

Why this board works?

Light wall-hung units recede into this calm scheme but deliver an exceptional amount of storage and visual warmth with the wood display inserts.









Features







Finish

Lacquered laminate cabinet, Alpine white ultramatt.

Handles

Bar Handle, Alpine White. Finish

Natural Reproduction Cabinet, Sierra Oak.

Features

Flap doors storage.

Features

Open storage.

Try Backdrop Paint, Mojave Gathering.

FORM

Kitchens

Light

Dark

Wood

Color

Bathrooms

Islands

**Pantries** 

Bars

Media Rooms

Laundry

Closets

Paint

Denver, Colorado FORM Cabinets

\$15,500

#### Warm Modern Sleek

Why this board works?

A fun take on a media room with wall-hung cabinetry in white and wood tones, a back lit metal profile and shelving, and an industrial floor to anchor this hard-working scheme.





Handles

Metal handle, Alpine white.



Finish

Natural reproduction cabinet, Sanremo oak.



Features

Black metal profiles, Shelves accessori