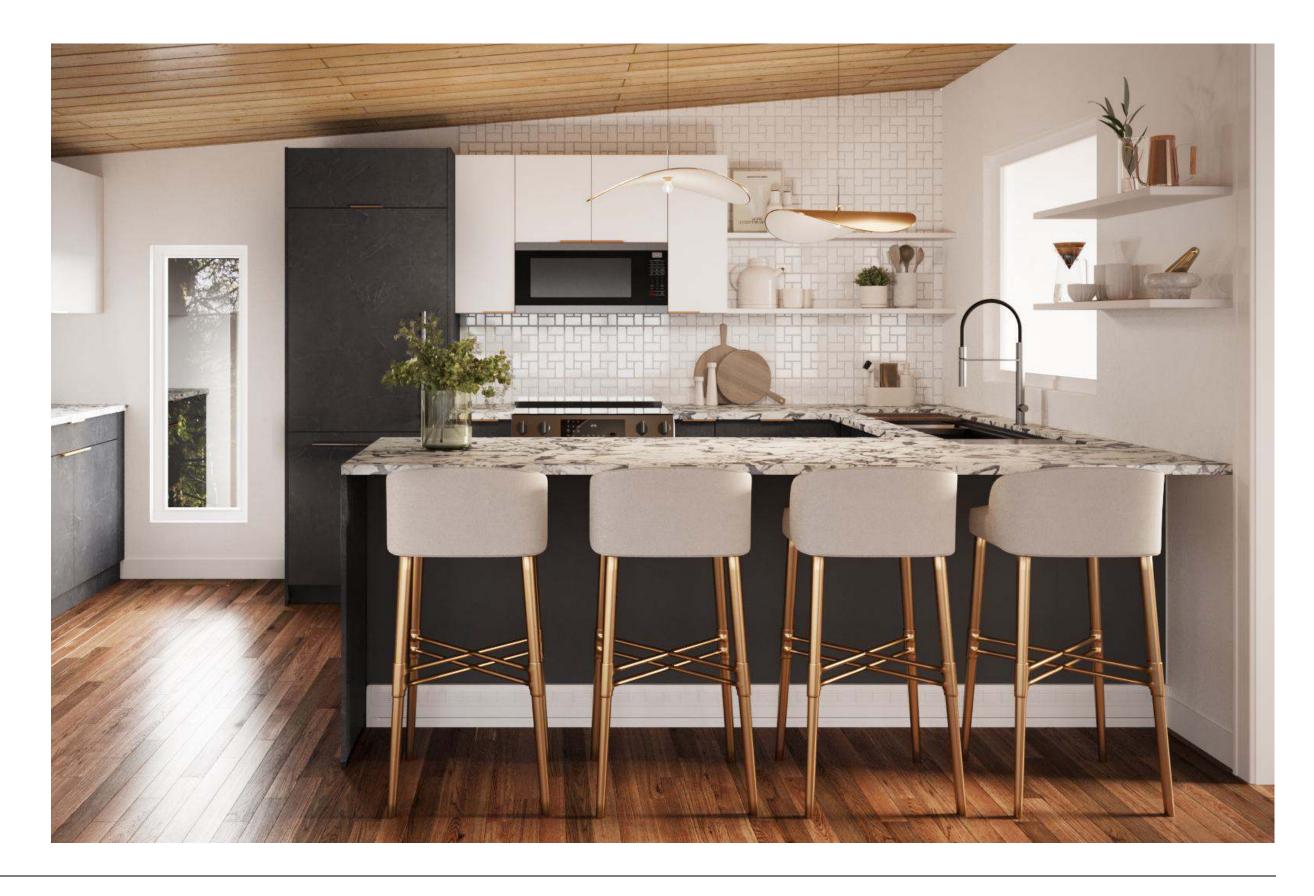

# Minimalist Organic Airy

#### Why this board works?

The kitchen combines simplicity and warmth. White cabinetry and terrazzo floors give it a clean, fresh look, while wooden accents add a touch of natural charm. Large windows invite ample natural light, enhancing the open feel. The blend of modern fixtures and earthy tones creates a pristine yet welcoming space.

Natural Reproduction Cabinet, Havana Oak

Lacquered Laminate Cabinet, Alpine White Ultramatt

Dark

Recessed Handle, Alpine White

Caesarstone Counters, Quartz, Sleek Concrete

Terrazzo Flooring, Sourced by the Remodeler

Try Bassam Fellows Stool, Tractor

FORM

**Kitchens** 

Light

Wood

Color

Features

Bathrooms