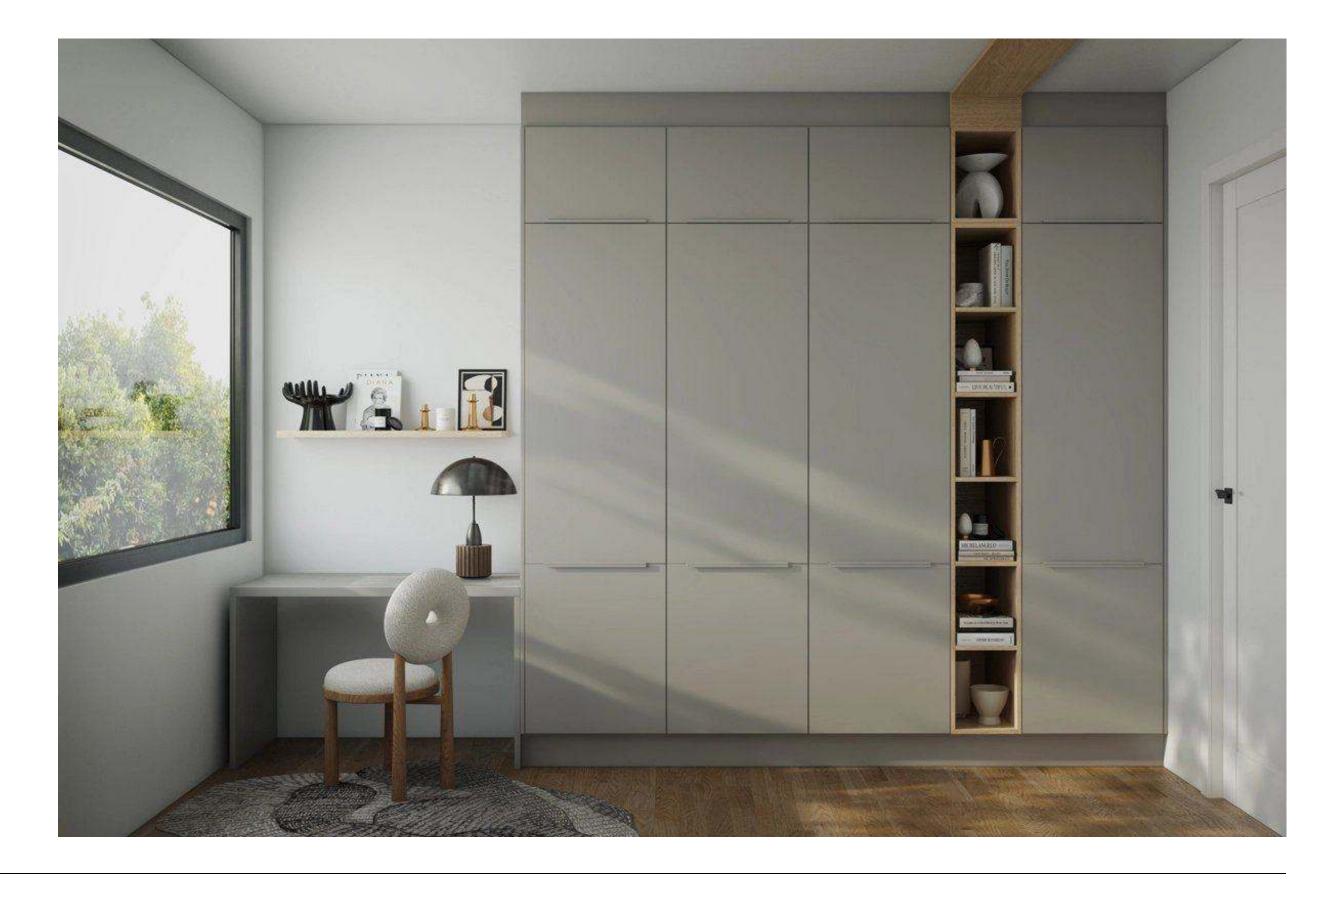

board works?

Crisp grey cabinetry and integrated handles provide a streamlined, elegant tone to this closet space.





Finish

Lacquered laminate cabinet, Stone grey supermatt.



Handles

Bar handle, stone grey.



Finish

Lacquered laminate cabinet, slate grey supermatt



Features

Internal wardrobe hanging rails.



Paint

Try backdrop paint, West coast ghost.



Floor

Try Stuga flooring,

Closets

FORM

Kitchens

Light

Dark

Wood

Color

Features

Bathrooms

Islands

**Pantries** 

Bars

Media Rooms

Laundry

Astrid.

Los Angeles, California

FORM Cabinets

\$18,500

#### Elegant Sleek Calm

#### Why this board works?

Ideal for a bedroom or study, this combination brings style and ample storage to a room with its streamlined cabinetry and integrated dressing table or desk unit.





Finish

Lacquered laminate cabinet, Stone grey supermatt.



Handles

Bar handle, Stone grey.



Finish

Natural reproduction cabinet, Sanremo oak.



Features

Internal wardrobe hanging rails.



Features

Astrid. Open storage.



Try stuga flooring,

Closets

FORM **Kitchens**  Light

Dark

Wood

Color

Features

Bathrooms

Islands

**Pantries** 

Bars

Media Rooms

Laundry

Salem, New Hampshire FORM Cabinets

\$12,000

#### Spacious Open Bright

Why this board works?

Carefully displayed items make a style statement in an open closet with flexible arrangements available to suit every item that needs storing.













Finish

Lacquered laminate cabinet, Stone grey supermatt.

Features

Metal pullouts with grey glass front.

Wardrobe hanging rails.

Features

Try backdrop paint, M