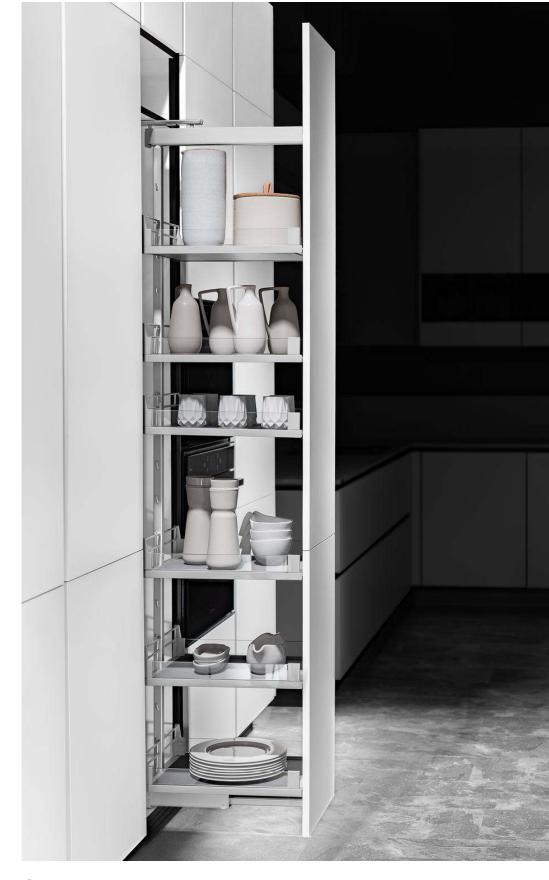

Kitchens.

Extra Rooms.

| Light                  | 3   | Bathrooms   | 119 |
|------------------------|-----|-------------|-----|
| Dark                   | 35  | Islands     | 130 |
| Wood                   | 55  | Pantries    | 136 |
| Color                  | 86  | Bars        | 140 |
|                        |     | Media Rooms | 147 |
|                        |     | Laundry     | 154 |
|                        |     | Closets     | 158 |
|                        |     | Mud Rooms   | 166 |
| Features and Lighting. | 107 |             |     |