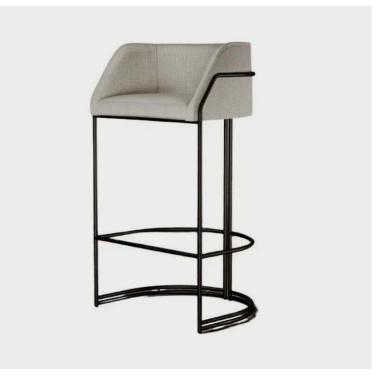

Try Bassam Fellows Stool, Tractor

FORM

**Kitchens** 

Light

Wood

Color

Features

Bathrooms