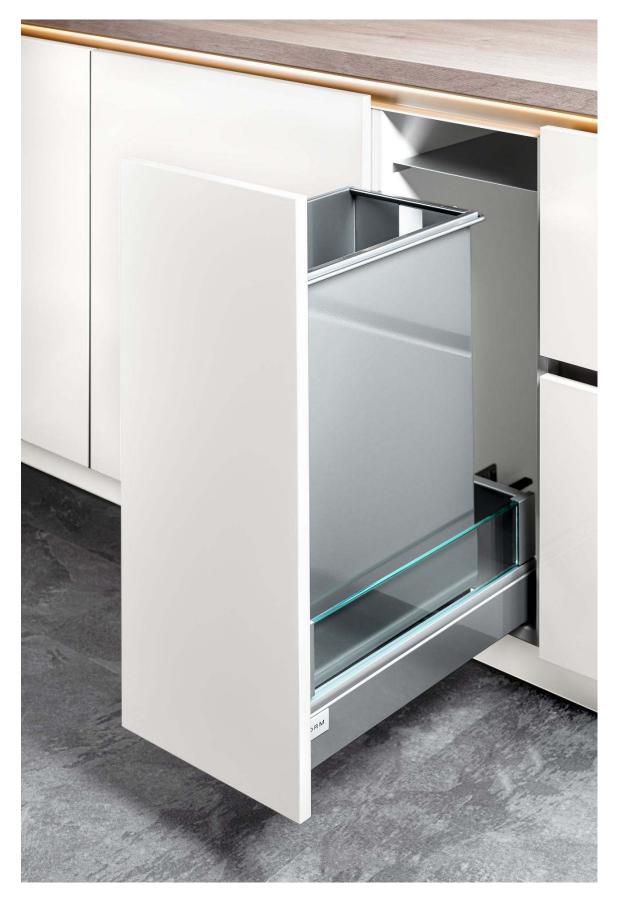

ovations for a modern kitchen style.



Nero Oak reproduction. Handleless fronts.

**Features and Lighting** 

Striking glass climbers, recessed lighting, and robust Nero Oak reproduction cabinets, create a highly functional and visually stunning space.



Feature Glass climber door.



Lighting Recessed handle lighting.



**Features** Slatted aluminum toe kick for venting.

**Features** Floor panel protector caps.

Storage Drawers with glass sides.

Lighting

Interior drawer lighting.

\_\_\_\_

Sand High-gloss lacquered laminate.
Handleless fronts.

#### **Features and Lighting**

Gloss fronts, elegant recessed lighting, and functional interiors paired with black ash organizers create a sophisticated, streamlined kitchen space.





Storage
Interior drawers with glass sides and front.



Storage
Waste collector pull-out.



Insert
Black ash
wood interior.



Adjustable organizer.

Walnut reproduction.
Flat-fronts with handles.

### **Features and Lighting**

A minimalist Pole Shelving System, indirect lighting, and floating cabinets bring a modern, airy feel to this kitchen.



Shelving

Pole system.

Lighting

Backlit pole lighting.





Shelving
Backdrop organizers.





Shelving
Open and closed
'flap' shelving.

Alpine White lacquered laminate. Handleless fronts.

#### Features and Lighting

Sleek pantry pull-outs, under-cabinet lighting, and functional utensil rails bring a clean, modern touch to this kitchen.



Storage Tall pantry pull-out.



Lighting Manila under cabinet lighting.

Hanging rail for utensils.



Produce organizer.

FORM

Kitchens

Light

Dark

Woo