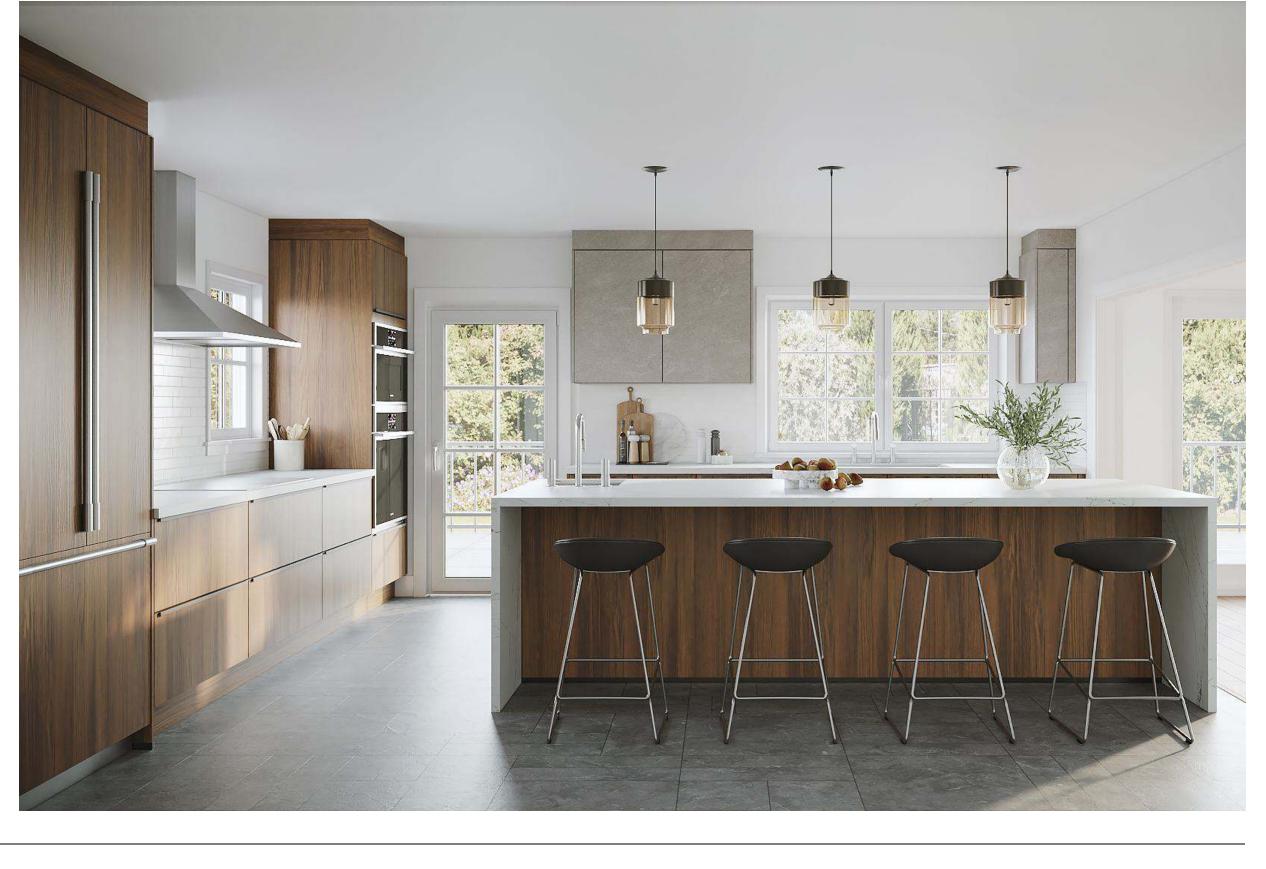

# Elegant Organic Warm

#### Why this board works?

This kitchen is all about textural interest balanced with visual calmness. The raw wood and veined backsplash deliberately lean into the soft sandy cabinetry shades. Stainless steel appliances build the cutting edge story, while making sure the space remains chic, fresh and inviting.

Lacquered Laminate Cabinet, Sand Ultramatt

Natural Reproduction Cabinet, Oak Montreal

Recessed Handle, Sand

Caesarstone Counters, Quartz, Pure White

Caesarstone Counters, Quartz, White Attica

Try Stuga Flooring, Ingrid, European White Oak