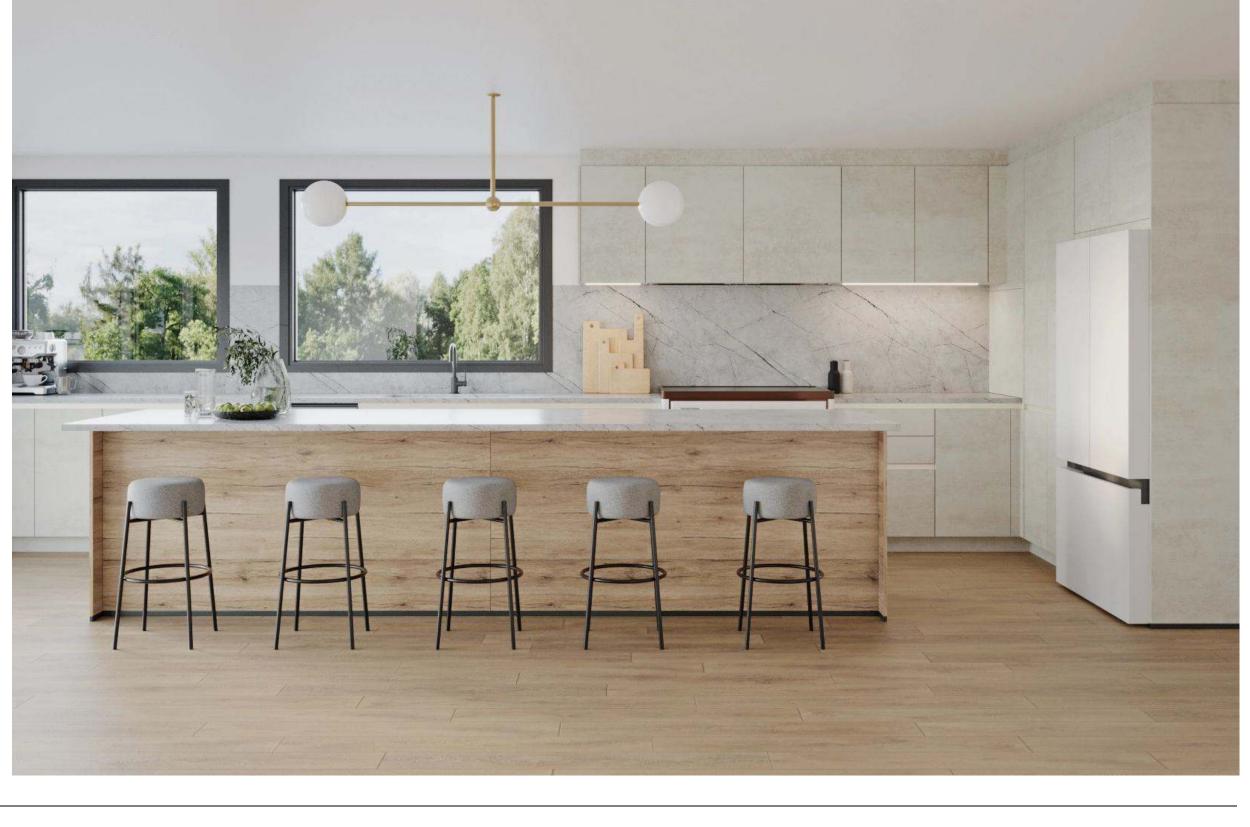

# Minimalist Organic Airy

#### Why this board works?

The kitchen combines simplicity and warmth. White cabinetry and terrazzo floors give it a clean, fresh look, while wooden accents add a touch of natural charm. Large windows invite ample natural light, enhancing the open feel. The blend of modern fixtures and earthy tones creates a pristine yet welcoming space.

Natural Reproduction Cabinet, Havana Oak

Lacquered Laminate Cabinet, Alpine White Ultramatt

Dark

Recessed Handle, Alpine White

Caesarstone Counters, Quartz, Sleek Concrete

Terrazzo Flooring, Sourced by the Remodeler

Try Bassam Fellows Stool, Tractor

FORM

**Kitchens** 

Light

Wood

Color

Features

Bathrooms