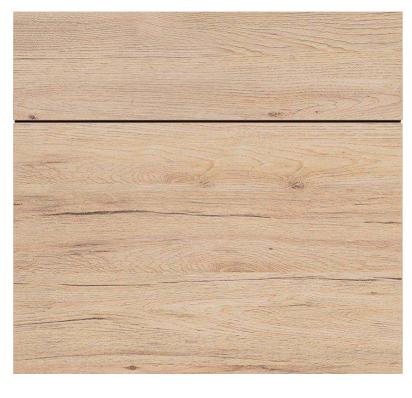

Natural Reproduction Cabinet, Havana Oak

Lacquered Laminate Cabinet, Alpine White Ultramatt

Dark

Recessed Handle, Alpine White

Caesarstone Counters, Quartz, Sleek Concrete

Terrazzo Flooring, Sourced by the Remodeler