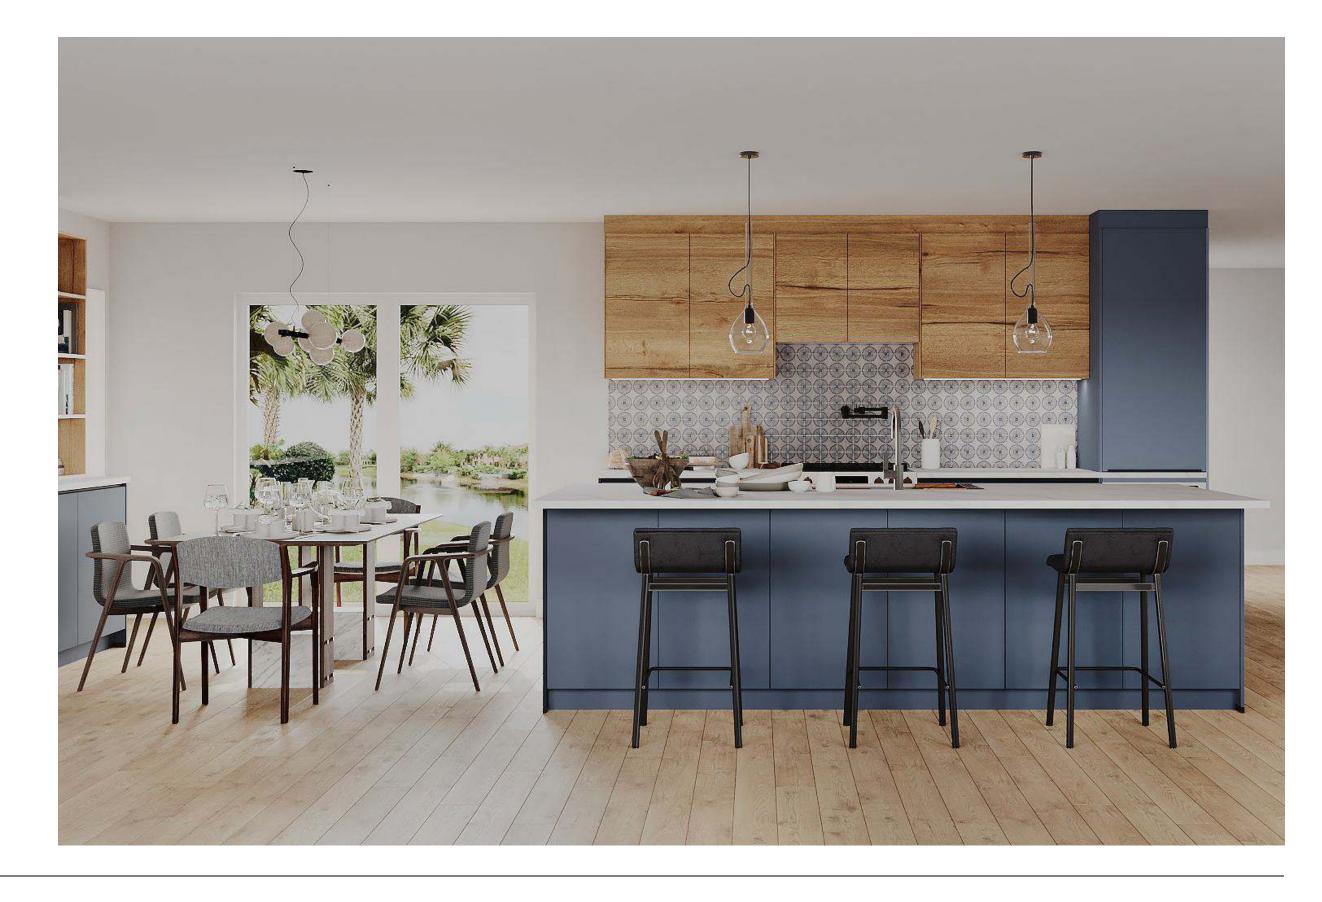

# Minimalist Organic Airy

#### Why this board works?

The kitchen combines simplicity and warmth. White cabinetry and terrazzo floors give it a clean, fresh look, while wooden accents add a touch of natural charm. Large windows invite ample natural light, enhancing the open feel. The blend of modern fixtures and earthy tones creates a pristine yet welcoming space.

Natural Reproduction Cabinet, Havana Oak

Lacquered Laminate Cabinet, Alpine White Ultramatt

Dark

Recessed Handle, Alpine White

Caesarstone Counters, Quartz, Sleek Concrete

Terrazzo Flooring, Sourced by the Remodeler

Try Bassam Fellows Stool, Tractor

FORM

**Kitchens** 

Light

Wood

Color

Features

Bathrooms