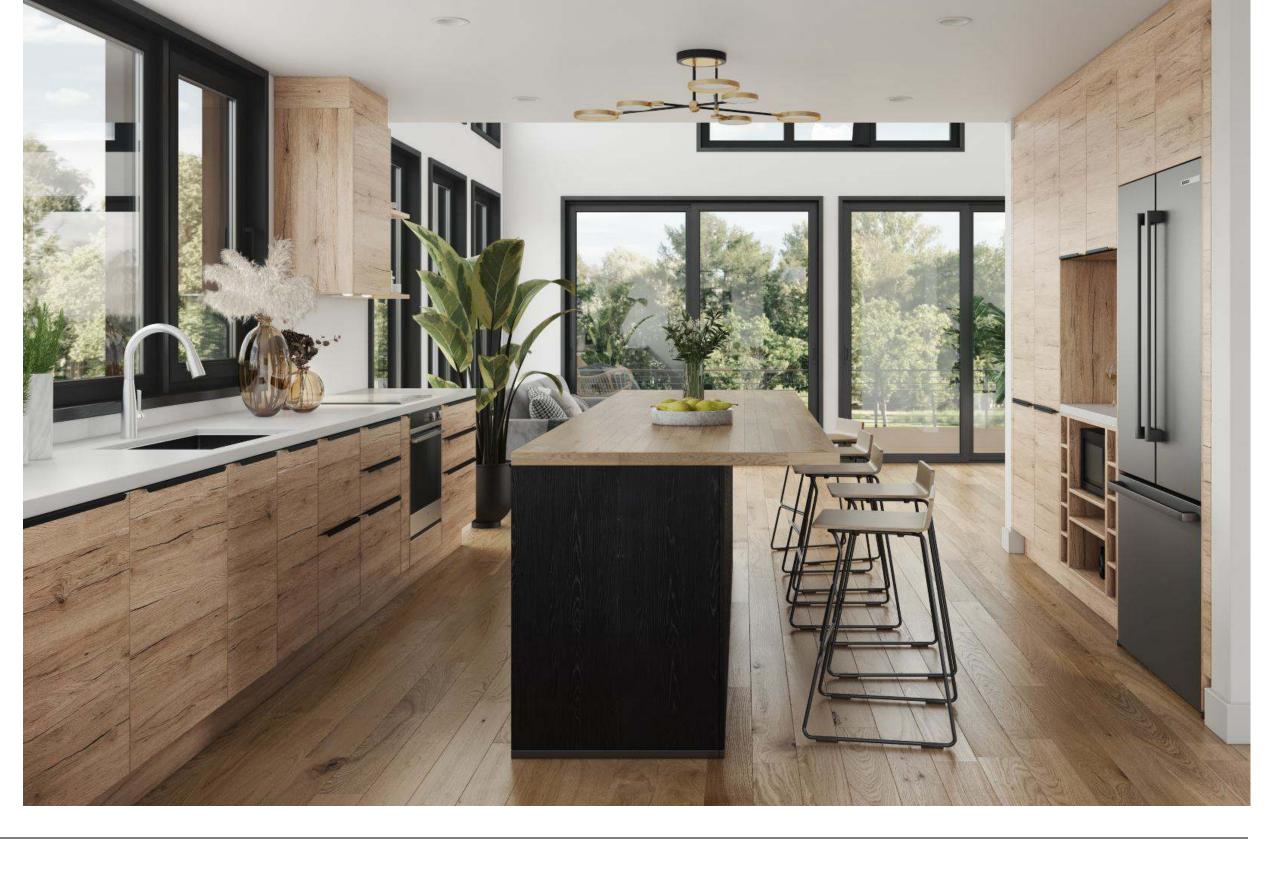

### Wood

Warm finishes with fresh, modern accents.

Burke, Vermont **FORM Cabinets** 

\$31,000

With our premium internal features.

# Organic Strong Linear

Why this board works?

Sleek cabinets and quartz tops meet a striking black island, with contrasting accessories and expansive windows, blending organic warmth and modern edge.

Natural Reproduction Cabinet, San Remo Oak

Natural Reproduction Cabinet, Nero Oak

Bar Handle, Black

Caesarstone Counters, Quartz, Pure White

Try Stuga Flooring, Lucia, White Oak

Try Pedrali Stool,

Closets

FORM

Kitchens