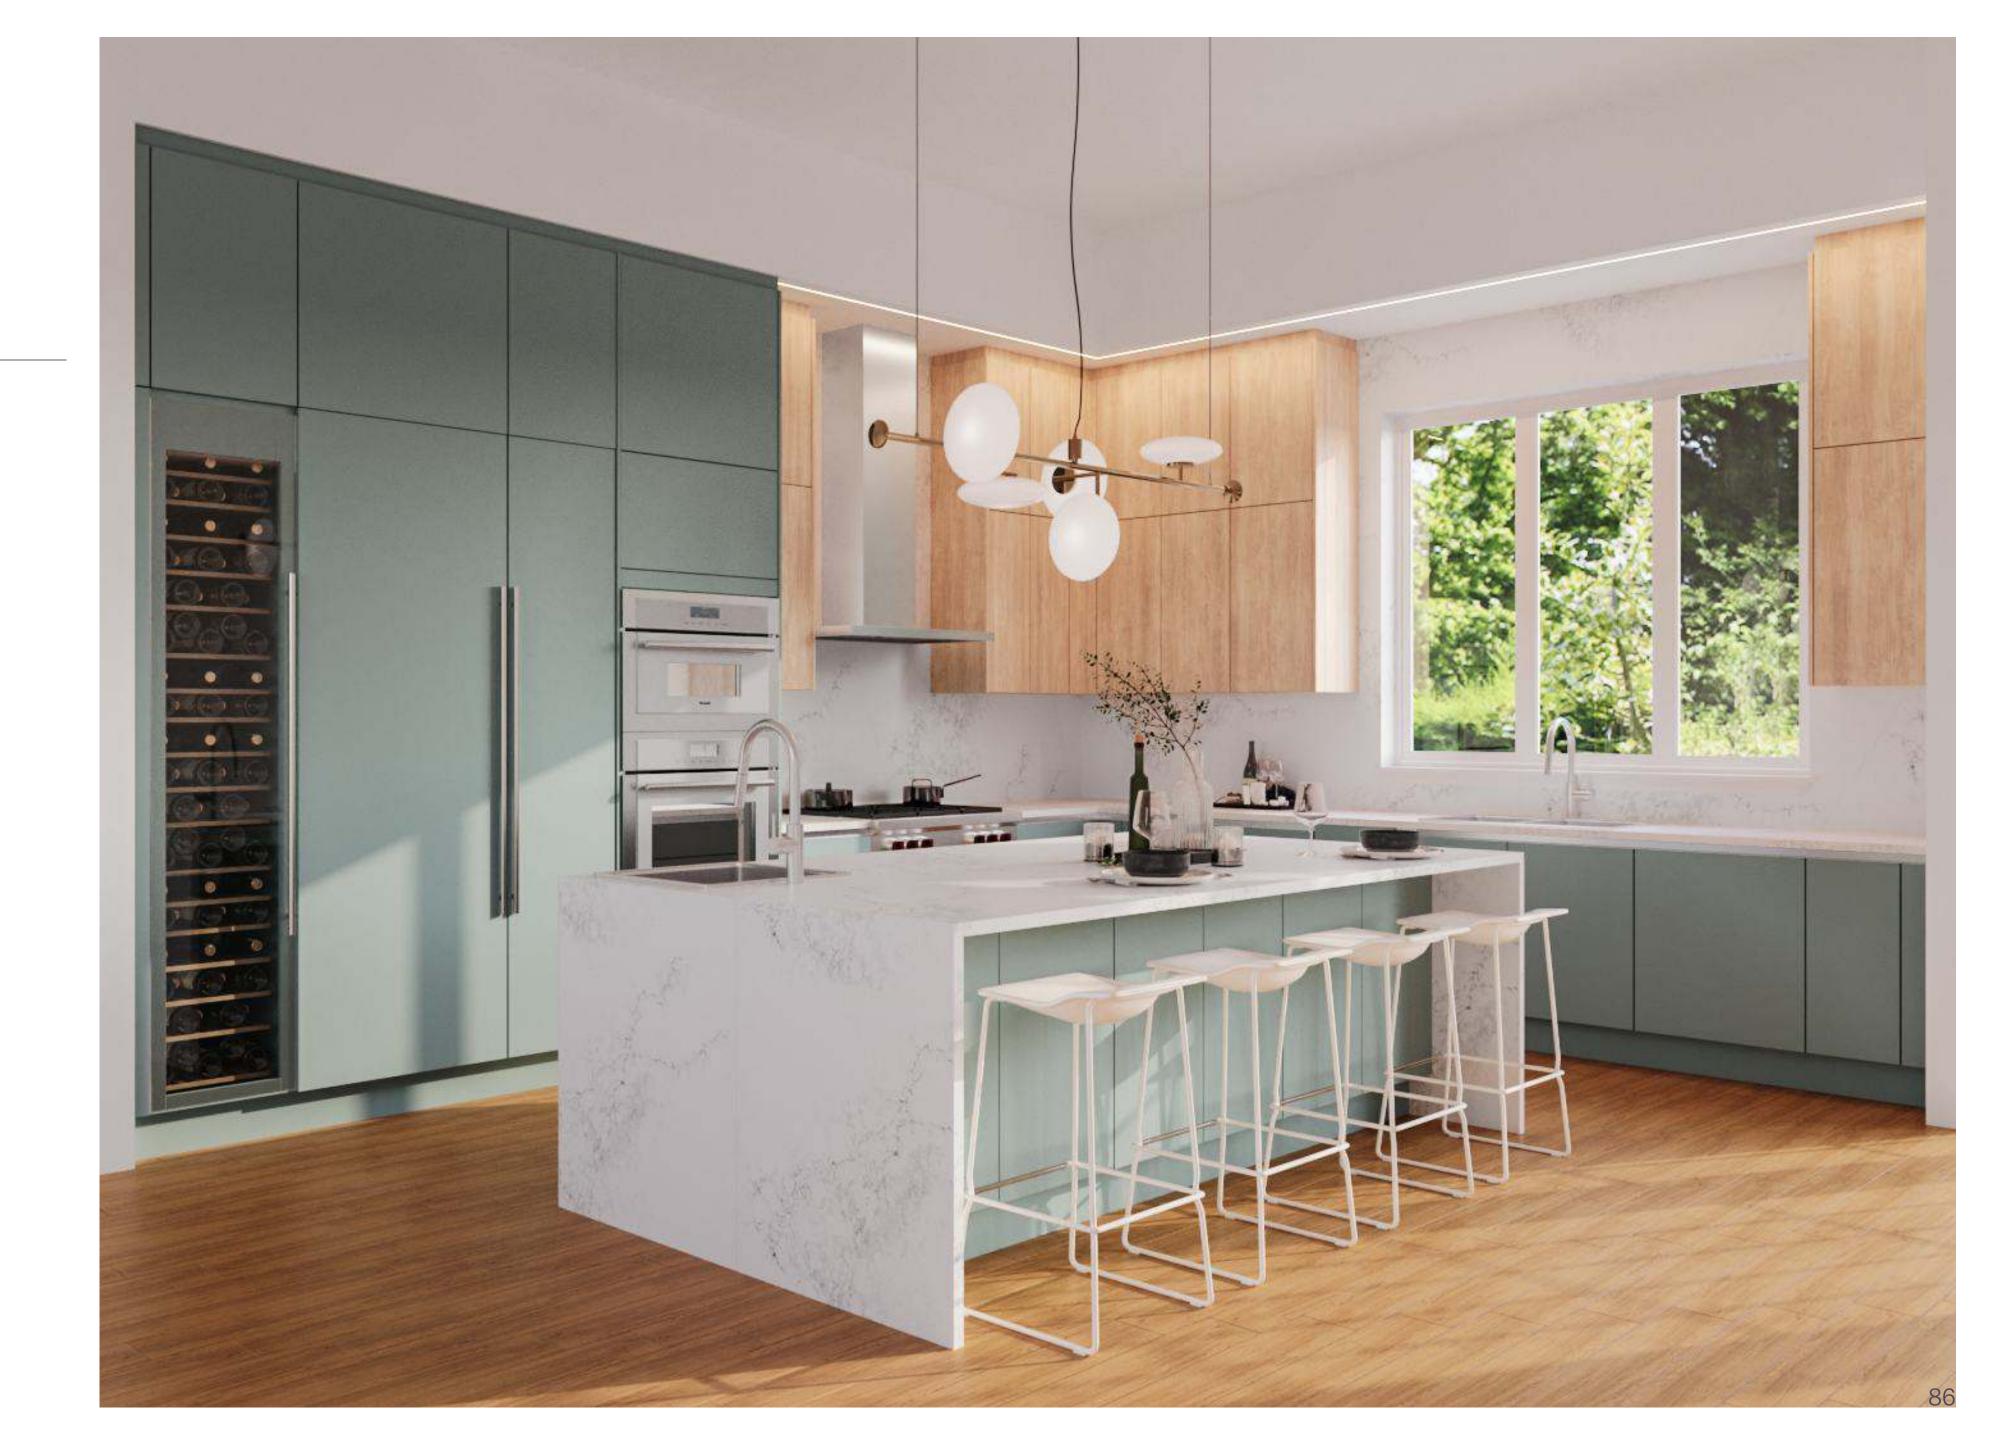

## Bright Modern Tailored

Why this board works?

This kitchen features a crisp, white and grey finish with streamlined cabinets, and brass handles. The elegant overhead pendant, and the light quartz countertops add a modern edge. The warm, honey-toned floors offset the cooler overall scheme.

Lacquered Laminate Cabinet, Alpine White Supermatt

Lacquered Laminate Cabinet, Stain grey Supermatt

Metal Handle, Gold-Coloured

Caesarstone Counters, Quartz, Airy Concrete

Try Flos Pendant, Arrangements

Try Stuga Flooring, Shell, European White Oak