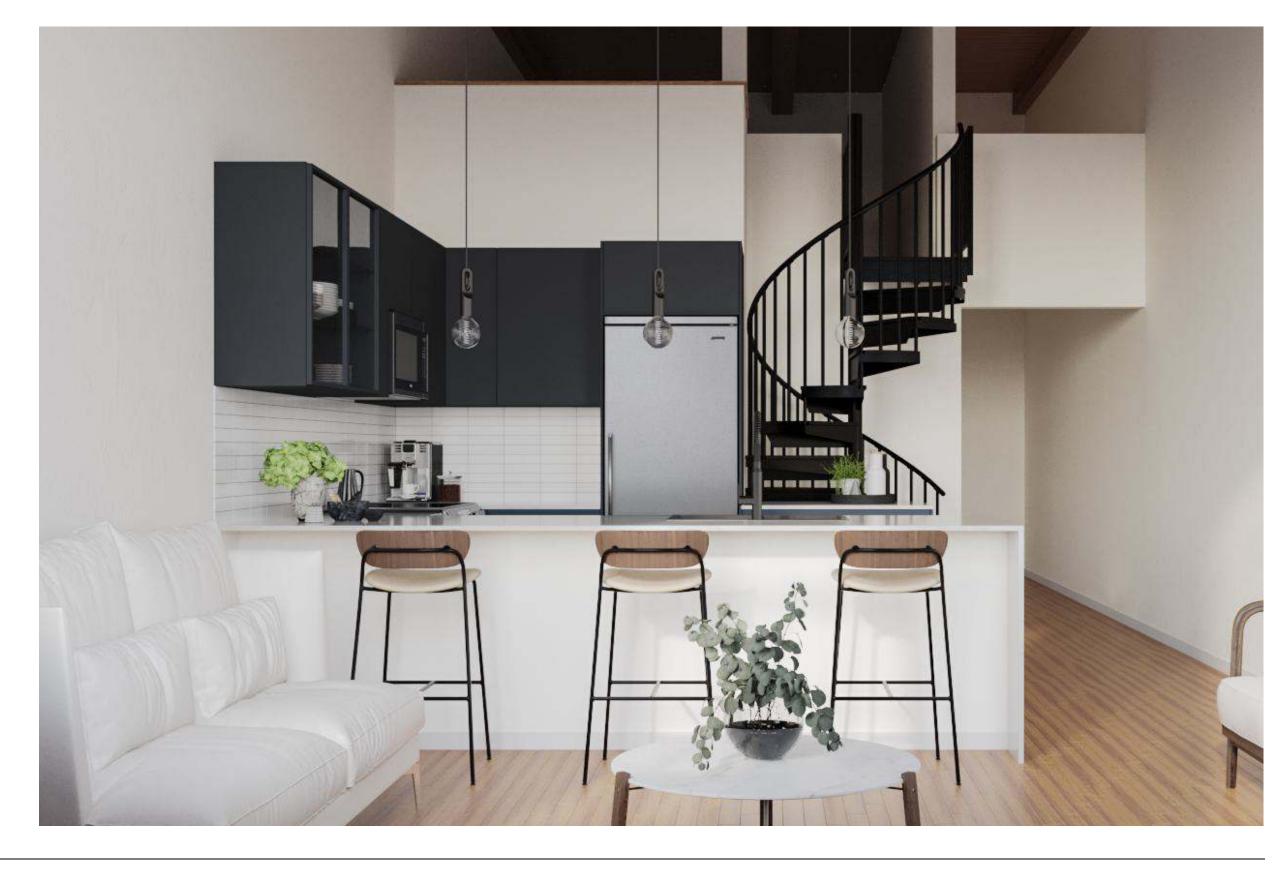

# Minimalist Organic Airy

#### Why this board works?

The kitchen combines simplicity and warmth. White cabinetry and terrazzo floors give it a clean, fresh look, while wooden accents add a touch of natural charm. Large windows invite ample natural light, enhancing the open feel. The blend of modern fixtures and earthy tones creates a pristine yet welcoming space.

Natural Reproduction Cabinet, Havana Oak

Lacquered Laminate Cabinet, Alpine White Ultramatt

Dark

Recessed Handle, Alpine White

Caesarstone Counters, Quartz, Sleek Concrete

Terrazzo Flooring, Sourced by the Remodeler