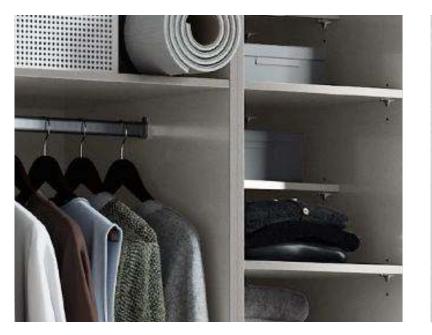

Kitchens.

Extra Rooms.

| Light                  | 3   | Bathrooms   | 119 |
|------------------------|-----|-------------|-----|
| Dark                   | 35  | Islands     | 130 |
| Wood                   | 55  | Pantries    | 136 |
| Color                  | 86  | Bars        | 140 |
|                        |     | Media Rooms | 147 |
|                        |     | Laundry     | 154 |
|                        |     | Closets     | 158 |
|                        |     | Mud Rooms   | 166 |
| Features and Lighting. | 107 |             |     |