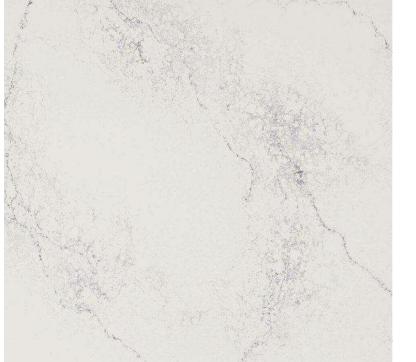

Natural Reproduction Cabinet, Nero Oak

Lacquer Laminate Shaker, Cabinet, Honed White

Caesarstone Counters, Quartz, Frozen Terra

Try Stuga Flooring, Moonlight, European White Oak

Railed Handle, Gold-colored