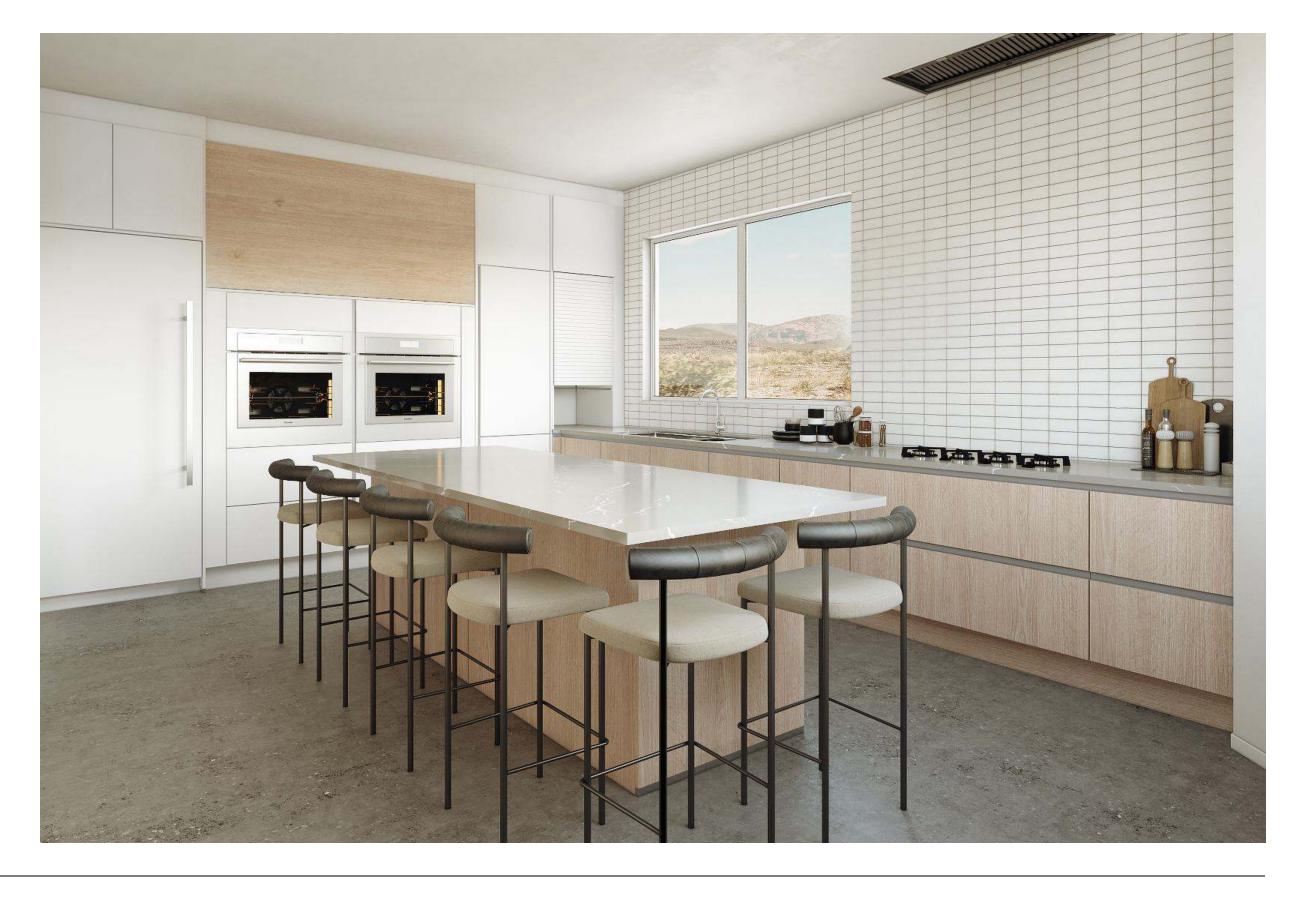

# Minimalist Organic Airy

#### Why this board works?

The kitchen combines simplicity and warmth. White cabinetry and terrazzo floors give it a clean, fresh look, while wooden accents add a touch of natural charm. Large windows invite ample natural light, enhancing the open feel. The blend of modern fixtures and earthy tones creates a pristine yet welcoming space.

Natural Reproduction Cabinet, Havana Oak

Lacquered Laminate Cabinet, Alpine White Ultramatt

Dark

Recessed Handle, Alpine White

Caesarstone Counters, Quartz, Sleek Concrete

Terrazzo Flooring, Sourced by the Remodeler

Try Bassam Fellows Stool, Tractor

FORM

**Kitchens** 

Light

Wood

Color

Features

Bathrooms