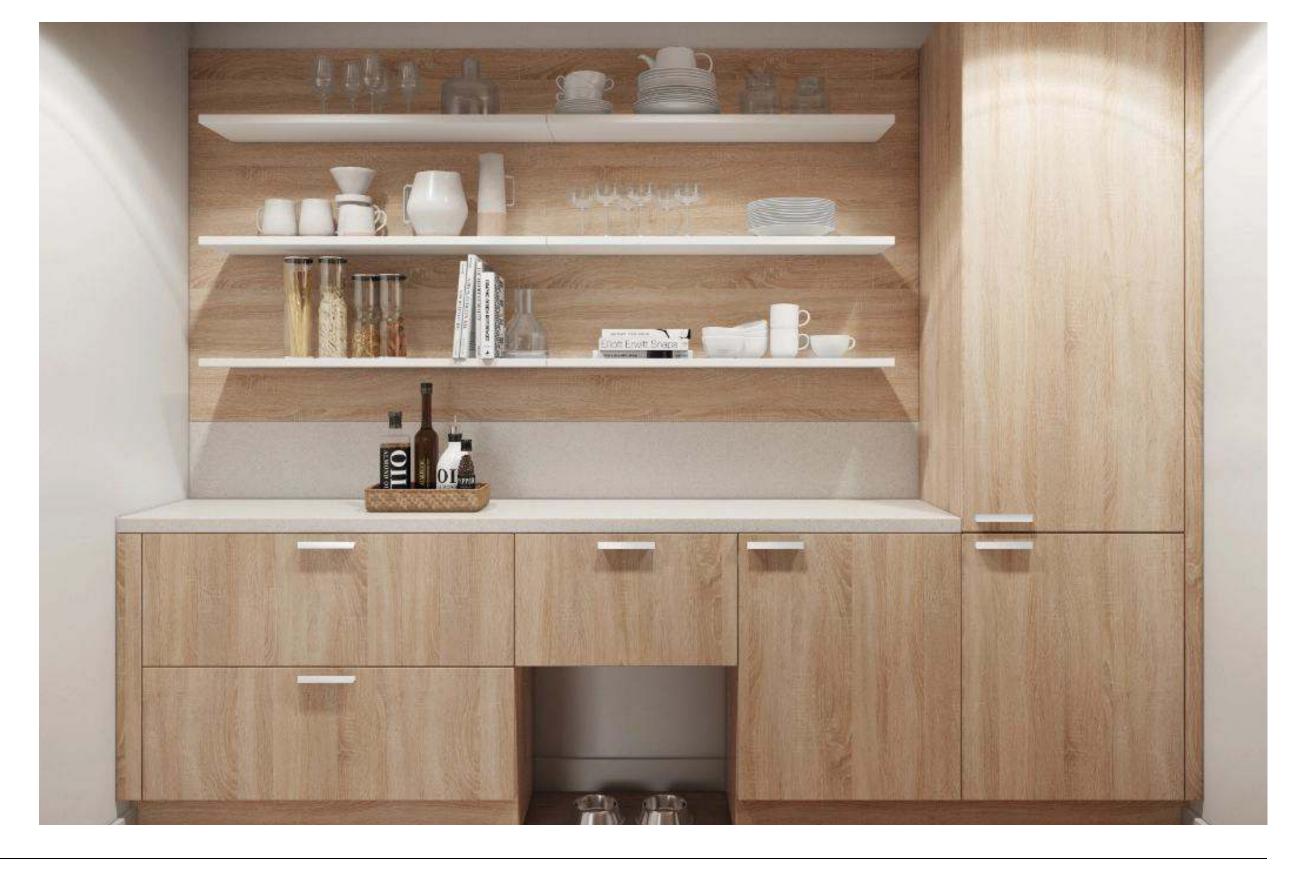

.

## Polished Dramatic Sharp

Why this board works?

Ultra-matt graphite and a built in range cooker steal the show in this bold, cook's kitchen with barely-there white uppers contrasting with the jet-black base cabinetry.





Finish

Lacquered laminate Cabinet, Graphite Black Ultramatt.



Handles

Recessed Handle, Black.



Features

Solid Black Oak Wood insert, Cutlery tray.



Features

Pull-out with Waste Separation.



Features

Built-in Rangetop.



Countertop

Try Caesarstone Counters, Quartz, Empira Black.

## Pantries

Organized living, beautifully accessible.



Houston, Texas

**FORM Cabinets** 

\$8,000

Sold separately:

Countertop.



Why this board works?

A modern interpretation of the classic wooden pantry, with light cabinetry, crisp counters and ample open shelving.







Natural Reproduction Cabinet, Oak Montreal.



Handles

Metal Handle, Alpine White.



Finish

Lacquered laminate Cabinet, Alpine White Ultramatt.



Features

Floating shelves, Alpine White.



Floor

Try Stuga Flooring, Drift.



Countertop

Closets

Caesarstone Counters, Quartz, Ocean Foam.

FORM

Kitchens

Light

Dark

Wood

Color

Features

Bathrooms

Islands

Pantries

Bars

Media Rooms

Laundry

Los Angeles, California

**FORM Cabinets** 

\$18,000

Sold separately:

Countertop. Tiles backsplash.

## Open Modern Rustic

Why this board works?

A panel ready fridge, open shelves and deep, oversized drawers make this a highly functional space for everyday use in a large household.





Features

Floating shelves, Alpine White.

Dark



Features

Panel-ready appliances



Features