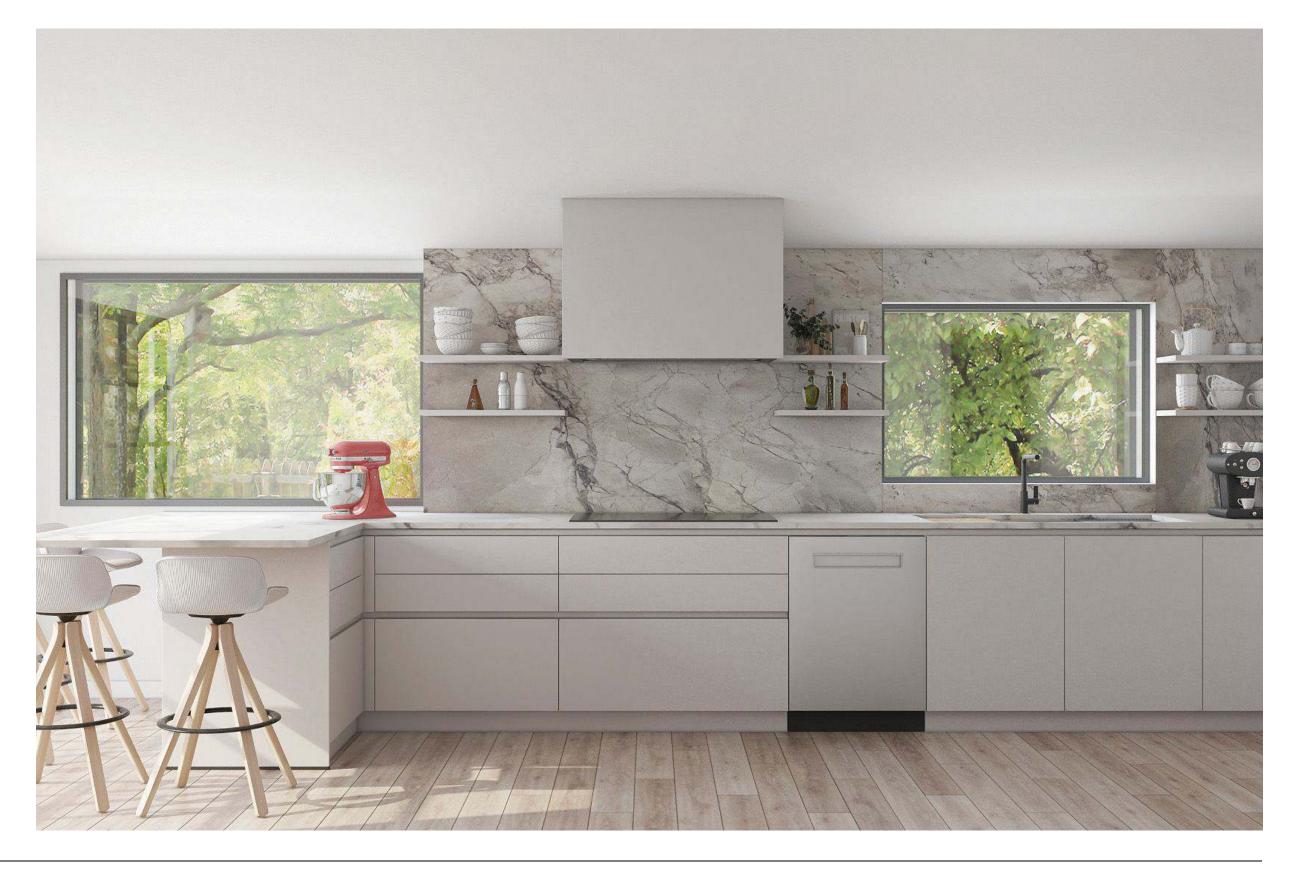

# Minimalist Organic Airy

#### Why this board works?

The kitchen combines simplicity and warmth. White cabinetry and terrazzo floors give it a clean, fresh look, while wooden accents add a touch of natural charm. Large windows invite ample natural light, enhancing the open feel. The blend of modern fixtures and earthy tones creates a pristine yet welcoming space.

Natural Reproduction Cabinet, Havana Oak

Lacquered Laminate Cabinet, Alpine White Ultramatt

Dark

Recessed Handle, Alpine White

Caesarstone Counters, Quartz, Sleek Concrete

Terrazzo Flooring, Sourced by the Remodeler

Try Bassam Fellows Stool, Tractor

FORM

**Kitchens** 

Light

Wood

Color

Features

Bathrooms