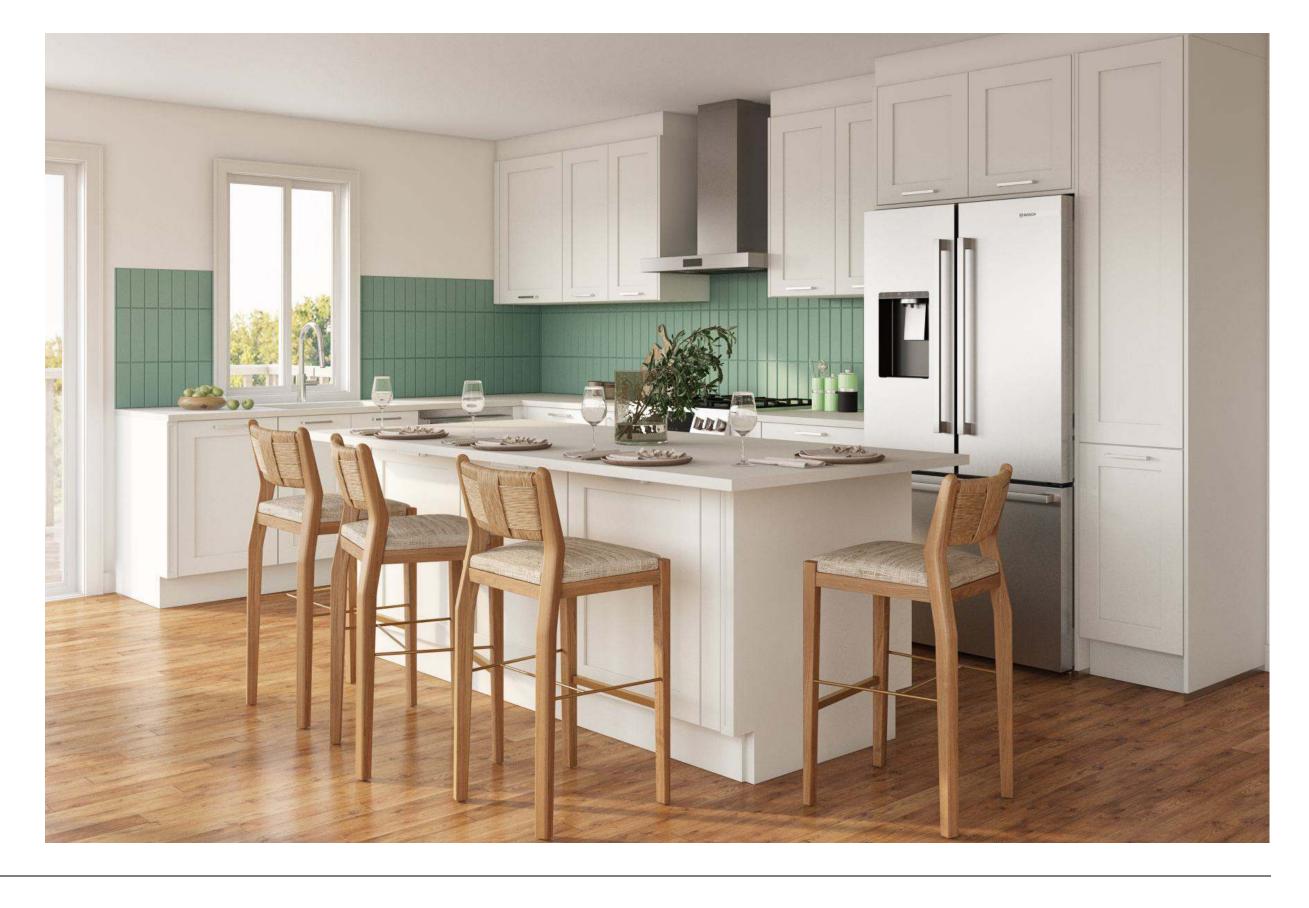

### Light

Softer shades with crisp, streamlined accents.

Cashmere, Washington **FORM Cabinets** 

\$36,000

With our premium internal features.

# Minimalist Organic Airy

#### Why this board works?

The kitchen combines simplicity and warmth. White cabinetry and terrazzo floors give it a clean, fresh look, while wooden accents add a touch of natural charm. Large windows invite ample natural light, enhancing the open feel. The blend of modern fixtures and earthy tones creates a pristine yet welcoming space.

Natural Reproduction Cabinet, Havana Oak

Lacquered Laminate Cabinet, Alpine White Ultramatt

Dark

Recessed Handle, Alpine White

Caesarstone Counters, Quartz, Sleek Concrete

Terrazzo Flooring, Sourced by the Remodeler

Try Bassam Fellows Stool, Tractor

FORM

**Kitchens** 

Light

Wood

Color

Features

Bathrooms