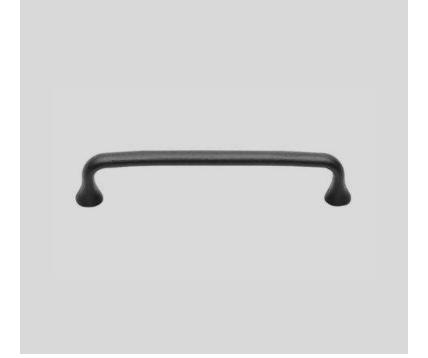

## Textured Classic Bold

Why this board works?

This kitchen fuses classic and contemporary, featuring tall, crisp shaker cabinets set against a striking deep blue island. The luxurious counters and backsplash and classic black and white floor tiles add textural elegance to the design.

Shaker Lacquered laminate, Cabinet, Fjord Blue

Shaker Lacquered laminate, Cabinet, White

Metal Handle, Stainless Steel

Try Caesarstone Counters, Quartz, White Attica

Try Fireclay Tile, Mini Star & Cross

Try RH Pendant,