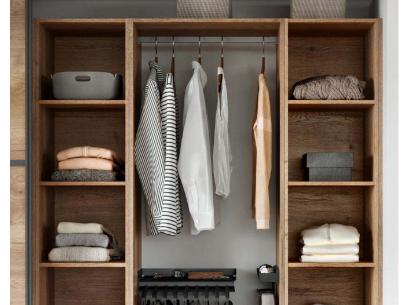

Alpine White Ultramatt



Handles

Handle, Stainless Steel



Finish

Lacquered laminate Cabinet, Slate Grey Supermatt



Features

Wardrobe hanging rails.



Paint

Try Backdrop Paint, Novelty Wave



Try Stuga Flooring, Moonlight

Closets

FORM

Finish

Kitchens

Light

Dark

Wood

Color

Features

Bathrooms

Islands

**Pantries** 

Bars

Media Rooms

Laundry

Floor

Renton, Washington FORM Cabinets

\$16,500

# Warm Spacious Linear

Why this board works?

Rustic yet modern charm, with rich wood-toned shelving and a sleek black-framed sliding door. The warm hues of the wood and minimalist metal handles create an inviting and organized space.







Natural Reproduction Cabinet, Havana Oak.



Features

Sliding doors with mirror.



Features

Tie and belt rack, Trouser rack with shelf.



Features

Wardrobe with hanging rails.



Paint

Try Backdrop Paint, West Coast Ghost.



Floor

Try Stuga Flooring, Lucia.

### Mud Rooms

Beautiful, streamlined storage with high-traffic durability.



Los Angeles, California

FORM Cabinets

\$16,000

#### Functional Elegant Warm

Why this board works?

Modern charm with warm wood floors, stone grey cabinets, open shelves, pegs and low-slung storage seating suitable for all ages.





Finish

Lacquered laminate Cabinet, Stone Grey Supermatt.



Handles

Bar Handle, Stone Grey.



Finish

Natural Reproduction Cabinet, Sanremo Oak.



Countertops

Timber Oak Reproduction.



Features

Internal wardrobe hanging rails.



Try Stuga Flooring,

Closets

FORM

**Kitchens** 

Light

Dark

Wood

Color

Features

Bathrooms

Islands

**Pantries**