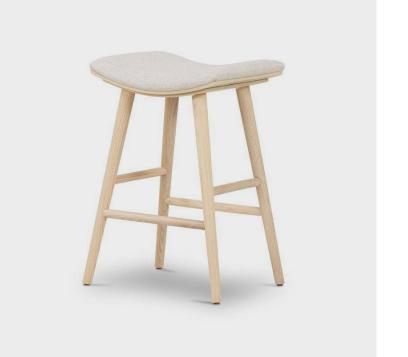

Try Bassam Fellows Stool, Tractor

FORM

**Kitchens** 

Light

Wood

Color

Features

Bathrooms