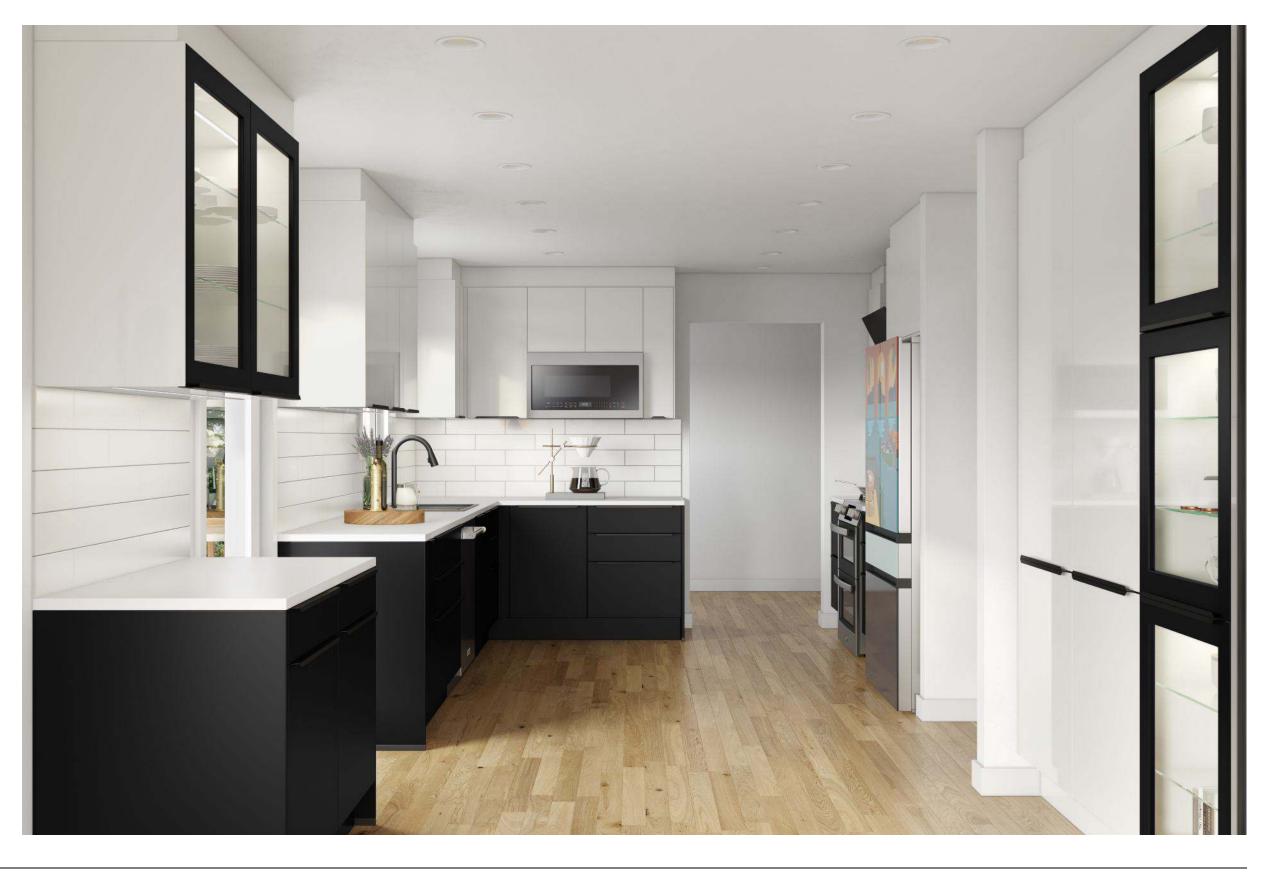

# Minimalist Organic Airy

#### Why this board works?

The kitchen combines simplicity and warmth. White cabinetry and terrazzo floors give it a clean, fresh look, while wooden accents add a touch of natural charm. Large windows invite ample natural light, enhancing the open feel. The blend of modern fixtures and earthy tones creates a pristine yet welcoming space.

Natural Reproduction Cabinet, Havana Oak

Lacquered Laminate Cabinet, Alpine White Ultramatt

Dark

Recessed Handle, Alpine White

Caesarstone Counters, Quartz, Sleek Concrete

Terrazzo Flooring, Sourced by the Remodeler

Try Bassam Fellows Stool, Tractor

FORM

**Kitchens** 

Light

Wood

Color

Features

Bathrooms