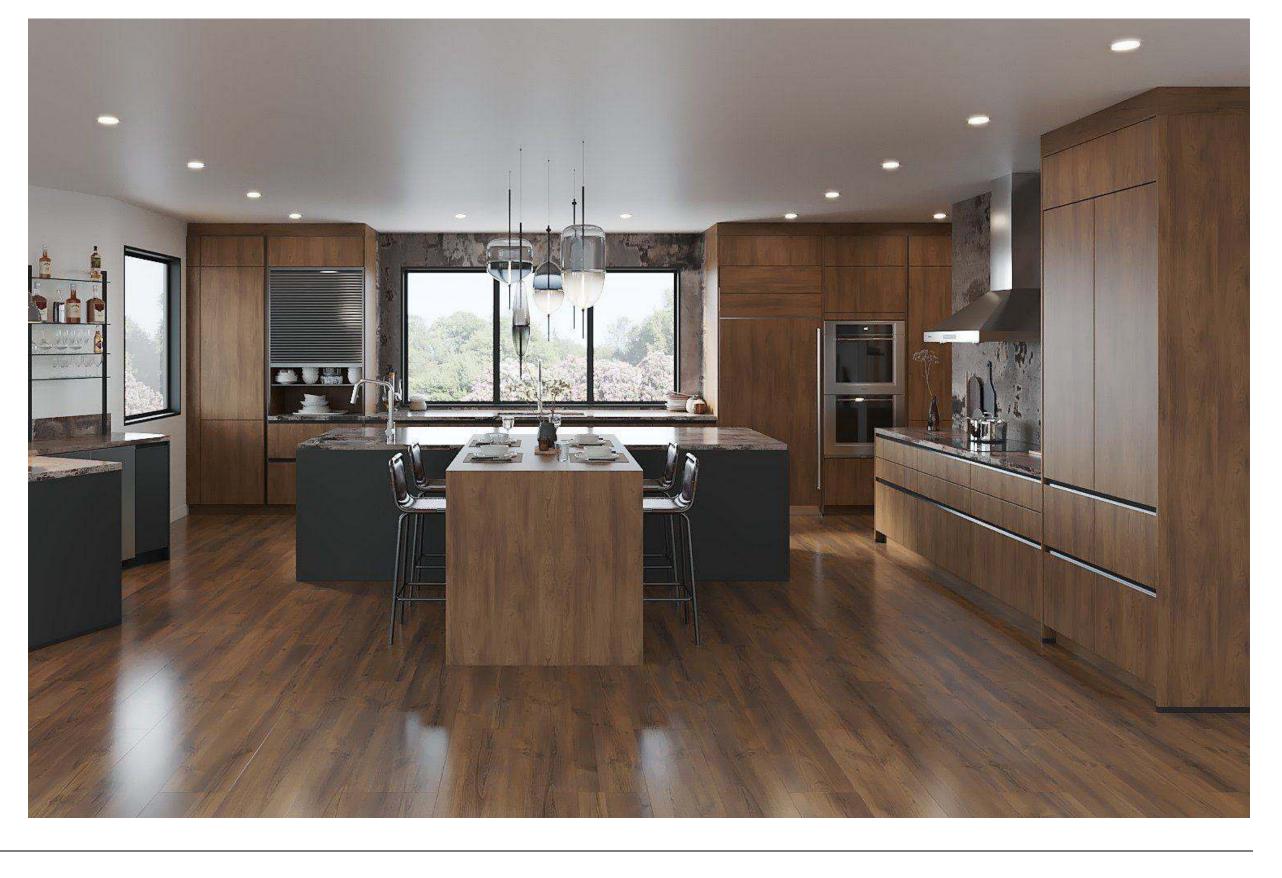

# Minimalist Organic Airy

#### Why this board works?

The kitchen combines simplicity and warmth. White cabinetry and terrazzo floors give it a clean, fresh look, while wooden accents add a touch of natural charm. Large windows invite ample natural light, enhancing the open feel. The blend of modern fixtures and earthy tones creates a pristine yet welcoming space.

Natural Reproduction Cabinet, Havana Oak

Lacquered Laminate Cabinet, Alpine White Ultramatt

Dark

Recessed Handle, Alpine White

Caesarstone Counters, Quartz, Sleek Concrete

Terrazzo Flooring, Sourced by the Remodeler

Try Bassam Fellows Stool, Tractor

FORM

**Kitchens** 

Light

Wood

Color

Features

Bathrooms