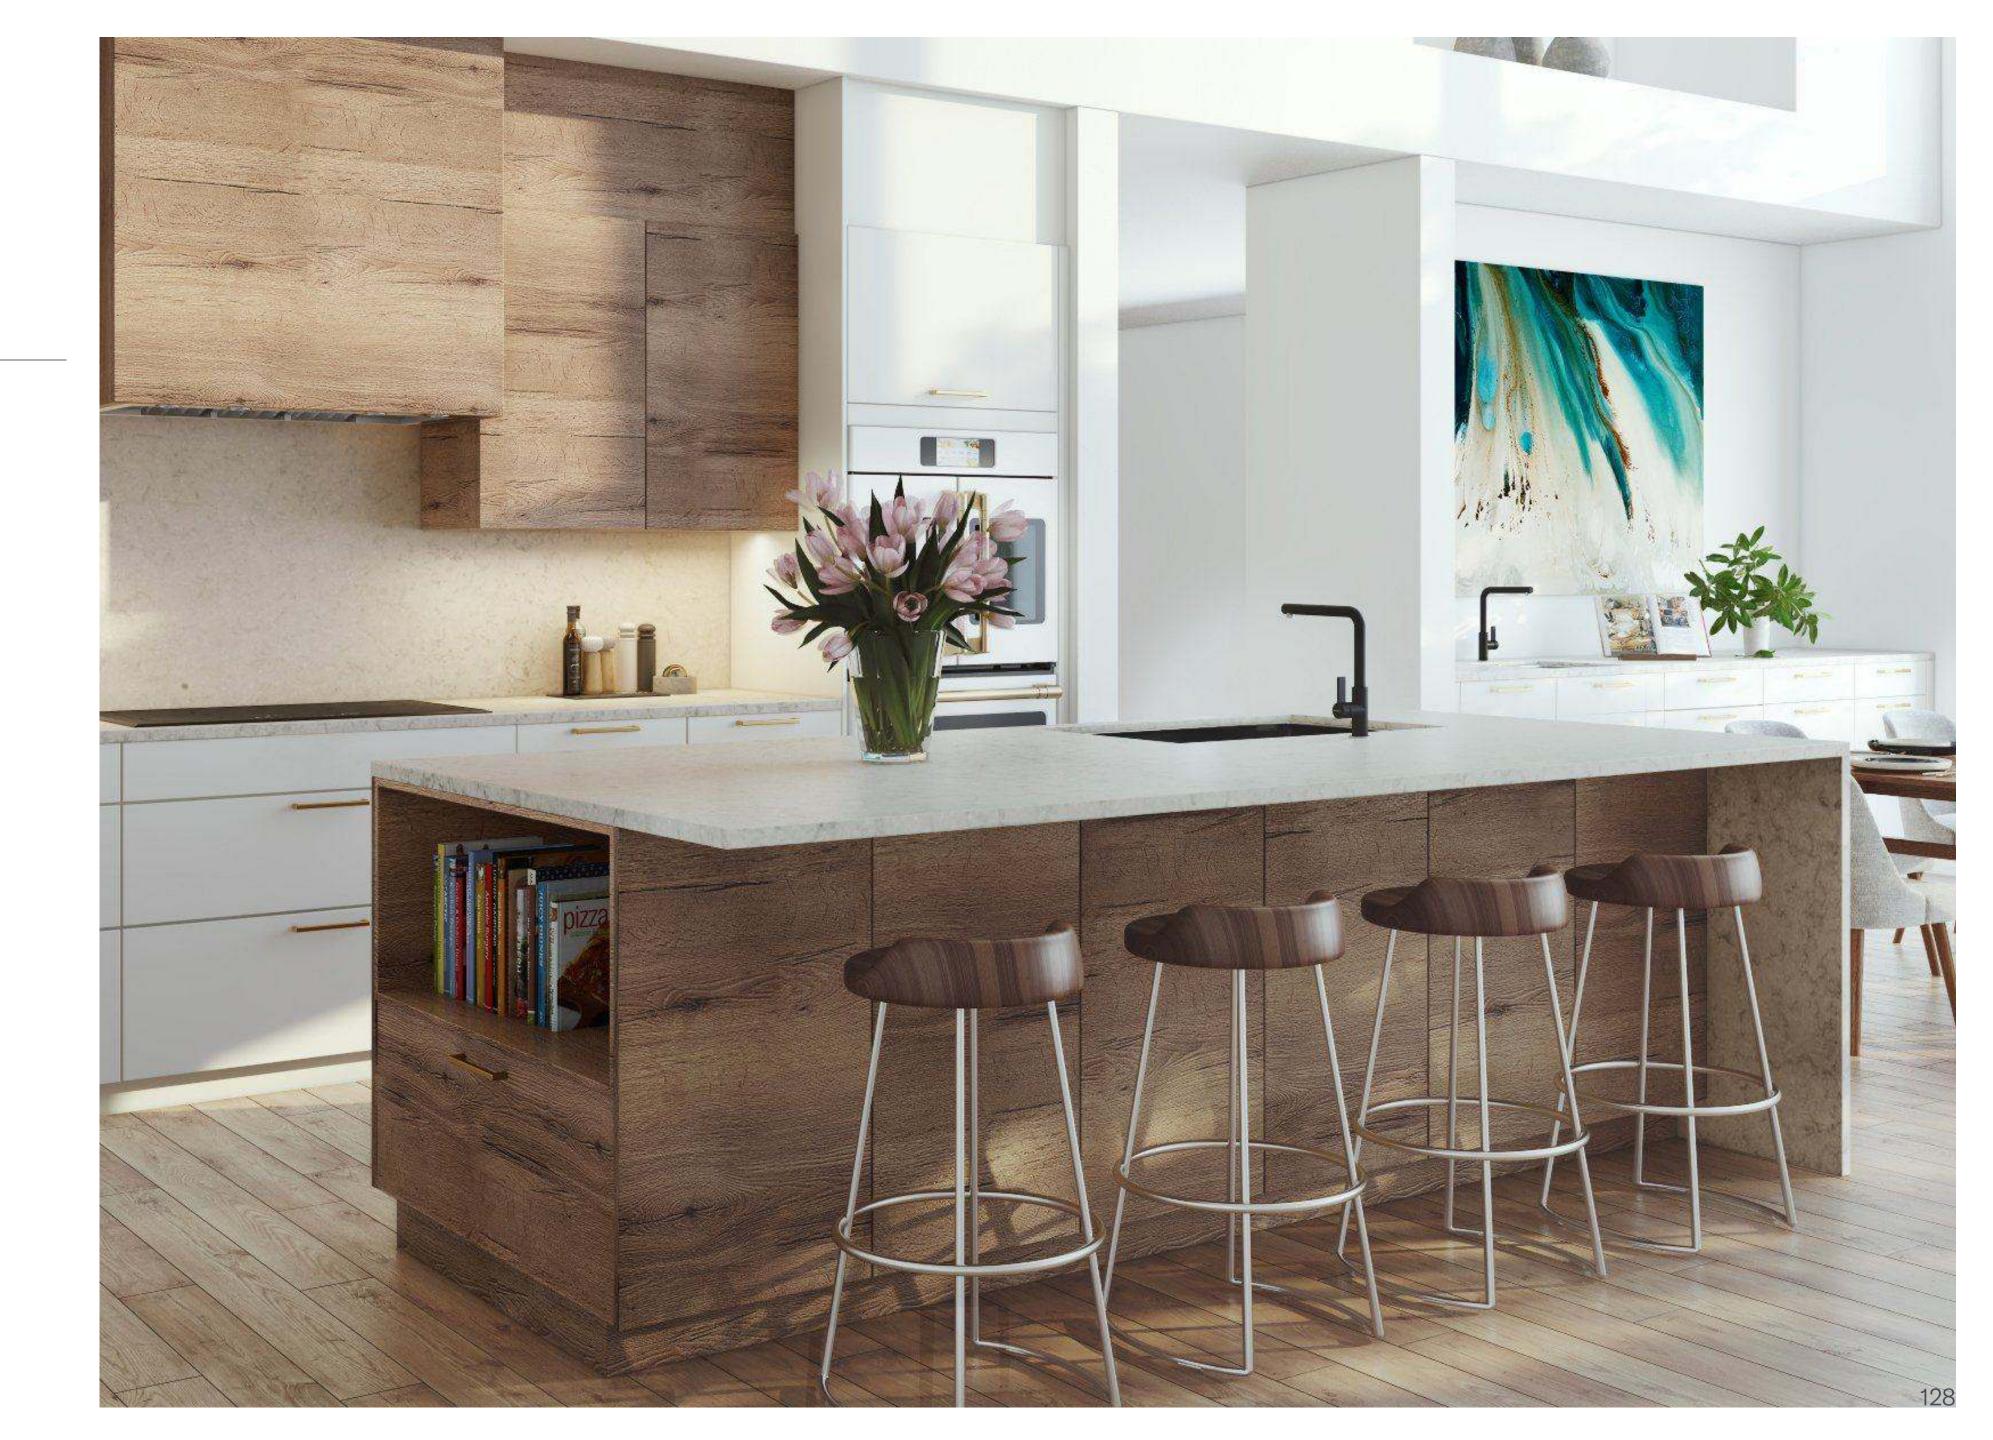

# Minimalist Organic Airy

#### Why this board works?

The kitchen combines simplicity and warmth. White cabinetry and terrazzo floors give it a clean, fresh look, while wooden accents add a touch of natural charm. Large windows invite ample natural light, enhancing the open feel. The blend of modern fixtures and earthy tones creates a pristine yet welcoming space.

Natural Reproduction Cabinet, Havana Oak

Lacquered Laminate Cabinet, Alpine White Ultramatt

Dark

Recessed Handle, Alpine White

Caesarstone Counters, Quartz, Sleek Concrete

Terrazzo Flooring, Sourced by the Remodeler

Try Bassam Fellows Stool, Tractor

FORM

**Kitchens** 

Light

Wood

Color

Features

Bathrooms