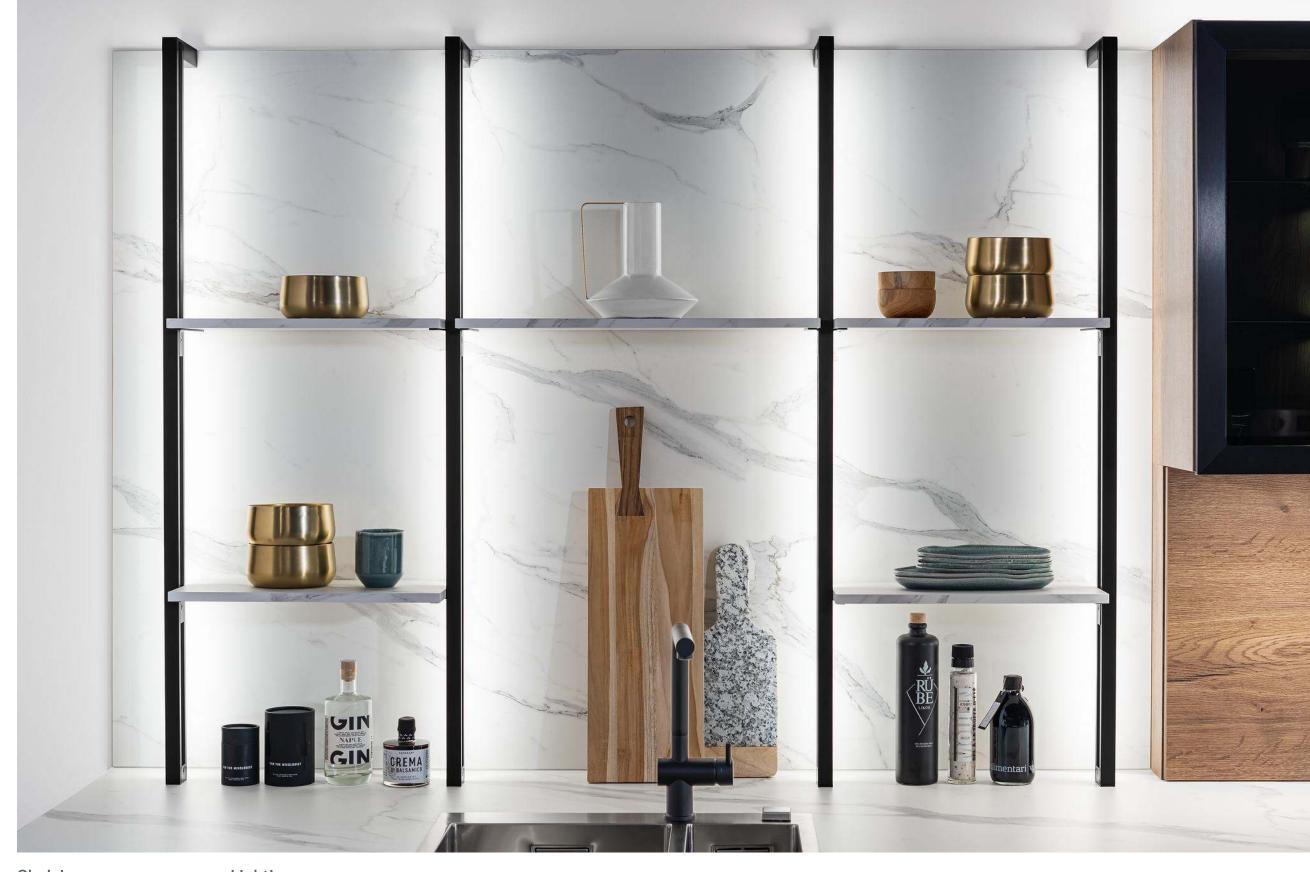

Kitchens.

Extra Rooms.

| Light                  | 3   | Bathrooms   | 119 |
|------------------------|-----|-------------|-----|
| Dark                   | 35  | Islands     | 130 |
| Wood                   | 55  | Pantries    | 136 |
| Color                  | 86  | Bars        | 140 |
|                        |     | Media Rooms | 147 |
|                        |     | Laundry     | 154 |
|                        |     | Closets     | 158 |
|                        |     | Mud Rooms   | 166 |
| Features and Lighting. | 107 |             |     |