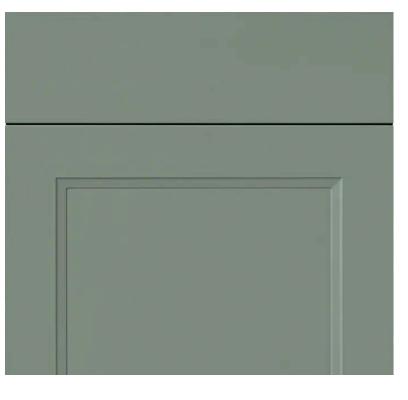

### Light

Softer shades with crisp, streamlined accents.

Cashmere, Washington **FORM Cabinets** 

\$36,000

With our premium internal features.

# Minimalist Organic Airy

#### Why this board works?

The kitchen combines simplicity and warmth. White cabinetry and terrazzo floors give it a clean, fresh look, while wooden accents add a touch of natural charm. Large windows invite ample natural light, enhancing the open feel. The blend of modern fixtures and earthy tones creates a pristine yet welcoming space.

Natural Reproduction Cabinet, Havana Oak

Lacquered Laminate Cabinet, Alpine White Ultramatt

Dark

Recessed Handle, Alpine White

Caesarstone Counters, Quartz, Sleek Concrete

Terrazzo Flooring, Sourced by the Remodeler