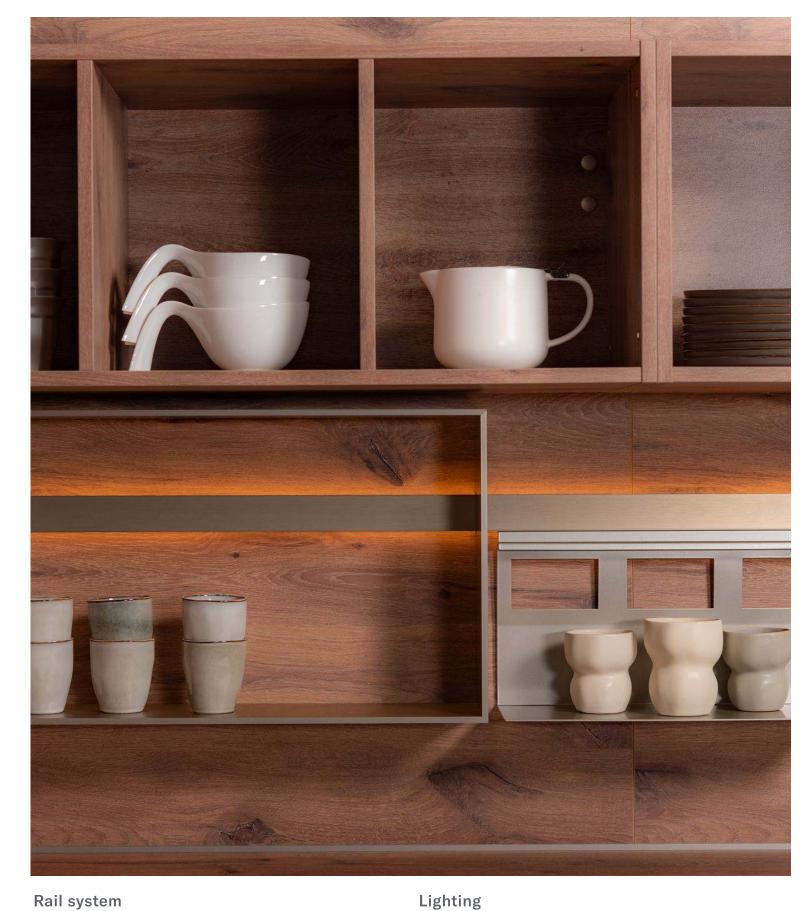

ry feel to this kitchen.



Shelving

Pole system.

Lighting

Backlit pole lighting.





Shelving
Backdrop organizers.





Shelving
Open and closed
'flap' shelving.

Alpine White lacquered laminate. Handleless fronts.

#### Features and Lighting

Sleek pantry pull-outs, under-cabinet lighting, and functional utensil rails bring a clean, modern touch to this kitchen.



Storage Tall pantry pull-out.



Lighting Manila under cabinet lighting.

Hanging rail for utensils.



Produce organizer.

FORM

Kitchens

Light

Dark

Wood

Color

Features

Bathrooms

Islands

**Pantries** 

Bars

Media Rooms

Laundry

Closets

Vikings Oak reproduction. Handleless fronts.

### Features and Lighting

Warm wood shelving, soft lighting, and glass garage doors bring a cozy yet modern feel to this kitchen.





"Sign emotion" rail with light.



Glass garage door.



Shelving Open cabinets.

Shelving Railing accessories.

Mineral Green lacquered laminate. Flat-fronts with handles.

Features and Lighting

Tall pantry pull-outs, sleek black glass doors, and illuminated organizers add a refined, modern edge to this kitchen.



Tall pantry pull-out with glass sides.



Storage Pull-out utensils and spices organizer.



Lighting

**Features** Segmented black glass door.

Interior Manila light.

FORM Wood Color Media Rooms Mud Rooms 113 Kitchens Light Dark Features Bathrooms Islands **Pantries** Bars Laundry Closets

**Features and Lighting** 

Graphite Black lacquered laminate. Integrated handles.

Floating shelves with integrated lighting, black glass accents, and a sleek concrete finish create a