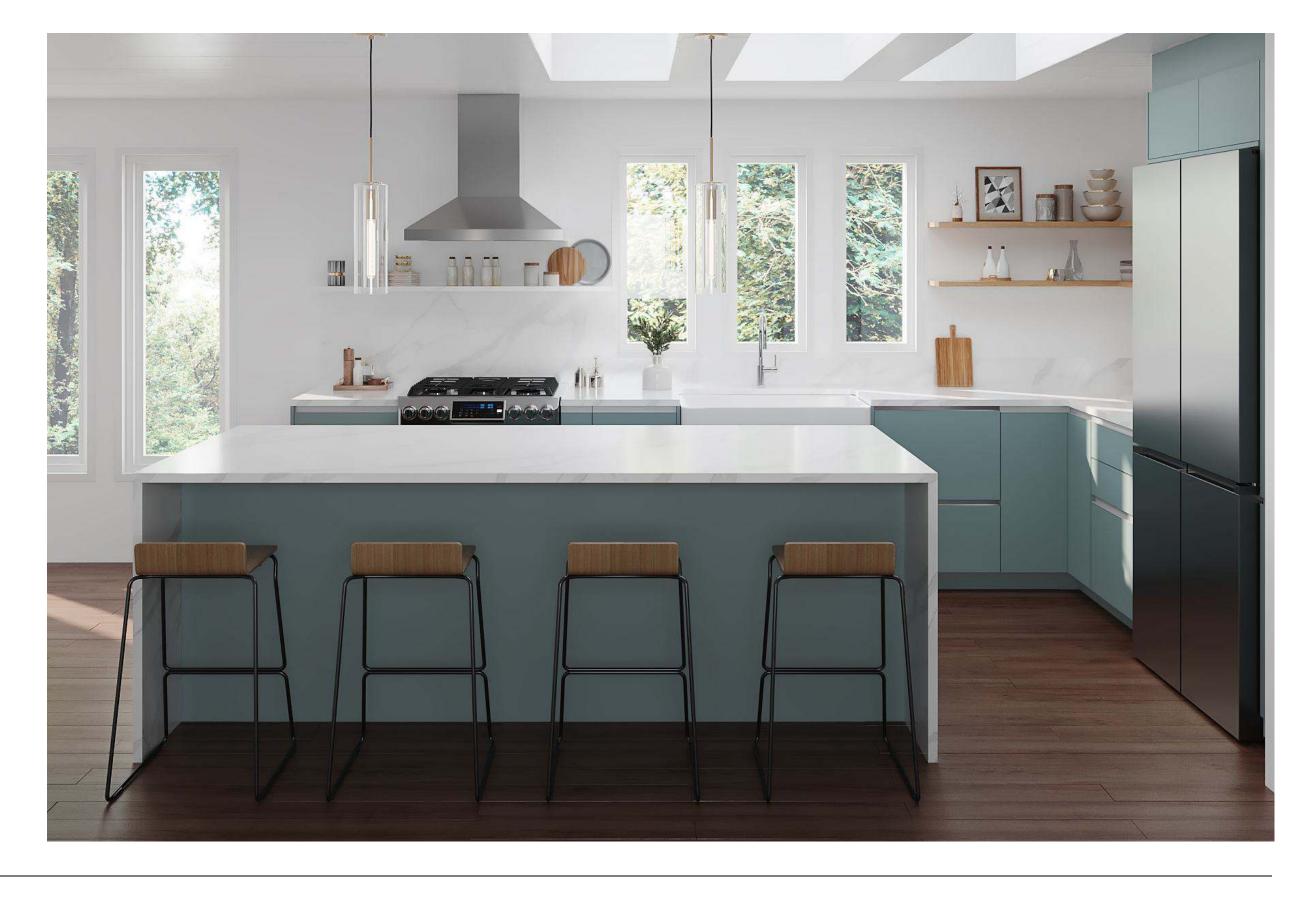

### Light

Softer shades with crisp, streamlined accents.

Cashmere, Washington **FORM Cabinets** 

\$36,000

With our premium internal features.

# Minimalist Organic Airy

#### Why this board works?

The kitchen combines simplicity and warmth. White cabinetry and terrazzo floors give it a clean, fresh look, while wooden accents add a touch of natural charm. Large windows invite ample natural light, enhancing the open feel. The blend of modern fixtures and earthy tones creates a pristine yet welcoming space.

Natural Reproduction Cabinet, Havana Oak

Lacquered Laminate Cabinet, Alpine White Ultramatt

Dark

Recessed Handle, Alpine White

Caesarstone Counters, Quartz, Sleek Concrete

Terrazzo Flooring, Sourced by the Remodeler

Try Bassam Fellows Stool, Tractor

FORM

**Kitchens** 

Light

Wood

Color

Features

Bathrooms