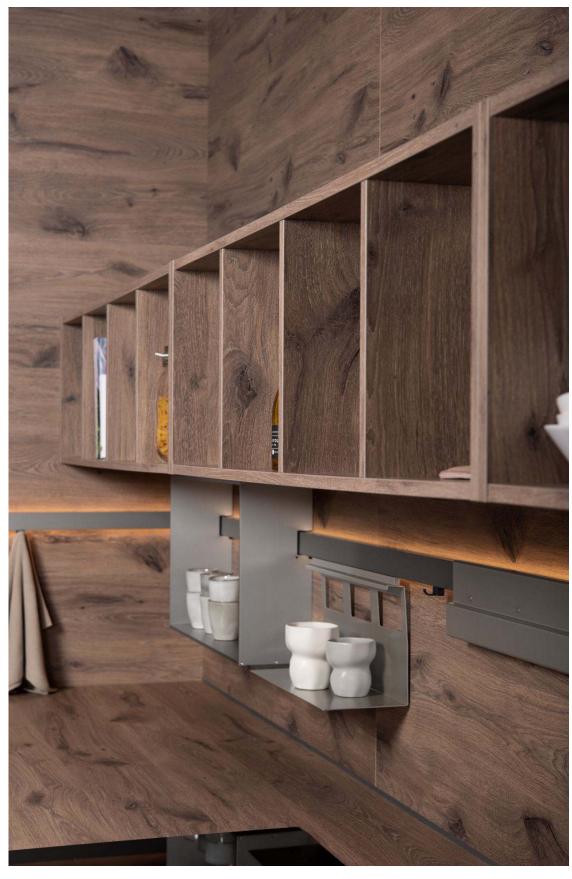

g

Backlit pole lighting.





Shelving
Backdrop organizers.





Shelving
Open and closed
'flap' shelving.

Alpine White lacquered laminate. Handleless fronts.

#### Features and Lighting

Sleek pantry pull-outs, under-cabinet lighting, and functional utensil rails bring a clean, modern touch to this kitchen.



Storage Tall pantry pull-out.



Lighting Manila under cabinet lighting.

Hanging rail for utensils.



Produce organizer.

FORM

Kitchens

Light

Dark

Wood

Color

Features

Bathrooms

Islands

**Pantries** 

Bars

Media Rooms

Laundry

Closets

Vikings Oak reproduction. Handleless fronts.

### Features and Lighting

Warm wood shelving, soft lighting, and glass garage doors bring a cozy yet modern feel to this kitchen.





"Sign emotion" rail with light.



Glass garage door.



Shelving Open cabinets.

Shelving Railing accessories.

Mineral Green lacquered laminate. Flat-fronts with handles.

Features and Lighting

Tall pantry pull-outs, sleek black glass doors, and illuminated organizers add a refined, modern edge to this kitchen.



Tall pantry pull-out with glass sides.



Storage Pull-out utensils and spices organizer.



Lighting

**Features** Segmented black glass door.

Interior Manila light.

FORM Wood Color Media Rooms Mud Rooms 113 Kitchens Light Dark Features Bathrooms Islands **Pantries** Bars Laundry Closets

**Features and Lighting** 

Graphite Black lacquered laminate. Integrated handles.

Floating shelves with integrated lighting, black glass accents, and a sleek concrete finish create a refined, modern kitchen with functional carousel storage.