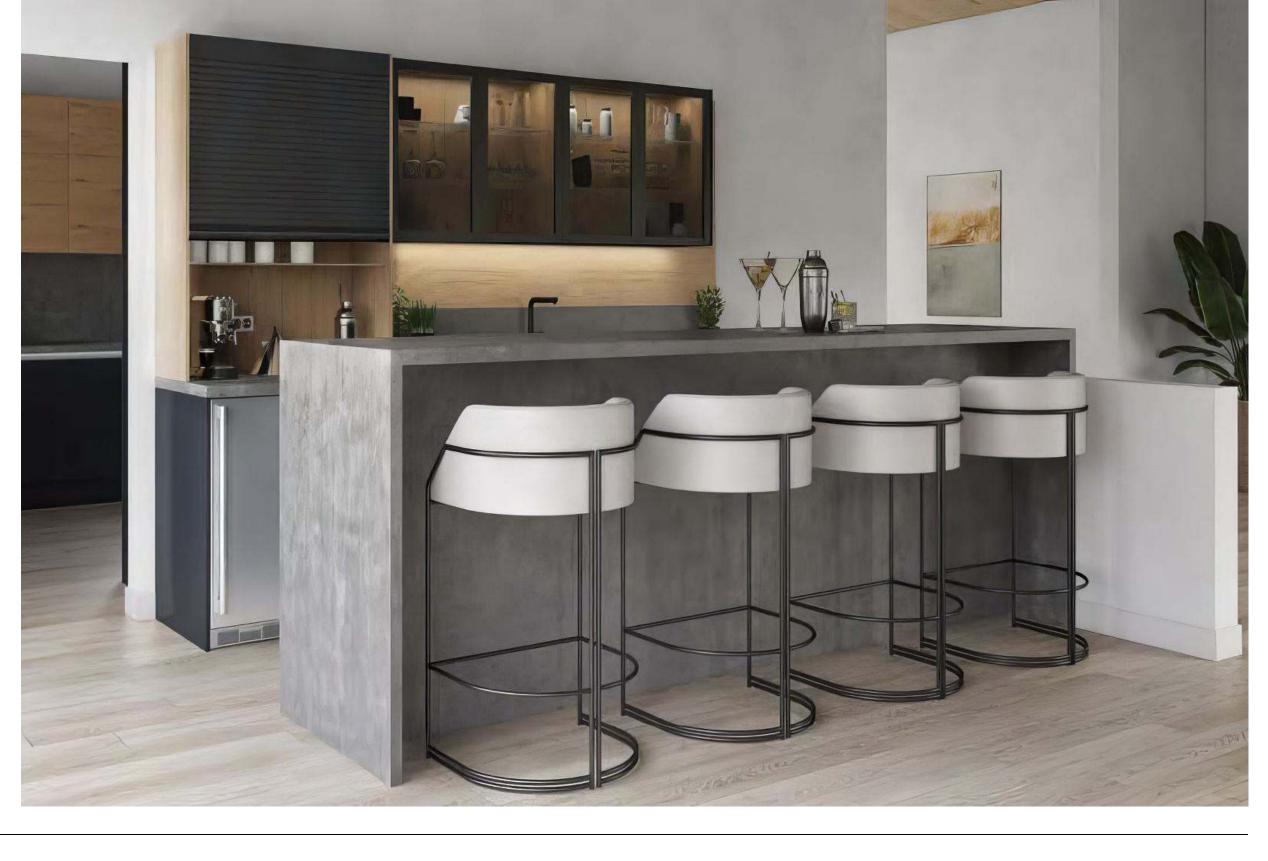

# Minimalist Organic Airy

#### Why this board works?

The kitchen combines simplicity and warmth. White cabinetry and terrazzo floors give it a clean, fresh look, while wooden accents add a touch of natural charm. Large windows invite ample natural light, enhancing the open feel. The blend of modern fixtures and earthy tones creates a pristine yet welcoming space.

Natural Reproduction Cabinet, Havana Oak

Lacquered Laminate Cabinet, Alpine White Ultramatt

Dark

Recessed Handle, Alpine White

Caesarstone Counters, Quartz, Sleek Concrete

Terrazzo Flooring, Sourced by the Remodeler

Try Bassam Fellows Stool, Tractor

FORM

**Kitchens** 

Light

Wood

Color

Features

Bathrooms