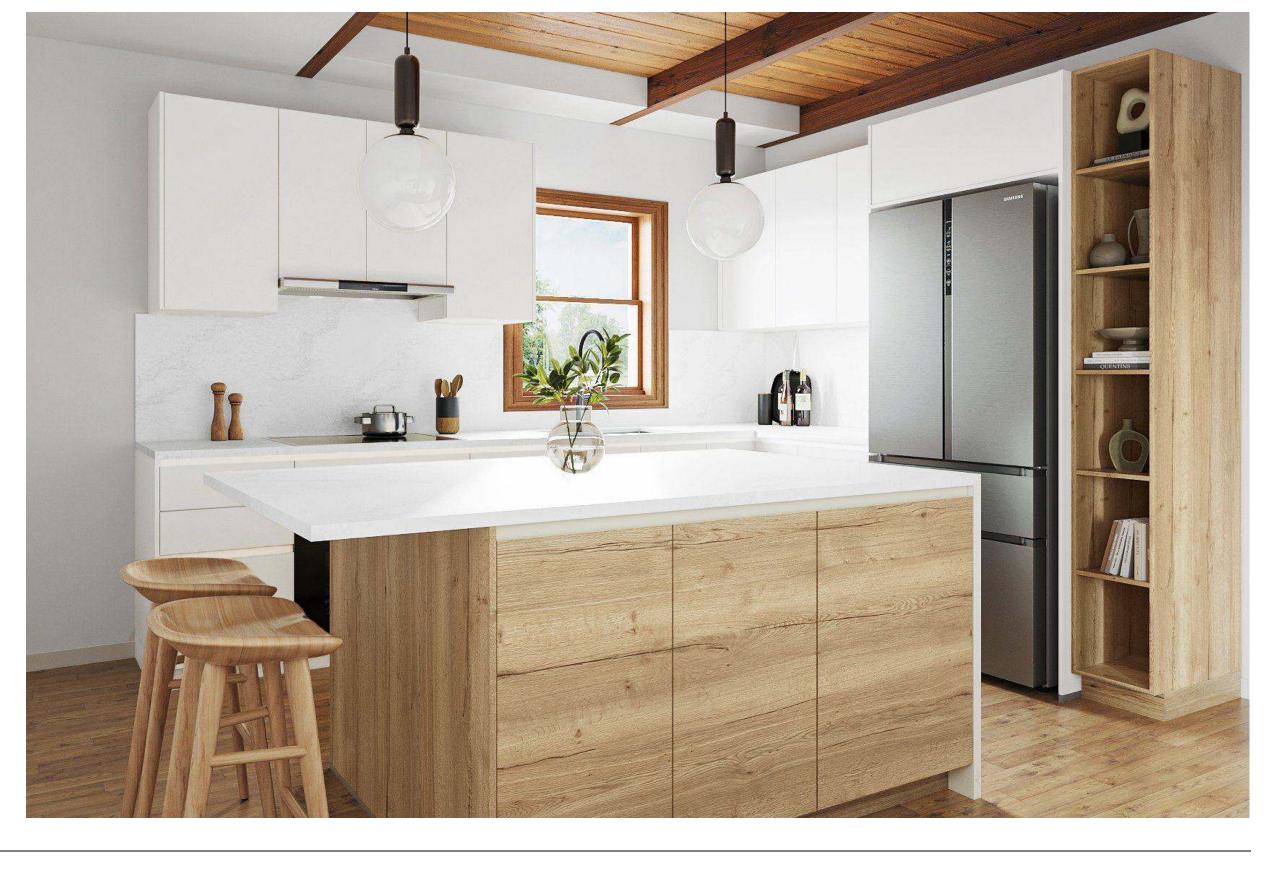

# Minimalist Organic Airy

#### Why this board works?

The kitchen combines simplicity and warmth. White cabinetry and terrazzo floors give it a clean, fresh look, while wooden accents add a touch of natural charm. Large windows invite ample natural light, enhancing the open feel. The blend of modern fixtures and earthy tones creates a pristine yet welcoming space.

Natural Reproduction Cabinet, Havana Oak

Lacquered Laminate Cabinet, Alpine White Ultramatt

Dark

Recessed Handle, Alpine White

Caesarstone Counters, Quartz, Sleek Concrete

Terrazzo Flooring, Sourced by the Remodeler

Try Bassam Fellows Stool, Tractor

FORM

**Kitchens** 

Light

Wood

Color

Features

Bathrooms