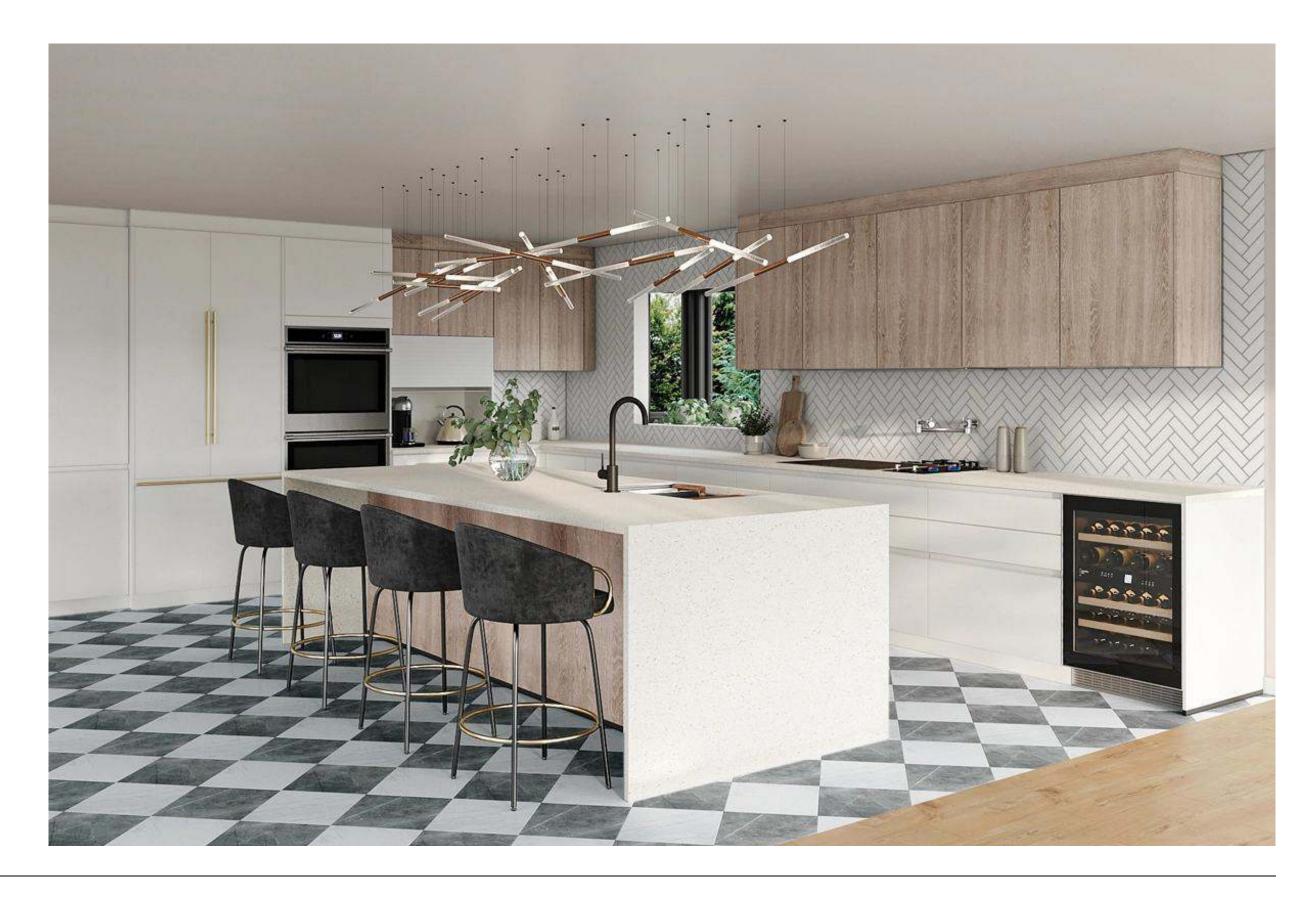

# Minimalist Organic Airy

#### Why this board works?

The kitchen combines simplicity and warmth. White cabinetry and terrazzo floors give it a clean, fresh look, while wooden accents add a touch of natural charm. Large windows invite ample natural light, enhancing the open feel. The blend of modern fixtures and earthy tones creates a pristine yet welcoming space.

Natural Reproduction Cabinet, Havana Oak

Lacquered Laminate Cabinet, Alpine White Ultramatt

Dark

Recessed Handle, Alpine White

Caesarstone Counters, Quartz, Sleek Concrete

Terrazzo Flooring, Sourced by the Remodeler

Try Bassam Fellows Stool, Tractor

FORM

**Kitchens** 

Light

Wood

Color

Features

Bathrooms