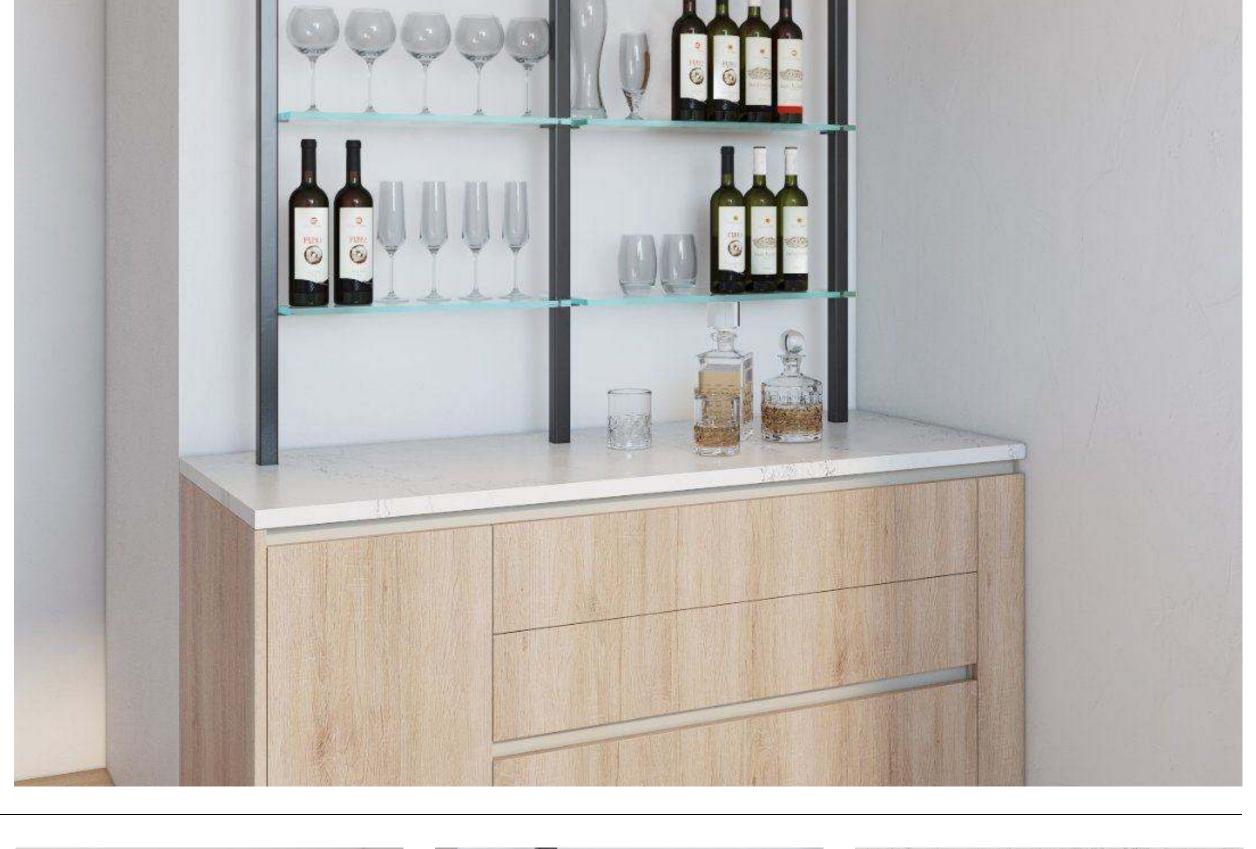

es as part of the wider kitchen space, ideal for entertaining but quiet enough to sit gently in the overall design with its calm, ivory units, wood floor and low key uppers and shelving.





Finish

Lacquered laminate Cabinet, Ivory Supermatt.



Handles

Recessed Handle, White.



Features

Solid Black Oak Wood insert, Cutlery tray.



Features

Folding/lifiting door, Ivory Supermatt with matt glass.



Floor

Try Stuga Flooring, Happy Hour.



Countertops

Try Caesarstone Counters, Quartz, Calacatta Nuvo.

Dallas, Texas **FORM Cabinets** 

\$7,500

Sold separately:

Countertop. Appliances.

# Minimalist Organic Contemporary

Why this board works?

An exercise in calm, clever storage that provides just enough space for a set-down area but does not over-power the scheme when not in use.





Finish

Natural Reproduction Cabinet, Oak Montreal.



Handles

Recessed Handle, Sand.



Features

Solid Black Oak Wood insert, Cutlery tray.



Features

Pole Mounted System, Black, Glass Shelves.



Features

Panel-ready appliances.



Countertops

Try Caesarstone Counters, Quartz, Mont Blanc.

New York, New York FORM Cabinets

\$10,000

Sold separately:

Sink and faucet.
Countertop and stools.

## Contrasting Modern Chic

Why this board works?

A statement coffee and bar area ideal for entertaining, with its sink and ample storage below and above the counters.





Finish

Lacquered laminate Cabinet, Graphite Black Ultramatt.



Handles

Recessed Handle, Black.



Features

Segmented glass doors, Black matt glass.



Features

Panel-ready appliances.



Features

Solid Black Oak Wo