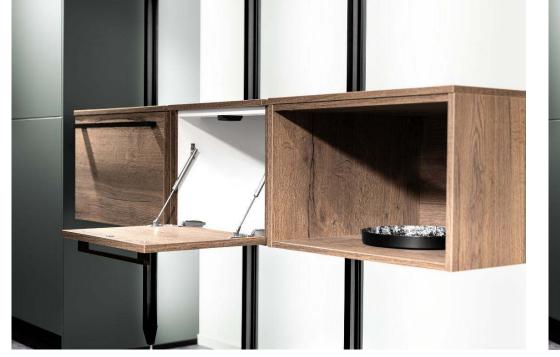

Kitchens.

Extra Rooms.

| Light                  | 3   | Bathrooms   | 119 |
|------------------------|-----|-------------|-----|
| Dark                   | 35  | Islands     | 130 |
| Wood                   | 55  | Pantries    | 136 |
| Color                  | 86  | Bars        | 140 |
|                        |     | Media Rooms | 147 |
|                        |     | Laundry     | 154 |
|                        |     | Closets     | 158 |
|                        |     | Mud Rooms   | 166 |
| Features and Lighting. | 107 |             |     |