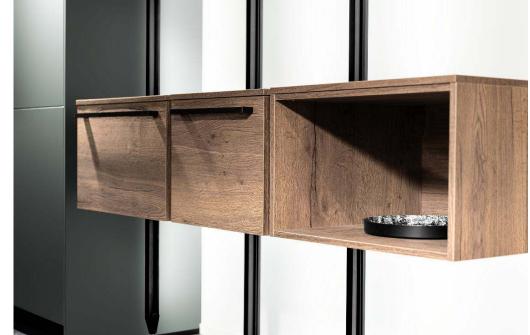

Kitchens.

Extra Rooms.

| Light                  | 3   | Bathrooms   | 119 |
|------------------------|-----|-------------|-----|
| Dark                   | 35  | Islands     | 130 |
| Wood                   | 55  | Pantries    | 136 |
| Color                  | 86  | Bars        | 140 |
|                        |     | Media Rooms | 147 |
|                        |     | Laundry     | 154 |
|                        |     | Closets     | 158 |
|                        |     | Mud Rooms   | 166 |
| Features and Lighting. | 107 |             |     |