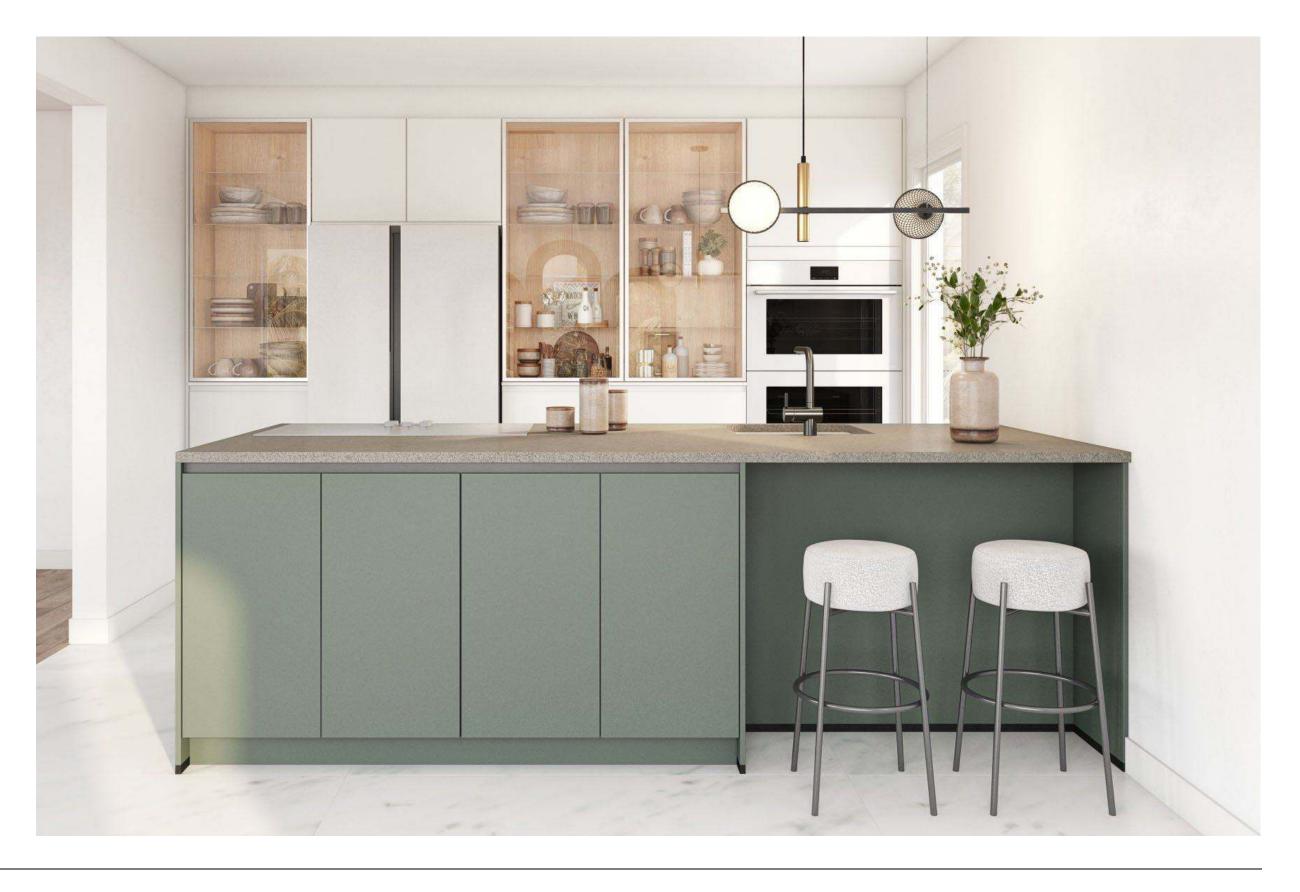

## Luxurious Minimalist Chic

#### Why this board works?

A contemporary haven, this kitchen blends elegant cream units with a striking emerald green island. Luxurious gold handles add a refined touch set against the pure backdrop of pale cabinetry and white quartz countertops. Handle-free upper cabinets present a streamlined facade, emphasizing a design that champions sleek functionality.

Lacquered Laminate Cabinet, Mineral Green Ultramatt

Lacquered Cabinet, White Ultramatt

Recessed Handle, White

Recessed Handle, Yellow Gold Coloured

Caesarstone Counters, Quartz, Empira White

Try West Elm Stool, Lenox