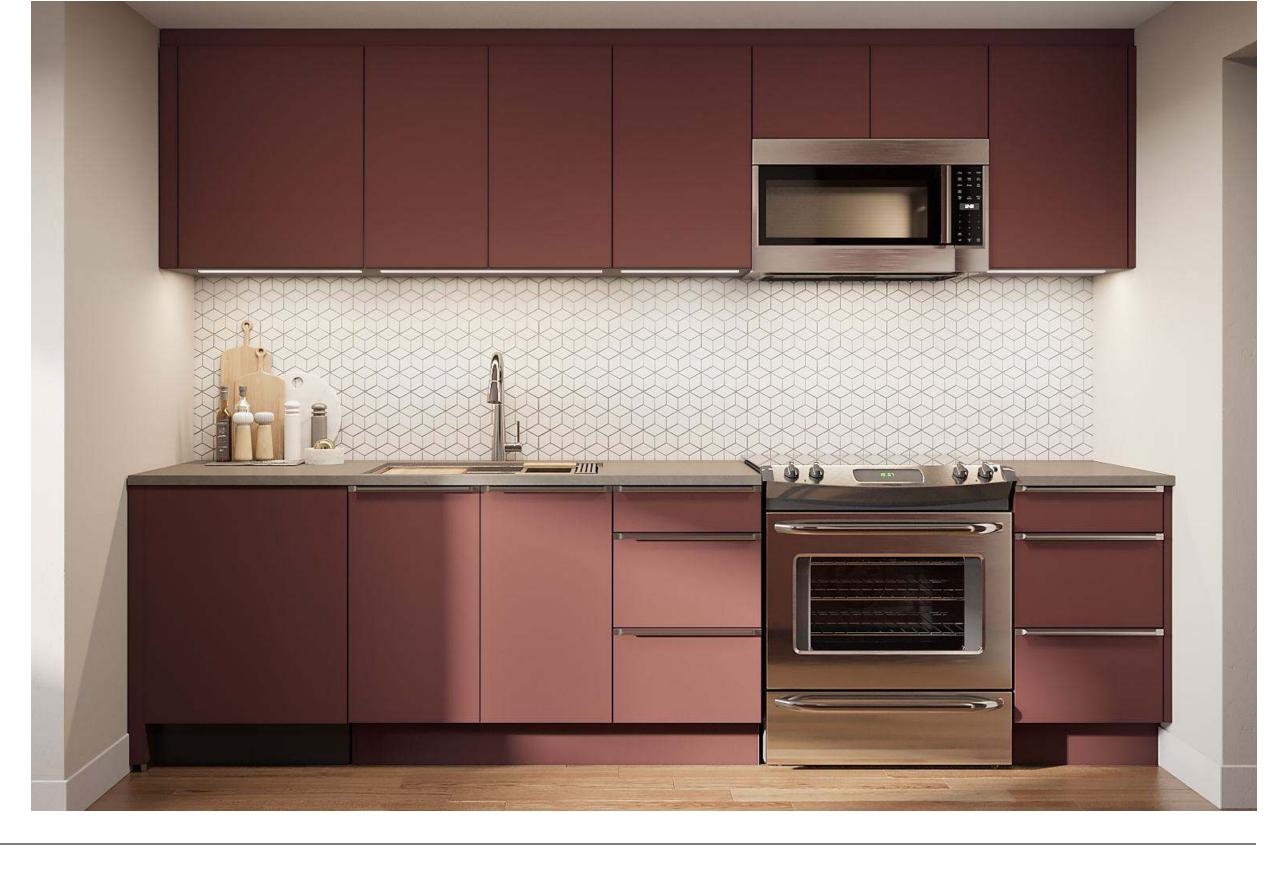

#### Sumptuous Rich Textured

Why this board works?

This kitchen makes a stylish statement, blending powdery red cabinets with mid-century tiles and an industrial counter. Brushed metal handles add to the theme, while natural flooring anchors the vibrant design into a cozy, welcoming space.

Lacquered Laminate Cabinet, Rust Red Ultra Matt

Recessed Handle, Stainless Steel

Screw-On Handle, Stainless Steel

Caesarstone Counters, Quartz, Pebble

Try Fireclay Tile, White Wash Diamond

Try Stuga Flooring, Faye, European White Oak

FORM

**Kitchens** 

Light

Dark

Wood

Color

Features

Bathrooms

Islands

**Pantries** 

Bars

Media Rooms

Laundry

Closets

New Market, Maryland

FORM Cabinets

\$35,000

With our luxury internal features.