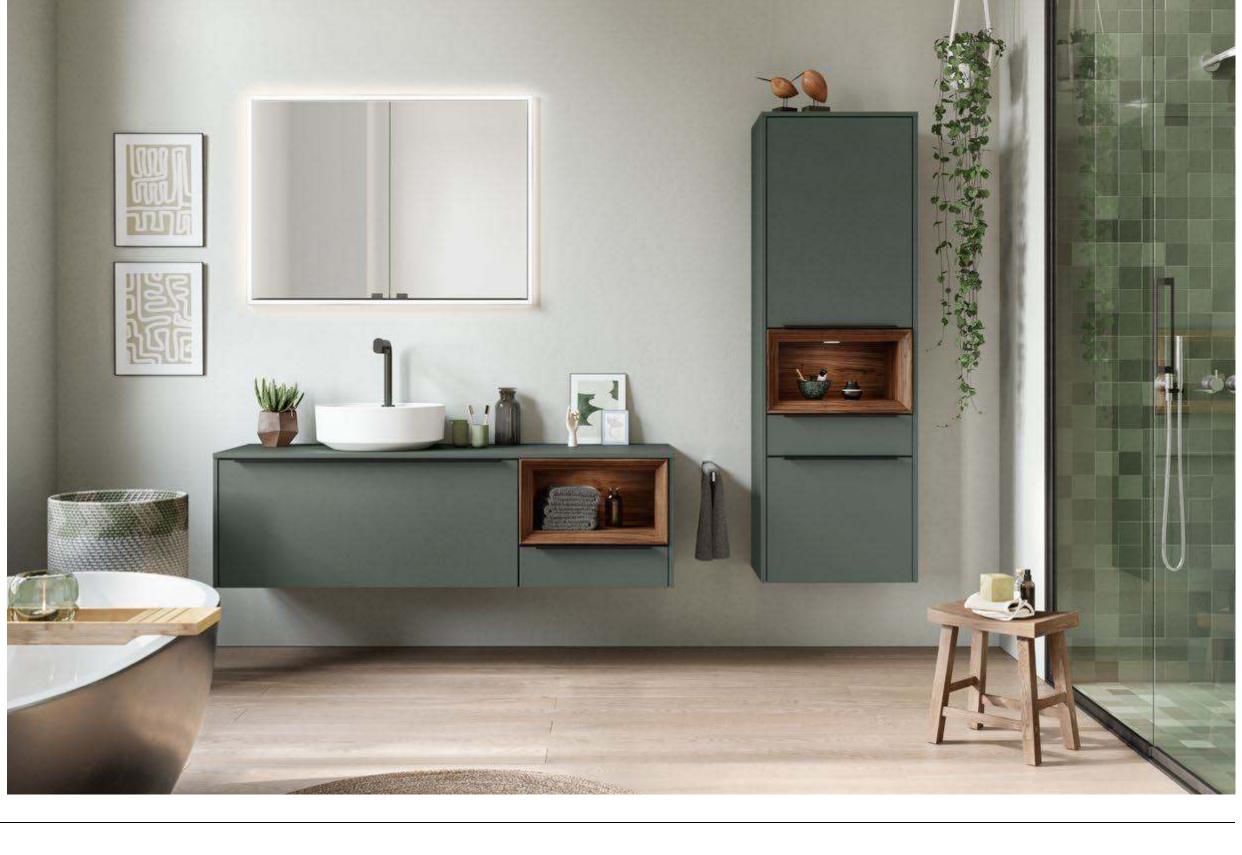

y the streamlined charcoal vanity and storage, give an urban sleekness further accentuated by the recessed handles, and crisp grey and black finishing touches.





Finish

Lacquered laminate Cabinet, Taupe Grey.



Handles

Recessed Handle, Black.



Finish

Lacquered laminate Cabinet, Black.



Features

Uprights Beveled edges.



Features

Black matt glass Doors, Black frame, Glass shelves.



Features

Towel Rail, Black.

Denver, Colorado

#### **FORM Cabinets**

Vanity bathroom:

\$4,500

Storage: \$3,800

Sold Separately:

Hand basin and faucet, Mirror with light.

# Soothing Fresh Calm

#### Why this board works?

Tranquil green and light wood floors calm this space, with small display areas and functional storage hidden behind large, streamlined cabinetry with integrated handles.







Lacquered laminate Cabinet, Mineral Green.



Handles

Bar Handle, Black.



Finish

Natural Reproduction Cabinet, Walnut.



Features

Case shelf unit, Walnut, with light.



Paint

Try Backdrop Paint, Road to Todos Santos.



Floor

Try Stuga Flooring, Moonlight.

San Jose, California

#### FORM Cabinets

Vanity bathroom:

\$4,500

Storage: \$3,800

Sold Separately:

Hand basin and faucet, Mirror with light.

## Natural Fresh Earthy

#### Why this board works?

Sleek, wall-mounted white vanity with integrated handles, emphasizing clean lines and modern design. The matte charcoal wall creates a bold contrast, while chrome accents and subtle decor enhance the streamlined look.





Finish

Lacquered laminate Cabinet, Alpine White Ultramatt.



Handles

Recessed Handle, Stainless Stee