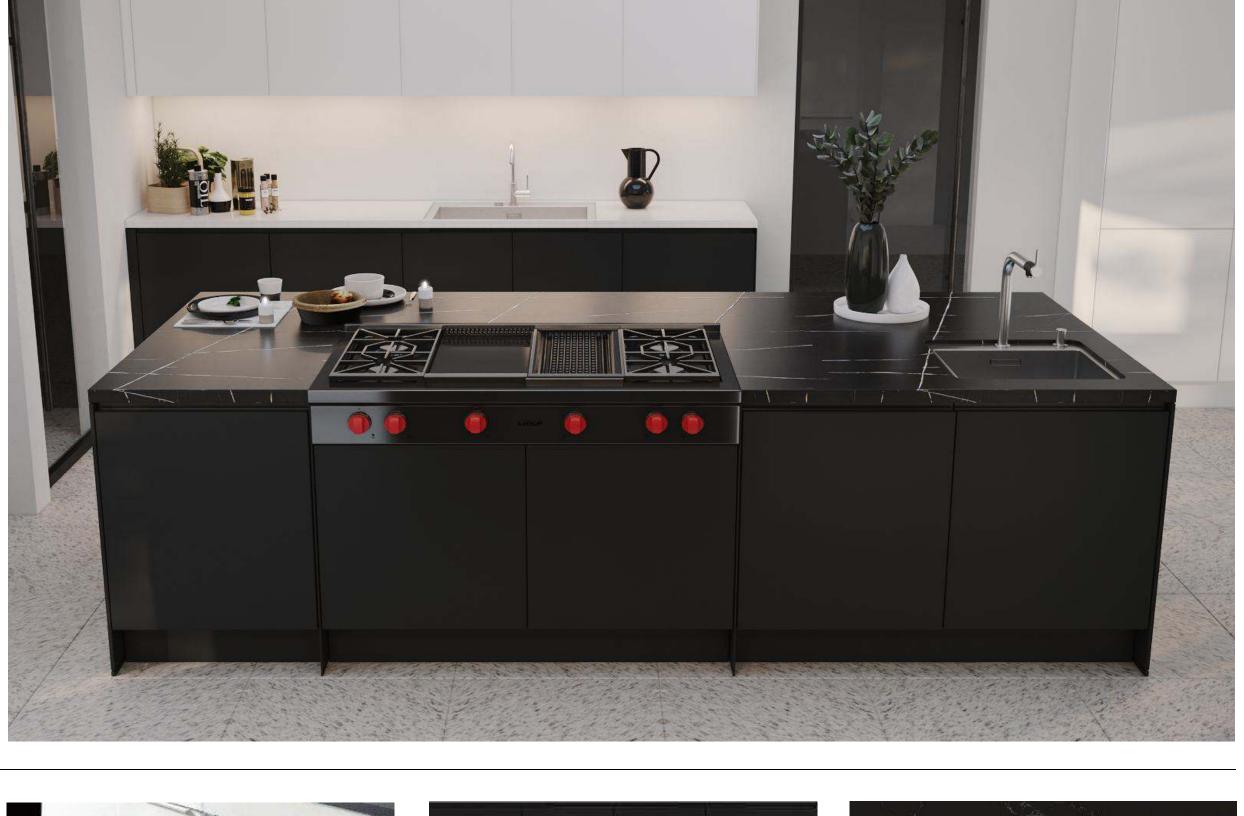

### Light

Softer shades with crisp, streamlined accents.

Cashmere, Washington **FORM Cabinets** 

\$36,000

With our premium internal features.

# Minimalist Organic Airy

#### Why this board works?

The kitchen combines simplicity and warmth. White cabinetry and terrazzo floors give it a clean, fresh look, while wooden accents add a touch of natural charm. Large windows invite ample natural light, enhancing the open feel. The blend of modern fixtures and earthy tones creates a pristine yet welcoming space.

Natural Reproduction Cabinet, Havana Oak

Lacquered Laminate Cabinet, Alpine White Ultramatt

Dark

Recessed Handle, Alpine White

Caesarstone Counters, Quartz, Sleek Concrete

Terrazzo Flooring, Sourced by the Remodeler