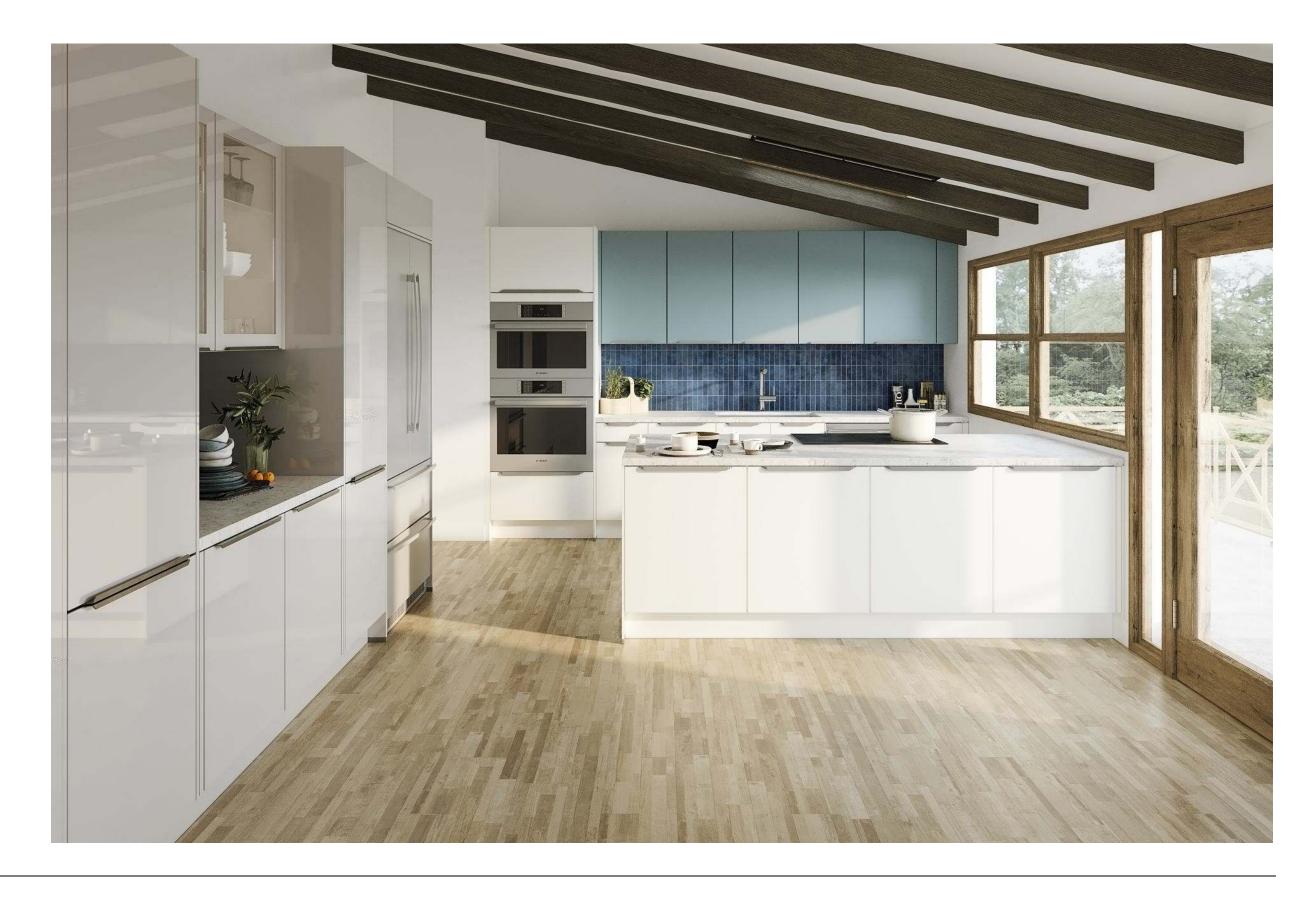

# Minimalist Organic Airy

#### Why this board works?

The kitchen combines simplicity and warmth. White cabinetry and terrazzo floors give it a clean, fresh look, while wooden accents add a touch of natural charm. Large windows invite ample natural light, enhancing the open feel. The blend of modern fixtures and earthy tones creates a pristine yet welcoming space.

Natural Reproduction Cabinet, Havana Oak

Lacquered Laminate Cabinet, Alpine White Ultramatt

Dark

Recessed Handle, Alpine White

Caesarstone Counters, Quartz, Sleek Concrete

Terrazzo Flooring, Sourced by the Remodeler