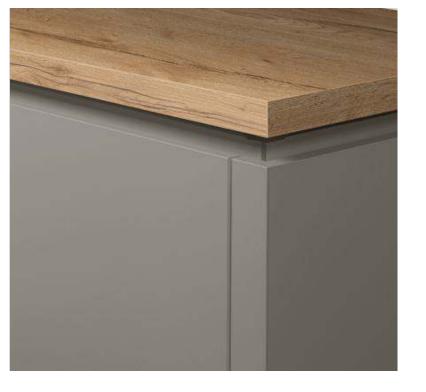

Natural Reproduction Cabinet, Havana Oak

Lacquered Laminate Cabinet, Alpine White Ultramatt

Dark

Recessed Handle, Alpine White

Caesarstone Counters, Quartz, Sleek Concrete

Terrazzo Flooring, Sourced by the Remodeler