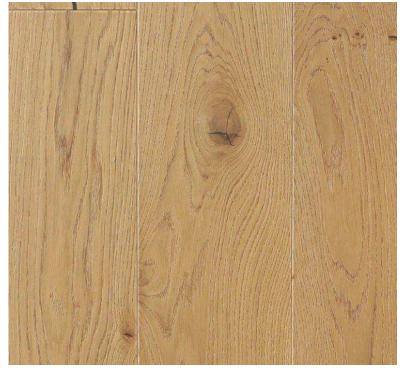

Natural Reproduction Cabinet, Havana Oak

Lacquered Laminate Cabinet, Alpine White Ultramatt

Dark

Recessed Handle, Alpine White

Caesarstone Counters, Quartz, Sleek Concrete

Terrazzo Flooring, Sourced by the Remodeler

Natural Reproduction Cabinet, Nero Oak

Lacquer Laminate Shaker, Cabinet, Honed White

Caesarstone Counters, Quartz, Frozen Terra

Try Stuga Flooring, Moonlight, European White Oak

Railed Handle, Gold-colored