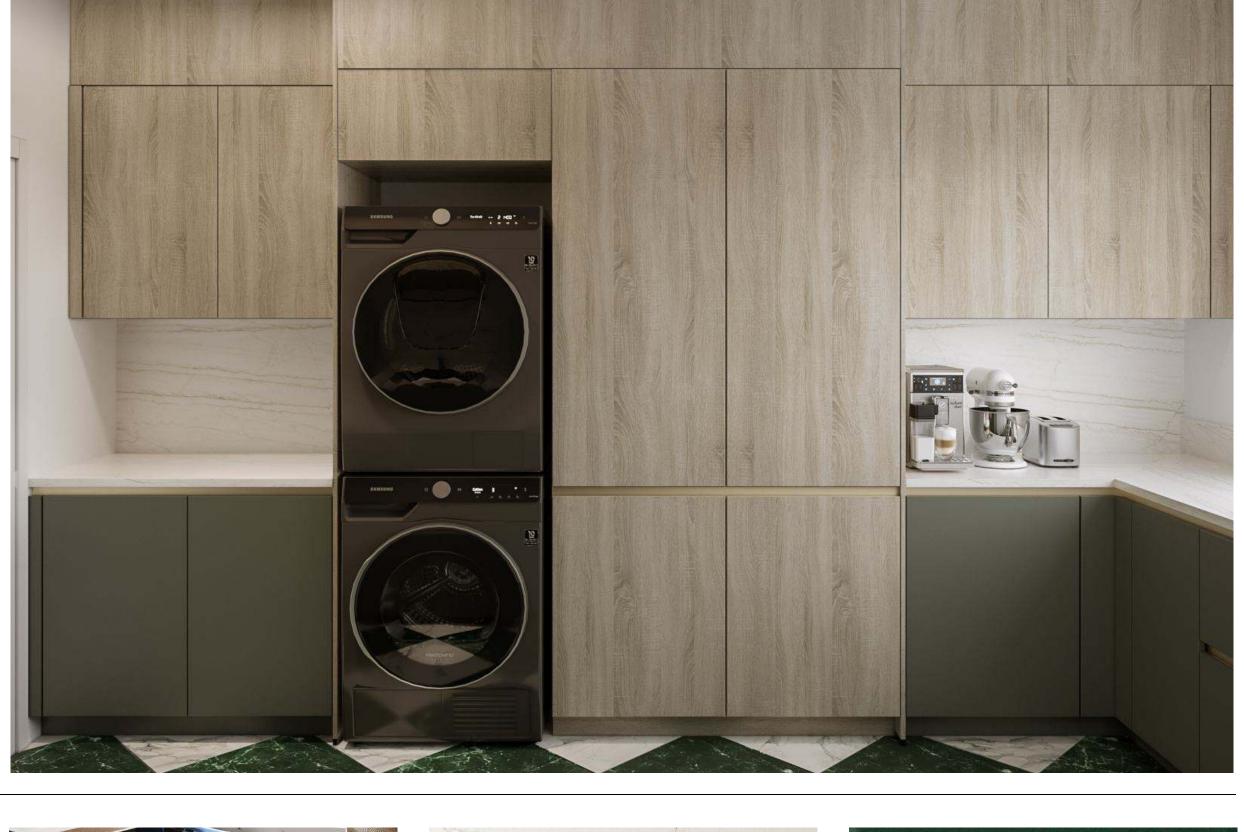

o house all the cleaning and laundry items when the room is in use.





Lacquered laminate Cabinet, White Ultramatt



Handles

Recessed Handle, Alpine White



Finish

Under cabinet integrated light



Features

Laundry basket pullout



Floor

Try Stuga Flooring, Moonlight



Counters

Caesarstone Counters, Quartz, Organic White

FORM

Finish

Kitchens

Light

Dark

Wood

Color

Features

Bathrooms

Islands

**Pantries** 

Bars

Media Rooms

Laundry

Closets

Houston, Texas FORM Cabinets

\$15,500

Sold separately:

Countertop.

#### Serene Bright Fresh

Why this board works?

Light wood cabinets with dark appliances, contrast by a marble countertop with soft veining. Golden handles add a subtle elegance, while the bold green injects a vibrant, artistic touch to the minimalist design.





Finish

Natural reproduction cabinet, Bergamo oak.



Finish

Lacquered laminate cabinet, Mineral green.



Handles

Recessed handle, Gold coloured.



Features

Laundry basket pullout.



Counters

Caesarstone counters, Quartz, statuario nuvo.



Floor

Fireclay tiles, Evergreen.

#### Closets

Refined spaces with elegant organization.



Brooklyn, New York FORM Cabinets

\$13,000



Why this board works?

Crisp grey cabinetry and integrated handles provide a streamlined, elegant tone to this closet space.





Finish

Lacquered laminate cabinet, Stone grey supermatt.



Handles

Bar handle, stone grey.



Finish

Lacquered laminate cabinet, slate grey supermatt



Features

Internal wardrobe hanging rails.



Paint

Try backdrop paint, West coast ghost.



Floor

Try Stuga flooring,