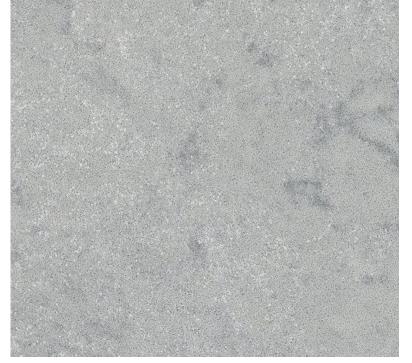

## Textured Classic Bold

Why this board works?

This kitchen fuses classic and contemporary, featuring tall, crisp shaker cabinets set against a striking deep blue island. The luxurious counters and backsplash and classic black and white floor tiles add textural elegance to the design.

Shaker Lacquered laminate, Cabinet, Fjord Blue

Shaker Lacquered laminate, Cabinet, White

Metal Handle, Stainless Steel

Try Caesarstone Counters, Quartz, White Attica

Try Fireclay Tile, Mini Star & Cross

Try RH Pendant,