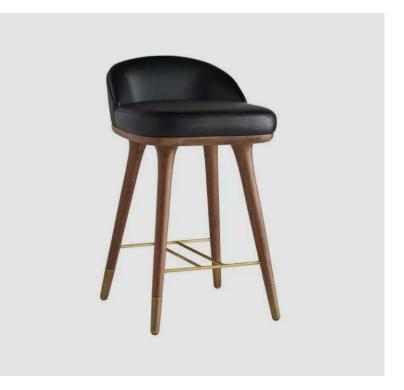

Try Bassam Fellows Stool, Tractor

FORM

**Kitchens** 

Light

Wood

Color

Features

Bathrooms