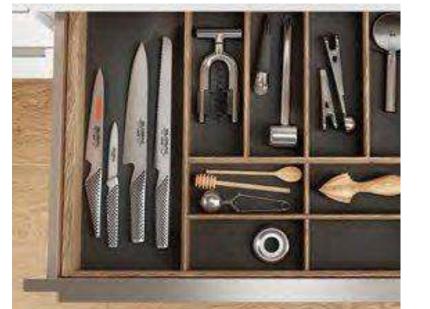

### Light

Softer shades with crisp, streamlined accents.

Cashmere, Washington **FORM Cabinets** 

\$36,000

With our premium internal features.

# Minimalist Organic Airy

#### Why this board works?

The kitchen combines simplicity and warmth. White cabinetry and terrazzo floors give it a clean, fresh look, while wooden accents add a touch of natural charm. Large windows invite ample natural light, enhancing the open feel. The blend of modern fixtures and earthy tones creates a pristine yet welcoming space.

Natural Reproduction Cabinet, Havana Oak

Lacquered Laminate Cabinet, Alpine White Ultramatt

Dark

Recessed Handle, Alpine White

Caesarstone Counters, Quartz, Sleek Concrete

Terrazzo Flooring, Sourced by the Remodeler

Try Bassam Fellows Stool, Tractor

FORM

**Kitchens** 

Light

Wood

Color

Features

Bathrooms