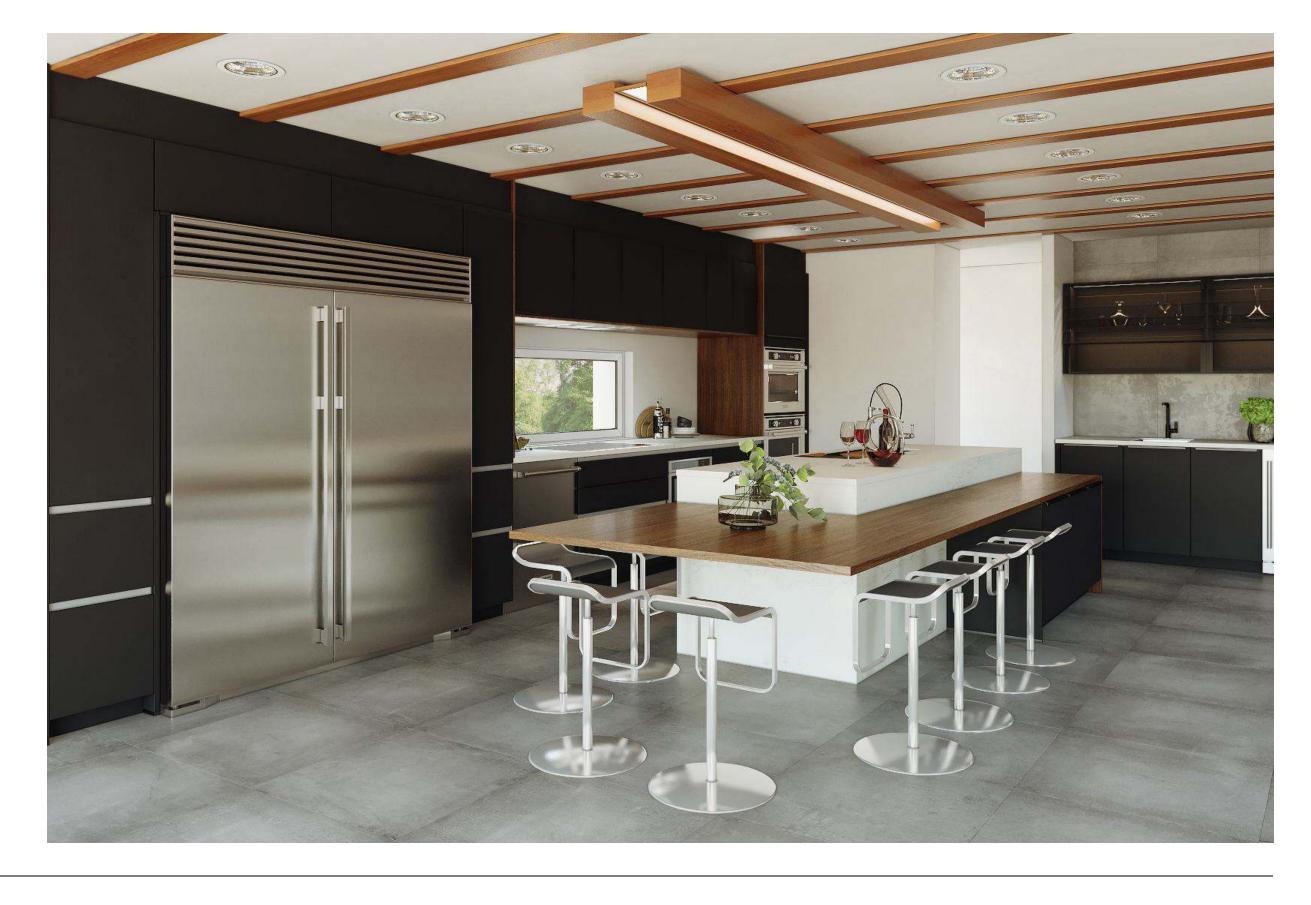

# Minimalist Organic Airy

#### Why this board works?

The kitchen combines simplicity and warmth. White cabinetry and terrazzo floors give it a clean, fresh look, while wooden accents add a touch of natural charm. Large windows invite ample natural light, enhancing the open feel. The blend of modern fixtures and earthy tones creates a pristine yet welcoming space.

Natural Reproduction Cabinet, Havana Oak

Lacquered Laminate Cabinet, Alpine White Ultramatt

Dark

Recessed Handle, Alpine White

Caesarstone Counters, Quartz, Sleek Concrete

Terrazzo Flooring, Sourced by the Remodeler