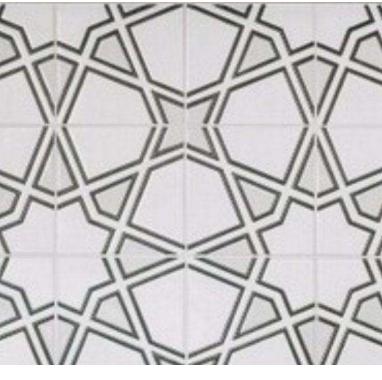

## Textured Classic Bold

Why this board works?

This kitchen fuses classic and contemporary, featuring tall, crisp shaker cabinets set against a striking deep blue island. The luxurious counters and backsplash and classic black and white floor tiles add textural elegance to the design.

Shaker Lacquered laminate, Cabinet, Fjord Blue

Shaker Lacquered laminate, Cabinet, White

Metal Handle, Stainless Steel

Try Caesarstone Counters, Quartz, White Attica

Try Fireclay Tile, Mini Star & Cross

Try RH Pendant,