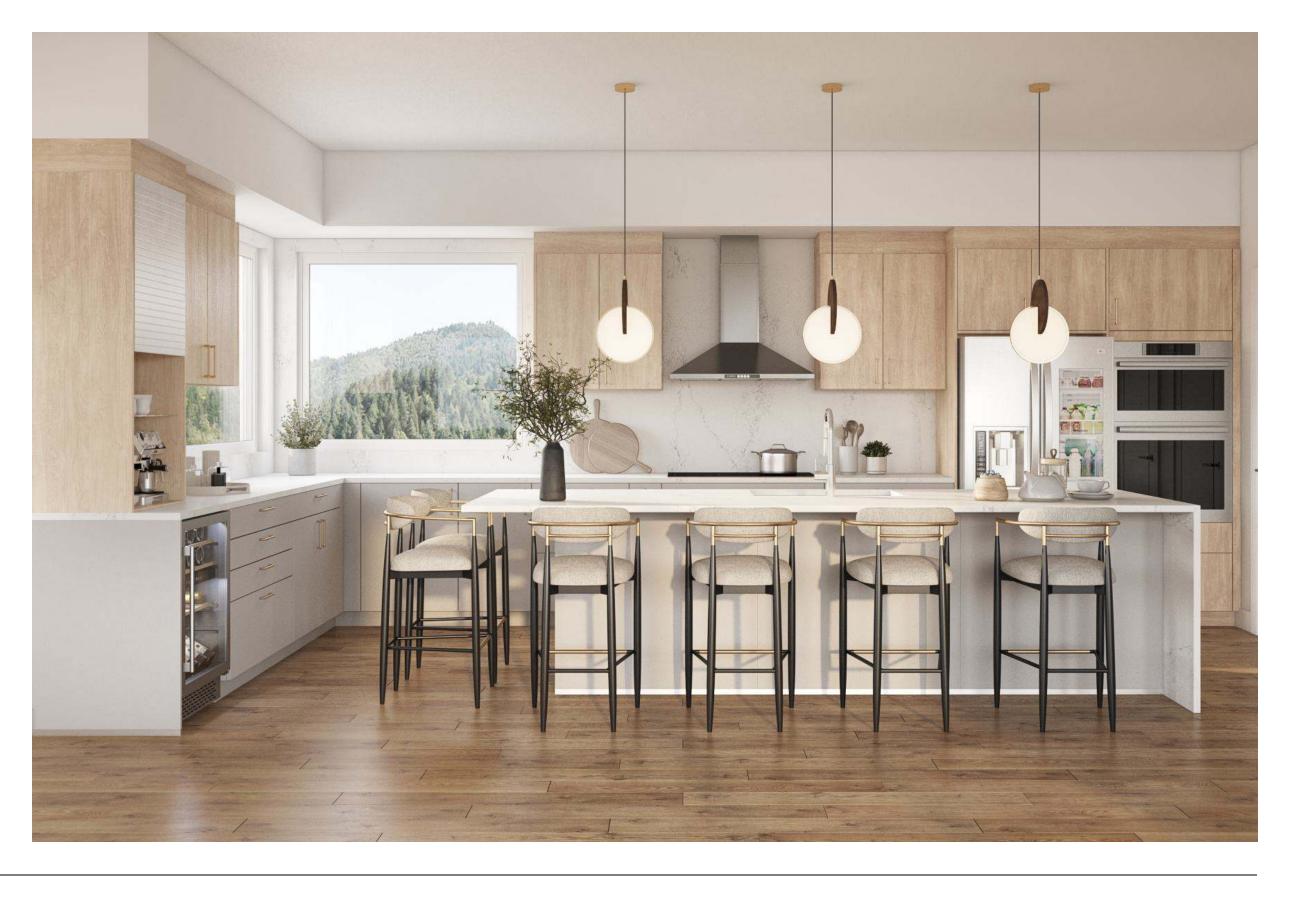

### Light

Softer shades with crisp, streamlined accents.

Cashmere, Washington **FORM Cabinets** 

\$36,000

With our premium internal features.

# Minimalist Organic Airy

#### Why this board works?

The kitchen combines simplicity and warmth. White cabinetry and terrazzo floors give it a clean, fresh look, while wooden accents add a touch of natural charm. Large windows invite ample natural light, enhancing the open feel. The blend of modern fixtures and earthy tones creates a pristine yet welcoming space.

Natural Reproduction Cabinet, Havana Oak

Lacquered Laminate Cabinet, Alpine White Ultramatt

Dark

Recessed Handle, Alpine White

Caesarstone Counters, Quartz, Sleek Concrete

Terrazzo Flooring, Sourced by the Remodeler

Try Bassam Fellows Stool, Tractor

FORM

**Kitchens** 

Light

Wood

Color

Features

Bathrooms