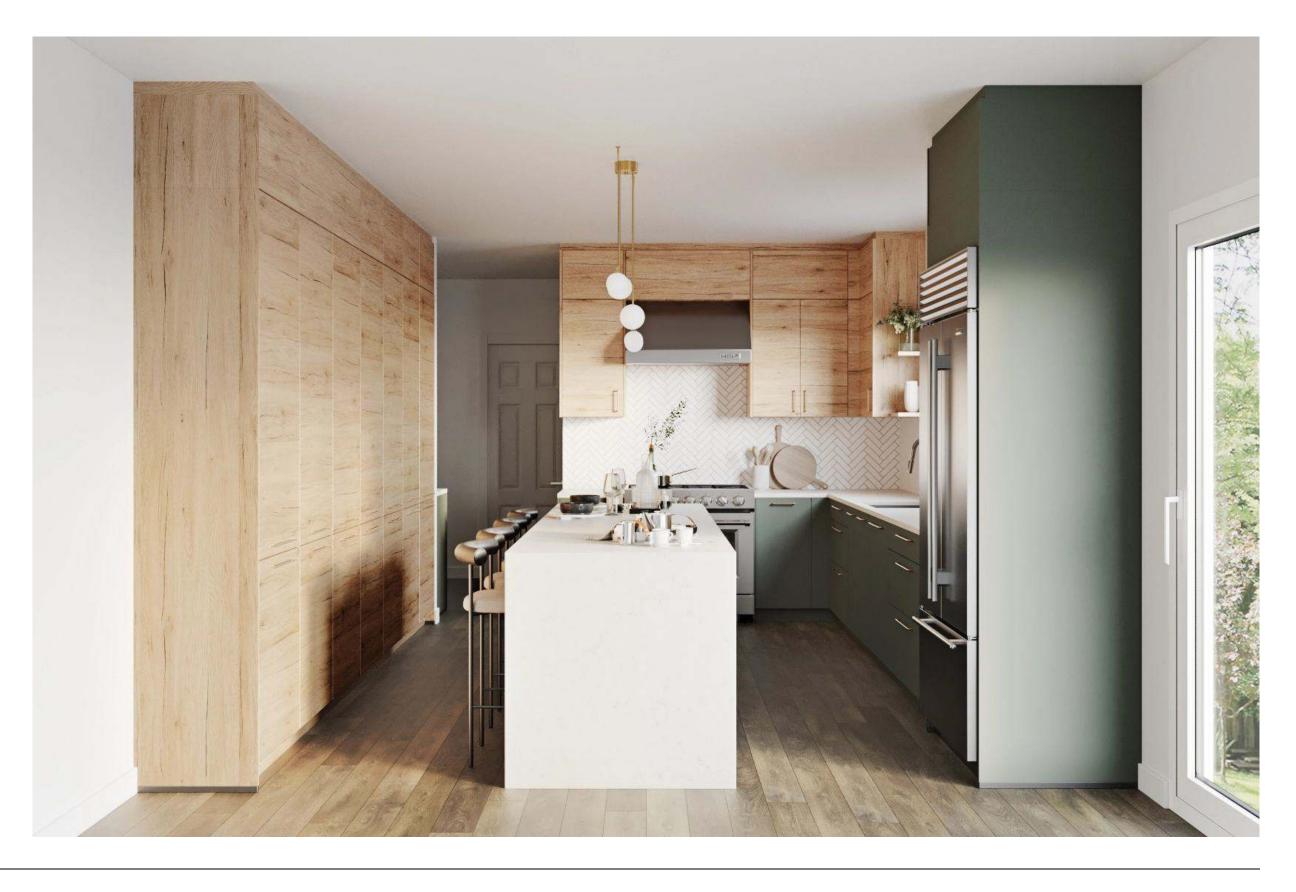

# Minimalist Organic Airy

#### Why this board works?

The kitchen combines simplicity and warmth. White cabinetry and terrazzo floors give it a clean, fresh look, while wooden accents add a touch of natural charm. Large windows invite ample natural light, enhancing the open feel. The blend of modern fixtures and earthy tones creates a pristine yet welcoming space.

Natural Reproduction Cabinet, Havana Oak

Lacquered Laminate Cabinet, Alpine White Ultramatt

Dark

Recessed Handle, Alpine White

Caesarstone Counters, Quartz, Sleek Concrete

Terrazzo Flooring, Sourced by the Remodeler