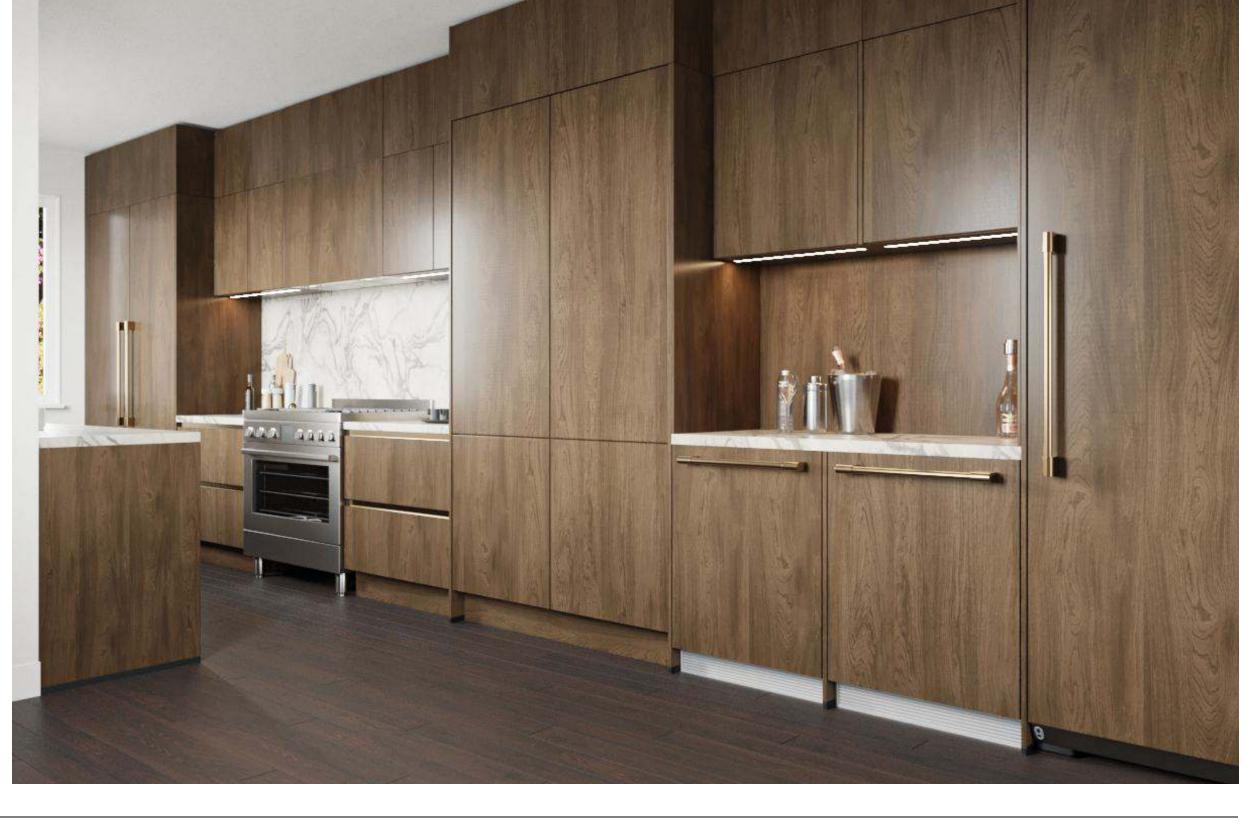

# Minimalist Organic Airy

#### Why this board works?

The kitchen combines simplicity and warmth. White cabinetry and terrazzo floors give it a clean, fresh look, while wooden accents add a touch of natural charm. Large windows invite ample natural light, enhancing the open feel. The blend of modern fixtures and earthy tones creates a pristine yet welcoming space.

Natural Reproduction Cabinet, Havana Oak

Lacquered Laminate Cabinet, Alpine White Ultramatt

Dark

Recessed Handle, Alpine White

Caesarstone Counters, Quartz, Sleek Concrete

Terrazzo Flooring, Sourced by the Remodeler

Try Bassam Fellows Stool, Tractor

FORM

**Kitchens** 

Light

Wood

Color

Features

Bathrooms