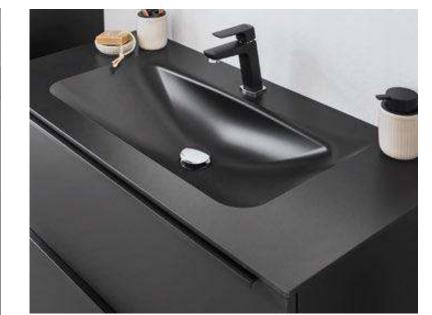

and basin



Features

Towel rail.



Paint

Try Backdrop Paint, After hours.



Floor

Light concrete.

FORM Features **Pantries** Kitchens Light Dark Wood Color Bathrooms Islands Bars Media Rooms Laundry Closets Mud Rooms 126

San Jose, California

#### **FORM Cabinets**

Vanity bathroom:

\$2,500

Rail with mirror, light and shelves: \$8,700

Surface hand basin: \$500

Sold Separately:

Black faucet, Mirror.

## Textured Neutral Elegant

#### Why this board works?

This sleek vanity showcases minimalist design with a textured stone-look cabinet and matte black accents. The floating structure, illuminated mirror, and practical accessories create a clean, contemporary space with an industrial edge.







Natural stone reproduction, Taupe Grey Basalt.



Handles

Recessed Handle, Black.



Basin

Counter surface hand basin



Features

Vanity unit internal cutout.



Features

Rail system with mirror, light and accessories shelves



Floor

Try Stuga Flooring, Moonlight

## Islands

Crisp and sleek with a streamlined finish.



Steubenville, Ohio

**Island Cabinetry** 

\$7,000

Sold separately:

Countertop. Appliances.

## Neutral Crisp Sleek

Why this board works?

A sandy shade always feels inviting, with recessed handles, a pristine quartz counter and ample storage housing key items for serving and cooking.















Finish

Lacquered laminate Cabinet, Sand Ultramatt

Handles

Recessed handle, Stainless steel

Features

Built-in appliance

Features

Solid Oak Wood insert, Universal organizer

Paint

Try Backdrop Paint, Westside Local

Countertop

Caesarstone Count