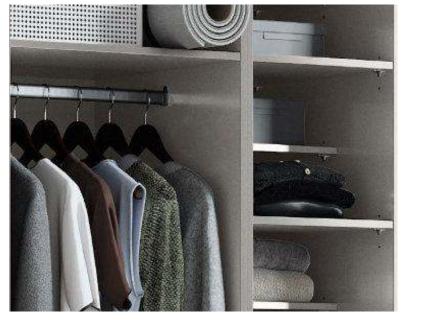

et, Stone grey supermatt.



Handles

Bar handle, stone grey.



Finish

Lacquered laminate cabinet, slate grey supermatt



Features

Internal wardrobe hanging rails.



Paint

Try backdrop paint, West coast ghost.



Floor

Try Stuga flooring,

Closets

FORM

Kitchens

Light

Dark

Wood

Color

Features

Bathrooms

Islands

**Pantries** 

Bars

Media Rooms

Laundry

Astrid.

Los Angeles, California

FORM Cabinets

\$18,500

#### Elegant Sleek Calm

#### Why this board works?

Ideal for a bedroom or study, this combination brings style and ample storage to a room with its streamlined cabinetry and integrated dressing table or desk unit.





Finish

Lacquered laminate cabinet, Stone grey supermatt.



Handles

Bar handle, Stone grey.



Finish

Natural reproduction cabinet, Sanremo oak.



Features

Internal wardrobe hanging rails.



Features

Astrid. Open storage.



Try stuga flooring,

Closets

FORM **Kitchens**  Light

Dark

Wood

Color

Features

Bathrooms

Islands

**Pantries** 

Bars

Media Rooms

Laundry

Salem, New Hampshire FORM Cabinets

\$12,000

#### Spacious Open Bright

Why this board works?

Carefully displayed items make a style statement in an open closet with flexible arrangements available to suit every item that needs storing.













Finish

Lacquered laminate cabinet, Stone grey supermatt.

Features

Metal pullouts with grey glass front.

Wardrobe hanging rails.

Features

Try backdrop paint, Morning Ritual.

Try Fredericia Armchair, The Hunting Chair.

Floor

Try Stuga flooring,

Closets

FORM

Kitchens

Light

Dark

Wood

Color

Features

Bat