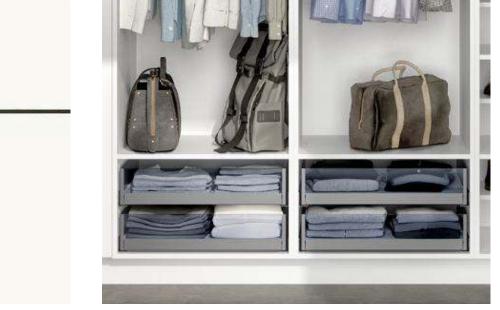

d works?

Ideal for a bedroom or study, this combination brings style and ample storage to a room with its streamlined cabinetry and integrated dressing table or desk unit.





Finish

Lacquered laminate cabinet, Stone grey supermatt.



Handles

Bar handle, Stone grey.



Finish

Natural reproduction cabinet, Sanremo oak.



Features

Internal wardrobe hanging rails.



Features

Astrid. Open storage.



Try stuga flooring,

Closets

FORM **Kitchens**  Light

Dark

Wood

Color

Features

Bathrooms

Islands

**Pantries** 

Bars

Media Rooms

Laundry

Salem, New Hampshire FORM Cabinets

\$12,000

#### Spacious Open Bright

Why this board works?

Carefully displayed items make a style statement in an open closet with flexible arrangements available to suit every item that needs storing.













Finish

Lacquered laminate cabinet, Stone grey supermatt.

Features

Metal pullouts with grey glass front.

Wardrobe hanging rails.

Features

Try backdrop paint, Morning Ritual.

Try Fredericia Armchair, The Hunting Chair.

Floor

Try Stuga flooring,

Closets

FORM

Kitchens

Light

Dark

Wood

Color

Features

Bathrooms

Islands

**Pantries** 

Bars

Media Rooms Laundry

Astrid.

San Francisco, California FORM Cabinets

\$12,000

#### Modern Sleek Organized

Why this board works?

A dramatic, streamlined closet offsets the items on display and provides a strong anchor-point for the main wall of the bedroom.





Finish

Lacquered laminate cabinet, slate grey supermatt.



Handles

Bar handle, slate grey.



Features

Tie and belt rack, trouser rack with shelf.



Features

Ward