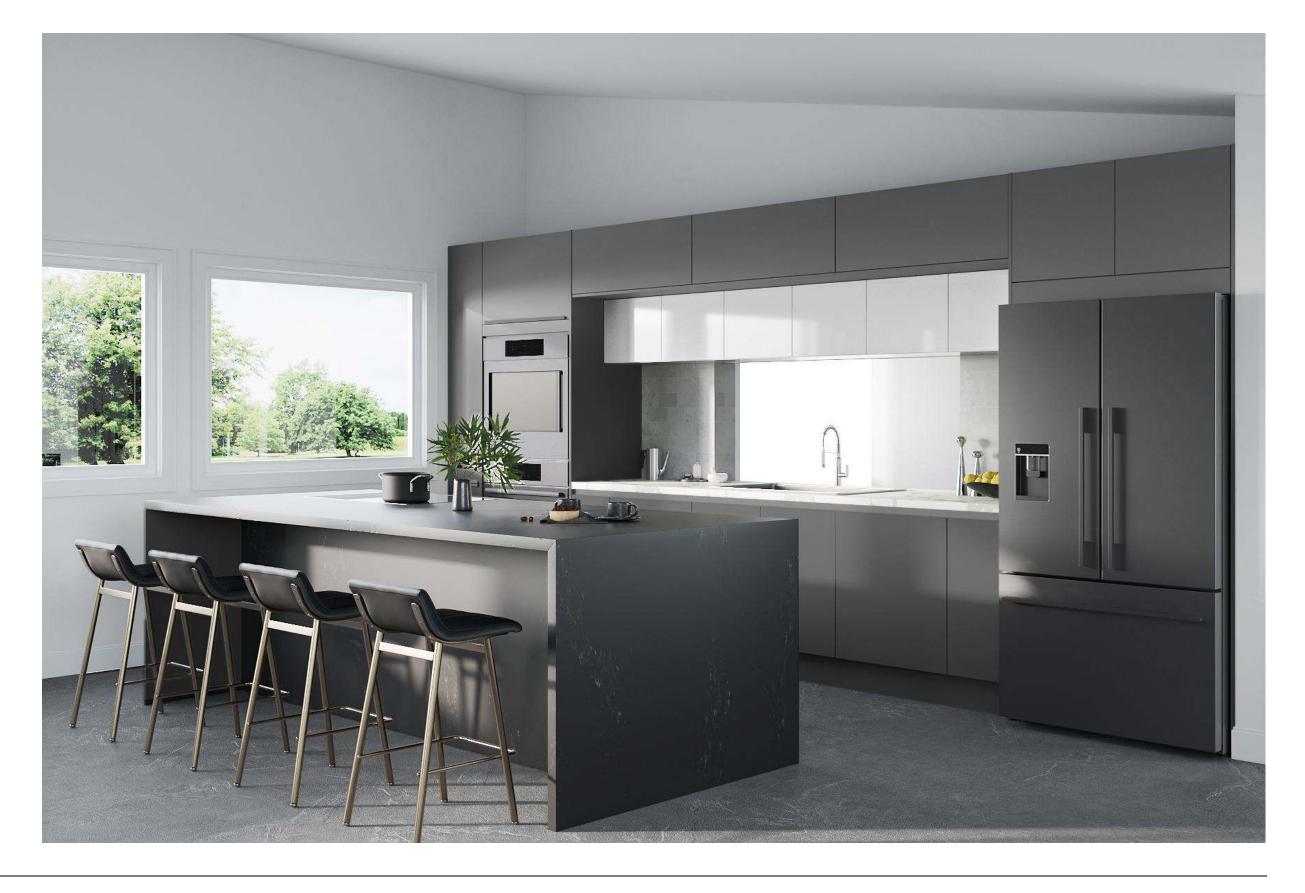

# Crisp Fresh Refined

Why this board works?

This kitchen successfully taps into the power of contrast. Crisp white wall cabinets evoke a light, airy feel, while the deep black island anchors the space. The marbled countertops and backsplash add elegance and texture, harmonizing the overall palette.

Natural Reproduction Cabinet, Nero Oak

Lacquer Laminate Shaker, Cabinet, Honed White

Caesarstone Counters, Quartz, Frozen Terra

Try Stuga Flooring, Moonlight, European White Oak

Railed Handle, Gold-colored