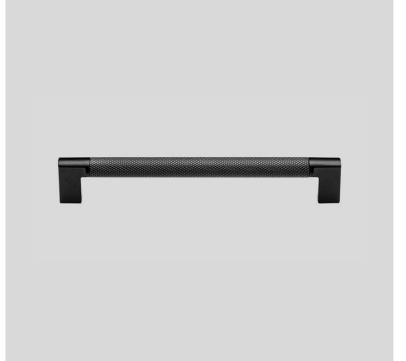

Natural Reproduction Cabinet, Nero Oak

Lacquer Laminate Shaker, Cabinet, Honed White

Caesarstone Counters, Quartz, Frozen Terra

Try Stuga Flooring, Moonlight, European White Oak

Railed Handle, Gold-colored