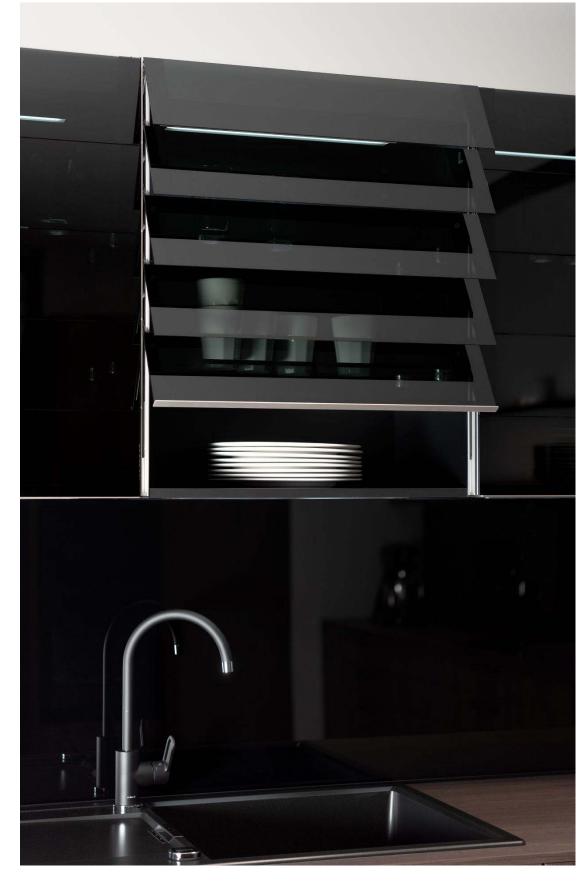

dles, contrasted by a bold navy blue island. Warm wooden stools soften the space, adding a cozy touch to the overall design.





Lacquered Laminate Cabinet, Fjord Blue Ultramatt



Lacquered laminate Cabinet, Alpine White Ultramatt



Rail Handles, Black



Caesarstone Counters, Quartz Statuario Nuvo



Try Stuga Flooring, Forest. European White Oak



Try Furman Stool,

FORM

Kitchens

Light

Dark

Wood

Color

Features

Bathrooms

Islands

**Pantries** 

Bars

Media Rooms

Laundry

Play

# Features and Lighting

Storage and lighting innovations for a modern kitchen style.



Nero Oak reproduction. Handleless fronts.

**Features and Lighting** 

Striking glass climbers, recessed lighting, and robust Nero Oak reproduction cabinets, create a highly functional and visually stunning space.



Feature Glass climber door.



Lighting Recessed handle lighting.



**Features** Slatted aluminum toe kick for venting.

**Features** Floor panel protector caps.

Storage Drawers with glass sides.

Lighting

Interior drawer lighting.

\_\_\_\_

Sand High-gloss lacquered laminate.
Handleless fronts.

#### **Features and Lighting**

Gloss fronts, elegant recessed lighting, and functional interiors paired with black ash organizers create a sophisticated, streamlined kitchen space.





Storage
Interior drawers with glass sides and front.



Storage
Waste collector pull-out.



Insert
Black ash
wood interior.



Adjustable organizer.

Walnut reproduction.
Flat-fronts with handles.

### **Features and Lighting**

A minimalist Pole Shelving System, indirect lighting, and floating cabinets bri