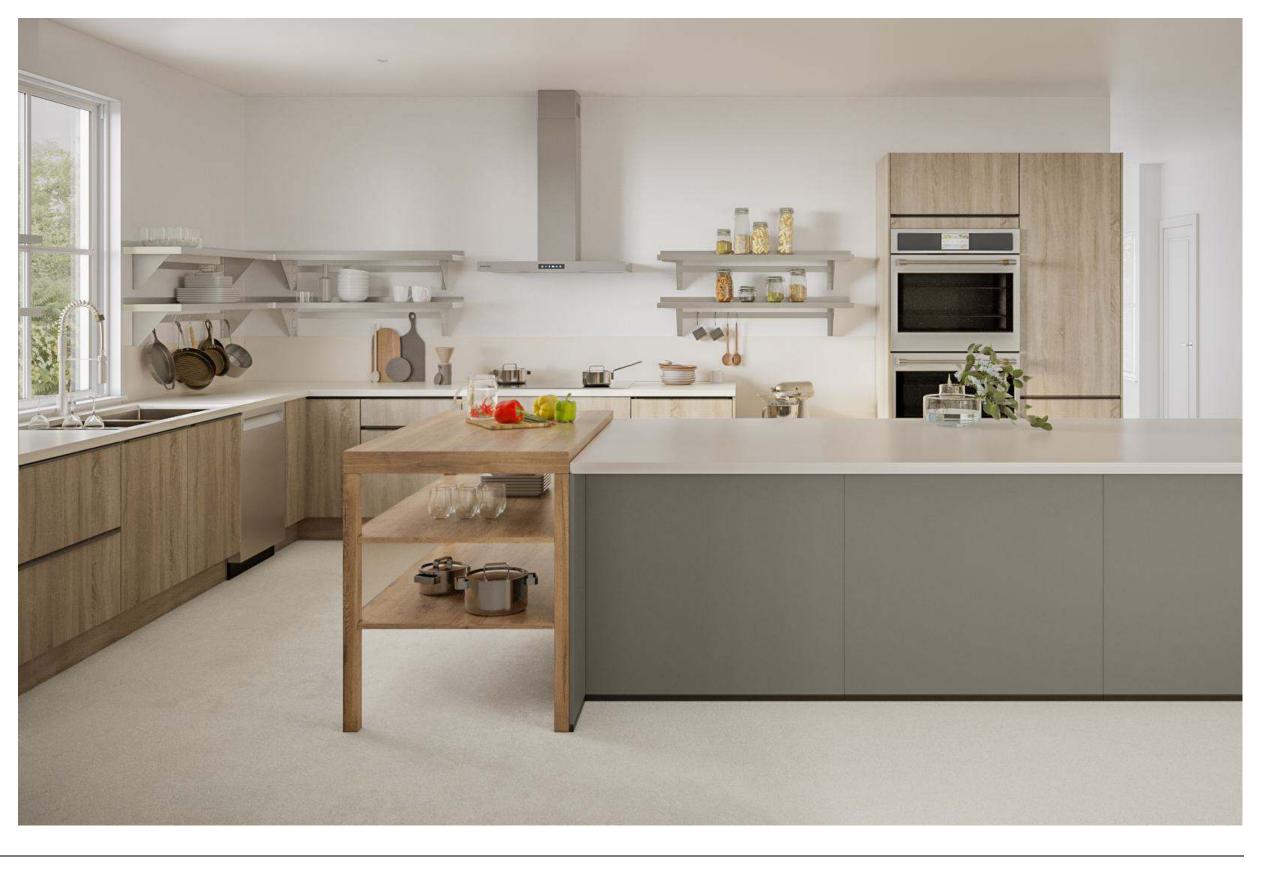

# Minimalist Organic Airy

#### Why this board works?

The kitchen combines simplicity and warmth. White cabinetry and terrazzo floors give it a clean, fresh look, while wooden accents add a touch of natural charm. Large windows invite ample natural light, enhancing the open feel. The blend of modern fixtures and earthy tones creates a pristine yet welcoming space.

Natural Reproduction Cabinet, Havana Oak

Lacquered Laminate Cabinet, Alpine White Ultramatt

Dark

Recessed Handle, Alpine White

Caesarstone Counters, Quartz, Sleek Concrete

Terrazzo Flooring, Sourced by the Remodeler

Try Bassam Fellows Stool, Tractor

FORM

**Kitchens** 

Light

Wood

Color

Features

Bathrooms