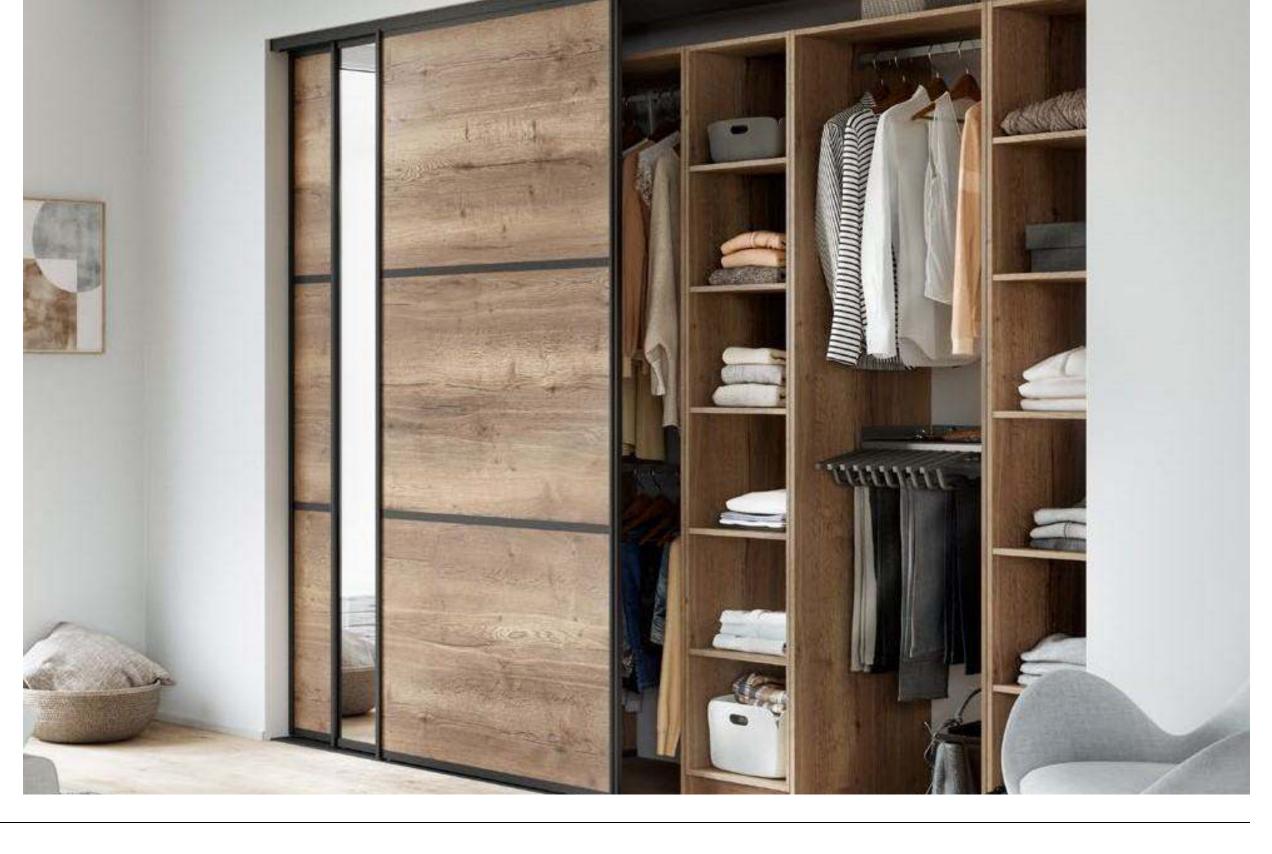

terior. Silver handles add a contemporary touch, complementing the cool gray wall in a harmonious design palette.





Lacquered laminate Cabinet, Alpine White Ultramatt



Handles

Handle, Stainless Steel



Finish

Lacquered laminate Cabinet, Slate Grey Supermatt



Features

Wardrobe hanging rails.



Paint

Try Backdrop Paint, Novelty Wave



Try Stuga Flooring, Moonlight

Closets

FORM

Finish

Kitchens

Light

Dark

Wood

Color

Features

Bathrooms

Islands

**Pantries** 

Bars

Media Rooms

Laundry

Floor

Renton, Washington FORM Cabinets

\$16,500

# Warm Spacious Linear

Why this board works?

Rustic yet modern charm, with rich wood-toned shelving and a sleek black-framed sliding door. The warm hues of the wood and minimalist metal handles create an inviting and organized space.







Natural Reproduction Cabinet, Havana Oak.



Features

Sliding doors with mirror.



Features

Tie and belt rack, Trouser rack with shelf.



Features

Wardrobe with hanging rails.



Paint

Try Backdrop Paint, West Coast Ghost.



Floor

Try Stuga Flooring, Lucia.

### Mud Rooms

Beautiful, streamlined storage with high-traffic durability.



Los Angeles, California

FORM Cabinets

\$16,000

#### Functional Elegant Warm

Why this board works?

Modern charm with warm wood floors, stone grey cabinets, open shelves, pegs and low-slung storage seating suitable for all ages.





Finish

Lacquered laminate Cabinet, Stone Grey Supermatt.



Handles

Bar Handle, Stone Grey.



Finish

Natural Reproduction Cabinet, Sanremo Oak.



Countertops

Timber Oak Reproduction.



Features

Internal