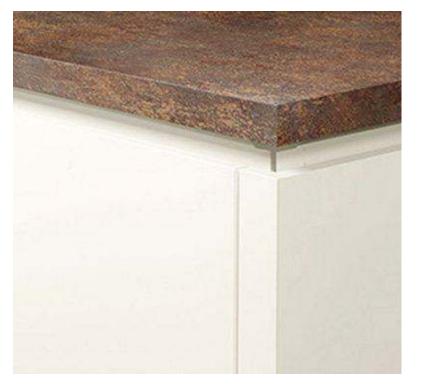

Natural Reproduction Cabinet, Havana Oak

Lacquered Laminate Cabinet, Alpine White Ultramatt

Dark

Recessed Handle, Alpine White

Caesarstone Counters, Quartz, Sleek Concrete

Terrazzo Flooring, Sourced by the Remodeler