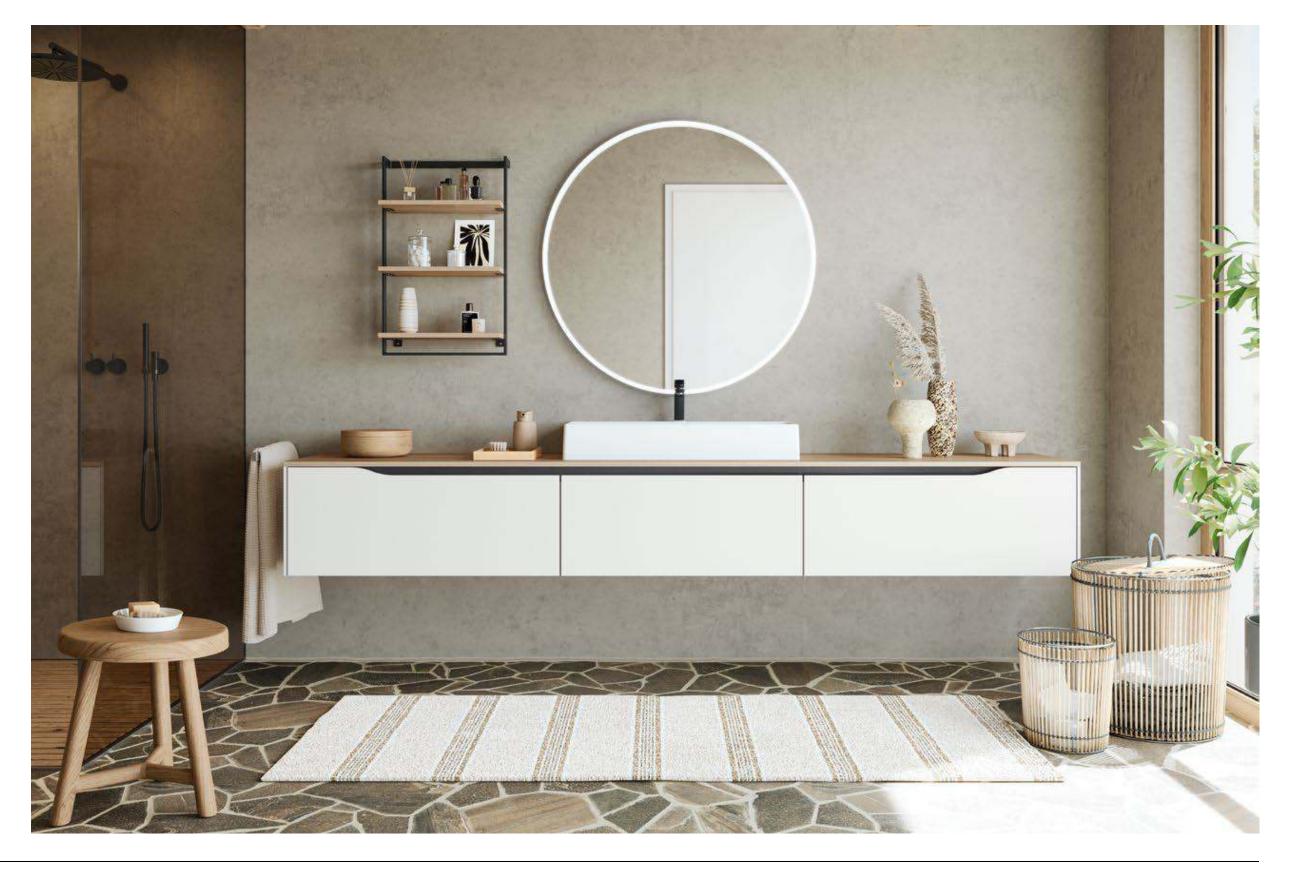

Kitchens.

Extra Rooms.

| Light                  | 3   | Bathrooms   | 119 |
|------------------------|-----|-------------|-----|
| Dark                   | 35  | Islands     | 130 |
| Wood                   | 55  | Pantries    | 136 |
| Color                  | 86  | Bars        | 140 |
|                        |     | Media Rooms | 147 |
|                        |     | Laundry     | 154 |
|                        |     | Closets     | 158 |
|                        |     | Mud Rooms   | 166 |
| Features and Lighting. | 107 |             |     |