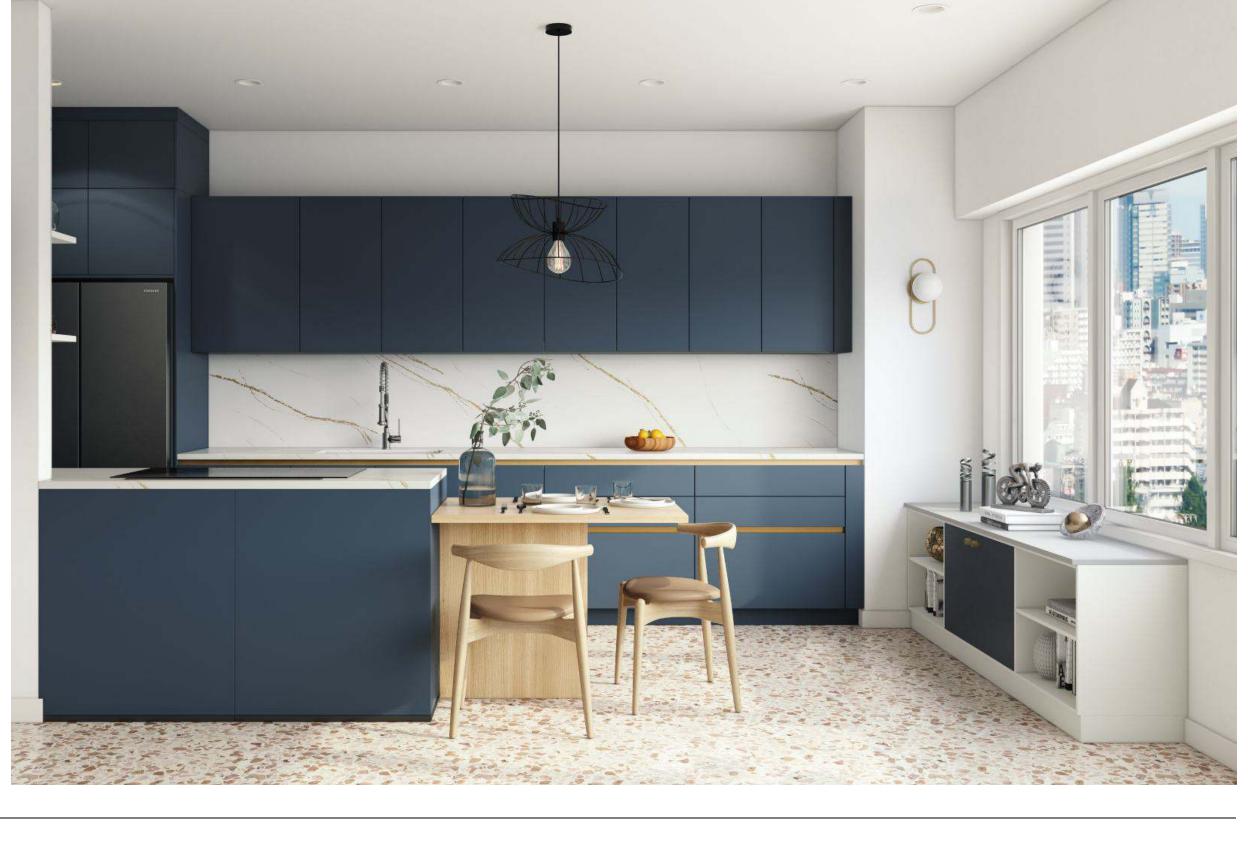

# Minimalist Organic Airy

#### Why this board works?

The kitchen combines simplicity and warmth. White cabinetry and terrazzo floors give it a clean, fresh look, while wooden accents add a touch of natural charm. Large windows invite ample natural light, enhancing the open feel. The blend of modern fixtures and earthy tones creates a pristine yet welcoming space.

Natural Reproduction Cabinet, Havana Oak

Lacquered Laminate Cabinet, Alpine White Ultramatt

Dark

Recessed Handle, Alpine White

Caesarstone Counters, Quartz, Sleek Concrete

Terrazzo Flooring, Sourced by the Remodeler

Try Bassam Fellows Stool, Tractor

FORM

**Kitchens** 

Light

Wood

Color

Features

Bathrooms