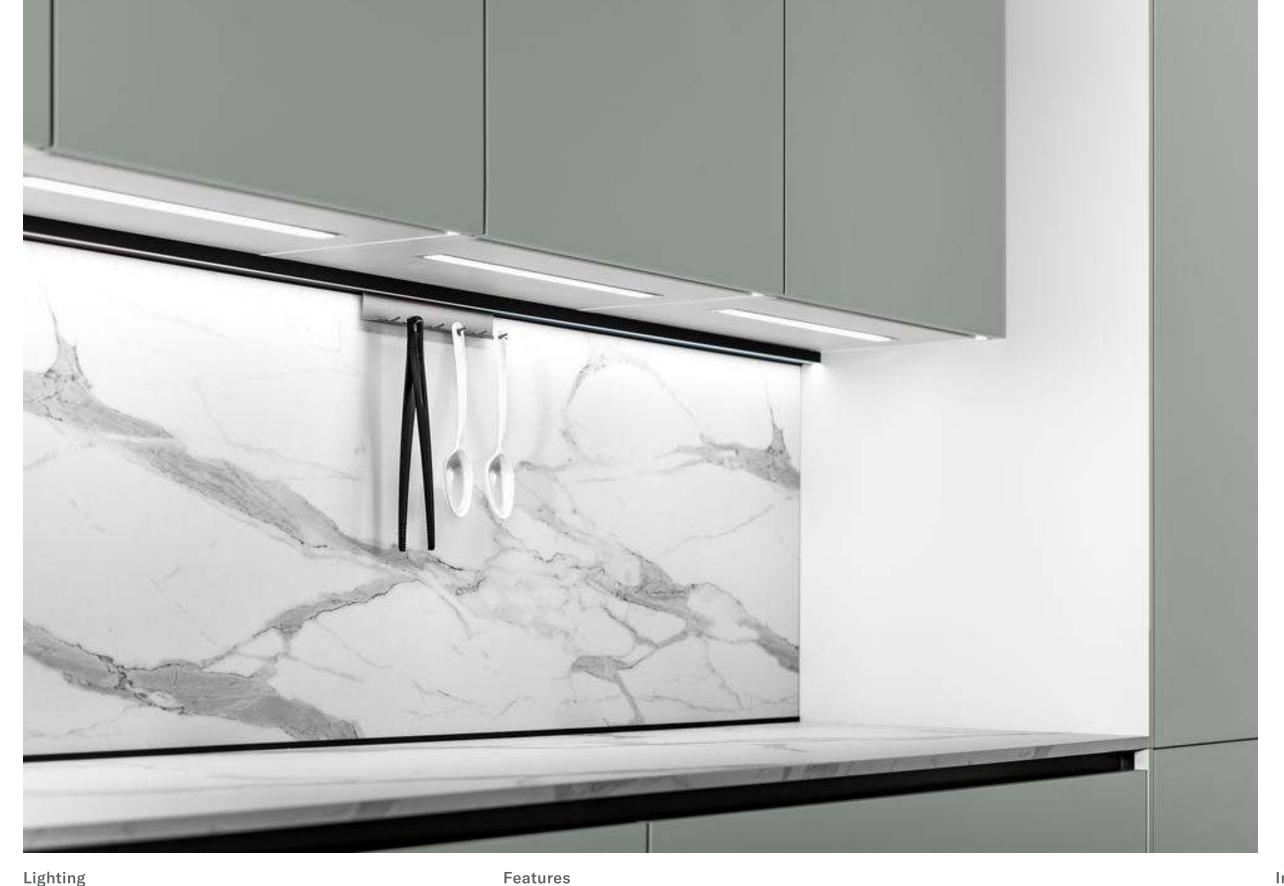

ash organizers create a sophisticated, streamlined kitchen space.





Storage
Interior drawers with glass sides and front.



Storage
Waste collector pull-out.



Insert
Black ash
wood interior.



Adjustable organizer.

Walnut reproduction.
Flat-fronts with handles.

### **Features and Lighting**

A minimalist Pole Shelving System, indirect lighting, and floating cabinets bring a modern, airy feel to this kitchen.



Shelving

Pole system.

Lighting

Backlit pole lighting.





Shelving
Backdrop organizers.





Shelving
Open and closed
'flap' shelving.

Alpine White lacquered laminate. Handleless fronts.

#### Features and Lighting

Sleek pantry pull-outs, under-cabinet lighting, and functional utensil rails bring a clean, modern touch to this kitchen.



Storage Tall pantry pull-out.



Lighting Manila under cabinet lighting.

Hanging rail for utensils.



Produce organizer.

FORM

Kitchens

Light

Dark

Wood

Color

Features

Bathrooms

Islands

**Pantries** 

Bars

Media Rooms

Laundry

Closets

Vikings Oak reproduction. Handleless fronts.

### Features and Lighting

Warm wood shelving, soft lighting, and glass garage doors bring a cozy yet modern feel to this kitchen.





"Sign emotion" rail with light.



Glass garage door.



Shelving Open cabinets.

Shelving Railing accessories.

Mineral Green lacquered laminate. Flat-fronts with handles.

Features and Lighting

Tall pantry pull-outs, sleek black glass doors, and illuminated organizers add a refined, modern edge to this kitchen.



Tall pantry pull-out with glass sides.



Storage Pull-out utensils and spices org