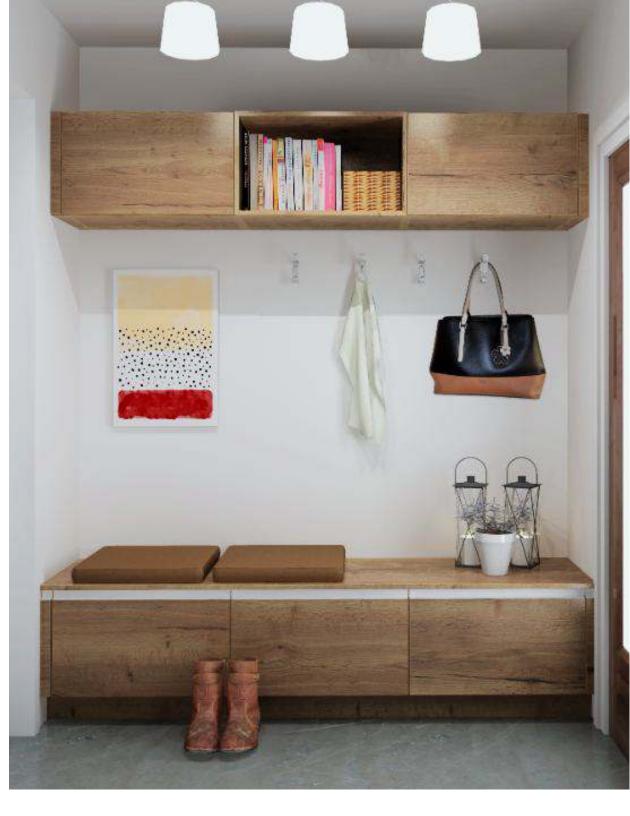

al Elegant Warm

Why this board works?

Modern charm with warm wood floors, stone grey cabinets, open shelves, pegs and low-slung storage seating suitable for all ages.





Finish

Lacquered laminate Cabinet, Stone Grey Supermatt.



Handles

Bar Handle, Stone Grey.



Finish

Natural Reproduction Cabinet, Sanremo Oak.



Countertops

Timber Oak Reproduction.



Features

Internal wardrobe hanging rails.



Try Stuga Flooring,

Closets

FORM

**Kitchens** 

Light

Dark

Wood

Color

Features

Bathrooms

Islands

**Pantries** 

Bars

Media Rooms

Laundry

Astrid.

Floor

Austin, Texas FORM Cabinets

\$11,500



Why this board works?

Warm woods, sleek handles and a set-down space all contribute to a highly functional hallway with both everyday storage and opportunities for display too.









Natural Reproduction Cabinet, Havana Oak.



Handles

Metal Handle, Alpine White.



Handles

Recessed Handle, Alpine White.



Features

Internal wardrobe hanging rails.



Paint

Try Backdrop Paint, West Coast Ghost.



Floor

Try Fireclay Tile, Cyclone.

Book an Appointment

It's never too early to jump on a call.

Pick a board, or create your own, and share it with a FORM Designer on a free consultation call.