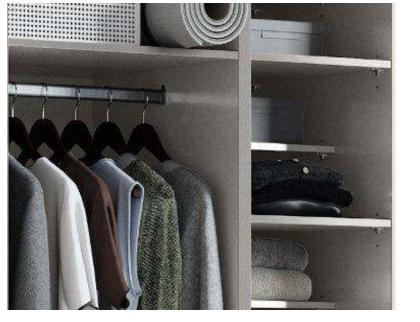

nd rails providing a backdrop for artfully displayed clothing and concealed drawers for smaller items.







Natural reproduction cabinet, Oak Montreal.



Handles

Bar Handle. Black



Features

Pole Mounted System.
With wardrobe hanging rails.



Features

Floating pullout storage



Paint

Try backdrop paint, Morning Ritual.



Floor

Try Stuga flooring. Moonlight.

Dallas, Texas

FORM Cabinets

\$12,000

## Tonal Light Airy

Why this board works?

Minimalist style with clean white doors, contrasting neatly with the gray interior. Silver handles add a contemporary touch, complementing the cool gray wall in a harmonious design palette.





Lacquered laminate Cabinet, Alpine White Ultramatt



Handles

Handle, Stainless Steel



Finish

Lacquered laminate Cabinet, Slate Grey Supermatt



Features

Wardrobe hanging rails.



Paint

Try Backdrop Paint, Novelty Wave



Try Stuga Flooring, Moonlight

Closets

FORM

Finish

Kitchens

Light

Dark

Wood

Color

Features

Bathrooms

Islands

**Pantries** 

Bars

Media Rooms

Laundry

Floor

Renton, Washington FORM Cabinets

\$16,500

# Warm Spacious Linear

Why this board works?

Rustic yet modern charm, with rich wood-toned shelving and a sleek black-framed sliding door. The warm hues of the wood and minimalist metal handles create an inviting and organized space.







Natural Reproduction Cabinet, Havana Oak.



Features

Sliding doors with mirror.



Features

Tie and belt rack, Trouser rack with shelf.



Features

Wardrobe with hanging rails.



Paint

Try Backdrop Paint, West Coast Ghost.



Floor

Try Stuga Flooring, Lu