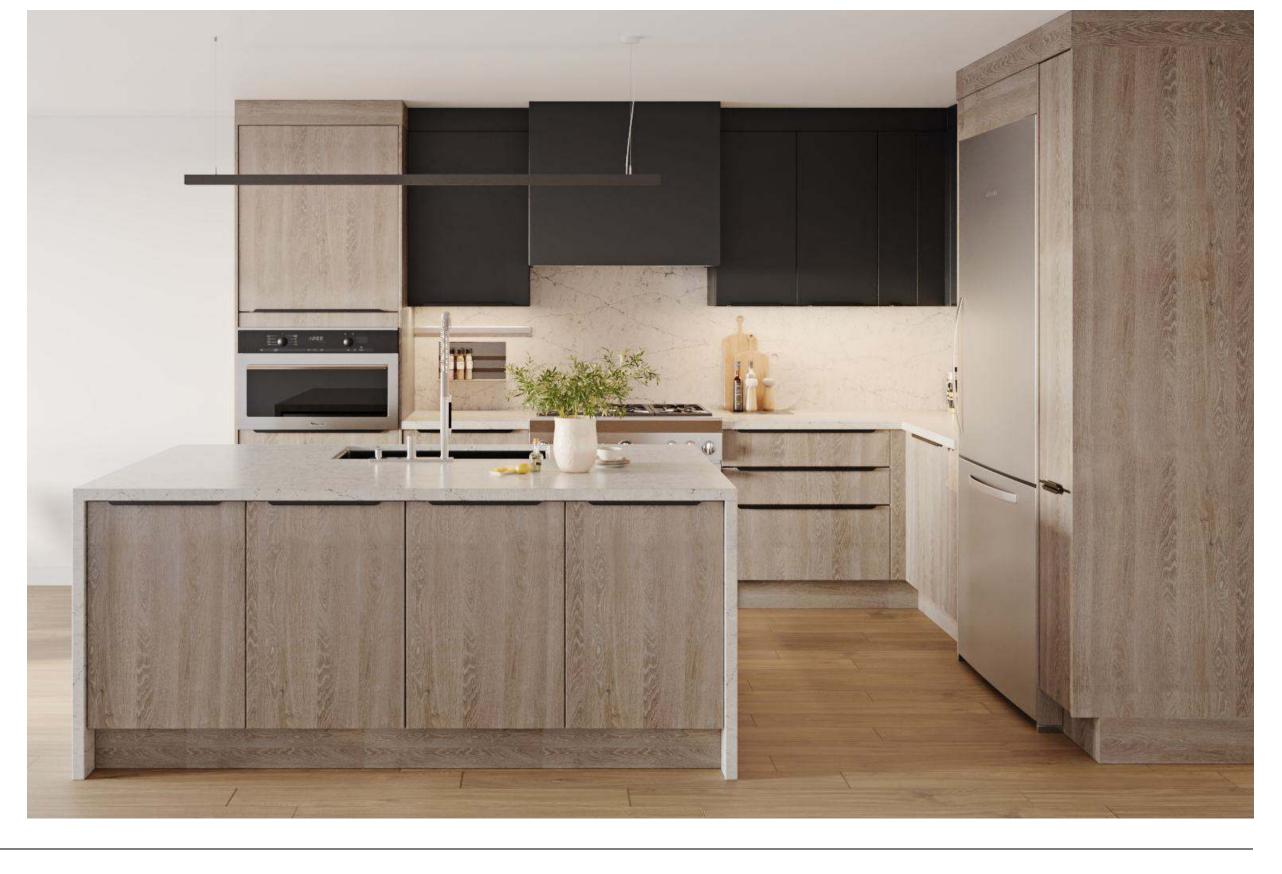

# Minimalist Organic Airy

#### Why this board works?

The kitchen combines simplicity and warmth. White cabinetry and terrazzo floors give it a clean, fresh look, while wooden accents add a touch of natural charm. Large windows invite ample natural light, enhancing the open feel. The blend of modern fixtures and earthy tones creates a pristine yet welcoming space.

Natural Reproduction Cabinet, Havana Oak

Lacquered Laminate Cabinet, Alpine White Ultramatt

Dark

Recessed Handle, Alpine White

Caesarstone Counters, Quartz, Sleek Concrete

Terrazzo Flooring, Sourced by the Remodeler