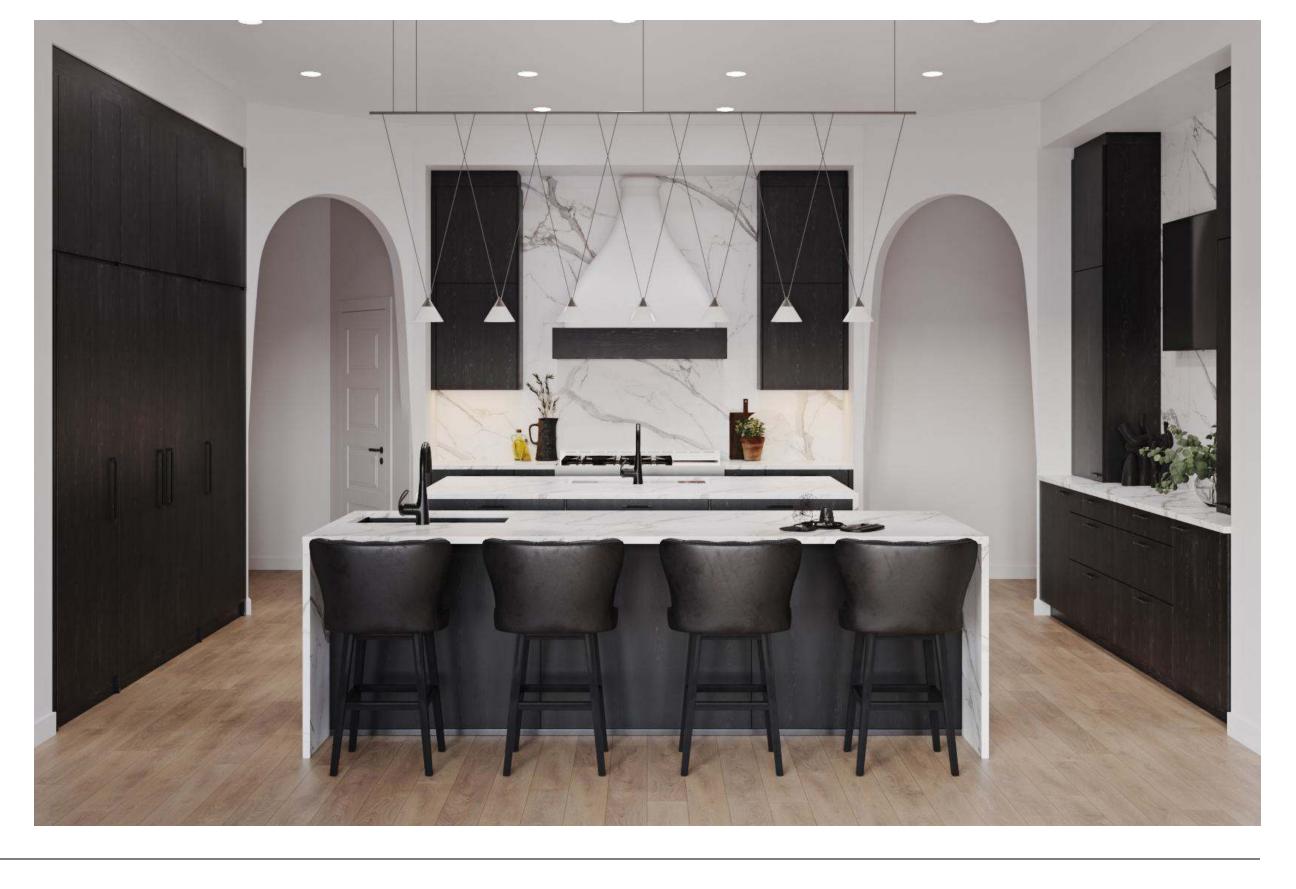

# Minimalist Organic Airy

#### Why this board works?

The kitchen combines simplicity and warmth. White cabinetry and terrazzo floors give it a clean, fresh look, while wooden accents add a touch of natural charm. Large windows invite ample natural light, enhancing the open feel. The blend of modern fixtures and earthy tones creates a pristine yet welcoming space.

Natural Reproduction Cabinet, Havana Oak

Lacquered Laminate Cabinet, Alpine White Ultramatt

Dark

Recessed Handle, Alpine White

Caesarstone Counters, Quartz, Sleek Concrete

Terrazzo Flooring, Sourced by the Remodeler

Try Bassam Fellows Stool, Tractor

FORM

**Kitchens** 

Light

Wood

Color

Features

Bathrooms