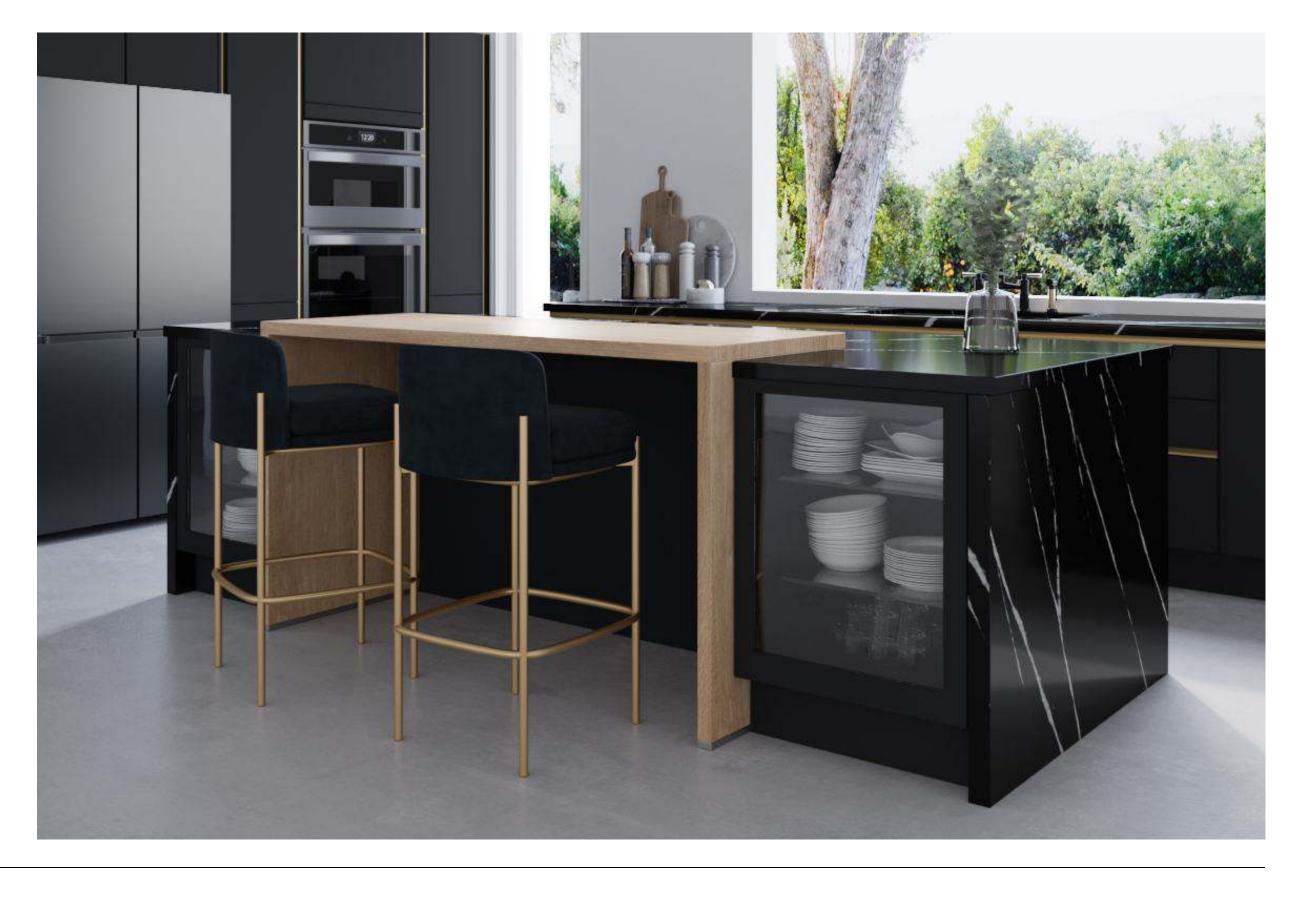

# Luxurious Chic Crisp

Why this board works?

The kitchen artfully balances contrasts, with bold black cabinets and crisp white marble countertops, offset by the warmth of wood. Playful brass lighting enhances this interplay, highlighting the space's elegant line

Lacquered Laminate Cabinet, **Graphite Black Ultramatt** 

Natural Reproduction Cabinet, Walnut

Bar Handle, Black

Caesarstone Counters, Quartz, Statuario Nuvo

Ceramic Slab Floor, Sourced by the Remodeler

Try Roll & Hill Pendant, Modo