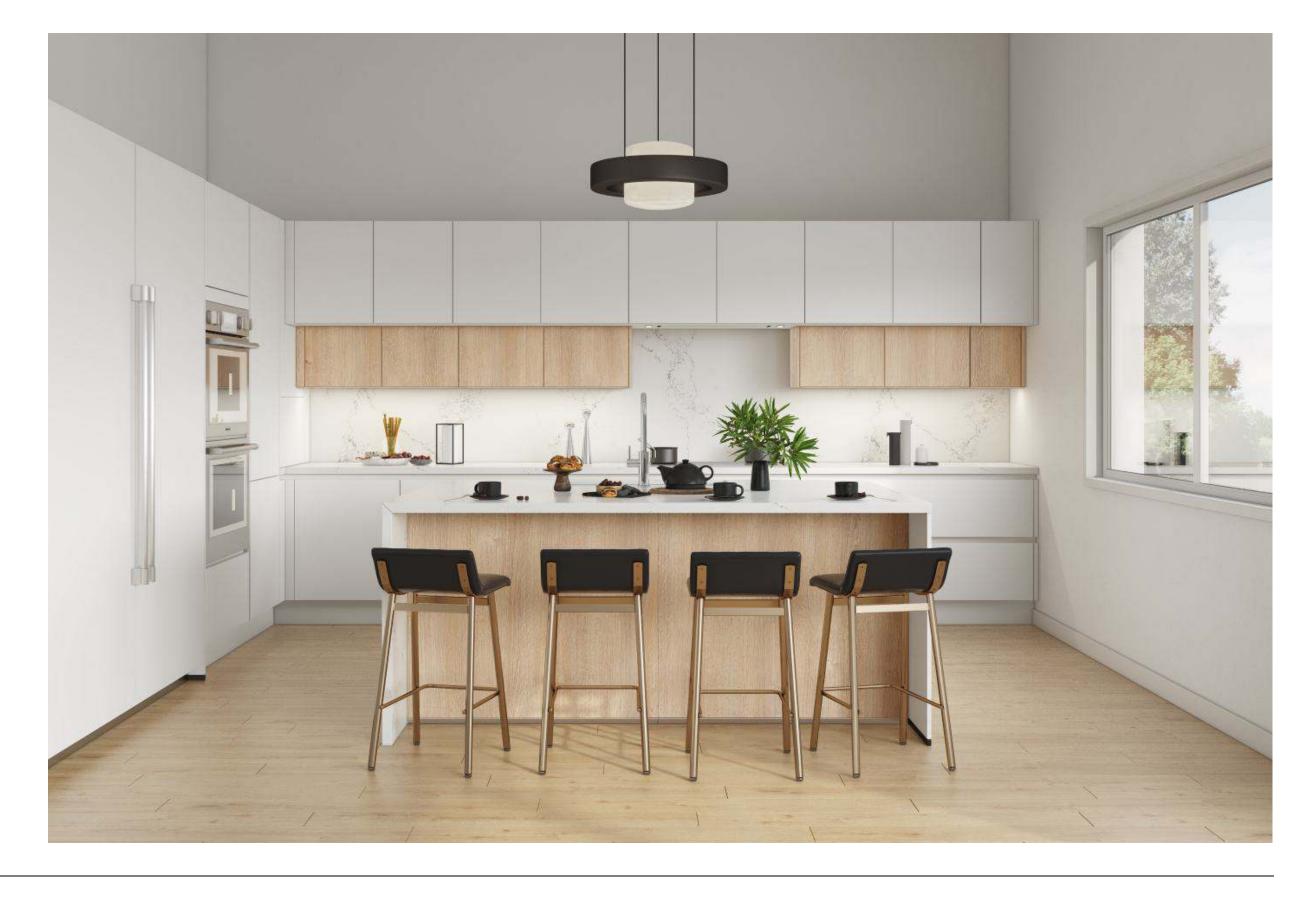

minate Cabinet, Sand Ultramatt



Recessed Handle, Sand



Black glass, Black aluminium doors



Caesarstone counters, Quartz, Clearskies



Try Cassina, Cab Stool



Concrete floor, Sourced by the Remodeler

FORM

**Kitchens** 

Light

Dark

Wood

Color

Features

Bathrooms

Islands

**Pantries** 

Bars

Media Rooms

Laundry

Closets

Scottsdale, Arizona

**FORM Cabinets** 

\$58,500

With our luxury internal features.

# Crisp Airy Tonal

#### Why this board works?

This kitchen exudes a Scandinavian-inspired aesthetic, characterized by its clean lines, functional design and a palette that harmonizes cool and warm tones. The upper cabinets bring an organic warmth, effortlessly contrasting with the crisp white of the lower cabinetry and appliances. Black accents bring a modernist twist.





Natural Reproduction Cabinet, Oak Montreal



Lacquered Laminate Cabinet, Alpine White Ultramatt



Recessed Handle, Alpine White



Caesarstone Counters, Quartz, Empira White



Try Stuga Flooring, Giddy Up, European White Oak



Try Flos Pendant, Smithfield

Closets

FORM

Kitchens

Light

Dark

Wood

Color

Features

Bathrooms

Islands

**Pantries** 

Bars

Media Rooms Laundry

San Francisco, California

**FORM Cabinets** 

\$34,000

With our luxury internal features.

## Industrial Textural Bold

#### Why this board works?

This kitchen blends the rustic appeal of natural wood with the modernity of concrete and off-white finishes. The wood grain of the overhead cabinets injects warmth and organic texture, standing out against the cool, industrial grey of the concrete. White flat-pa