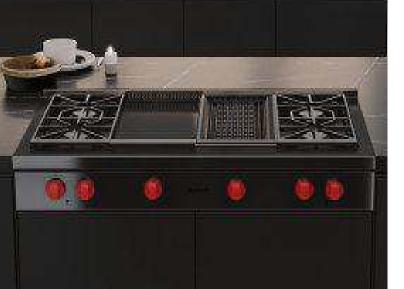

Islands

**Pantries** 

Bars

Media Rooms

Closets Laundry

Los Angeles, California

**FORM Cabinets** 

\$56,000