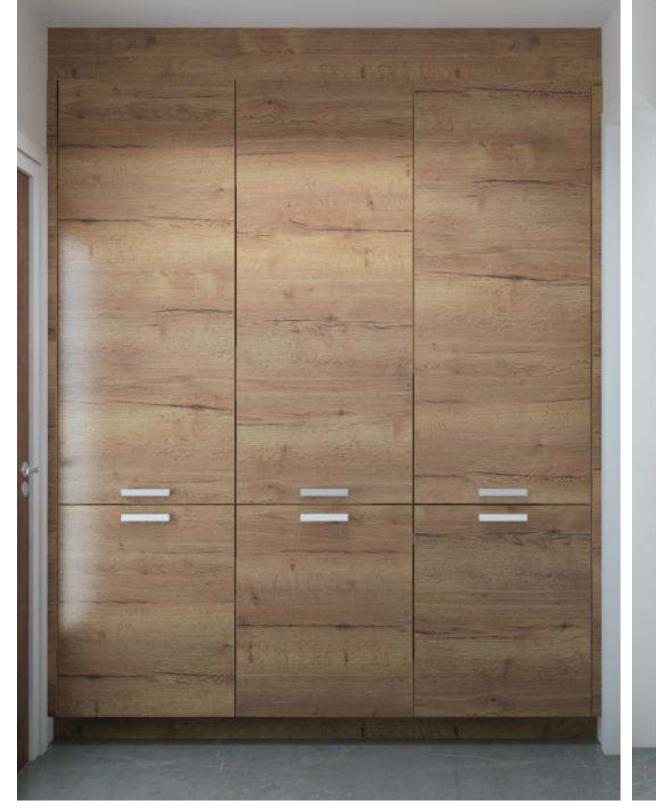

onal Elegant Warm

Why this board works?

Modern charm with warm wood floors, stone grey cabinets, open shelves, pegs and low-slung storage seating suitable for all ages.





Finish

Lacquered laminate Cabinet, Stone Grey Supermatt.



Handles

Bar Handle, Stone Grey.



Finish

Natural Reproduction Cabinet, Sanremo Oak.



Countertops

Timber Oak Reproduction.



Features

Internal wardrobe hanging rails.



Try Stuga Flooring,

Closets

FORM

**Kitchens** 

Light

Dark

Wood

Color

Features

Bathrooms

Islands

**Pantries** 

Bars

Media Rooms

Laundry

Astrid.

Floor

Austin, Texas FORM Cabinets

\$11,500



Why this board works?

Warm woods, sleek handles and a set-down space all contribute to a highly functional hallway with both everyday storage and opportunities for display too.









Natural Reproduction Cabinet, Havana Oak.



Handles

Metal Handle, Alpine White.



Handles

Recessed Handle, Alpine White.



Features

Internal wardrobe hanging rails.



Paint

Try Backdrop Paint, West Coast Ghost.



Floor

Try Fireclay Tile, Cyclone.

Book an Appointment

It's never too early to jump on a call.

Pick a board, or create your own, and share it with a FORM Designer on a free consultation call.