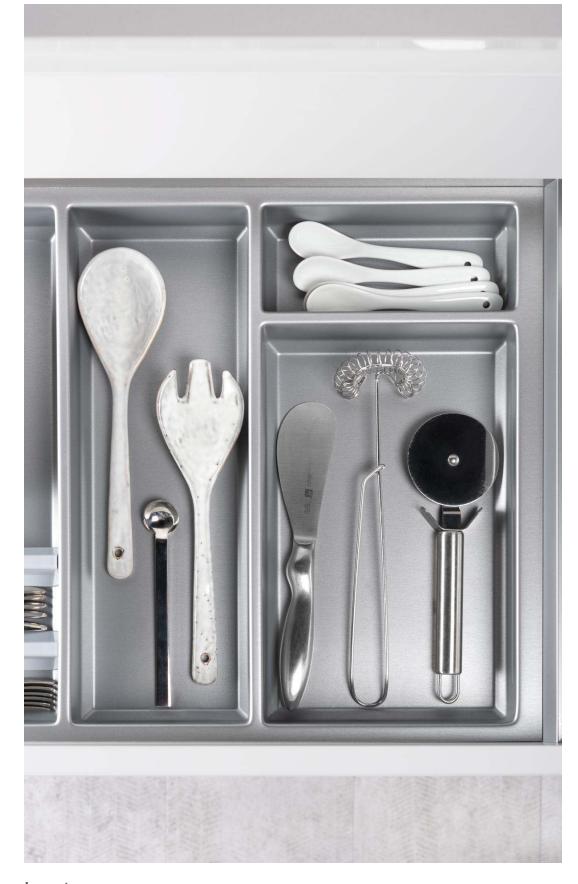

### Light

Softer shades with crisp, streamlined accents.

Cashmere, Washington **FORM Cabinets** 

\$36,000

With our premium internal features.

# Minimalist Organic Airy

#### Why this board works?

The kitchen combines simplicity and warmth. White cabinetry and terrazzo floors give it a clean, fresh look, while wooden accents add a touch of natural charm. Large windows invite ample natural light, enhancing the open feel. The blend of modern fixtures and earthy tones creates a pristine yet welcoming space.