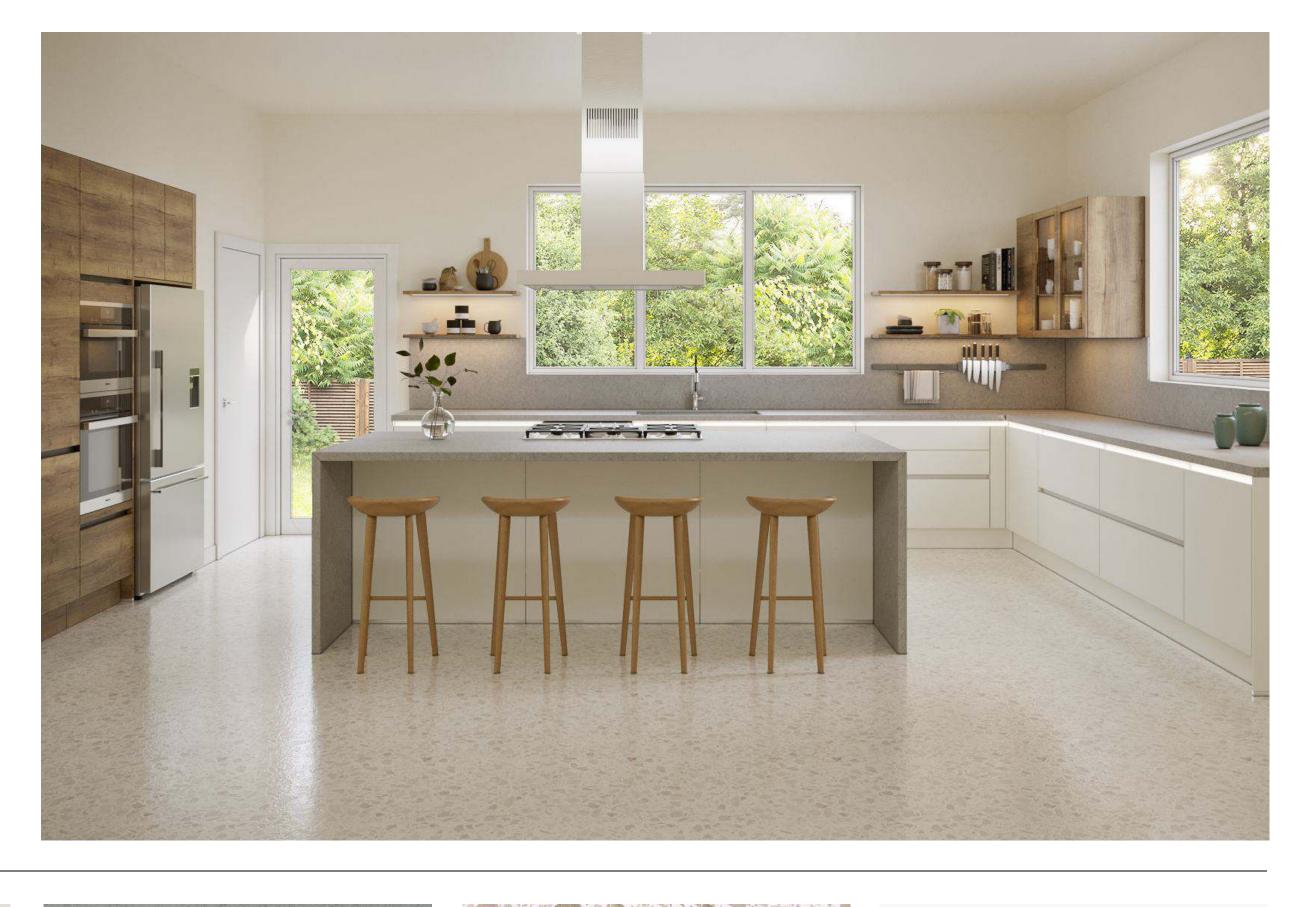

|     | Laundry     | 154 |
|                        |     | Closets     | 158 |
|                        |     | Mud Rooms   | 166 |
| Features and Lighting. | 107 |             |     |

Also featuring elements from our brand marketplace.

(caesarstone)







## Kitchens

### Light

Softer shades with crisp, streamlined accents.



Cashmere, Washington **FORM Cabinets** 

\$36,000

With our premium internal features.

# Minimalist Organic Airy

#### Why this board works?

The kitchen combines simplicity and warmth. White cabinetry and terrazzo floors give it a clean, fresh look, while wooden accents add a touch of natural charm. Large windows invite ample natural light, enhancing the open feel. The blend of modern fixtures and earthy tones creates a pristine yet welcoming space.





Natural Reproduction Cabinet, Havana Oak



Lacquered Laminate Cabinet, Alpine White Ultramatt

Dark



Recessed Handle, Alpine White



Caesarstone Counters, Quartz, Sleek Concrete



Terrazzo Flooring, Sourced by the Remodeler



Try Bassam Fellows Stool, Tractor

FORM

**Kitchens** 

Light

Wood

Color

Features

Bathrooms

Islands

**Pantries** 

Bars

Media Rooms

Laundry

Closets

Pengrove, California **FORM Cabinets** 

\$43,000

With our luxury internal features.

# Crisp Fresh Refined

Why this board works?

This kitchen successfully taps into the power of contrast. Crisp white wall cabinets evoke a light, airy feel, while the deep black island anchors the space. The marbled countertops and backsplash add elegance and texture, harmonizing the overall palette.





Natural Repr