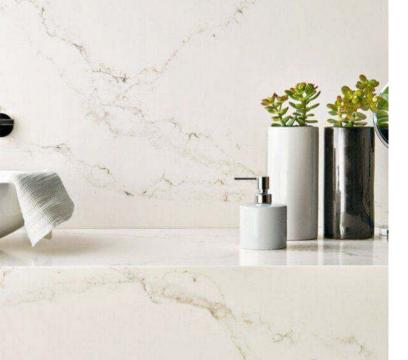

Natural Reproduction Cabinet, Nero Oak

Lacquer Laminate Shaker, Cabinet, Honed White

Caesarstone Counters, Quartz, Frozen Terra

Try Stuga Flooring, Moonlight, European White Oak

Railed Handle, Gold-colored