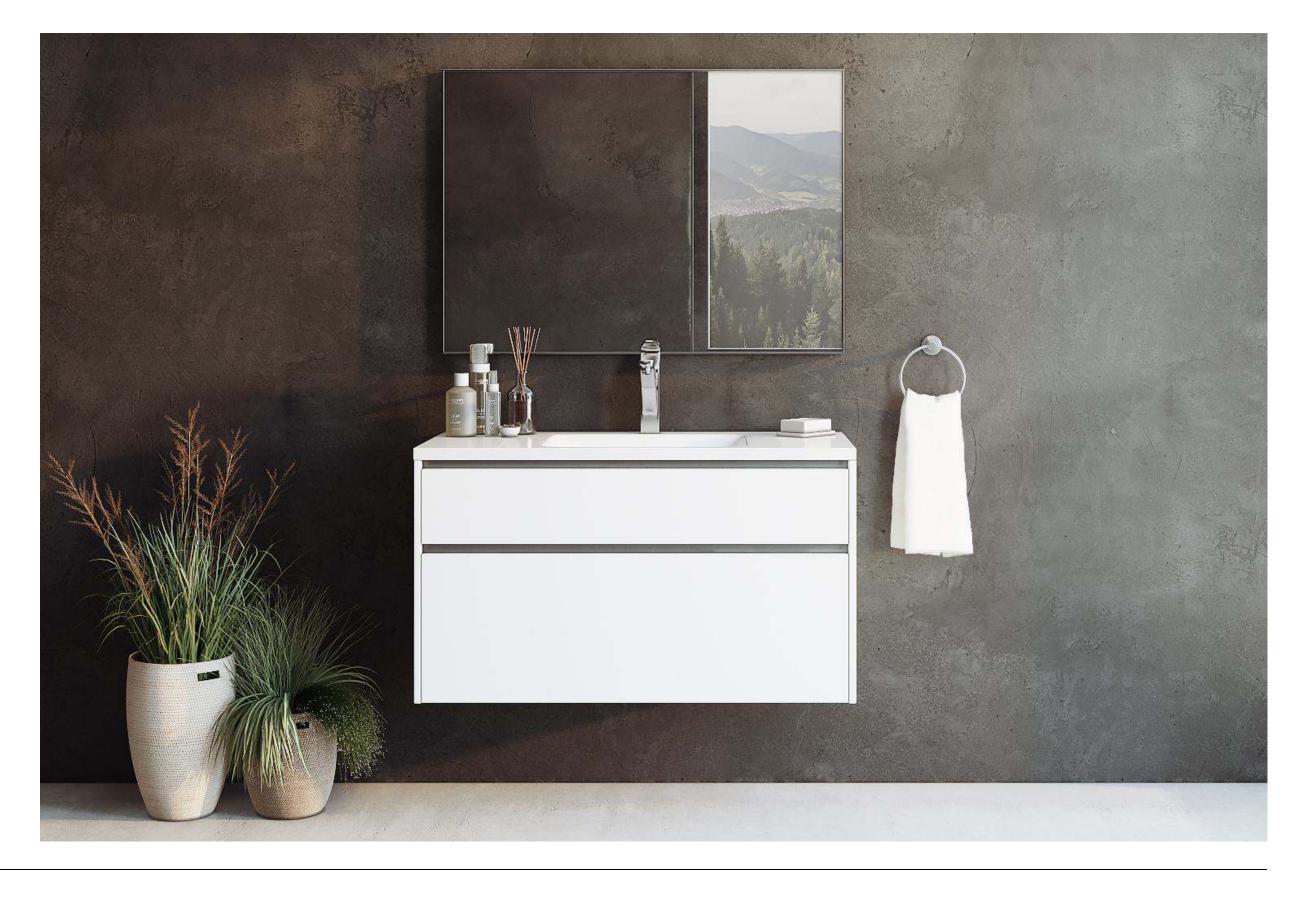

display areas and functional storage hidden behind large, streamlined cabinetry with integrated handles.







Lacquered laminate Cabinet, Mineral Green.



Handles

Bar Handle, Black.



Finish

Natural Reproduction Cabinet, Walnut.



Features

Case shelf unit, Walnut, with light.



Paint

Try Backdrop Paint, Road to Todos Santos.



Floor

Try Stuga Flooring, Moonlight.

San Jose, California

#### FORM Cabinets

Vanity bathroom:

\$4,500

Storage: \$3,800

Sold Separately:

Hand basin and faucet, Mirror with light.

## Natural Fresh Earthy

#### Why this board works?

Sleek, wall-mounted white vanity with integrated handles, emphasizing clean lines and modern design. The matte charcoal wall creates a bold contrast, while chrome accents and subtle decor enhance the streamlined look.





Finish

Lacquered laminate Cabinet, Alpine White Ultramatt.



Handles

Recessed Handle, Stainless Steel.



Basin

Counter surface hand basin



Features

Vanity unit internal cutout.



Paint

Try Backdrop Paint, After hours.



Floor

Light concrete

San Jose, California

#### **FORM Cabinets**

Vanity bathroom:

\$1,500

Double hand basin: \$500

Sold Separately:

Faucet, mirror with light.

## Bold Textured Warm

#### Why this board works?

This vanity blends rustic oak cabinetry with sleek black hardware and minimalist legs. The natural wood textures contrast beautifully against dark walls, creating a refined, modern aesthetic enhanced by soft lighting and organic accents.





Finish

Natural Reproduction Cabinet, Sierra Oak



Handles

Metal Handle, Black.



Basin

Counter sur