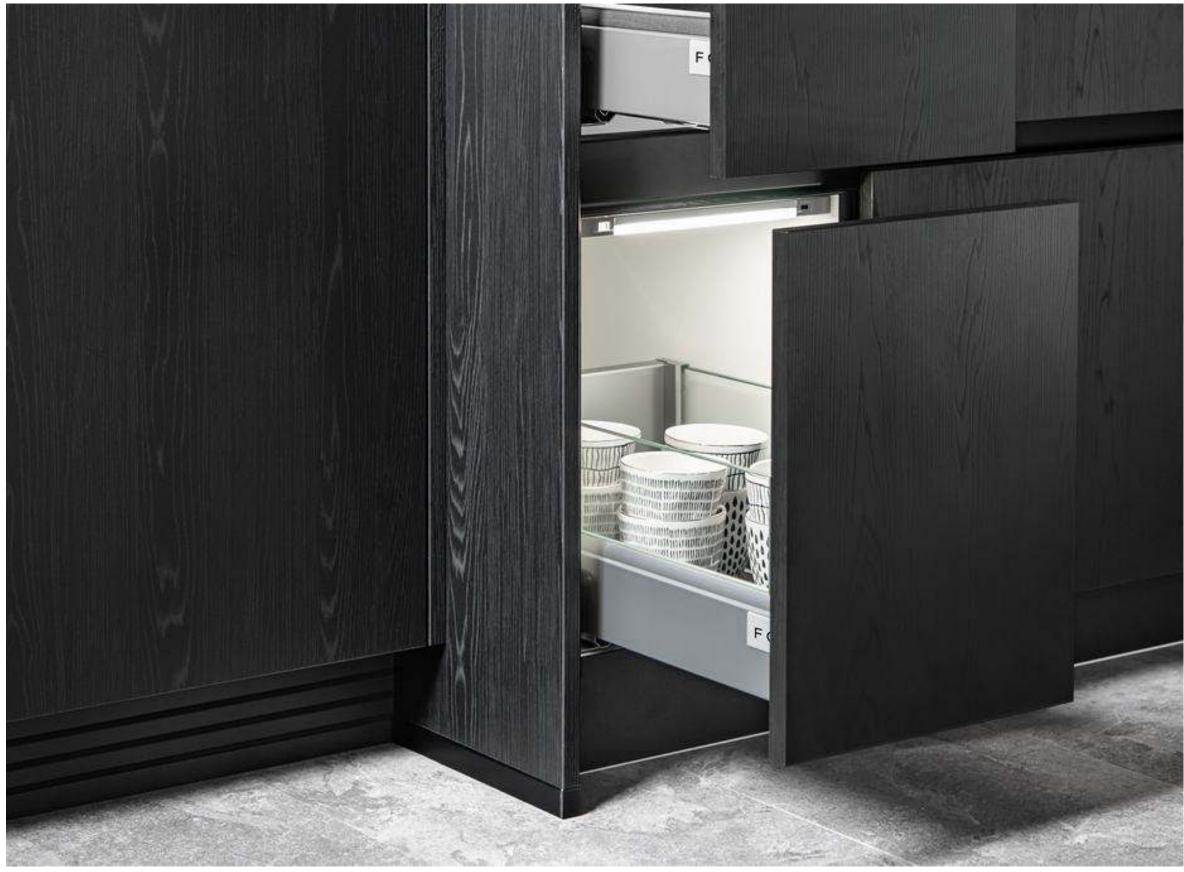

n the space, adding a cozy touch to the overall design.





Lacquered Laminate Cabinet, Fjord Blue Ultramatt



Lacquered laminate Cabinet, Alpine White Ultramatt



Rail Handles, Black



Caesarstone Counters, Quartz Statuario Nuvo



Try Stuga Flooring, Forest. European White Oak



Try Furman Stool,

FORM

Kitchens

Light

Dark

Wood

Color

Features

Bathrooms

Islands

**Pantries** 

Bars

Media Rooms

Laundry

Play

# Features and Lighting

Storage and lighting innovations for a modern kitchen style.



Nero Oak reproduction. Handleless fronts.

**Features and Lighting** 

Striking glass climbers, recessed lighting, and robust Nero Oak reproduction cabinets, create a highly functional and visually stunning space.



Feature Glass climber door.



Lighting Recessed handle lighting.



**Features** Slatted aluminum toe kick for venting.

**Features** Floor panel protector caps.

Storage Drawers with glass sides.

Lighting

Interior drawer lighting.

\_\_\_\_

Sand High-gloss lacquered laminate.
Handleless fronts.

#### **Features and Lighting**

Gloss fronts, elegant recessed lighting, and functional interiors paired with black ash organizers create a sophisticated, streamlined kitchen space.





Storage
Interior drawers with glass sides and front.



Storage
Waste collector pull-out.



Insert
Black ash
wood interior.



Adjustable organizer.

Walnut reproduction.
Flat-fronts with handles.

### **Features and Lighting**

A minimalist Pole Shelving System, indirect lighting, and floating cabinets bring a modern, airy feel to this kitchen.



Shelving

Pole system.

Li