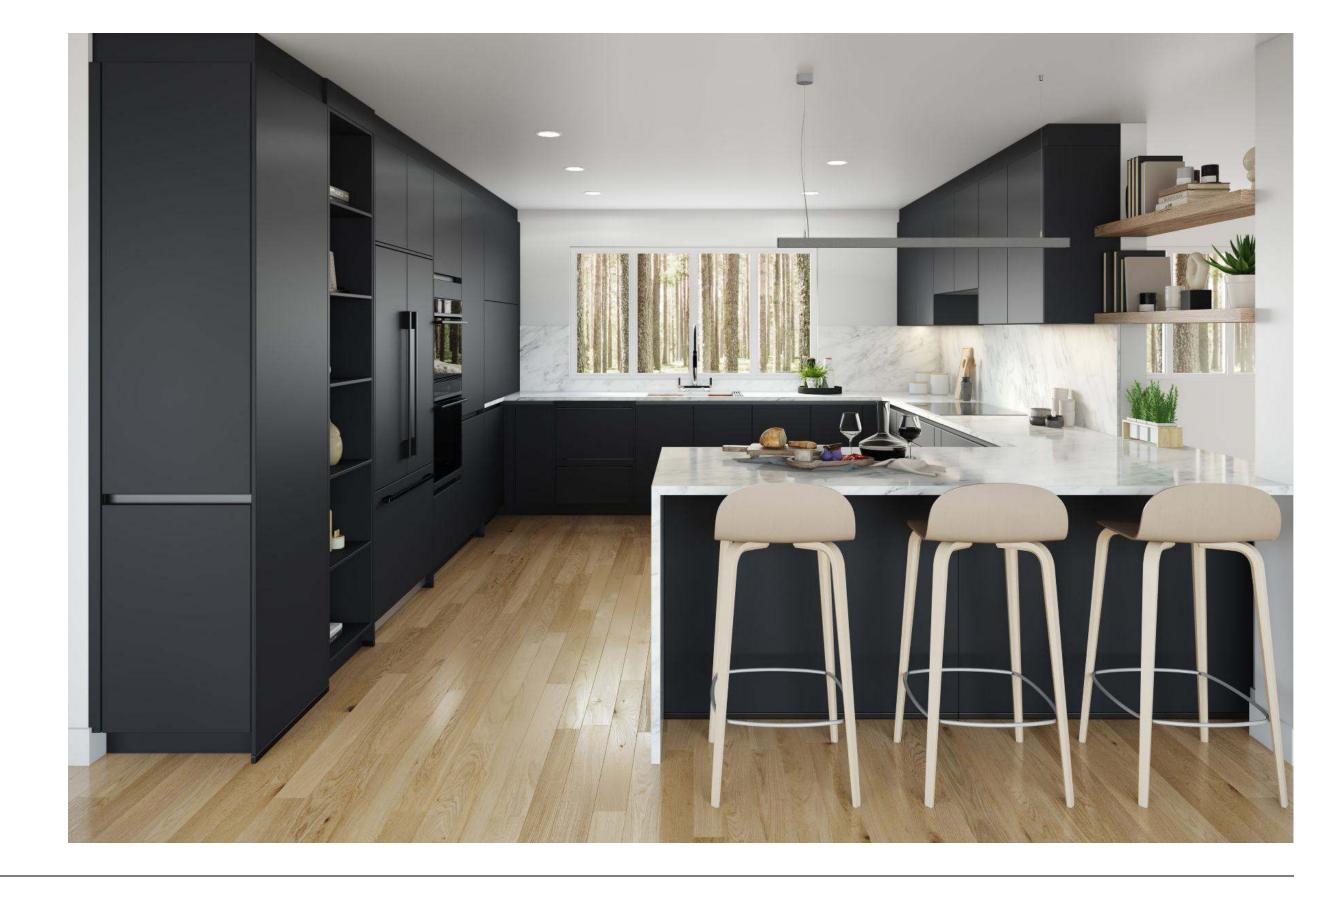

### Light

Softer shades with crisp, streamlined accents.

Cashmere, Washington **FORM Cabinets** 

\$36,000

With our premium internal features.

# Minimalist Organic Airy

#### Why this board works?

The kitchen combines simplicity and warmth. White cabinetry and terrazzo floors give it a clean, fresh look, while wooden accents add a touch of natural charm. Large windows invite ample natural light, enhancing the open feel. The blend of modern fixtures and earthy tones creates a pristine yet welcoming space.

Natural Reproduction Cabinet, Havana Oak

Lacquered Laminate Cabinet, Alpine White Ultramatt

Dark

Recessed Handle, Alpine White

Caesarstone Counters, Quartz, Sleek Concrete

Terrazzo Flooring, Sourced by the Remodeler

Try Bassam Fellows Stool, Tractor

FORM

**Kitchens** 

Light

Wood

Color

Features

Bathrooms