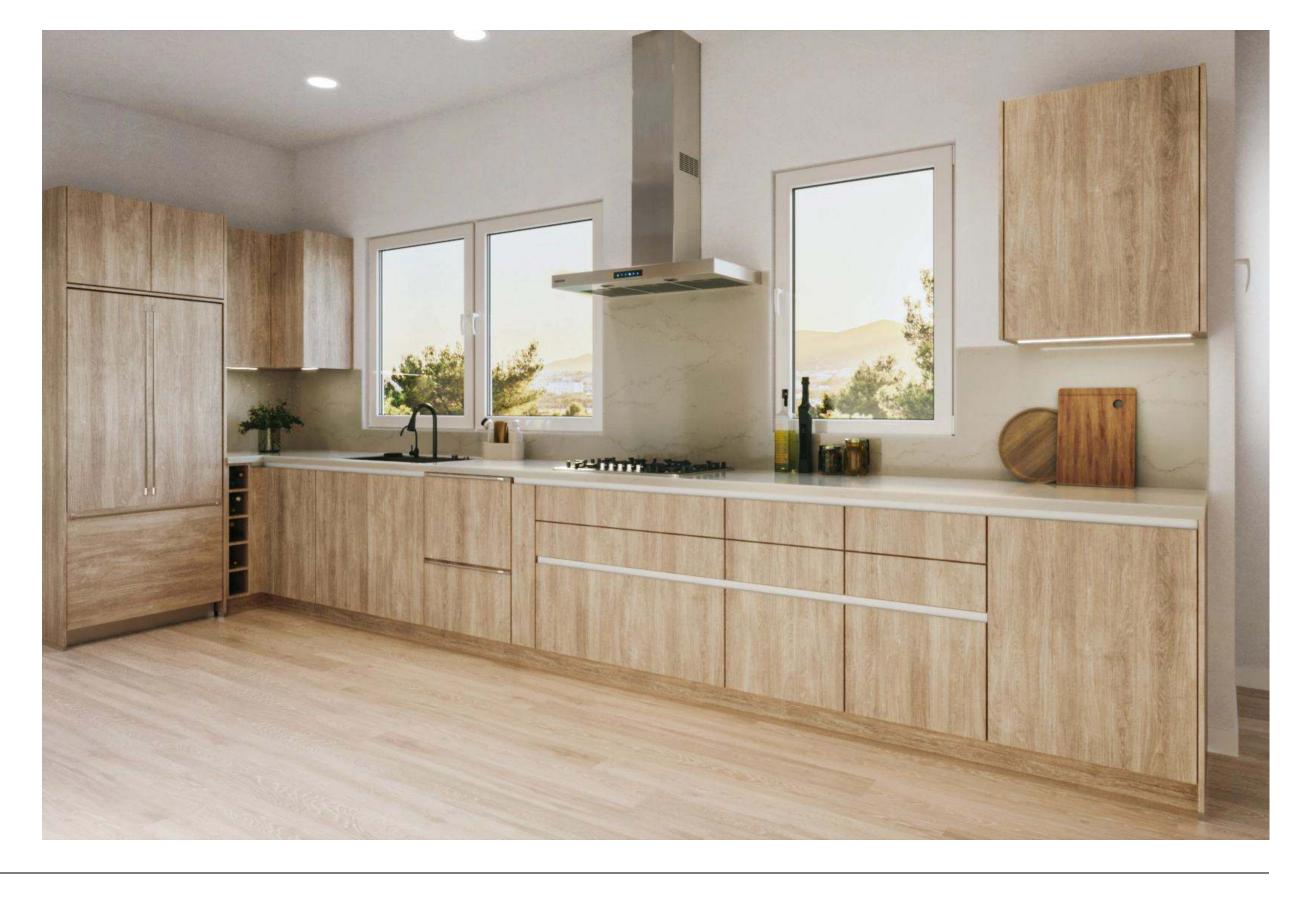

# Minimalist Organic Airy

#### Why this board works?

The kitchen combines simplicity and warmth. White cabinetry and terrazzo floors give it a clean, fresh look, while wooden accents add a touch of natural charm. Large windows invite ample natural light, enhancing the open feel. The blend of modern fixtures and earthy tones creates a pristine yet welcoming space.

Natural Reproduction Cabinet, Havana Oak

Lacquered Laminate Cabinet, Alpine White Ultramatt

Dark

Recessed Handle, Alpine White

Caesarstone Counters, Quartz, Sleek Concrete

Terrazzo Flooring, Sourced by the Remodeler