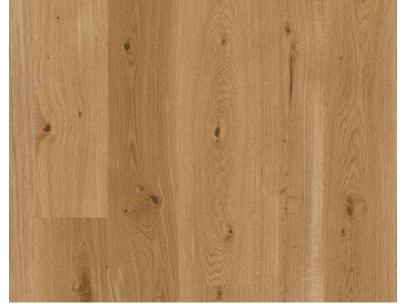

Natural Reproduction Cabinet, Havana Oak

Lacquered Laminate Cabinet, Alpine White Ultramatt

Dark

Recessed Handle, Alpine White

Caesarstone Counters, Quartz, Sleek Concrete

Terrazzo Flooring, Sourced by the Remodeler